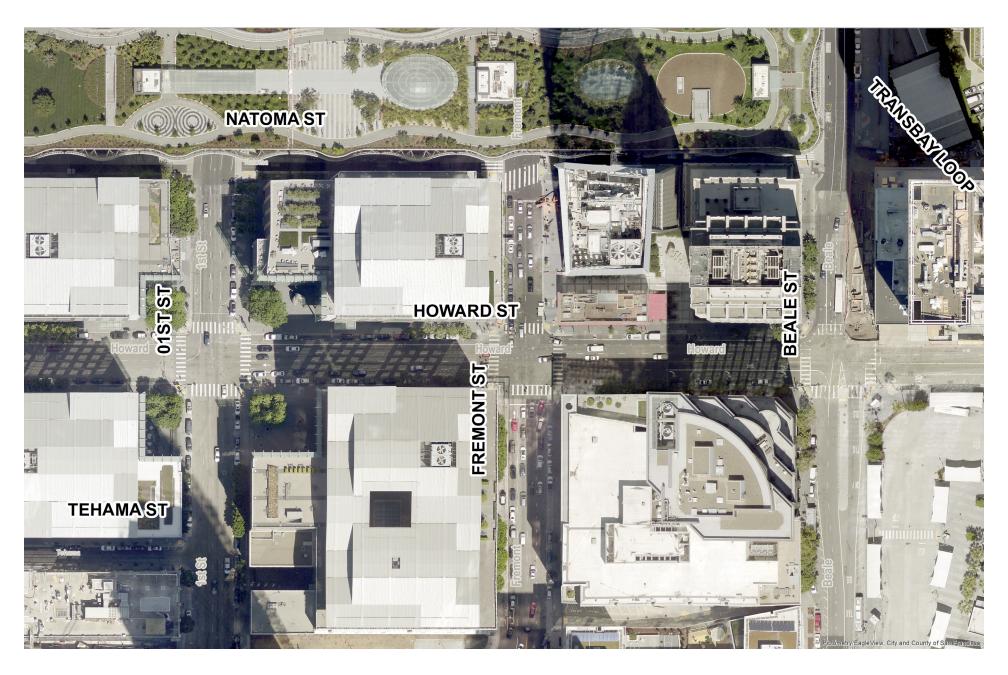

|                                                                           | IMENTAL CLEARANCE BY:            |

## **Aerial - Howard Quick-Build Project Limits**



Howard Quick-Build Project Area (The Embarcadero to 3rd Street



## **Aerial - Howard Between 1st to Beale Streets**







## Roadway Grades: Howard Street between The Embarcadero and 1st Street















e name: Te: --/--