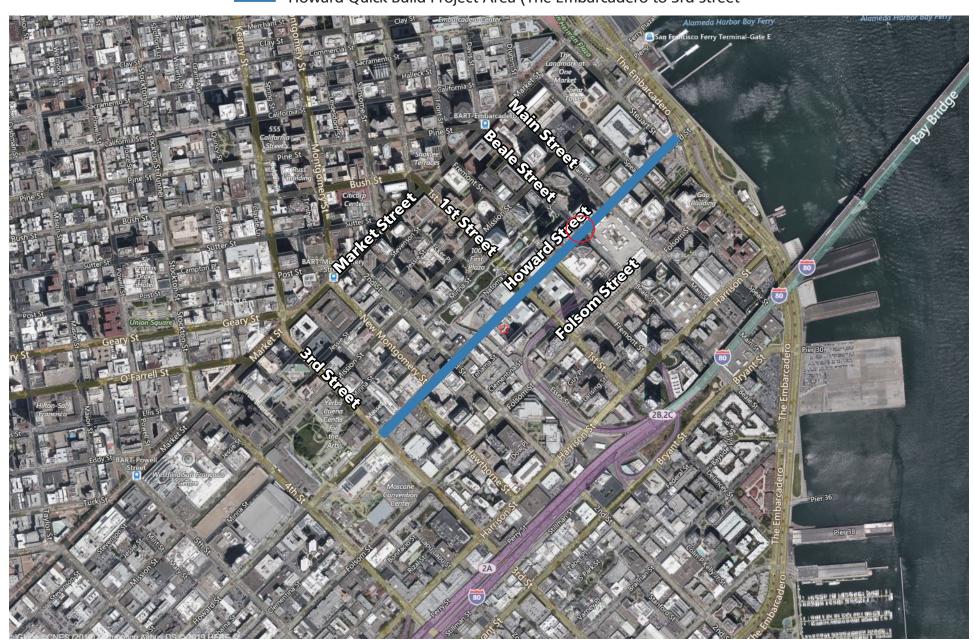

## **Aerial - Howard Quick-Build Project Limits**

Howard Quick-Build Project Area (The Embarcadero to 3rd Street