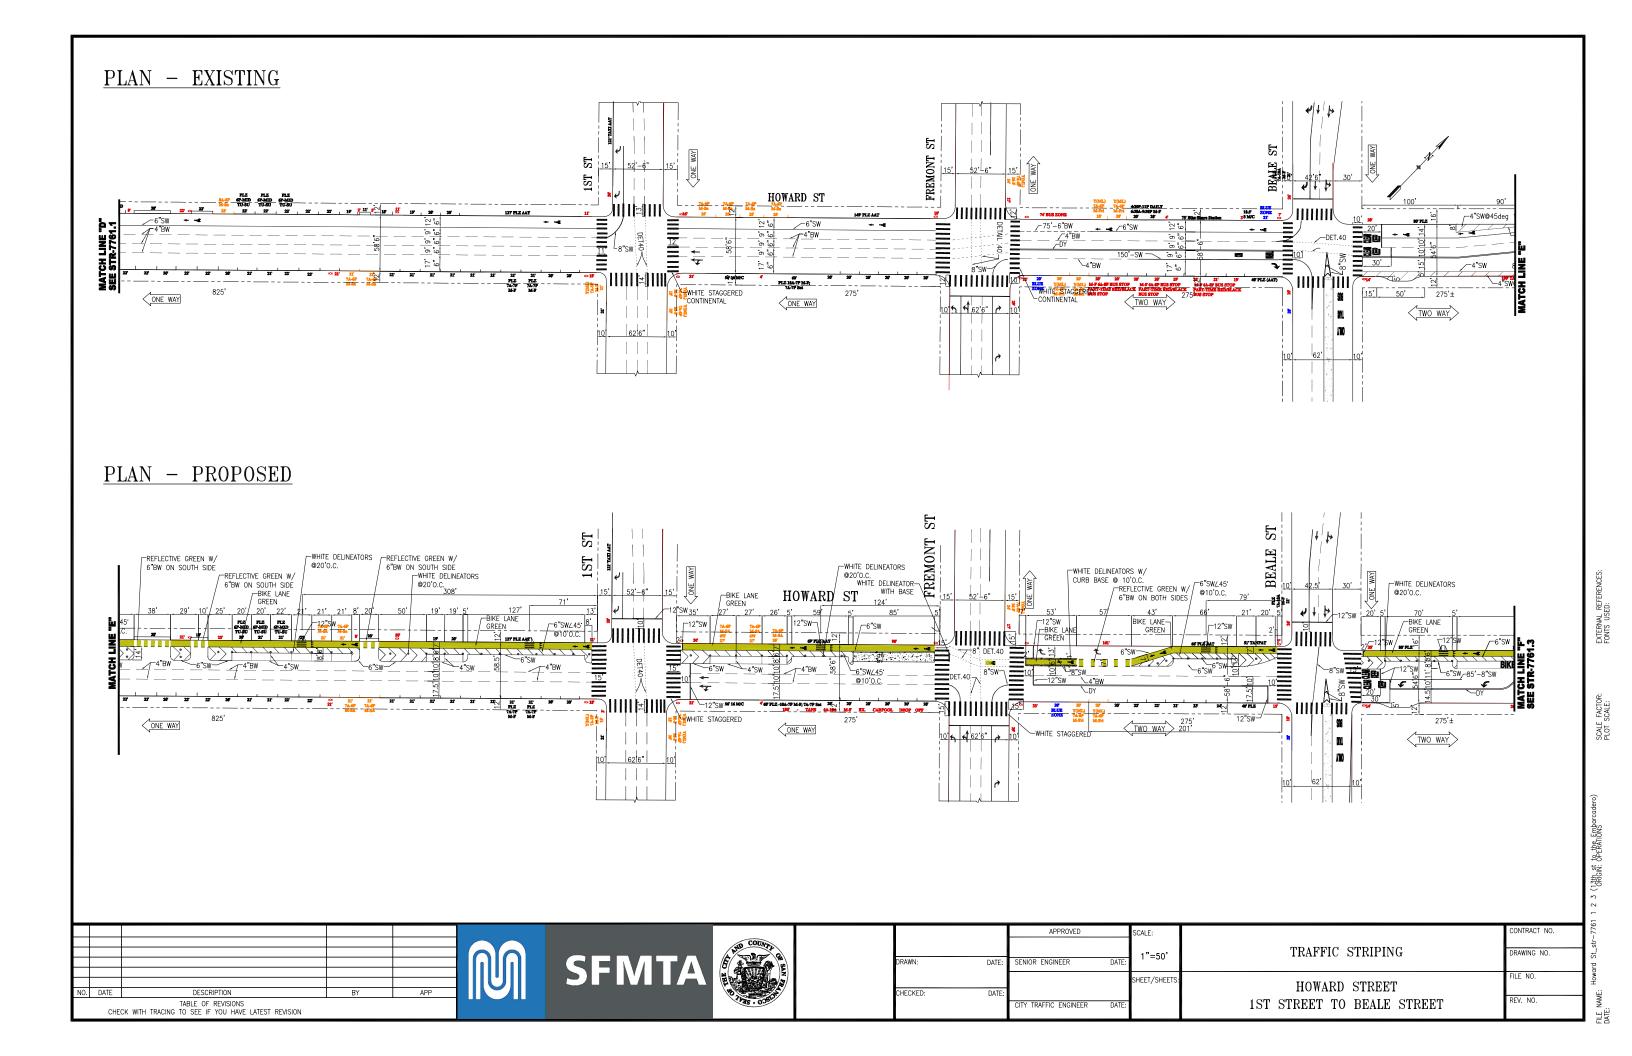

|                                                                           | IMENTAL CLEARANCE BY:            |

## **Aerial - Howard Quick-Build Project Limits**



Howard Quick-Build Project Area (The Embarcadero to 3rd Street



## **Aerial - Howard Between 1st to Beale Streets**







## Roadway Grades: Howard Street between The Embarcadero and 1st Street















e name: Te: --/--