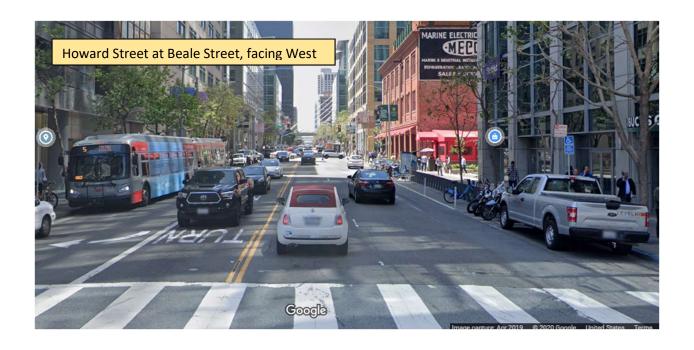

## SFMTA - TASC SUMMARY SHEET

| PreStaff_Date: 10/13/2020 Requested_by: SFMTA Handled: Ashley Kim (646-2565)                                                                                                                                                                                                                                                                                                                                                                                                                                                                                                                                                                                                                                                                                                 | ☐ Public Hearing Consent ☐ Public Hearing Regular ☐ Informational / Other | No objections: Item Held: Other: |
|------------------------------------------------------------------------------------------------------------------------------------------------------------------------------------------------------------------------------------------------------------------------------------------------------------------------------------------------------------------------------------------------------------------------------------------------------------------------------------------------------------------------------------------------------------------------------------------------------------------------------------------------------------------------------------------------------------------------------------------------------------------------------|---------------------------------------------------------------------------|----------------------------------|
| Section Head: M.Sallaberry MS PH - Regular  Location: Howard Street at Beale Street                                                                                                                                                                                                                                                                                                                                                                                                                                                                                                                                                                                                                                                                                          |                                                                           |                                  |
| Subject: ESTABLISH TOW-AWAY, NO PARKING ANYTIME                                                                                                                                                                                                                                                                                                                                                                                                                                                                                                                                                                                                                                                                                                                              |                                                                           |                                  |
| PROPOSAL / REQUEST: ESTABLISH – TOW-AWAY, NO PARKING ANYTIME                                                                                                                                                                                                                                                                                                                                                                                                                                                                                                                                                                                                                                                                                                                 |                                                                           |                                  |
| Howard Street, north side, from Beale Street to 51 feet westerly                                                                                                                                                                                                                                                                                                                                                                                                                                                                                                                                                                                                                                                                                                             |                                                                           |                                  |
| (Supervisor District 6)                                                                                                                                                                                                                                                                                                                                                                                                                                                                                                                                                                                                                                                                                                                                                      |                                                                           |                                  |
| Ashley Kim, Ashley.kim@sfmta.com                                                                                                                                                                                                                                                                                                                                                                                                                                                                                                                                                                                                                                                                                                                                             |                                                                           |                                  |
| Proposing a 51' tow-away, no parking zone on Howard Street, north side, from Beale Street to 51 feet westerly. The parking removal establishes tow-away no parking anytime and removes two proposed (but not yet installed) commercial loading spaces legislated near the northwest corner of Beale and Howard that would be in conflict with buses completing the southbound right turn from Beale Street to westbound Howard Street. Some buses making this southbound right turn utilize OCS, which restricts buses to use the north-most lane on Howard Street.                                                                                                                                                                                                          |                                                                           |                                  |
| BACKGROUND INFORMATION / COMMENTS                                                                                                                                                                                                                                                                                                                                                                                                                                                                                                                                                                                                                                                                                                                                            |                                                                           |                                  |
| This is cleanup legislation part of the Howard Quick Build Project.  This parking removal is in response to the buses utilizing the southbound right turn. Some buses making the southbound right turn from Beale Street to westbound Howard Street utilize OCS, which restricts buses to use the northern-most lane on Howard Street. The purpose of this clean up legislation is to establish tow-away no parking anytime and remove two proposed (but not yet installed) commercial loading spaces legislated near the northwest corner of Beale and Howard that would be in potential conflict with buses completing the southbound right turn from Beale to westbound Howard. Loading needs in the immediate area would still be met with the implementation of TANPAT. |                                                                           |                                  |
| HEARING NOTIFICATION AND PRO                                                                                                                                                                                                                                                                                                                                                                                                                                                                                                                                                                                                                                                                                                                                                 |                                                                           | IMENTAL CLEARANCE BY:            |