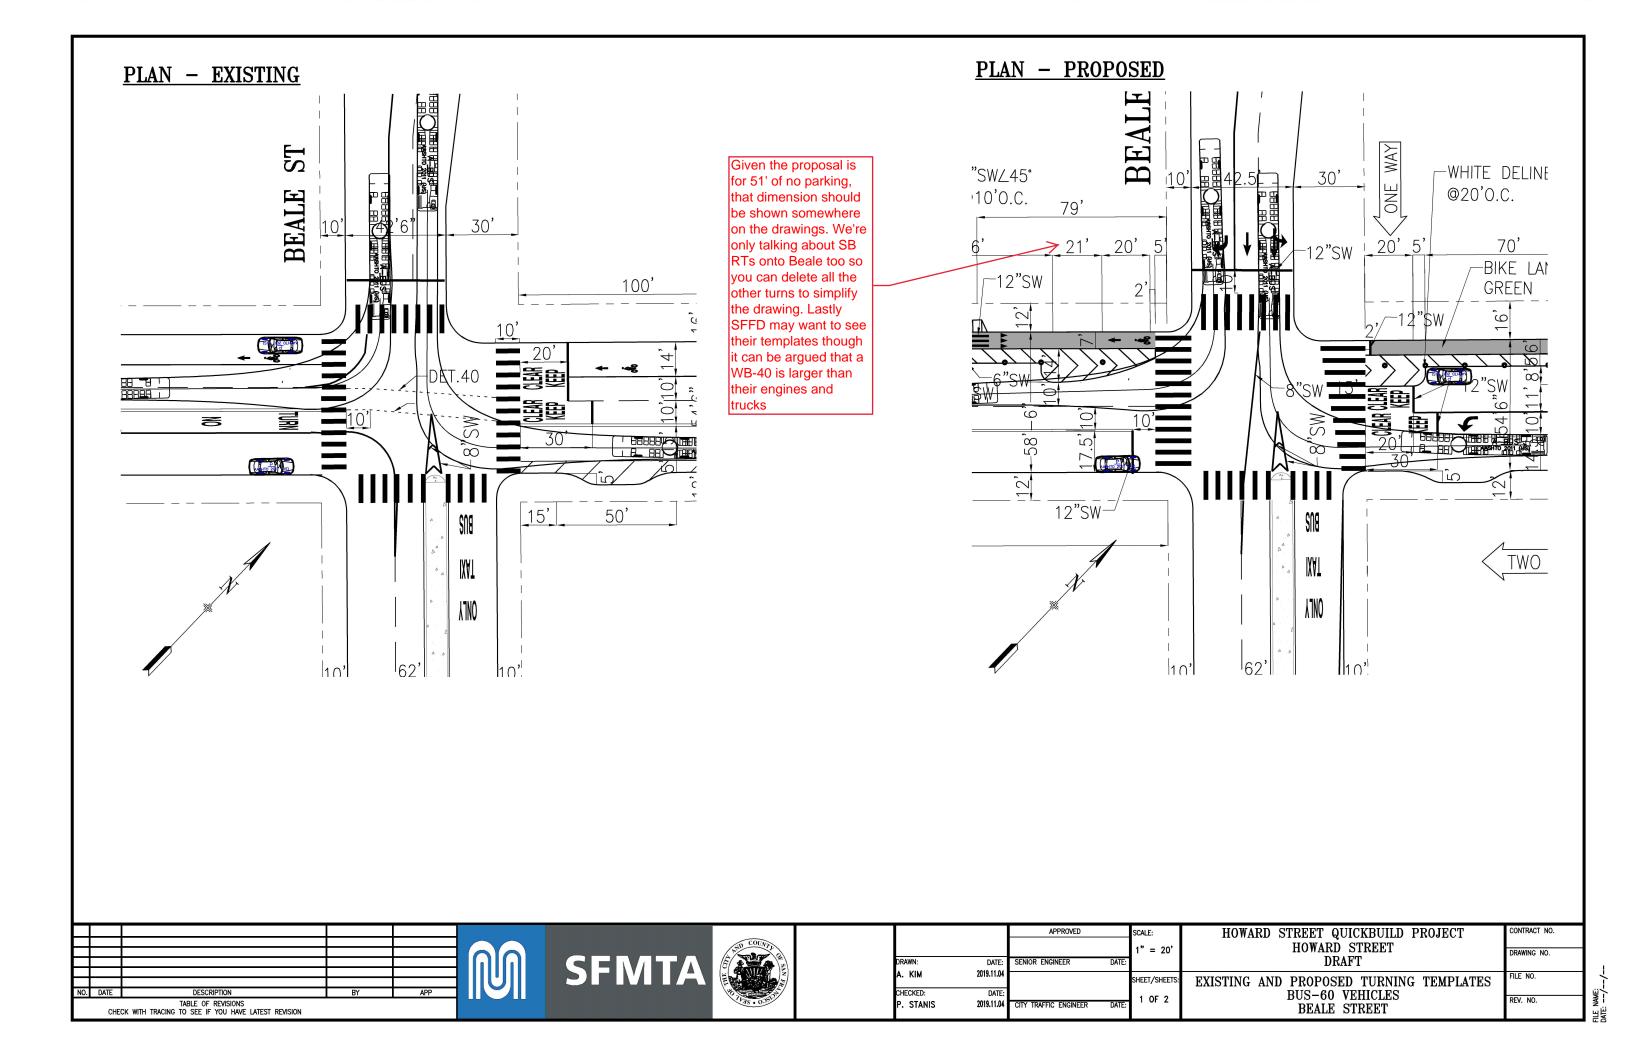

## SFMTA - TASC SUMMARY SHEET

| PreStaff_Date: 10/13/2020 Requested_by: SFMTA Handled: Ashley Kim (646-2565)                                                                                                                                                                                                                                                                                                                                                                                                                                                                                                                                                                                                                                                                                                 | ☐ Public Hearing Consent ☐ Public Hearing Regular ☐ Informational / Other | No objections: Item Held: Other: |
|------------------------------------------------------------------------------------------------------------------------------------------------------------------------------------------------------------------------------------------------------------------------------------------------------------------------------------------------------------------------------------------------------------------------------------------------------------------------------------------------------------------------------------------------------------------------------------------------------------------------------------------------------------------------------------------------------------------------------------------------------------------------------|---------------------------------------------------------------------------|----------------------------------|
| Section Head: M.Sallaberry MS PH - Regular  Location: Howard Street at Beale Street                                                                                                                                                                                                                                                                                                                                                                                                                                                                                                                                                                                                                                                                                          |                                                                           |                                  |
| Subject: ESTABLISH TOW-AWAY, NO PARKING ANYTIME                                                                                                                                                                                                                                                                                                                                                                                                                                                                                                                                                                                                                                                                                                                              |                                                                           |                                  |
| PROPOSAL / REQUEST: ESTABLISH – TOW-AWAY, NO PARKING ANYTIME                                                                                                                                                                                                                                                                                                                                                                                                                                                                                                                                                                                                                                                                                                                 |                                                                           |                                  |
| Howard Street, north side, from Beale Street to 51 feet westerly                                                                                                                                                                                                                                                                                                                                                                                                                                                                                                                                                                                                                                                                                                             |                                                                           |                                  |
| (Supervisor District 6)                                                                                                                                                                                                                                                                                                                                                                                                                                                                                                                                                                                                                                                                                                                                                      |                                                                           |                                  |
| Ashley Kim, Ashley.kim@sfmta.com                                                                                                                                                                                                                                                                                                                                                                                                                                                                                                                                                                                                                                                                                                                                             |                                                                           |                                  |
| Proposing a 51' tow-away, no parking zone on Howard Street, north side, from Beale Street to 51 feet westerly. The parking removal establishes tow-away no parking anytime and removes two proposed (but not yet installed) commercial loading spaces legislated near the northwest corner of Beale and Howard that would be in conflict with buses completing the southbound right turn from Beale Street to westbound Howard Street. Some buses making this southbound right turn utilize OCS, which restricts buses to use the north-most lane on Howard Street.                                                                                                                                                                                                          |                                                                           |                                  |
| BACKGROUND INFORMATION / COMMENTS                                                                                                                                                                                                                                                                                                                                                                                                                                                                                                                                                                                                                                                                                                                                            |                                                                           |                                  |
| This is cleanup legislation part of the Howard Quick Build Project.  This parking removal is in response to the buses utilizing the southbound right turn. Some buses making the southbound right turn from Beale Street to westbound Howard Street utilize OCS, which restricts buses to use the northern-most lane on Howard Street. The purpose of this clean up legislation is to establish tow-away no parking anytime and remove two proposed (but not yet installed) commercial loading spaces legislated near the northwest corner of Beale and Howard that would be in potential conflict with buses completing the southbound right turn from Beale to westbound Howard. Loading needs in the immediate area would still be met with the implementation of TANPAT. |                                                                           |                                  |
| HEARING NOTIFICATION AND PRO                                                                                                                                                                                                                                                                                                                                                                                                                                                                                                                                                                                                                                                                                                                                                 |                                                                           | IMENTAL CLEARANCE BY:            |