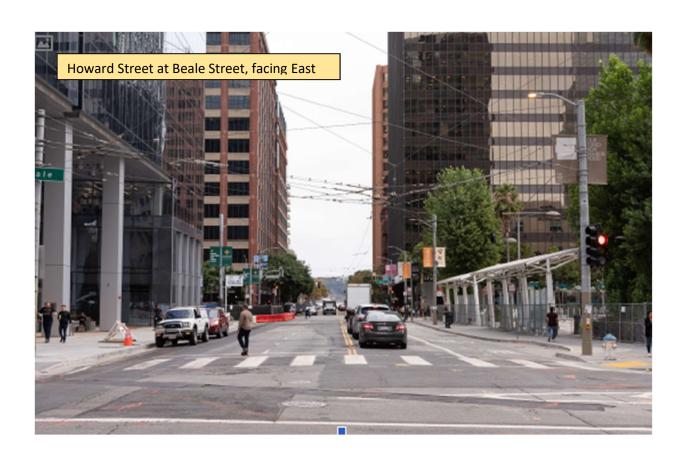

## SFMTA - TASC SUMMARY SHEET

| PreStaff_Date: 10/13/2020 Requested_by: SFMTA Handled: Ashley Kim (646-2565)                                                                                                                                                                                                                                                                                                                                                                                                                                                                                                                                                                                                                                                                                                 | ☐ Public Hearing Consent ☐ Public Hearing Regular ☐ Informational / Other | No objections: Item Held: Other: |
|------------------------------------------------------------------------------------------------------------------------------------------------------------------------------------------------------------------------------------------------------------------------------------------------------------------------------------------------------------------------------------------------------------------------------------------------------------------------------------------------------------------------------------------------------------------------------------------------------------------------------------------------------------------------------------------------------------------------------------------------------------------------------|---------------------------------------------------------------------------|----------------------------------|
| Section Head: M.Sallaberry MS PH - Regular  Location: Howard Street at Beale Street                                                                                                                                                                                                                                                                                                                                                                                                                                                                                                                                                                                                                                                                                          |                                                                           |                                  |
| Subject: ESTABLISH TOW-AWAY, NO PARKING ANYTIME                                                                                                                                                                                                                                                                                                                                                                                                                                                                                                                                                                                                                                                                                                                              |                                                                           |                                  |
| PROPOSAL / REQUEST: ESTABLISH – TOW-AWAY, NO PARKING ANYTIME                                                                                                                                                                                                                                                                                                                                                                                                                                                                                                                                                                                                                                                                                                                 |                                                                           |                                  |
| Howard Street, north side, from Beale Street to 51 feet westerly                                                                                                                                                                                                                                                                                                                                                                                                                                                                                                                                                                                                                                                                                                             |                                                                           |                                  |
| (Supervisor District 6)                                                                                                                                                                                                                                                                                                                                                                                                                                                                                                                                                                                                                                                                                                                                                      |                                                                           |                                  |
| Ashley Kim, Ashley.kim@sfmta.com                                                                                                                                                                                                                                                                                                                                                                                                                                                                                                                                                                                                                                                                                                                                             |                                                                           |                                  |
| Proposing a 51' tow-away, no parking zone on Howard Street, north side, from Beale Street to 51 feet westerly. The parking removal establishes tow-away no parking anytime and removes two proposed (but not yet installed) commercial loading spaces legislated near the northwest corner of Beale and Howard that would be in conflict with buses completing the southbound right turn from Beale Street to westbound Howard Street. Some buses making this southbound right turn utilize OCS, which restricts buses to use the north-most lane on Howard Street.                                                                                                                                                                                                          |                                                                           |                                  |
| BACKGROUND INFORMATION / COMMENTS                                                                                                                                                                                                                                                                                                                                                                                                                                                                                                                                                                                                                                                                                                                                            |                                                                           |                                  |
| This is cleanup legislation part of the Howard Quick Build Project.  This parking removal is in response to the buses utilizing the southbound right turn. Some buses making the southbound right turn from Beale Street to westbound Howard Street utilize OCS, which restricts buses to use the northern-most lane on Howard Street. The purpose of this clean up legislation is to establish tow-away no parking anytime and remove two proposed (but not yet installed) commercial loading spaces legislated near the northwest corner of Beale and Howard that would be in potential conflict with buses completing the southbound right turn from Beale to westbound Howard. Loading needs in the immediate area would still be met with the implementation of TANPAT. |                                                                           |                                  |
| HEARING NOTIFICATION AND PRO                                                                                                                                                                                                                                                                                                                                                                                                                                                                                                                                                                                                                                                                                                                                                 |                                                                           | IMENTAL CLEARANCE BY:            |