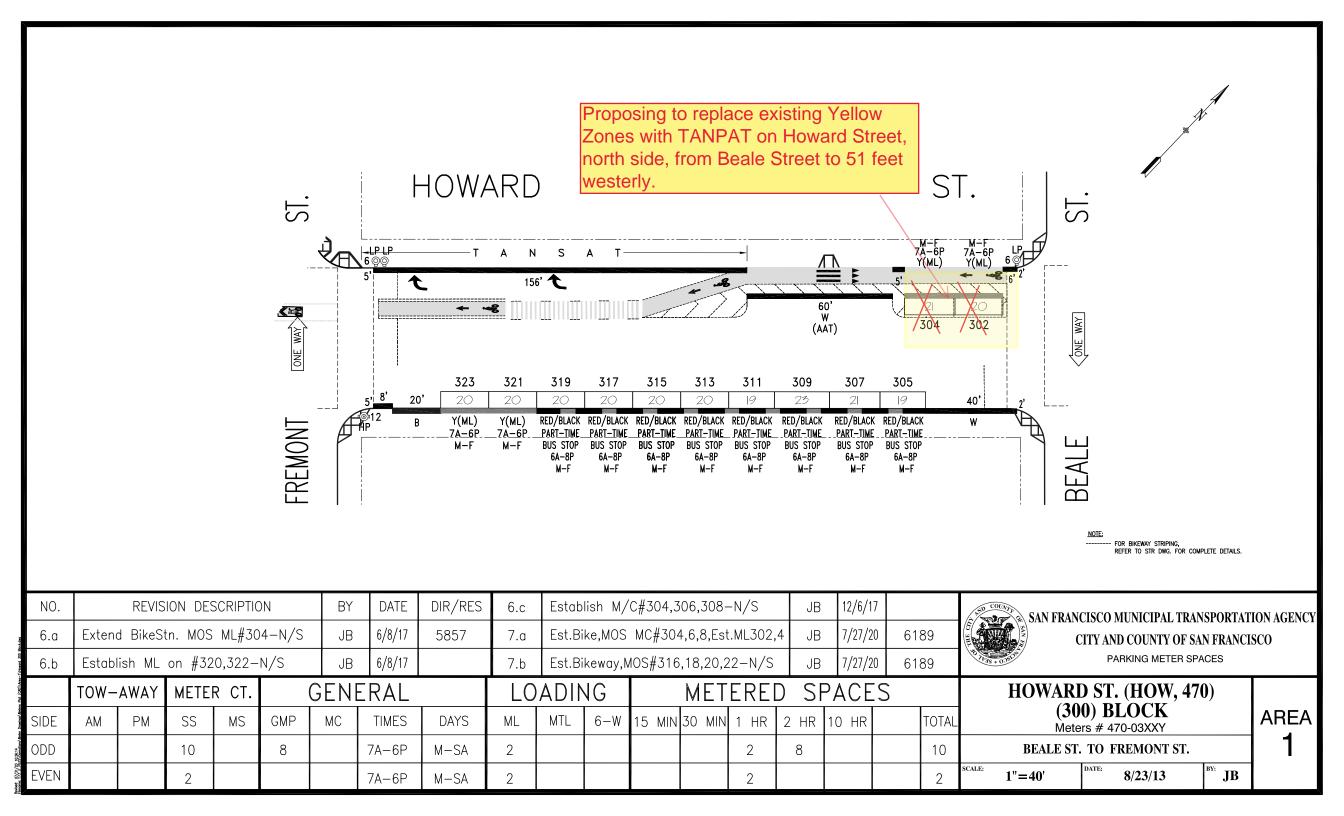

## SFMTA - TASC SUMMARY SHEET

| PreStaff_Date: 10/13/2020 Requested_by: SFMTA Handled: Ashley Kim (646-2565)                                                                                                                                                                                                                                                                                                                                                                                                                                                                                                                                                                                                                                                                                                 | ☐ Public Hearing Consent ☐ Public Hearing Regular ☐ Informational / Other | No objections: Item Held: Other: |
|------------------------------------------------------------------------------------------------------------------------------------------------------------------------------------------------------------------------------------------------------------------------------------------------------------------------------------------------------------------------------------------------------------------------------------------------------------------------------------------------------------------------------------------------------------------------------------------------------------------------------------------------------------------------------------------------------------------------------------------------------------------------------|---------------------------------------------------------------------------|----------------------------------|
| Section Head: M.Sallaberry MS PH - Regular  Location: Howard Street at Beale Street                                                                                                                                                                                                                                                                                                                                                                                                                                                                                                                                                                                                                                                                                          |                                                                           |                                  |
| Subject: ESTABLISH TOW-AWAY, NO PARKING ANYTIME                                                                                                                                                                                                                                                                                                                                                                                                                                                                                                                                                                                                                                                                                                                              |                                                                           |                                  |
| PROPOSAL / REQUEST: ESTABLISH – TOW-AWAY, NO PARKING ANYTIME                                                                                                                                                                                                                                                                                                                                                                                                                                                                                                                                                                                                                                                                                                                 |                                                                           |                                  |
| Howard Street, north side, from Beale Street to 51 feet westerly                                                                                                                                                                                                                                                                                                                                                                                                                                                                                                                                                                                                                                                                                                             |                                                                           |                                  |
| (Supervisor District 6)                                                                                                                                                                                                                                                                                                                                                                                                                                                                                                                                                                                                                                                                                                                                                      |                                                                           |                                  |
| Ashley Kim, Ashley.kim@sfmta.com                                                                                                                                                                                                                                                                                                                                                                                                                                                                                                                                                                                                                                                                                                                                             |                                                                           |                                  |
| Proposing a 51' tow-away, no parking zone on Howard Street, north side, from Beale Street to 51 feet westerly. The parking removal establishes tow-away no parking anytime and removes two proposed (but not yet installed) commercial loading spaces legislated near the northwest corner of Beale and Howard that would be in conflict with buses completing the southbound right turn from Beale Street to westbound Howard Street. Some buses making this southbound right turn utilize OCS, which restricts buses to use the north-most lane on Howard Street.                                                                                                                                                                                                          |                                                                           |                                  |
| BACKGROUND INFORMATION / COMMENTS                                                                                                                                                                                                                                                                                                                                                                                                                                                                                                                                                                                                                                                                                                                                            |                                                                           |                                  |
| This is cleanup legislation part of the Howard Quick Build Project.  This parking removal is in response to the buses utilizing the southbound right turn. Some buses making the southbound right turn from Beale Street to westbound Howard Street utilize OCS, which restricts buses to use the northern-most lane on Howard Street. The purpose of this clean up legislation is to establish tow-away no parking anytime and remove two proposed (but not yet installed) commercial loading spaces legislated near the northwest corner of Beale and Howard that would be in potential conflict with buses completing the southbound right turn from Beale to westbound Howard. Loading needs in the immediate area would still be met with the implementation of TANPAT. |                                                                           |                                  |
| HEARING NOTIFICATION AND PRO                                                                                                                                                                                                                                                                                                                                                                                                                                                                                                                                                                                                                                                                                                                                                 |                                                                           | IMENTAL CLEARANCE BY:            |