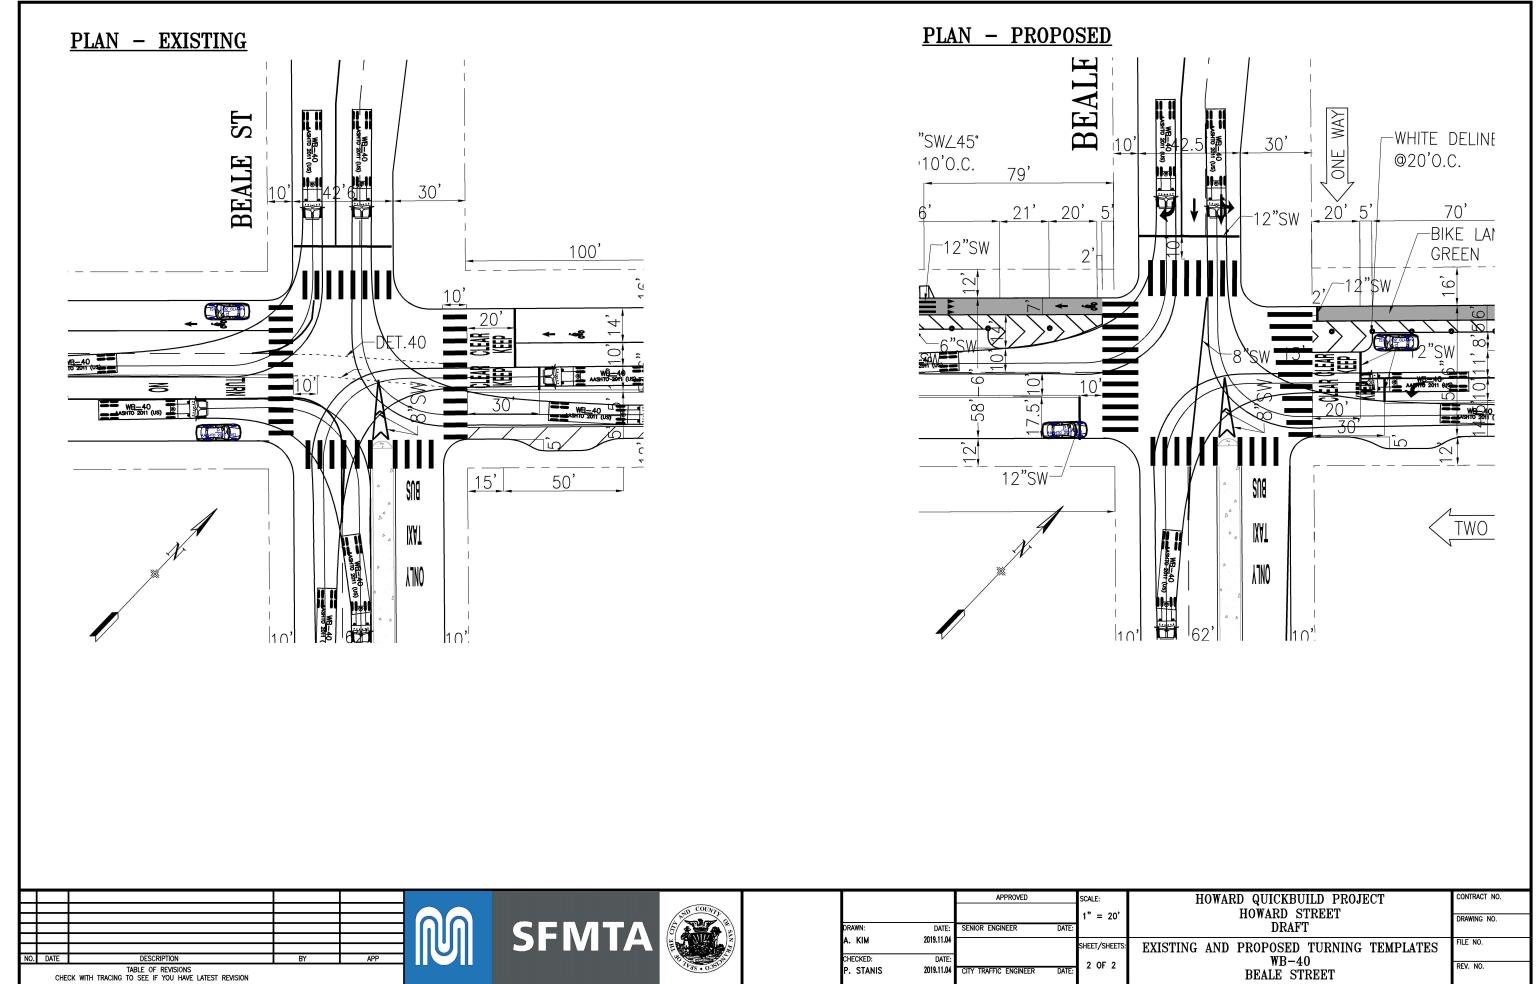

## SFMTA - TASC SUMMARY SHEET

| PreStaff_Date: 10/13/2020 Requested_by: SFMTA Handled: Ashley Kim (646-2565)                                                                                                                                                                                                                                                                                                                                                                                                                                                                                                                                                                                                                                                                                                 | ☐ Public Hearing Consent ☐ Public Hearing Regular ☐ Informational / Other | No objections: Item Held: Other: |
|------------------------------------------------------------------------------------------------------------------------------------------------------------------------------------------------------------------------------------------------------------------------------------------------------------------------------------------------------------------------------------------------------------------------------------------------------------------------------------------------------------------------------------------------------------------------------------------------------------------------------------------------------------------------------------------------------------------------------------------------------------------------------|---------------------------------------------------------------------------|----------------------------------|
| Section Head: M.Sallaberry MS PH - Regular  Location: Howard Street at Beale Street                                                                                                                                                                                                                                                                                                                                                                                                                                                                                                                                                                                                                                                                                          |                                                                           |                                  |
| Subject: ESTABLISH TOW-AWAY, NO PARKING ANYTIME                                                                                                                                                                                                                                                                                                                                                                                                                                                                                                                                                                                                                                                                                                                              |                                                                           |                                  |
| PROPOSAL / REQUEST: ESTABLISH – TOW-AWAY, NO PARKING ANYTIME                                                                                                                                                                                                                                                                                                                                                                                                                                                                                                                                                                                                                                                                                                                 |                                                                           |                                  |
| Howard Street, north side, from Beale Street to 51 feet westerly                                                                                                                                                                                                                                                                                                                                                                                                                                                                                                                                                                                                                                                                                                             |                                                                           |                                  |
| (Supervisor District 6)                                                                                                                                                                                                                                                                                                                                                                                                                                                                                                                                                                                                                                                                                                                                                      |                                                                           |                                  |
| Ashley Kim, Ashley.kim@sfmta.com                                                                                                                                                                                                                                                                                                                                                                                                                                                                                                                                                                                                                                                                                                                                             |                                                                           |                                  |
| Proposing a 51' tow-away, no parking zone on Howard Street, north side, from Beale Street to 51 feet westerly. The parking removal establishes tow-away no parking anytime and removes two proposed (but not yet installed) commercial loading spaces legislated near the northwest corner of Beale and Howard that would be in conflict with buses completing the southbound right turn from Beale Street to westbound Howard Street. Some buses making this southbound right turn utilize OCS, which restricts buses to use the north-most lane on Howard Street.                                                                                                                                                                                                          |                                                                           |                                  |
| BACKGROUND INFORMATION / COMMENTS                                                                                                                                                                                                                                                                                                                                                                                                                                                                                                                                                                                                                                                                                                                                            |                                                                           |                                  |
| This is cleanup legislation part of the Howard Quick Build Project.  This parking removal is in response to the buses utilizing the southbound right turn. Some buses making the southbound right turn from Beale Street to westbound Howard Street utilize OCS, which restricts buses to use the northern-most lane on Howard Street. The purpose of this clean up legislation is to establish tow-away no parking anytime and remove two proposed (but not yet installed) commercial loading spaces legislated near the northwest corner of Beale and Howard that would be in potential conflict with buses completing the southbound right turn from Beale to westbound Howard. Loading needs in the immediate area would still be met with the implementation of TANPAT. |                                                                           |                                  |
| HEARING NOTIFICATION AND PRO                                                                                                                                                                                                                                                                                                                                                                                                                                                                                                                                                                                                                                                                                                                                                 |                                                                           | IMENTAL CLEARANCE BY:            |