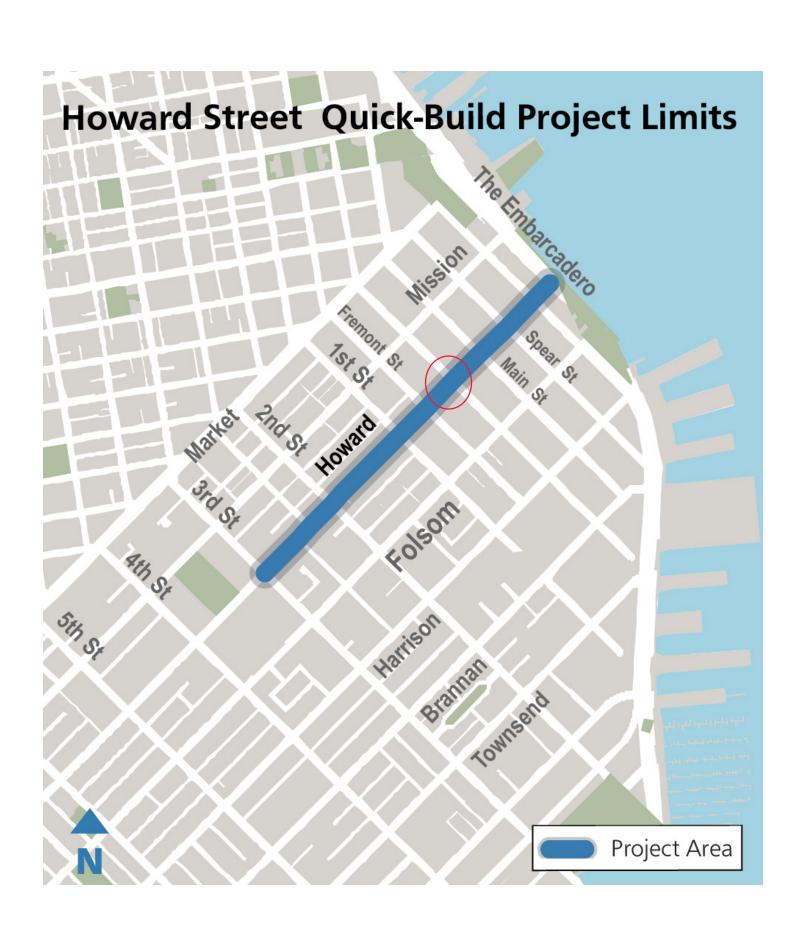

## **Aerial - Howard Quick-Build Project Limits**

Howard Quick-Build Project Area (The Embarcadero to 3rd Street