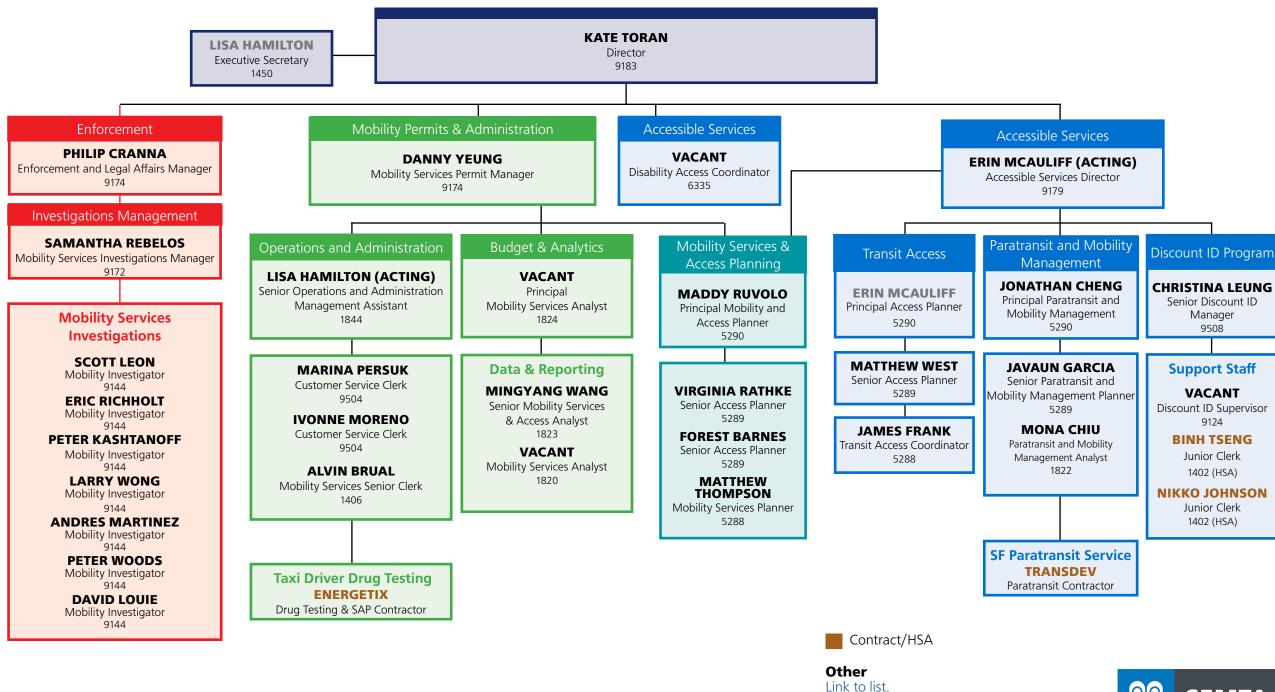

## **TAXIS, ACCESS & MOBILITY SERVICES DIVISION**





## Other Resources

| Category             | Direct Supervisor | Classification | Name                         | Title                     |
|----------------------|-------------------|----------------|------------------------------|---------------------------|
| Data Consultant      | Mingyang Wang     |                | Sean Osterday                | Data Consultant           |
| Data Consultant      | Mingyang Wang     |                | Kulmeher Dhaliwal            | Data Consultant           |
| Data Consultant      | Mingyang Wang     |                | Jason Herschel               | Data Consultant           |
| Data Consultant      | Mingyang Wang     |                | Timothy Russell              | Data Consultant           |
| San Francisco Fellow | Maddy Ruvolo      | 1801