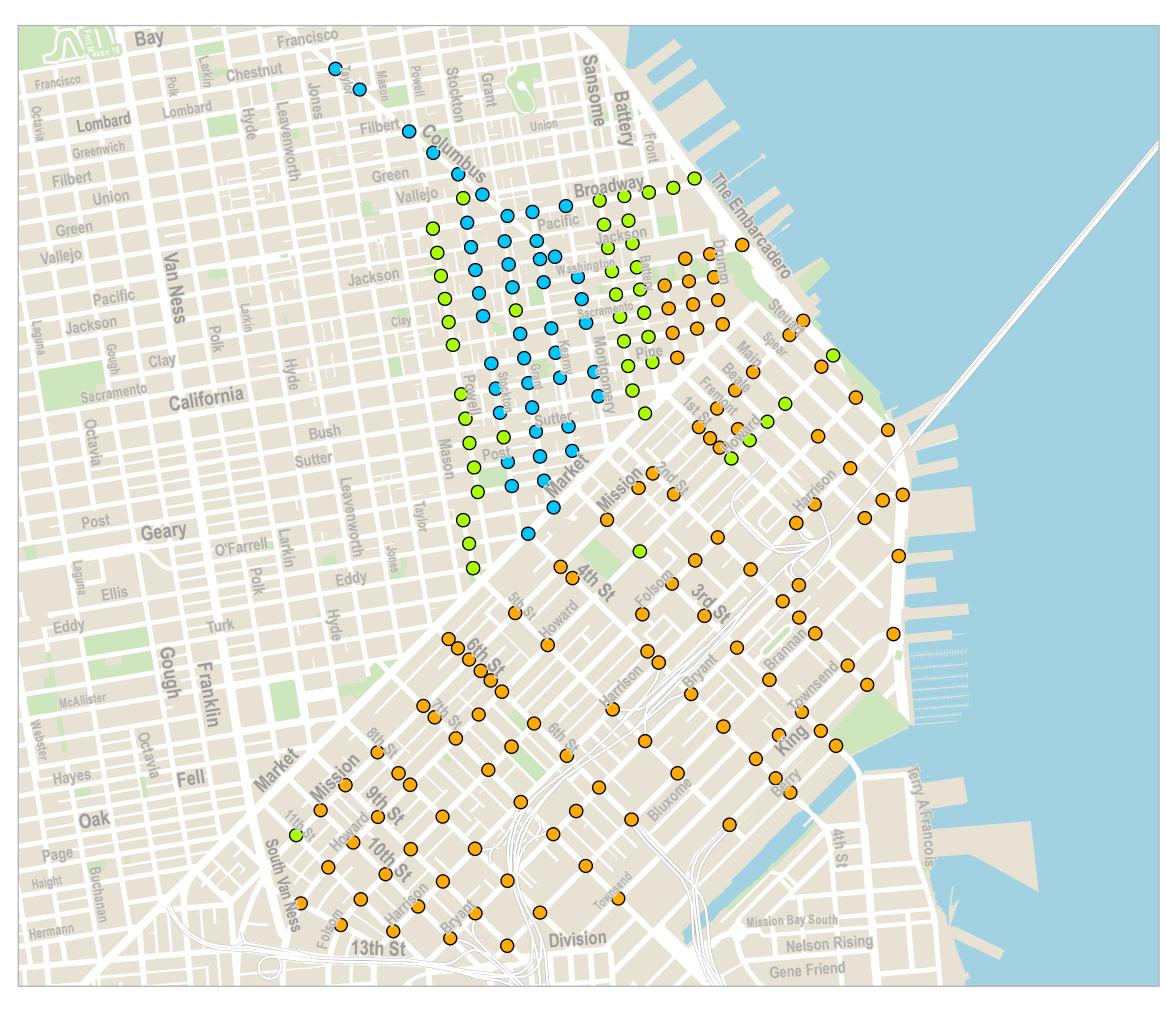

## No Turn On Red Expansion Updated through March 11, 2025

## NTOR Expansion Progress

- Remaining (115)
- Scheduled (46)
- Completed (46)

Map shows project locations only.

Existing intersections with complete

NTOR for all approaches not indicated.

0.3

miles

Scale 1:16,000

Date Saved: 3/11/2025

For reference contact: Corbin.Skerrit@sfmta.com

By downloading this map, you are agreeing to the following disclaimer: "The City and County of San Francisco ("City") provides the following data as a public record and no rights of any kind are granted to any person by the City's provision of this data. The City and County of San Francisco ("City") makes no representation regarding and does not guarantee or otherwise warrant the accuracy or completeness of this data. Anyone who uses this data for any purpose whatsoever does so entirely at their own risk. The City shall not be liable or otherwise responsible for any loss, harm, claim or action of any kind from any person arising from the use of this data. By accessing this data, the person accessing it acknowledges that she or he has read and does so under the condition that she or he agrees to the contents and terms of this disclaimer."