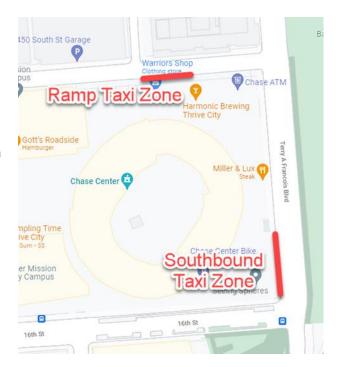

## **The Taxi Stand** is located at:

Southbound on Terry François Blvd. in front of the main entrance

Ramp Taxis should use the loading zone on eastbound Warriors Way (formerly South Street) at Bridgeview. Inform parking control that you need to access the Ramp Zone if you are impacted by road closures.