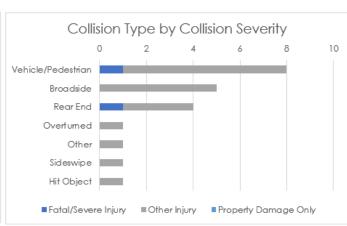

## Collision Diagrams (1 of 2)

# Collision Diagrams (2 of 2) Lake Street between Arguello Boulevard and 29th Avenue