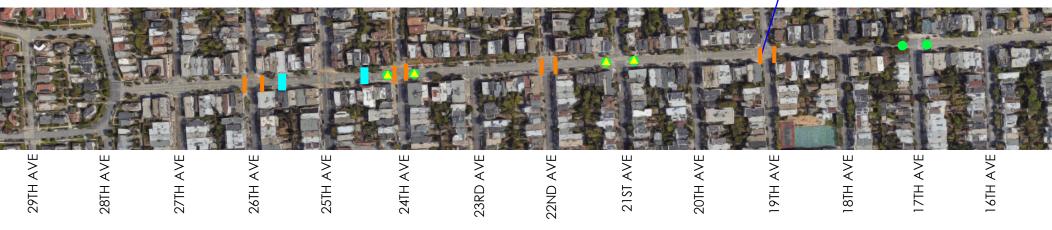

# Aerial Images (1 of 4)

# Aerial Images (2 of 4)

## Aerial Images (3 of 4)

# Aerial Images (4 of 4)

Approach Images (1 of 2)
Lake Street between Arguello Boulevard and 29th Avenue

### Lake Street between Arguello Boulevard and 29th Avenue