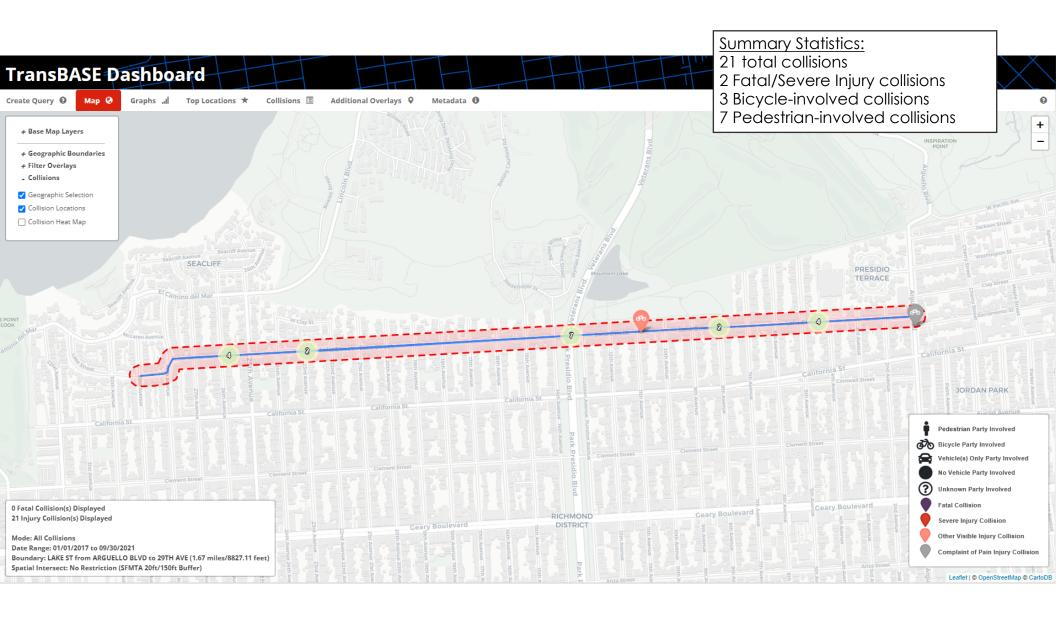

# Collision Diagrams (2 of 2) Lake Street between Arguello Boulevard and 29th Avenue

# **Collision History**

15681587 - Lake St btwn 2nd Ave & 3rd Ave

Data Collector (Name):

Quality Counts