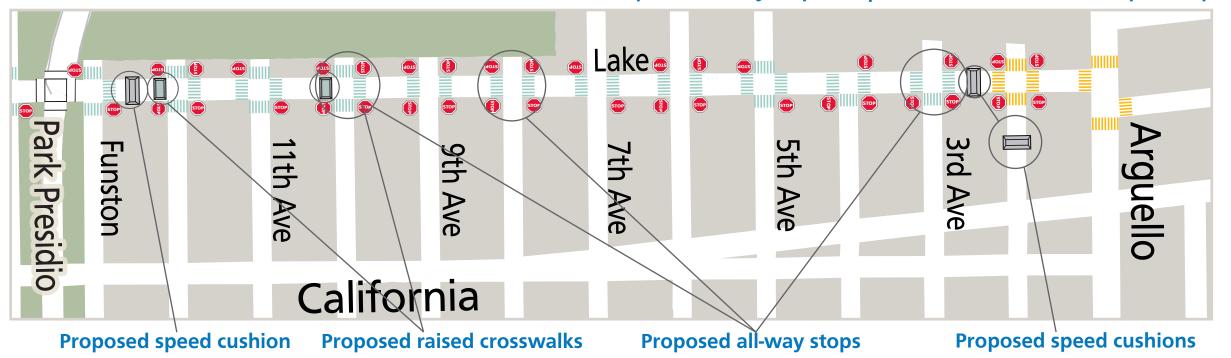

#### ESTABLISH – STOP SIGN

Lake Street, eastbound and westbound, at 24<sup>th</sup> Avenue Lake Street, eastbound and westbound, at 21<sup>st</sup> Avenue Lake Street, eastbound and westbound, at 17<sup>th</sup> Avenue Lake Street, eastbound and westbound, at 10<sup>th</sup> Avenue Lake Street, eastbound and westbound, at 8<sup>th</sup> Avenue Lake Street, eastbound and westbound, at 3<sup>rd</sup> Avenue

#### ESTABLISH – RAISED CROSSWALK Lake Street at 15<sup>th</sup> Ave, east crosswalk Lake Street at 12<sup>th</sup> Avenue, west crosswalk Lake Street at 10<sup>th</sup> Avenue, west crosswalk

#### **ESTABLISH – SPEED CUSHIONS**

Lake Street from 15<sup>th</sup> Avenue to 14<sup>th</sup> Avenue (1 3-lump cushion)
Lake Street from Funston Avenue to 12<sup>th</sup> Avenue (1 3-lump cushion)
Lake Street from 3<sup>rd</sup> Avenue to 2<sup>nd</sup> Avenue (1 3-lump cushion)
2<sup>nd</sup> Avenue from California to Lake Street (1 3-lump cushion)