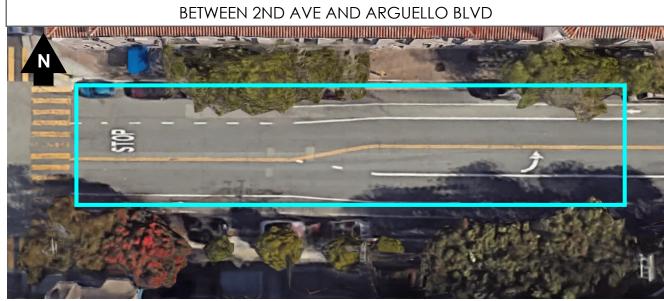

#### **ESTABLISH – SPEED CUSHIONS**

Lake Street from 15<sup>th</sup> Avenue to 14<sup>th</sup> Avenue (1 3-lump cushion)
Lake Street from Funston Avenue to 12<sup>th</sup> Avenue (1 3-lump cushion)
Lake Street from 3<sup>rd</sup> Avenue to 2<sup>nd</sup> Avenue (1 3-lump cushion)
2<sup>nd</sup> Avenue from California to Lake Street (1 3-lump cushion)