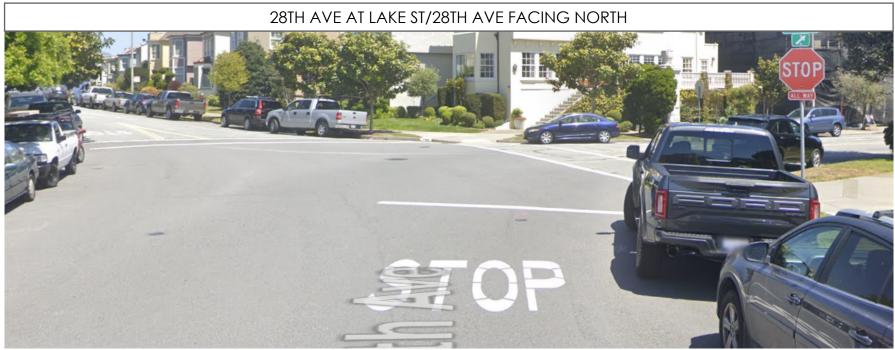

# Aerial Images (4 of 4)

Approach Images (1 of 2)
Lake Street between Arguello Boulevard and 29th Avenue

# Approach Images (2 of 2) Lake Street between Arguello Boulevard and 29th Avenue