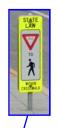

#### ESTABLISH – STOP SIGN

Lake Street, eastbound and westbound, at 24<sup>th</sup> Avenue Lake Street, eastbound and westbound, at 21<sup>st</sup> Avenue Lake Street, eastbound and westbound, at 17<sup>th</sup> Avenue Lake Street, eastbound and westbound, at 10<sup>th</sup> Avenue Lake Street, eastbound and westbound, at 8<sup>th</sup> Avenue Lake Street, eastbound and westbound, at 3<sup>rd</sup> Avenue

#### ESTABLISH – RAISED CROSSWALK Lake Street at 15<sup>th</sup> Ave, east crosswalk Lake Street at 12<sup>th</sup> Avenue, west crosswalk Lake Street at 10<sup>th</sup> Avenue, west crosswalk

#### **ESTABLISH – SPEED CUSHIONS**

Lake Street from 15<sup>th</sup> Avenue to 14<sup>th</sup> Avenue (1 3-lump cushion)
Lake Street from Funston Avenue to 12<sup>th</sup> Avenue (1 3-lump cushion)
Lake Street from 3<sup>rd</sup> Avenue to 2<sup>nd</sup> Avenue (1 3-lump cushion)
2<sup>nd</sup> Avenue from California to Lake Street (1 3-lump cushion)