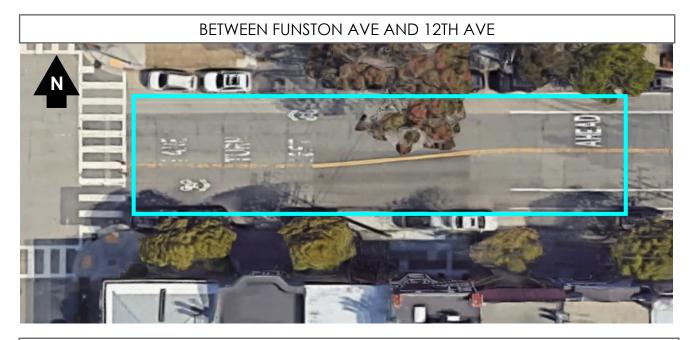

#### **ESTABLISH – SPEED CUSHIONS**

Lake Street from 15<sup>th</sup> Avenue to 14<sup>th</sup> Avenue (1 3-lump cushion)
Lake Street from Funston Avenue to 12<sup>th</sup> Avenue (1 3-lump cushion)
Lake Street from 3<sup>rd</sup> Avenue to 2<sup>nd</sup> Avenue (1 3-lump cushion)
2<sup>nd</sup> Avenue from California to Lake Street (1 3-lump cushion)