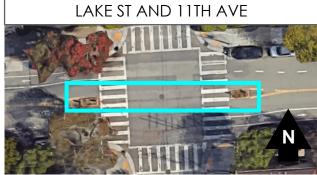

# Aerial Images (1 of 4)

# Aerial Images (2 of 4)

## Aerial Images (3 of 4)

# Aerial Images (4 of 4)

Approach Images (1 of 2)
Lake Street between Arguello Boulevard and 29th Avenue