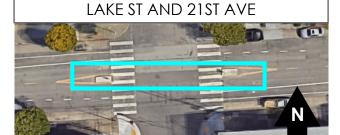

#### ESTABLISH – STOP SIGN

Lake Street, eastbound and westbound, at 24<sup>th</sup> Avenue Lake Street, eastbound and westbound, at 21<sup>st</sup> Avenue Lake Street, eastbound and westbound, at 17<sup>th</sup> Avenue Lake Street, eastbound and westbound, at 10<sup>th</sup> Avenue Lake Street, eastbound and westbound, at 8<sup>th</sup> Avenue Lake Street, eastbound and westbound, at 3<sup>rd</sup> Avenue