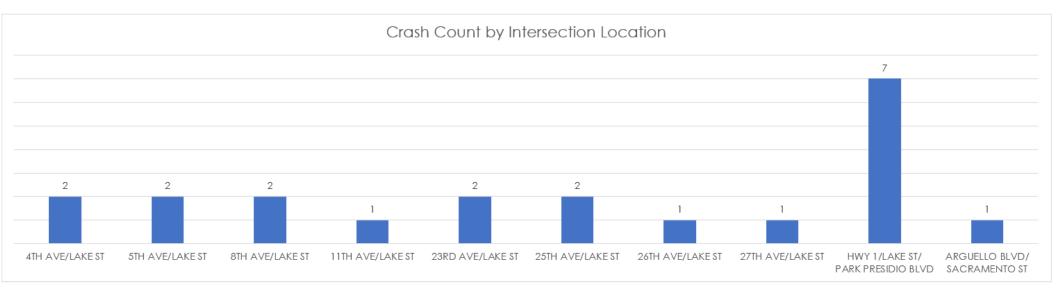

# Collision Diagrams (2 of 2) Lake Street between Arguello Boulevard and 29th Avenue

# **Collision History**

15681587 - Lake St btwn 2nd Ave & 3rd Ave

Data Collector (Name):

Quality Counts