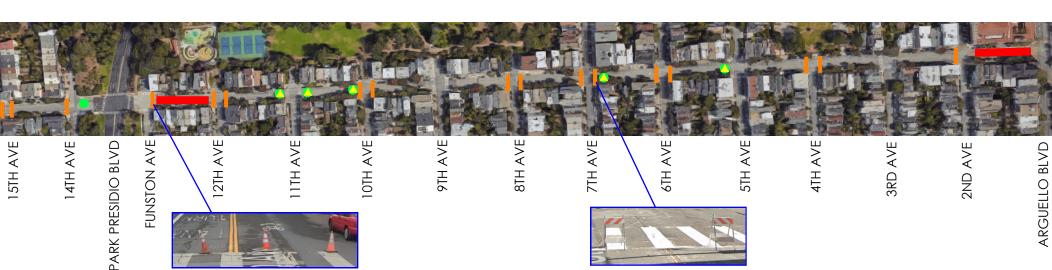

# Approach Images (2 of 2) Lake Street between Arguello Boulevard and 29th Avenue

### Lake Street between Arguello Boulevard and 29th Avenue