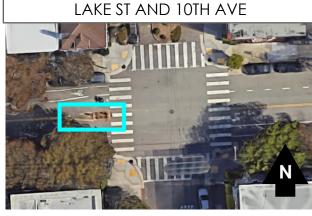

# Aerial Images (1 of 4)

# Aerial Images (2 of 4)

## Aerial Images (3 of 4)

# Aerial Images (4 of 4)

Approach Images (1 of 2)
Lake Street between Arguello Boulevard and 29th Avenue