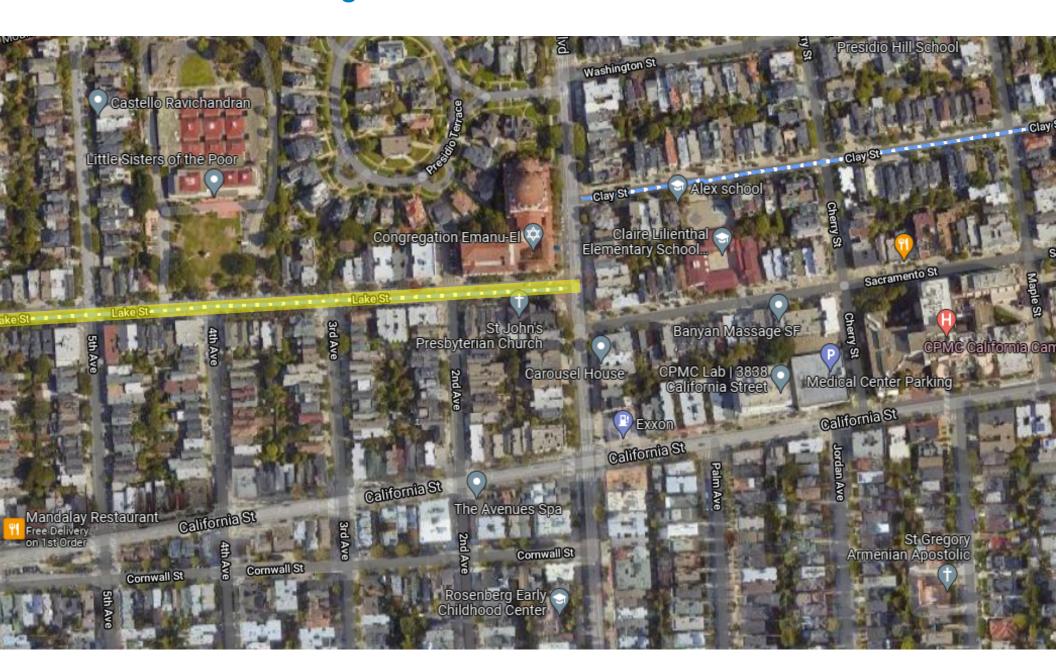

(Supervisor Districts 1)
Proposed Traffic Calming on Lake Street
Jonathan Chimento, Jonathan.Chimento@sfmta.com

### Lake Street between Arguello Boulevard and 29th Avenue