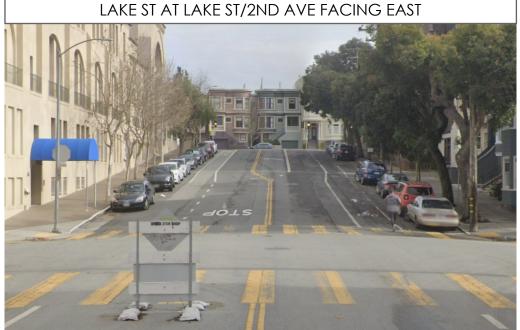

# Aerial Images (4 of 4)

Approach Images (1 of 2)
Lake Street between Arguello Boulevard and 29th Avenue

# Approach Images (2 of 2) Lake Street between Arguello Boulevard and 29th Avenue