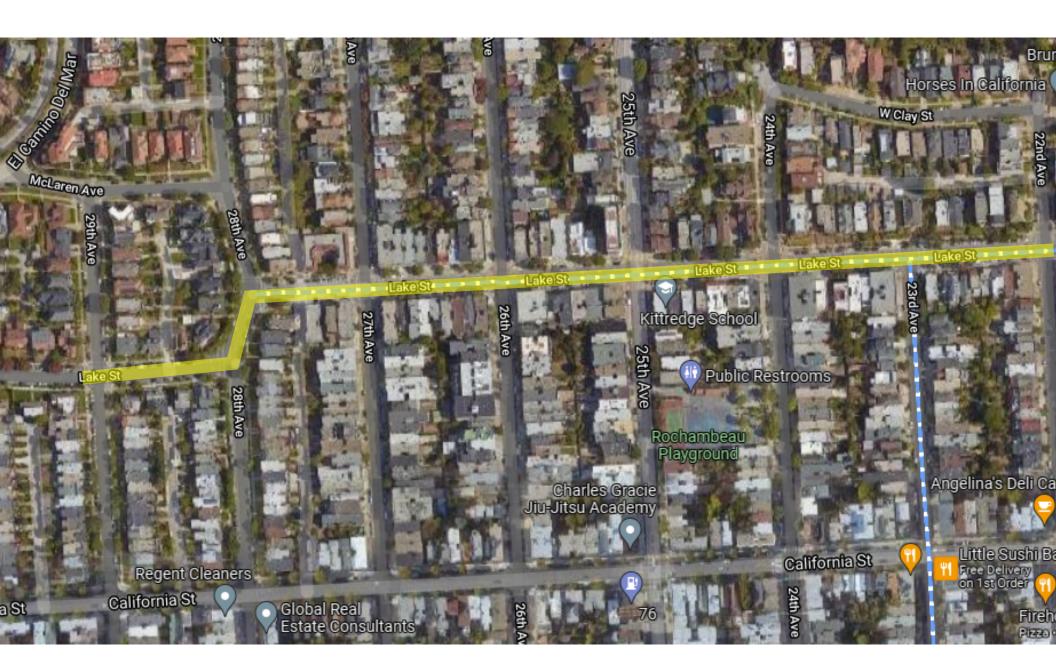

# Aerial Images (2 of 4)

#### **Speed Tables**

Long, raised speed humps with a flat section in the middle and ramps on the ends; sometimes constructed with brick or other textured materials on the flat section

Along Lake Street between Arguello Boulevard and 29th Avenue, there are two speed tables. They are located between 24th Avenue and 26th Avenue as seen in the aerial images on the left.