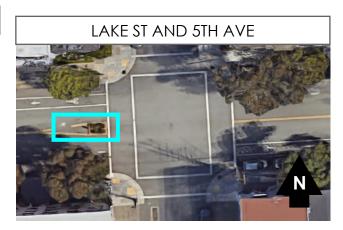

# Aerial Images (1 of 4)

#### ESTABLISH – STOP SIGN

Lake Street, eastbound and westbound, at 24<sup>th</sup> Avenue Lake Street, eastbound and westbound, at 21<sup>st</sup> Avenue Lake Street, eastbound and westbound, at 17<sup>th</sup> Avenue Lake Street, eastbound and westbound, at 10<sup>th</sup> Avenue Lake Street, eastbound and westbound, at 8<sup>th</sup> Avenue Lake Street, eastbound and westbound, at 3<sup>rd</sup> Avenue