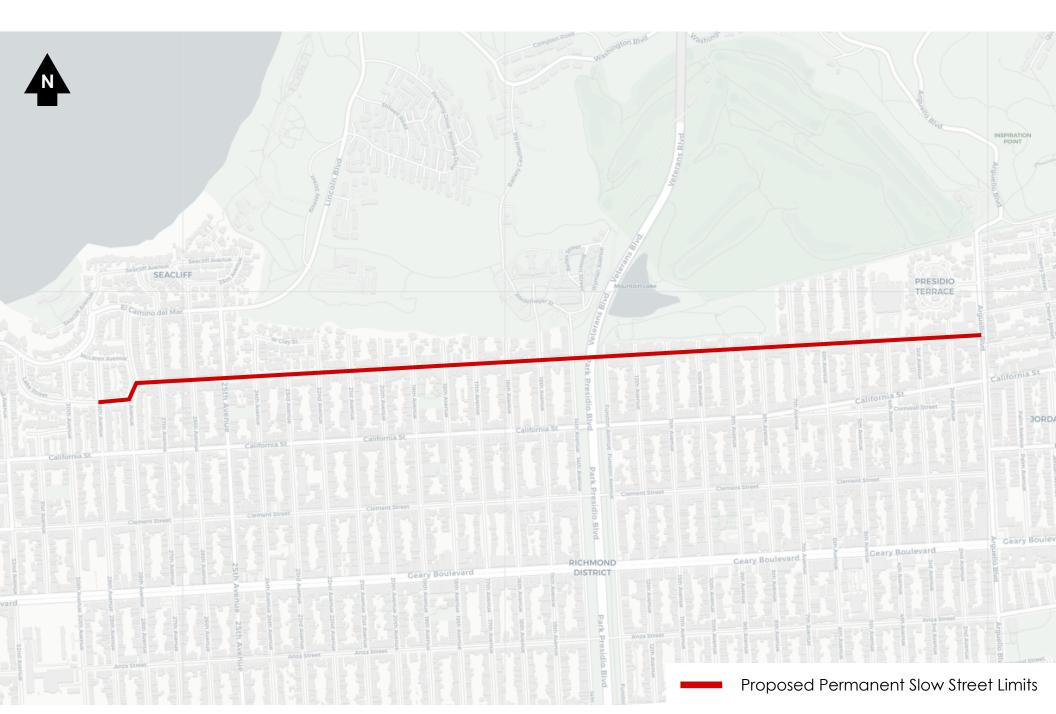

(Supervisor Districts 1)
Proposed Traffic Calming on Lake Street
Jonathan Chimento, Jonathan.Chimento@sfmta.com