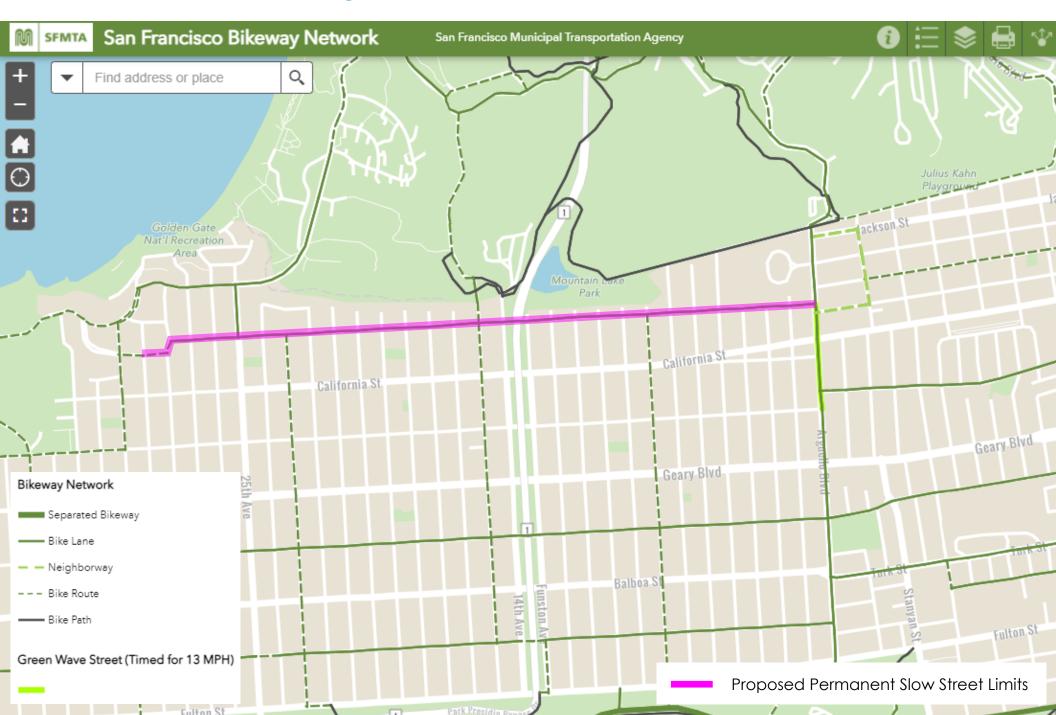

venue to 14<sup>th</sup> Avenue (1 3-lump cushion)
Lake Street from Funston Avenue to 12<sup>th</sup> Avenue (1 3-lump cushion)
Lake Street from 3<sup>rd</sup> Avenue to 2<sup>nd</sup> Avenue (1 3-lump cushion)
2<sup>nd</sup> Avenue from California to Lake Street (1 3-lump cushion)

(Supervisor Districts 1)
Proposed Traffic Calming on Lake Street
Jonathan Chimento, Jonathan.Chimento@sfmta.com









### Legend



Stop Sign



**Continental Crosswalk** 



Raised crosswalk



Speed cushion

# Aerial Images (1 of 4)



# Aerial Images (2 of 4)



## Aerial Images (3 of 4)



# Aerial Images (4 of 4)



Approach Images (1 of 2)
Lake Street between Arguello Boulevard and 29th Avenue





# Approach Images (2 of 2) Lake Street between Arguello Boulevard and 29th Avenue











# Bike Map



# Existing Traffic Calming (1 of 5)

### Lake Street between Arguello Boulevard and 29th Avenue

#### Legend

- median island
  - speed table
- segments with a lateral shift
  - R1-6 signs (yield to pedestrians)









ARGUELLO BLVD

# Existing Traffic Calming (2 of 5)

### Lake Street between Arguello Boulevard and 29th Avenue

#### Legend

- median island
  - speed table
- segments with a lateral shift
  - R1-6 signs (yield to pedestrians)

Slow Street Materials

Traffic control barricades (road closed to through traffic)









## Existing Traffic Calming (3 of 5)

### Lake Street between Arguello Boulevard and 29th Avenue



#### **Speed Tables**

Long, raised speed humps with a flat section in the middle and ramps on the ends; sometimes constructed with brick or other textured m