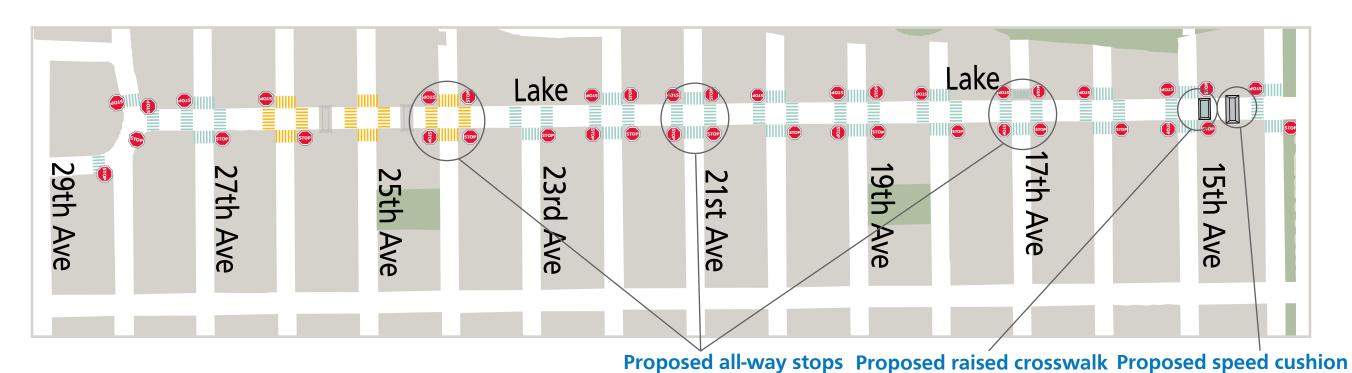

#### ESTABLISH – STOP SIGN

Lake Street, eastbound and westbound, at 24<sup>th</sup> Avenue Lake Street, eastbound and westbound, at 21<sup>st</sup> Avenue Lake Street, eastbound and westbound, at 17<sup>th</sup> Avenue Lake Street, eastbound and westbound, at 10<sup>th</sup> Avenue Lake Street, eastbound and westbound, at 8<sup>th</sup> Avenue Lake Street, eastbound and westbound, at 3<sup>rd</sup> Avenue

#### ESTABLISH – RAISED CROSSWALK Lake Street at 15<sup>th</sup> Ave, east crosswalk Lake Street at 12<sup>th</sup> Avenue, west crosswalk Lake Street at 10<sup>th</sup> Avenue, west crosswalk

#### **ESTABLISH – SPEED CUSHIONS**

Lake Street from 15<sup>th</sup> Avenue to 14<sup>th</sup> Avenue (1 3-lump cushion)
Lake Street from Funston Avenue to 12<sup>th</sup> Avenue (1 3-lump cushion)
Lake Street from 3<sup>rd</sup> Avenue to 2<sup>nd</sup> Avenue (1 3-lump cushion)
2<sup>nd</sup> Avenue from California to Lake Street (1 3-lump cushion)