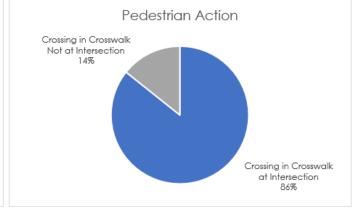

evard and 29th Avenue. Identified locations and their aerials are listed on this page.



# Existing Traffic Calming (5 of 5)

### Lake Street between Arguello Boulevard and 29th Avenue





#### **Lateral Shift**

Realignment of an otherwise straight street that causes travel lanes to shift in at least one direction. A chicane is a variation of a lateral shift that shifts alignments more than once

Along Lake Street between Arguello Boulevard and 29th Avenue, there are lateral shifts at the two locations seen in the aerials on the left. There is a lateral shift at these locations to accommodate an upcoming left-turn in the east-bound direction.

## **Grade Map**



### Non Revenue Transit Map



### **Transit Map**



# **High Injury Network**



## Collision Diagrams (1 of 2)













# Collision Diagrams (2 of 2) Lake Street between Arguello Boulevard and 29th Avenue



# **Collision History**



15681587 - Lake St btwn 2nd Ave & 3rd Ave

Data Collector (Name):

Quality Counts

#### **ADT Volume and Speed Summary**

| Site Characteristics            |               |          |  |  |  |  |  |  |
|---------------------------------|---------------|----------|--|--|--|--|--|--|
| FOR DATA COLLECTOR              | R TO COMPLETE |          |  |  |  |  |  |  |
| Location (primary street name)  | Lake St       |          |  |  |  |  |  |  |
| Between (minor street name)     | 2nd Ave       |          |  |  |  |  |  |  |
| And (minor street name)         | 3rd Ave       |          |  |  |  |  |  |  |
| Direction 1                     | West          | bound    |  |  |  |  |