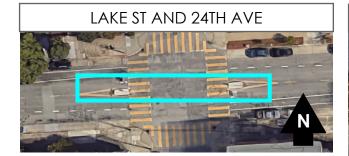

#### ESTABLISH – STOP SIGN

Lake Street, eastbound and westbound, at 24<sup>th</sup> Avenue Lake Street, eastbound and westbound, at 21<sup>st</sup> Avenue Lake Street, eastbound and westbound, at 17<sup>th</sup> Avenue Lake Street, eastbound and westbound, at 10<sup>th</sup> Avenue Lake Street, eastbound and westbound, at 8<sup>th</sup> Avenue Lake Street, eastbound and westbound, at 3<sup>rd</sup> Avenue