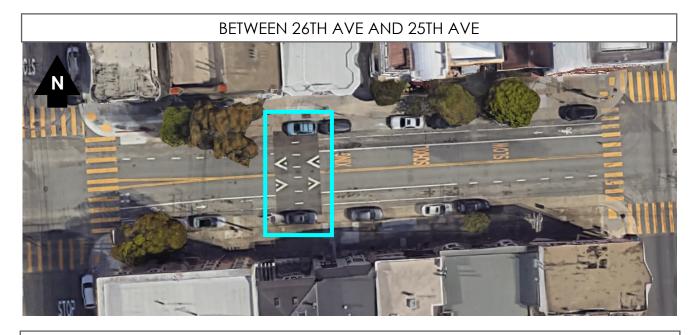

### Lake Street between Arguello Boulevard and 29th Avenue

#### **Speed Tables**

Long, raised speed humps with a flat section in the middle and ramps on the ends; sometimes constructed with brick or other textured materials on the flat section

Along Lake Street between Arguello Boulevard and 29th Avenue, there are two speed tables. They are located between 24th Avenue and 26th Avenue as seen in the aerial images on the left.