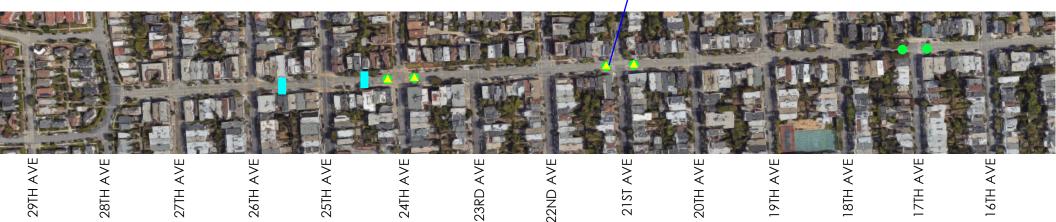

#### ESTABLISH – STOP SIGN

Lake Street, eastbound and westbound, at 24<sup>th</sup> Avenue Lake Street, eastbound and westbound, at 21<sup>st</sup> Avenue Lake Street, eastbound and westbound, at 17<sup>th</sup> Avenue Lake Street, eastbound and westbound, at 10<sup>th</sup> Avenue Lake Street, eastbound and westbound, at 8<sup>th</sup> Avenue Lake Street, eastbound and westbound, at 3<sup>rd</sup> Avenue

#### ESTABLISH – RAISED CROSSWALK Lake Street at 15<sup>th</sup> Ave, east crosswalk Lake Street at 12<sup>th</sup> Avenue, west crosswalk Lake Street at 10<sup>th</sup> Avenue, west crosswalk

#### **ESTABLISH – SPEED CUSHIONS**

Lake Street from 15<sup>th</sup> Avenue to 14<sup>th</sup> Avenue (1 3-lump cushion)
Lake Street from Funston Avenue to 12<sup>th</sup> Avenue (1 3-lump cushion)
Lake Street from 3<sup>rd</sup> Avenue to 2<sup>nd</sup> Avenue (1 3-lump cushion)
2<sup>nd</sup> Avenue from California to Lake Street (1 3-lump cushion)