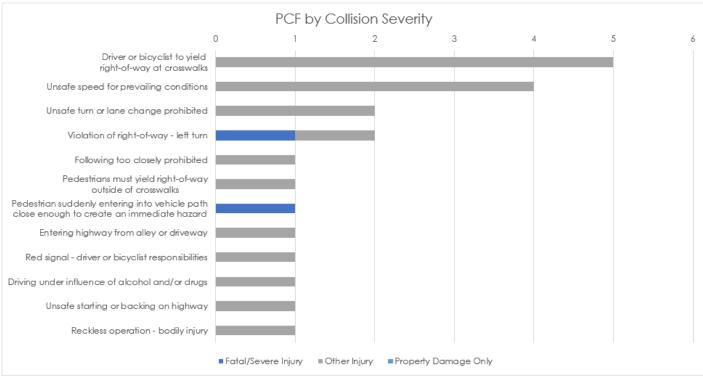

## Collision Diagrams (1 of 2)

# Collision Diagrams (2 of 2) Lake Street between Arguello Boulevard and 29th Avenue