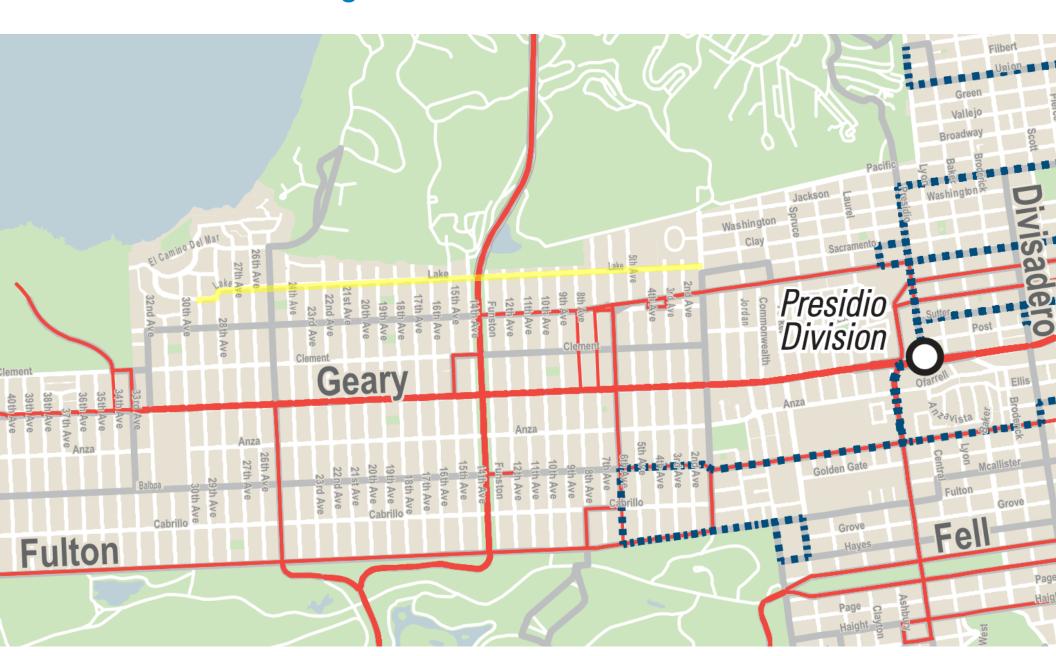

#### ESTABLISH – STOP SIGN

Lake Street, eastbound and westbound, at 24<sup>th</sup> Avenue Lake Street, eastbound and westbound, at 21<sup>st</sup> Avenue Lake Street, eastbound and westbound, at 17<sup>th</sup> Avenue Lake Street, eastbound and westbound, at 10<sup>th</sup> Avenue Lake Street, eastbound and westbound, at 8<sup>th</sup> Avenue Lake Street, eastbound and westbound, at 3<sup>rd</sup> Avenue

#### ESTABLISH – RAISED CROSSWALK Lake Street at 15<sup>th</sup> Ave, east crosswalk Lake Street at 12<sup>th</sup> Avenue, west crosswalk Lake Street at 10<sup>th</sup> Avenue, west crosswalk

#### **ESTABLISH – SPEED CUSHIONS**

Lake Street from 15<sup>th</sup> Avenue to 14<sup>th</sup> Avenue (1 3-lump cushion)
Lake Street from Funston Avenue to 12<sup>th</sup> Avenue (1 3-lump cushion)
Lake Street from 3<sup>rd</sup> Avenue to 2<sup>nd</sup> Avenue (1 3-lump cushion)
2<sup>nd</sup> Avenue from California to Lake Street (1 3-lump cushion)

### Legend

Stop Sign

**Continental Crosswalk** 

Raised crosswalk

Speed cushion