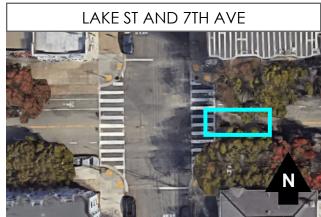

# Aerial Images (1 of 4)

# Aerial Images (2 of 4)

## Aerial Images (3 of 4)

# Aerial Images (4 of 4)

Approach Images (1 of 2)
Lake Street between Arguello Boulevard and 29th Avenue