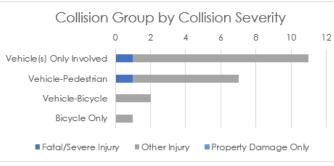

## Collision Diagrams (1 of 2)

# Collision Diagrams (2 of 2) Lake Street between Arguello Boulevard and 29th Avenue