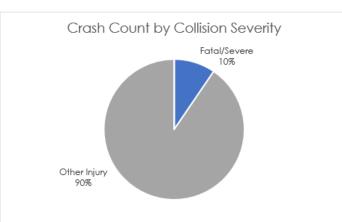

## Collision Diagrams (1 of 2)

# Collision Diagrams (2 of 2) Lake Street between Arguello Boulevard and 29th Avenue