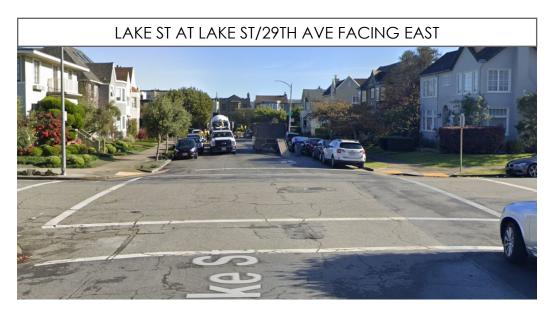

# Aerial Images (4 of 4)

Approach Images (1 of 2)
Lake Street between Arguello Boulevard and 29th Avenue

# Approach Images (2 of 2) Lake Street between Arguello Boulevard and 29th Avenue