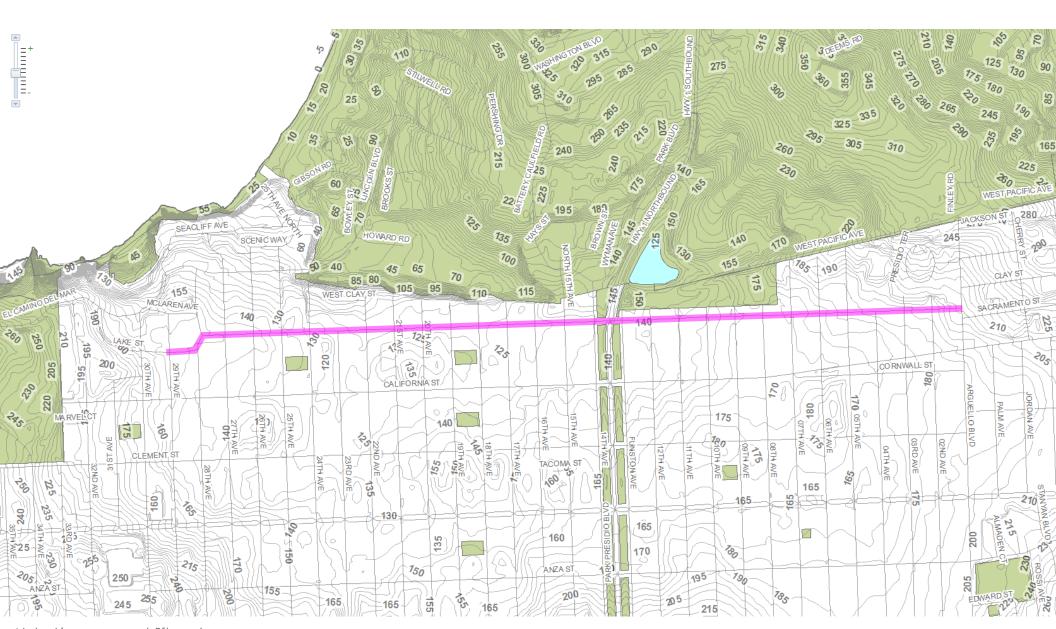

### Lake Street between Arguello Boulevard and 29th Avenue

#### **Speed Tables**

Long, raised speed humps with a flat section in the middle and ramps on the ends; sometimes constructed with brick or other textured materials on the flat section

Along Lake Street between Arguello Boulevard and 29th Avenue, there are two speed tables. They are located between 24th Avenue and 26th Avenue as seen in the aerial images on the left.

#### **Median Islands**

Raised islands along the centerline of a street that narrows the travel lanes at that location. The visual appearance and narrowed lanes encourages drivers to slow down.

Median barriers are scattered along Lake Street between Arguello Boulevard and 29th Avenue. Identified locations and their aerials are listed on this page.

Along Lake Street between Arguello Boulevard and 29th Avenue, there are lateral shifts at the two locations seen in the aerials on the left. There is a lateral shift at these locations to accommodate an upcoming left-turn in the east-bound direction.