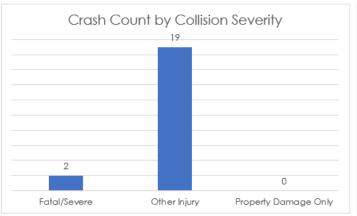

# **Collision History**

15681587 - Lake St btwn 2nd Ave & 3rd Ave

Data Collector (Name):

Quality Counts