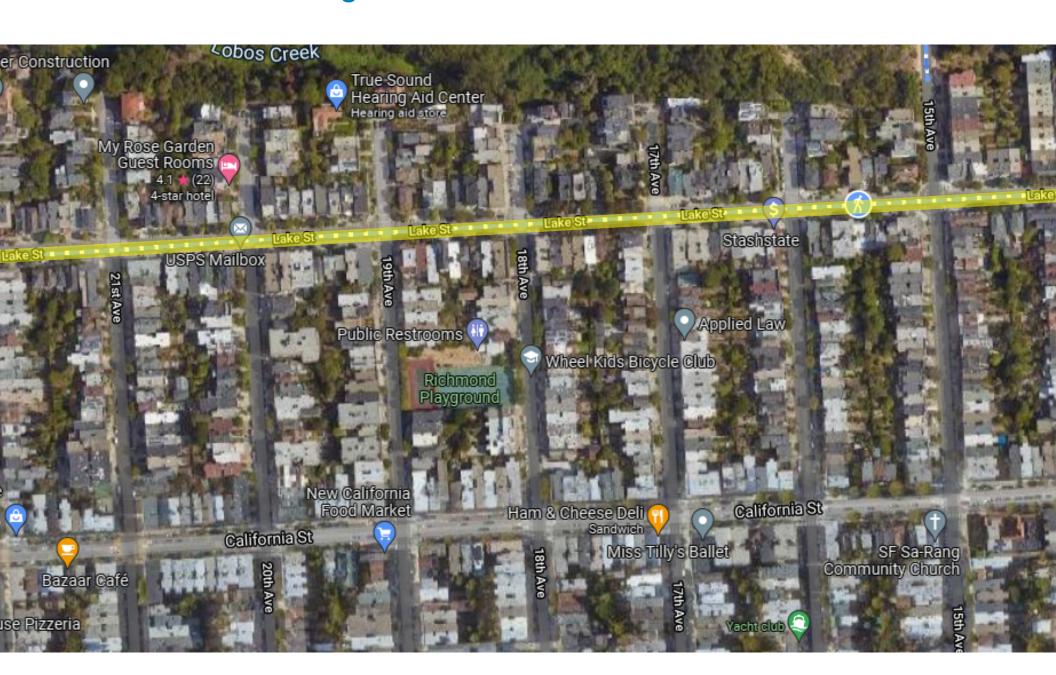

## Aerial Images (3 of 4)

#### **Median Islands**

Raised islands along the centerline of a street that narrows the travel lanes at that location. The visual appearance and narrowed lanes encourages drivers to slow down.

Median barriers are scattered along Lake Street between Arguello Boulevard and 29th Avenue. Identified locations and their aerials are listed on this page.