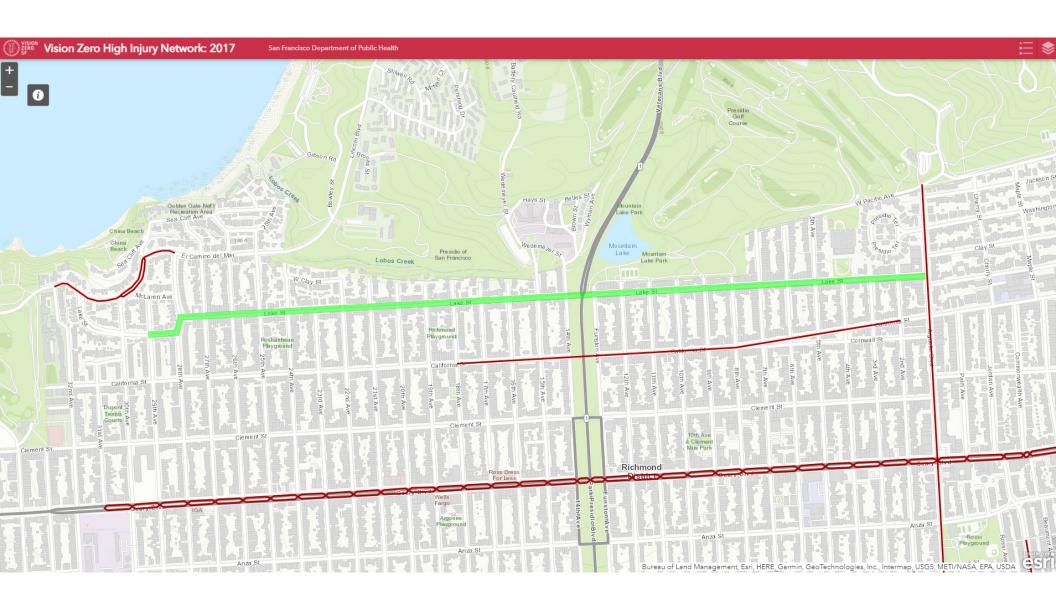

ered along Lake Street between Arguello Boulevard and 29th Avenue. Identified locations and their aerials are listed on this page.



# Existing Traffic Calming (5 of 5)

### Lake Street between Arguello Boulevard and 29th Avenue





#### **Lateral Shift**

Realignment of an otherwise straight street that causes travel lanes to shift in at least one direction. A chicane is a variation of a lateral shift that shifts alignments more than once

Along Lake Street between Arguello Boulevard and 29th Avenue, there are lateral shifts at the two locations seen in the aerials on the left. There is a lateral shift at these locations to accommodate an upcoming left-turn in the east-bound direction.

## **Grade Map**



### Non Revenue Transit Map



### **Transit Map**



# **High Injury Network**



## Collision Diagrams (1 of 2)













# Collision Diagrams (2 of 2) Lake Street between Arguello Boulevard and 29th Avenue



# **Collision History**



15681587 - Lake St btwn 2nd Ave & 3rd Ave

Data Collector (Name):

Quality Counts

#### **ADT Volume and Speed Summary**

| Site Characteristics            |               |          |  |  |  |  |  |  |
|---------------------------------|---------------|----------|--|--|--|--|--|--|
| FOR DATA COLLECTOR              | R TO COMPLETE |          |  |  |  |  |  |  |
| Location (primary street name)  | Lake St       |          |  |  |  |  |  |  |
| Between (minor street name)     | 2nd Ave       |          |  |  |  |  |  |  |
| And (minor street name)         | 3rd Ave       |          |  |  |  |  |  |  |
| Direction 1