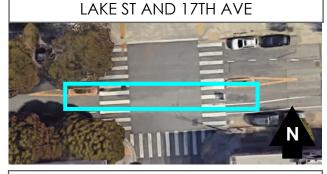

#### ESTABLISH – STOP SIGN

Lake Street, eastbound and westbound, at 24<sup>th</sup> Avenue Lake Street, eastbound and westbound, at 21<sup>st</sup> Avenue Lake Street, eastbound and westbound, at 17<sup>th</sup> Avenue Lake Street, eastbound and westbound, at 10<sup>th</sup> Avenue Lake Street, eastbound and westbound, at 8<sup>th</sup> Avenue Lake Street, eastbound and westbound, at 3<sup>rd</sup> Avenue