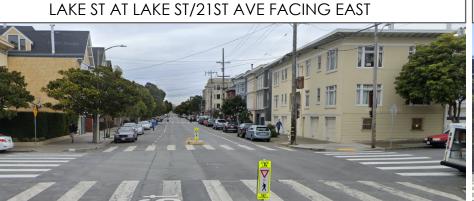

# Aerial Images (4 of 4)

Approach Images (1 of 2)
Lake Street between Arguello Boulevard and 29th Avenue

# Approach Images (2 of 2) Lake Street between Arguello Boulevard and 29th Avenue