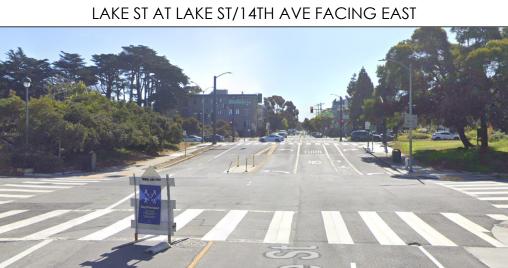

# Aerial Images (4 of 4)

Approach Images (1 of 2)
Lake Street between Arguello Boulevard and 29th Avenue

# Approach Images (2 of 2) Lake Street between Arguello Boulevard and 29th Avenue