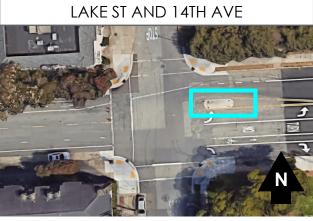

# Aerial Images (1 of 4)

# Aerial Images (2 of 4)

## Aerial Images (3 of 4)

# Aerial Images (4 of 4)

Approach Images (1 of 2)
Lake Street between Arguello Boulevard and 29th Avenue