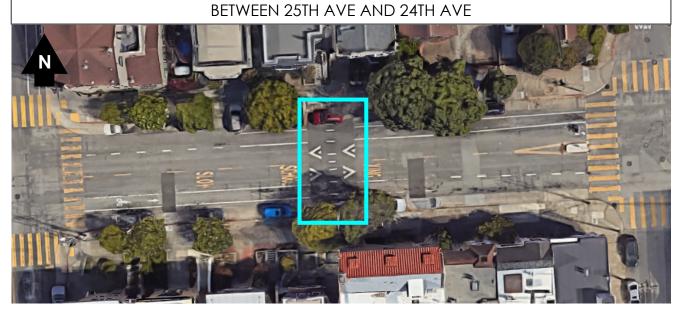

#### **Speed Tables**

Long, raised speed humps with a flat section in the middle and ramps on the ends; sometimes constructed with brick or other textured materials on the flat section

Along Lake Street between Arguello Boulevard and 29th Avenue, there are two speed tables. They are located between 24th Avenue and 26th Avenue as seen in the aerial images on the left.