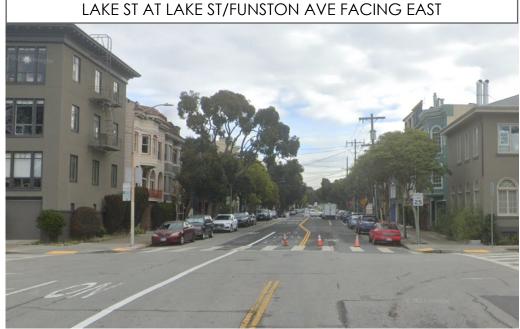

# Aerial Images (4 of 4)

Approach Images (1 of 2)
Lake Street between Arguello Boulevard and 29th Avenue

# Approach Images (2 of 2) Lake Street between Arguello Boulevard and 29th Avenue