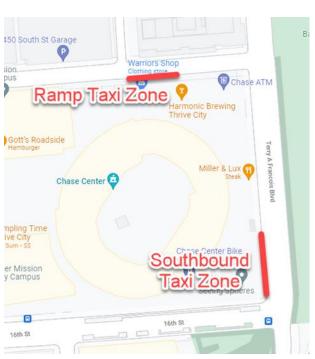

Taxi Stand is located at:

- Southbound on Terry Francois Blvd. in front of the main entrance

**Ramp Taxis** should use the loading zone on eastbound Warriors Way (formerly South Street) at Bridgeview. Inform parking control that you need to access the Ramp Zone if you are impacted by road closures.