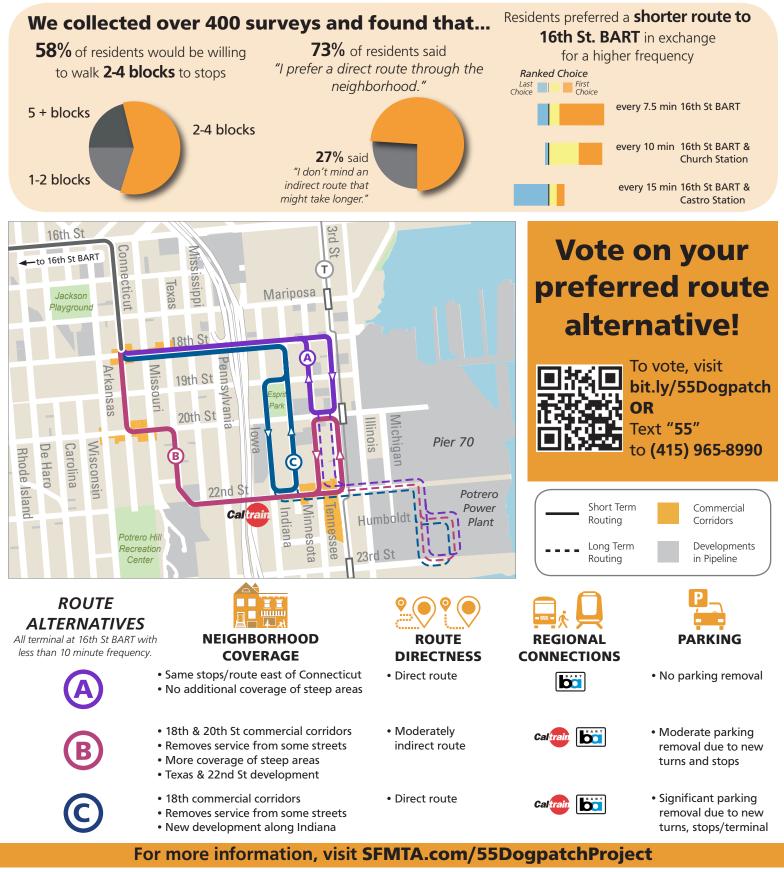

## The 55 Dogpatch: A New Muni Line

We're designing a new route - 55 Dogpatch - which will connect the Dogpatch and Potrero Hill neighborhoods once the 22 Fillmore is rerouted to Mission Bay.

**SFMTA** 