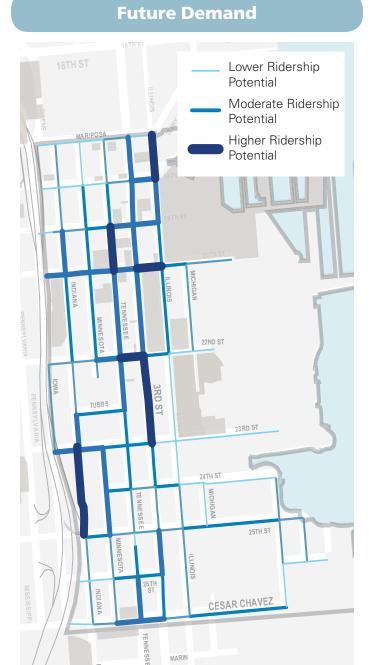

## The 55 Dogpatch: A New Muni Line

We're designing a new route - 55 Dogpatch - which will connect the Dogpatch and Potrero Hill neighborhoods once the 22 Fillmore is rerouted to Mission Bay.

**SFMTA** 