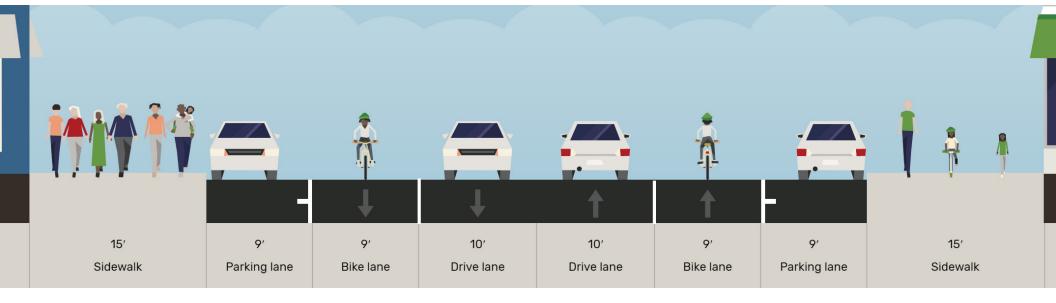

#### **Proposed**

Anza St. between Arguello Blvd. and Parker Ave. (Looking East)