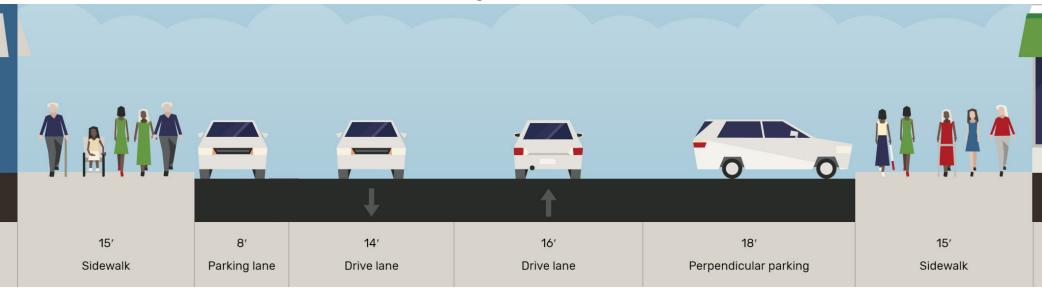

# Anza Bike Lanes - Core Project: 30th Avenue to Arguello Boulevard

**Existing** 

Anza Street between 30th Ave. and Arguello Blvd. (Looking East)