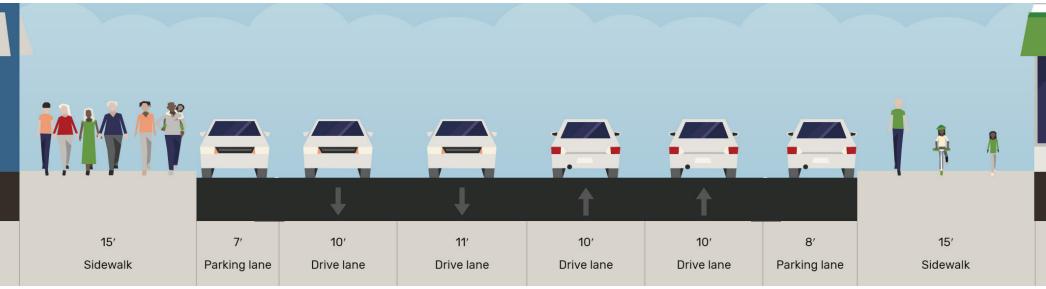

### **Existing**

Anza St. between Arguello Blvd. and Parker Ave. (Looking East)