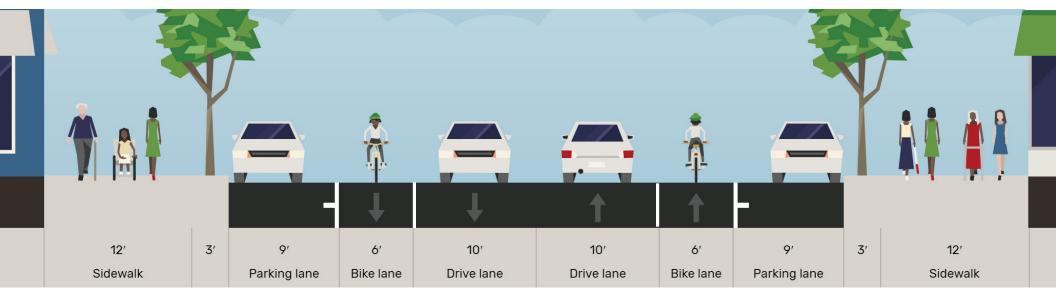

#### **Proposed**

Anza Street between 30th Ave. and Arguello Blvd. (Looking East)