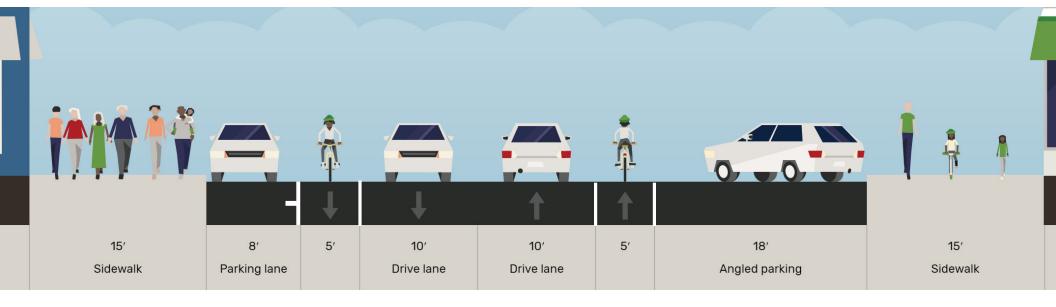

#### **Proposed**

Anza Street between 30th Ave. and Arguello Blvd. (Looking East)