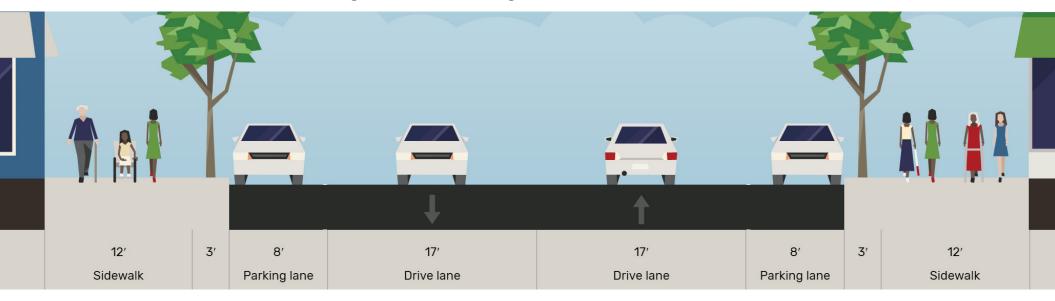

# Anza Bike Lanes - Core Project: 30th Avenue to Arguello Boulevard

**Existing** 

Anza Street between 30th Ave. and Arguello Blvd. (Looking East)