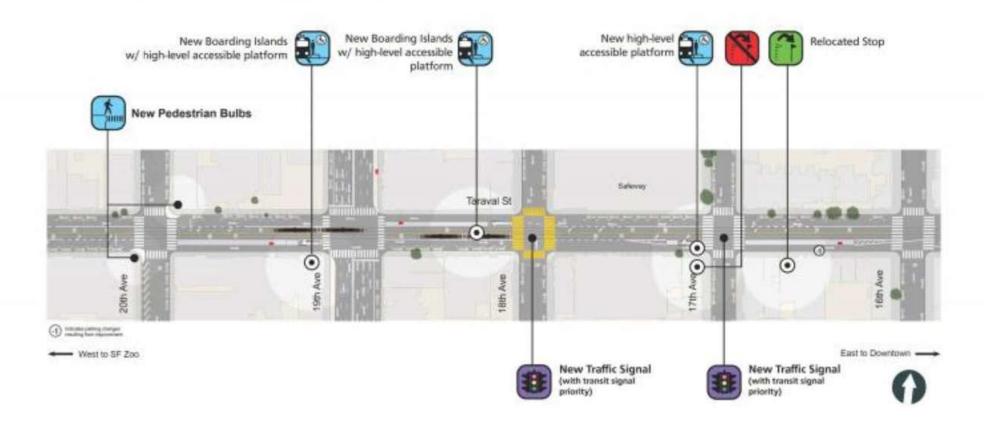

## **Taraval Improvement Project**

April 2019 update

## **Taraval Improvement Project**

Southbound 20th Avenue, towards Taraval Street

Southbound 20th Avenue at Taraval Street, facing East

Southbound 20th Avenue at Taraval Street, facing West

Southbound 21st Avenue, towards Taraval Street