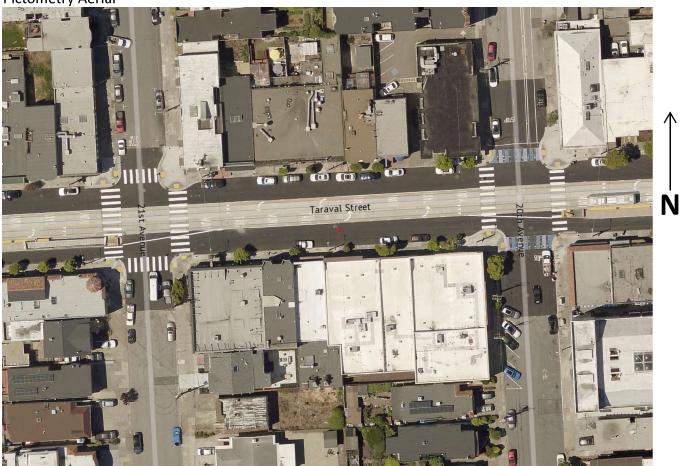

### SFMTA - TASC SUMMARY SHEET

|                                                                                                                                                                                                                                                                                                                                                                                                    | ate: 8/13/2024                                                              | Public Hearing        | Consent  | No objections:                            |  |  |  |  |  |  |  |  |
|----------------------------------------------------------------------------------------------------------------------------------------------------------------------------------------------------------------------------------------------------------------------------------------------------------------------------------------------------------------------------------------------------|-----------------------------------------------------------------------------|-----------------------|----------|-------------------------------------------|--|--|--|--|--|--|--|--|
| Requested_                                                                                                                                                                                                                                                                                                                                                                                         | by: SFMTAKS                                                                 | Public Hearing        | Regular  | Item Held:                                |  |  |  |  |  |  |  |  |
|                                                                                                                                                                                                                                                                                                                                                                                                    | arcie Alaba/Ryan Yun                                                        | Informational /       | Other    | Other:                                    |  |  |  |  |  |  |  |  |
| Section Hea                                                                                                                                                                                                                                                                                                                                                                                        |                                                                             | PH - Regular          |          |                                           |  |  |  |  |  |  |  |  |
| Location:                                                                                                                                                                                                                                                                                                                                                                                          | Taraval Štreet at 21st A                                                    | Avenue and 20th Avenu | ie       |                                           |  |  |  |  |  |  |  |  |
| Subject:                                                                                                                                                                                                                                                                                                                                                                                           | Right Turn Only                                                             |                       |          |                                           |  |  |  |  |  |  |  |  |
| ESTABLISH<br>21st Avenue,<br>ESTABLISH                                                                                                                                                                                                                                                                                                                                                             | / REQUEST: - RIGHT TURN ONLY northbound and southboun - RIGHT TURN ONLY EXC | CEPT BICYCLES         |          |                                           |  |  |  |  |  |  |  |  |
| 20th Avenue, northbound and southbound at, Taraval Street  ESTABLISH - RECTANGULAR RAPID FLASHING BEACON (RRFB)  Taraval Street, eastbound and westbound, at 21st Avenue                                                                                                                                                                                                                           |                                                                             |                       |          |                                           |  |  |  |  |  |  |  |  |
| Proposal to establish a right turn only and rectangular rapid flashing beacons for 21st Avenue and 20th Avenue at Taraval Street.                                                                                                                                                                                                                                                                  |                                                                             |                       |          |                                           |  |  |  |  |  |  |  |  |
| Supervisor District 4                                                                                                                                                                                                                                                                                                                                                                              |                                                                             |                       |          |                                           |  |  |  |  |  |  |  |  |
|                                                                                                                                                                                                                                                                                                                                                                                                    | darcie.alaba@sfmta.com<br>ryan.yun@sfmta.com                                |                       |          |                                           |  |  |  |  |  |  |  |  |
| BACKGROUND INFORMATION / COMMENTS  - New signals along Taraval at 28th, 24th and 22nd Avenue between Sunset and 19th Avenue - 21st Avenue is the only location along Taraval where a new nearside key stop has been constructed at an uncontrolled intersection 2 collisions in the past 5 years at 21st Avenue 0 Collisions in the past 5 years at 20th Avenue L rail service estimated Sept 28th |                                                                             |                       |          |                                           |  |  |  |  |  |  |  |  |
| HEARING I                                                                                                                                                                                                                                                                                                                                                                                          | NOTIFICATION AND PR                                                         | ROCESSING NOTES:      |          | MENTAL CLEARANCE BY:  TA Attached Pending |  |  |  |  |  |  |  |  |
| CHECK IF P                                                                                                                                                                                                                                                                                                                                                                                         | REPARING SEPARATE                                                           | SFMTA BOARD CAL       | ENDAR IT | EM FOR PROPOSAL:                          |  |  |  |  |  |  |  |  |

**Pictometry Aerial** 

Existing bus sub route