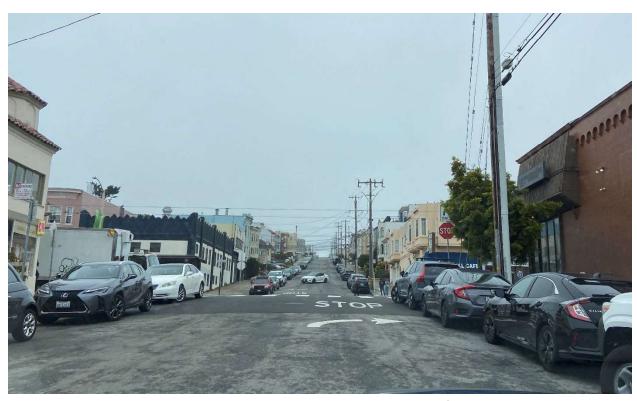

## **Taraval Improvement Project**

Southbound 20th Avenue, towards Taraval Street

Southbound 20th Avenue at Taraval Street, facing East

Southbound 20th Avenue at Taraval Street, facing West

Southbound 21st Avenue, towards Taraval Street

Northbound 21st Avenue, towards Taraval Street