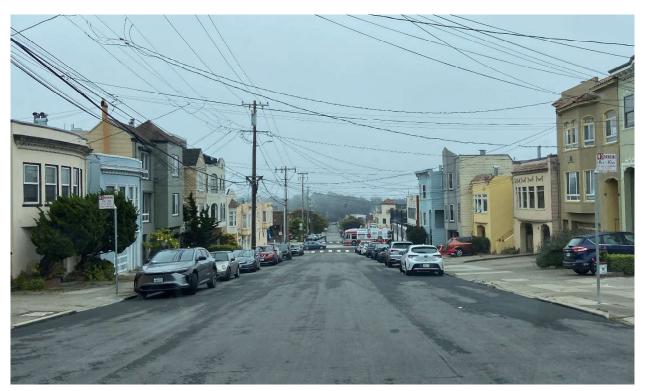

## **Taraval Improvement Project**

Southbound 20th Avenue, towards Taraval Street

Southbound 20th Avenue at Taraval Street, facing East

Southbound 20th Avenue at Taraval Street, facing West

Southbound 21st Avenue, towards Taraval Street