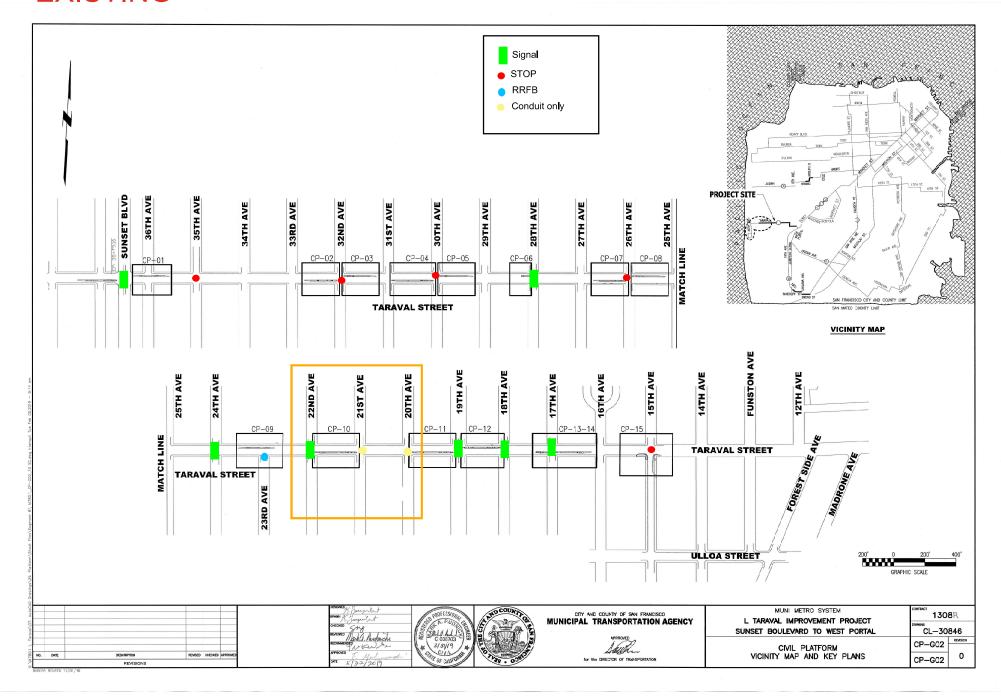

| ROCESSING NOTES:      |          | MENTAL CLEARANCE BY:  TA Attached Pending |  |  |  |  |  |  |  |  |
| CHECK IF P                                                                                                                                                                                                                                                                                                                                                                                         | REPARING SEPARATE                                                           | SFMTA BOARD CAL       | ENDAR IT | EM FOR PROPOSAL:                          |  |  |  |  |  |  |  |  |

**Pictometry Aerial** 



Existing bus sub route



### **EXISTING**



### **EXISTING**





FILE NAME: DATE: --/--



#### TransBASE Internal Dashboard

Geographic Extent: 23198000: 21ST AVE at TARAVAL ST

Spatial Intersect: SFMTA Intersection Related (<=20ft or <=150ft if Rear End)

Data Range: 06/01/2019 to 05/31/2024

Pull Date: 7/26/2024

# Collision/Party/Victim Table Showing 1 to 2 of 2 entries

Count of Fatal Collisions: 0

Count of Non-Fatal Injury Collisions: 2

Total Count of Fatal/Non-Fatal Injury Collisions: 2

| Case ID   | Collision<br>Date | Collision<br>Time | Day of<br>Week | Primary<br>Road | Secondary<br>Road | Distance | Direction     | Party<br>1<br>Type | Party 1<br>Direction<br>of Travel | Party 1<br>Movement<br>Preceeding<br>Crash | Party 2<br>Type | Party 2<br>Direction<br>of Travel | Party 2<br>Movement<br>Preceeding<br>Crash | Ve