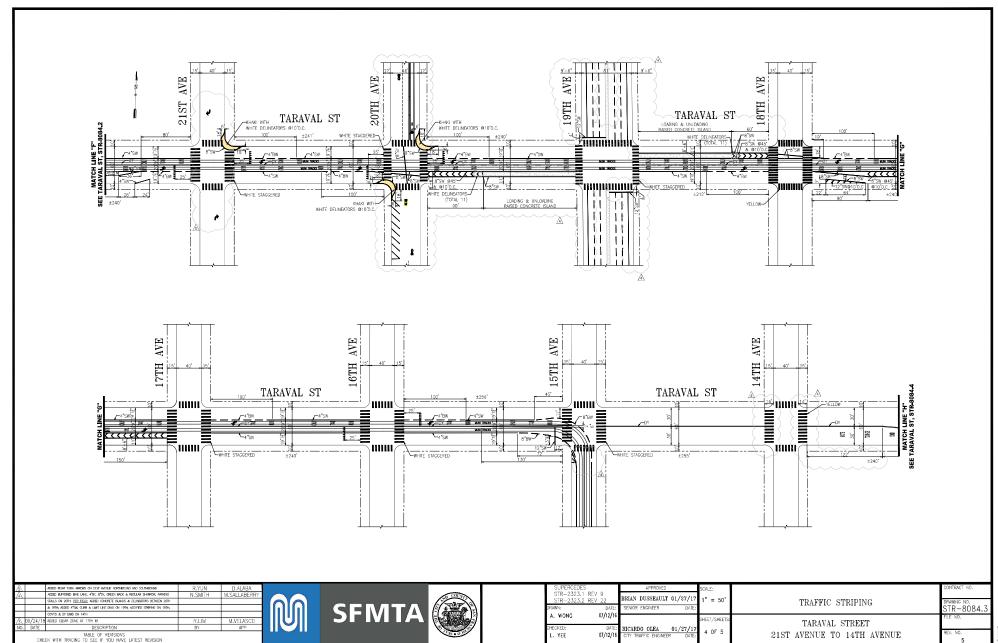

### SFMTA - TASC SUMMARY SHEET

|                                                                                                                                                                                                                                                                                                                                                                                                    | ate: 8/13/2024                                                              | Public Hearing        | Consent  | No objections:                            |  |  |  |  |  |  |  |  |
|----------------------------------------------------------------------------------------------------------------------------------------------------------------------------------------------------------------------------------------------------------------------------------------------------------------------------------------------------------------------------------------------------|-----------------------------------------------------------------------------|-----------------------|----------|-------------------------------------------|--|--|--|--|--|--|--|--|
| Requested_                                                                                                                                                                                                                                                                                                                                                                                         | by: SFMTAKS                                                                 | Public Hearing        | Regular  | Item Held:                                |  |  |  |  |  |  |  |  |
|                                                                                                                                                                                                                                                                                                                                                                                                    | arcie Alaba/Ryan Yun                                                        | Informational /       | Other    | Other:                                    |  |  |  |  |  |  |  |  |
| Section Hea                                                                                                                                                                                                                                                                                                                                                                                        |                                                                             | PH - Regular          |          |                                           |  |  |  |  |  |  |  |  |
| Location:                                                                                                                                                                                                                                                                                                                                                                                          | Taraval Štreet at 21st A                                                    | Avenue and 20th Avenu | ie       |                                           |  |  |  |  |  |  |  |  |
| Subject:                                                                                                                                                                                                                                                                                                                                                                                           | Right Turn Only                                                             |                       |          |                                           |  |  |  |  |  |  |  |  |
| ESTABLISH<br>21st Avenue,<br>ESTABLISH                                                                                                                                                                                                                                                                                                                                                             | / REQUEST: - RIGHT TURN ONLY northbound and southboun - RIGHT TURN ONLY EXC | CEPT BICYCLES         |          |                                           |  |  |  |  |  |  |  |  |
| 20th Avenue, northbound and southbound at, Taraval Street  ESTABLISH - RECTANGULAR RAPID FLASHING BEACON (RRFB)  Taraval Street, eastbound and westbound, at 21st Avenue                                                                                                                                                                                                                           |                                                                             |                       |          |                                           |  |  |  |  |  |  |  |  |
| Proposal to establish a right turn only and rectangular rapid flashing beacons for 21st Avenue and 20th Avenue at Taraval Street.                                                                                                                                                                                                                                                                  |                                                                             |                       |          |                                           |  |  |  |  |  |  |  |  |
| Supervisor District 4                                                                                                                                                                                                                                                                                                                                                                              |                                                                             |                       |          |                                           |  |  |  |  |  |  |  |  |
|                                                                                                                                                                                                                                                                                                                                                                                                    | darcie.alaba@sfmta.com<br>ryan.yun@sfmta.com                                |                       |          |                                           |  |  |  |  |  |  |  |  |
| BACKGROUND INFORMATION / COMMENTS  - New signals along Taraval at 28th, 24th and 22nd Avenue between Sunset and 19th Avenue - 21st Avenue is the only location along Taraval where a new nearside key stop has been constructed at an uncontrolled intersection 2 collisions in the past 5 years at 21st Avenue 0 Collisions in the past 5 years at 20th Avenue L rail service estimated Sept 28th |                                                                             |                       |          |                                           |  |  |  |  |  |  |  |  |
| HEARING I                                                                                                                                                                                                                                                                                                                                                                                          | NOTIFICATION AND PR                                                         | ROCESSING NOTES:      |          | MENTAL CLEARANCE BY:  TA Attached Pending |  |  |  |  |  |  |  |  |
| CHECK IF P                                                                                                                                                                                                                                                                                                                                                                                         | REPARING SEPARATE                                                           | SFMTA BOARD CAL       | ENDAR IT | EM FOR PROPOSAL:                          |  |  |  |  |  |  |  |  |