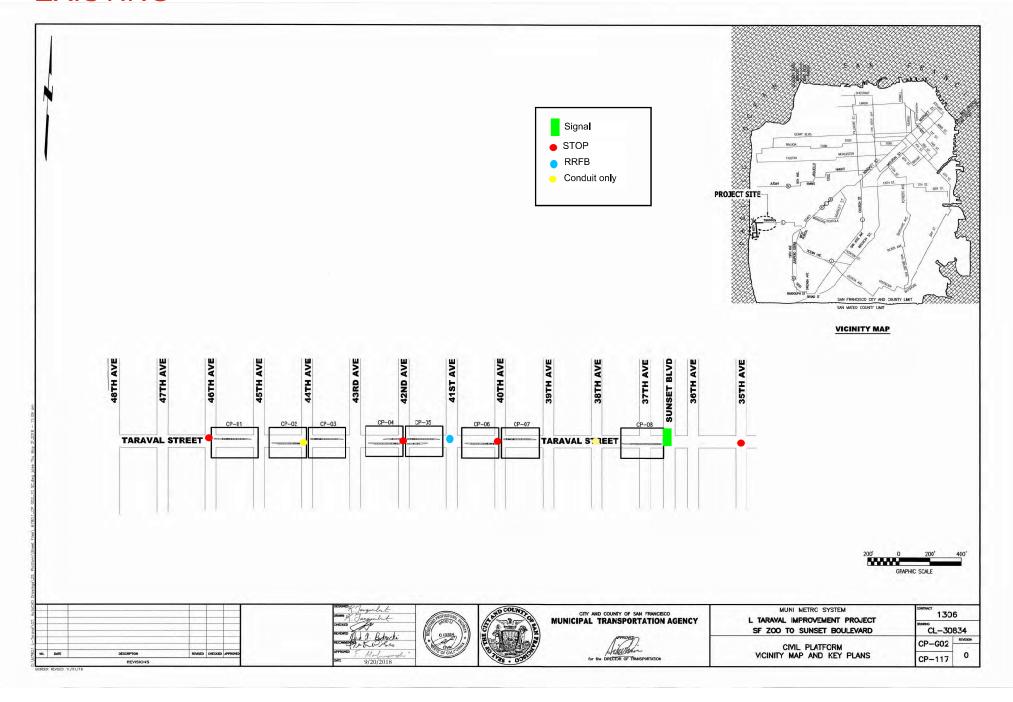

| ROCESSING NOTES:      |          | MENTAL CLEARANCE BY:  TA Attached Pending |  |  |  |  |  |  |  |  |
| CHECK IF P                                                                                                                                                                                                                                                                                                                                                                                         | REPARING SEPARATE                                                           | SFMTA BOARD CAL       | ENDAR IT | EM FOR PROPOSAL:                          |  |  |  |  |  |  |  |  |

**Pictometry Aerial** 



Existing bus sub route



### **EXISTING**



### **EXISTING**





FILE NAME: DATE: --/--



#### TransBASE Internal Dashboard

Geographic Extent: 23198000: 21ST AVE at TARAVAL ST

Spatial Intersect: SFMTA Intersection Related (<=20ft or <=150ft if Rear End)

Data Range: 06/01/2019 to 05/31/2024

Pull Date: 7/26/2024

# Collision/Party/Victim Table Showing 1 to 2 of 2 entries

Count of Fatal Collisions: 0

Count of Non-Fatal Injury Collisions: 2

Total Count of Fatal/Non-Fatal Injury Collisions: 2

| Case ID   | Collision<br>Date | Collision<br>Time | Day of<br>Week | Primary<br>Road | Secondary<br>Road | Distance | Direction     | Party<br>1<br>Type | Party 1<br>Direction<br>of Travel | Party 1<br>Movement<br>Preceeding<br>Crash | Party 2<br>Type | Party 2<br>Direction<br>of Travel | Party 2<br>Movement<br>Preceeding<br>Crash | Vehicle<br>Code<br>Vio