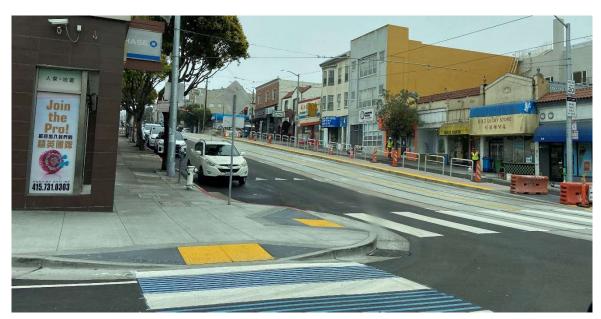

## **Taraval Improvement Project**

April 2019 update

## **Taraval Improvement Project**

Southbound 20th Avenue, towards Taraval Street

Southbound 20th Avenue at Taraval Street, facing East

Southbound 20th Avenue at Taraval Street, facing West

Southbound 21st Avenue, towards Taraval Street