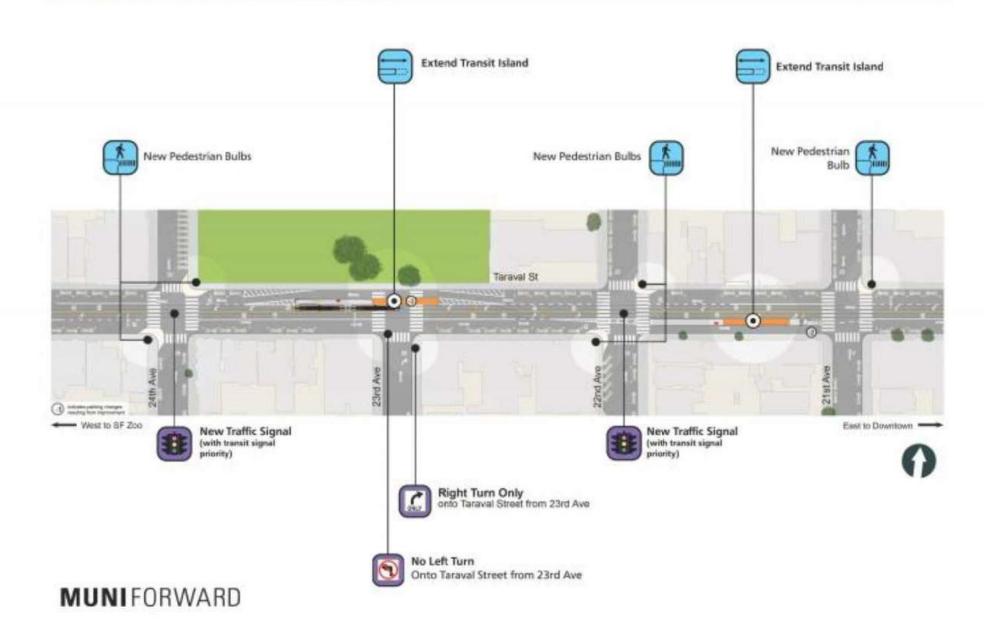

## **Taraval Improvement Project**

April 2019 update

## **Taraval Improvement Project**

Southbound 20th Avenue, towards Taraval Street

Southbound 20th Avenue at Taraval Street, facing East

Southbound 20th Avenue at Taraval Street, facing West

Southbound 21st Avenue, towards Taraval Street