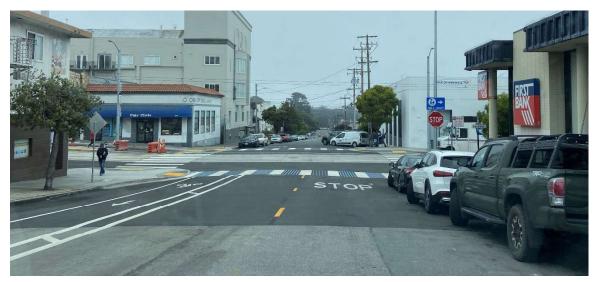

## **Taraval Improvement Project**

April 2019 update

## **Taraval Improvement Project**

Southbound 20th Avenue, towards Taraval Street

Southbound 20th Avenue at Taraval Street, facing East

Southbound 20th Avenue at Taraval Street, facing West

Southbound 21st Avenue, towards Taraval Street