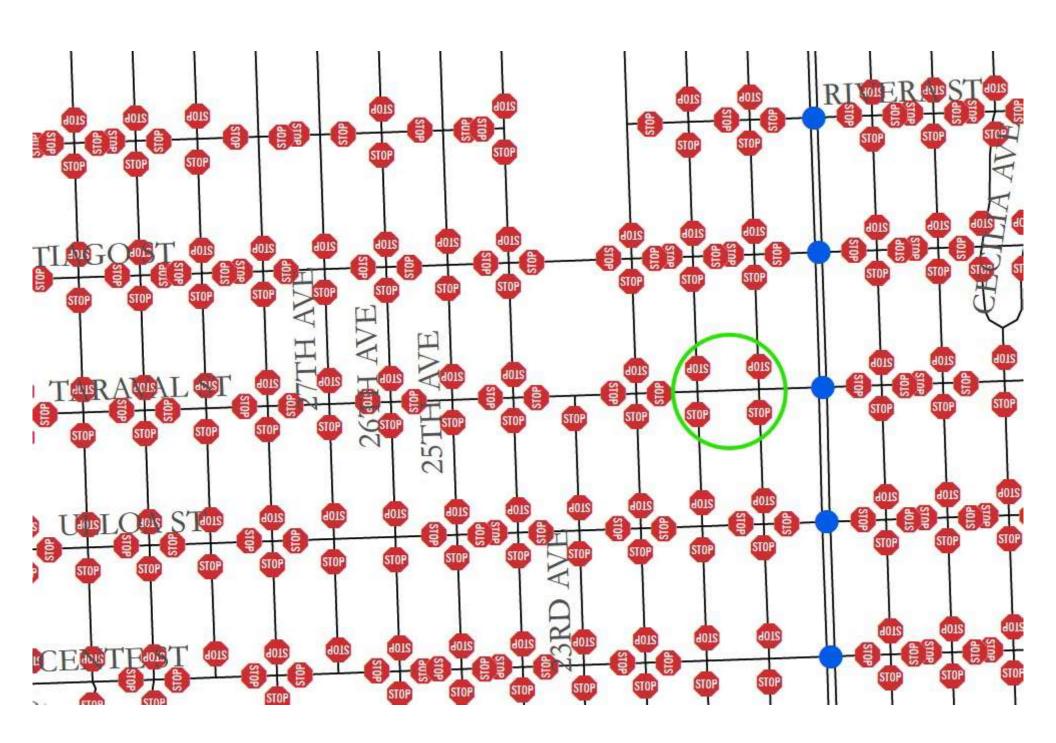

### SFMTA - TASC SUMMARY SHEET

|                                                                                                                                                                                                                                                                                                                                                                                                    | ate: 8/13/2024                                                              | Public Hearing        | Consent  | No objections:                            |  |  |  |  |  |  |  |  |
|----------------------------------------------------------------------------------------------------------------------------------------------------------------------------------------------------------------------------------------------------------------------------------------------------------------------------------------------------------------------------------------------------|-----------------------------------------------------------------------------|-----------------------|----------|-------------------------------------------|--|--|--|--|--|--|--|--|
| Requested_                                                                                                                                                                                                                                                                                                                                                                                         | by: SFMTAKS                                                                 | Public Hearing        | Regular  | Item Held:                                |  |  |  |  |  |  |  |  |
|                                                                                                                                                                                                                                                                                                                                                                                                    | arcie Alaba/Ryan Yun                                                        | Informational /       | Other    | Other:                                    |  |  |  |  |  |  |  |  |
| Section Hea                                                                                                                                                                                                                                                                                                                                                                                        |                                                                             | PH - Regular          |          |                                           |  |  |  |  |  |  |  |  |
| Location:                                                                                                                                                                                                                                                                                                                                                                                          | Taraval Štreet at 21st A                                                    | Avenue and 20th Avenu | ie       |                                           |  |  |  |  |  |  |  |  |
| Subject:                                                                                                                                                                                                                                                                                                                                                                                           | Right Turn Only                                                             |                       |          |                                           |  |  |  |  |  |  |  |  |
| ESTABLISH<br>21st Avenue,<br>ESTABLISH                                                                                                                                                                                                                                                                                                                                                             | / REQUEST: - RIGHT TURN ONLY northbound and southboun - RIGHT TURN ONLY EXC | CEPT BICYCLES         |          |                                           |  |  |  |  |  |  |  |  |
| 20th Avenue, northbound and southbound at, Taraval Street  ESTABLISH - RECTANGULAR RAPID FLASHING BEACON (RRFB)  Taraval Street, eastbound and westbound, at 21st Avenue                                                                                                                                                                                                                           |                                                                             |                       |          |                                           |  |  |  |  |  |  |  |  |
| Proposal to establish a right turn only and rectangular rapid flashing beacons for 21st Avenue and 20th Avenue at Taraval Street.                                                                                                                                                                                                                                                                  |                                                                             |                       |          |                                           |  |  |  |  |  |  |  |  |
| Supervisor District 4                                                                                                                                                                                                                                                                                                                                                                              |                                                                             |                       |          |                                           |  |  |  |  |  |  |  |  |
|                                                                                                                                                                                                                                                                                                                                                                                                    | darcie.alaba@sfmta.com<br>ryan.yun@sfmta.com                                |                       |          |                                           |  |  |  |  |  |  |  |  |
| BACKGROUND INFORMATION / COMMENTS  - New signals along Taraval at 28th, 24th and 22nd Avenue between Sunset and 19th Avenue - 21st Avenue is the only location along Taraval where a new nearside key stop has been constructed at an uncontrolled intersection 2 collisions in the past 5 years at 21st Avenue 0 Collisions in the past 5 years at 20th Avenue L rail service estimated Sept 28th |                                                                             |                       |          |                                           |  |  |  |  |  |  |  |  |
| HEARING I                                                                                                                                                                                                                                                                                                                                                                                          | NOTIFICATION AND PR                                                         | ROCESSING NOTES:      |          | MENTAL CLEARANCE BY:  TA Attached Pending |  |  |  |  |  |  |  |  |
| CHECK IF P                                                                                                                                                                                                                                                                                                                                                                                         | REPARING SEPARATE                                                           | SFMTA BOARD CAL       | ENDAR IT | EM FOR PROPOSAL:                          |  |  |  |  |  |  |  |  |