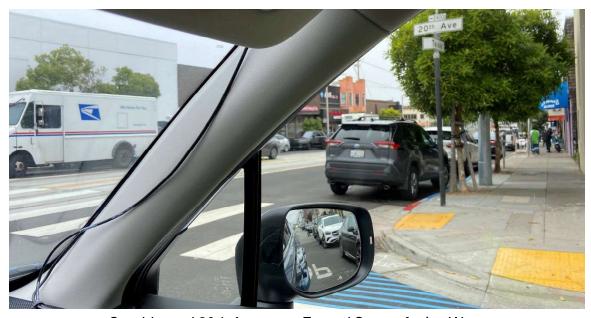

## **Taraval Improvement Project**

April 2019 update

## **Taraval Improvement Project**

Southbound 20th Avenue, towards Taraval Street

Southbound 20th Avenue at Taraval Street, facing East

Southbound 20th Avenue at Taraval Street, facing West

Southbound 21st Avenue, towards Taraval Street

Northbound 21st Avenue, towards Taraval Street