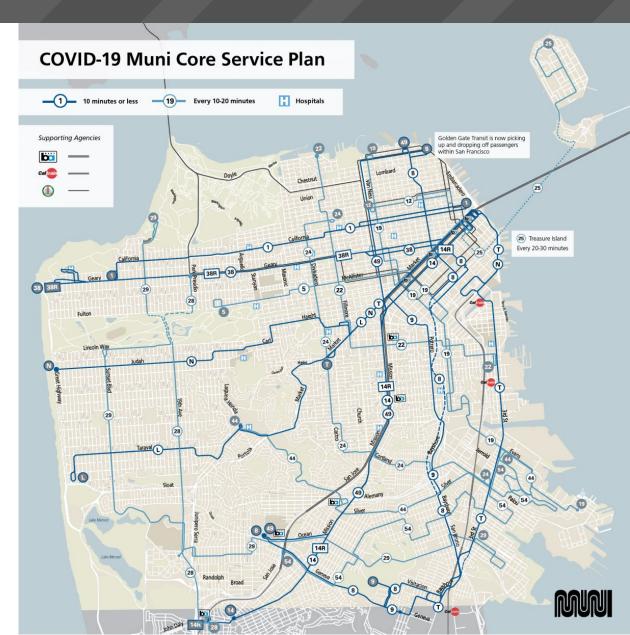

# Muni restoring some service April 25

- Increases coverage across the city
- Connects to additional essential services
  - 5 Fulton
  - 9 San Bruno
  - 12 Folsom/ Pacific
  - 28 19th Avenue
  - 38R Geary Rapid
  - 54 Felton
  - 714 BART Early Bird Shuttle
  - L Bus
  - N Bus