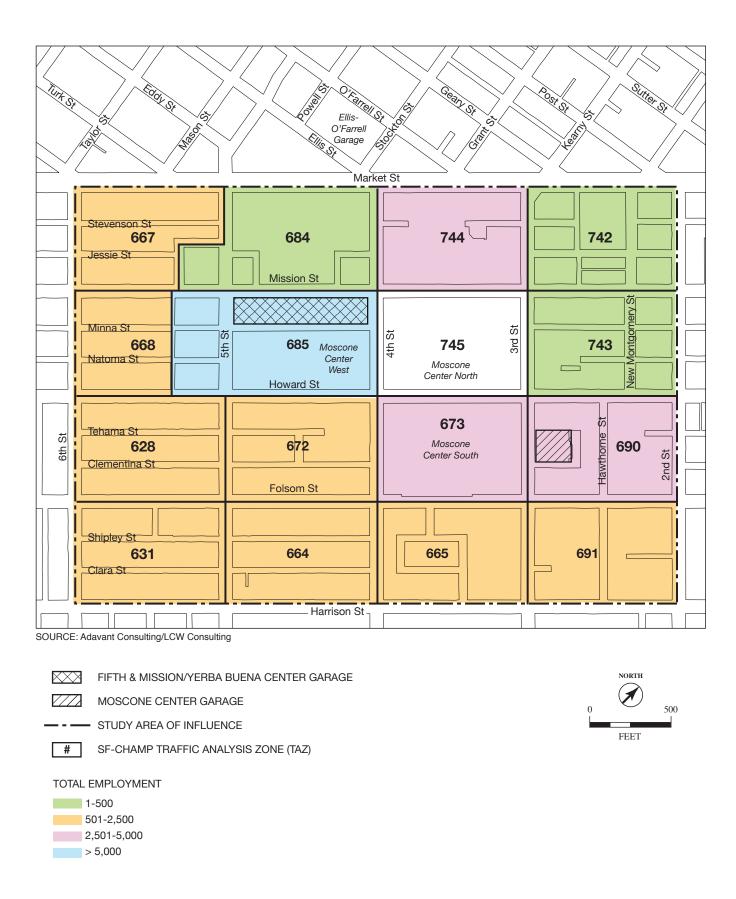

#### LAND USE CHANGES WITHIN THE AREA OF INFLUENCE

Future parking demand within the *Area of Influence* was based on data obtained from SF-CHAMP, the City's travel demand forecasting model for future land use scenarios developed for the analysis of the Central SoMa Plan rezoning. As shown on **Table 5-1**, between  $2012^6$  and 2040, the *Area of Influence* is projected to experience a growth in residential space of about 9,600 units, and a growth in employment of about 25,000 jobs — with the majority of jobs in management, information, and professional services (MIPS) and located along the Fourth Street corridor.

**Figure 5-1** graphically illustrates the distribution of growth in housing units within the Area of Influence between existing and 2040 condition, while **Figure 5-2** similarly illustrates the distribution of employment growth. **Appendix G** contains the SF-CHAMP land use data for the 15 Traffic Analysis Zones (TAZ) located within the Area of Influence.

Table 5-1 Summary of Existing (2012) and 2040 Land Use Data within the Area of Influence <sup>a</sup>

| Land Use                      | Number of<br>Housing Units | Employment<br>(Number of Jobs) |
|-------------------------------|----------------------------|--------------------------------|
| Existing (2012) b             | 4,940                      | 33,660                         |
| 2040 (with Central SoMa Plan) | 14,520                     | 58,870                         |
| Growth 2012 to 2040           | 9,580                      | 25,210                         |
| Percentage Change             | 194%                       | 75%                            |