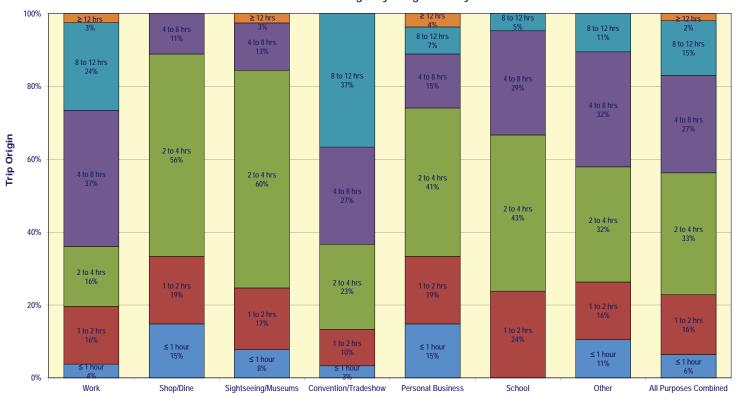

Figure 2-11 – Moscone Center Garage Place of Origin by Trip Purpose (October 2016)

As shown in **Figure 2-12**, most of all users (55 percent) are infrequent visitors who park at the garage less than once a month, followed by those who park only once or twice per week (14 percent), and then frequent users who park five or more times per week (10 percent). About 60 percent of those parking at the Moscone Center Garage stay between two and six hours (**Figure 2-13**). The average length of stay is about five and a quarter hours on weekdays, and three and three quarter hours on weekend days.

Figure 2-12 – Moscone Center Garage Frequency of Trips (October 2016)

Figure 2-13 – Moscone Center Garage Length of Stay (October 2016)

Figure 2-14 – Fifth & Mission Garage Place of Origin by Trip Purpose (October 2016)

As shown in **Figure 2-15**, the plurality of all users (41 percent) are infrequent visitors who park at the garage less than once a month, followed by those who park once a month (18 percent), and then more frequent users who park once or twice per week (17 percent). Frequent garage users, those who park five or more times per week, represent just 3 percent of the total. About 60 percent of those parking at the Fifth & Mission Garage stay between one and three hours (**Figure 2-16**). The average length of stay is about three and a half hours on weekdays, and almost three hours on weekend days. On average, about 87 percent of the Fifth & Mission Garage users have an ultimate destination located within the area of influence (86 percent on weekdays and 88 percent on weekends).

Figure 2-15 – Fifth & Mission Garage Frequency of Trips (October 2016)

Figure 2-16 – Fifth & Mission Garage Length of Stay (October 2016)

More detailed information and additional charts and figures summarizing the results of the customer survey for the Moscone Center Garage and the Fifth & Mission Garage are included in **Appendix C**.