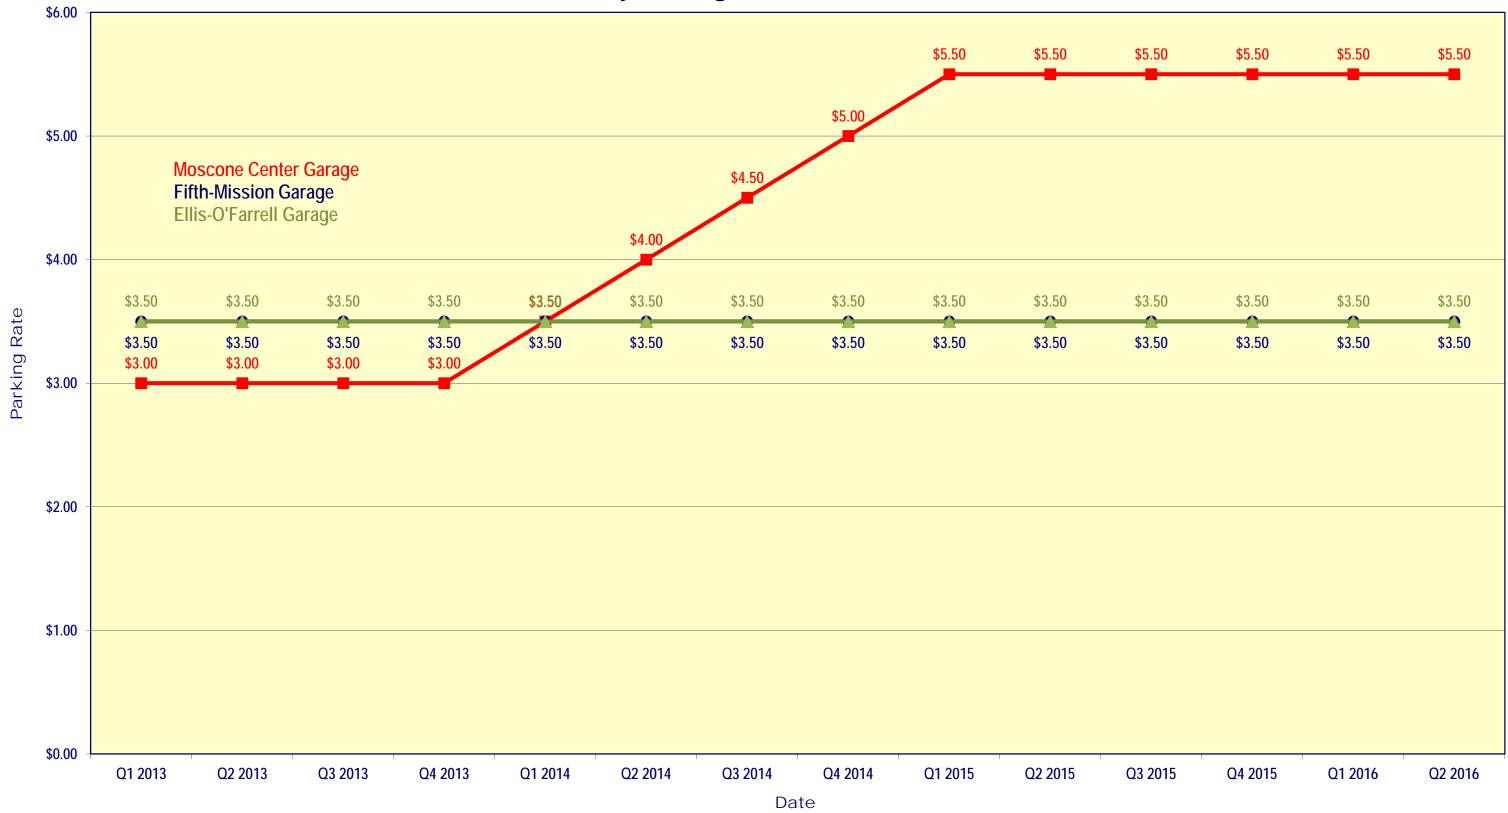

Figure 2-5 – Moscone Center Garage Maximum Average Hourly Occupancy by Time Period (July 2015-June 2016)

It should be noted that utilization and parking occupancy at the Moscone Center Garage decreased following an 83 percent rate increase during the midday period (noon to 3 PM) from October 1, 2013 (\$3.00) through January 1 2015 (\$5.50), which is summarized in **Figure 2-6**. As shown in the figure, the maximum average occupancy at midday increased at first in spite of the higher rates, supporting the City's use of parking pricing to affect parking and travel demand. It then stabilized until the hourly rate had increased by about 50 percent (\$4.50), at which time the maximum average occupancy started to decrease.

Figure 2-6 – Moscone Center Garage Maximum Average Occupancy for the Midday Period by Quarter and Hourly Rate

The resulting elasticity of parking demand to the hourly rate for the period (October 2013 through January 2015) is approximately -0.06, a relatively low value. Previous studies have shown that the elasticity of vehicle trips with regard to parking prices is typically -0.1 to -0.3, with commuter parking elasticity values being around -0.1. Thus, those parking at the Moscone Center Garage appear twice as reluctant to modify their travel behavior as the average commuter elsewhere in the U.S.