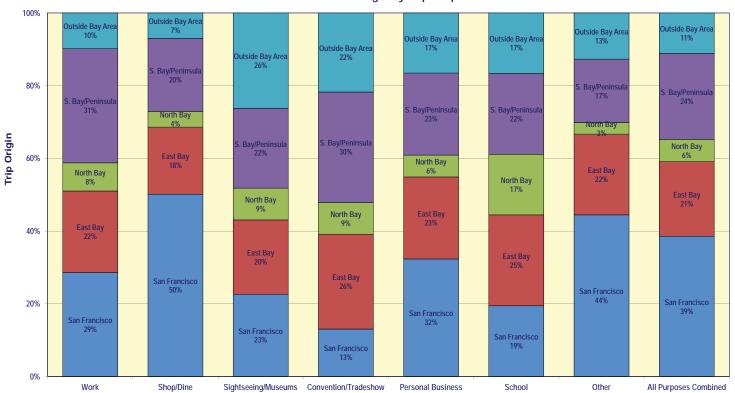

#### Moscone Center Garage

Based on the survey data, most of those parking at the Moscone Center Garage (**Figure 2-11**) come from the Peninsula/South Bay (41 percent), followed by San Francisco (20 percent), and the East Bay (19 percent). The main purpose of their trip was work (44 percent), followed by sightseeing and museum visits (22 percent). The majority of the trips originating in San Francisco are for work purposes (39 percent), followed by museum visits and sightseeing (20 percent).

Figure 2-11 – Moscone Center Garage Place of Origin by Trip Purpose (October 2016)

As shown in **Figure 2-12**, most of all users (55 percent) are infrequent visitors who park at the garage less than once a month, followed by those who park only once or twice per week (14 percent), and then frequent users who park five or more times per week (10 percent). About 60 percent of those parking at the Moscone Center Garage stay between two and six hours (**Figure 2-13**). The average length of stay is about five and a quarter hours on weekdays, and three and three quarter hours on weekend days.

#### Fifth & Mission Garage

According to the survey data, most of those parking at the Fifth & Mission Garage (**Figure 2-14**) come from San Francisco (39 percent), followed by the Peninsula/South Bay (24 percent), and the East Bay (21 percent). The main purpose of their trip was shopping and dining (46 percent), followed by work (27 percent). The majority of the trips originating in San Francisco are for shopping and dining purposes (60 percent), followed by work (20 percent).

Figure 2-14 – Fifth & Mission Garage Place of Origin by Trip Purpose (October 2016)

As shown in **Figure 2-15**, the plurality of all users (41 percent) are infrequent visitors who park at the garage less than once a month, followed by those who park once a month (18 percent), and then more frequent users who park once or twice per week (17 percent). Frequent garage users, those who park five or more times per week, represent just 3 percent of the total. About 60 percent of those parking at the Fifth & Mission Garage stay between one and three hours (**Figure 2-16**). The average length of stay is about three and a half hours on weekdays, and almost three hours on weekend days. On average, about 87 percent of the Fifth & Mission Garage users have an ultimate destination located within the area of influence (86 percent on weekdays and 88 percent on weekends).