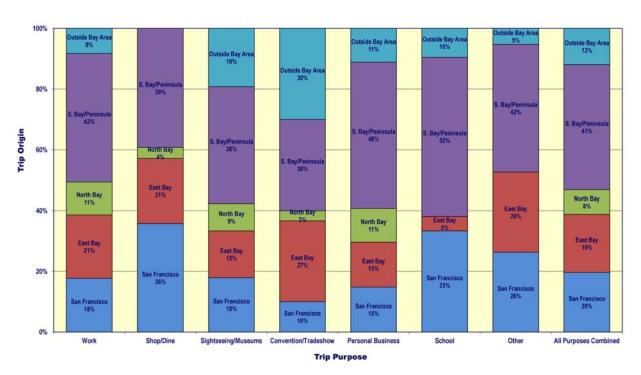

#### Moscone Center Garage

Based on the survey data, most of those parking at the Moscone Center Garage (**Figure 2-11**) come from the Peninsula/South Bay (41 percent), followed by San Francisco (20 percent), and the East Bay (19 percent). The main purpose of their trip was work (44 percent), followed by sightseeing and museum visits (22 percent). The majority of the trips originating in San Francisco are for work purposes (39 percent), followed by museum visits and sightseeing (20 percent).

Figure 2-11 – Moscone Center Garage Place of Origin by Trip Purpose (October 2016)

As shown in **Figure 2-12**, most of all users (55 percent) are infrequent visitors who park at the garage less than once a month, followed by those who park only once or twice per week (14 percent), and then frequent users who park five or more times per week (10 percent). About 60 percent of those parking at the Moscone Center Garage stay between two and six hours (**Figure 2-13**). The average length of stay is about five and a quarter hours on weekdays, and three and three quarter hours on weekend days.