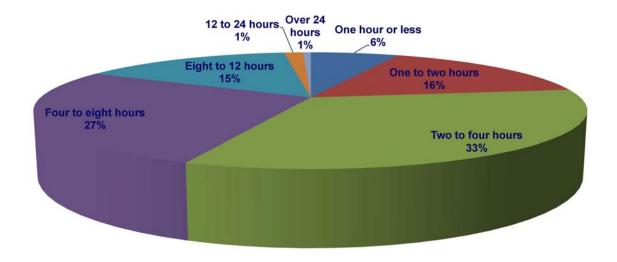

Figure 2-11 – Moscone Center Garage Place of Origin by Trip Purpose (October 2016)

As shown in **Figure 2-12**, most of all users (55 percent) are infrequent visitors who park at the garage less than once a month, followed by those who park only once or twice per week (14 percent), and then frequent users who park five or more times per week (10 percent). About 60 percent of those parking at the Moscone Center Garage stay between two and six hours (**Figure 2-13**). The average length of stay is about five and a quarter hours on weekdays, and three and three quarter hours on weekend days.