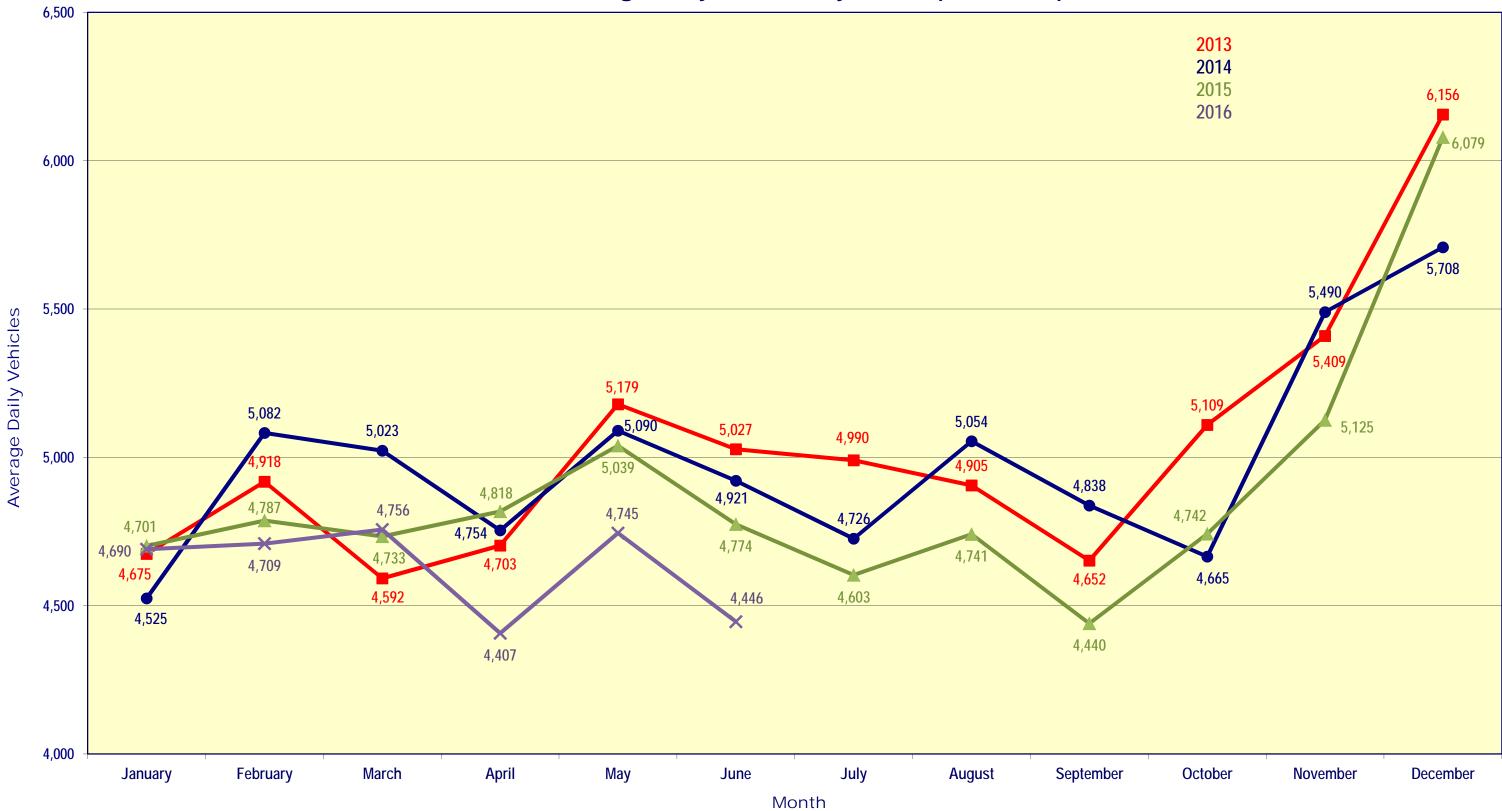

### Fifth & Mission Garage

An average of 150,300 vehicles per month parked at the Fifth & Mission Garage between January 2013 and July 2016, which corresponds to an average daily demand of 4,920 vehicles. Average daily demand is fairly evenly distributed throughout the year (**Figure 2-7**), except for the month of December when the monthly demand is about 22 percent above average; November is the second highest month with an 8 percent over average demand.

Figure 2-7 – Fifth & Mission Garage Average Daily Vehicle Parking Demand by Month (2013-2016)

Saturdays are the busiest days at the garage (**Figure 2-8**), followed by Fridays, and then Thursdays. Mondays have the lowest average demand of the week. On average, each space at the garage is used by two vehicles per day.

Figure 2-8 – Fifth & Mission Garage Average Daily Vehicle Parking by Day of the Week (2013-2016)

The greatest number of annual vehicles parked at the Fifth & Mission Garage between 2013 and 2015 occurred in 2013, with approximately 1,835,200 vehicles. The total number of vehicles parked then decreased in 2014 by about 2 percent, and again in 2015 by about 1 percent. The vehicle data for the first six months of 2016 shows a 3 percent decrease in the number of parked vehicles compared to the same period in 2015. The number of average daily vehicles parked at the Fifth & Mission Garage for each month is shown in **Figure 2-9**.