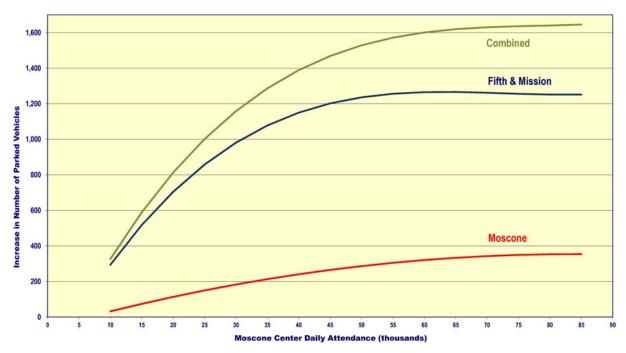

Source: SMG/The Moscone Convention Center – 2016

No public parking is provided at the Moscone Convention Center. Public parking is available at nearby garages, including the Moscone Center Garage and the Fifth & Mission Garage. Data provided by the SFMTA and the Moscone Convention Center, and analyzed for this study (**Figure 2-17**), indicates that during a large event on a weekday at the Moscone Convention Center there are a total of about 800 to 1,600 additional vehicles parked at the Moscone Center Garage and the Fifth & Mission Garage. Due to its larger capacity, the majority of those attending an event park at the Fifth & Mission Garage. As shown in **Figure 2-17**, vehicles parked at the Fifth & Mission Garage represent between 75 (for a large event) and 90 percent (for a small event) of the additional vehicle demand.

The lower parking demand corresponds to an event hosting about 20,000 attendees, while the larger parking demand occurs during an event hosting 60,000 or more attendees. A discussion about the anticipated increase in events and attendance at the Moscone Convention Center after constriction of its ongoing expansion is completed is addressed in **Chapter 5-Future Parking Demand**.

Figure 2-17 – Average Increase in Parked Vehicles by Moscone Convention Center Event Attendance