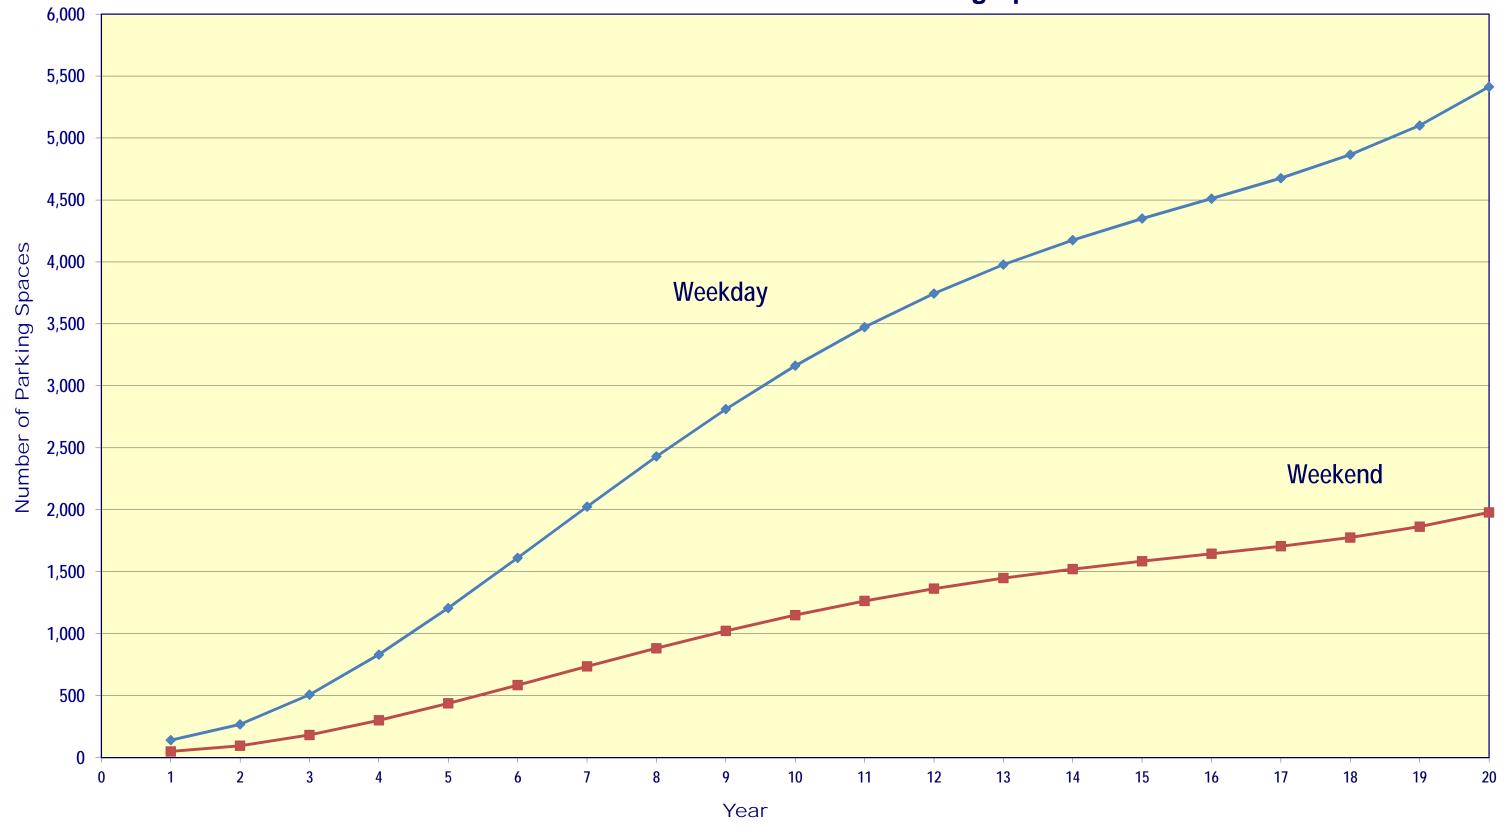

**Figure 5-4** provides a graphic summary of the expected total demand at the Moscone Center and Fifth & Mission garages for the 20-year (2017 to 2036) parking demand analysis period. As shown in the figure, the two garages are expected to become effectively full during the midday period somewhere during 2020 for Scenario 4 that eliminates the Moscone Center Garage, and 2023 for Scenarios 1, 2 and 3, with 730, 500 and 250 parking spaces being provided at the Moscone Center Garage, respectively. At the point when full midday occupancy is reached, the annual unserved demand would represent between 4 and 7 percent of the total parking demand, about 250 to 500 vehicles per day, depending on the scenario.

Figure 5-4 - Total Annual Demand for the Moscone Center Garage plus Fifth & Mission Garage

**Table 5-2** provides a quantitative summary of the annual parking demand at the Moscone Center Garage and the Fifth & Mission Garage for the 20-year parking analysis period, at five-year increments. The number of vehicles not being accommodated would be relatively low during the first five years, about 1 to 6 percent depending on the scenario. The unserved parking demand would increase in subsequent years, representing 20 percent (Scenario 1) to 30 percent (Scenario 4) of the total parking demand for these two facilities by 2036. These represent a daily average of 1,500 to 2,100 unserved vehicles, or two to three times the parking capacity of the existing Moscone Center Garage.