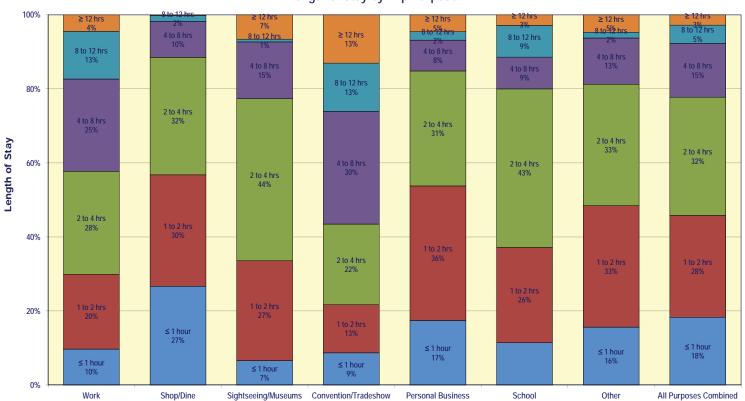

Figure 2-11 – Moscone Center Garage Place of Origin by Trip Purpose (October 2016)

As shown in **Figure 2-12**, most of all users (55 percent) are infrequent visitors who park at the garage less than once a month, followed by those who park only once or twice per week (14 percent), and then frequent users who park five or more times per week (10 percent). About 60 percent of those parking at the Moscone Center Garage stay between two and six hours (**Figure 2-13**). The average length of stay is about five and a quarter hours on weekdays, and three and three quarter hours on weekend days.

Figure 2-12 – Moscone Center Garage Frequency of Trips (October 2016)

Figure 2-13 – Moscone Center Garage Length of Stay (October 2016)

Figure 2-14 – Fifth & Mission Garage Place of Origin by Trip Purpose (October 2016)

As shown in **Figure 2-15**, the plurality of all users (41 percent) are infrequent visitors who park at the garage less than once a month, followed by those who park once a month (18 percent), and then more frequent users who park once or twice per week (17 percent). Frequent garage users, those who park five or more times per week, represent just 3 percent of the total. About 60 percent of those parking at the Fifth & Mission Garage stay between one and three hours (**Figure 2-16**). The average length of stay is about three and a half hours on weekdays, and almost three hours on weekend days. On average, about 87 percent of the Fifth & Mission Garage users have an ultimate destination located within the area of influence (86 percent on weekdays and 88 percent on weekends).

Figure 2-15 – Fifth & Mission Garage Frequency of Trips (October 2016)

Figure 2-16 – Fifth & Mission Garage Length of Stay (October 2016)

More detailed information and additional charts and figures summarizing the results of the customer survey for the Moscone Center Garage and the Fifth & Mission Garage are included in **Appendix C**.