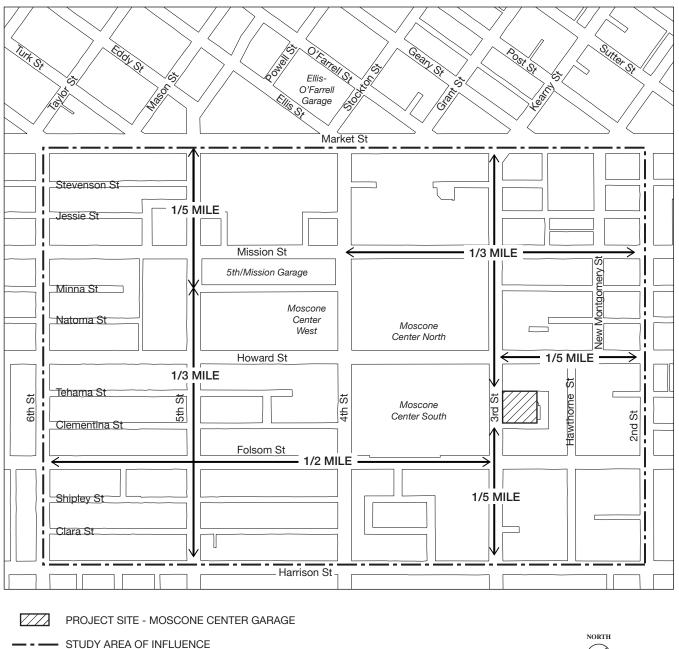

The study area for the parking demand analysis, referred to as the *Area of Influence*, encompasses the geographical area bounded by Market Street to north, Second Street to the east, Harrison Street to the south, and Sixth Street to the west. The area is defined approximately as a reasonable walking distance (from one fifth of a mile to half a mile) between the Moscone Center Garage or the Fifth & Mission Garage and numerous local destinations, as shown in **Figure 1-1**. As later described in this report (**Chapter 2-Garage Customer Survey**), the *Area of Influence* encompasses approximately 90 percent of the local destinations of those parking at the Moscone Center Garage or the Fifth & Mission Garage.

### PARKING SUPPLY AND DEMAND

There are approximately 6,800 publicly-accessible off-street parking spaces at various garages and surface parking lots within the *Area of Influence*. Of these, approximately 730 spaces are located in the Moscone Center Garage and 2,585 spaces are located in the Fifth & Mission Garage. Together, these two SFMTA-owned facilities represent about 50 percent of the off-street publicly accessible parking supply within the *Area of Influence*. **Figure 2-1** presents the location of the parking facilities within the *Area of Influence*, while **Table 2-1** presents the parking supply for the parking facilities.