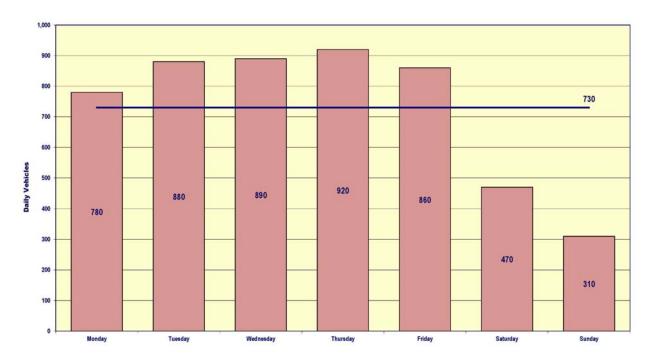

Figure 2-2 – Moscone Center Garage Average Daily Parking Demand by Month (2013-2016)

Weekdays are the busiest days at the garage (**Figure 2-3**), with Mondays having the lowest average weekday demand and Thursdays the highest. Average weekend parking demand is approximately half of the demand of weekdays. On average, each space at the garage is used by a single vehicle each day.

Figure 2-3 - Moscone Center Garage Average Daily Vehicle Parking Demand by Day of the Week (2013-2016)

The greatest number of annual vehicles parked at the Moscone Center Garage between 2013 and 2015 occurred in 2014, with approximately 287,400 vehicles. The total number of vehicles parked then decreased in 2015 by about 15 percent. The vehicle data for the first six months of 2016 shows a 2 percent increase in the number of vehicles parked compared to the same period in 2015. The number of average daily vehicles parked at the Moscone Center Garage for each month is shown in **Figure 2-4**.