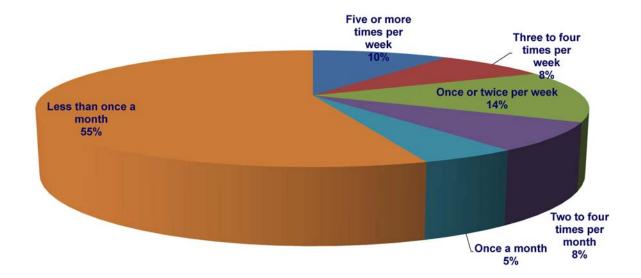

Figure 2-11 – Moscone Center Garage Place of Origin by Trip Purpose (October 2016)

As shown in **Figure 2-12**, most of all users (55 percent) are infrequent visitors who park at the garage less than once a month, followed by those who park only once or twice per week (14 percent), and then frequent users who park five or more times per week (10 percent). About 60 percent of those parking at the Moscone Center Garage stay between two and six hours (**Figure 2-13**). The average length of stay is about five and a quarter hours on weekdays, and three and three quarter hours on weekend days.