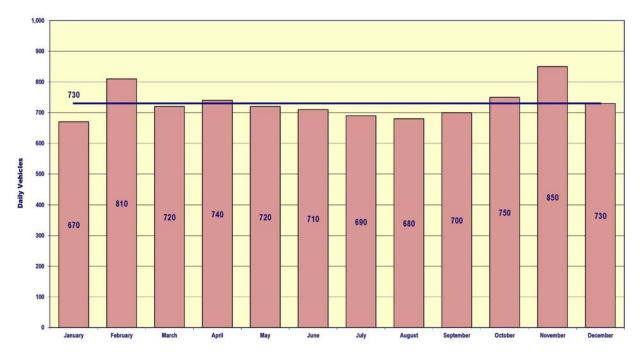

### Moscone Center Garage

An average of 22,230 vehicles per month parked at the Moscone Center Garage between January 2013 and July 2016, which corresponds to an average daily parking demand of 730 vehicles. Average daily demand is fairly evenly distributed throughout the year (**Figure 2-2**), except for the months of February and November when the monthly parking demands are about 11 and 16 percent above average, respectively.

Figure 2-2 – Moscone Center Garage Average Daily Parking Demand by Month (2013-2016)

Weekdays are the busiest days at the garage (**Figure 2-3**), with Mondays having the lowest average weekday demand and Thursdays the highest. Average weekend parking demand is approximately half of the demand of weekdays. On average, each space at the garage is used by a single vehicle each day.