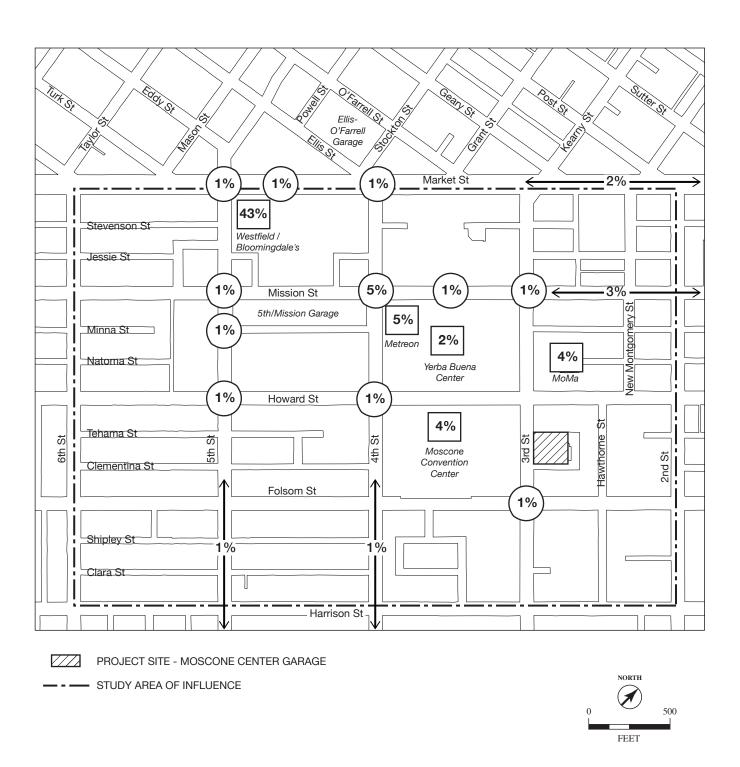

#### Fifth & Mission Garage

According to the survey data, most of those parking at the Fifth & Mission Garage (**Figure 2-14**) come from San Francisco (39 percent), followed by the Peninsula/South Bay (24 percent), and the East Bay (21 percent). The main purpose of their trip was shopping and dining (46 percent), followed by work (27 percent). The majority of the trips originating in San Francisco are for shopping and dining purposes (60 percent), followed by work (20 percent).

Figure 2-14 – Fifth & Mission Garage Place of Origin by Trip Purpose (October 2016)

As shown in **Figure 2-15**, the plurality of all users (41 percent) are infrequent visitors who park at the garage less than once a month, followed by those who park once a month (18 percent), and then more frequent users who park once or twice per week (17 percent). Frequent garage users, those who park five or more times per week, represent just 3 percent of the total. About 60 percent of those parking at the Fifth & Mission Garage stay between one and three hours (**Figure 2-16**). The average length of stay is about three and a half hours on weekdays, and almost three hours on weekend days. On average, about 87 percent of the Fifth & Mission Garage users have an ultimate destination located within the area of influence (86 percent on weekdays and 88 percent on weekends).