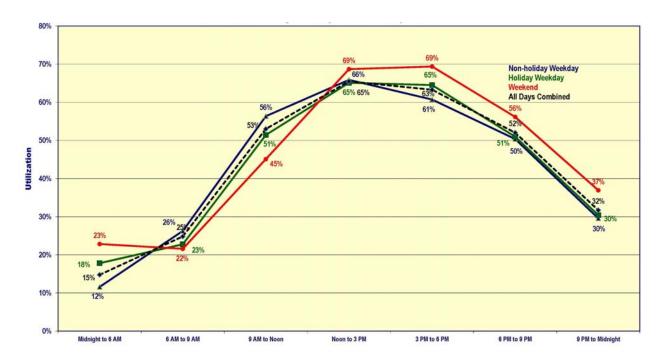

Note:

2016 was a leap year, with 366 days.

Sources: Adavant Consulting, LCW Consulting, SFMTA – 2017

Maximum hourly occupancy occurred during the noon to 3 PM period (Figure 2-5), with a maximum average of 66 percent of all spaces being occupied on weekdays (240 spaces available), and 25 percent (549 spaces available) on weekends. During 38 days in FY 2015-16, the Moscone Center Garage operated above 85 percent occupancy (generally considered its practical capacity) for at least one hour, with 33 of the instances (87 percent of the total) occurring on non-holiday weekdays.

Figure 2-5 – Moscone Center Garage Maximum Average Hourly Occupancy by Time Period (July 2015-June 2016)

It should be noted that utilization and parking occupancy at the Moscone Center Garage decreased following an 83 percent rate increase during the midday period (noon to 3 PM) from October 1, 2013 (\$3.00) through January 1 2015 (\$5.50), which is summarized in **Figure 2-6**. As shown in the figure, the maximum average occupancy at midday increased at first in spite of the higher rates, supporting the City's use of parking pricing to affect parking and travel demand. It then stabilized until the hourly rate had increased by about 50 percent (\$4.50), at which time the maximum average occupancy started to decrease.