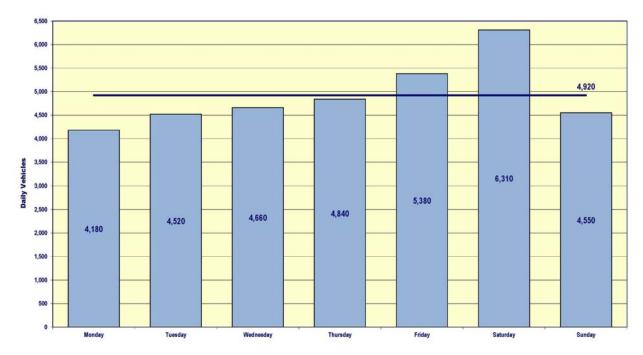

Figure 2-7 – Fifth & Mission Garage Average Daily Vehicle Parking Demand by Month (2013-2016)

Saturdays are the busiest days at the garage (**Figure 2-8**), followed by Fridays, and then Thursdays. Mondays have the lowest average demand of the week. On average, each space at the garage is used by two vehicles per day.