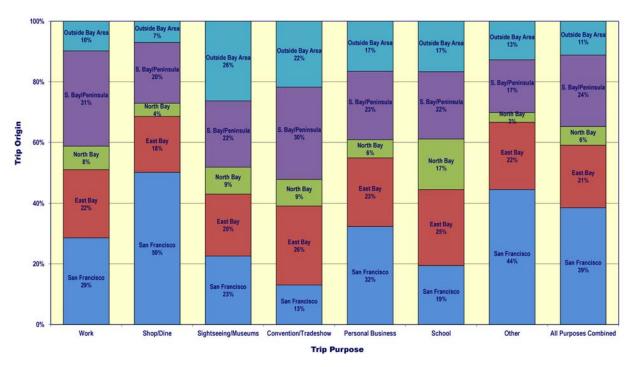

#### Moscone Center Garage

Based on the survey data, most of those parking at the Moscone Center Garage (**Figure 2-11**) come from the Peninsula/South Bay (41 percent), followed by San Francisco (20 percent), and the East Bay (19 percent). The main purpose of their trip was work (44 percent), followed by sightseeing and museum visits (22 percent). The majority of the trips originating in San Francisco are for work purposes (39 percent), followed by museum visits and sightseeing (20 percent).