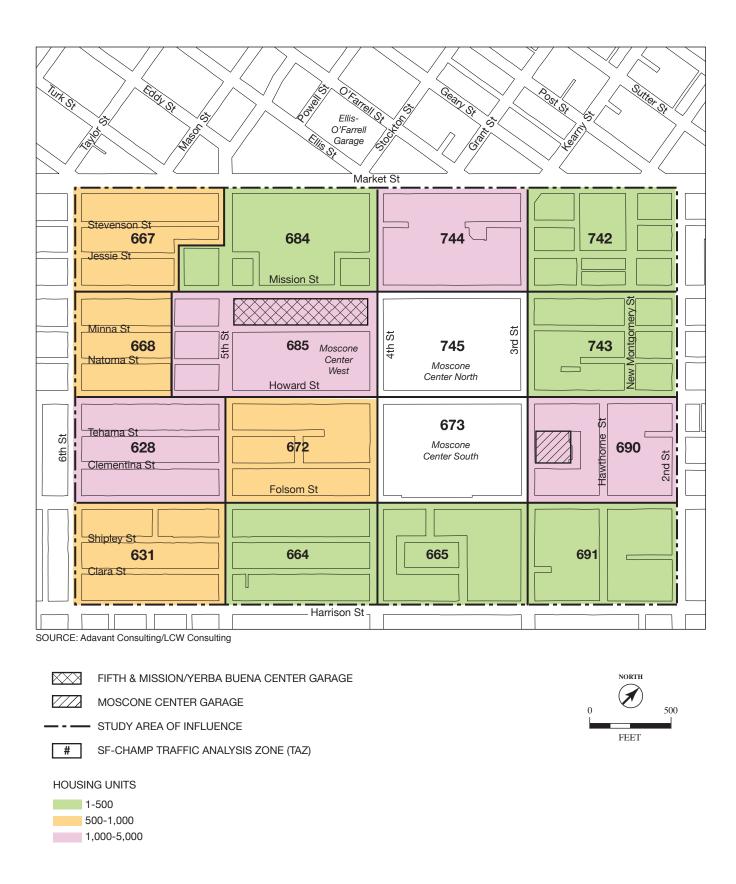

#### LAND USE CHANGES WITHIN THE AREA OF INFLUENCE

Future parking demand within the *Area of Influence* was based on data obtained from SF-CHAMP, the City's travel demand forecasting model for future land use scenarios developed for the analysis of the Central SoMa Plan rezoning. As shown on **Table 5-1**, between  $2012^6$  and 2040, the *Area of Influence* is projected to experience a growth in residential space of about 9,600 units, and a growth in employment of about 25,000 jobs — with the majority of jobs in management, information, and professional services (MIPS) and located along the Fourth Street corridor.

**Figure 5-1** graphically illustrates the distribution of growth in housing units within the Area of Influence between existing and 2040 condition, while **Figure 5-2** similarly illustrates the distribution of employment growth. **Appendix G** contains the SF-CHAMP land use data for the 15 Traffic Analysis Zones (TAZ) located within the Area of Influence.

Table 5-1 Summary of Existing (2012) and 2040 Land Use Data within the Area of Influence <sup>a</sup>

| Land Use                      | Number of<br>Housing Units | Employment<br>(Number of Jobs) |
|-------------------------------|----------------------------|--------------------------------|
| Existing (2012) b             | 4,940                      | 33,660                         |
| 2040 (with Central SoMa Plan) | 14,520                     | 58,870                         |
| Growth 2012 to 2040           | 9,580                      | 25,210                         |
| Percentage Change             | 194%                       | 75%                            |