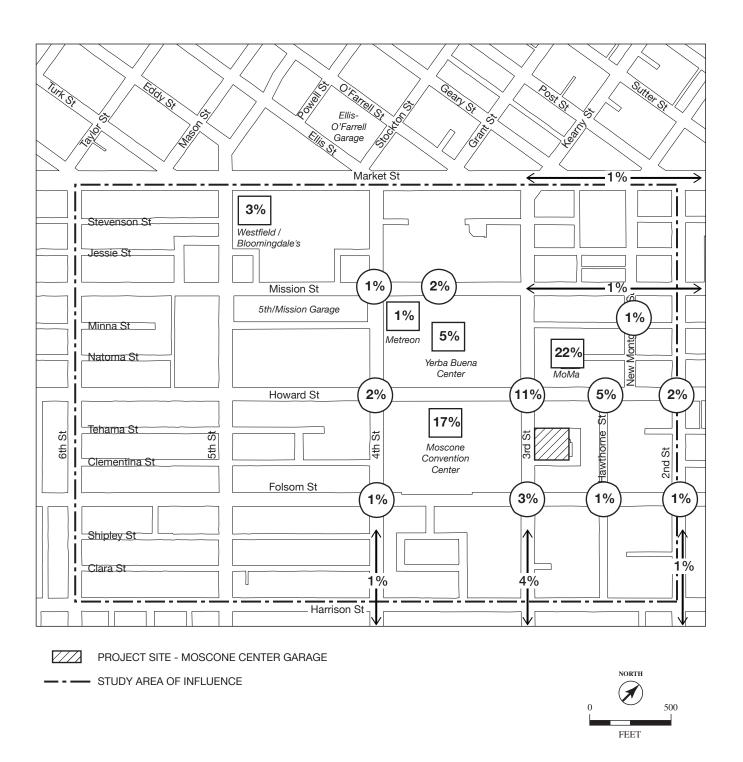

#### Moscone Center Garage

Based on the survey data, most of those parking at the Moscone Center Garage (**Figure 2-11**) come from the Peninsula/South Bay (41 percent), followed by San Francisco (20 percent), and the East Bay (19 percent). The main purpose of their trip was work (44 percent), followed by sightseeing and museum visits (22 percent). The majority of the trips originating in San Francisco are for work purposes (39 percent), followed by museum visits and sightseeing (20 percent).

On average, about 92 percent of the Moscone Center Garage users have an ultimate destination located within the area of influence (90 percent on weekdays and 95 percent on weekends; a chart of local destinations is included in **Appendix C**). Over 90 percent of those parking at the Moscone Center Garage indicated that they would continue driving to the area and then park elsewhere, if the garage were to close.