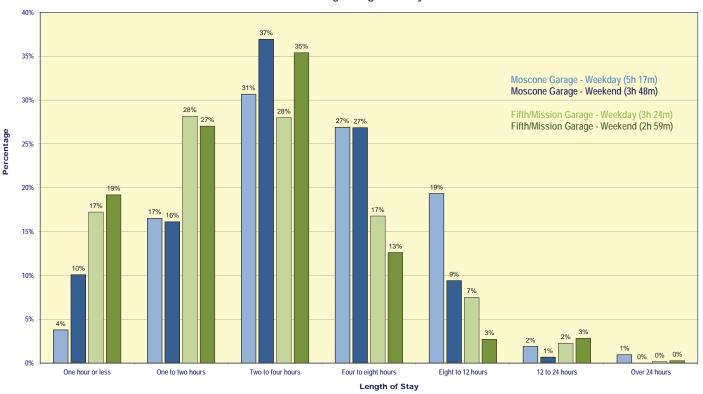

Figure 2-11 – Moscone Center Garage Place of Origin by Trip Purpose (October 2016)

As shown in **Figure 2-12**, most of all users (55 percent) are infrequent visitors who park at the garage less than once a month, followed by those who park only once or twice per week (14 percent), and then frequent users who park five or more times per week (10 percent). About 60 percent of those parking at the Moscone Center Garage stay between two and six hours (**Figure 2-13**). The average length of stay is about five and a quarter hours on weekdays, and three and three quarter hours on weekend days.

Figure 2-12 – Moscone Center Garage Frequency of Trips (October 2016)

Figure 2-13 – Moscone Center Garage Length of Stay (October 2016)

Figure 2-14 – Fifth & Mission Garage Place of Origin by Trip Purpose (October 2016)

As shown in **Figure 2-15**, the plurality of all users (41 percent) are infrequent visitors who park at the garage less than once a month, followed by those who park once a month (18 percent), and then more frequent users who park once or twice per week (17 percent). Frequent garage users, those who park five or more times per week, represent just 3 percent of the total. About 60 percent of those parking at the Fifth & Mission Garage stay between one and three hours (**Figure 2-16**). The average length of stay is about three and a half hours on weekdays, and almost three hours on weekend days. On average, about 87 percent of the Fifth & Mission Garage users have an ultimate destination located within the area of influence (86 percent on weekdays and 88 percent on weekends).

Figure 2-15 – Fifth & Mission Garage Frequency of Trips (October 2016)

Figure 2-16 – Fifth & Mission Garage Length of Stay (October 2016)

More detailed information and additional charts and figures summarizing the results of the customer survey for the Moscone Center Garage and the Fifth & Mission Garage are included in **Appendix C**.