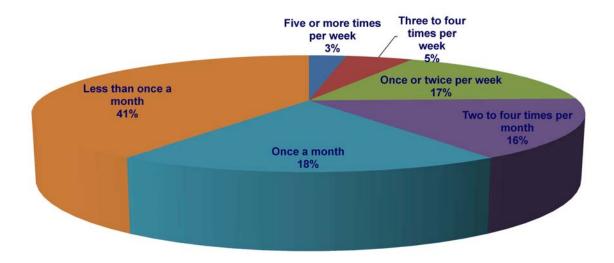

Figure 2-11 – Moscone Center Garage Place of Origin by Trip Purpose (October 2016)

As shown in **Figure 2-12**, most of all users (55 percent) are infrequent visitors who park at the garage less than once a month, followed by those who park only once or twice per week (14 percent), and then frequent users who park five or more times per week (10 percent). About 60 percent of those parking at the Moscone Center Garage stay between two and six hours (**Figure 2-13**). The average length of stay is about five and a quarter hours on weekdays, and three and three quarter hours on weekend days.