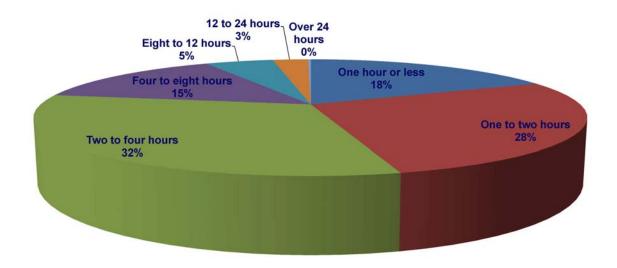

Figure 2-11 – Moscone Center Garage Place of Origin by Trip Purpose (October 2016)

As shown in **Figure 2-12**, most of all users (55 percent) are infrequent visitors who park at the garage less than once a month, followed by those who park only once or twice per week (14 percent), and then frequent users who park five or more times per week (10 percent). About 60 percent of those parking at the Moscone Center Garage stay between two and six hours (**Figure 2-13**). The average length of stay is about five and a quarter hours on weekdays, and three and three quarter hours on weekend days.