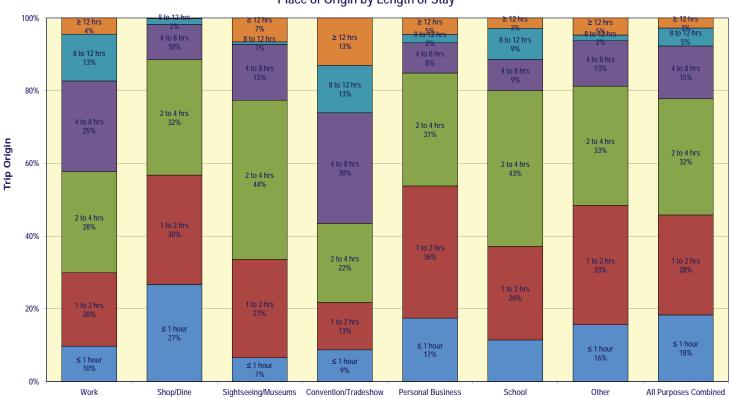

Figure 2-11 – Moscone Center Garage Place of Origin by Trip Purpose (October 2016)

As shown in **Figure 2-12**, most of all users (55 percent) are infrequent visitors who park at the garage less than once a month, followed by those who park only once or twice per week (14 percent), and then frequent users who park five or more times per week (10 percent). About 60 percent of those parking at the Moscone Center Garage stay between two and six hours (**Figure 2-13**). The average length of stay is about five and a quarter hours on weekdays, and three and three quarter hours on weekend days.

Figure 2-12 – Moscone Center Garage Frequency of Trips (October 2016)

Figure 2-13 – Moscone Center Garage Length of Stay (October 2016)

Figure 2-14 – Fifth & Mission Garage Place of Origin by Trip Purpose (October 2016)

As shown in **Figure 2-15**, the plurality of all users (41 percent) are infrequent visitors who park at the garage less than once a month, followed by those who park once a month (18 percent), and then more frequent users who park once or twice per week (17 percent). Frequent garage users, those who park five or more times per week, represent just 3 percent of the total. About 60 percent of those parking at the Fifth & Mission Garage stay between one and three hours (**Figure 2-16**). The average length of stay is about three and a half hours on weekdays, and almost three hours on weekend days. On average, about 87 percent of the Fifth & Mission Garage users have an ultimate destination located within the area of influence (86 percent on weekdays and 88 percent on weekends).

Figure 2-15 – Fifth & Mission Garage Frequency of Trips (October 2016)

Figure 2-16 – Fifth & Mission Garage Length of Stay (October 2016)

More detailed information and additional charts and figures summarizing the results of the customer survey for the Moscone Center Garage and the Fifth & Mission Garage are included in **Appendix C**.