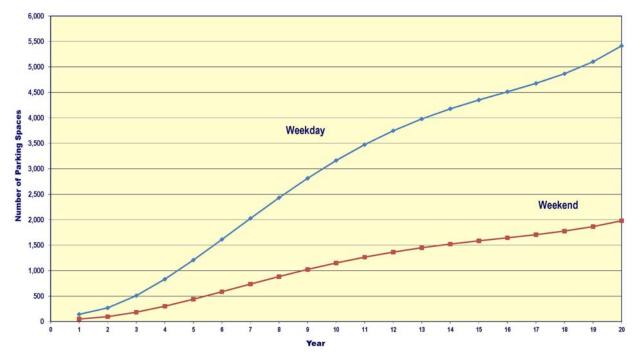

Cumulative parking demand associated with this new commercial development is projected to be 5,400 daily vehicles on weekdays and 2,000 daily vehicles on weekend days in 20 years, which would exceed the available capacity of existing and future parking supply in the study area, regardless whether the parking supply at the Moscone Center Garage is reduced or eliminated. It should be noted that historically, large predicted parking shortfalls in the downtown core of San Francisco, which is well served by public transit and has limited roadway capacity to accommodate additional vehicles, have not materialized. In general, due to difficulty in finding parking, some drivers may travel to the area at different times or days, may switch to transit, bicycle, or other forms of travel, or may forgo the trip and travel to a different location.

The additional daily parking demand that can be expected at the Moscone Center Garage and the Fifth & Mission Garage over the next 20 years is graphically depicted in **Figure 5-3**. These values represent an unconstrained parking demand, not limited by the capacity of the two parking facilities, and do not include the additional demand generated by new large events expected to occur at the Moscone Convention Center as a result of its ongoing expansion.

Figure 5-3 – Average Daily Parking Demand Due to New Commercial Development in the Study Area

As previously discussed in **Chapter 4**, the shift of vehicles from the Moscone Center Garage to the Fifth & Mission Garage would result in additional hours when the Fifth & Mission Garage would reach its maximum capacity. The hours most affected at first by the vehicle shift would be during midday period (noon to 3 PM), extending to the shoulder hours on both sides, as the parking demand continues to grow. As was shown in **Table 4-2**, this effect is more pronounced as the parking supply at the Moscone Center Garage is further reduced.