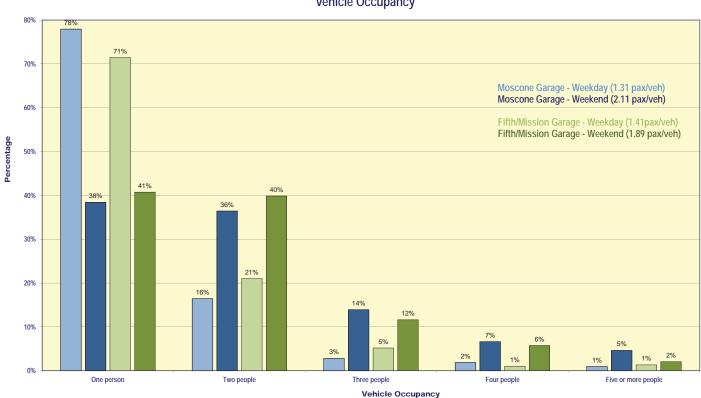

Figure 2-11 – Moscone Center Garage Place of Origin by Trip Purpose (October 2016)

As shown in **Figure 2-12**, most of all users (55 percent) are infrequent visitors who park at the garage less than once a month, followed by those who park only once or twice per week (14 percent), and then frequent users who park five or more times per week (10 percent). About 60 percent of those parking at the Moscone Center Garage stay between two and six hours (**Figure 2-13**). The average length of stay is about five and a quarter hours on weekdays, and three and three quarter hours on weekend days.

Figure 2-14 – Fifth & Mission Garage Place of Origin by Trip Purpose (October 2016)

As shown in **Figure 2-15**, the plurality of all users (41 percent) are infrequent visitors who park at the garage less than once a month, followed by those who park once a month (18 percent), and then more frequent users who park once or twice per week (17 percent). Frequent garage users, those who park five or more times per week, represent just 3 percent of the total. About 60 percent of those parking at the Fifth & Mission Garage stay between one and three hours (**Figure 2-16**). The average length of stay is about three and a half hours on weekdays, and almost three hours on weekend days. On average, about 87 percent of the Fifth & Mission Garage users have an ultimate destination located within the area of influence (86 percent on weekdays and 88 percent on weekends).