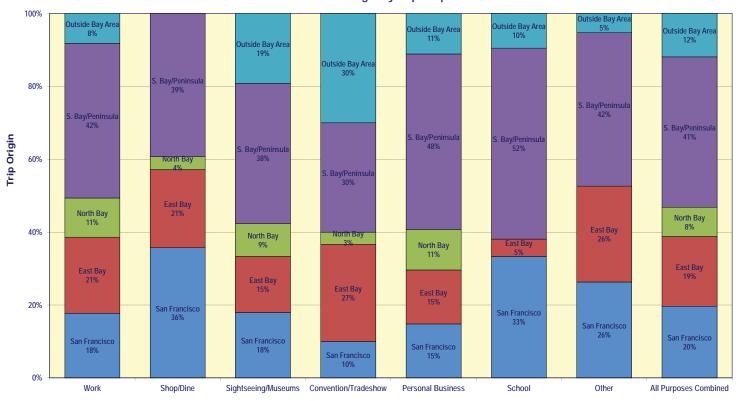

#### Moscone Center Garage

Based on the survey data, most of those parking at the Moscone Center Garage (**Figure 2-11**) come from the Peninsula/South Bay (41 percent), followed by San Francisco (20 percent), and the East Bay (19 percent). The main purpose of their trip was work (44 percent), followed by sightseeing and museum visits (22 percent). The majority of the trips originating in San Francisco are for work purposes (39 percent), followed by museum visits and sightseeing (20 percent).

#### Fifth & Mission Garage

According to the survey data, most of those parking at the Fifth & Mission Garage (**Figure 2-14**) come from San Francisco (39 percent), followed by the Peninsula/South Bay (24 percent), and the East Bay (21 percent). The main purpose of their trip was shopping and dining (46 percent), followed by work (27 percent). The majority of the trips originating in San Francisco are for shopping and dining purposes (60 percent), followed by work (20 percent).