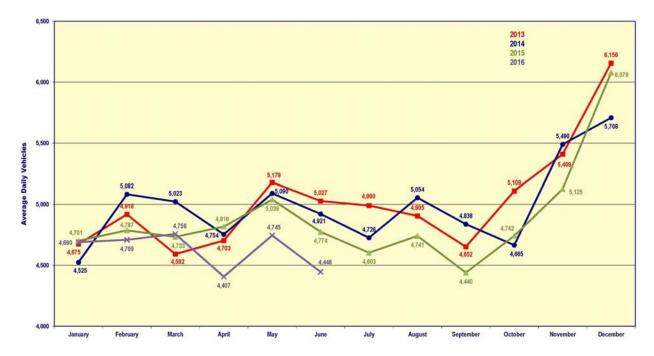

Figure 2-8 – Fifth & Mission Garage Average Daily Vehicle Parking by Day of the Week (2013-2016)

The greatest number of annual vehicles parked at the Fifth & Mission Garage between 2013 and 2015 occurred in 2013, with approximately 1,835,200 vehicles. The total number of vehicles parked then decreased in 2014 by about 2 percent, and again in 2015 by about 1 percent. The vehicle data for the first six months of 2016 shows a 3 percent decrease in the number of parked vehicles compared to the same period in 2015. The number of average daily vehicles parked at the Fifth & Mission Garage for each month is shown in **Figure 2-9**.