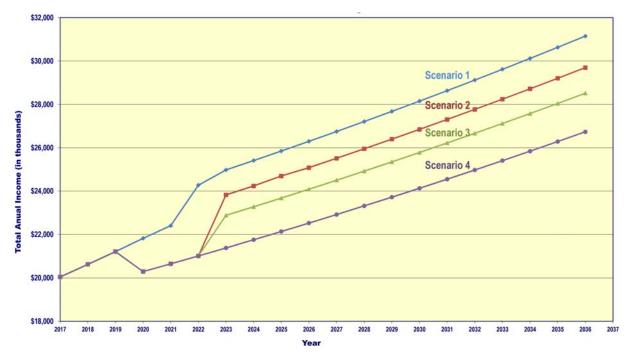

# • What are the financial implications of modifying the parking supply at the Moscone Center Garage?

A financial assessment for the two garages was prepared for the four parking supply scenarios for a 20-year period between 2017 and 2036. If the Moscone Center Garage is reduced or eliminated as part of a new development project on the site, the project entitlement and design process would take a few years during which the Moscone Center Garage would continue to operate similar to existing conditions. Following this initial period, the greatest total income (i.e., net revenue less expenses) would be realized if the parking supply at the Moscone Center Garage remains unchanged (e.g., \$3.8 million total income in year 10). Reductions in Moscone Center Garage parking supply would reduce total income (e.g., \$2.6 million total income in year 10 if 500 spaces were provided, and \$1.6 million if 250 spaces were provided). As noted above, the change in total income for the Moscone Center Garage is one of many considerations in determining the financial feasibility of development opportunities on the site. Other considerations that will need to be included in the overall financial analysis of the scenarios will include ground lease revenue, tax collections, and other consequences of development on the site that are beyond the purview of this analysis.

**Figure 5-4** provides a graphic summary of the expected total demand at the Moscone Center and Fifth & Mission garages for the 20-year (2017 to 2036) parking demand analysis period. As shown in the figure, the two garages are expected to become effectively full during the midday period somewhere during 2020 for Scenario 4 that eliminates the Moscone Center Garage, and 2023 for Scenarios 1, 2 and 3, with 730, 500 and 250 parking spaces being provided at the Moscone Center Garage, respectively. At the point when full midday occupancy is reached, the annual unserved demand would represent between 4 and 7 percent of the total parking demand, about 250 to 500 vehicles per day, depending on the scenario.

Figure 5-4 - Total Annual Demand for the Moscone Center Garage plus Fifth & Mission Garage

**Table 5-2** provides a quantitative summary of the annual parking demand at the Moscone Center Garage and the Fifth & Mission Garage for the 20-year parking analysis period, at five-year increments. The number of vehicles not being accommodated would be relatively low during the first five years, about 1 to 6 percent depending on the scenario. The unserved parking demand would increase in subsequent years, representing 20 percent (Scenario 1) to 30 percent (Scenario 4) of the total parking demand for these two facilities by 2036. These represent a daily average of 1,500 to 2,100 unserved vehicles, or two to three times the parking capacity of the existing Moscone Center Garage.