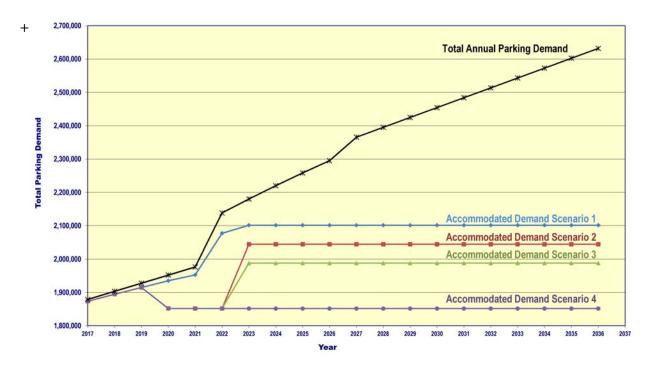

**Figure 5-4** provides a graphic summary of the expected total demand at the Moscone Center and Fifth & Mission garages for the 20-year (2017 to 2036) parking demand analysis period. As shown in the figure, the two garages are expected to become effectively full during the midday period somewhere during 2020 for Scenario 4 that eliminates the Moscone Center Garage, and 2023 for Scenarios 1, 2 and 3, with 730, 500 and 250 parking spaces being provided at the Moscone Center Garage, respectively. At the point when full midday occupancy is reached, the annual unserved demand would represent between 4 and 7 percent of the total parking demand, about 250 to 500 vehicles per day, depending on the scenario.

Figure 5-4 - Total Annual Demand for the Moscone Center Garage plus Fifth & Mission Garage

**Table 5-2** provides a quantitative summary of the annual parking demand at the Moscone Center Garage and the Fifth & Mission Garage for the 20-year parking analysis period, at five-year increments. The number of vehicles not being accommodated would be relatively low during the first five years, about 1 to 6 percent depending on the scenario. The unserved parking demand would increase in subsequent years, representing 20 percent (Scenario 1) to 30 percent (Scenario 4) of the total parking demand for these two facilities by 2036. These represent a daily average of 1,500 to 2,100 unserved vehicles, or two to three times the parking capacity of the existing Moscone Center Garage.