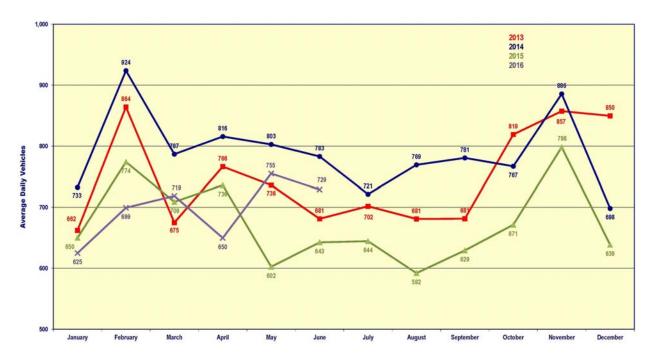

### Moscone Center Garage

An average of 22,230 vehicles per month parked at the Moscone Center Garage between January 2013 and July 2016, which corresponds to an average daily parking demand of 730 vehicles. Average daily demand is fairly evenly distributed throughout the year (**Figure 2-2**), except for the months of February and November when the monthly parking demands are about 11 and 16 percent above average, respectively.