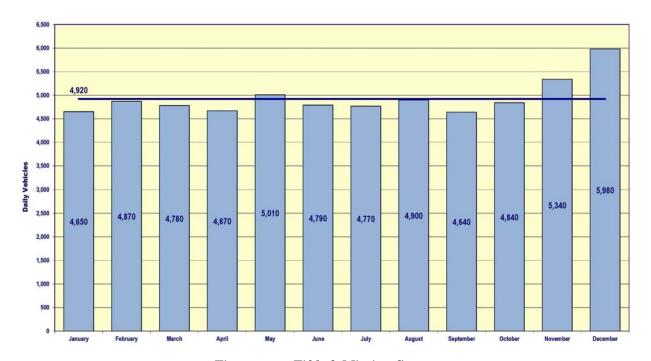

### Fifth & Mission Garage

An average of 150,300 vehicles per month parked at the Fifth & Mission Garage between January 2013 and July 2016, which corresponds to an average daily demand of 4,920 vehicles. Average daily demand is fairly evenly distributed throughout the year (**Figure 2-7**), except for the month of December when the monthly demand is about 22 percent above average; November is the second highest month with an 8 percent over average demand.