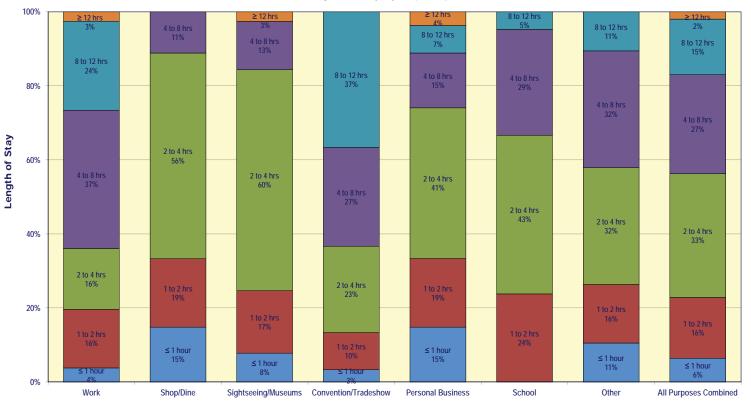

#### Moscone Center Garage

Based on the survey data, most of those parking at the Moscone Center Garage (**Figure 2-11**) come from the Peninsula/South Bay (41 percent), followed by San Francisco (20 percent), and the East Bay (19 percent). The main purpose of their trip was work (44 percent), followed by sightseeing and museum visits (22 percent). The majority of the trips originating in San Francisco are for work purposes (39 percent), followed by museum visits and sightseeing (20 percent).

Figure 2-11 – Moscone Center Garage Place of Origin by Trip Purpose (October 2016)

As shown in **Figure 2-12**, most of all users (55 percent) are infrequent visitors who park at the garage less than once a month, followed by those who park only once or twice per week (14 percent), and then frequent users who park five or more times per week (10 percent). About 60 percent of those parking at the Moscone Center Garage stay between two and six hours (**Figure 2-13**). The average length of stay is about five and a quarter hours on weekdays, and three and three quarter hours on weekend days.

On average, about 92 percent of the Moscone Center Garage users have an ultimate destination located within the area of influence (90 percent on weekdays and 95 percent on weekends; a chart of local destinations is included in **Appendix C**). Over 90 percent of those parking at the Moscone Center Garage indicated that they would continue driving to the area and then park elsewhere, if the garage were to close.