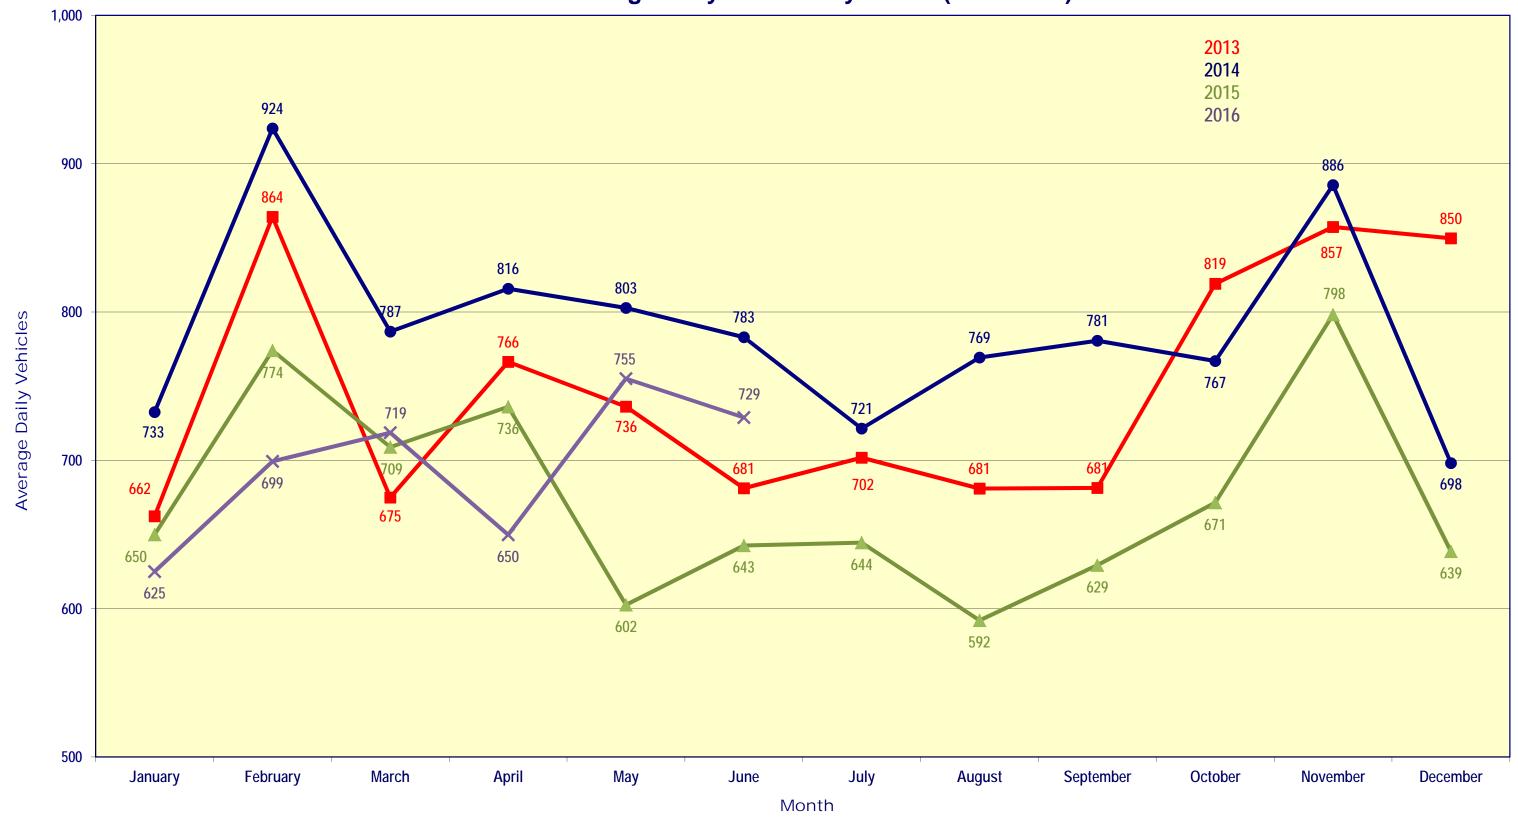

### Moscone Center Garage

An average of 22,230 vehicles per month parked at the Moscone Center Garage between January 2013 and July 2016, which corresponds to an average daily parking demand of 730 vehicles. Average daily demand is fairly evenly distributed throughout the year (**Figure 2-2**), except for the months of February and November when the monthly parking demands are about 11 and 16 percent above average, respectively.

Figure 2-2 – Moscone Center Garage Average Daily Parking Demand by Month (2013-2016)

Weekdays are the busiest days at the garage (**Figure 2-3**), with Mondays having the lowest average weekday demand and Thursdays the highest. Average weekend parking demand is approximately half of the demand of weekdays. On average, each space at the garage is used by a single vehicle each day.

Figure 2-3 - Moscone Center Garage Average Daily Vehicle Parking Demand by Day of the Week (2013-2016)

The greatest number of annual vehicles parked at the Moscone Center Garage between 2013 and 2015 occurred in 2014, with approximately 287,400 vehicles. The total number of vehicles parked then decreased in 2015 by about 15 percent. The vehicle data for the first six months of 2016 shows a 2 percent increase in the number of vehicles parked compared to the same period in 2015. The number of average daily vehicles parked at the Moscone Center Garage for each month is shown in **Figure 2-4**.