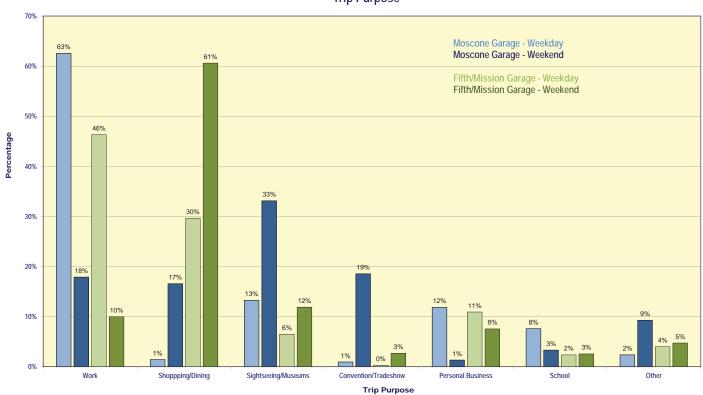

#### Moscone Center Garage

Based on the survey data, most of those parking at the Moscone Center Garage (**Figure 2-11**) come from the Peninsula/South Bay (41 percent), followed by San Francisco (20 percent), and the East Bay (19 percent). The main purpose of their trip was work (44 percent), followed by sightseeing and museum visits (22 percent). The majority of the trips originating in San Francisco are for work purposes (39 percent), followed by museum visits and sightseeing (20 percent).

#### Fifth & Mission Garage

According to the survey data, most of those parking at the Fifth & Mission Garage (**Figure 2-14**) come from San Francisco (39 percent), followed by the Peninsula/South Bay (24 percent), and the East Bay (21 percent). The main purpose of their trip was shopping and dining (46 percent), followed by work (27 percent). The majority of the trips originating in San Francisco are for shopping and dining purposes (60 percent), followed by work (20 percent).