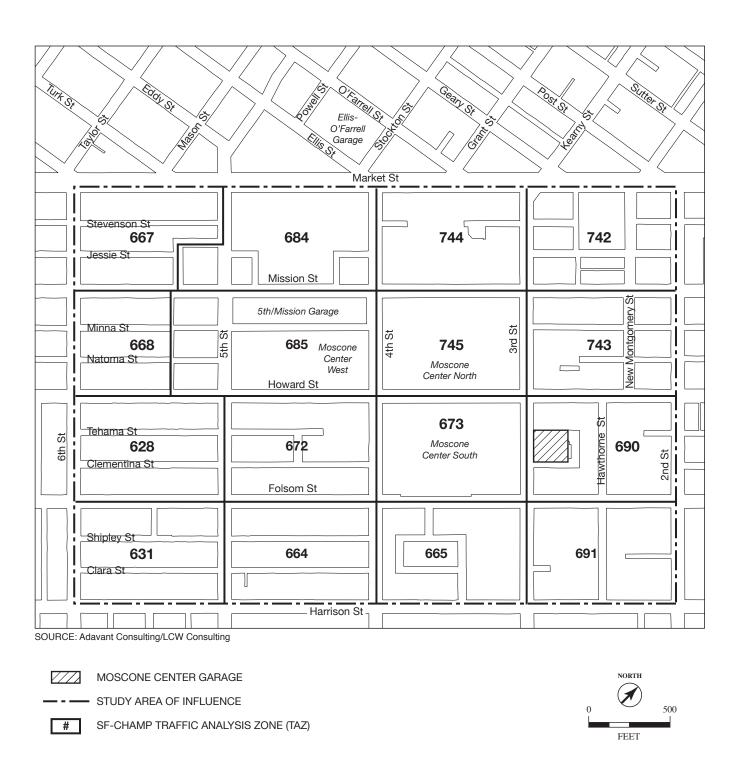

The Moscone Center Garage is located within the Central SoMa area of San Francisco, on the block bounded by Third, Howard, Second, and Folsom Streets. It is located directly across the street from the Moscone Convention Center and is accessed from Third Street, and contains about 730 public parking spaces. While the focus of the study is on the Moscone Center Garage, because of the interplay between the Moscone Center Garage and the Fifth & Mission Garage (located about 1,500 feet to the northwest, west of the Moscone Convention Center), the analysis considered both facilities and their parking demand interaction.

The study area for the parking demand analysis, referred to as the *Area of Influence*, encompasses the geographical area bounded by Market Street to north, Second Street to the east, Harrison Street to the south, and Sixth Street to the west. The area is defined approximately as a reasonable walking distance (from one fifth of a mile to half a mile) between the Moscone Center Garage or the Fifth & Mission Garage and numerous local destinations, as shown in **Figure 1-1**. As later described in this report (**Chapter 2-Garage Customer Survey**), the *Area of Influence* encompasses approximately 90 percent of the local destinations of those parking at the Moscone Center Garage or the Fifth & Mission Garage.

### PARKING SUPPLY AND DEMAND

There are approximately 6,800 publicly-accessible off-street parking spaces at various garages and surface parking lots within the *Area of Influence*. Of these, approximately 730 spaces are located in the Moscone Center Garage and 2,585 spaces are located in the Fifth & Mission Garage. Together, these two SFMTA-owned facilities represent about 50 percent of the off-street publicly accessible parking supply within the *Area of Influence*. **Figure 2-1** presents the location of the parking facilities within the *Area of Influence*, while **Table 2-1** presents the parking supply for the parking facilities.

Table 2-1
Public Parking Facilities within Area of Influence
(Keved to Figure 2-1)

|     | Facility                           | Number of<br>Parking Spaces |
|-----|------------------------------------|-----------------------------|
| 1.  | Moscone Center Garage              | 730                         |
| 2.  | Fifth & Mission Garage             | 2,585                       |
| 3.  | Jessie Square Garage               | 372                         |
| 4.  | Hearst Garage                      | 796                         |
| 5.  | SFMOMA Garage                      | 410                         |
| 6.  | Paramount Garage                   | 350                         |
| 7.  | 55 Hawthorne Garage                | 289                         |
| 8.  | Hawthorne Plaza Garage             | 424                         |
| 9.  | Valet Lot                          | 125                         |
| 10. | Pacific Place Garage               | 100                         |
| 11. | Pickwick Hotel Garage              | 37                          |
| 12. | 485 Stevenson St Lot               | 200                         |
| 13. | 909-921 Howard St/206 Fifth St Lot | 130                         |
| 14. | 301 Sixth Street Lot               | 75                          |
| 15. | 6x6 Garage                         | 167                         |
|     | Total                              | 6,790                       |