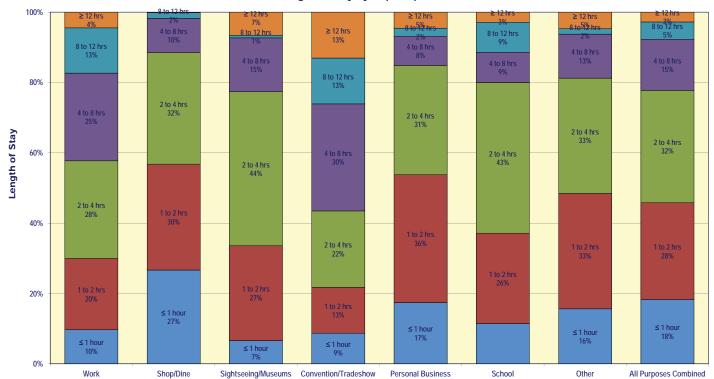

#### Fifth & Mission Garage

According to the survey data, most of those parking at the Fifth & Mission Garage (**Figure 2-14**) come from San Francisco (39 percent), followed by the Peninsula/South Bay (24 percent), and the East Bay (21 percent). The main purpose of their trip was shopping and dining (46 percent), followed by work (27 percent). The majority of the trips originating in San Francisco are for shopping and dining purposes (60 percent), followed by work (20 percent).

Figure 2-14 – Fifth & Mission Garage Place of Origin by Trip Purpose (October 2016)

As shown in **Figure 2-15**, the plurality of all users (41 percent) are infrequent visitors who park at the garage less than once a month, followed by those who park once a month (18 percent), and then more frequent users who park once or twice per week (17 percent). Frequent garage users, those who park five or more times per week, represent just 3 percent of the total. About 60 percent of those parking at the Fifth & Mission Garage stay between one and three hours (**Figure 2-16**). The average length of stay is about three and a half hours on weekdays, and almost three hours on weekend days. On average, about 87 percent of the Fifth & Mission Garage users have an ultimate destination located within the area of influence (86 percent on weekdays and 88 percent on weekends).

Figure 2-15 – Fifth & Mission Garage Frequency of Trips (October 2016)

Figure 2-16 – Fifth & Mission Garage Length of Stay (October 2016)

More detailed information and additional charts and figures summarizing the results of the customer survey for the Moscone Center Garage and the Fifth & Mission Garage are included in **Appendix C**.