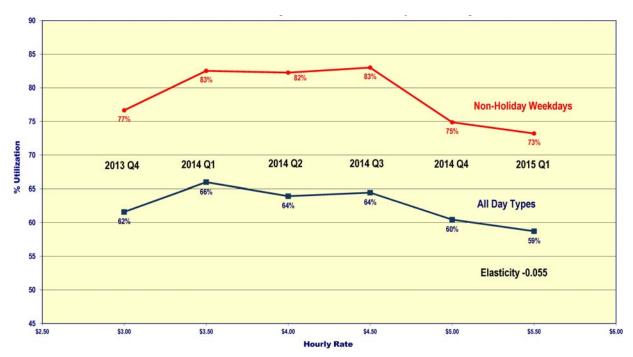

Figure 2-5 – Moscone Center Garage Maximum Average Hourly Occupancy by Time Period (July 2015-June 2016)

It should be noted that utilization and parking occupancy at the Moscone Center Garage decreased following an 83 percent rate increase during the midday period (noon to 3 PM) from October 1, 2013 (\$3.00) through January 1 2015 (\$5.50), which is summarized in **Figure 2-6**. As shown in the figure, the maximum average occupancy at midday increased at first in spite of the higher rates, supporting the City's use of parking pricing to affect parking and travel demand. It then stabilized until the hourly rate had increased by about 50 percent (\$4.50), at which time the maximum average occupancy started to decrease.

Figure 2-6 – Moscone Center Garage Maximum Average Occupancy for the Midday Period by Quarter and Hourly Rate

The resulting elasticity of parking demand to the hourly rate for the period (October 2013 through January 2015) is approximately -0.06, a relatively low value. Previous studies have shown that the elasticity of vehicle trips with regard to parking prices is typically -0.1 to -0.3, with commuter parking elasticity values being around -0.1. Thus, those parking at the Moscone Center Garage appear twice as reluctant to modify their travel behavior as the average commuter elsewhere in the U.S.