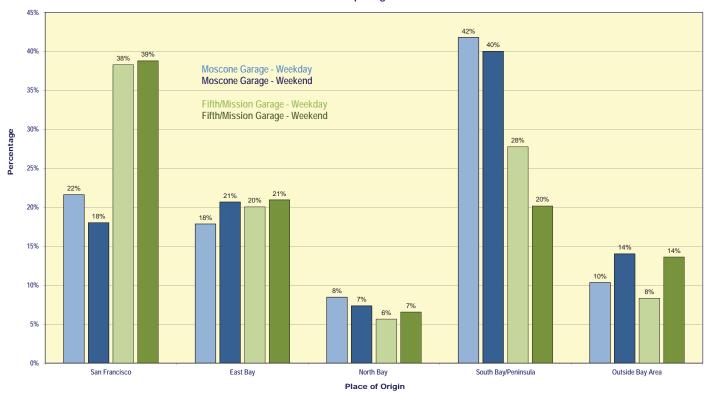

#### Moscone Center Garage

Based on the survey data, most of those parking at the Moscone Center Garage (**Figure 2-11**) come from the Peninsula/South Bay (41 percent), followed by San Francisco (20 percent), and the East Bay (19 percent). The main purpose of their trip was work (44 percent), followed by sightseeing and museum visits (22 percent). The majority of the trips originating in San Francisco are for work purposes (39 percent), followed by museum visits and sightseeing (20 percent).

#### Fifth & Mission Garage

According to the survey data, most of those parking at the Fifth & Mission Garage (**Figure 2-14**) come from San Francisco (39 percent), followed by the Peninsula/South Bay (24 percent), and the East Bay (21 percent). The main purpose of their trip was shopping and dining (46 percent), followed by work (27 percent). The majority of the trips originating in San Francisco are for shopping and dining purposes (60 percent), followed by work (20 percent).