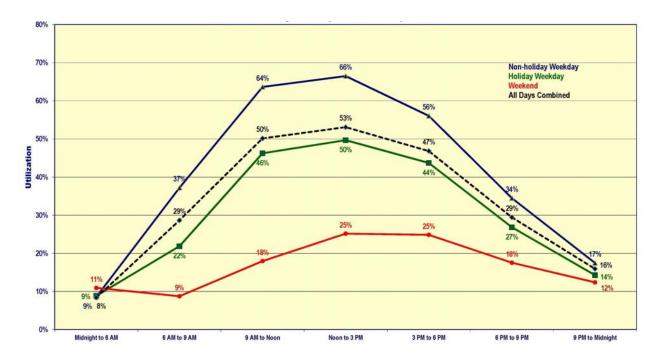

Note:

2016 was a leap year, with 366 days.

Sources: Adavant Consulting, LCW Consulting, SFMTA – 2017

Maximum hourly occupancy occurred during the noon to 3 PM period (Figure 2-5), with a maximum average of 66 percent of all spaces being occupied on weekdays (240 spaces available), and 25 percent (549 spaces available) on weekends. During 38 days in FY 2015-16, the Moscone Center Garage operated above 85 percent occupancy (generally considered its practical capacity) for at least one hour, with 33 of the instances (87 percent of the total) occurring on non-holiday weekdays.

Figure 2-5 – Moscone Center Garage Maximum Average Hourly Occupancy by Time Period (July 2015-June 2016)

It should be noted that utilization and parking occupancy at the Moscone Center Garage decreased following an 83 percent rate increase during the midday period (noon to 3 PM) from October 1, 2013 (\$3.00) through January 1 2015 (\$5.50), which is summarized in **Figure 2-6**. As shown in the figure, the maximum average occupancy at midday increased at first in spite of the higher rates, supporting the City's use of parking pricing to affect parking and travel demand. It then stabilized until the hourly rate had increased by about 50 percent (\$4.50), at which time the maximum average occupancy started to decrease.