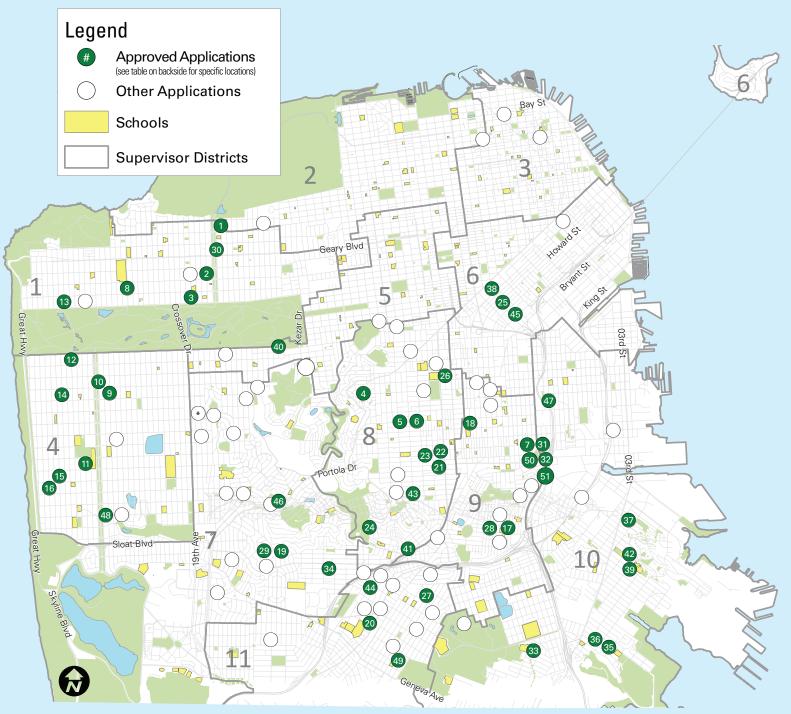

### **Approved Applications**

| No. | Application Name / Location                                                               |
|-----|-------------------------------------------------------------------------------------------|
| 1   | 12th Ave between Lake St and California St                                                |
| 2   | 15th Ave between Anza St and Balboa St                                                    |
| 3   | 18th Ave between Fulton St and Cabrillo St                                                |
| 4   | 19th Street between Seward St and Yukon St                                                |
| 5   | 22nd St between Noe St and Castro St                                                      |
| 6   | 22nd St between Noe St and Sanchez St                                                     |
| 7   | 26th St between Hampshire St and York St                                                  |
| 8   | 30th Ave between Balboa St and Cabrillo St                                                |
| 9   | 34th Ave between Lawton St and Kirkham St                                                 |
| 10  | 36th Ave between Judah St and Kirkham St                                                  |
| 11  | 39th Ave between Rivera St and Quintara St                                                |
| 12  | 41st Ave between Lincoln Way and Irving St                                                |
| 13  | 42nd Ave between Fulton St and Cabrillo St                                                |
| 14  | 43rd Ave between Lawton St and Kirkham St                                                 |
|     | 44th Ave between Rivera St and Santiago St                                                |
|     | 46th Ave between Taraval St and Santiago St                                               |
| 17  | Banks St between Jarboe Ave and Tompkins Ave                                              |
| 18  | Bartlett St between 22nd St and 23rd St                                                   |
| 19  | Brentwood Ave between Fernwood Dr and Yerba Buena St                                      |
| 20  | Cayuga Ave between Onondaga Ave and Ocean Ave                                             |
| 21  | Cesar Chavez St between Church St and Dolores St                                          |
| 22  | Clipper St between Church St and Dolores St                                               |
| 23  | Clipper St between Church St and Sanchez St                                               |
| 24  | Diamond Heights Blvd between Arbor St and Sussex St                                       |
|     | Dore St between Howard and Folsom Sts                                                     |
| 26  | Dorland St between Dolores St and Guerrero St                                             |
| 27  | Edinburgh St between Avalon St and Peru St                                                |
| 28  | Ellsworth St between Tompkins St and Jarboe St                                            |
| 29  | Fernwood Dr between El Verano St and Brentwood St                                         |
| 30  | Funston Ave between Geary Blvd and Clement St                                             |
| 31  | Hampshire St between 25th St and 26th St                                                  |
|     | Hampshire St between 26th St and Cesar Chavez St                                          |
| 33  | Harkness Ave between Delta St and Rutland St                                              |
|     | Hearst Ave between Edna St and Foerster St                                                |
|     | Hollister Ave between Hawes St and Ingalls St                                             |
|     | Hollister Ave between Jennings St and Ingalls St                                          |
|     | Hudson Ave between Mendell St and Newhall St                                              |
|     | Jessie St between 9th St and 10th St                                                      |
|     | Keith St between Oakdale Ave and Palou Ave                                                |
|     | Lincoln Way at 2nd Ave                                                                    |
|     | Natick St between Chenery St and Wilder St                                                |
|     | Newcomb Ave between Keith St and Lane St                                                  |
|     | Noe St between 29th St and Day St                                                         |
|     | Santa Rosa Ave between Capistrano Ave and San Jose Ave                                    |
|     | Sheridan St between 9th St and 10th St                                                    |
|     | Ulloa St between Kensington Way and Waithman Way                                          |
|     | Vermont St between 20th St and 22nd St                                                    |
|     | Vicente St between 35th Ave and 36th Ave                                                  |
|     | Vienna St between France Ave and Italy Ave<br>York St between 26th St and Cesar Chavez St |
|     | York St between Peralta Ave and Montcalm St                                               |
| 51  | TUIN SUBELIVEETI I ETAILA AVE ATTU MUTILUATITI SU                                         |