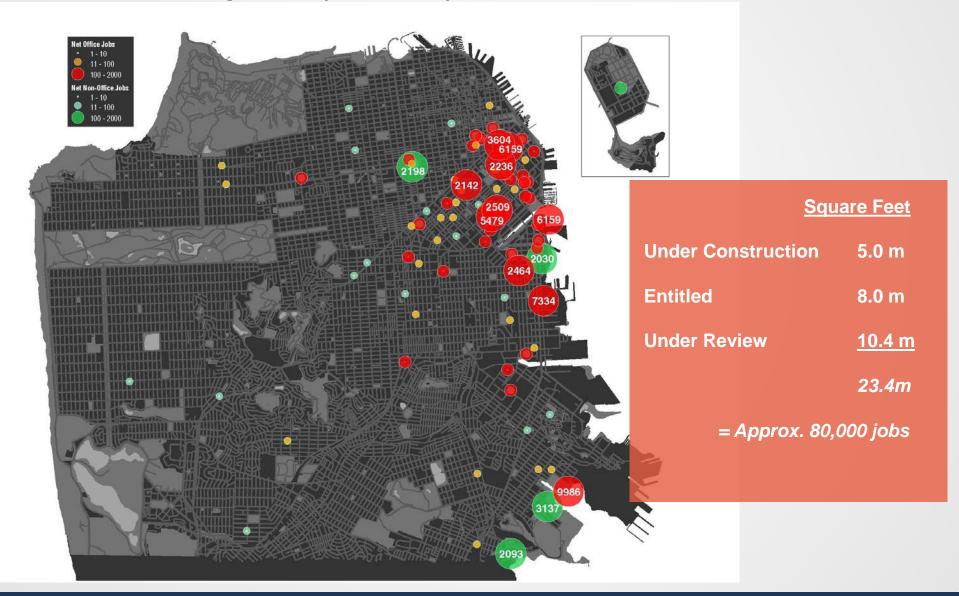

### **Commercial Pipeline (Q2 2016)**

### **SF Office Trends: Geography of New Space**

- From 1985-2002 75% of office allocation was in C-3
- From 2002-2015 40% of office allocation was in C-3
- Current proposed office pipeline:
  - 10% (1.0m gsf) in C-3
  - 50% (5.2m gsf) in Central SoMa
  - 40% (4.1m gsf) in other areas