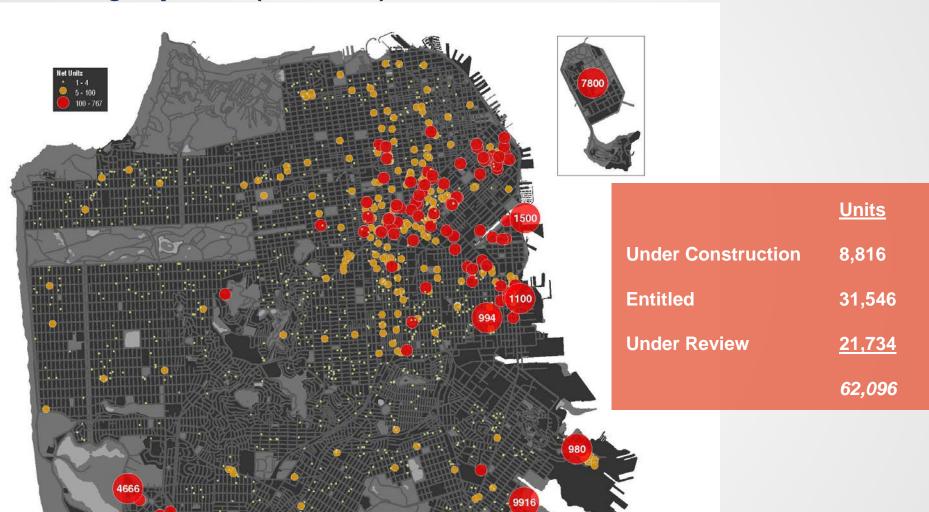

### **Housing Pipeline (Q2 2016)**

### **Large Master Plans: 50% of Pipeline!**