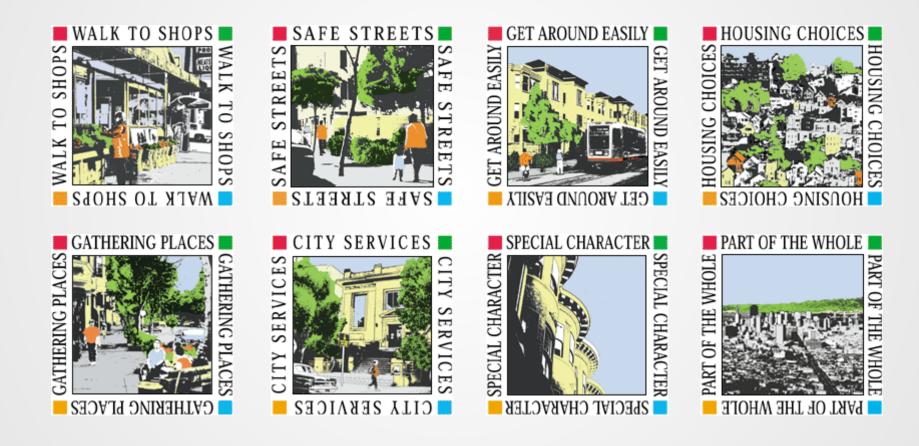

### Better Neighborhoods

# 8 Element of a Great Neighborhood (Better Neighborhoods Program)

### Neighborhood Quality: Design, Amenities, Implementation