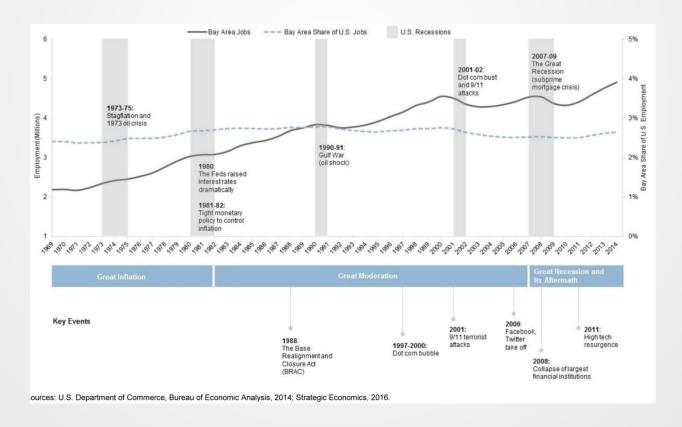

#### **Job Growth Rates: Bay Area**

The region...

...grew annually 3.4% vs 1.8% in US between 2010-2014

...surpassed in 2012 previous high water mark (in 2001) for total jobs

#### **Job Growth Rates: SF**

1975-2014: + 6,500 jobs/year (4 recessions)

1995-2014: + 7,500 jobs/year (2 recessions)

2005-2014: + 13,000 jobs/year (1 recession)

2010-2014: + 30,000 jobs/year (0 recessions)