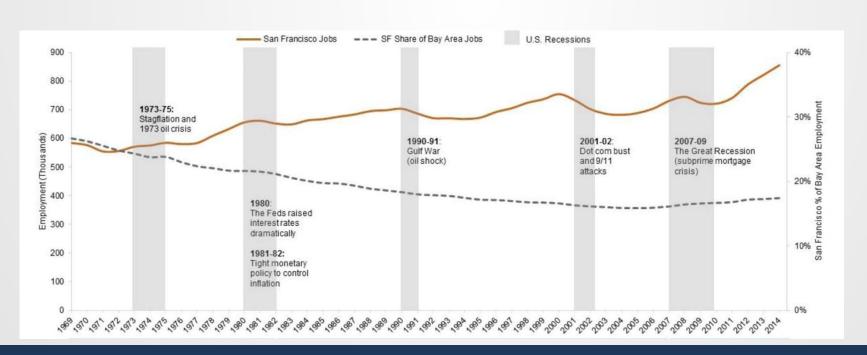

#### **Job Growth Rates: SF**

1975-2014: + 6,500 jobs/year (4 recessions)

1995-2014: + 7,500 jobs/year (2 recessions)

2005-2014: + 13,000 jobs/year (1 recession)

2010-2014: + 30,000 jobs/year (0 recessions)