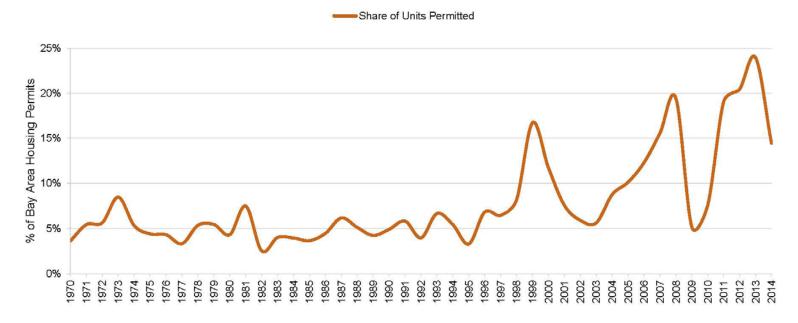

Figure 45. San Francisco Share of Bay Area Housing Permits, 1970-2014

Sources: CIRB, 1970-2015; Strategic Economics, 2016.