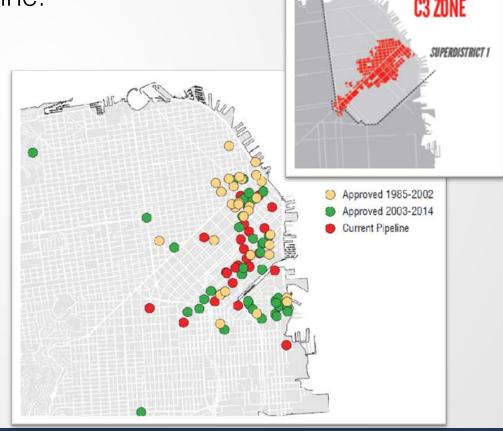

### **SF Office Trends: Geography of New Space**

- From 1985-2002 75% of office allocation was in C-3
- From 2002-2015 40% of office allocation was in C-3
- Current proposed office pipeline:
  - 10% (1.0m gsf) in C-3
  - 50% (5.2m gsf) in Central SoMa
  - 40% (4.1m gsf) in other areas

Capacity for further major office development and job growth related to new development in C-3 is very low beyond existing pipeline...

though *densification* of occupancy is wild card!

Retaining families and people of all incomes and walks of life is our overriding issue. Housing prices and rents are now the highest of any major city in the country. We are experiencing displacement of low income residents to other parts of the Bay Area and beyond. If this continues will San Francisco be able to retain its soul?