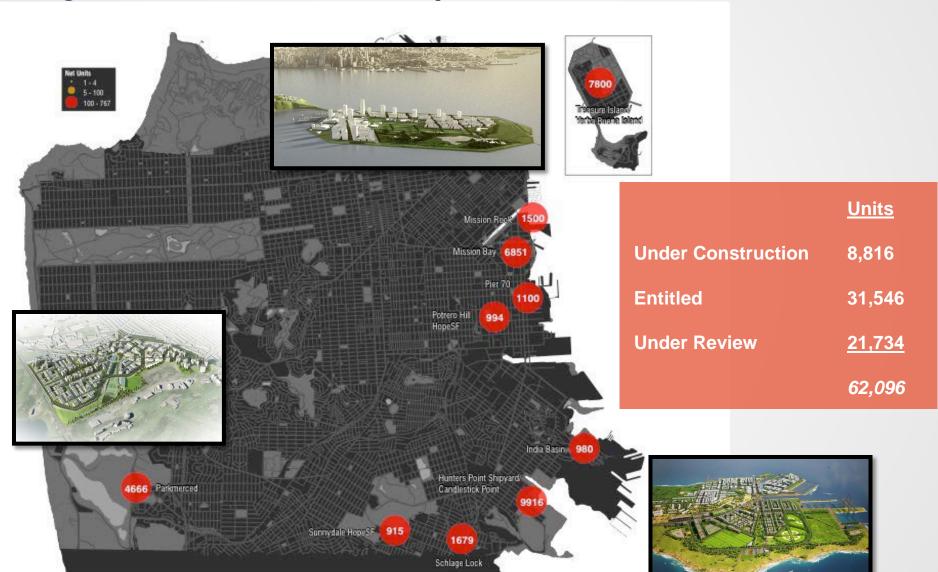

### **Housing Pipeline (Q2 2016)**

### **Large Master Plans: 50% of Pipeline!**