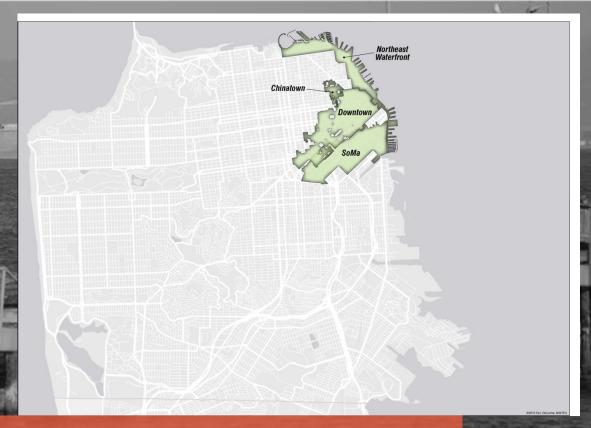

# Theme 1: Reinforce the Downtown/Protect the Neighborhoods

Urban Design Element (1972)

Downtown Plan (1985)

Chinatown Plan (1987)

Neigh. Commercial (1987)

SoMa Plan (1990)

NE Waterfront Plan (1970/1997)

#### **Influential Events and Policies:**

BART/Muni Metro (1973) Transit First Policy (1973) Prop K – Park Shadows (1985)

Prop M – Annual Office Limit (1986)

Prop H – Waterfront Planning (1990)