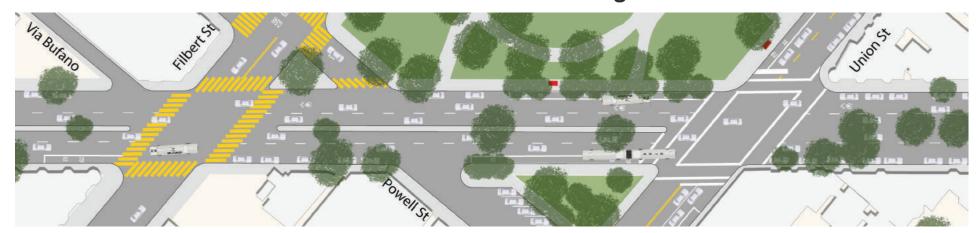

# **Filbert to Union**

### **Existing and Proposed Conditions**

## **Before Changes**



## **Completed Changes**



#### **Cross-Sections**

Columbus Ave between Filbert and Union

EXISTING



PROPOSED



### **Key to Changes**



### **Install Transit Bulbs**

Transit bulbs reduce delays by eliminating the need for buses to merge in and out of traffic at transit stops. The bulbs make it easier for everyone to get on and off the bus by letting the steps line right up with the curb. Bulbs provide additional space for people walking along Columbus or waiting for the bus, and they make crossing the street easier by reducing the distance between curbs.