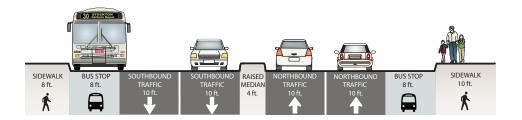

#### **Cross-Sections**

Columbus Ave between Filbert and Union

EXISTING

PROPOSED