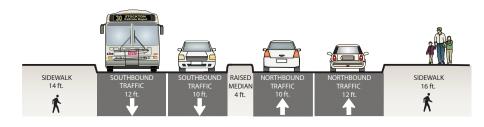

#### **Cross-Sections**

Columbus Ave between Filbert and Union

EXISTING

PROPOSED