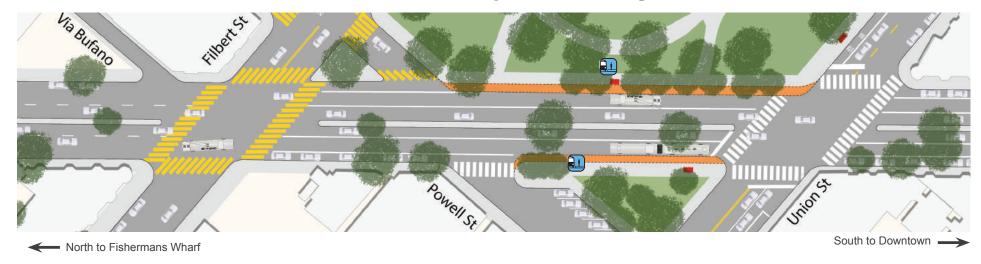

## **Completed Changes**

### **Install Transit Bulbs**

Transit bulbs reduce delays by eliminating the need for buses to merge in and out of traffic at transit stops. The bulbs make it easier for everyone to get on and off the bus by letting the steps line right up with the curb. Bulbs provide additional space for people walking along Columbus or waiting for the bus, and they make crossing the street easier by reducing the distance between curbs.