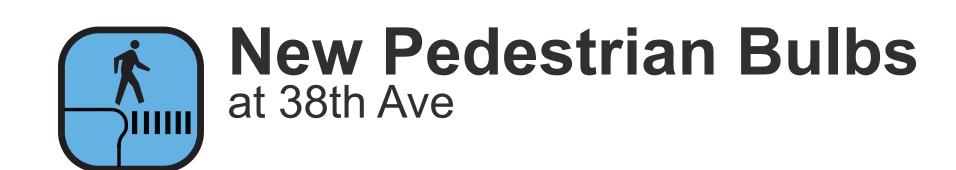

### MUNIFORWARD

New Pedestrian Bulbs at 20th Ave

New Traffic Signals at 17th Ave and at 18th Ave

New Boarding Islands
w/ high-level accessible platform
at 19th Ave

Remove Stops at 17th Ave

← West to SF Zoo