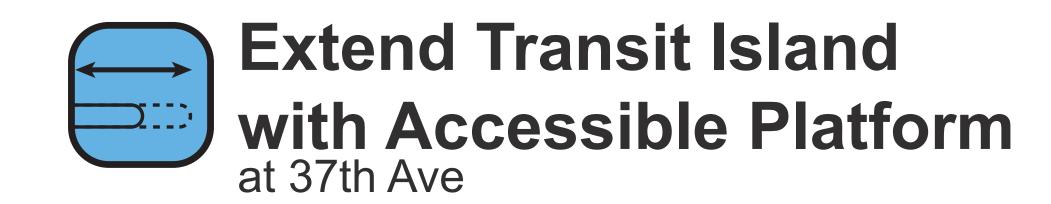

# MUNIFORWARD

No Left Turn onto Taraval from 36th Ave

New Pedestrian Bulbs at 33rd Ave

Pilot Location
Advanced Stop Bar
and Signage
(Boarding Island would
not be installed if pilot is
successful)