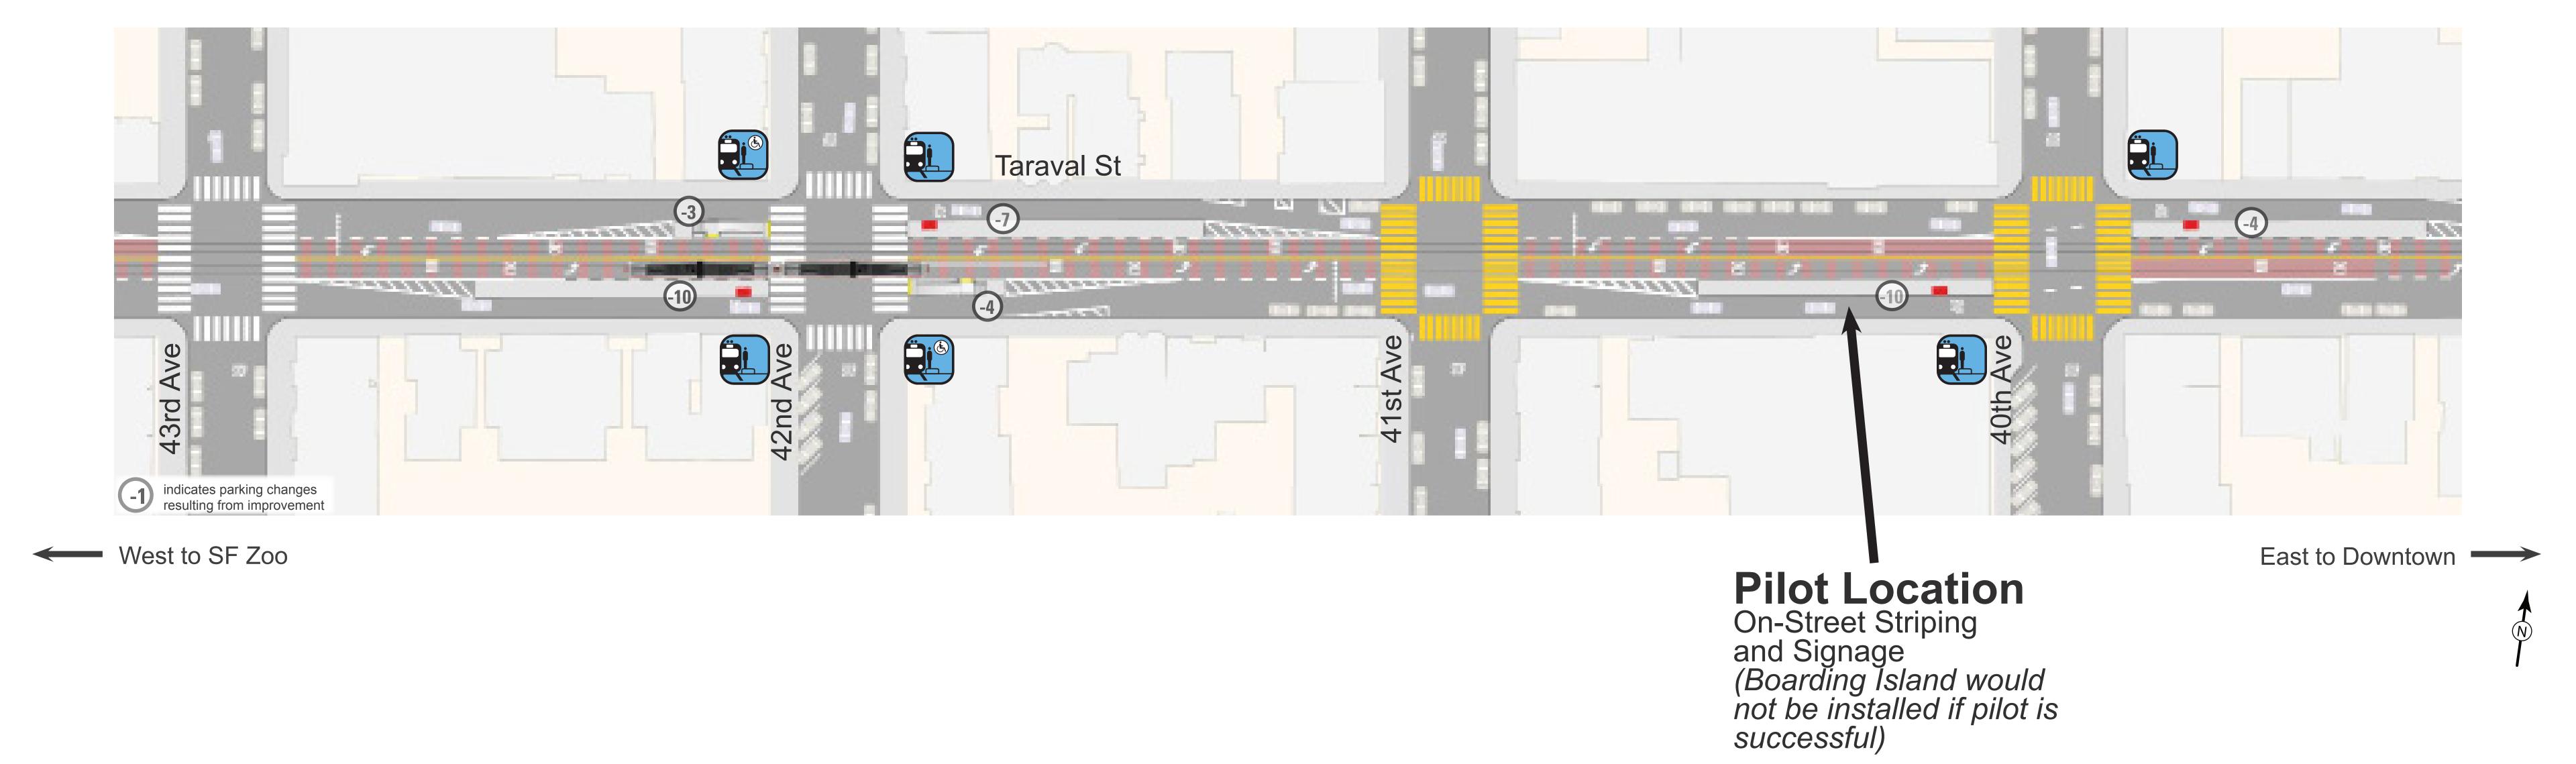

# Proposal Detail: 46th Ave to 43rd Ave

# MUNIFORWARD



Ulloa St

South to SF

### Proposal Detail: 43rd Ave to 40th Ave







### Proposal Detail: 39th Ave to Sunset Ave



















# Proposal Detail: 36th Ave to 33rd Ave

# MUNIFORWARD







No Left Turn onto Taraval from 36th Ave



New Pedestrian Bulbs at 33rd Ave





Pilot Location
Advanced Stop Bar
and Signage
(Boarding Island would
not be installed if pilot is
successful)







### Proposal Detail: 32nd Ave to 29th Ave







# Proposal Detail: 28th Ave to 25th Ave













## Proposal Detail: 24th Ave to 21st Ave

#### MUNIFORWARD







No Left Turn onto Taraval Street from 23rd Ave





Right Turn Only onto Taraval Street from 36th Ave



New Traffic Signals at 22nd Ave and at 24th Ave



West to SF Zoo

East to Downtown ----



# Proposal Detail: 20th Ave to 17th Ave

### MUNIFORWARD



New Pedestrian Bulbs at 20th Ave



New Traffic Sig