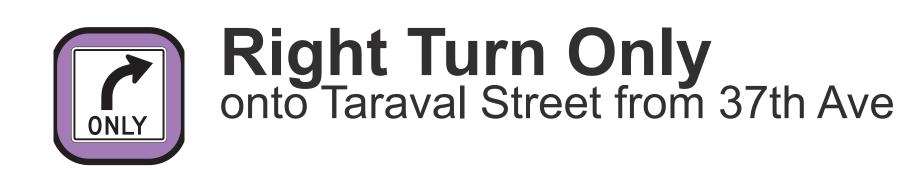

#### MUNIFORWARD

No Left Turn onto Taraval Street from 23rd Ave

Right Turn Only onto Taraval Street from 36th Ave

New Traffic Signals at 22nd Ave and at 24th Ave

West to SF Zoo

East to Downtown ----