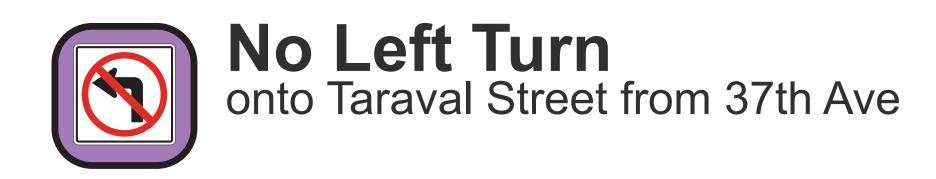

#### MUNIFORWARD

No Left Turn onto Taraval Street from 23rd Ave

Right Turn Only onto Taraval Street from 36th Ave

New Traffic Signals at 22nd Ave and at 24th Ave

West to SF Zoo

East to Downtown ----