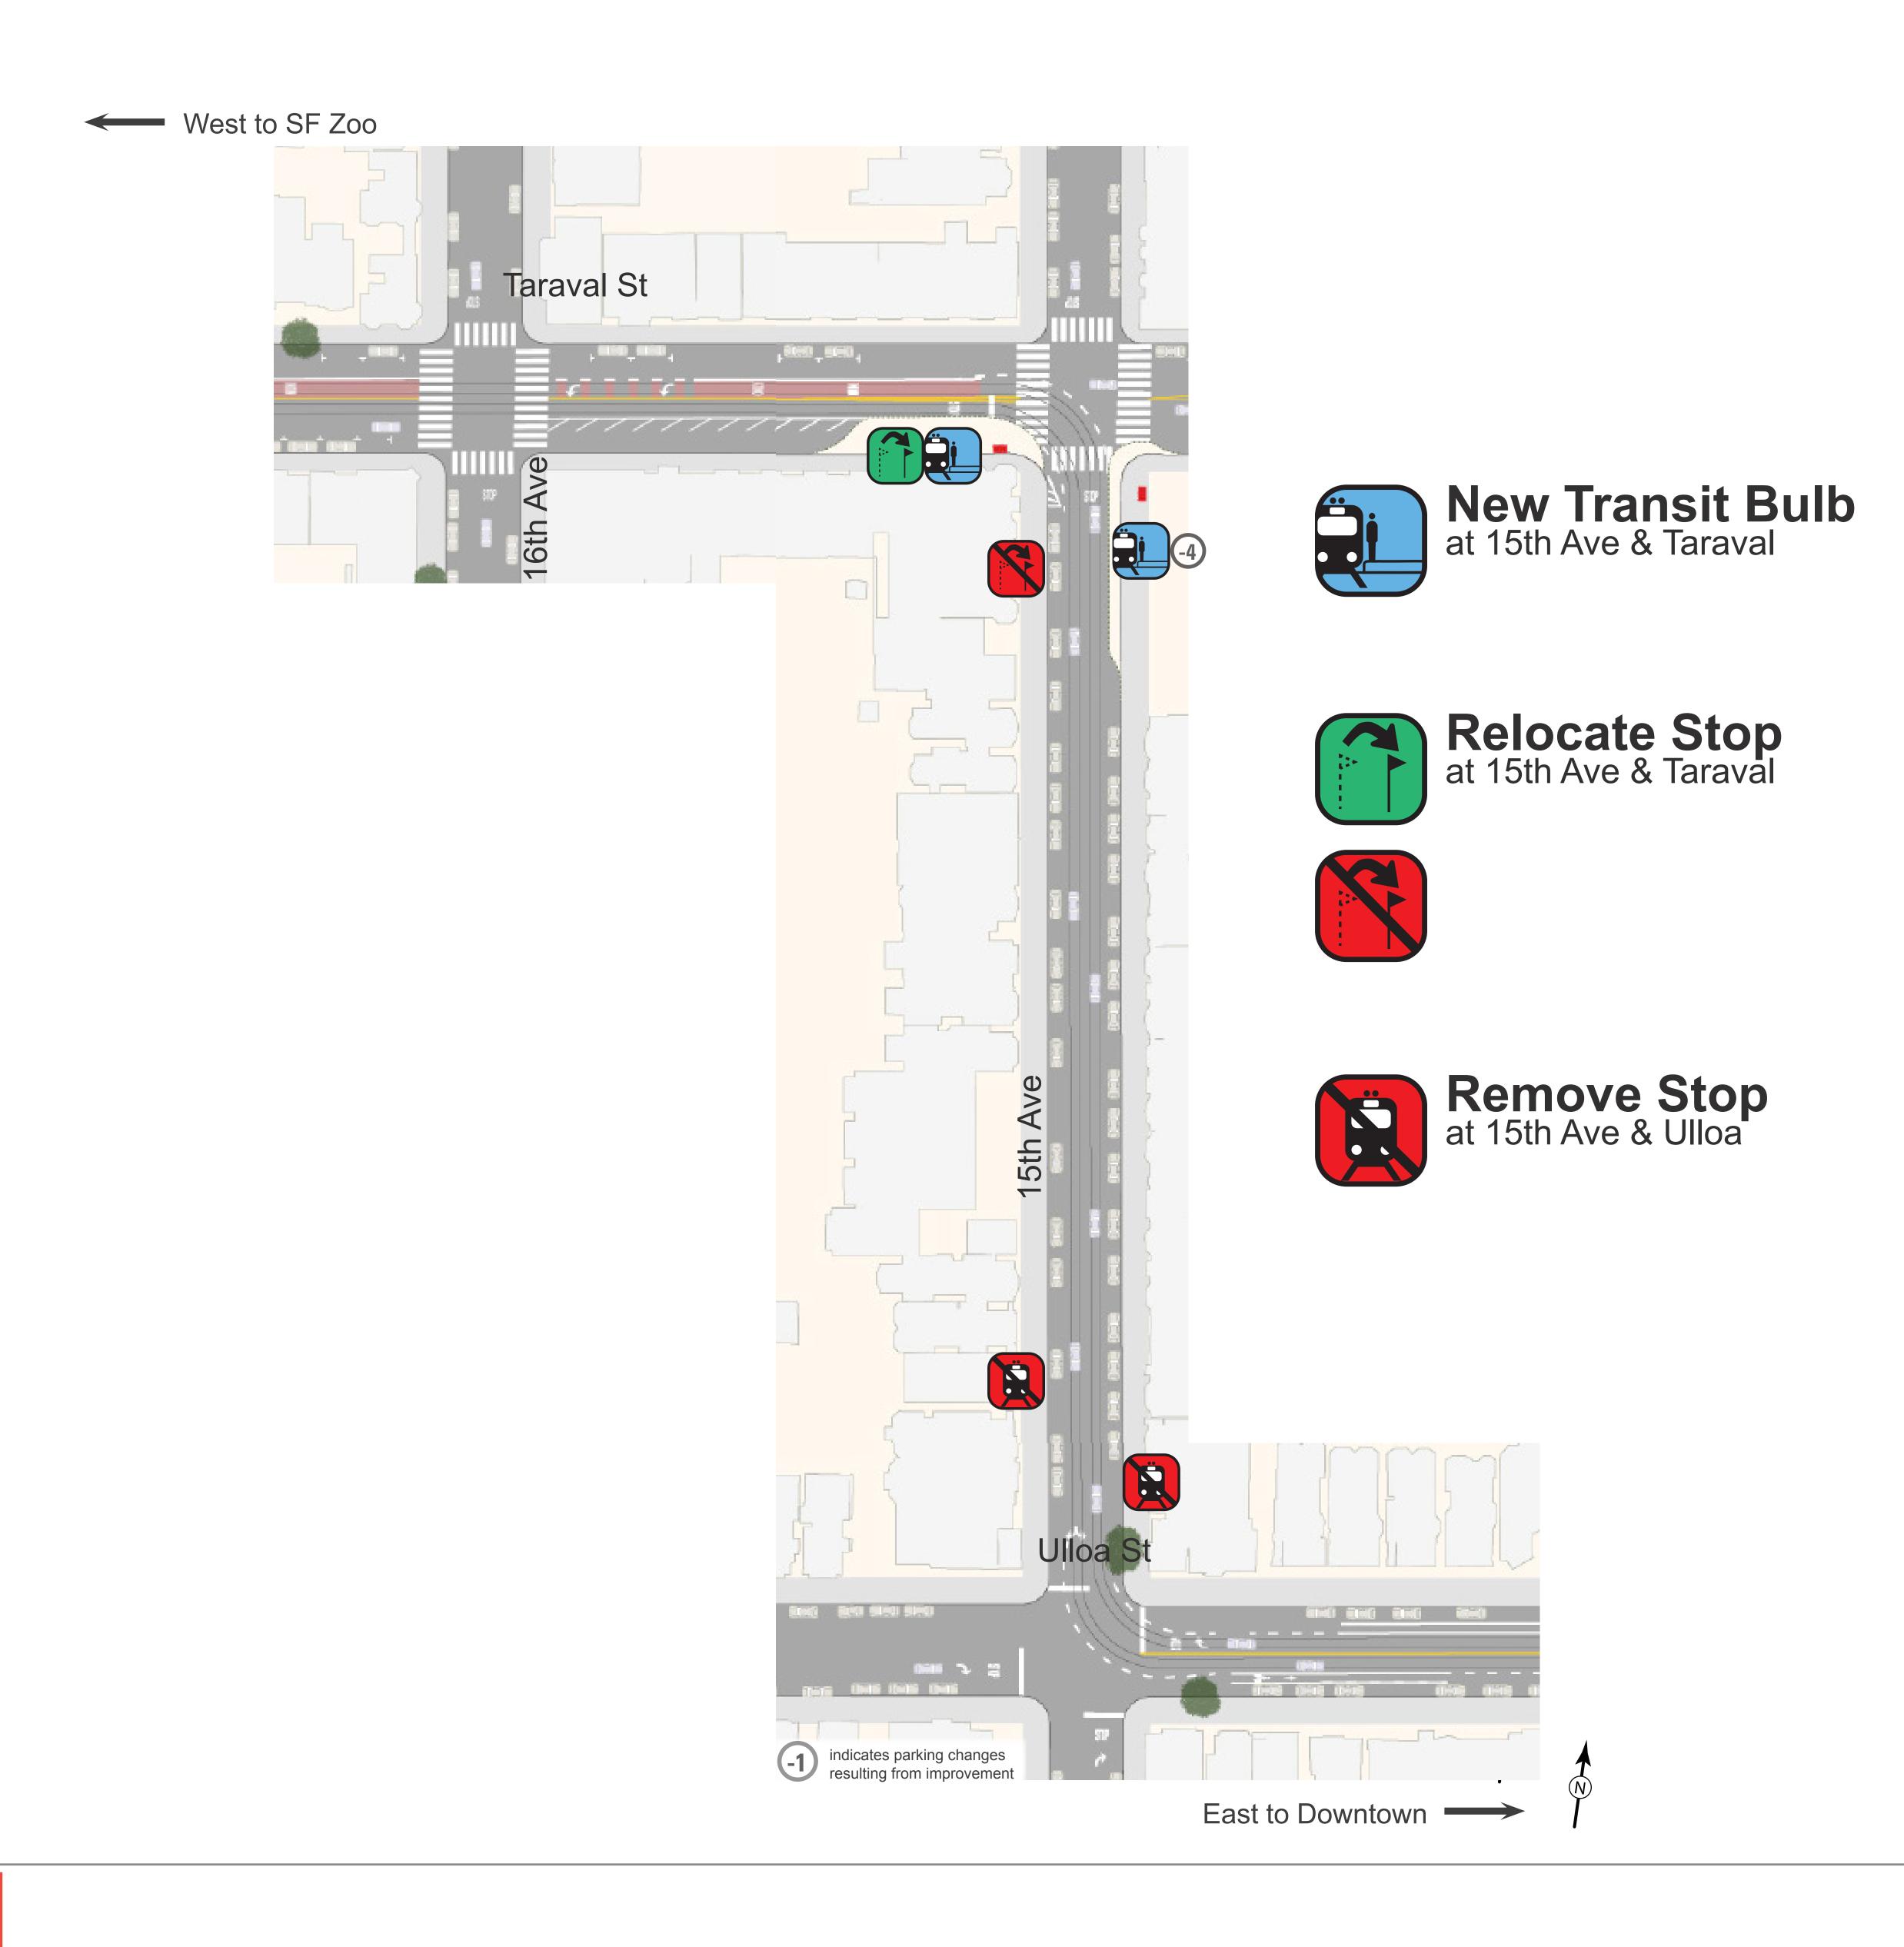

Location
Advanced Stop Bar
and Signage
(Boarding Island would
not be installed if pilot is
successful)







### Proposal Detail: 32nd Ave to 29th Ave







# Proposal Detail: 28th Ave to 25th Ave













## Proposal Detail: 24th Ave to 21st Ave

#### MUNIFORWARD







No Left Turn onto Taraval Street from 23rd Ave





Right Turn Only onto Taraval Street from 36th Ave



New Traffic Signals at 22nd Ave and at 24th Ave



West to SF Zoo

East to Downtown ----



# Proposal Detail: 20th Ave to 17th Ave

### MUNIFORWARD



New Pedestrian Bulbs at 20th Ave



New Traffic Signals at 17th Ave and at 18th Ave



New Boarding Islands
w/ high-level accessible platform
at 19th Ave



Remove Stops at 17th Ave



← West to SF Zoo

East to Downtown



# Proposal Detail: 16th Ave to 14th Ave