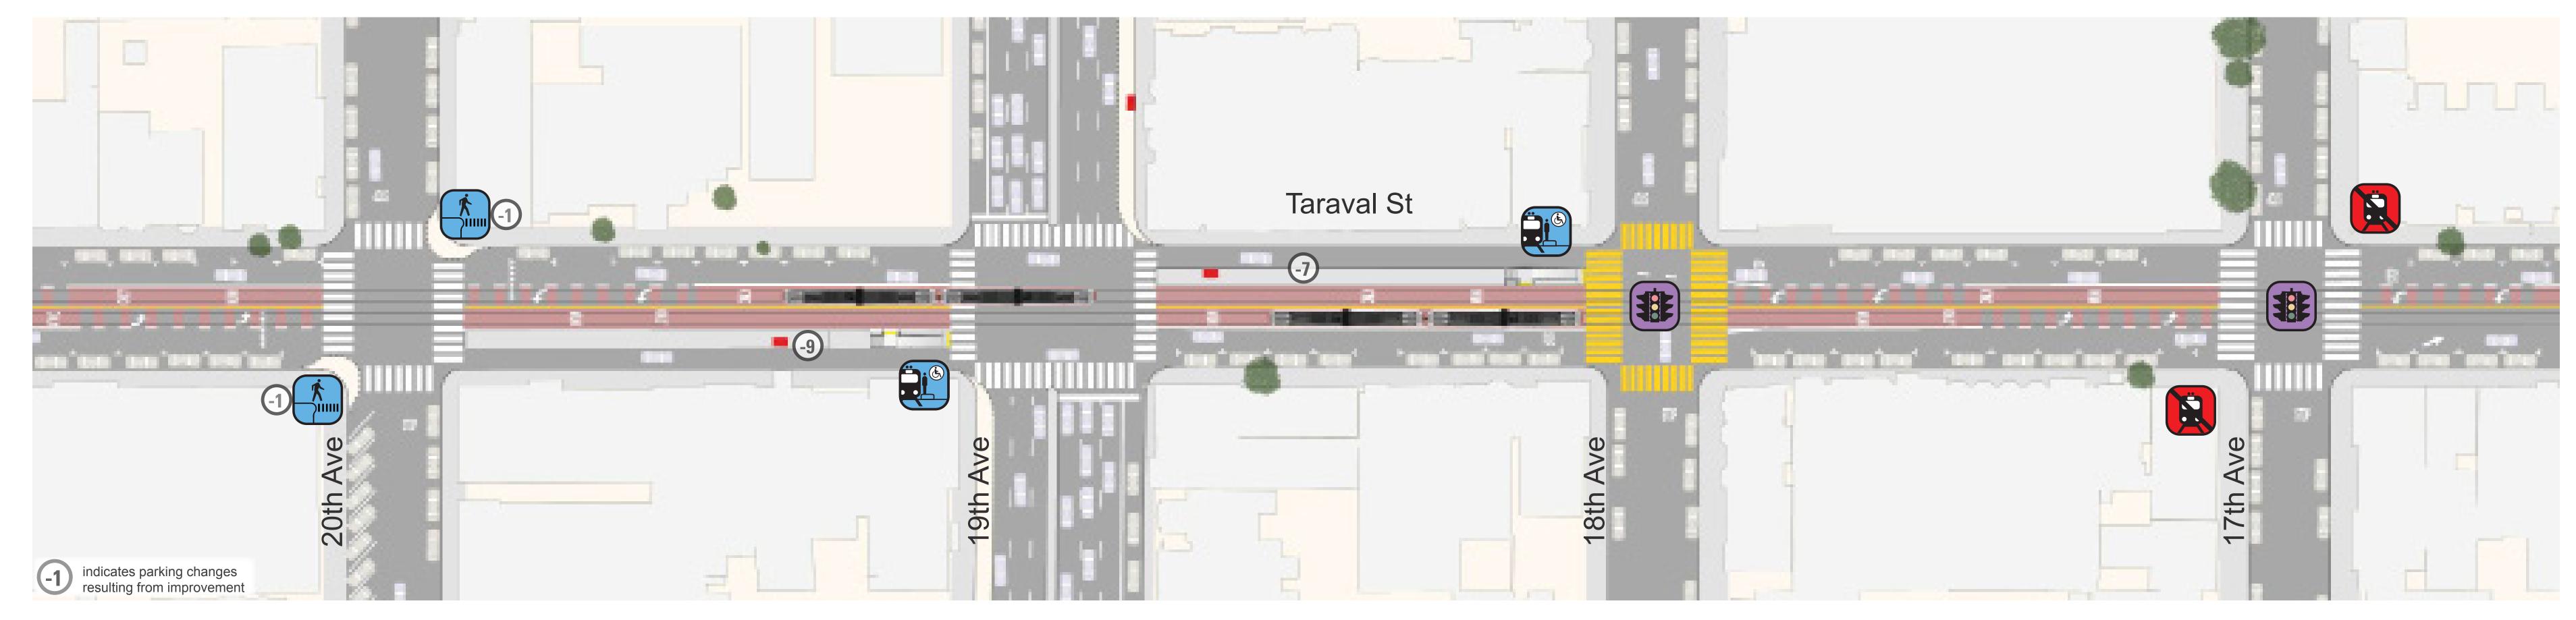

# Proposal Detail: 20th Ave to 17th Ave

### MUNIFORWARD

New Pedestrian Bulbs at 20th Ave

New Traffic Signals at 17th Ave and at 18th Ave

New Boarding Islands
w/ high-level accessible platform
at 19th Ave

Remove Stops at 17th Ave

← West to SF Zoo

East to Downtown