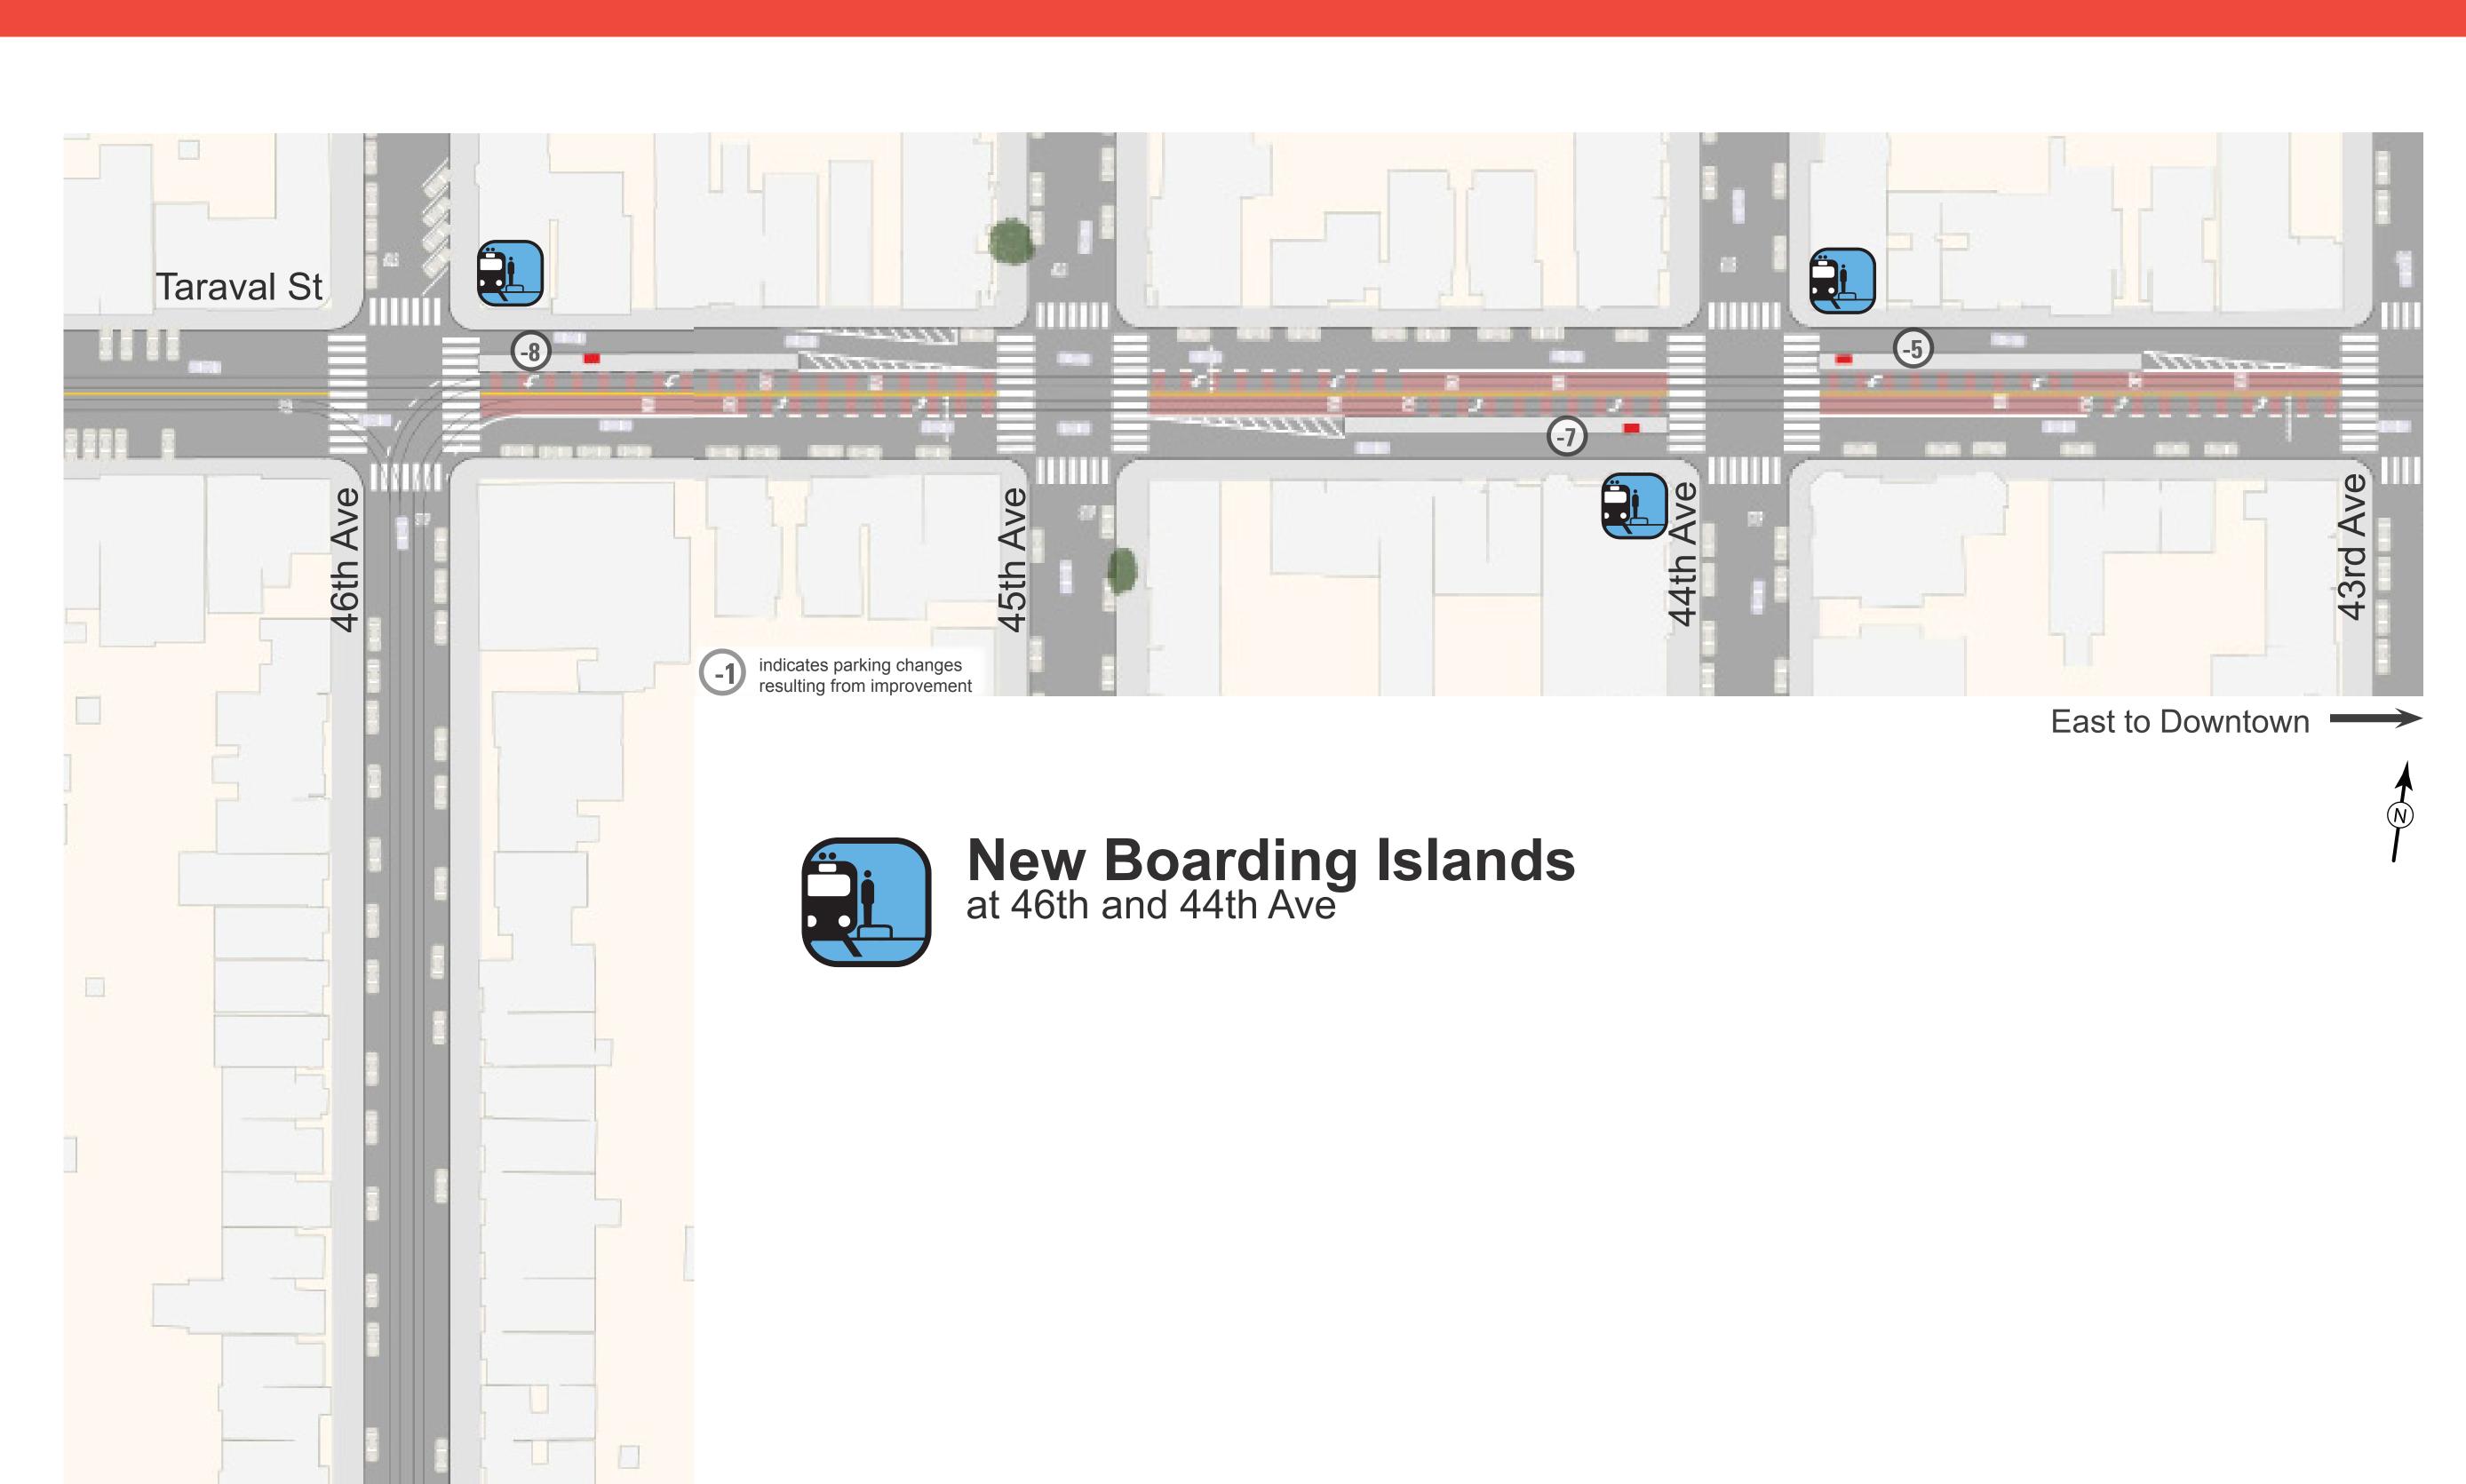

# Proposal Detail: 46th Ave to 43rd Ave

# MUNIFORWARD



Ulloa St

South to SF

### Proposal Detail: 43rd Ave to 40th Ave







### Proposal Detail: 39th Ave to Sunset Ave



















# Proposal Detail: 36th Ave to 33rd Ave

# MUNIFORWARD







No Left Turn onto Taraval from 36th Ave



New Pedestrian Bulbs at 33rd Ave





Pilot Location
Advanced Stop Bar
and Signage
(Boarding Island would
not be installed if pilot is
successful)







### Proposal Detail: 32nd Ave to 29th Ave







# Proposal Detail: 28th Ave to 25th Ave













## Proposal Detail: 24th Ave to 21st Ave

#### MUNIFORWARD







No Left Turn onto Taraval Street from 23rd Ave





Right Turn Only onto Taraval Street from 36th Ave



New Traffic Signals at 22nd Ave and at 24th Ave



West to SF Zoo

East to Downtown ----



# Proposal Detail: 20th Ave to 17th Ave