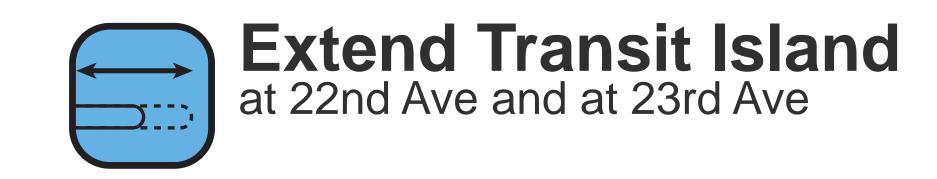

# Proposal Detail: 46th Ave to 43rd Ave

# MUNIFORWARD



Ulloa St

South to SF

### Proposal Detail: 43rd Ave to 40th Ave







### Proposal Detail: 39th Ave to Sunset Ave



















# Proposal Detail: 36th Ave to 33rd Ave

# MUNIFORWARD







No Left Turn onto Taraval from 36th Ave



New Pedestrian Bulbs at 33rd Ave





Pilot Location
Advanced Stop Bar
and Signage
(Boarding Island would
not be installed if pilot is
successful)







### Proposal Detail: 32nd Ave to 29th Ave







# Proposal Detail: 28th Ave to 25th Ave













## Proposal Detail: 24th Ave to 21st Ave

#### MUNIFORWARD







No Left Turn onto Taraval Street from 23rd Ave





Right Turn Only onto Taraval Street from 36th Ave



New Traffic Signals at 22nd Ave and at 24th Ave



West to SF Zoo

East to Downtown ----



# Proposal Detail: 20th Ave to 17th Ave

### MUNIFORWARD



New Pedestrian Bulbs at 20th Ave



New Traffic Signals at 17th Ave and at 18th Ave



New Boarding Islands
w/ high-level accessible platform
at 19th Ave



Remove Stops at 17th Ave



← West to SF Zoo

East to Downtown



# Proposal Detail: 16th Ave to 14th Ave