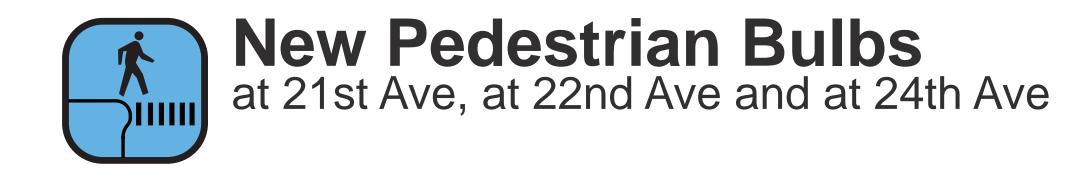

# Proposal Detail: 46th Ave to 43rd Ave

# MUNIFORWARD



Ulloa St

South to SF

### Proposal Detail: 43rd Ave to 40th Ave







### Proposal Detail: 39th Ave to Sunset Ave



















# Proposal Detail: 36th Ave to 33rd Ave

# MUNIFORWARD







No Left Turn onto Taraval from 36th Ave



New Pedestrian Bulbs at 33rd Ave





Pilot Location
Advanced Stop Bar
and Signage
(Boarding Island would
not be installed if pilot is
successful)







### Proposal Detail: 32nd Ave to 29th Ave







# Proposal Detail: 28th Ave to 25th Ave













## Proposal Detail: 24th Ave to 21st Ave

#### MUNIFORWARD







No Left Turn onto Taraval Street from 23rd Ave





Right Turn Only onto Taraval Street from 36th Ave



New Traffic Signals at 22nd Ave and at 24th Ave



West to SF Zoo

East to Downtown ----



# Proposal Detail: 20th Ave to 17th Ave

### MUNIFORWARD



New Pedestrian Bulbs at 20th Ave



New Traffic Signals at 17th Ave and at 18th Ave



New Boarding Islands
w/ high-level accessible platform
at 19th Ave



Remove Stops at 17th Ave



← West to SF Zoo

East to Downtown



# Proposal Detail: 16th Ave to 14th Ave