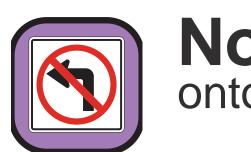

#### MUNIFORWARD

No Left Turn onto Taraval Street from 23rd Ave

Right Turn Only onto Taraval Street from 36th Ave

New Traffic Signals at 22nd Ave and at 24th Ave

West to SF Zoo

East to Downtown ----