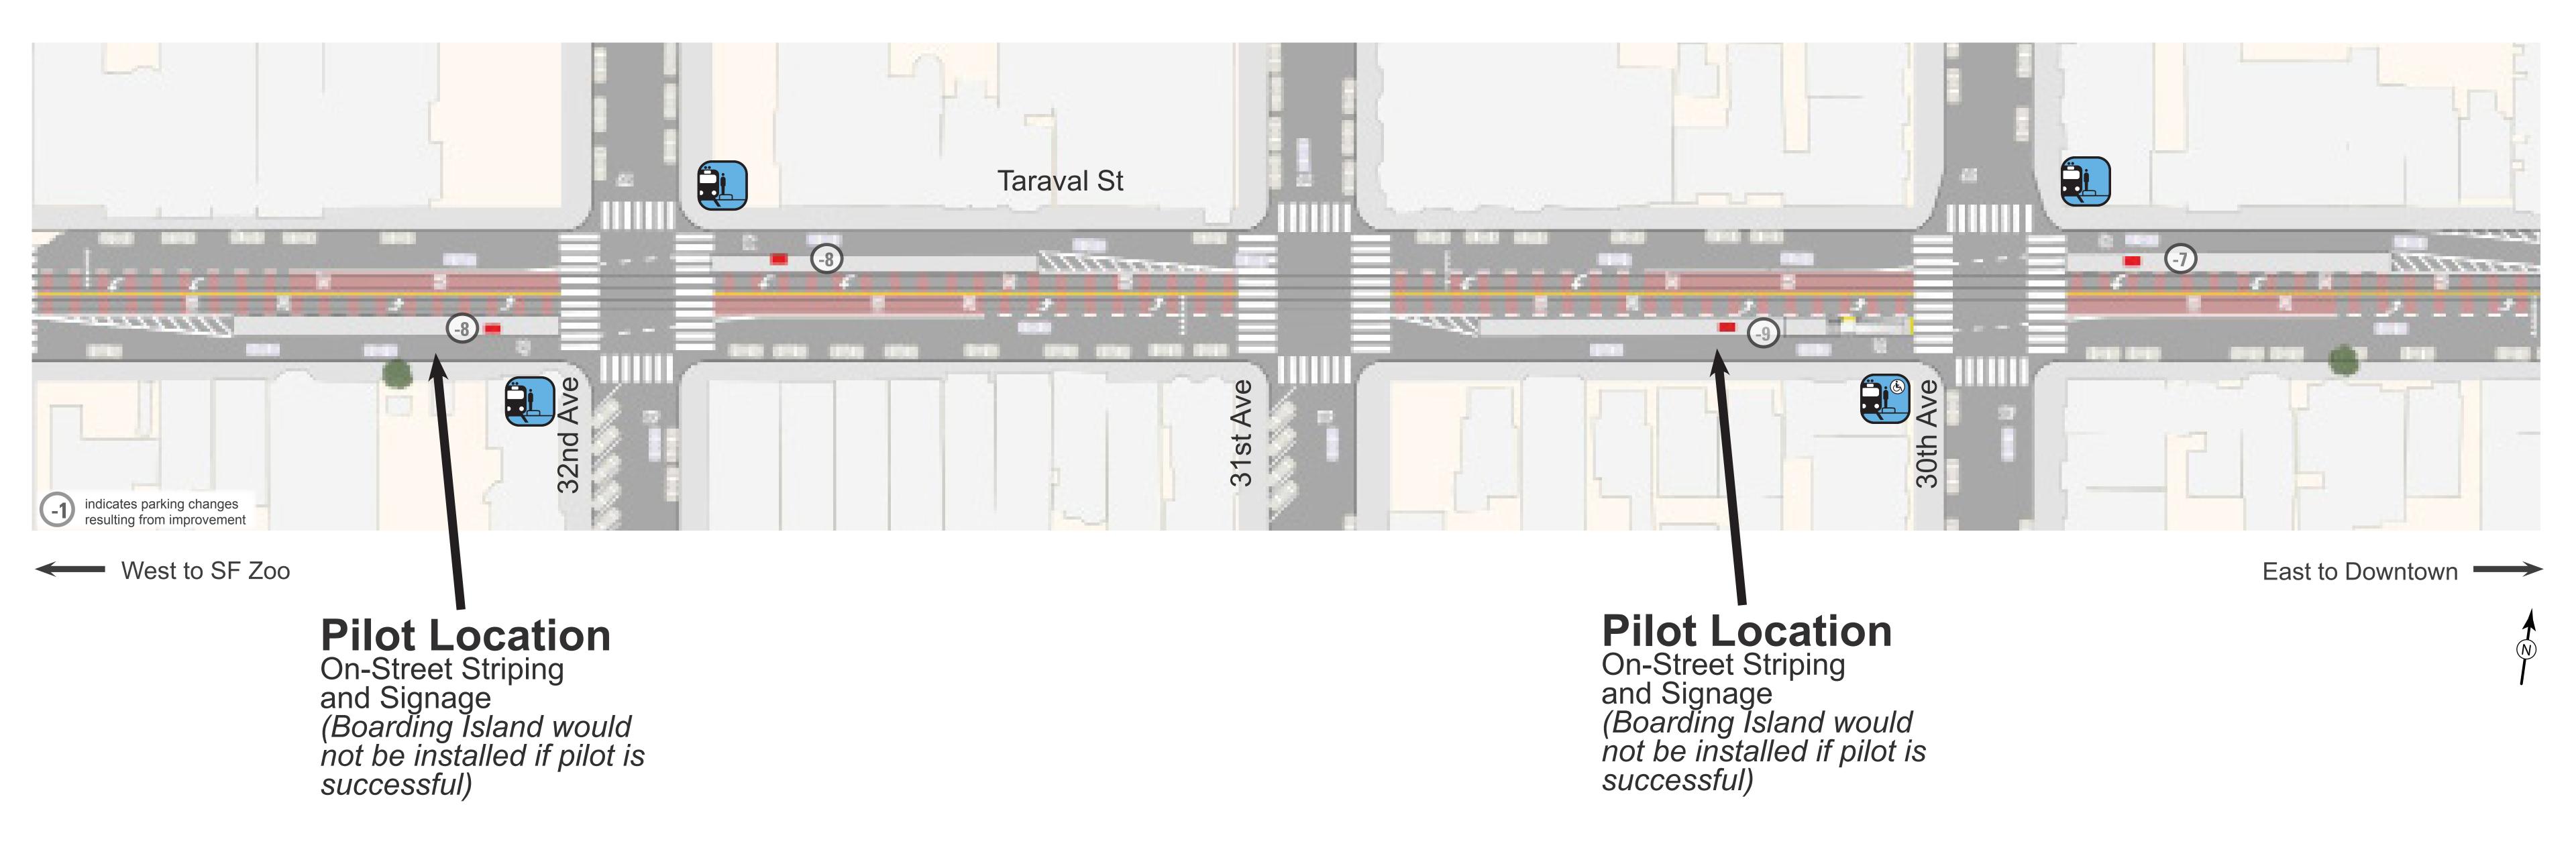

# Proposal Detail: 46th Ave to 43rd Ave

# MUNIFORWARD



Ulloa St

South to SF

### Proposal Detail: 43rd Ave to 40th Ave







### Proposal Detail: 39th Ave to Sunset Ave



















# Proposal Detail: 36th Ave to 33rd Ave

# MUNIFORWARD







No Left Turn onto Taraval from 36th Ave



New Pedestrian Bulbs at 33rd Ave





Pilot Location
Advanced Stop Bar
and Signage
(Boarding Island would
not be installed if pilot is
successful)







### Proposal Detail: 32nd Ave to 29th Ave







# Proposal Detail: 28th Ave to 25th Ave













## Proposal Detail: 24th Ave to 21st Ave

#### MUNIFORWARD







No Left Turn onto Taraval Street from 23rd Ave





Right Turn Only onto Taraval Street from 36th Ave



New Traffic Signals at 22nd Ave and at 24th Ave



West to SF Zoo

East to Downtown ----



# Proposal Detail: 20th Ave to 17th Ave

### MUNIFORWARD



New Pedestrian Bulbs at 20th Ave



New Traffic Signals at 17th Ave and at 18th Ave



New Boarding Islands
w/ high-level accessible platform
at 19th Ave



Remove Stops at 17th Ave



← West to SF Zoo

East to Downtown



# Proposal Detail: 16th Ave to 14th Ave