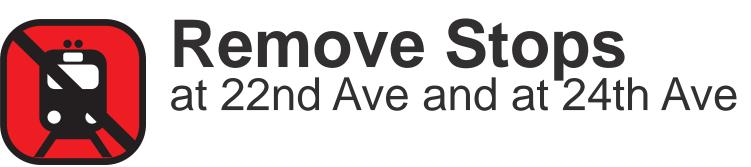

#### MUNIFORWARD

No Left Turn onto Taraval Street from 23rd Ave

Right Turn Only onto Taraval Street from 36th Ave

New Traffic Signals at 22nd Ave and at 24th Ave

West to SF Zoo

East to Downtown ----