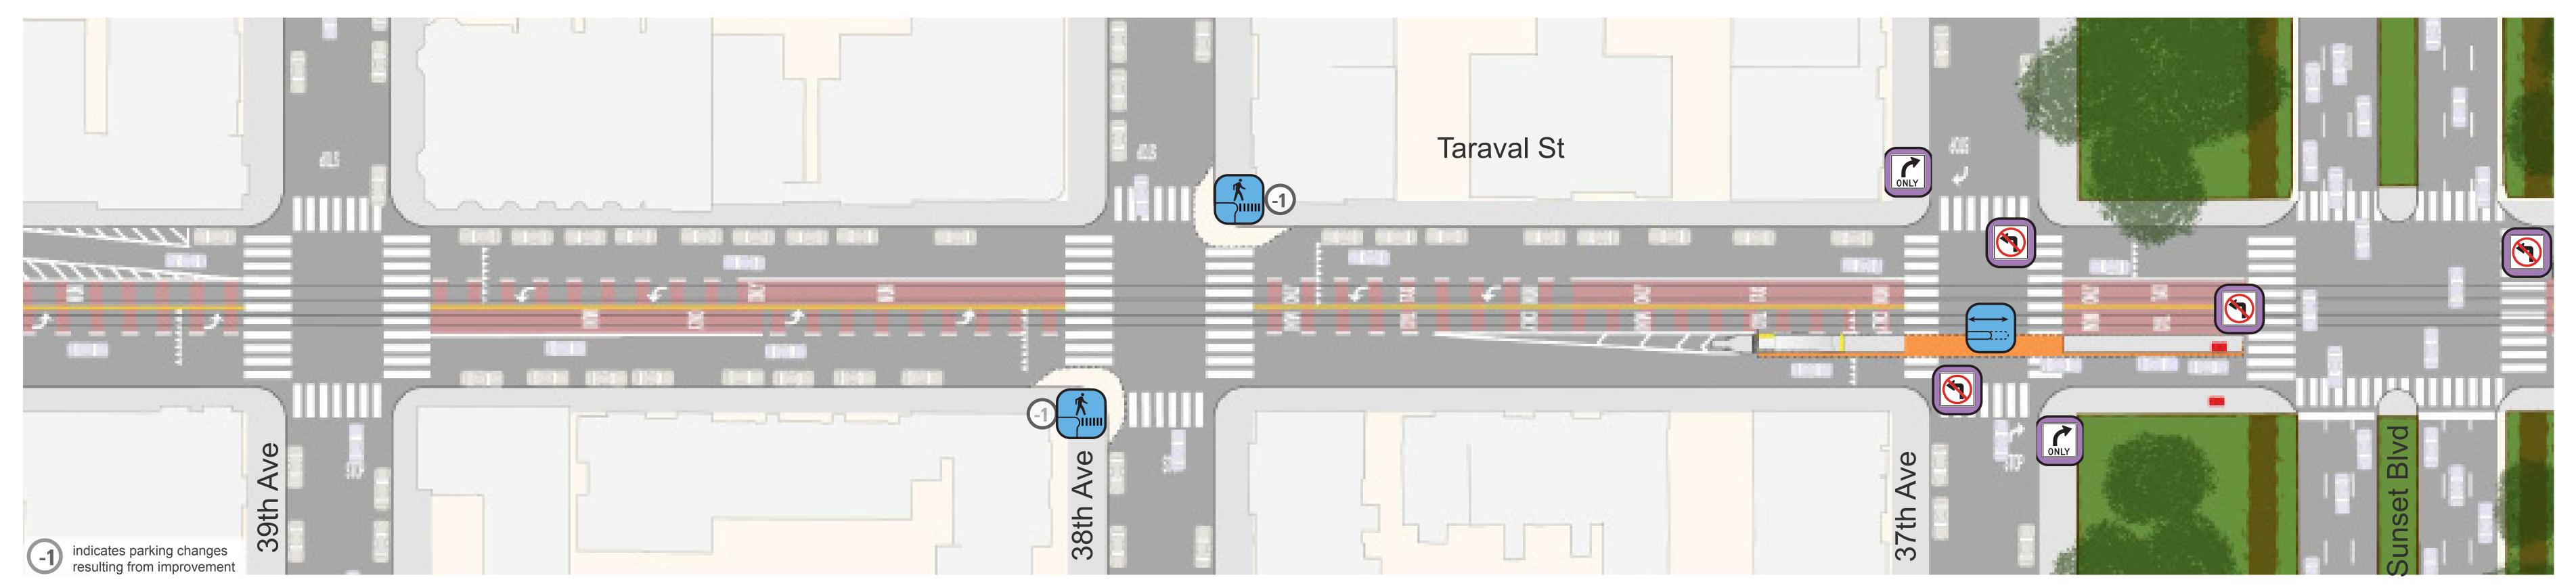

### Proposal Detail: 39th Ave to Sunset Ave

# Proposal Detail: 36th Ave to 33rd Ave

# MUNIFORWARD

No Left Turn onto Taraval from 36th Ave

New Pedestrian Bulbs at 33rd Ave

Pilot Location
Advanced Stop Bar
and Signage
(Boarding Island would
not be installed if pilot is
successful)