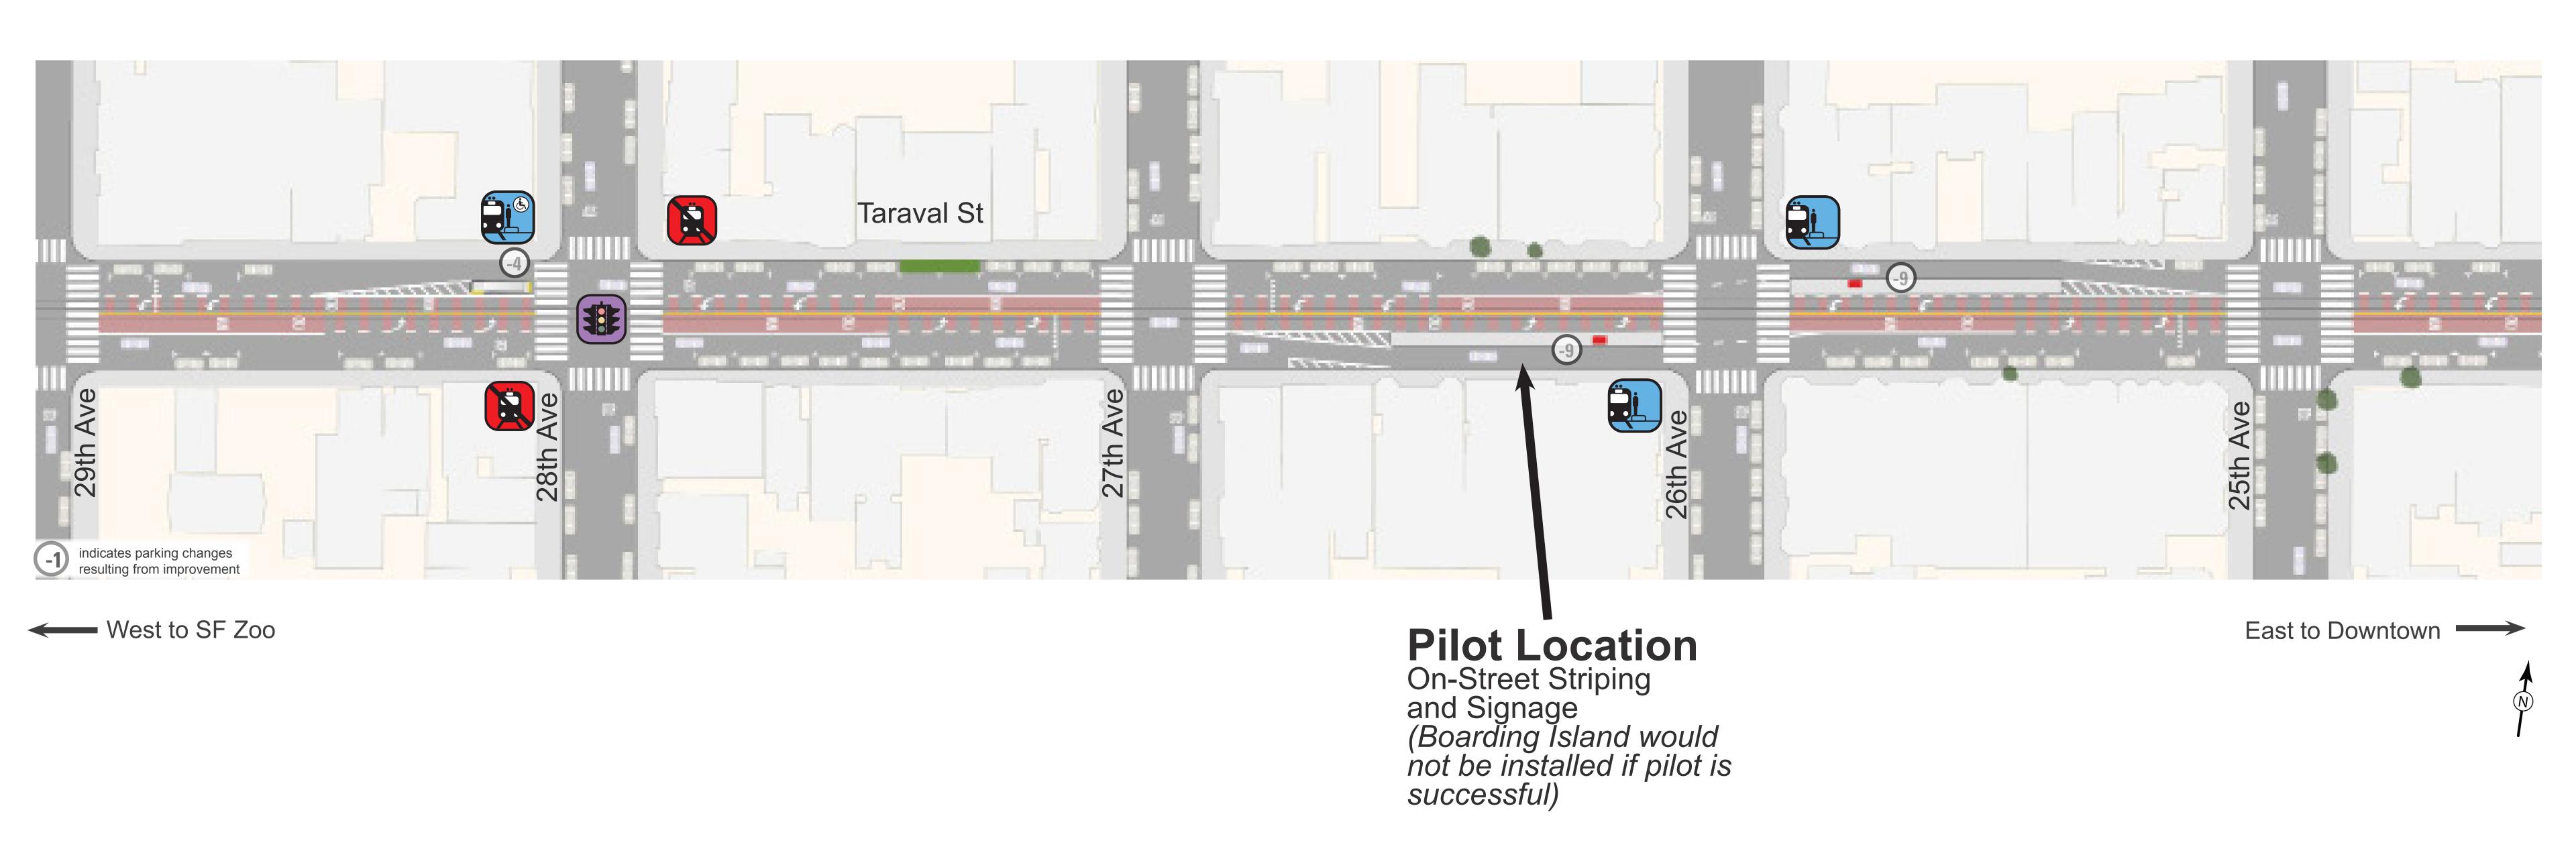

# Proposal Detail: 46th Ave to 43rd Ave

# MUNIFORWARD



Ulloa St

South to SF

### Proposal Detail: 43rd Ave to 40th Ave







### Proposal Detail: 39th Ave to Sunset Ave



















# Proposal Detail: 36th Ave to 33rd Ave

# MUNIFORWARD







No Left Turn onto Taraval from 36th Ave



New Pedestrian Bulbs at 33rd Ave





Pilot Location
Advanced Stop Bar
and Signage
(Boarding Island would
not be installed if pilot is
successful)







### Proposal Detail: 32nd Ave to 29th Ave







# Proposal Detail: 28th Ave to 25th Ave













## Proposal Detail: 24th Ave to 21st Ave

#### MUNIFORWARD







No Left Turn onto Taraval Street from 23rd Ave





Right Turn Only onto Taraval Street from 36th Ave



New Traffic Signals at 22nd Ave and at 24th Ave



West to SF Zoo

East to Downtown ----



# Proposal Detail: 20th Ave to 17th Ave

### MUNIFORWARD



New Pedestrian Bulbs at 20th Ave



New Traffic Signals at 17th Ave and at 18th Ave



New Boarding Islands
w/ high-level accessible platform
at 19th Ave



Remove Stops at 17th Ave



← West to SF Zoo

East to Downtown



# Proposal Detail: 16th Ave to 14th Ave