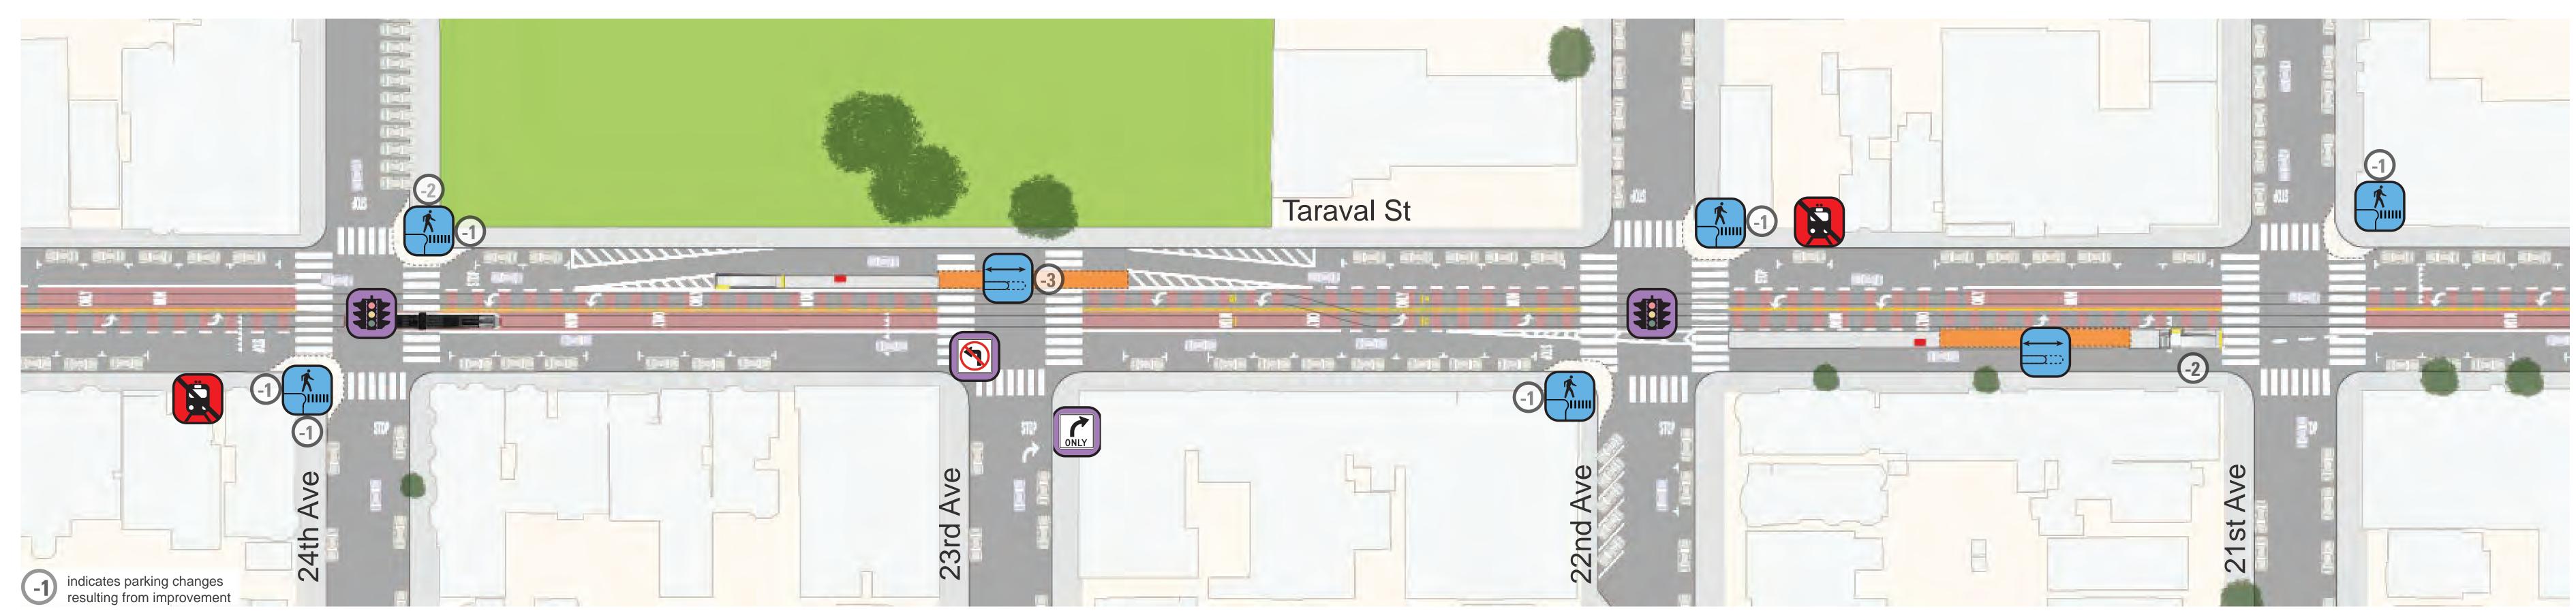

## Proposal Detail: 24th Ave to 21st Ave

#### MUNIFORWARD

No Left Turn onto Taraval Street from 23rd Ave

Right Turn Only onto Taraval Street from 36th Ave

New Traffic Signals at 22nd Ave and at 24th Ave

West to SF Zoo

East to Downtown ----