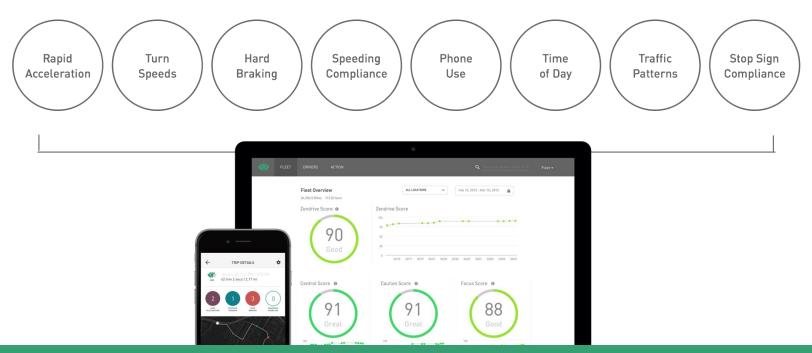

## Your new superpowers.

In less than 5 minutes, you can get started with **Zendrive OnDuty** Fleet Manager. We provide fleet managers the power to locate, monitor and understand your driver's behavior. Our easy to deploy with no hardware installs, Zendrive OnDuty mobile app and web dashboard gives fleet managers like you greater control and helps you to maximize your fleet performance:

Save 10+ hours a week through realtime driver monitoring

Know who's actually working and 'Onduty' in the moment

Reduce fleet claims and accidents by up to 70%

Lower maintenance costs from wear and tear dramatically

Improve vehicle fuel efficiency by up to 10%

لالله

Quick and easy to deploy with no hardware installs

Contact sales@zendrive.com to find out how you can save a bundle.