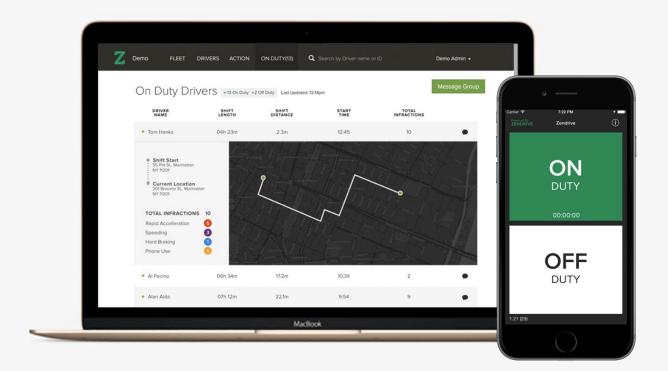

## Your new superpowers.

In less than 5 minutes, you can get started with **Zendrive OnDuty** Fleet Manager. We provide fleet managers the power to locate, monitor and understand your driver's behavior. Our easy to deploy with no hardware installs, Zendrive OnDuty mobile app and web dashboard gives fleet managers like you greater control and helps you to maximize your fleet performance:

Save 10+ hours a week through realtime driver monitoring

Know who's actually working and 'Onduty' in the moment

Reduce fleet claims and accidents by up to 70%

Lower maintenance costs from wear and tear dramatically

Improve vehicle fuel efficiency by up to 10%

لالله

Quick and easy to deploy with no hardware installs

Contact sales@zendrive.com to find out how you can save a bundle.