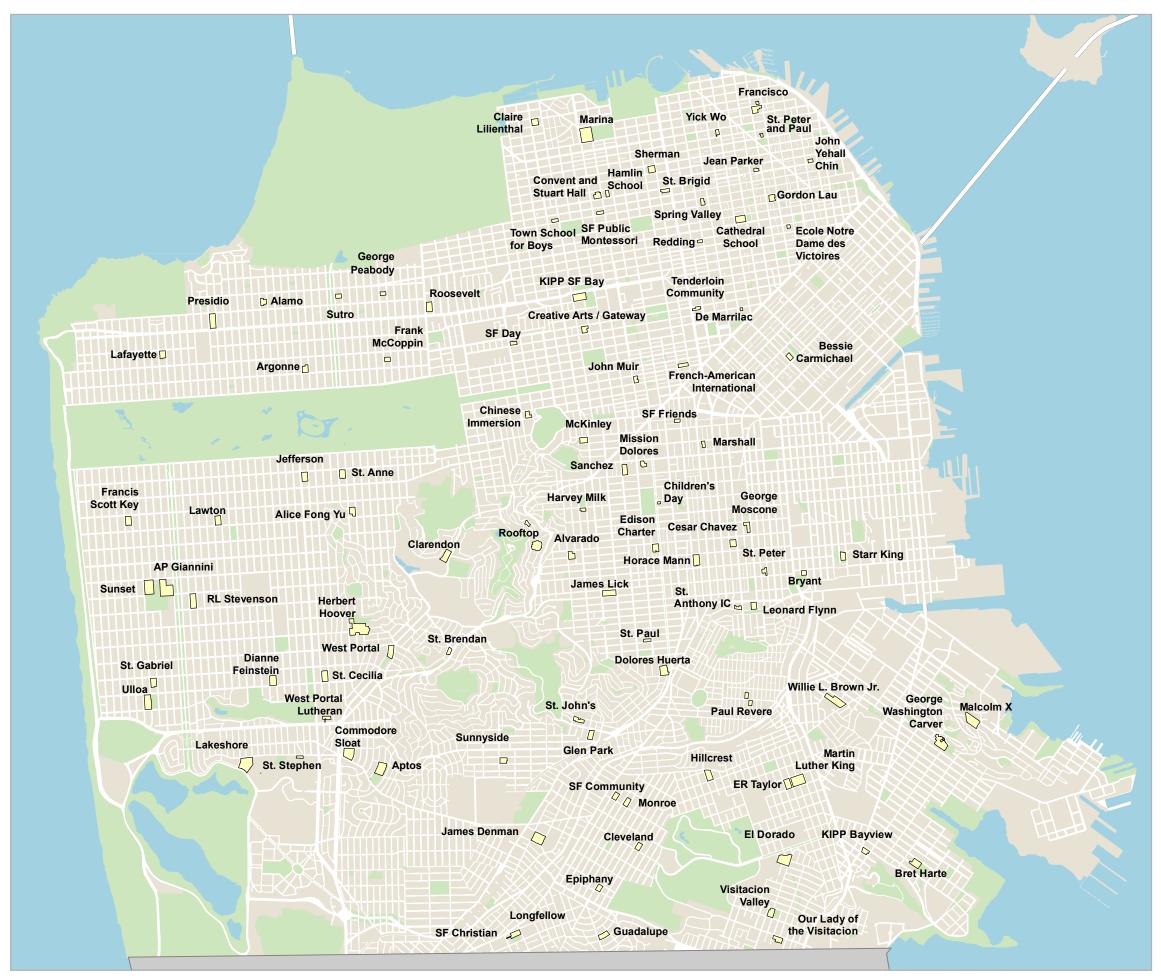

# **Crossing Guard Locations**

### Location of school crossing guards

#### School Year 2024-25

SFMTA provides crossing guard support for over 100 public and private schools throughout San Francisco. Crossing guards assist children in arriving and departing safely each day. This map shows the locations of the schools served by the program.

Schools

miles