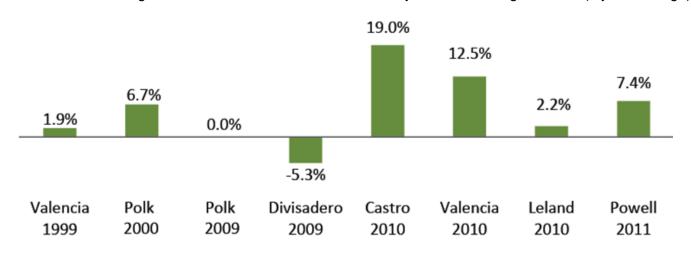

## **Key Findings**

Seven of the eight study streets performed as well as or better than the surrounding neighborhood for the three years after construction

Difference in rate of growth of retail sales taxes between Study Street and Neighborhood (3 year average)

## Key Findings

4.8%

Average growth of retail sales tax receipts on study streets relative to their surrounding neighborhoods