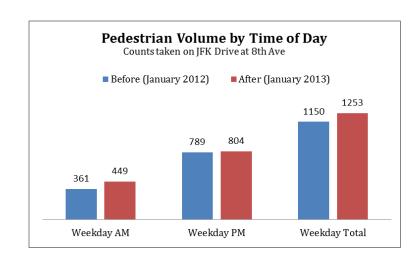

# Economic Benefits of Streetscape Improvements

May 16, 2014

Policy and Governance Committee



## More Streetscape Projects Citywide

Jane Warner Plaza – 2008



Jane Warner Plaza - 2010





#### Elements of Streetscape Improvements





#### Typical SFMTA Project Metrics

- Collisions
- Vehicle Speeds
- Mode Share/Volumes
- Transit Delay
- Intercept Surveys
- ...and more...









# Do these projects affect business?





#### **Economic Study**

#### Background:

- Commissioned by SFMTA in 2013
- Conducted by Fall Line Analytics/David Latterman
- Recent NYC Study

#### Purpose:

- Evaluate Past Projects
- Establish Methodology





Eight Streetscape Projects

O

- Valencia Road Diet 1999
- Polk Street Road Diet 2000
- Lower Polk Streetscape Improvements 2009
- Jane Warner Plaza (Castro Commons) 2010
- Divisadero Streetscape Improvement Project 2010
- Valencia Streetscape Improvement Project 2010
- Leland Avenue Streetscape Project 2010
- Powell Street Promenade 2011





#### Data Source: Retail Sales Tax Data

- 8 streetscape projects
- 6 neighborhoods
- 1 city
- 13 comparison streets
  - 4 years (1 before, 3 after)

\$5 billion

worth of tax receipts review