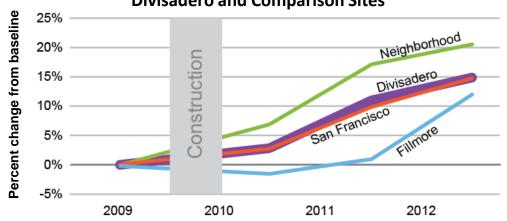

Powell Street Promenade 2011





#### Data Source: Retail Sales Tax Data

- 8 streetscape projects
- 6 neighborhoods
- 1 city
- 13 comparison streets
  - 4 years (1 before, 3 after)

\$5 billion

worth of tax receipts reviewed!



## **Key Findings**



Seven of the eight study streets performed as well as or better than the surrounding neighborhood for the three years after construction

Difference in rate of growth of retail sales taxes between Study Street and Neighborhood (3 year average)





## Key Findings



4.8%

Average growth of retail sales tax receipts on study streets relative to their surrounding neighborhoods



## **Key Findings**

1 year

time from project completion before study streets begin to outpace neighborhoods





#### Divisadero Streetscape Project - 2010









## Valencia Streetscape Project - 2010



#### Retail Sales Tax Growth Valencia and Comparison Sites





#### Polk Street Road Diet - 2000

Retail Sales Tax Growth Polk and Comparison Sites







#### Jane Warner Plaza - 2010



#### Retail Sales Tax Growth Jane Warner Plaza and Comparison Sites





## Questions?