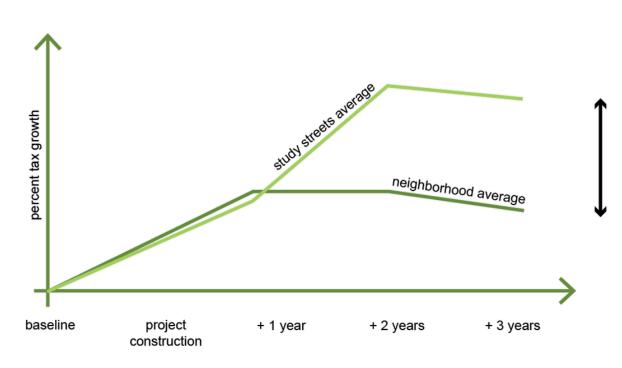

## **Key Findings**

1 year

time from project completion before study streets begin to outpace neighborhoods