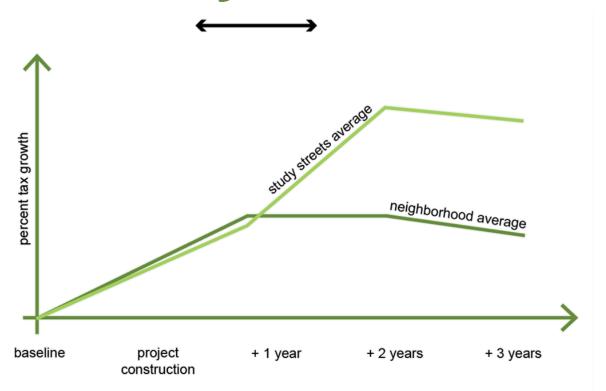

## **Key Findings**

1 year

time from project completion before study streets begin to outpace neighborhoods