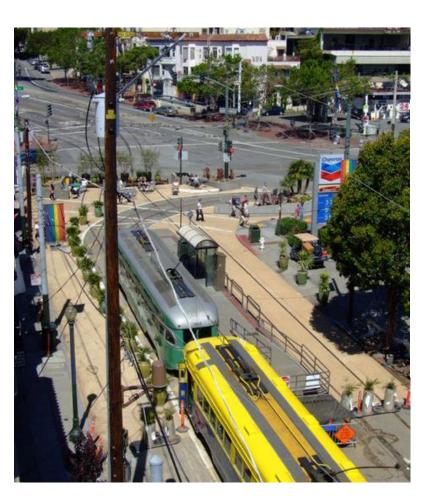

# **Key Findings**



Seven of the eight study streets performed as well as or better than the surrounding neighborhood for the three years after construction

Difference in rate of growth of retail sales taxes between Study Street and Neighborhood (3 year average)





## Key Findings



4.8%

Average growth of retail sales tax receipts on study streets relative to their surrounding neighborhoods



## **Key Findings**

1 year

time from project completion before study streets begin to outpace neighborhoods





#### Divisadero Streetscape Project - 2010









## Valencia Streetscape Project - 2010



#### Retail Sales Tax Growth Valencia and Comparison Sites





#### Polk Street Road Diet - 2000

Retail Sales Tax Growth Polk and Comparison Sites







#### Jane Warner Plaza - 2010



#### Retail Sales Tax Growth Jane Warner Plaza and Comparison Sites





## Questions?