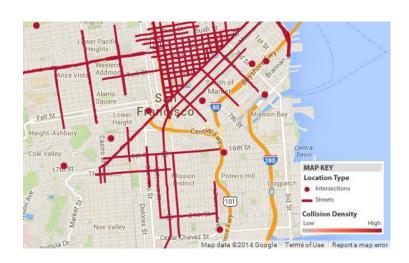

#### Typical SFMTA Project Metrics

- Collisions
- Vehicle Speeds
- Mode Share/Volumes
- Transit Delay
- Intercept Surveys
- ...and more...