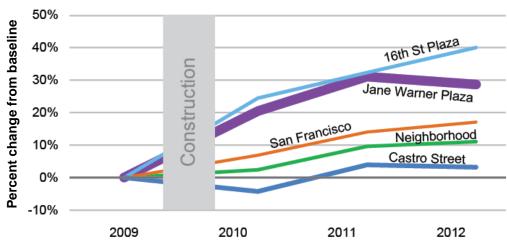

l as or better than the surrounding neighborhood for the three years after construction

Difference in rate of growth of retail sales taxes between Study Street and Neighborhood (3 year average)





## Key Findings



4.8%

Average growth of retail sales tax receipts on study streets relative to their surrounding neighborhoods



## **Key Findings**

1 year

time from project completion before study streets begin to outpace neighborhoods





#### Divisadero Streetscape Project - 2010









## Valencia Streetscape Project - 2010



#### Retail Sales Tax Growth Valencia and Comparison Sites





#### Polk Street Road Diet - 2000

Retail Sales Tax Growth Polk and Comparison Sites







#### Jane Warner Plaza - 2010



#### Retail Sales Tax Growth Jane Warner Plaza and Comparison Sites





## Questions?