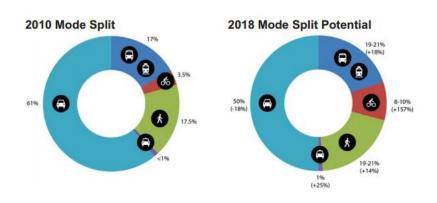

# Economic Benefits of Streetscape Improvements

May 16, 2014

Policy and Governance Committee



## More Streetscape Projects Citywide

Jane Warner Plaza – 2008



Jane Warner Plaza - 2010





#### Elements of Streetscape Improvements





#### Typical SFMTA Project Metrics

- Collisions
- Vehicle Speeds
- Mode Share/Volumes
- Transit Delay
- Intercept Surveys
- ...and more...









# Do these projects affect business?





#### **Economic Study**

#### Background:

- Commissioned by SFMTA in 2013
- Conducted by Fall Line Analytics/David Latterman
- Recent NYC Study

#### Purpose:

- Evaluate Past Projects
- Establish Methodology





Eight Streetscape Projects

O

- Valencia Road Diet 1999
- Polk Street Road Diet 2000
- Lower Polk Streetscape Improvements 2009
- Jane Warner Plaza (Castro Commons) 2010
- Divisadero Streetscape Improvement Project 2010
- Valencia Streetscape Improvement Project 2010
- Leland Avenue Streetscape Project 2010
- Powell Street Promenade 2011





#### Data Source: Retail Sales Tax Data

- 8 streetscape projects
- 6 neighborhoods
- 1 city
- 13 comparison streets
  - 4 years (1 before, 3 after)

\$5 billion

worth of tax receipts reviewed