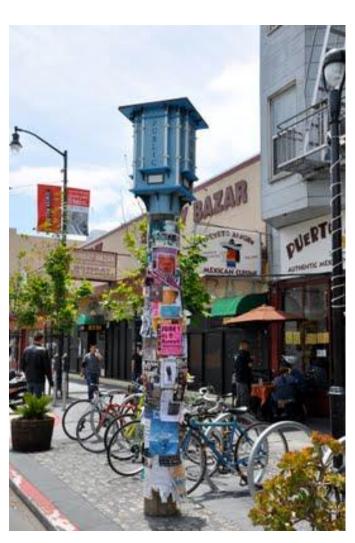

Source: Retail Sales Tax Data

- 8 streetscape projects
- 6 neighborhoods
- 1 city
- 13 comparison streets
  - 4 years (1 before, 3 after)

\$5 billion

worth of tax receipts reviewed!



## **Key Findings**



Seven of the eight study streets performed as well as or better than the surrounding neighborhood for the three years after construction

Difference in rate of growth of retail sales taxes between Study Street and Neighborhood (3 year average)





## Key Findings



4.8%

Average growth of retail sales tax receipts on study streets relative to their surrounding neighborhoods



## **Key Findings**

1 year

time from project completion before study streets begin to outpace neighborhoods





#### Divisadero Streetscape Project - 2010









## Valencia Streetscape Project - 2010



#### Retail Sales Tax Growth Valencia and Comparison Sites





#### Polk Street Road Diet - 2000

Retail Sales Tax Growth Polk and Comparison Sites







#### Jane Warner Plaza - 2010



#### Retail Sales Tax Growth Jane Warner Plaza and Comparison Sites





## Questions?