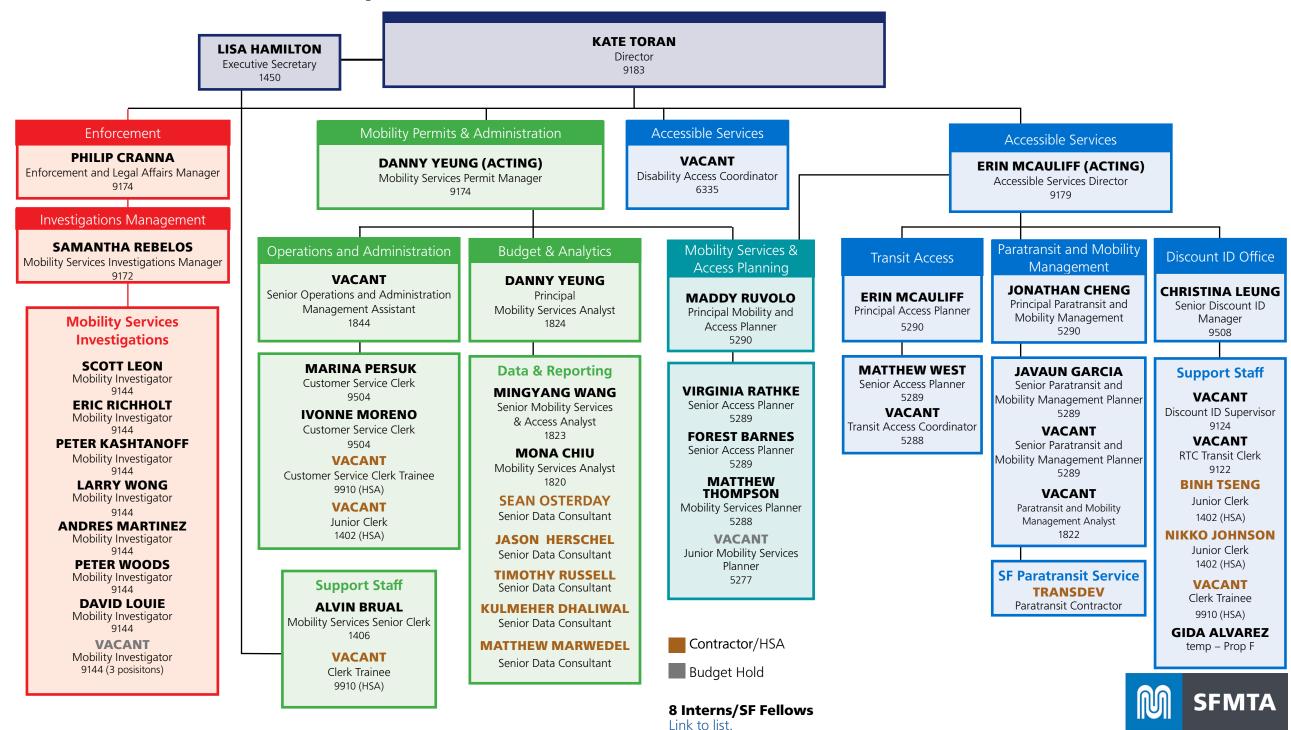

## **TAXIS, ACCESS & MOBILITY SERVICES DIVISION**

| Division | Direct Supervisor | 5380 (Level 1) or<br>5381 (Level 2) | Intern Name     | Title                     |
|----------|-------------------|-------------------------------------|-----------------|---------------------------|
| TAMS     | Forest Barnes     | 5381                                | Alyssa Suzukawa | Student Design Trainee II |
| TAMS     | Virginia Rathke   | 5380                                | Alexander Gray  | Student Design Trainee I  |
| TAMS     | Matthew Thompson  | 5380                                | Eunice Zhang    | Student Design Trainee I  |
| TAMS     | Mingyang Wang     | 5380                                | Alexandra Ray   | Student Design Trainee I  |
| TAMS     | Jonathan Cheng    | 5380                                | Matthew Liu     | Student Design Trainee I  |
| TAMS     | Forest Barnes     | 5381                                | Angel Yang      | Student Design Trainee II |
| TAMS     | Erin McAuliff     | 5381                                | Sean Goss       | Student Design Trainee II |
| TAMS     |                   | 1801                                | VACANT          | Analyst Trainee           |