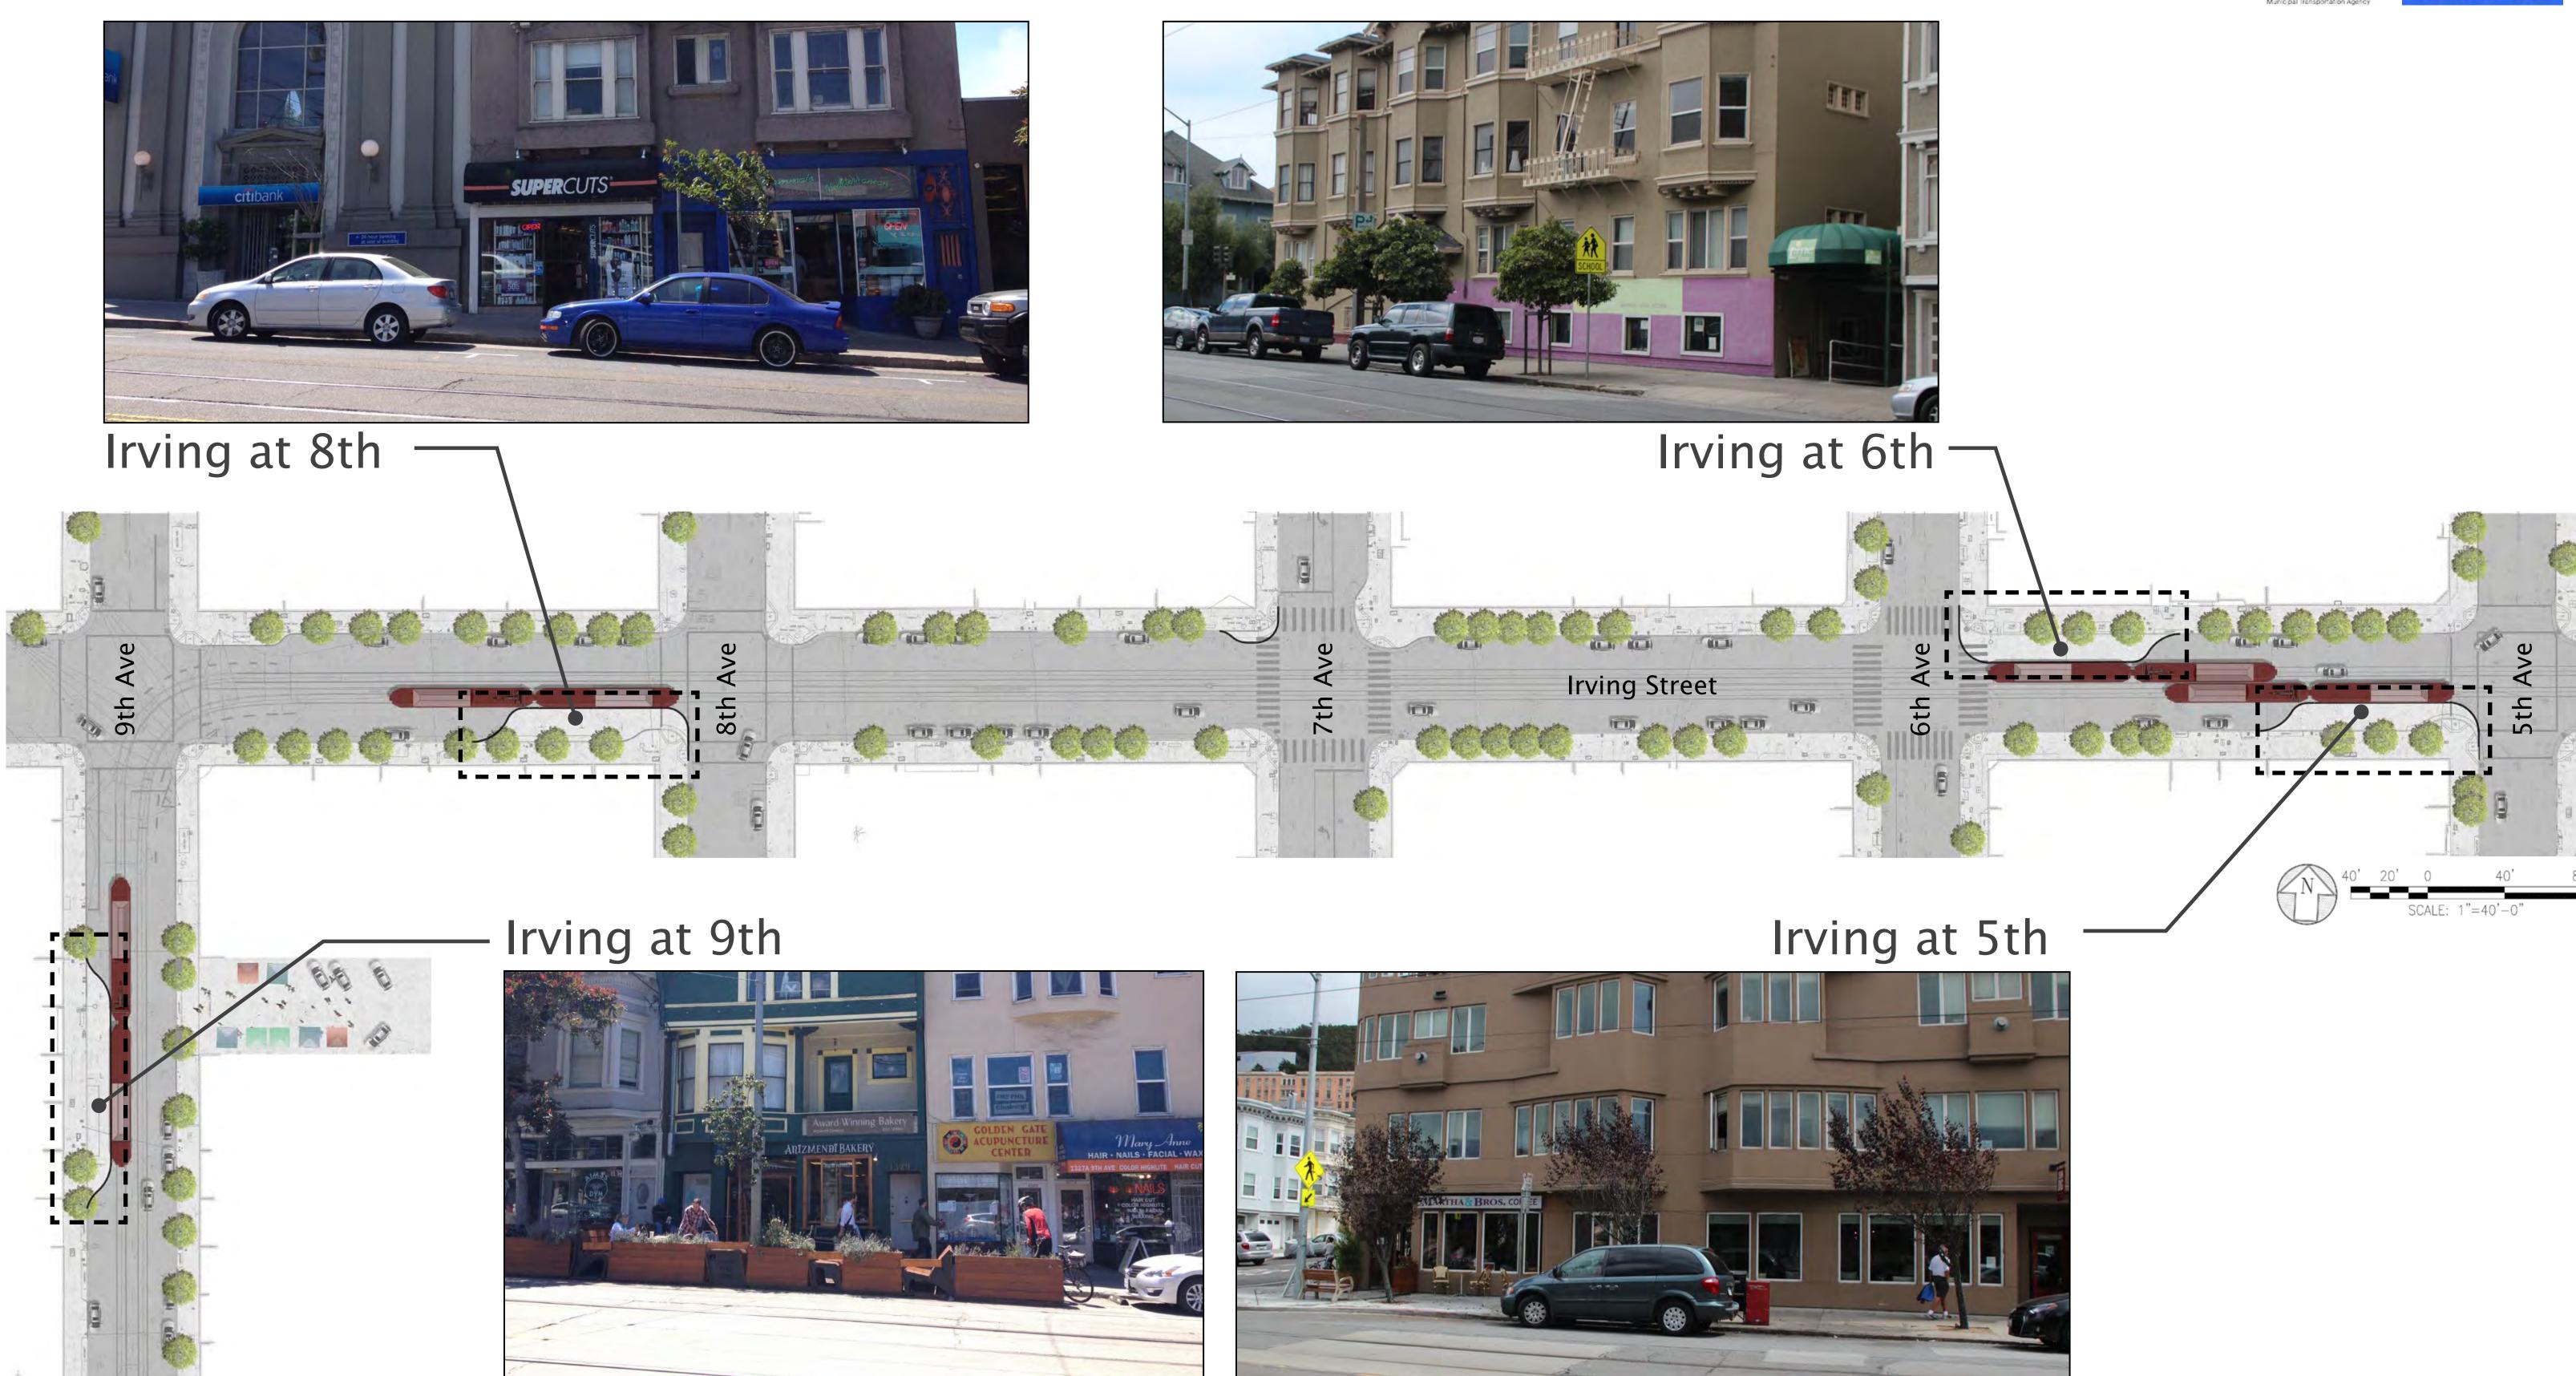

#### CONTEXT

#### Site Plan





### CONTEXT DIAGRAM

#### Inner Sunset





## CONTEXT

#### Neighborhood Character















#### Proposals







Credit: Chris Duderstadt





## DESIGN IMAGERY

"Going to Golden Gate Park"











- Outbound Transit Stop
- PM Weekday Peak
- "Exiting" Activity
- East Facing Exposure



Concept Design- Option A





Concept Design- Option B





Concept Design- Option C





# DESIGN IMAGERY

"Music Concourse"

















- Inbound Transit Stop
- AM Weekday Peak
- "Waiting" Activity
- North Facing Exposure



Concept Design









- Outbound Transit Stop
- PM Weekday Peak
- "Exiting" Activity
- South Facing Exposure



Concept Design









- Inbound Transit Stop
- AM Weekday Peak
- "Waiting" Activity
- North Facing Exposure



Concept Design