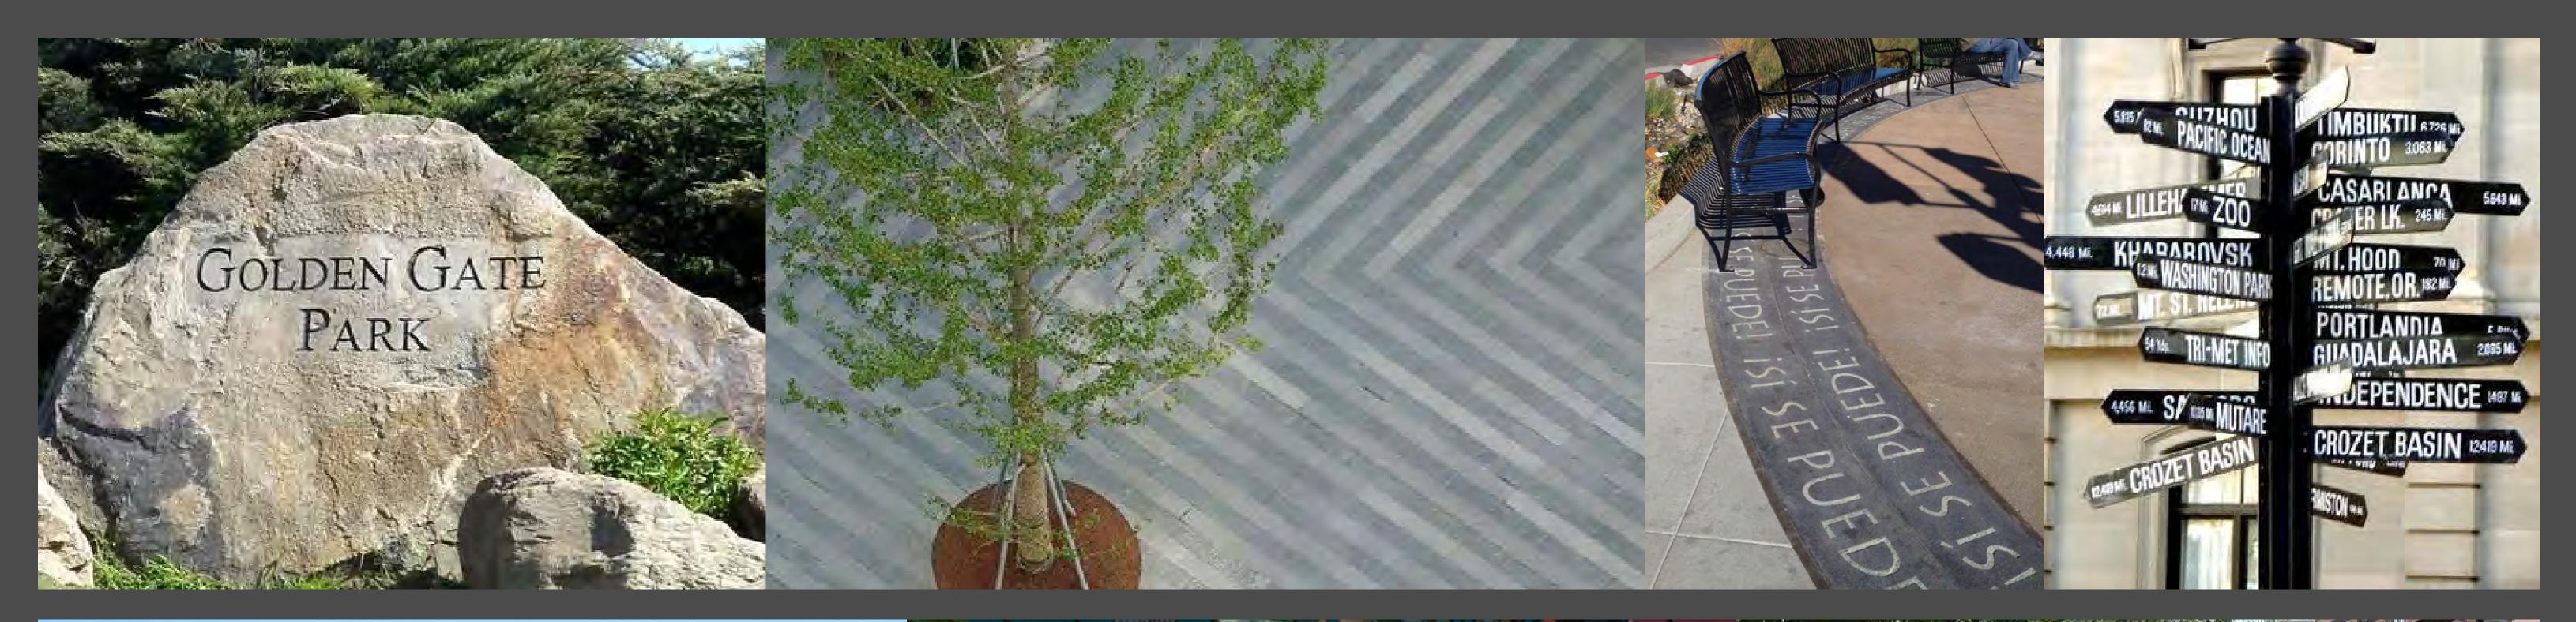

## DESIGN IMAGERY

"Going to Golden Gate Park"

- Outbound Transit Stop
- PM Weekday Peak
- "Exiting" Activity
- East Facing Exposure

Concept Design- Option A

Concept Design- Option B

Concept Design- Option C