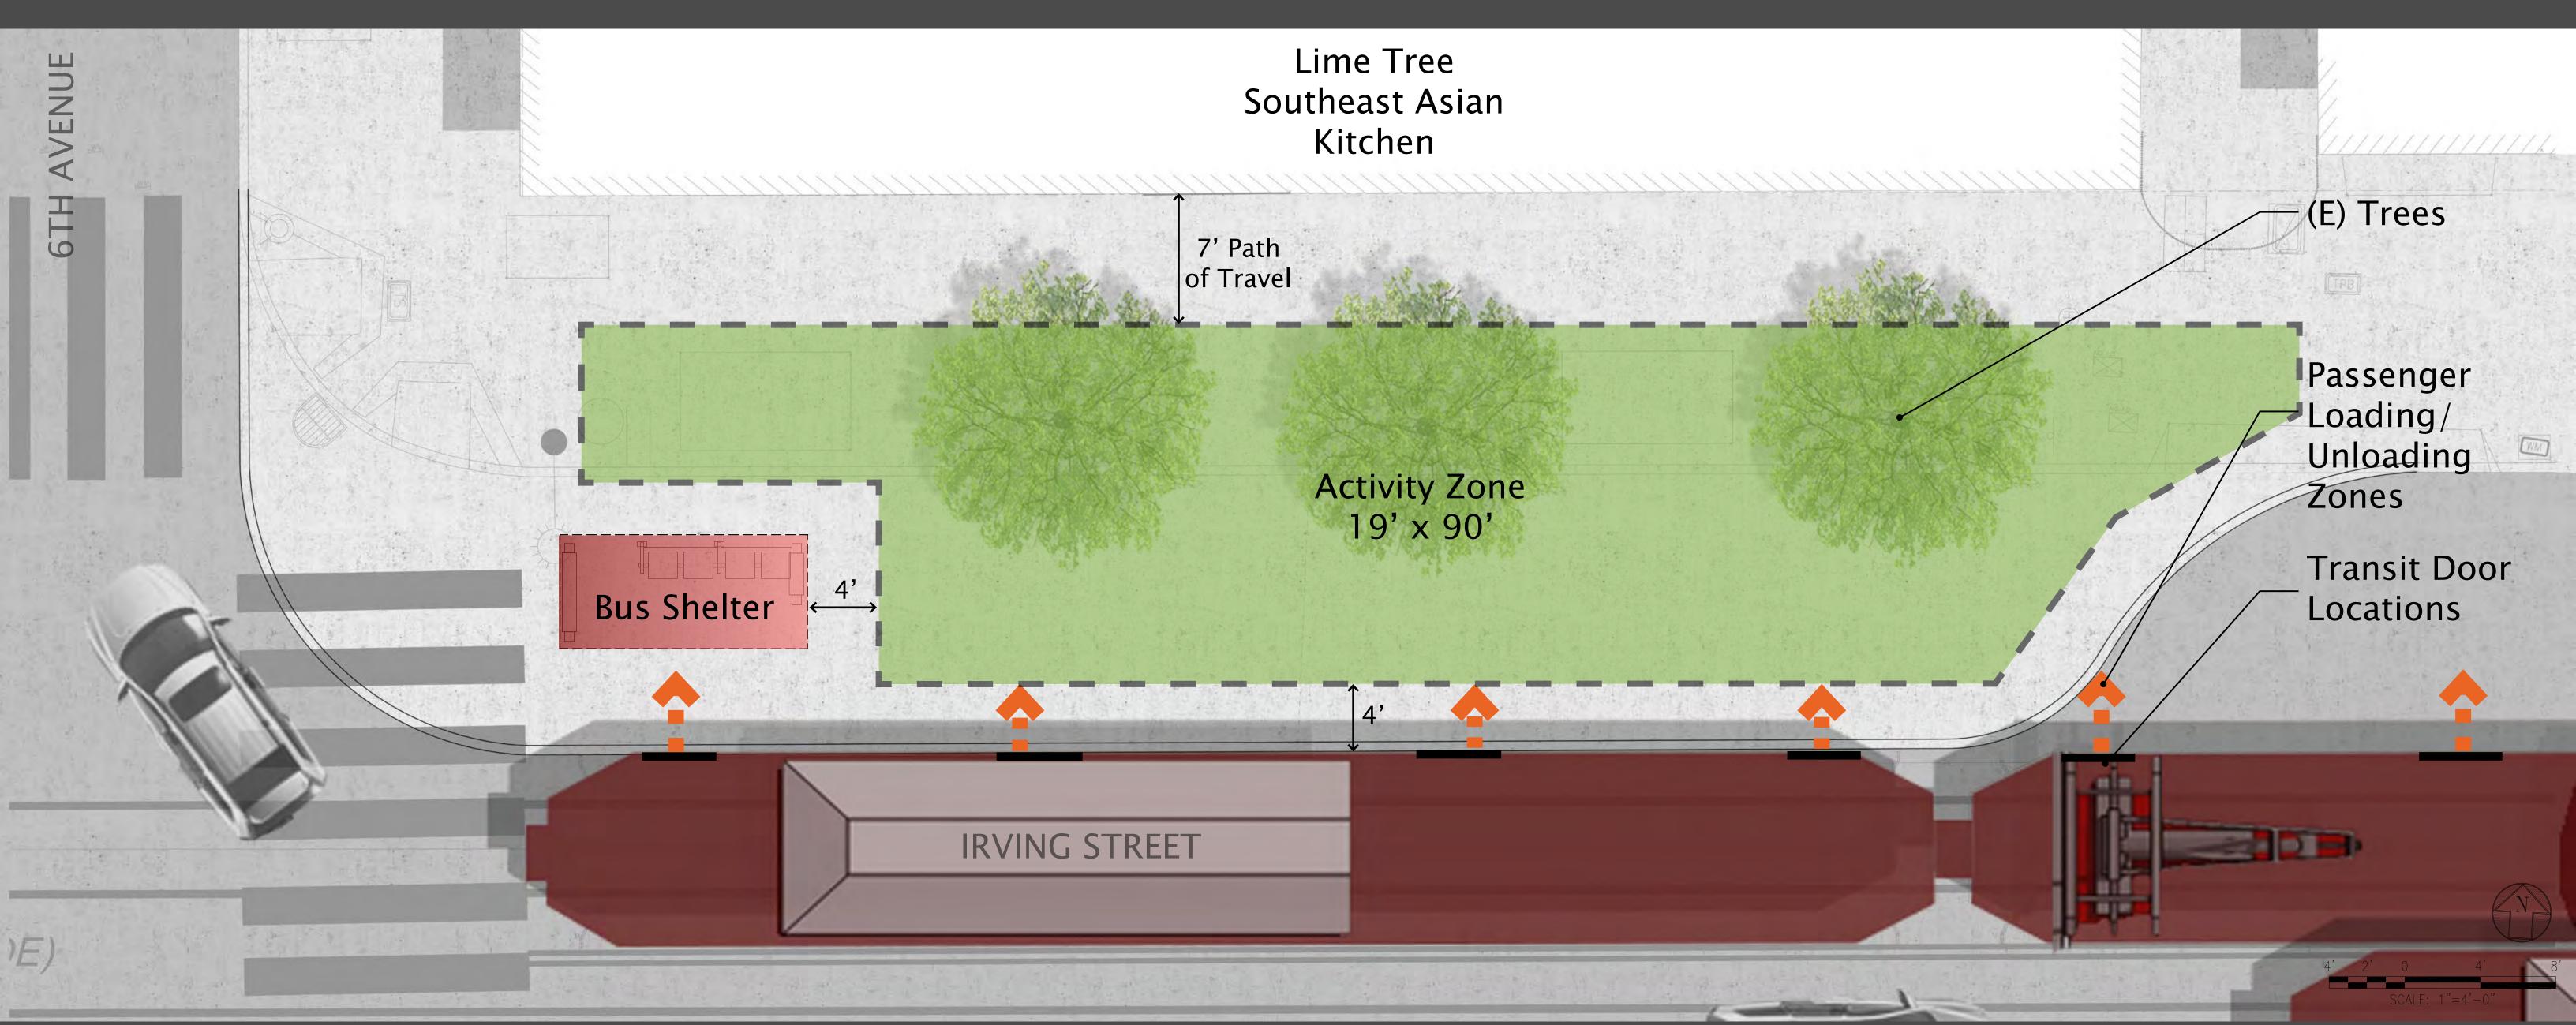

#### CONTEXT

#### Site Plan





### CONTEXT DIAGRAM

#### Inner Sunset





## CONTEXT

#### Neighborhood Character















#### Proposals







Credit: Chris Duderstadt





## DESIGN IMAGERY

"Going to Golden Gate Park"











- Outbound Transit Stop
- PM Weekday Peak
- "Exiting" Activity
- East Facing Exposure



Concept Design- Option A





Concept Design- Option B





Concept Design- Option C





# DESIGN IMAGERY

"Music Concourse"

















- Inbound Transit Stop
- AM Weekday Peak
- "Waiting" Activity
- North Facing Exposure



Concept Design









- Outbound Transit Stop
- PM Weekday Peak
- "Exiting" Activity
- South Facing Exposure



Concept Design









- Inbound Transit Stop
- AM Weekday Peak
- "Waiting" Activity
- North Facing Exposure



Concept Design