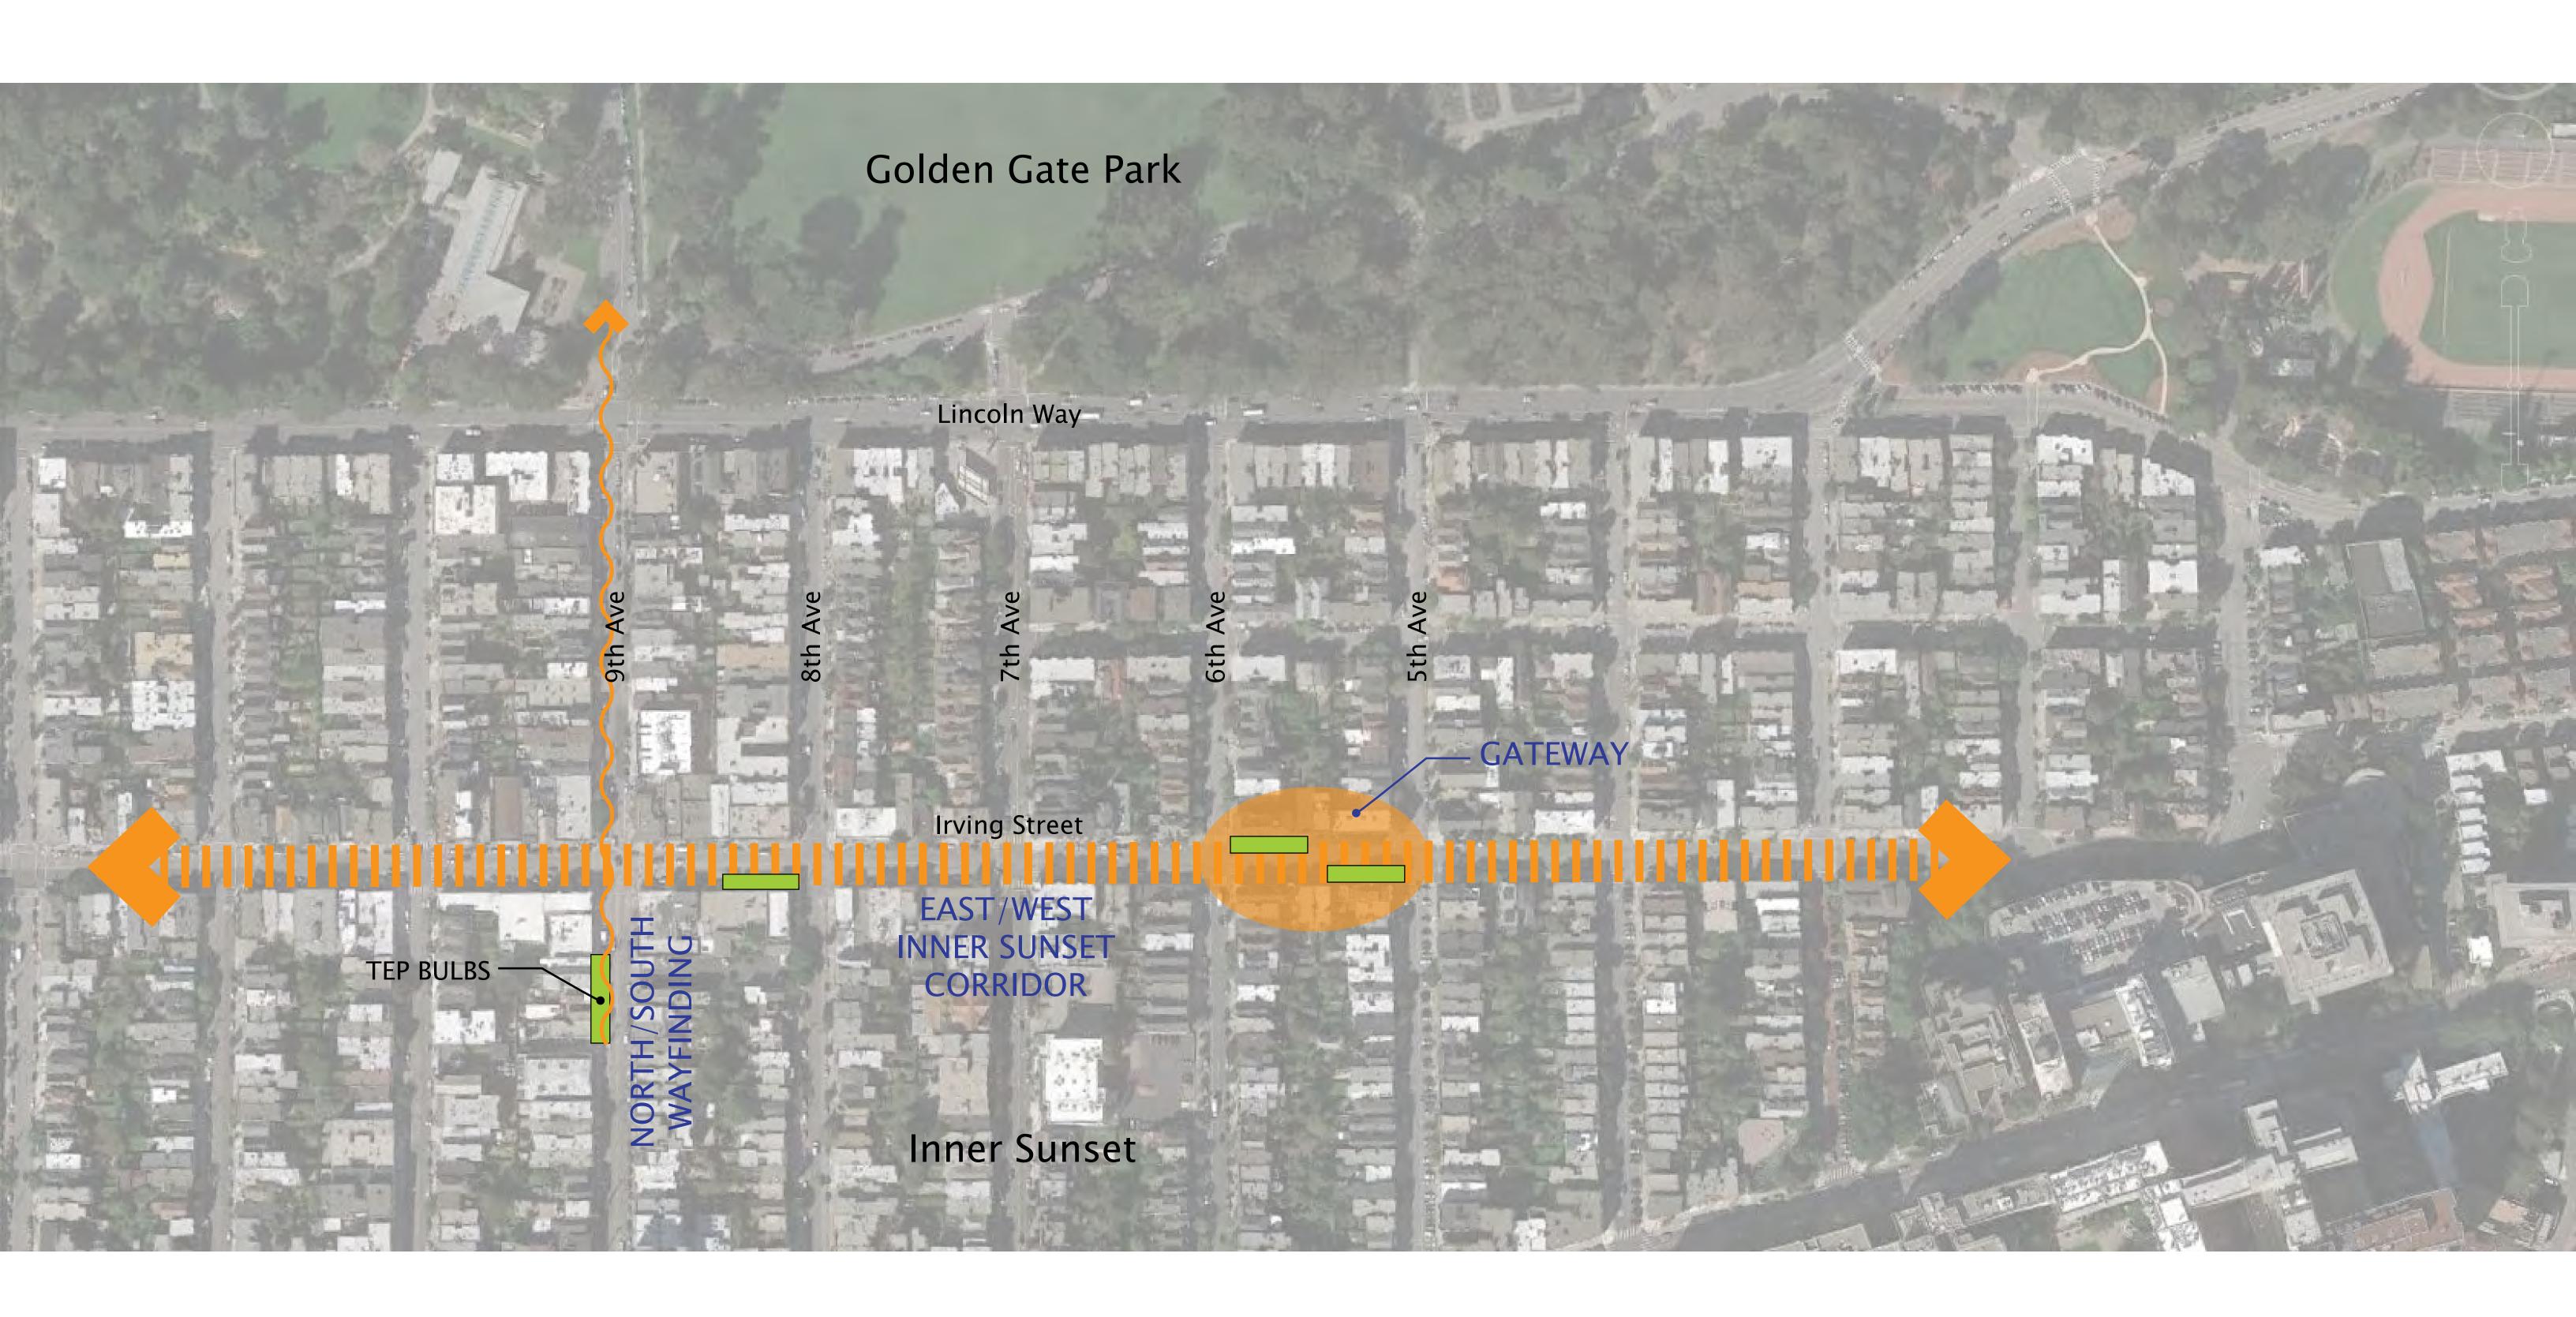

#### CONTEXT

#### Site Plan





### CONTEXT DIAGRAM

#### Inner Sunset





## CONTEXT

#### Neighborhood Character















#### Proposals







Credit: Chris Duderstadt





## DESIGN IMAGERY

"Going to Golden Gate Park"











- Outbound Transit Stop
- PM Weekday Peak
- "Exiting" Activity
- East Facing Exposure



Concept Design- Option A





Concept Design- Option B





Concept Design- Option C





# DESIGN IMAGERY

"Music Concourse"

















- Inbound Transit Stop
- AM Weekday Peak
- "Waiting" Activity
- North Facing Exposure



Concept Design









- Outbound Transit Stop
- PM Weekday Peak
- "Exiting" Activity
- South Facing Exposure



Concept Design









- Inbound Transit Stop
- AM Weekday Peak
- "Waiting" Activity
- North Facing Exposure



Concept Design