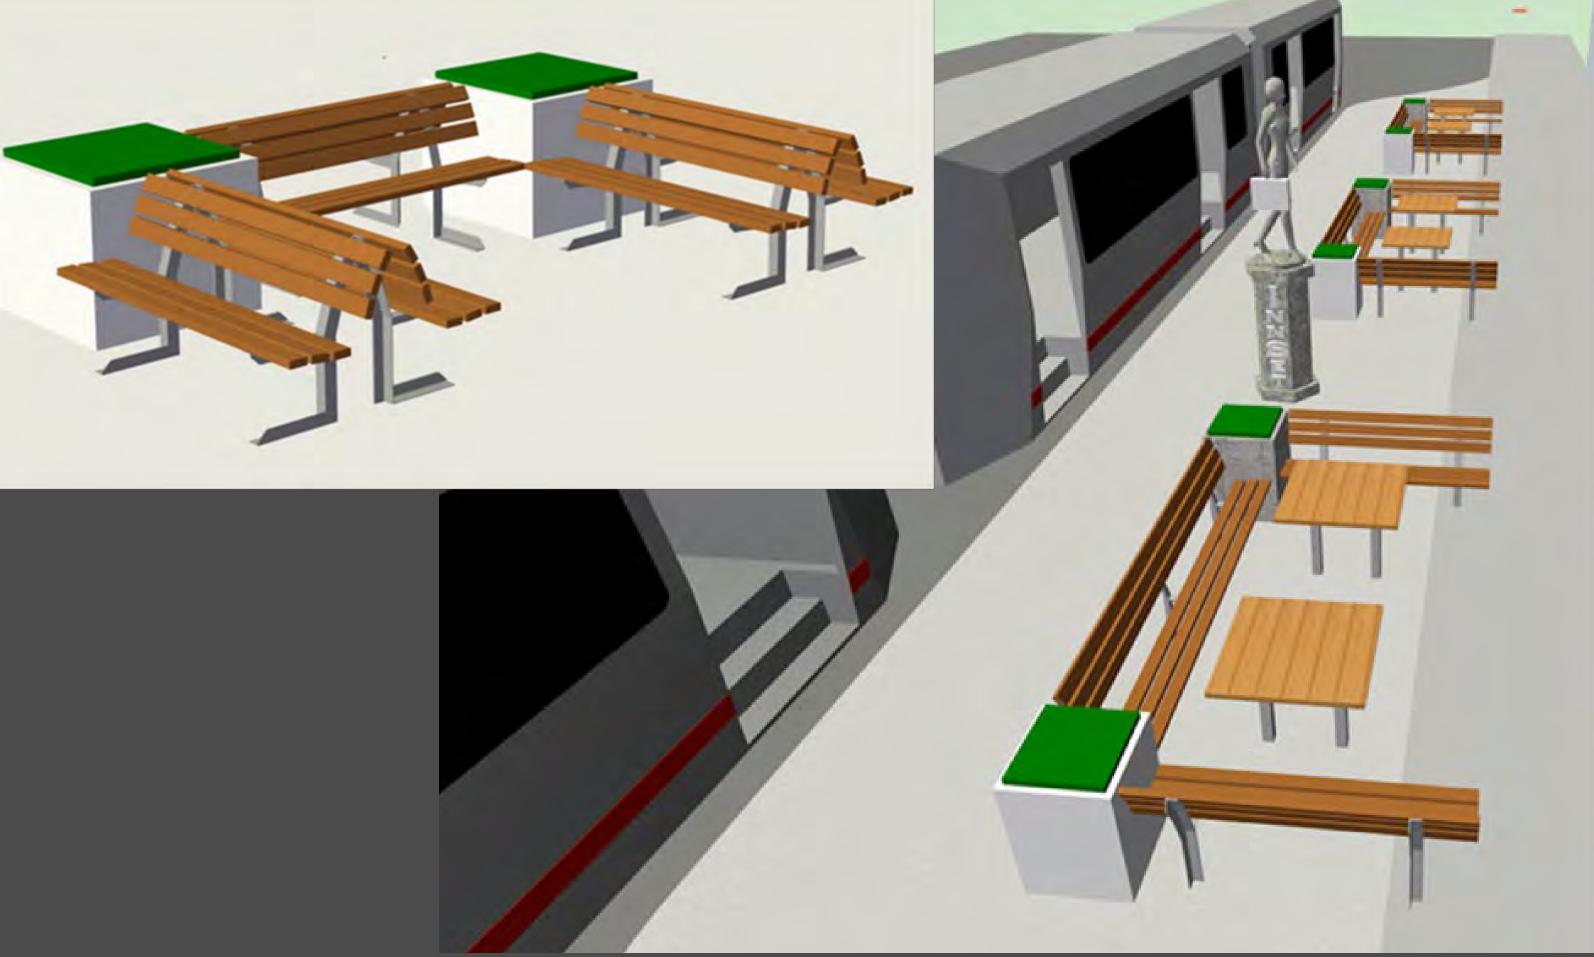

# DESIGN IMAGERY

"Music Concourse"

- Inbound Transit Stop
- AM Weekday Peak
- "Waiting" Activity
- North Facing Exposure

Concept Design

- Outbound Transit Stop
- PM Weekday Peak
- "Exiting" Activity
- South Facing Exposure

Concept Design

- Inbound Transit Stop
- AM Weekday Peak
- "Waiting" Activity
- North Facing Exposure

Concept Design