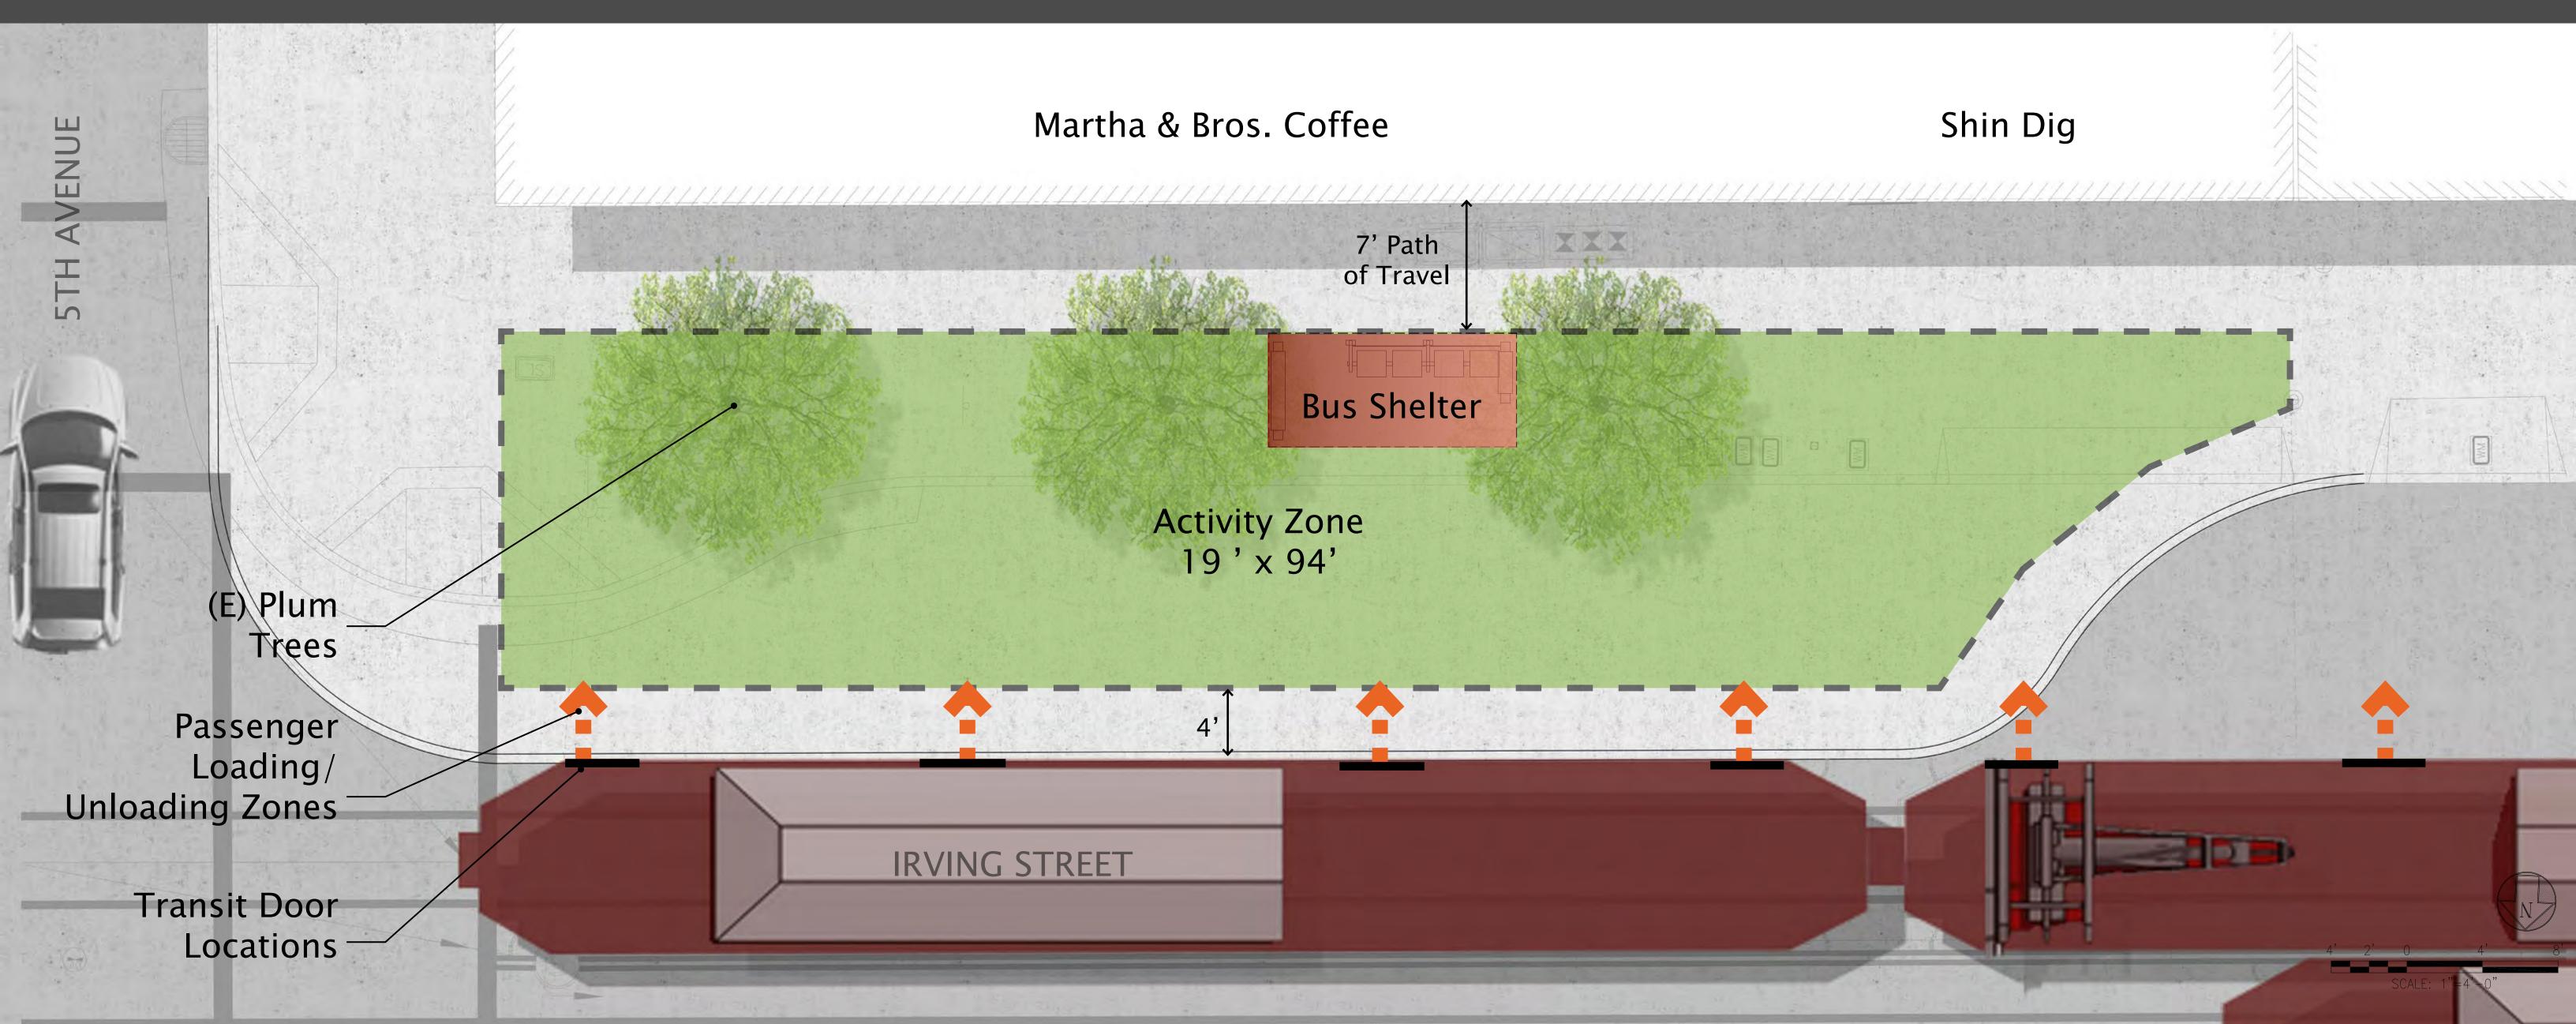

#### CONTEXT

#### Site Plan





### CONTEXT DIAGRAM

#### Inner Sunset





## CONTEXT

#### Neighborhood Character















#### Proposals







Credit: Chris Duderstadt





## DESIGN IMAGERY

"Going to Golden Gate Park"











- Outbound Transit Stop
- PM Weekday Peak
- "Exiting" Activity
- East Facing Exposure



Concept Design- Option A





Concept Design- Option B





Concept Design- Option C





# DESIGN IMAGERY

"Music Concourse"

















- Inbound Transit Stop
- AM Weekday Peak
- "Waiting" Activity
- North Facing Exposure



Concept Design









- Outbound Transit Stop
- PM Weekday Peak
- "Exiting" Activity
- South Facing Exposure



Concept Design









- Inbound Transit Stop
- AM Weekday Peak
- "Waiting" Activity
- North Facing Exposure



Concept Design