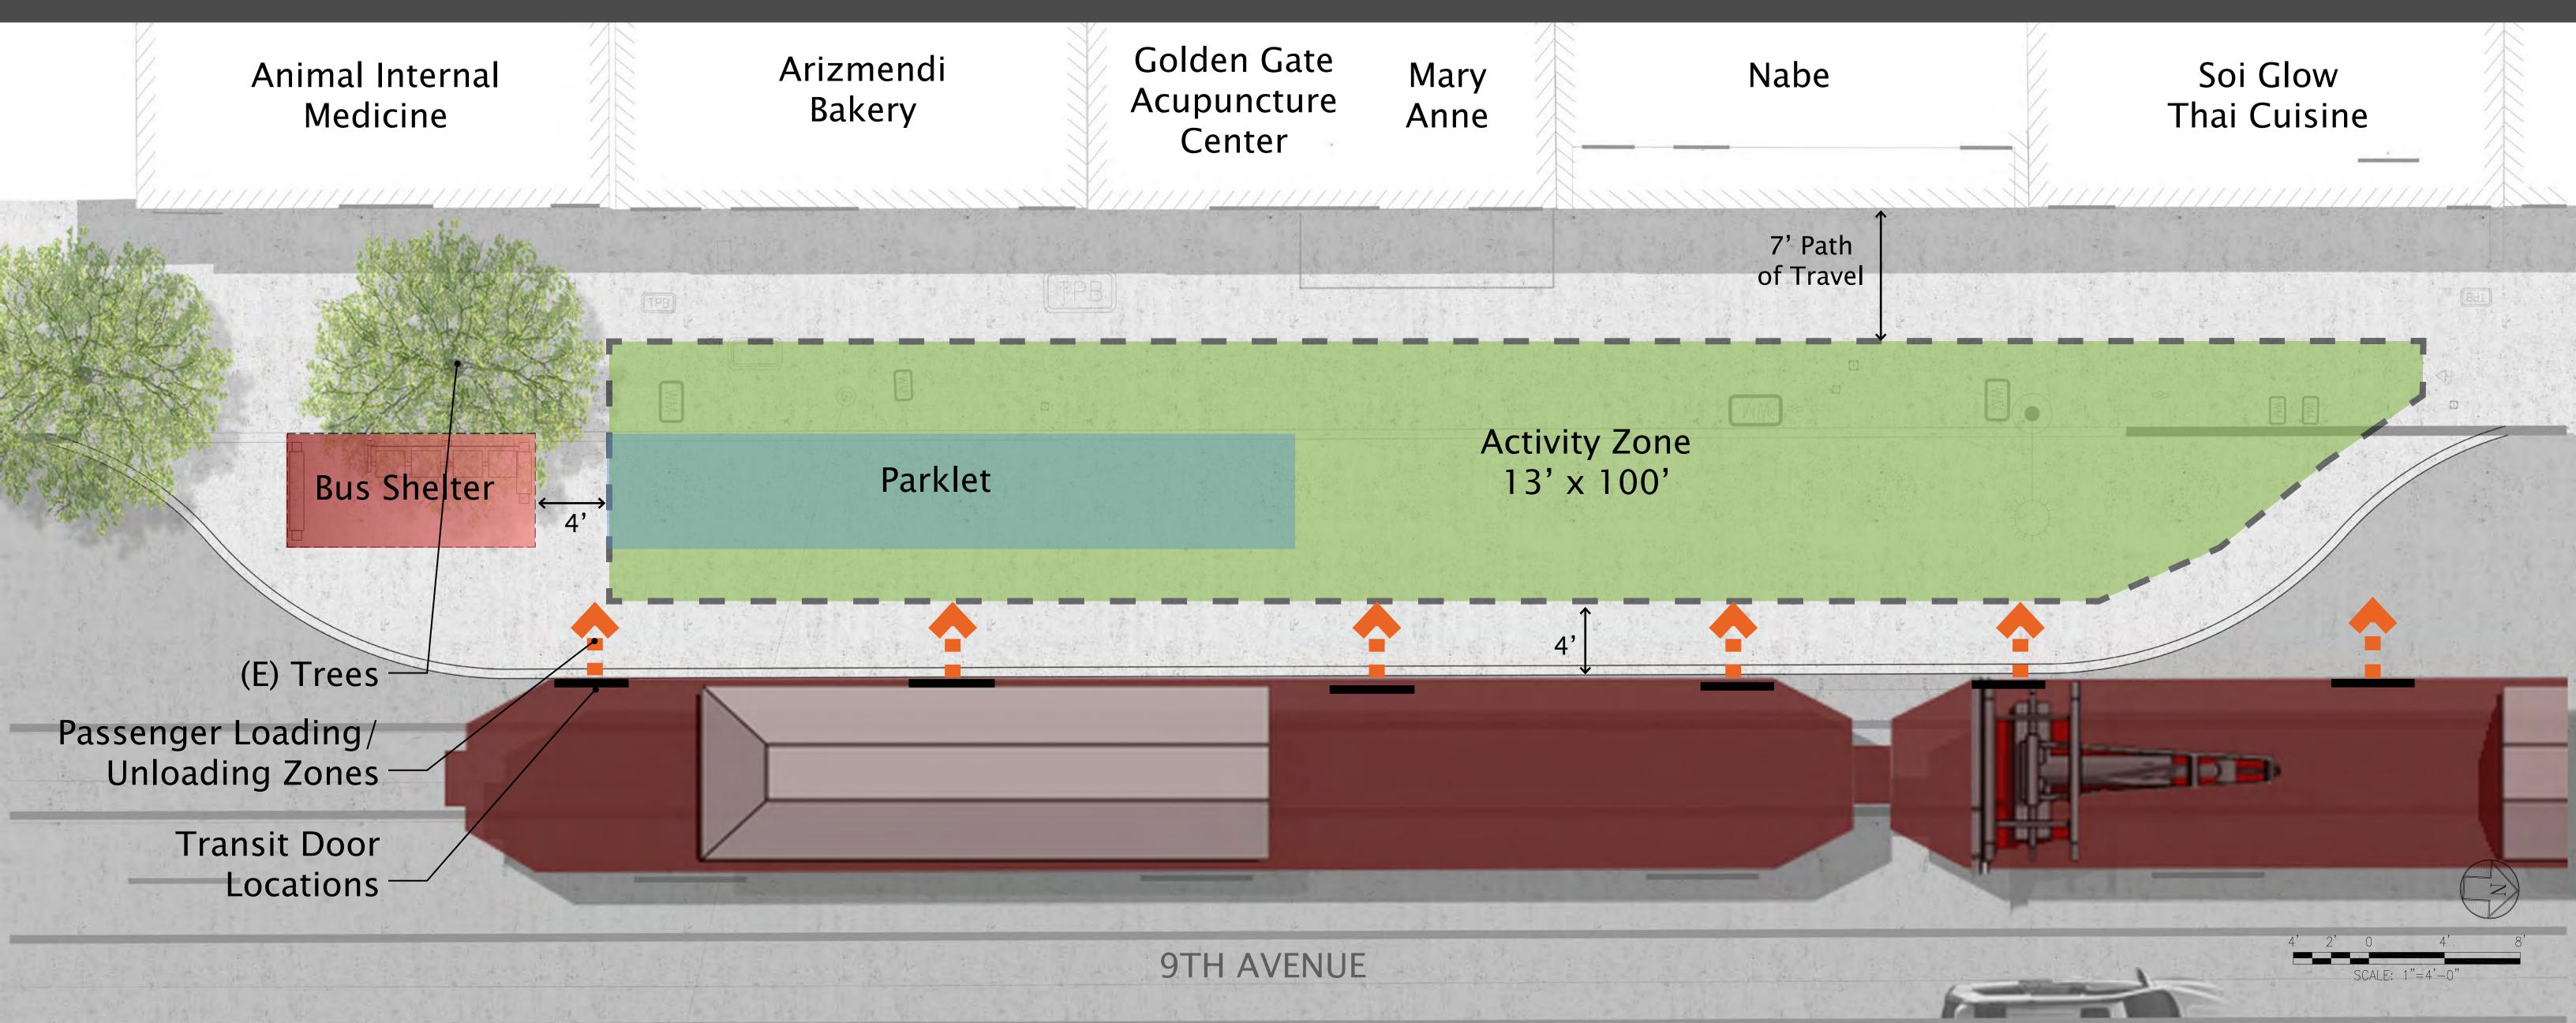

#### Site Plan

## DESIGN IMAGERY

"Going to Golden Gate Park"

- Outbound Transit Stop
- PM Weekday Peak
- "Exiting" Activity
- East Facing Exposure

Concept Design- Option A

Concept Design- Option B

Concept Design- Option C

# DESIGN IMAGERY

"Music Concourse"

- Inbound Transit Stop
- AM Weekday Peak
- "Waiting" Activity
- North Facing Exposure

Concept Design

- Outbound Transit Stop
- PM Weekday Peak
- "Exiting" Activity
- South Facing Exposure

Concept Design

- Inbound Transit Stop
- AM Weekday Peak
- "Waiting" Activity
- North Facing Exposure

Concept Design