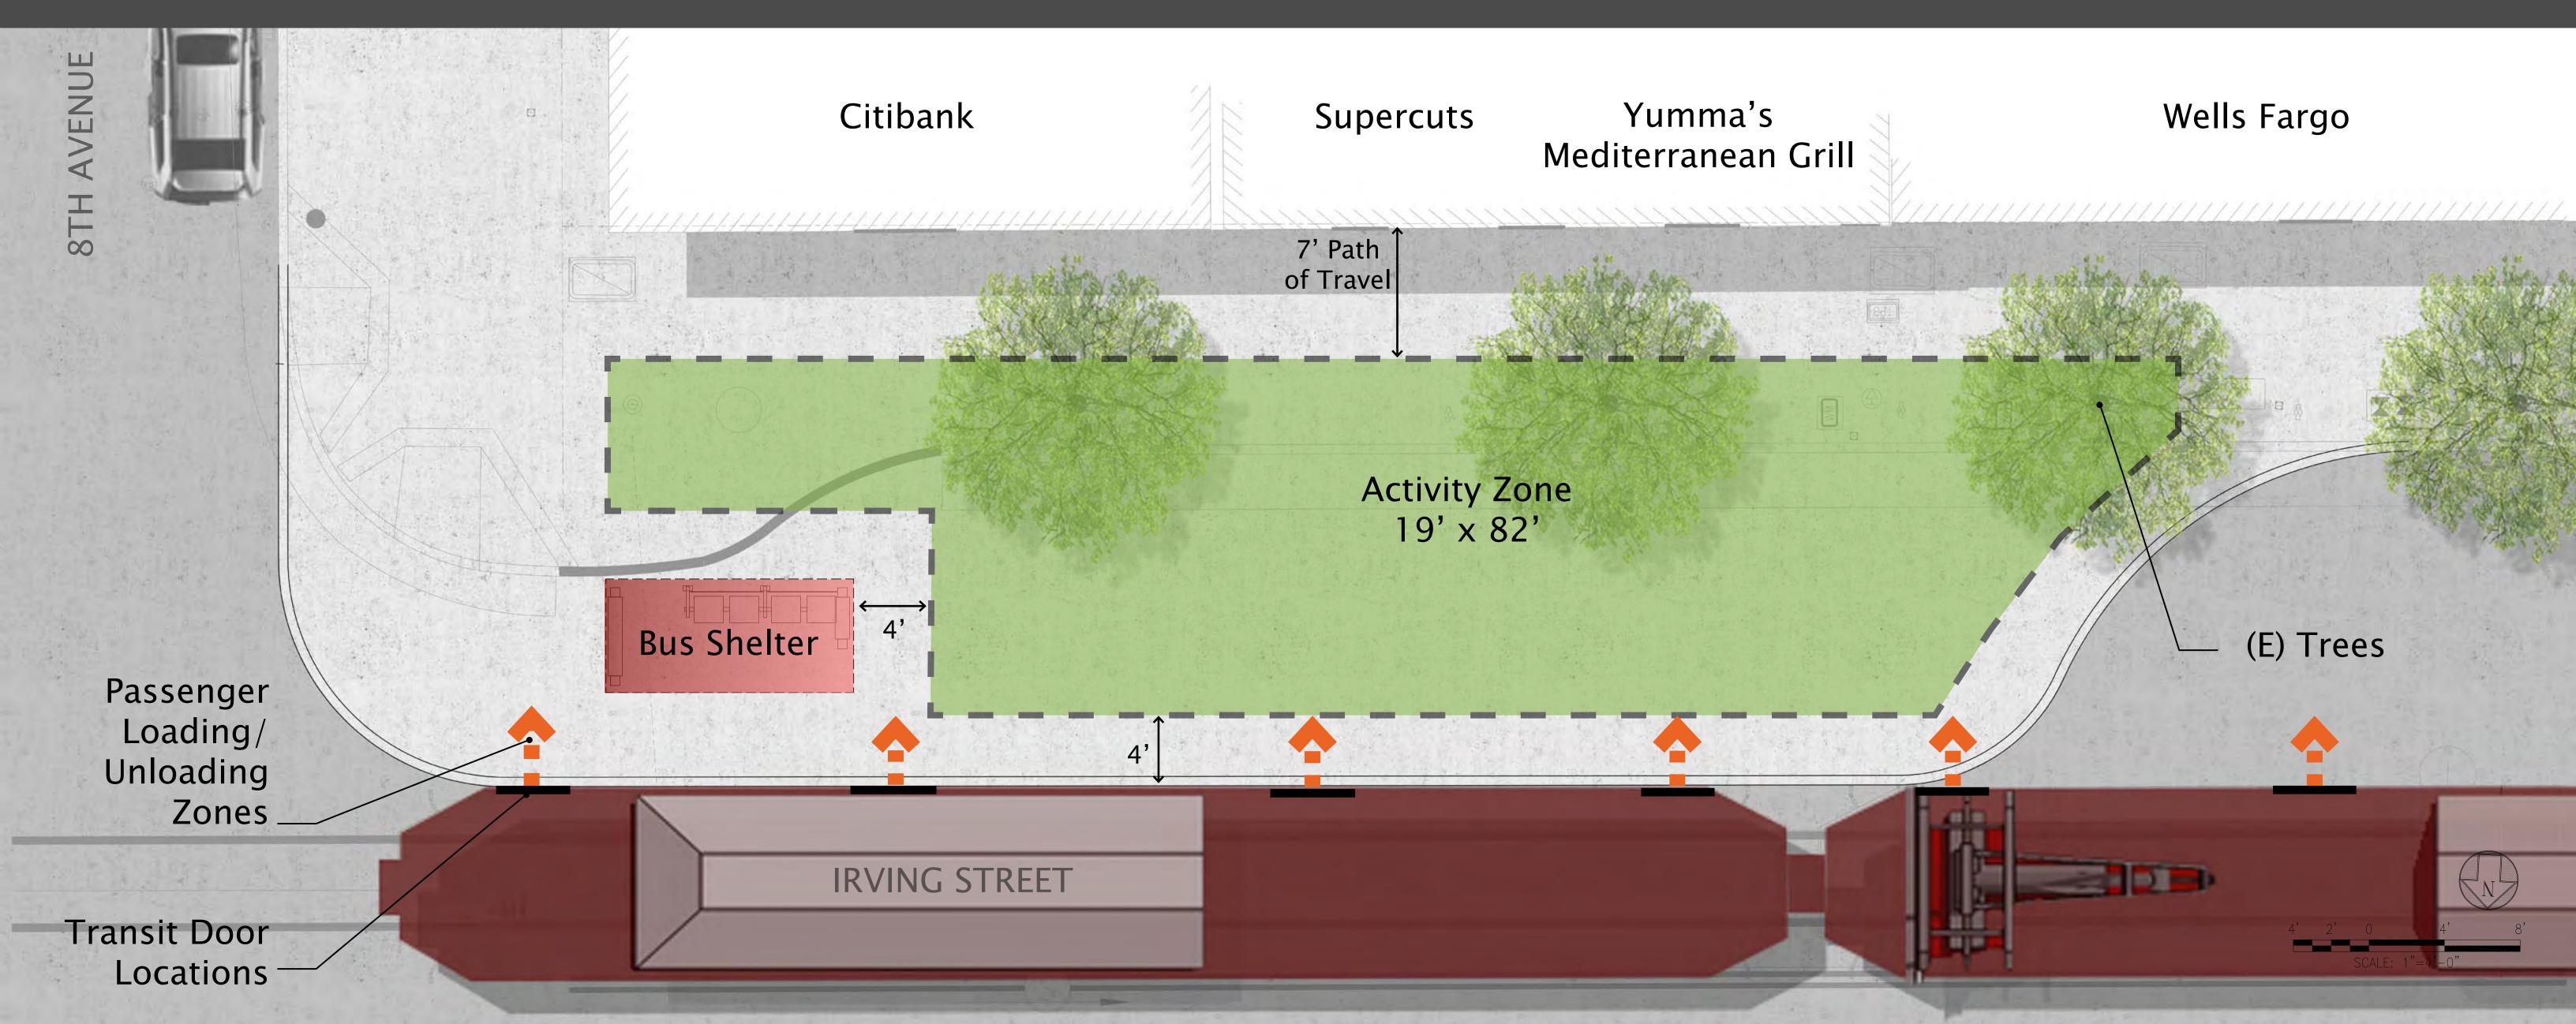

#### CONTEXT

#### Site Plan





### CONTEXT DIAGRAM

#### Inner Sunset





## CONTEXT

#### Neighborhood Character















#### Proposals







Credit: Chris Duderstadt





## DESIGN IMAGERY

"Going to Golden Gate Park"











- Outbound Transit Stop
- PM Weekday Peak
- "Exiting" Activity
- East Facing Exposure



Concept Design- Option A





Concept Design- Option B





Concept Design- Option C





# DESIGN IMAGERY

"Music Concourse"

















- Inbound Transit Stop
- AM Weekday Peak
- "Waiting" Activity
- North Facing Exposure



Concept Design









- Outbound Transit Stop
- PM Weekday Peak
- "Exiting" Activity
- South Facing Exposure



Concept Design









- Inbound Transit Stop
- AM Weekday Peak
- "Waiting" Activity
- North Facing Exposure



Concept Design