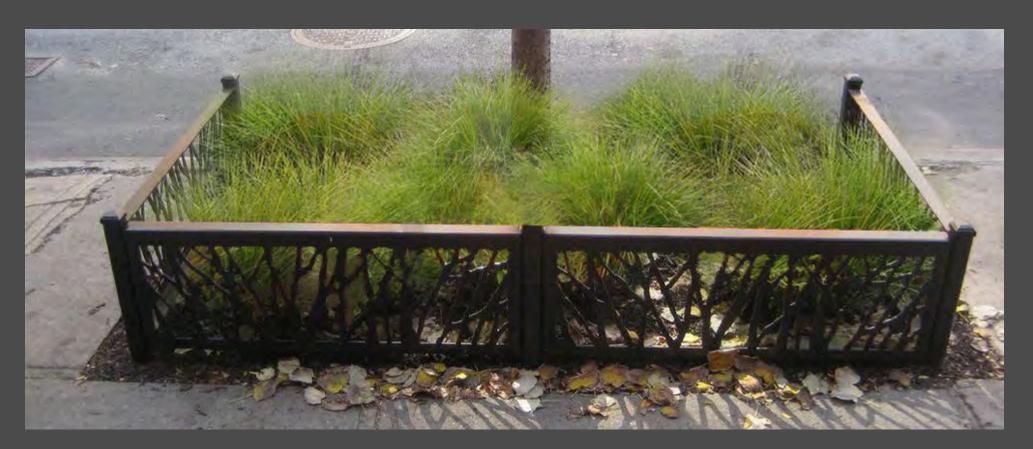

#### CONTEXT

#### Site Plan





### CONTEXT DIAGRAM

#### Inner Sunset





## CONTEXT

#### Neighborhood Character















#### Proposals







Credit: Chris Duderstadt





## DESIGN IMAGERY

"Going to Golden Gate Park"











- Outbound Transit Stop
- PM Weekday Peak
- "Exiting" Activity
- East Facing Exposure



Concept Design- Option A





Concept Design- Option B





Concept Design- Option C





# DESIGN IMAGERY

"Music Concourse"

















- Inbound Transit Stop
- AM Weekday Peak
- "Waiting" Activity
- North Facing Exposure



Concept Design









- Outbound Transit Stop
- PM Weekday Peak
- "Exiting" Activity
- South Facing Exposure



Concept Design









- Inbound Transit Stop
- AM Weekday Peak
- "Waiting" Activity
- North Facing Exposure



Concept Design