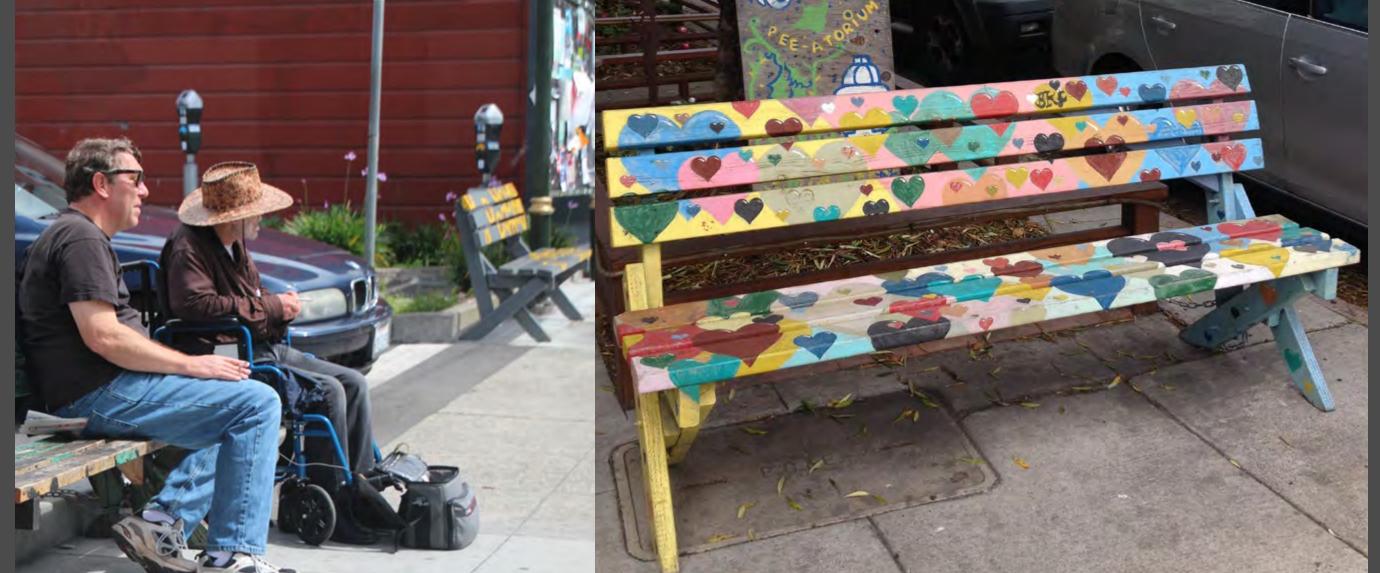

#### CONTEXT

#### Site Plan





### CONTEXT DIAGRAM

#### Inner Sunset





## CONTEXT

#### Neighborhood Character















#### Proposals







Credit: Chris Duderstadt





## DESIGN IMAGERY

"Going to Golden Gate Park"











- Outbound Transit Stop
- PM Weekday Peak
- "Exiting" Activity
- East Facing Exposure



Concept Design- Option A





Concept Design- Option B





Concept Design- Option C





# DESIGN IMAGERY

"Music Concourse"

















- Inbound Transit Stop
- AM Weekday Peak
- "Waiting" Activity
- North Facing Exposure



Concept Design









- Outbound Transit Stop
- PM Weekday Peak
- "Exiting" Activity
- South Facing Exposure



Concept Design









- Inbound Transit Stop
- AM Weekday Peak
- "Waiting" Activity
- North Facing Exposure



Concept Design