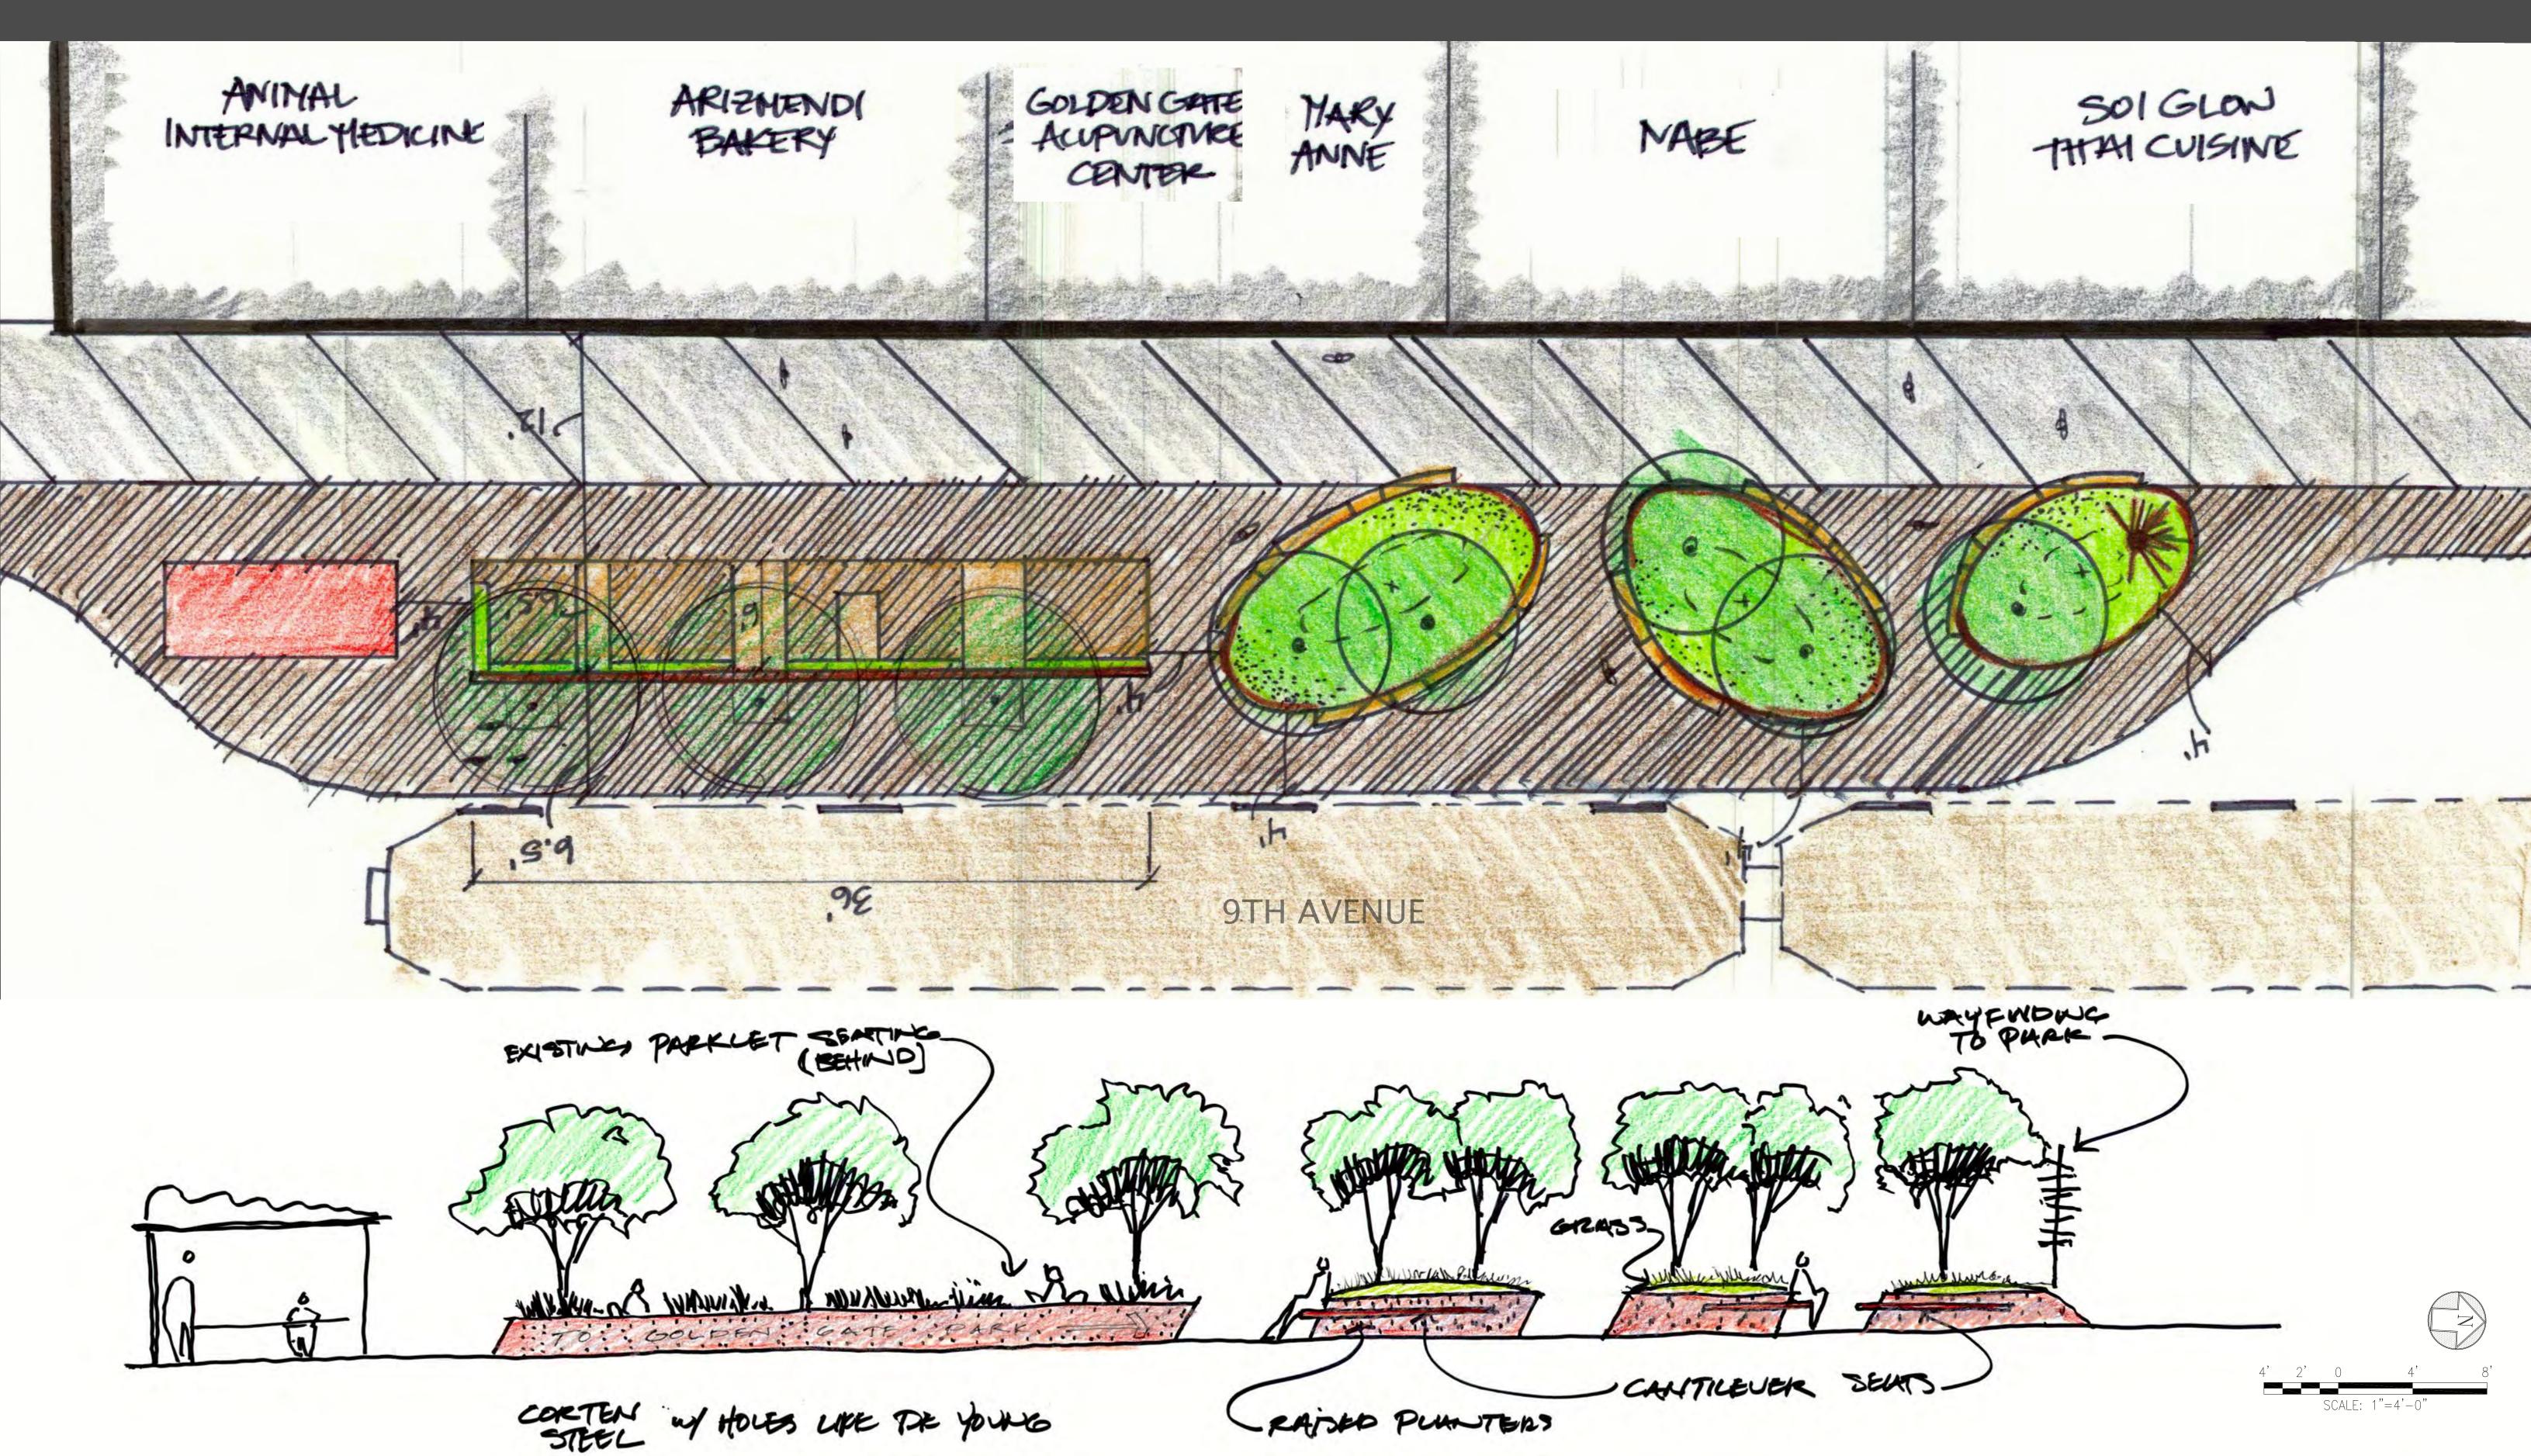

## DESIGN IMAGERY

"Going to Golden Gate Park"

- Outbound Transit Stop
- PM Weekday Peak
- "Exiting" Activity
- East Facing Exposure

Concept Design- Option A

Concept Design- Option B

Concept Design- Option C

# DESIGN IMAGERY

"Music Concourse"

- Inbound Transit Stop
- AM Weekday Peak
- "Waiting" Activity
- North Facing Exposure

Concept Design

- Outbound Transit Stop
- PM Weekday Peak
- "Exiting" Activity
- South Facing Exposure

Concept Design

- Inbound Transit Stop
- AM Weekday Peak
- "Waiting" Activity
- North Facing Exposure

Concept Design