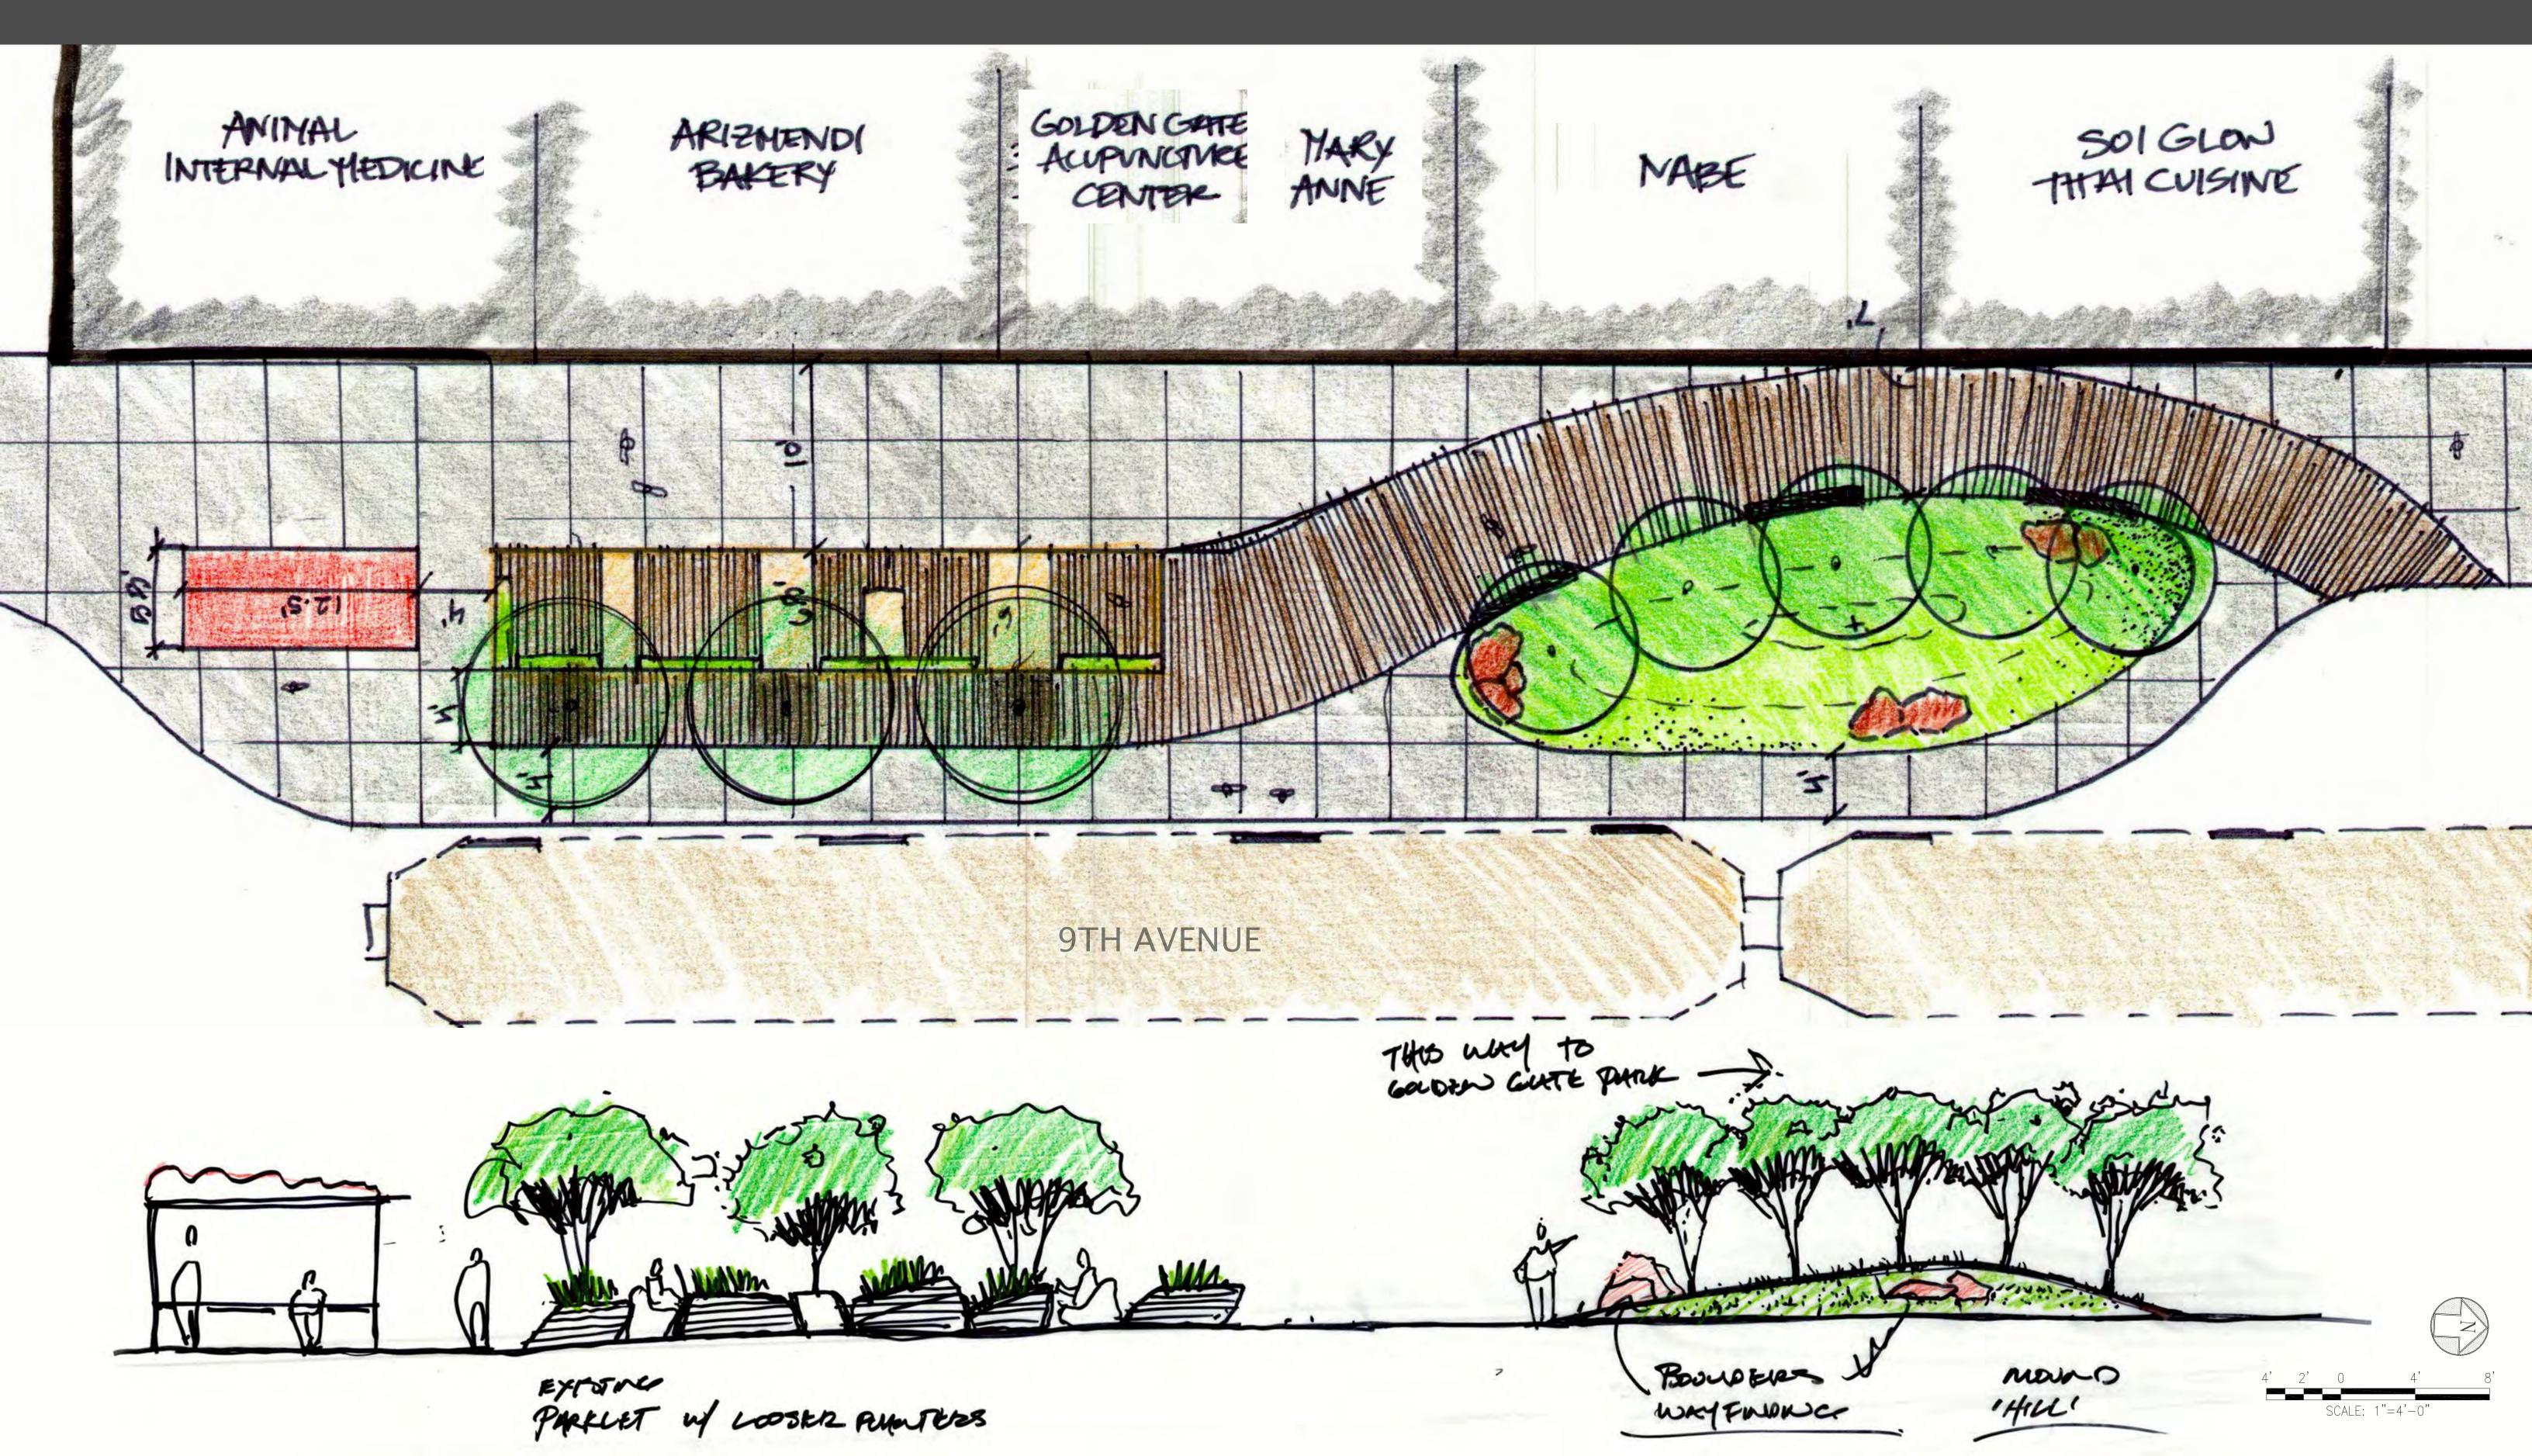

## DESIGN IMAGERY

"Going to Golden Gate Park"

- Outbound Transit Stop
- PM Weekday Peak
- "Exiting" Activity
- East Facing Exposure

Concept Design- Option A

Concept Design- Option B

Concept Design- Option C

# DESIGN IMAGERY

"Music Concourse"

- Inbound Transit Stop
- AM Weekday Peak
- "Waiting" Activity
- North Facing Exposure

Concept Design

- Outbound Transit Stop
- PM Weekday Peak
- "Exiting" Activity
- South Facing Exposure

Concept Design

- Inbound Transit Stop
- AM Weekday Peak
- "Waiting" Activity
- North Facing Exposure

Concept Design