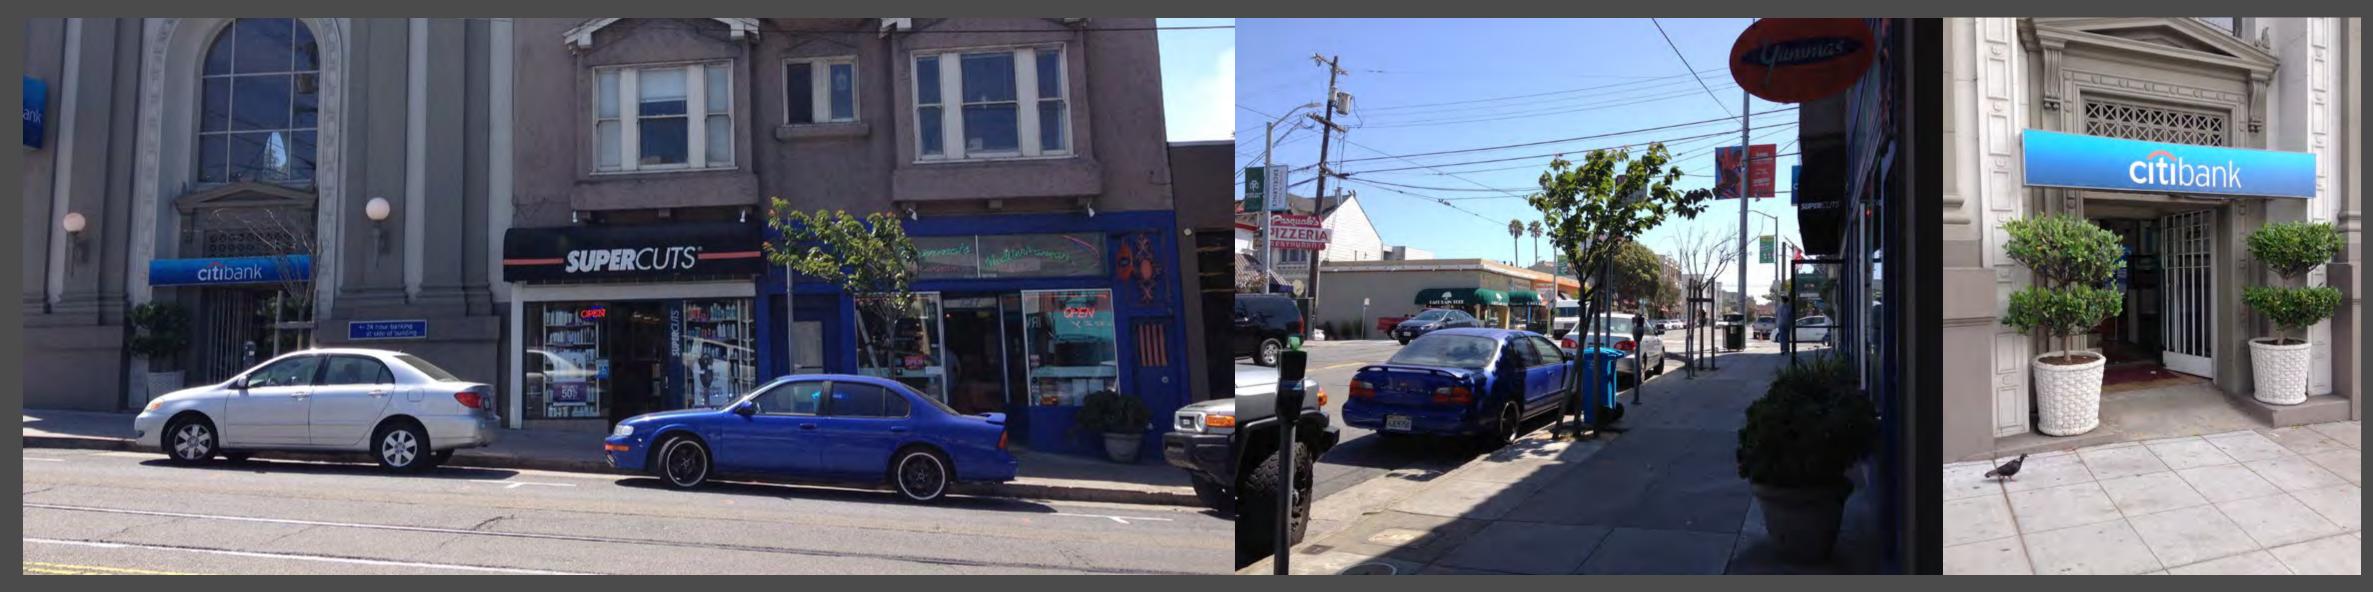

#### CONTEXT

#### Site Plan





### CONTEXT DIAGRAM

#### Inner Sunset





## CONTEXT

#### Neighborhood Character















#### Proposals







Credit: Chris Duderstadt





## DESIGN IMAGERY

"Going to Golden Gate Park"











- Outbound Transit Stop
- PM Weekday Peak
- "Exiting" Activity
- East Facing Exposure



Concept Design- Option A





Concept Design- Option B





Concept Design- Option C





# DESIGN IMAGERY

"Music Concourse"

















- Inbound Transit Stop
- AM Weekday Peak
- "Waiting" Activity
- North Facing Exposure



Concept Design









- Outbound Transit Stop
- PM Weekday Peak
- "Exiting" Activity
- South Facing Exposure



Concept Design









- Inbound Transit Stop
- AM Weekday Peak
- "Waiting" Activity
- North Facing Exposure



Concept Design