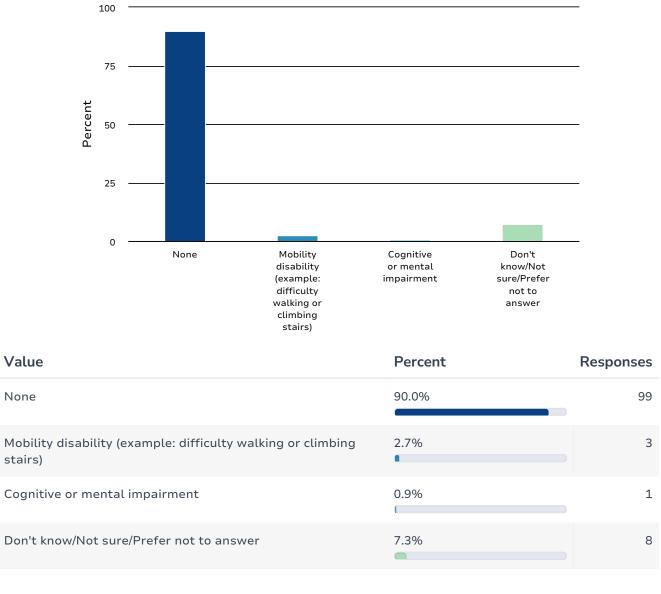

# 9. Do any of the following disabilities currently affect your daily life? (Select all that apply)

| Another disability or disabling health condition (please specify): | Count |
|--------------------------------------------------------------------|-------|
| Totals                                                             | 0     |