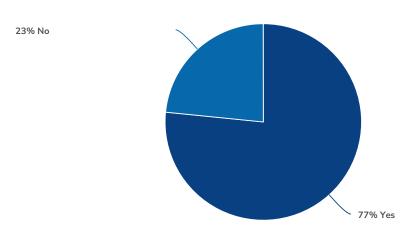

### 1. Do you ride the 48 Quintara/24th Street?

| Value | Percent | Responses |
|-------|---------|-----------|
| Yes   | 76.6%   | 147       |
| No    | 23.4%   | 45        |