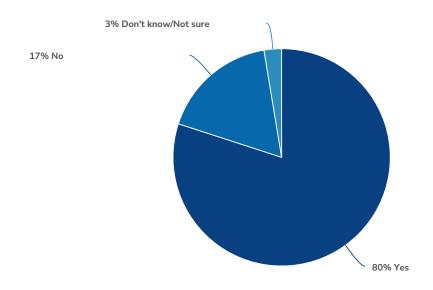

# 7. Do you or someone in your household own a car that is used for transportation in San Francisco?

| Value               | Percent | Responses |
|---------------------|---------|-----------|
| Yes                 | 80.0%   | 92        |
| No                  | 17.4%   | 20        |
| Don't know/Not sure | 2.6%    | 3         |