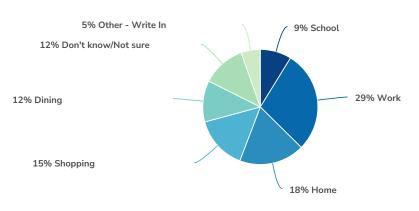

#### 3. What is the reason for which you travel on the 48 Quintara/24th Street?

| Value               | Percent   | Responses |
|---------------------|-----------|-----------|
| School              | 8.8%      | 13        |
| Work                | 28.6%     | 42        |
| Home                | 18.4%     | 27        |
| Shopping            | 15.0%     | 22        |
| Dining              | 11.6%     | 17        |
| Don't know/Not sure | 12.2%     | 18        |
| Other - Write In    | 5.4%<br>• | 8         |