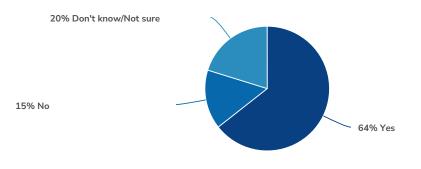

#### 4. Do you use the bus stop on 20th and 3rd streets?

5. Would you be willing to walk one to two blocks more to catch a bus or train?

| Value               | Percent | Responses |
|---------------------|---------|-----------|
| Yes                 | 64.4%   | 67        |
| No                  | 15.4%   | 16        |
| Don't know/Not sure | 20.2%   | 21        |