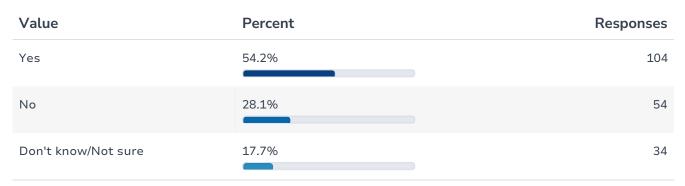

#### 4. Do you use the bus stop on 20th and 3rd streets?

5. Would you be willing to walk one to two blocks more to catch a bus or train?

| Value               | Percent | Responses |
|---------------------|---------|-----------|
| Yes                 | 64.4%   | 67        |
| No                  | 15.4%   | 16        |
| Don't know/Not sure | 20.2%   | 21        |