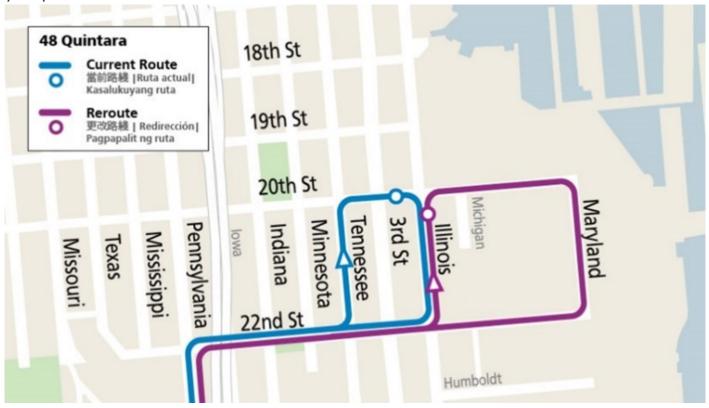

6. Which of the following route options for the 48 Quintara/24th Street do you prefer?

21% Option 1: No on-street parking changes. The 48 Quintara/24th Street would remain on Tennessee Street, adjacent to active businesses and homes. The us would continue to travel on innessee Street, 20th Street, nois Street and 22nd Street. This uting would not impact any xisting on street parking.

79% Option 2: Removes 8-12 parking spaces. Bus route would move to Illinois Street, along a bike lane. The 48 Quintara-24th Street would no longer travel on Tennessee Street and will instead use Illinois, 20th Street, Maryland

| Value                                                                                                                                                                                                                                                                                                                                                                                                                 | Percent | Responses   |
|-----------------------------------------------------------------------------------------------------------------------------------------------------------------------------------------------------------------------------------------------------------------------------------------------------------------------------------------------------------------------------------------------------------------------|---------|-------------|
| Option 1: No on-street parking changes. The 48 Quintara/24th<br>Street would remain on Tennessee Street, adjacent to active<br>businesses and homes. The bus would continue to travel on<br>Tennessee Street, 20th Street, Illinois Street and 22nd<br>Street. This routing would not impact any existing on street<br>parking.                                                                                       | 21.0%   | 38          |
| Option 2: Removes 8-12 parking spaces. Bus route would<br>move to Illinois Street, along a bike lane. The 48 Quintara-<br>24th Street would no longer travel on Tennessee Street and<br>will instead use Illinois, 20th Street, Maryland Street and<br>22nd Street. To accommodate this move, approximately 8 to<br>12 parking spaces would be removed from the east side of<br>Illinois Street south of 20th Street. | 79.0%   | 143         |
|                                                                                                                                                                                                                                                                                                                                                                                                                       |         | Totals: 181 |