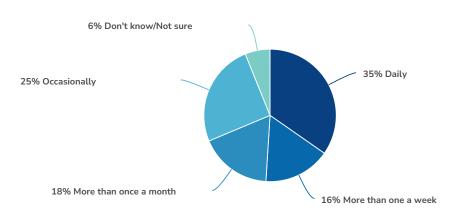

#### 2. How often do you currently take the 48 Quintara/24th Street?

| Value                  | Percent | Responses |
|------------------------|---------|-----------|
| Daily                  | 34.7%   | 51        |
| More than one a week   | 16.3%   | 24        |
| More than once a month | 17.7%   | 26        |
| Occasionally           | 25.2%   | 37        |
| Don't know/Not sure    | 6.1%    | 9         |