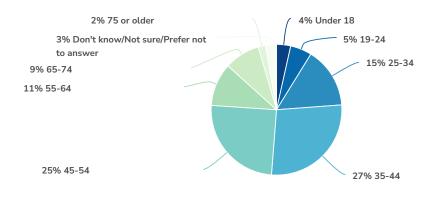

#### 8. What's your age?

| Value                                    | Percent | Responses |
|------------------------------------------|---------|-----------|
| Under 18                                 | 3.5%    | 4         |
| 19-24                                    | 5.3%    | 6         |
| 25-34                                    | 15.0%   | 17        |
| 35-44                                    | 27.4%   | 31        |
| 45-54                                    | 24.8%   | 28        |
| 55-64                                    | 10.6%   | 12        |
| 65-74                                    | 8.8%    | 10        |
| 75 or older                              | 1.8%    | 2         |
| Don't know/Not sure/Prefer not to answer | 2.7%    | 3         |