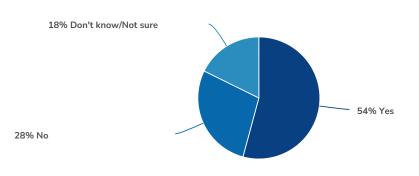

#### 4. Do you use the bus stop on 20th and 3rd streets?

5. Would you be willing to walk one to two blocks more to catch a bus or train?

| Value               | Percent | Responses |
|---------------------|---------|-----------|
| Yes                 | 64.4%   | 67        |
| No                  | 15.4%   | 16        |
| Don't know/Not sure | 20.2%   | 21        |