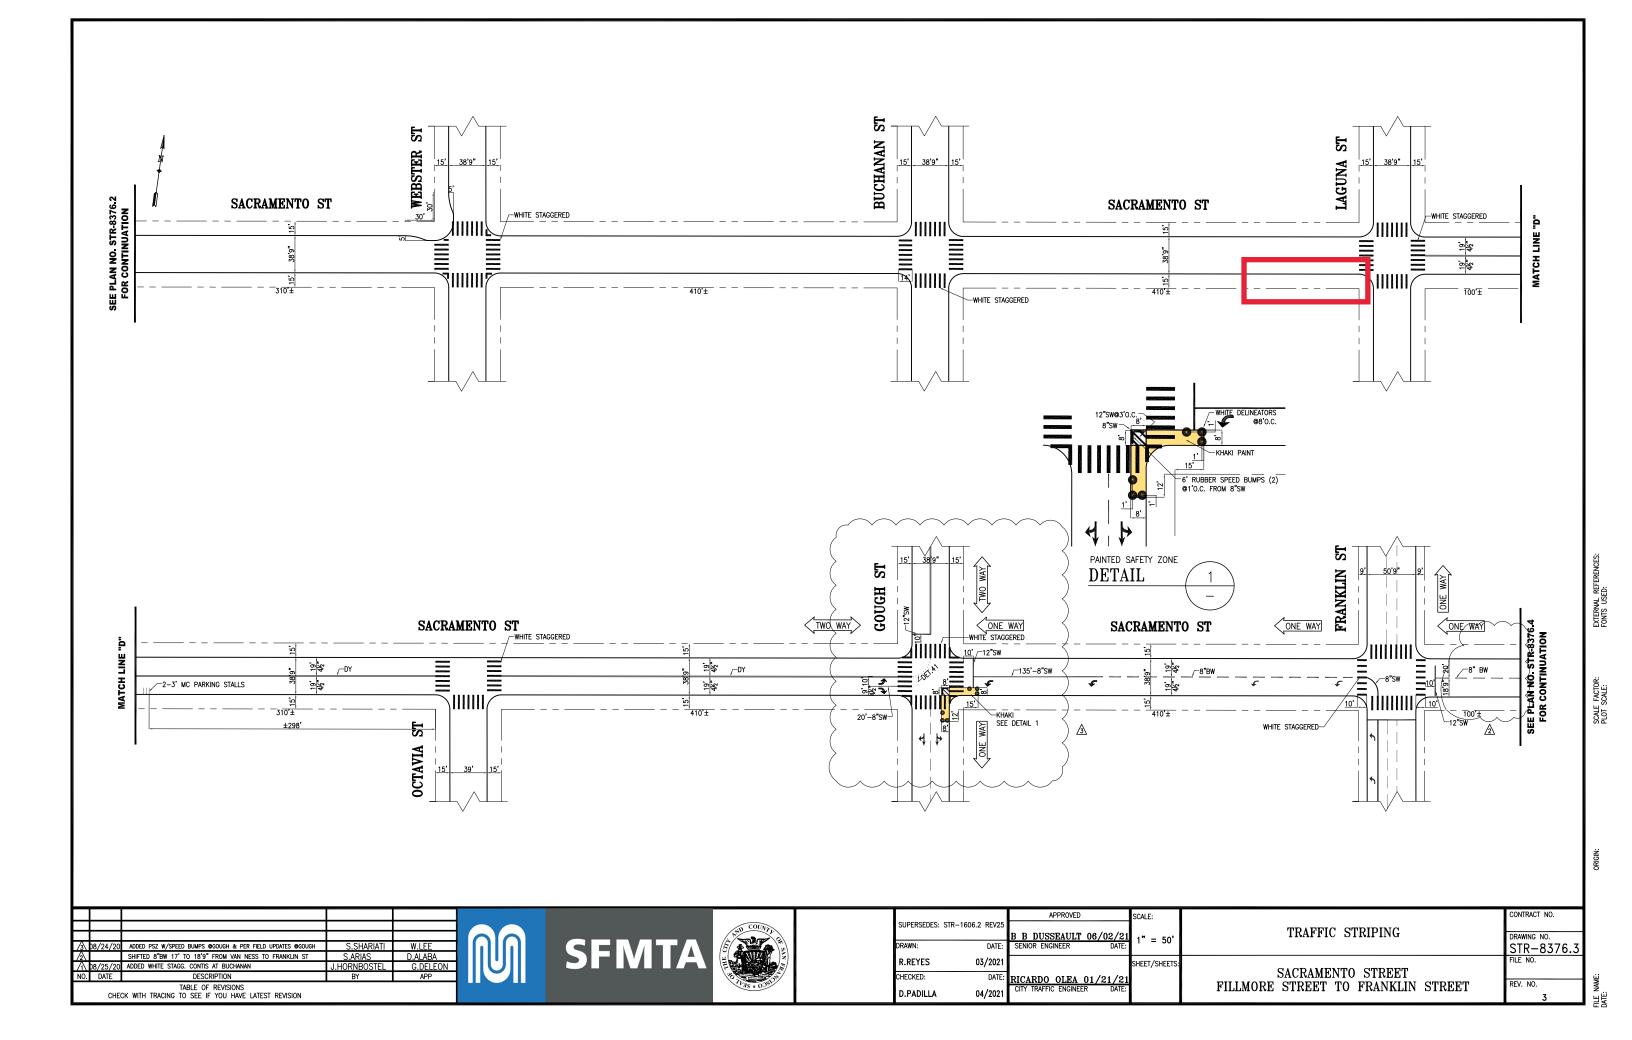

| SFMTA - TASC SUMMARY SHEET                                                                                                                                                     |                   |         |                      |
|--------------------------------------------------------------------------------------------------------------------------------------------------------------------------------|-------------------|---------|----------------------|
| PreStaff_Date: 11/1/2022                                                                                                                                                       | Public Hearing    | Consent | No objections:       |
| Requested_by: Mayor's Office                                                                                                                                                   | Public Hearing    | Regular | Item Held:           |
| Handled. Revin Cinde XUI BT                                                                                                                                                    | Informational / ( | Other   | Other:               |
| Section Head : CL / BT                                                                                                                                                         | PH - Regular      |         |                      |
| Location: Laguna Street and Sacramento Street                                                                                                                                  |                   |         |                      |
| Subject: Bus Zone                                                                                                                                                              |                   |         |                      |
| PROPOSAL / REQUEST:<br>ESTABLISH - BUS ZONE                                                                                                                                    |                   |         |                      |
| Sacramento Street, south side from Laguna Street to 100 feet westerly (removes 4 parking spaces)                                                                               |                   |         |                      |
| (Supervisor District 2)                                                                                                                                                        |                   |         |                      |
| Kevin Shue, kevin.shue@sfmta.com<br>Converts existing flag stop to a bus zone for the 1 California                                                                             |                   |         |                      |
|                                                                                                                                                                                |                   |         |                      |
|                                                                                                                                                                                |                   |         |                      |
|                                                                                                                                                                                |                   |         |                      |
|                                                                                                                                                                                |                   |         |                      |
|                                                                                                                                                                                |                   |         |                      |
| BACKGROUND INFORMATION / COMMENTS                                                                                                                                              |                   |         |                      |
| - Establish eastbound bus zone from Sacramento Street to 100 feet west of Laguna Street.                                                                                       |                   |         |                      |
| - Request received through the Mayor's Office to convert the flag stop to a bus zone to allow people with limited mobility better access to the bus stop for the 1 California. |                   |         |                      |
| - Proposed zone removes 4 parking spaces and extends through a driveway of a multi-unit apartment building                                                                     |                   |         |                      |
| 1 California<br>Frequency: 8 (Weekday Morning) - 12 (Weekend Late Night)                                                                                                       |                   |         |                      |
| Stop Usage: Sacramento St & Laguna St SW-NS, From 08/20/22 to 09/30/2022<br>Total Vehicle Ons: 54<br>Total Vehicle Offs: 39                                                    |                   |         |                      |
|                                                                                                                                                                                |                   |         |                      |
|                                                                                                                                                                                |                   |         |                      |
| HEARING NOTIFICATION AND PROC                                                                                                                                                  |                   |         | MENTAL CLEARANCE BY: |
| HEARING NOTIFICATION AND PROC                                                                                                                                                  | ,E331116 INUTES:  |         | A Attached Pending   |
| CHECK IE PREPARING SEPARATE SEMTA ROARD CAI ENDAR ITEM FOR PROPOSAL ·                                                                                                          |                   |         |                      |

Thursday, October 27, 2022

Location on Sacramento of the existing flag stop (looking southwest)

View of the proposed bus zone, highlighted in red.

Views from intersection down the sidewalk/street (looking west on Sacramento). Distances measured from end of crosswalk (start of potential bus zone).