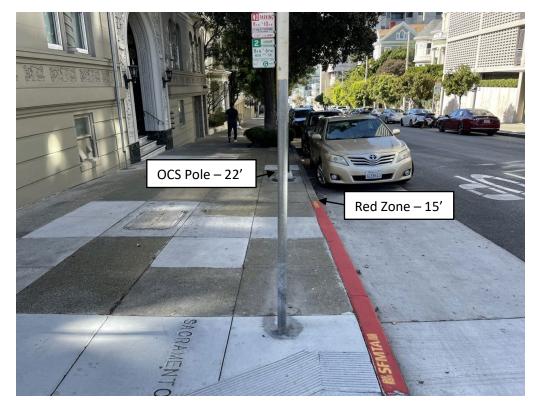

Thursday, October 27, 2022

Location on Sacramento of the existing flag stop (looking southwest)

View of the proposed bus zone, highlighted in red.

Views from intersection down the sidewalk/street (looking west on Sacramento). Distances measured from end of crosswalk (start of potential bus zone).