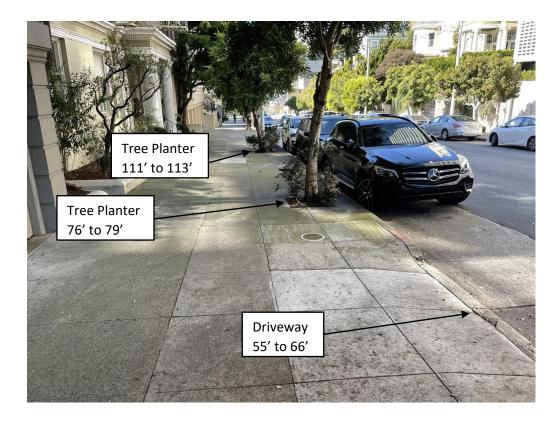

Thursday, October 27, 2022

Location on Sacramento of the existing flag stop (looking southwest)

View of the proposed bus zone, highlighted in red.

Views from intersection down the sidewalk/street (looking west on Sacramento). Distances measured from end of crosswalk (start of potential bus zone).