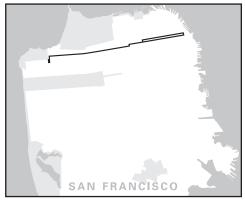

| ,E331116 INUTES:  |         | A Attached Pending   |
| CHECK IE PREPARING SEPARATE SEMTA ROARD CAI ENDAR ITEM FOR PROPOSAL ·                                                                                                          |                   |         |                      |

Thursday, October 27, 2022



Location on Sacramento of the existing flag stop (looking southwest)



View of the proposed bus zone, highlighted in red.



Views from intersection down the sidewalk/street (looking west on Sacramento). Distances measured from end of crosswalk (start of potential bus zone).











1 CALIFORNIA effective 9/26/2015



## **SERVICE AREA**







MAP NOT TO SCALE