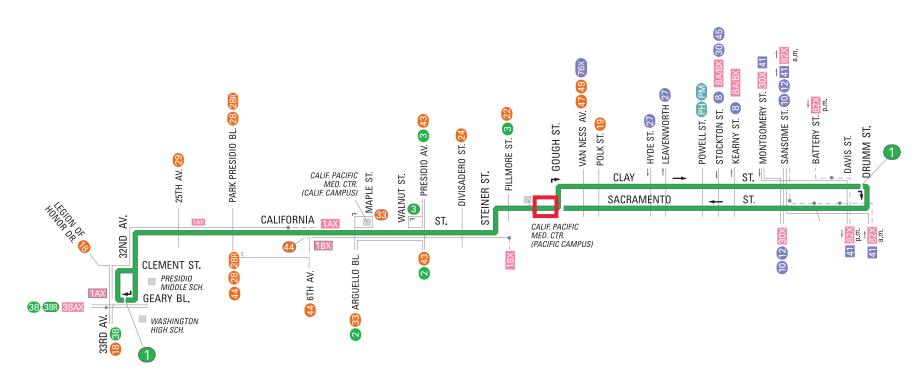

ATION AND PROC                                                                                                                                                  | ,E331116 INUTES:  |         | A Attached Pending   |
| CHECK IE PREPARING SEPARATE SEMTA ROARD CAI ENDAR ITEM FOR PROPOSAL ·                                                                                                          |                   |         |                      |

Thursday, October 27, 2022



Location on Sacramento of the existing flag stop (looking southwest)



View of the proposed bus zone, highlighted in red.



Views from intersection down the sidewalk/street (looking west on Sacramento). Distances measured from end of crosswalk (start of potential bus zone).











1 CALIFORNIA effective 9/26/2015



## **SERVICE AREA**







MAP NOT TO SCALE