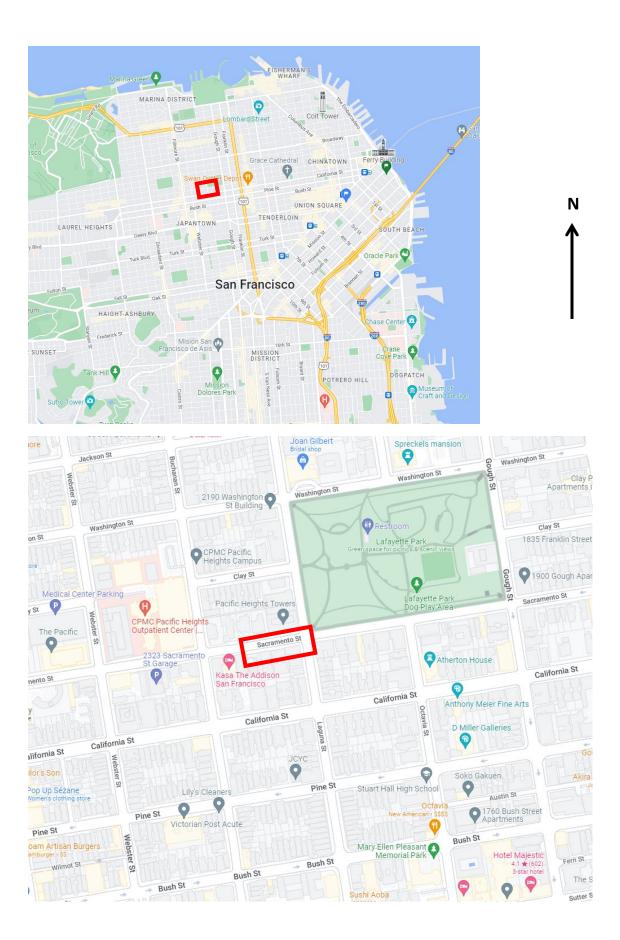

| SFMTA - TASC SUMMARY SHEET                                                                                                                                                     |                   |         |                      |
|--------------------------------------------------------------------------------------------------------------------------------------------------------------------------------|-------------------|---------|----------------------|
| PreStaff_Date: 11/1/2022                                                                                                                                                       | Public Hearing    | Consent | No objections:       |
| Requested_by: Mayor's Office                                                                                                                                                   | Public Hearing    | Regular | Item Held:           |
| Handled. Revin Cinde XUI BT                                                                                                                                                    | Informational / ( | Other   | Other:               |
| Section Head : CL / BT                                                                                                                                                         | PH - Regular      |         |                      |
| Location: Laguna Street and Sacramento Street                                                                                                                                  |                   |         |                      |
| Subject: Bus Zone                                                                                                                                                              |                   |         |                      |
| PROPOSAL / REQUEST:<br>ESTABLISH - BUS ZONE                                                                                                                                    |                   |         |                      |
| Sacramento Street, south side from Laguna Street to 100 feet westerly (removes 4 parking spaces)                                                                               |                   |         |                      |
| (Supervisor District 2)                                                                                                                                                        |                   |         |                      |
| Kevin Shue, kevin.shue@sfmta.com<br>Converts existing flag stop to a bus zone for the 1 California                                                                             |                   |         |                      |
|                                                                                                                                                                                |                   |         |                      |
|                                                                                                                                                                                |                   |         |                      |
|                                                                                                                                                                                |                   |         |                      |
|                                                                                                                                                                                |                   |         |                      |
|                                                                                                                                                                                |                   |         |                      |
| BACKGROUND INFORMATION / COMMENTS                                                                                                                                              |                   |         |                      |
| - Establish eastbound bus zone from Sacramento Street to 100 feet west of Laguna Street.                                                                                       |                   |         |                      |
| - Request received through the Mayor's Office to convert the flag stop to a bus zone to allow people with limited mobility better access to the bus stop for the 1 California. |                   |         |                      |
| - Proposed zone removes 4 parking spaces and extends through a driveway of a multi-unit apartment building                                                                     |                   |         |                      |
| 1 California<br>Frequency: 8 (Weekday Morning) - 12 (Weekend Late Night)                                                                                                       |                   |         |                      |
| Stop Usage: Sacramento St & Laguna St SW-NS, From 08/20/22 to 09/30/2022<br>Total Vehicle Ons: 54<br>Total Vehicle Offs: 39                                                    |                   |         |                      |
|                                                                                                                                                                                |                   |         |                      |
|                                                                                                                                                                                |                   |         |                      |
| HEARING NOTIFICATION AND PROC                                                                                                                                                  |                   |         | MENTAL CLEARANCE BY: |
| HEARING NOTIFICATION AND PROC                                                                                                                                                  | ,E331116 INUTES:  |         | A Attached Pending   |
| CHECK IE PREPARING SEPARATE SEMTA ROARD CAI ENDAR ITEM FOR PROPOSAL ·                                                                                                          |                   |         |                      |

## **SERVICE AREA**

MAP NOT TO SCALE