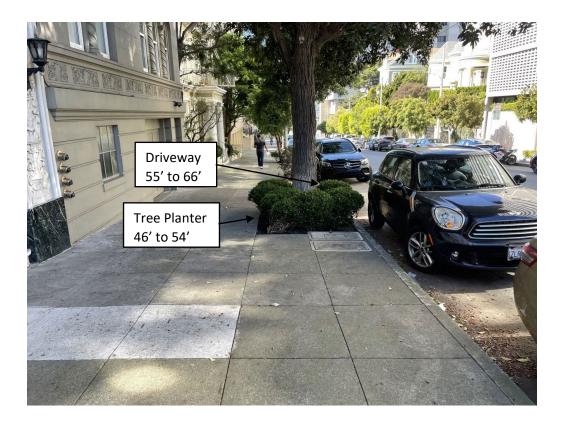

Thursday, October 27, 2022

Location on Sacramento of the existing flag stop (looking southwest)

View of the proposed bus zone, highlighted in red.

Views from intersection down the sidewalk/street (looking west on Sacramento). Distances measured from end of crosswalk (start of potential bus zone).