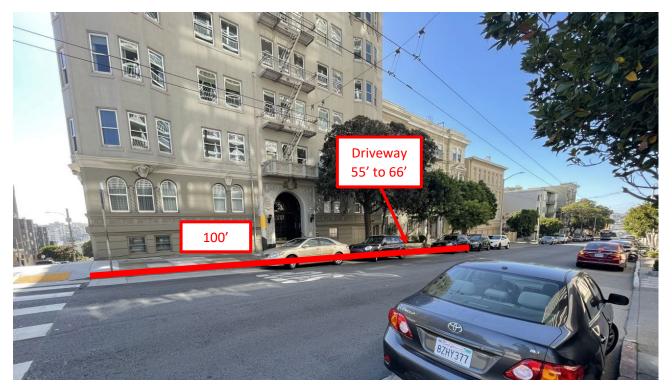

Thursday, October 27, 2022

Location on Sacramento of the existing flag stop (looking southwest)

View of the proposed bus zone, highlighted in red.

Views from intersection down the sidewalk/street (looking west on Sacramento). Distances measured from end of crosswalk (start of potential bus zone).