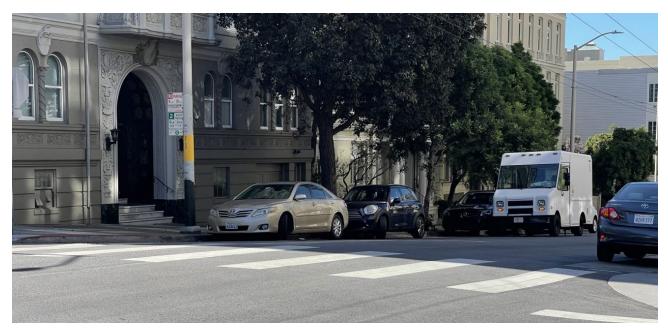

Thursday, October 27, 2022

Location on Sacramento of the existing flag stop (looking southwest)

View of the proposed bus zone, highlighted in red.

Views from intersection down the sidewalk/street (looking west on Sacramento). Distances measured from end of crosswalk (start of potential bus zone).