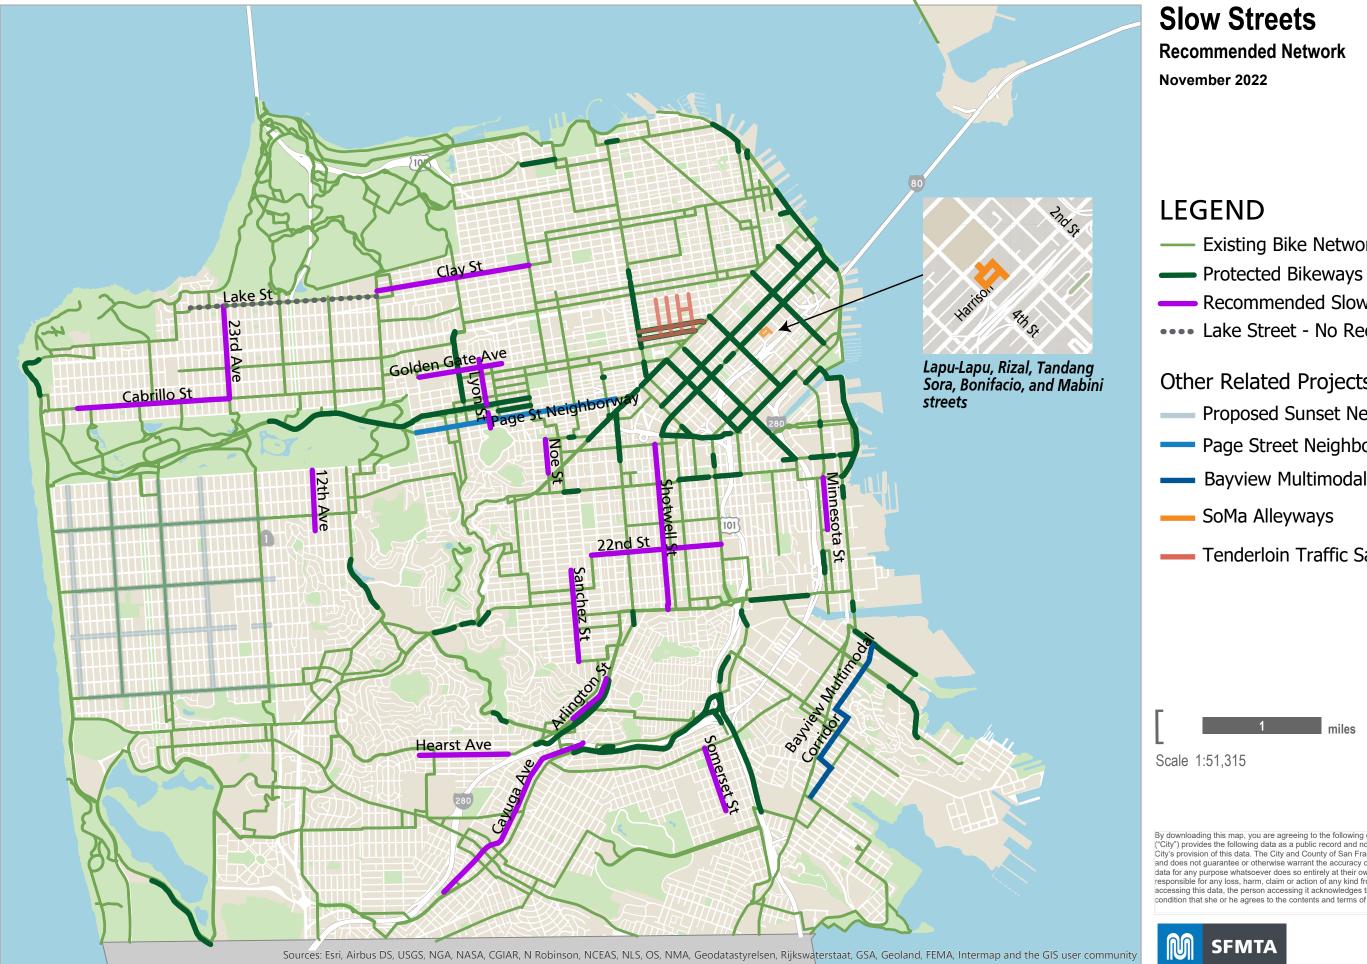

- Existing Bike Network
- Recommended Slow Streets
- •••• Lake Street No Recommendation

## Other Related Projects

- Proposed Sunset Neighborways
- Page Street Neighborway
- ---- Bayview Multimodal Community Corridor
- ----- Tenderloin Traffic Safety Improvements

By downloading this map, you are agreeing to the following disclaimer: "The City and County of San Francisco ("City") provides the following data as a public record and no rights of any kind are granted to any person by the City's provision of this data. The City and County of San Francisco ("City") makes no representation regarding and does not guarantee or otherwise warrant the accuracy or completeness of this data. Anyone who uses this data for a set of the county of the county of the county of the county of the set of data for any purpose whatsoever does so entirely at their own risk. The City shall not be liable or otherwise responsible for any loss, harm, claim or action of any kind from any person arising from the use of this data. By accessing this data, the person accessing it acknowledges that she or he has read and does so under the condition that she or he agrees to the contents and terms of this disclaimer."