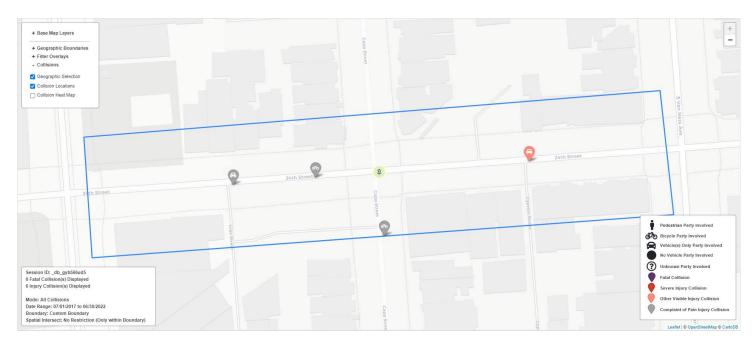

## TransBASE Internal Dashboard

Geographic Extent: Custom Boundary

Spatial Intersect: No Restriction (Only within Boundary)

Data Range: 07/01/2017 to 06/30/2022

Pull Date: 8/10/2022

# TransBASE Internal Dashboard

Geographic Extent: Custom Boundary

Spatial Intersect: No Restriction (Only within Boundary)

Data Range: 07/01/2017 to 06/30/2022

Pull Date: 8/10/2022

# Collision/Party/Victim Table Showing 1 to 6 of 6 entries

Count of Fatal Collisions: 0

Count of Non-Fatal Injury Collisions: 6

Total Count of Fatal/Non-Fatal Injury Collisions: 6

| Case ID   | Collision<br>Date | Collision<br>Time | Day of<br>Week | Primary<br>Road | Secondary<br>Road | Distance | Direction     | Party 1<br>Type   | Party 1<br>Direction<br>of Travel | Party 1<br>Movement<br>Preceeding<br>Crash | Party 2<br>Type   | Party 2<br>Direction<br>of Travel | Party 2<br>Movement<br>Preceeding<br>Crash | Vehicle<br>Code<br>Violation | Highest<br>Degree of<br>Injury   | Type of<br>Collision | Motor<br>Vehicle<br>Involved<br>With | Weather | Road<br>Condition                         | Lighting                   |
|-----------|-------------------|-------------------|----------------|-----------------|-------------------|----------|---------------|-------------------|-----------------------------------|--------------------------------------------|-------------------|-----------------------------------|--------------------------------------------|------------------------------|----------------------------------|----------------------|--------------------------------------|---------|-------------------------------------------|----------------------------|
| 220345717 | 05/26/2022        | 20:30             | Thursday       | 24TH<br>ST      | CAPP ST           | 0        | Not<br>Stated | Driver            | East                              | Proceeding<br>Straight                     | Bicyclist         | East                              | Proceeding<br>Straight                     | CVC<br>22350                 | Injury<br>(Complaint<br>of Pain) | Rear End             | Bicycle                              | Clear   | No<br>Unusual<br>Condition/<br>Not Stated | Dusk -<br>Dawn             |
| 210839225 | 12/19/2021        | 21:50             | Sunday         | 24TH<br>ST      | CYPRESS<br>ST     | 0        | Not<br>Stated | Driver            | West                              | Proceeding<br>Straight                     | Parked<br>Vehicle | East                              | Parked                                     | CVC<br>23153(a)              | Injury<br>(Other<br>Visible)     | Overturned           | Parked<br>Motor<br>Vehicle           | Clear   | No<br>Unusual<br>Condition/<br>Not Stated | Dark -<br>Street<br>Lights |
| 200573740 | 09/23/2020        | 13:35             | Wednesday      | CAPP<br>ST      | 24TH ST           | 65       | South         | Parked<br>Vehicle | South                             | Other                                      | Bicyclist         | South                             | Proceeding<br>Straight                     | CVC<br>22517                 | Injury<br>(Complaint<br>of Pain) | Sideswipe            | Bicycle                              | Clear   | No<br>Unusual<br>Condition/<br>Not Stated | Daylight                   |
| 190530090 | 07/22/2019        | 08:50             | Monday         | 24TH<br>ST      | LILAC ST          | 0        | Not<br>Stated | Other             | East                              | Proceeding<br>Straight                     |                   |                                   |                                            | CVC<br>22350                 | Injury<br>(Complaint<br>of Pain) | Overturned           | Non-<br>Collision                    | Clear   | No<br>Unusual<br>Condition/<br>Not Stated | Daylight                   |
| 190196357 | 03/19/2019        | 11:35             | Tuesday        | 24TH<br>ST      | CAPP ST           | 0        | Not<br>Stated | Driver            | South                             | Proceeding<br>Straight                     | Driver            | East                              | Proceeding<br>Straight                     | CVC<br>21453(a)              | Injury<br>(Complaint<br>of Pain) | Broadside            | Other<br>Motor<br>Vehicle            | Clear   | No<br>Unusual<br>Condition/<br>Not Stated | Daylight                   |
| 180091444 | 02/03/2018        | 15:05             | Saturday       | 24TH<br>ST      | CAPP ST           | 66       | West          | Bicyclist         | West                              | Proceeding<br>Straight                     | Driver            | Not<br>Stated                     | Proceeding<br>Straight                     | CVC<br>20001(a)              | Injury<br>(Complaint<br>of Pain) | Sideswipe            | Bicycle                              | Clear   | No<br>Unusual<br>Condition/<br>Not Stated | Daylight                   |