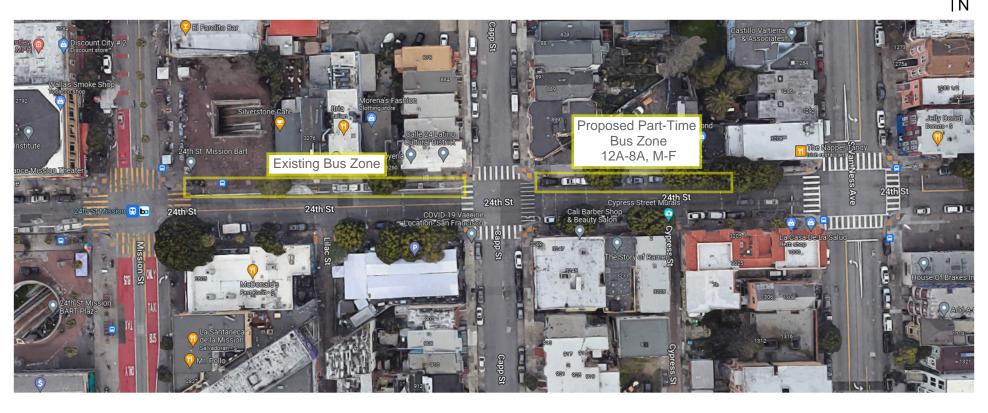

# SFMTA - TASC SUMMARY SHEET

|                                                                                                                                                                                                                                                                                                                                      |                                                                                                                                                              |                                                               | <del></del>                                                                            |  |  |  |
|--------------------------------------------------------------------------------------------------------------------------------------------------------------------------------------------------------------------------------------------------------------------------------------------------------------------------------------|--------------------------------------------------------------------------------------------------------------------------------------------------------------|---------------------------------------------------------------|----------------------------------------------------------------------------------------|--|--|--|
| PreStaff_Date: 8/16/2022                                                                                                                                                                                                                                                                                                             | Public Hearing                                                                                                                                               | Consent                                                       | No objections:                                                                         |  |  |  |
| Requested_by: SFMTA                                                                                                                                                                                                                                                                                                                  | Public Hearing                                                                                                                                               | Regular                                                       | Item Held:                                                                             |  |  |  |
| Handled: Hester Yu K K                                                                                                                                                                                                                                                                                                               | Informational / (                                                                                                                                            | Other                                                         | Other:                                                                                 |  |  |  |
| Section Head : CL/BT                                                                                                                                                                                                                                                                                                                 | PH - Regular                                                                                                                                                 |                                                               |                                                                                        |  |  |  |
| Location: 24th Street at Capp Str                                                                                                                                                                                                                                                                                                    | reet                                                                                                                                                         |                                                               |                                                                                        |  |  |  |
| Subject: Part-Time Bus Zones                                                                                                                                                                                                                                                                                                         |                                                                                                                                                              |                                                               |                                                                                        |  |  |  |
| PROPOSAL / REQUEST: ESTABLISH – PART-TIME BUS ZONE 24th Street, north side, from Capp Stree 3208)                                                                                                                                                                                                                                    |                                                                                                                                                              |                                                               |                                                                                        |  |  |  |
| (Supervisor District 9)                                                                                                                                                                                                                                                                                                              |                                                                                                                                                              |                                                               |                                                                                        |  |  |  |
| Proposal for part-time bus zone to provi<br>for the bus zone on 24th Street, north si                                                                                                                                                                                                                                                |                                                                                                                                                              |                                                               |                                                                                        |  |  |  |
| Hester Yu, hester.yu@sfmta.com                                                                                                                                                                                                                                                                                                       |                                                                                                                                                              |                                                               |                                                                                        |  |  |  |
|                                                                                                                                                                                                                                                                                                                                      |                                                                                                                                                              |                                                               |                                                                                        |  |  |  |
| BACKGROUND INFORMATION / CO                                                                                                                                                                                                                                                                                                          | OMMENTS                                                                                                                                                      |                                                               |                                                                                        |  |  |  |
| Request from Muni and AC Transit. The Capp Street currently serves multiple bu - Bus stop for the 48 Quintara and Mur - Terminal for the 27 Bryant, 67 Bernal Due to heavy usage of this bus zone, the proposal will establish a part-time bus zo intersection. The zone will be used by At 800 service at Mission St and 24th St ru | s lines such as:<br>ni employee shuttle<br>Heights, and AC Transit &<br>ere is often not enough av<br>one on weekday mornings<br>C Transit which will free u | 300 (up to 2<br>vailable spac<br>s, nearside c<br>p space for | buses for each line)<br>ce for buses to layover. This<br>of the Mission St and Capp St |  |  |  |
| Frequency (weekday mornings): - 48 Quintara: 15 minutes - 27 Bryant: 15 minutes (layovers ~10-15 - 67 Bernal Heights: 20 minutes (layover - AC Transit 800 (layovers ~15 minutes)                                                                                                                                                    |                                                                                                                                                              |                                                               |                                                                                        |  |  |  |
| Parking: - Removes parking on weekday morning - Shared Spaces in meters 3206, 3204 a                                                                                                                                                                                                                                                 |                                                                                                                                                              |                                                               | eters                                                                                  |  |  |  |
| HEARING NOTIFICATION AND PR                                                                                                                                                                                                                                                                                                          | ENVIRONMENTAL CLEARANCE BY: SFMTA Attached Pending                                                                                                           |                                                               |                                                                                        |  |  |  |
|                                                                                                                                                                                                                                                                                                                                      |                                                                                                                                                              |                                                               |                                                                                        |  |  |  |

**Cc:** Lee, Matthew C < Matthew.Lee@sfmta.com> **Subject:** AC Transit 24th St & Mission layover zone

Hi Howard and Mike,

Thanks again for a productive meeting today. To summarize:

- Convert three yellow loading parking spaces and three (or four) general metered parking spaces into a part-time bus zone for AC Transit 800 line on 24<sup>th</sup> St & Capp, near side, northeast corner.
- Up to two 60-foot articulated coaches could layover (overlapping layover time). About 190 to 210-foot bus zone for two buses. Need additional room to accommodate parklet on northwest corner of 24<sup>th</sup> St at South Van Ness.
- Part-time weekday only bus zone from 5:00am to 7:30am as AC Transit ends 800 service from 24<sup>th</sup> St at 7:37am. Note that the 27 Bryant, 48 Quintara, and 67 Bernal Heights begins weekday service at 5am.