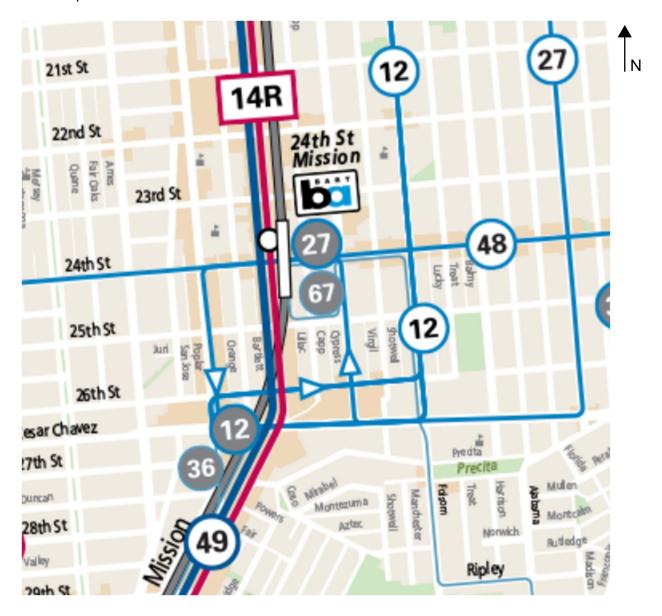

# SFMTA - TASC SUMMARY SHEET

|                                                                                                                                                                                                                                                                                                                                      |                                                                                                                                                              |                                                               | <del></del>                                                                            |  |  |  |
|--------------------------------------------------------------------------------------------------------------------------------------------------------------------------------------------------------------------------------------------------------------------------------------------------------------------------------------|--------------------------------------------------------------------------------------------------------------------------------------------------------------|---------------------------------------------------------------|----------------------------------------------------------------------------------------|--|--|--|
| PreStaff_Date: 8/16/2022                                                                                                                                                                                                                                                                                                             | Public Hearing                                                                                                                                               | Consent                                                       | No objections:                                                                         |  |  |  |
| Requested_by: SFMTA                                                                                                                                                                                                                                                                                                                  | Public Hearing                                                                                                                                               | Regular                                                       | Item Held:                                                                             |  |  |  |
| Handled: Hester Yu K K                                                                                                                                                                                                                                                                                                               | Informational / (                                                                                                                                            | Other                                                         | Other:                                                                                 |  |  |  |
| Section Head : CL/BT                                                                                                                                                                                                                                                                                                                 | PH - Regular                                                                                                                                                 |                                                               |                                                                                        |  |  |  |
| Location: 24th Street at Capp Str                                                                                                                                                                                                                                                                                                    | reet                                                                                                                                                         |                                                               |                                                                                        |  |  |  |
| Subject: Part-Time Bus Zones                                                                                                                                                                                                                                                                                                         |                                                                                                                                                              |                                                               |                                                                                        |  |  |  |
| PROPOSAL / REQUEST: ESTABLISH – PART-TIME BUS ZONE 24th Street, north side, from Capp Stree 3208)                                                                                                                                                                                                                                    |                                                                                                                                                              |                                                               |                                                                                        |  |  |  |
| (Supervisor District 9)                                                                                                                                                                                                                                                                                                              |                                                                                                                                                              |                                                               |                                                                                        |  |  |  |
| Proposal for part-time bus zone to provi<br>for the bus zone on 24th Street, north si                                                                                                                                                                                                                                                |                                                                                                                                                              |                                                               |                                                                                        |  |  |  |
| Hester Yu, hester.yu@sfmta.com                                                                                                                                                                                                                                                                                                       |                                                                                                                                                              |                                                               |                                                                                        |  |  |  |
|                                                                                                                                                                                                                                                                                                                                      |                                                                                                                                                              |                                                               |                                                                                        |  |  |  |
| BACKGROUND INFORMATION / CO                                                                                                                                                                                                                                                                                                          | OMMENTS                                                                                                                                                      |                                                               |                                                                                        |  |  |  |
| Request from Muni and AC Transit. The Capp Street currently serves multiple bu - Bus stop for the 48 Quintara and Mur - Terminal for the 27 Bryant, 67 Bernal Due to heavy usage of this bus zone, the proposal will establish a part-time bus zo intersection. The zone will be used by At 800 service at Mission St and 24th St ru | s lines such as:<br>ni employee shuttle<br>Heights, and AC Transit &<br>ere is often not enough av<br>one on weekday mornings<br>C Transit which will free u | 300 (up to 2<br>vailable spac<br>s, nearside c<br>p space for | buses for each line)<br>ce for buses to layover. This<br>of the Mission St and Capp St |  |  |  |
| Frequency (weekday mornings): - 48 Quintara: 15 minutes - 27 Bryant: 15 minutes (layovers ~10-15 - 67 Bernal Heights: 20 minutes (layover - AC Transit 800 (layovers ~15 minutes)                                                                                                                                                    |                                                                                                                                                              |                                                               |                                                                                        |  |  |  |
| Parking: - Removes parking on weekday morning - Shared Spaces in meters 3206, 3204 a                                                                                                                                                                                                                                                 |                                                                                                                                                              |                                                               | eters                                                                                  |  |  |  |
| HEARING NOTIFICATION AND PR                                                                                                                                                                                                                                                                                                          | ENVIRONMENTAL CLEARANCE BY: SFMTA Attached Pending                                                                                                           |                                                               |                                                                                        |  |  |  |
|                                                                                                                                                                                                                                                                                                                                      |                                                                                                                                                              |                                                               |                                                                                        |  |  |  |

**Cc:** Lee, Matthew C < Matthew.Lee@sfmta.com> **Subject:** AC Transit 24th St & Mission layover zone

Hi Howard and Mike,

Thanks again for a productive meeting today. To summarize:

- Convert three yellow loading parking spaces and three (or four) general metered parking spaces into a part-time bus zone for AC Transit 800 line on 24<sup>th</sup> St & Capp, near side, northeast corner.
- Up to two 60-foot articulated coaches could layover (overlapping layover time). About 190 to 210-foot bus zone for two buses. Need additional room to accommodate parklet on northwest corner of 24<sup>th</sup> St at South Van Ness.
- Part-time weekday only bus zone from 5:00am to 7:30am as AC Transit ends 800 service from 24<sup>th</sup> St at 7:37am. Note that the 27 Bryant, 48 Quintara, and 67 Bernal Heights begins weekday service at 5am.