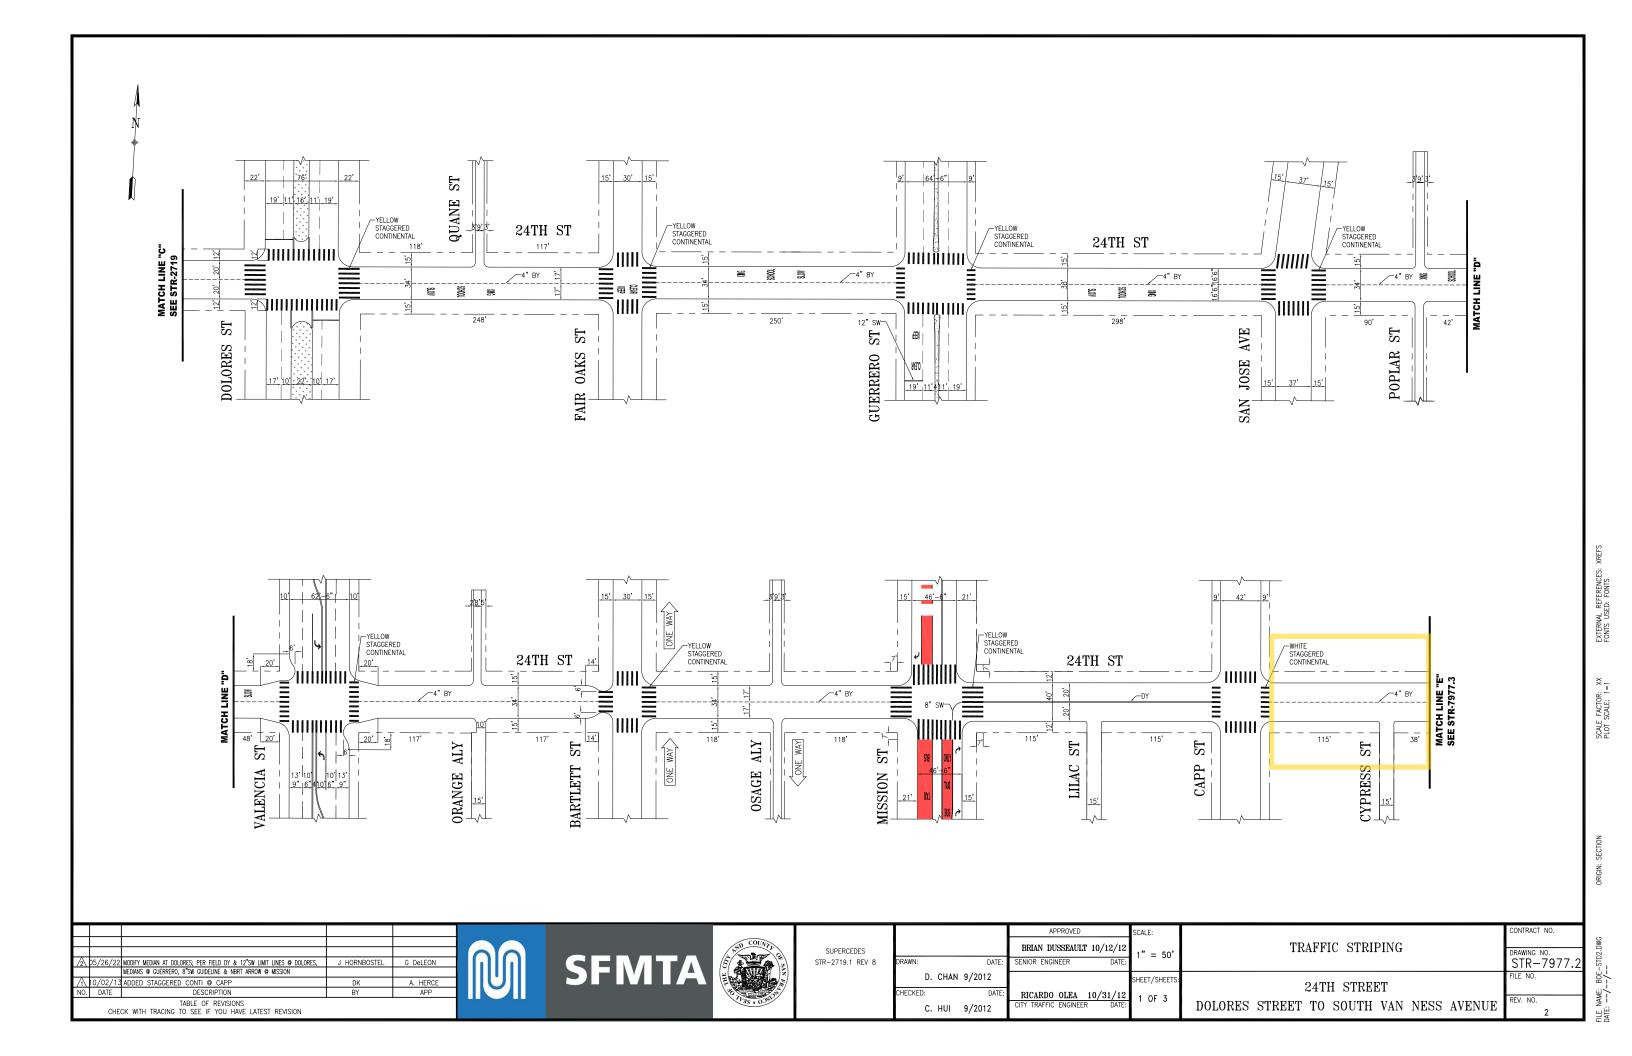

# SFMTA - TASC SUMMARY SHEET

|                                                                                                                                                                                                                                                                                                                                      |                                                                                                                                                              |                                                               | <del></del>                                                                            |  |  |  |
|--------------------------------------------------------------------------------------------------------------------------------------------------------------------------------------------------------------------------------------------------------------------------------------------------------------------------------------|--------------------------------------------------------------------------------------------------------------------------------------------------------------|---------------------------------------------------------------|----------------------------------------------------------------------------------------|--|--|--|
| PreStaff_Date: 8/16/2022                                                                                                                                                                                                                                                                                                             | Public Hearing                                                                                                                                               | Consent                                                       | No objections:                                                                         |  |  |  |
| Requested_by: SFMTA                                                                                                                                                                                                                                                                                                                  | Public Hearing                                                                                                                                               | Regular                                                       | Item Held:                                                                             |  |  |  |
| Handled: Hester Yu K K                                                                                                                                                                                                                                                                                                               | Informational / (                                                                                                                                            | Other                                                         | Other:                                                                                 |  |  |  |
| Section Head : CL/BT                                                                                                                                                                                                                                                                                                                 | PH - Regular                                                                                                                                                 |                                                               |                                                                                        |  |  |  |
| Location: 24th Street at Capp Str                                                                                                                                                                                                                                                                                                    | reet                                                                                                                                                         |                                                               |                                                                                        |  |  |  |
| Subject: Part-Time Bus Zones                                                                                                                                                                                                                                                                                                         |                                                                                                                                                              |                                                               |                                                                                        |  |  |  |
| PROPOSAL / REQUEST: ESTABLISH – PART-TIME BUS ZONE 24th Street, north side, from Capp Stree 3208)                                                                                                                                                                                                                                    |                                                                                                                                                              |                                                               |                                                                                        |  |  |  |
| (Supervisor District 9)                                                                                                                                                                                                                                                                                                              |                                                                                                                                                              |                                                               |                                                                                        |  |  |  |
| Proposal for part-time bus zone to provi<br>for the bus zone on 24th Street, north si                                                                                                                                                                                                                                                |                                                                                                                                                              |                                                               |                                                                                        |  |  |  |
| Hester Yu, hester.yu@sfmta.com                                                                                                                                                                                                                                                                                                       |                                                                                                                                                              |                                                               |                                                                                        |  |  |  |
|                                                                                                                                                                                                                                                                                                                                      |                                                                                                                                                              |                                                               |                                                                                        |  |  |  |
| BACKGROUND INFORMATION / CO                                                                                                                                                                                                                                                                                                          | OMMENTS                                                                                                                                                      |                                                               |                                                                                        |  |  |  |
| Request from Muni and AC Transit. The Capp Street currently serves multiple bu - Bus stop for the 48 Quintara and Mur - Terminal for the 27 Bryant, 67 Bernal Due to heavy usage of this bus zone, the proposal will establish a part-time bus zo intersection. The zone will be used by At 800 service at Mission St and 24th St ru | s lines such as:<br>ni employee shuttle<br>Heights, and AC Transit &<br>ere is often not enough av<br>one on weekday mornings<br>C Transit which will free u | 300 (up to 2<br>vailable spac<br>s, nearside c<br>p space for | buses for each line)<br>ce for buses to layover. This<br>of the Mission St and Capp St |  |  |  |
| Frequency (weekday mornings): - 48 Quintara: 15 minutes - 27 Bryant: 15 minutes (layovers ~10-15 - 67 Bernal Heights: 20 minutes (layover - AC Transit 800 (layovers ~15 minutes)                                                                                                                                                    |                                                                                                                                                              |                                                               |                                                                                        |  |  |  |
| Parking: - Removes parking on weekday morning - Shared Spaces in meters 3206, 3204 a                                                                                                                                                                                                                                                 |                                                                                                                                                              |                                                               | eters                                                                                  |  |  |  |
| HEARING NOTIFICATION AND PR                                                                                                                                                                                                                                                                                                          | ENVIRONMENTAL CLEARANCE BY: SFMTA Attached Pending                                                                                                           |                                                               |                                                                                        |  |  |  |
|                                                                                                                                                                                                                                                                                                                                      |                                                                                                                                                              |                                                               |                                                                                        |  |  |  |

**Cc:** Lee, Matthew C < Matthew.Lee@sfmta.com> **Subject:** AC Transit 24th St & Mission layover zone

Hi Howard and Mike,

Thanks again for a productive meeting today. To summarize:

- Convert three yellow loading parking spaces and three (or four) general metered parking spaces into a part-time bus zone for AC Transit 800 line on 24<sup>th</sup> St & Capp, near side, northeast corner.
- Up to two 60-foot articulated coaches could layover (overlapping layover time). About 190 to 210-foot bus zone for two buses. Need additional room to accommodate parklet on northwest corner of 24<sup>th</sup> St at South Van Ness.
- Part-time weekday only bus zone from 5:00am to 7:30am as AC Transit ends 800 service from 24<sup>th</sup> St at 7:37am. Note that the 27 Bryant, 48 Quintara, and 67 Bernal Heights begins weekday service at 5am.