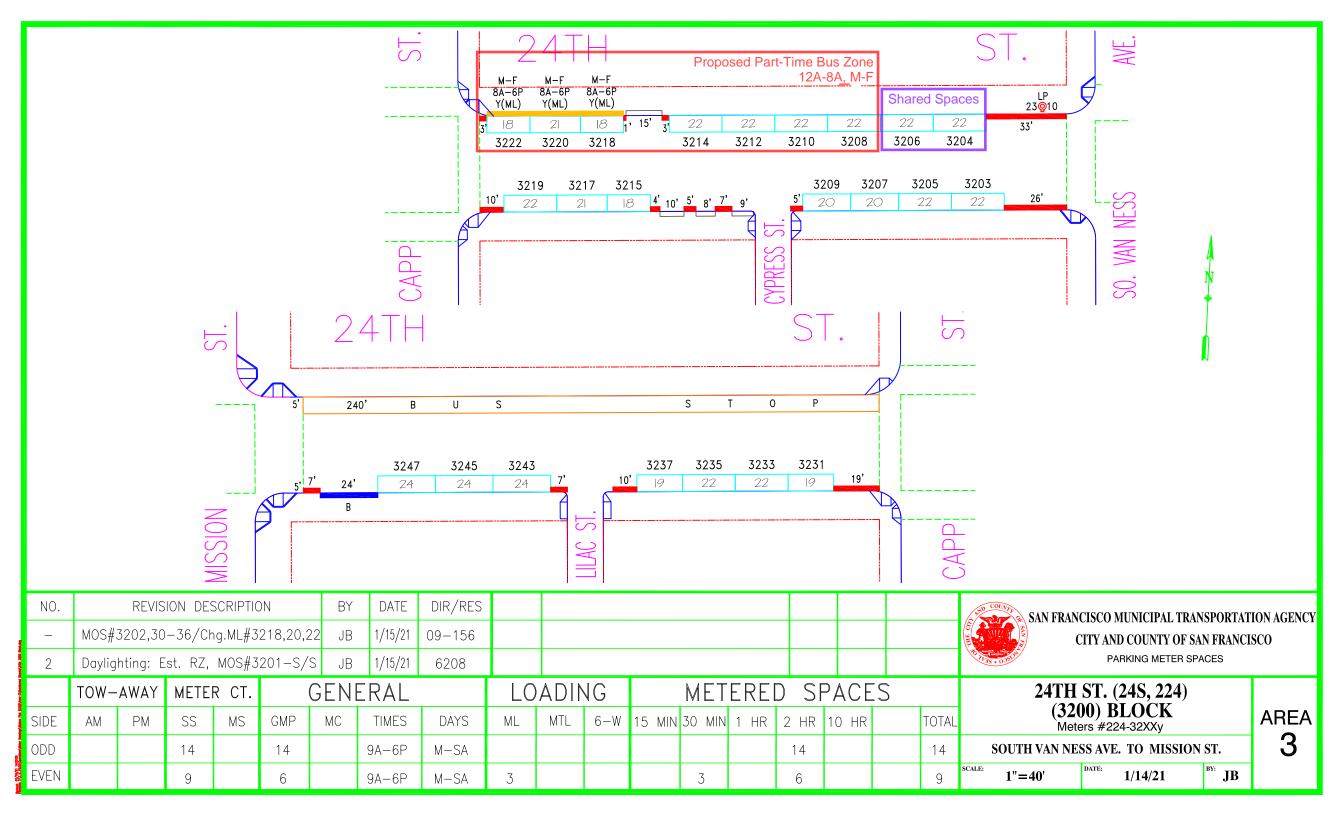

# SFMTA - TASC SUMMARY SHEET

|                                                                                                                                                                                                                                                                                                                                      |                                                                                                                                                              |                                                               | <del></del>                                                                            |  |  |  |
|--------------------------------------------------------------------------------------------------------------------------------------------------------------------------------------------------------------------------------------------------------------------------------------------------------------------------------------|--------------------------------------------------------------------------------------------------------------------------------------------------------------|---------------------------------------------------------------|----------------------------------------------------------------------------------------|--|--|--|
| PreStaff_Date: 8/16/2022                                                                                                                                                                                                                                                                                                             | Public Hearing                                                                                                                                               | Consent                                                       | No objections:                                                                         |  |  |  |
| Requested_by: SFMTA                                                                                                                                                                                                                                                                                                                  | Public Hearing                                                                                                                                               | Regular                                                       | Item Held:                                                                             |  |  |  |
| Handled: Hester Yu K K                                                                                                                                                                                                                                                                                                               | Informational / (                                                                                                                                            | Other                                                         | Other:                                                                                 |  |  |  |
| Section Head : CL/BT                                                                                                                                                                                                                                                                                                                 | PH - Regular                                                                                                                                                 |                                                               |                                                                                        |  |  |  |
| Location: 24th Street at Capp Str                                                                                                                                                                                                                                                                                                    | reet                                                                                                                                                         |                                                               |                                                                                        |  |  |  |
| Subject: Part-Time Bus Zones                                                                                                                                                                                                                                                                                                         |                                                                                                                                                              |                                                               |                                                                                        |  |  |  |
| PROPOSAL / REQUEST: ESTABLISH – PART-TIME BUS ZONE 24th Street, north side, from Capp Stree 3208)                                                                                                                                                                                                                                    |                                                                                                                                                              |                                                               |                                                                                        |  |  |  |
| (Supervisor District 9)                                                                                                                                                                                                                                                                                                              |                                                                                                                                                              |                                                               |                                                                                        |  |  |  |
| Proposal for part-time bus zone to provi<br>for the bus zone on 24th Street, north si                                                                                                                                                                                                                                                |                                                                                                                                                              |                                                               |                                                                                        |  |  |  |
| Hester Yu, hester.yu@sfmta.com                                                                                                                                                                                                                                                                                                       |                                                                                                                                                              |                                                               |                                                                                        |  |  |  |
|                                                                                                                                                                                                                                                                                                                                      |                                                                                                                                                              |                                                               |                                                                                        |  |  |  |
| BACKGROUND INFORMATION / CO                                                                                                                                                                                                                                                                                                          | OMMENTS                                                                                                                                                      |                                                               |                                                                                        |  |  |  |
| Request from Muni and AC Transit. The Capp Street currently serves multiple bu - Bus stop for the 48 Quintara and Mur - Terminal for the 27 Bryant, 67 Bernal Due to heavy usage of this bus zone, the proposal will establish a part-time bus zo intersection. The zone will be used by At 800 service at Mission St and 24th St ru | s lines such as:<br>ni employee shuttle<br>Heights, and AC Transit &<br>ere is often not enough av<br>one on weekday mornings<br>C Transit which will free u | 300 (up to 2<br>vailable spac<br>s, nearside c<br>p space for | buses for each line)<br>ce for buses to layover. This<br>of the Mission St and Capp St |  |  |  |
| Frequency (weekday mornings): - 48 Quintara: 15 minutes - 27 Bryant: 15 minutes (layovers ~10-15 - 67 Bernal Heights: 20 minutes (layover - AC Transit 800 (layovers ~15 minutes)                                                                                                                                                    |                                                                                                                                                              |                                                               |                                                                                        |  |  |  |
| Parking: - Removes parking on weekday morning - Shared Spaces in meters 3206, 3204 a                                                                                                                                                                                                                                                 |                                                                                                                                                              |                                                               | eters                                                                                  |  |  |  |
| HEARING NOTIFICATION AND PR                                                                                                                                                                                                                                                                                                          | ENVIRONMENTAL CLEARANCE BY: SFMTA Attached Pending                                                                                                           |                                                               |                                                                                        |  |  |  |
|                                                                                                                                                                                                                                                                                                                                      |                                                                                                                                                              |                                                               |                                                                                        |  |  |  |

**Cc:** Lee, Matthew C < Matthew.Lee@sfmta.com> **Subject:** AC Transit 24th St & Mission layover zone

Hi Howard and Mike,

Thanks again for a productive meeting today. To summarize:

- Convert three yellow loading parking spaces and three (or four) general metered parking spaces into a part-time bus zone for AC Transit 800 line on 24<sup>th</sup> St & Capp, near side, northeast corner.
- Up to two 60-foot articulated coaches could layover (overlapping layover time). About 190 to 210-foot bus zone for two buses. Need additional room to accommodate parklet on northwest corner of 24<sup>th</sup> St at South Van Ness.
- Part-time weekday only bus zone from 5:00am to 7:30am as AC Transit ends 800 service from 24<sup>th</sup> St at 7:37am. Note that the 27 Bryant, 48 Quintara, and 67 Bernal Heights begins weekday service at 5am.