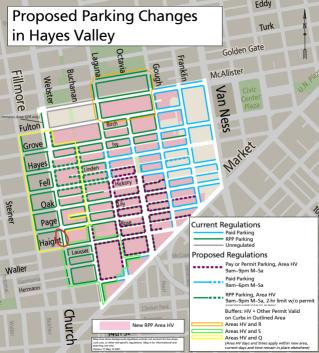

## TACC CUMMADY CHEET CENTA

| PreStaff_Date:       9/2/2022         Requested_by:       SFMTA         Randled:       Raynell Cooper 646-2000         Section Head :       Hank Willson         Location:       Webster Street, west side, between Page Street and Haight Street         Subject:       Residential Permit Parking Extension         PROOSAL / REQUEST:       Residential Permit Parking AREA S         ESTABLISH - RESIDENTIAL PERMIT PARKING AREA S       ESTABLISH - RESIDENTIAL PERMIT PARKING AREA 0 (eligibility only, no signs)         Webster Street, west side, between Page Street and Haight Street (200 block)       Changing parking permit eligibility to better fit with surrounding streets that have been changed as part of Hayes Valley Parking and Curb Management Plan.         Raynell Cooper, raynell.cooper@SFMTA.com       BACKGROUND INFORMATION / COMMENTS         The creation of RPP Area HV from parts of RPP Areas R and S removed much of the S parking near this block for Webster.         Of Webster.       Is now the only block of S eligibility onther Haight Street east of Divisadero. The Hayes Valley Parking and Curb Management Plan will make this blockface an Area Q/Area HV 2-hour RPP blockface.         HEARING NOTIFICATION AND PROCESSING NOTES:       ENVIRONMENTAL CLEARANCE BY: SFMTA Clearance BY: SFMTA Area Permit | 51 MTA - 1.                                                                        | ASC SUMMARY                                                  |                                         |  |  |
|----------------------------------------------------------------------------------------------------------------------------------------------------------------------------------------------------------------------------------------------------------------------------------------------------------------------------------------------------------------------------------------------------------------------------------------------------------------------------------------------------------------------------------------------------------------------------------------------------------------------------------------------------------------------------------------------------------------------------------------------------------------------------------------------------------------------------------------------------------------------------------------------------------------------------------------------------------------------------------------------------------------------------------------------------------------------------------------------------------------------------------------------------------------------------------------------------------------------------------------------------------------------------------------------------------------------------------------------------------------|------------------------------------------------------------------------------------|--------------------------------------------------------------|-----------------------------------------|--|--|
| Handled: Raynell Cooper 646-286       Informational / Other       Other:                                                                                                                                                                                                                                                                                                                                                                                                                                                                                                                                                                                                                                                                                                                                                                                                                                                                                                                                                                                                                                                                                                                                                                                                                                                                                       | _                                                                                  | Public Hearing Co                                            | nsent No objections:                    |  |  |
| Handled:       Raynell Cooper 646-265       Informational / Other       Other:                                                                                                                                                                                                                                                                                                                                                                                                                                                                                                                                                                                                                                                                                                                                                                                                                                                                                                                                                                                                                                                                                                                                                                                                                                                                                 | nequeoleu_by: of with                                                              | Public Hearing Reg                                           | gular Item Held:                        |  |  |
| Section Head : Hank Willson       Image The No TASC-PH Only         Location:       Webster Street, west side, between Page Street and Haight Street         Subject:       Residential Permit Parking Extension         PROPOSAL / REQUEST:       RESCIND - RESIDENTIAL PERMIT PARKING AREA S<br>ESTABLISH - RESIDENTIAL PERMIT PARKING AREA Q (eligibility only, no signs)         Webster Street, west side, between Page Street and Haight Street (200 block)       Changing parking permit eligibility to better fit with surrounding streets that have been changed as part of Hayes Valley Parking and Curb Management Plan.         Raynell Cooper, raynell.cooper@SFMTA.com         BACKGROUND INFORMATION / COMMENTS         The creation of RPP Area HV from parts of RPP Areas R and S removed much of the S parking near this block of Webster. It is now the only block of S eligibility north of Haight Street east of Divisadero. The Hayes Valley Parking and Curb Management Plan will make this blockface an Area Q/Area HV 2-hour RPP blockface.         HEARING NOTIFICATION AND PROCESSING NOTES:                                                                                                                                                                                                                                        | Handled: Raynell Cooper 646-2054                                                   |                                                              |                                         |  |  |
| Subject:       Residential Permit Parking Extension         PROOSAL / REQUEST:       RESCIND - RESIDENTIAL PERMIT PARKING AREA S         ESTABLISH - RESIDENTIAL PERMIT PARKING AREA Q (eligibility only, no signs)       Webster Street, west side, between Page Street and Haight Street (200 block)         Changing parking permit eligibility to better fit with surrounding streets that have been changed as part of Hayes Valley Parking and Curb Management Plan.         Raynell Cooper, raynell.cooper@SFMTA.com         BACKGROUND INFORMATION / COMMENTS         The creation of RPP Area HV from parts of RPP Areas R and S removed much of the S parking near this block of Webster. It is now the only block of S eligibility north of Haight Street east of Divisadero. The Hayes Valley Parking and Curb Management Plan will make this blockface an Area Q/Area HV 2-hour RPP blockface.         HEARING NOTIFICATION AND PROCESSING NOTES:       ENVRONMENTAL CLEARANCE BY:                                                                                                                                                                                                                                                                                                                                                                | Section Head : Hank Willson                                                        |                                                              |                                         |  |  |
| PROPOSAL / REQUEST: RESCIND - RESIDENTIAL PERMIT PARKING AREA S ESTABLISH - RESIDENTIAL PERMIT PARKING AREA Q (eligibility only, no signs) Webster Street, west side, between Page Street and Haight Street (200 block) Changing parking permit eligibility to better fit with surrounding streets that have been changed as part of Hayes Valley Parking and Curb Management Plan. Raynell Cooper, raynell.cooper@SFMTA.com BACKGROUND INFORMATION / COMMENTS The creation of RPP Area HV from parts of RPP Areas R and S removed much of the S parking near this block of Webster. It is now the only block of S eligibility north of Haight Street east of Divisadero. The Hayes Valley Parking and Curb Management Plan will make this blockface an Area Q/Area HV 2-hour RPP blockface.  HEARING NOTIFICATION AND PROCESSING NOTES: ENVIRONMENTAL CLEARANCE BY:                                                                                                                                                                                                                                                                                                                                                                                                                                                                                           | Location: Webster Street, west sid                                                 | de, between Page Street                                      | and Haight Street                       |  |  |
| RESCIND - RESIDENTIAL PERMIT PARKING AREA S         ESTABLISH - RESIDENTIAL PERMIT PARKING AREA Q (eligibility only, no signs)         Webster Street, west side, between Page Street and Haight Street (200 block)         Changing parking permit eligibility to better fit with surrounding streets that have been changed as part of Hayes Valley Parking and Curb Management Plan.         Raynell Cooper, raynell.cooper@SFMTA.com         BACKGROUND INFORMATION / COMMENTS         The creation of RPP Area HV from parts of RPP Areas R and S removed much of the S parking near this block of Webster. It is now the only block of S eligibility north of Haight Street east of Divisadero. The Hayes Valley Parking and Curb Management Plan will make this blockface an Area Q/Area HV 2-hour RPP blockface.         MEARING NOTIFICATION AND PROCESSING NOTES:       ENTROMENTAL CLEARANCE BY:                                                                                                                                                                                                                                                                                                                                                                                                                                                    | Subject: Residential Permit Park                                                   | ing Extension                                                |                                         |  |  |
| Changing parking permit eligibility to better fit with surrounding streets that have been changed as part of Hayes Valley Parking and Curb Management Plan.<br>Raynell Cooper, raynell.cooper@SFMTA.com  BACKGROUND INFORMATION / COMMENTS The creation of RPP Area HV from parts of RPP Areas R and S removed much of the S parking near this block of Webster. It is now the only block of S eligibility north of Haight Street east of Divisadero. The Hayes Valley Parking and Curb Management Plan will make this blockface an Area Q/Area HV 2-hour RPP blockface.  HEARING NOTIFICATION AND PROCESSING NOTES: ENVIRONMENTAL CLEARANCE BY:                                                                                                                                                                                                                                                                                                                                                                                                                                                                                                                                                                                                                                                                                                               | RESCIND - RESIDENTIAL PERMIT PARKING AREA S                                        |                                                              |                                         |  |  |
| Valley Pärking and Curb Management Plan.<br>Raynell Cooper, raynell.cooper@SFMTA.com<br>BACKGROUND INFORMATION / COMMENTS<br>The creation of RPP Area HV from parts of RPP Areas R and S removed much of the S parking near this block<br>of Webster. It is now the only block of S eligibility north of Haight Street east of Divisadero. The Hayes Valley<br>Parking and Curb Management Plan will make this blockface an Area Q/Area HV 2-hour RPP blockface.<br>MEARING NOTIFICATION AND PROCESSING NOTES: ENVEROMENTAL CLEARANCE BY:                                                                                                                                                                                                                                                                                                                                                                                                                                                                                                                                                                                                                                                                                                                                                                                                                      | Webster Street, west side, between Pag                                             | e Street and Haight Street (                                 | 200 block)                              |  |  |
| BACKGROUND INFORMATION / COMMENTS The creation of RPP Area HV from parts of RPP Areas R and S removed much of the S parking near this block of Webster. It is now the only block of S eligibility north of Haight Street east of Divisadero. The Hayes Valley Parking and Curb Management Plan will make this blockface an Area Q/Area HV 2-hour RPP blockface.  HEARING NOTIFICATION AND PROCESSING NOTES: ENVEROMMENTAL CLEARANCE BY:                                                                                                                                                                                                                                                                                                                                                                                                                                                                                                                                                                                                                                                                                                                                                                                                                                                                                                                        |                                                                                    |                                                              |                                         |  |  |
| The creation of RPP Area HV from parts of RPP Areas R and S removed much of the S parking near this block<br>of Webster. It is now the only block of S eligibility north of Haight Street east of Divisadero. The Hayes Valley<br>Parking and Curb Management Plan will make this blockface an Area Q/Area HV 2-hour RPP blockface.                                                                                                                                                                                                                                                                                                                                                                                                                                                                                                                                                                                                                                                                                                                                                                                                                                                                                                                                                                                                                            | Raynell Cooper, raynell.cooper@SFMT                                                | A.com                                                        |                                         |  |  |
| The creation of RPP Area HV from parts of RPP Areas R and S removed much of the S parking near this block<br>of Webster. It is now the only block of S eligibility north of Haight Street east of Divisadero. The Hayes Valley<br>Parking and Curb Management Plan will make this blockface an Area Q/Area HV 2-hour RPP blockface.                                                                                                                                                                                                                                                                                                                                                                                                                                                                                                                                                                                                                                                                                                                                                                                                                                                                                                                                                                                                                            |                                                                                    |                                                              |                                         |  |  |
| The creation of RPP Area HV from parts of RPP Areas R and S removed much of the S parking near this block<br>of Webster. It is now the only block of S eligibility north of Haight Street east of Divisadero. The Hayes Valley<br>Parking and Curb Management Plan will make this blockface an Area Q/Area HV 2-hour RPP blockface.                                                                                                                                                                                                                                                                                                                                                                                                                                                                                                                                                                                                                                                                                                                                                                                                                                                                                                                                                                                                                            |                                                                                    |                                                              |                                         |  |  |
| The creation of RPP Area HV from parts of RPP Areas R and S removed much of the S parking near this block<br>of Webster. It is now the only block of S eligibility north of Haight Street east of Divisadero. The Hayes Valley<br>Parking and Curb Management Plan will make this blockface an Area Q/Area HV 2-hour RPP blockface.                                                                                                                                                                                                                                                                                                                                                                                                                                                                                                                                                                                                                                                                                                                                                                                                                                                                                                                                                                                                                            |                                                                                    |                                                              |                                         |  |  |
| The creation of RPP Area HV from parts of RPP Areas R and S removed much of the S parking near this block<br>of Webster. It is now the only block of S eligibility north of Haight Street east of Divisadero. The Hayes Valley<br>Parking and Curb Management Plan will make this blockface an Area Q/Area HV 2-hour RPP blockface.                                                                                                                                                                                                                                                                                                                                                                                                                                                                                                                                                                                                                                                                                                                                                                                                                                                                                                                                                                                                                            |                                                                                    |                                                              |                                         |  |  |
|                                                                                                                                                                                                                                                                                                                                                                                                                                                                                                                                                                                                                                                                                                                                                                                                                                                                                                                                                                                                                                                                                                                                                                                                                                                                                                                                                                | The creation of RPP Area HV from parts of Webster. It is now the only block of S e | of RPP Areas R and S remo<br>ligibility north of Haight Stre | et east of Divisadero. The Hayes Valley |  |  |
|                                                                                                                                                                                                                                                                                                                                                                                                                                                                                                                                                                                                                                                                                                                                                                                                                                                                                                                                                                                                                                                                                                                                                                                                                                                                                                                                                                |                                                                                    |                                                              |                                         |  |  |
|                                                                                                                                                                                                                                                                                                                                                                                                                                                                                                                                                                                                                                                                                                                                                                                                                                                                                                                                                                                                                                                                                                                                                                                                                                                                                                                                                                | HEARING NOTIFICATION AND PRO                                                       |                                                              |                                         |  |  |