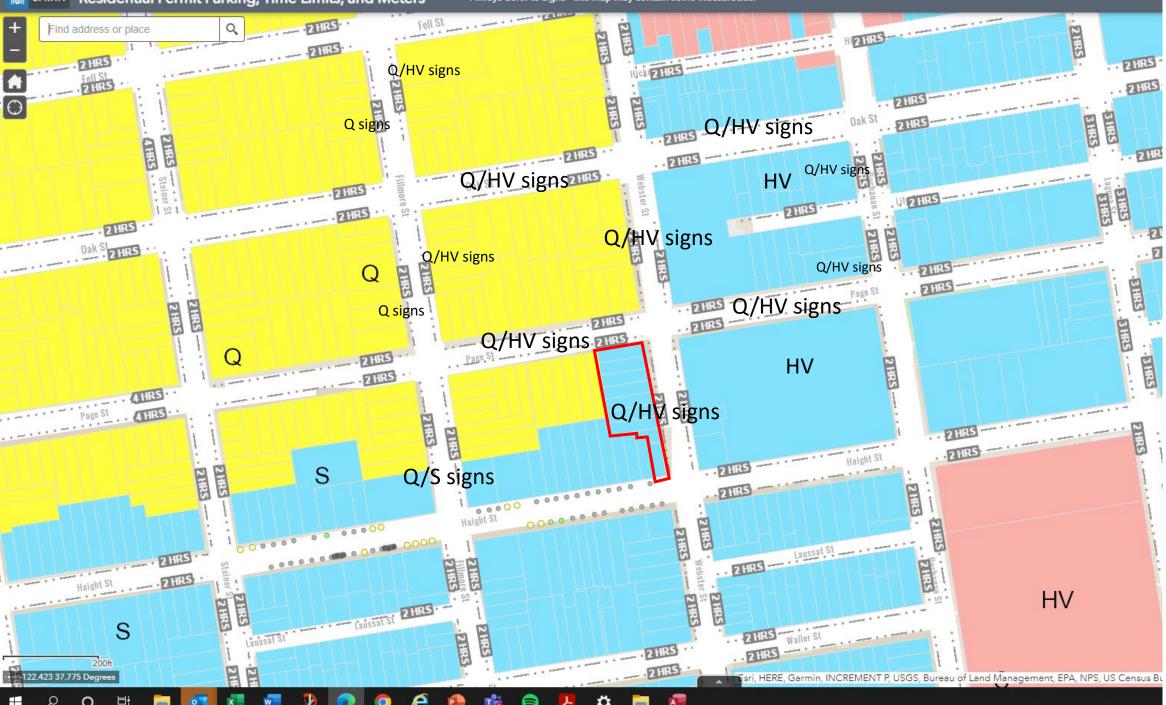

## TACC CUMMADY CHEET CENTA

| PreStaff_Date:       9/2/2022         Requested_by:       SFMTA         Randled:       Raynell Cooper 646-2000         Section Head :       Hank Willson         Location:       Webster Street, west side, between Page Street and Haight Street         Subject:       Residential Permit Parking Extension         PROOSAL / REQUEST:       Residential Permit Parking AREA S         ESTABLISH - RESIDENTIAL PERMIT PARKING AREA S       ESTABLISH - RESIDENTIAL PERMIT PARKING AREA 0 (eligibility only, no signs)         Webster Street, west side, between Page Street and Haight Street (200 block)       Changing parking permit eligibility to better fit with surrounding streets that have been changed as part of Hayes Valley Parking and Curb Management Plan.         Raynell Cooper, raynell.cooper@SFMTA.com       BACKGROUND INFORMATION / COMMENTS         The creation of RPP Area HV from parts of RPP Areas R and S removed much of the S parking near this block for Webster.         Of Webster.       Is now the only block of S eligibility onther Haight Street east of Divisadero. The Hayes Valley Parking and Curb Management Plan will make this blockface an Area Q/Area HV 2-hour RPP blockface.         HEARING NOTIFICATION AND PROCESSING NOTES:       ENVIRONMENTAL CLEARANCE BY: SFMTA Clearance BY: SFMTA Area Permit | 51 MTA - 1.                                                                        | ASC SUMMARY                                                  |                                         |  |  |
|----------------------------------------------------------------------------------------------------------------------------------------------------------------------------------------------------------------------------------------------------------------------------------------------------------------------------------------------------------------------------------------------------------------------------------------------------------------------------------------------------------------------------------------------------------------------------------------------------------------------------------------------------------------------------------------------------------------------------------------------------------------------------------------------------------------------------------------------------------------------------------------------------------------------------------------------------------------------------------------------------------------------------------------------------------------------------------------------------------------------------------------------------------------------------------------------------------------------------------------------------------------------------------------------------------------------------------------------------------------|------------------------------------------------------------------------------------|--------------------------------------------------------------|-----------------------------------------|--|--|
| Handled: Raynell Cooper 646-286       Informational / Other       Other:                                                                                                                                                                                                                                                                                                                                                                                                                                                                                                                                                                                                                                                                                                                                                                                                                                                                                                                                                                                                                                                                                                                                                                                                                                                                                       | _                                                                                  | Public Hearing Co                                            | nsent No objections:                    |  |  |
| Handled:       Raynell Cooper 646-265       Informational / Other       Other:                                                                                                                                                                                                                                                                                                                                                                                                                                                                                                                                                                                                                                                                                                                                                                                                                                                                                                                                                                                                                                                                                                                                                                                                                                                                                 | nequeoleu_by: of with                                                              | Public Hearing Reg                                           | gular Item Held:                        |  |  |
| Section Head : Hank Willson       Image The No TASC-PH Only         Location:       Webster Street, west side, between Page Street and Haight Street         Subject:       Residential Permit Parking Extension         PROPOSAL / REQUEST:       RESCIND - RESIDENTIAL PERMIT PARKING AREA S<br>ESTABLISH - RESIDENTIAL PERMIT PARKING AREA Q (eligibility only, no signs)         Webster Street, west side, between Page Street and Haight Street (200 block)       Changing parking permit eligibility to better fit with surrounding streets that have been changed as part of Hayes Valley Parking and Curb Management Plan.         Raynell Cooper, raynell.cooper@SFMTA.com         BACKGROUND INFORMATION / COMMENTS         The creation of RPP Area HV from parts of RPP Areas R and S removed much of the S parking near this block of Webster. It is now the only block of S eligibility north of Haight Street east of Divisadero. The Hayes Valley Parking and Curb Management Plan will make this blockface an Area Q/Area HV 2-hour RPP blockface.         HEARING NOTIFICATION AND PROCESSING NOTES:                                                                                                                                                                                                                                        | Handled: Raynell Cooper 646-2054                                                   |                                                              |                                         |  |  |
| Subject:       Residential Permit Parking Extension         PROOSAL / REQUEST:       RESCIND - RESIDENTIAL PERMIT PARKING AREA S         ESTABLISH - RESIDENTIAL PERMIT PARKING AREA Q (eligibility only, no signs)       Webster Street, west side, between Page Street and Haight Street (200 block)         Changing parking permit eligibility to better fit with surrounding streets that have been changed as part of Hayes Valley Parking and Curb Management Plan.         Raynell Cooper, raynell.cooper@SFMTA.com         BACKGROUND INFORMATION / COMMENTS         The creation of RPP Area HV from parts of RPP Areas R and S removed much of the S parking near this block of Webster. It is now the only block of S eligibility north of Haight Street east of Divisadero. The Hayes Valley Parking and Curb Management Plan will make this blockface an Area Q/Area HV 2-hour RPP blockface.         HEARING NOTIFICATION AND PROCESSING NOTES:       ENVRONMENTAL CLEARANCE BY:                                                                                                                                                                                                                                                                                                                                                                | Section Head : Hank Willson                                                        |                                                              |                                         |  |  |
| PROPOSAL / REQUEST: RESCIND - RESIDENTIAL PERMIT PARKING AREA S ESTABLISH - RESIDENTIAL PERMIT PARKING AREA Q (eligibility only, no signs) Webster Street, west side, between Page Street and Haight Street (200 block) Changing parking permit eligibility to better fit with surrounding streets that have been changed as part of Hayes Valley Parking and Curb Management Plan. Raynell Cooper, raynell.cooper@SFMTA.com BACKGROUND INFORMATION / COMMENTS The creation of RPP Area HV from parts of RPP Areas R and S removed much of the S parking near this block of Webster. It is now the only block of S eligibility north of Haight Street east of Divisadero. The Hayes Valley Parking and Curb Management Plan will make this blockface an Area Q/Area HV 2-hour RPP blockface.  HEARING NOTIFICATION AND PROCESSING NOTES: ENVIRONMENTAL CLEARANCE BY:                                                                                                                                                                                                                                                                                                                                                                                                                                                                                           | Location: Webster Street, west sid                                                 | de, between Page Street                                      | and Haight Street                       |  |  |
| RESCIND - RESIDENTIAL PERMIT PARKING AREA S         ESTABLISH - RESIDENTIAL PERMIT PARKING AREA Q (eligibility only, no signs)         Webster Street, west side, between Page Street and Haight Street (200 block)         Changing parking permit eligibility to better fit with surrounding streets that have been changed as part of Hayes Valley Parking and Curb Management Plan.         Raynell Cooper, raynell.cooper@SFMTA.com         BACKGROUND INFORMATION / COMMENTS         The creation of RPP Area HV from parts of RPP Areas R and S removed much of the S parking near this block of Webster. It is now the only block of S eligibility north of Haight Street east of Divisadero. The Hayes Valley Parking and Curb Management Plan will make this blockface an Area Q/Area HV 2-hour RPP blockface.         MEARING NOTIFICATION AND PROCESSING NOTES:       ENTROMENTAL CLEARANCE BY:                                                                                                                                                                                                                                                                                                                                                                                                                                                    | Subject: Residential Permit Park                                                   | ing Extension                                                |                                         |  |  |
| Changing parking permit eligibility to better fit with surrounding streets that have been changed as part of Hayes Valley Parking and Curb Management Plan.<br>Raynell Cooper, raynell.cooper@SFMTA.com  BACKGROUND INFORMATION / COMMENTS The creation of RPP Area HV from parts of RPP Areas R and S removed much of the S parking near this block of Webster. It is now the only block of S eligibility north of Haight Street east of Divisadero. The Hayes Valley Parking and Curb Management Plan will make this blockface an Area Q/Area HV 2-hour RPP blockface.  HEARING NOTIFICATION AND PROCESSING NOTES: ENVIRONMENTAL CLEARANCE BY:                                                                                                                                                                                                                                                                                                                                                                                                                                                                                                                                                                                                                                                                                                               | RESCIND - RESIDENTIAL PERMIT PARKING AREA S                                        |                                                              |                                         |  |  |
| Valley Pärking and Curb Management Plan.<br>Raynell Cooper, raynell.cooper@SFMTA.com<br>BACKGROUND INFORMATION / COMMENTS<br>The creation of RPP Area HV from parts of RPP Areas R and S removed much of the S parking near this block<br>of Webster. It is now the only block of S eligibility north of Haight Street east of Divisadero. The Hayes Valley<br>Parking and Curb Management Plan will make this blockface an Area Q/Area HV 2-hour RPP blockface.<br>MEARING NOTIFICATION AND PROCESSING NOTES: ENVEROMENTAL CLEARANCE BY:                                                                                                                                                                                                                                                                                                                                                                                                                                                                                                                                                                                                                                                                                                                                                                                                                      | Webster Street, west side, between Pag                                             | e Street and Haight Street (                                 | 200 block)                              |  |  |
| BACKGROUND INFORMATION / COMMENTS The creation of RPP Area HV from parts of RPP Areas R and S removed much of the S parking near this block of Webster. It is now the only block of S eligibility north of Haight Street east of Divisadero. The Hayes Valley Parking and Curb Management Plan will make this blockface an Area Q/Area HV 2-hour RPP blockface.  HEARING NOTIFICATION AND PROCESSING NOTES: ENVEROMMENTAL CLEARANCE BY:                                                                                                                                                                                                                                                                                                                                                                                                                                                                                                                                                                                                                                                                                                                                                                                                                                                                                                                        |                                                                                    |                                                              |                                         |  |  |
| The creation of RPP Area HV from parts of RPP Areas R and S removed much of the S parking near this block<br>of Webster. It is now the only block of S eligibility north of Haight Street east of Divisadero. The Hayes Valley<br>Parking and Curb Management Plan will make this blockface an Area Q/Area HV 2-hour RPP blockface.                                                                                                                                                                                                                                                                                                                                                                                                                                                                                                                                                                                                                                                                                                                                                                                                                                                                                                                                                                                                                            | Raynell Cooper, raynell.cooper@SFMT                                                | A.com                                                        |                                         |  |  |
| The creation of RPP Area HV from parts of RPP Areas R and S removed much of the S parking near this block<br>of Webster. It is now the only block of S eligibility north of Haight Street east of Divisadero. The Hayes Valley<br>Parking and Curb Management Plan will make this blockface an Area Q/Area HV 2-hour RPP blockface.                                                                                                                                                                                                                                                                                                                                                                                                                                                                                                                                                                                                                                                                                                                                                                                                                                                                                                                                                                                                                            |                                                                                    |                                                              |                                         |  |  |
| The creation of RPP Area HV from parts of RPP Areas R and S removed much of the S parking near this block<br>of Webster. It is now the only block of S eligibility north of Haight Street east of Divisadero. The Hayes Valley<br>Parking and Curb Management Plan will make this blockface an Area Q/Area HV 2-hour RPP blockface.                                                                                                                                                                                                                                                                                                                                                                                                                                                                                                                                                                                                                                                                                                                                                                                                                                                                                                                                                                                                                            |                                                                                    |                                                              |                                         |  |  |
| The creation of RPP Area HV from parts of RPP Areas R and S removed much of the S parking near this block<br>of Webster. It is now the only block of S eligibility north of Haight Street east of Divisadero. The Hayes Valley<br>Parking and Curb Management Plan will make this blockface an Area Q/Area HV 2-hour RPP blockface.                                                                                                                                                                                                                                                                                                                                                                                                                                                                                                                                                                                                                                                                                                                                                                                                                                                                                                                                                                                                                            |                                                                                    |                                                              |                                         |  |  |
| The creation of RPP Area HV from parts of RPP Areas R and S removed much of the S parking near this block<br>of Webster. It is now the only block of S eligibility north of Haight Street east of Divisadero. The Hayes Valley<br>Parking and Curb Management Plan will make this blockface an Area Q/Area HV 2-hour RPP blockface.                                                                                                                                                                                                                                                                                                                                                                                                                                                                                                                                                                                                                                                                                                                                                                                                                                                                                                                                                                                                                            |                                                                                    |                                                              |                                         |  |  |
|                                                                                                                                                                                                                                                                                                                                                                                                                                                                                                                                                                                                                                                                                                                                                                                                                                                                                                                                                                                                                                                                                                                                                                                                                                                                                                                                                                | The creation of RPP Area HV from parts of Webster. It is now the only block of S e | of RPP Areas R and S remo<br>ligibility north of Haight Stre | et east of Divisadero. The Hayes Valley |  |  |
|                                                                                                                                                                                                                                                                                                                                                                                                                                                                                                                                                                                                                                                                                                                                                                                                                                                                                                                                                                                                                                                                                                                                                                                                                                                                                                                                                                |                                                                                    |                                                              |                                         |  |  |
|                                                                                                                                                                                                                                                                                                                                                                                                                                                                                                                                                                                                                                                                                                                                                                                                                                                                                                                                                                                                                                                                                                                                                                                                                                                                                                                                                                | HEARING NOTIFICATION AND PRO                                                       |                                                              |                                         |  |  |