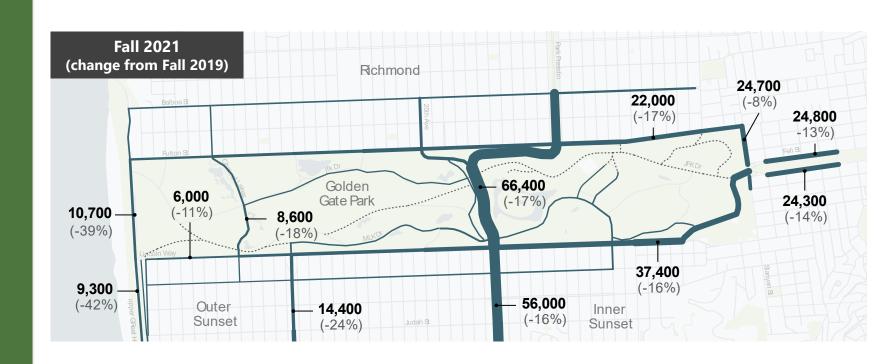

### 24-Hour Average Weekday Traffic Volumes

Representative O-D Pair: Richmond District to Inner Sunset – Fall 2021

#### **KEY FINDING**

Between Fall 2019 and Fall 2021, travel times decreased for three of the four cross-park origindestination pairs in the Richmond and Inner Sunset.