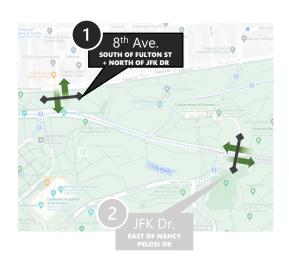

## Study Location 1

Screenline 1 captures **northsouth** trips that used 8<sup>th</sup> Avenue between Fulton Street and JFK Drive.

On a typical weekday in fall **2019**, approximately **12,500** vehicles crossed this screenline.

## Study Location 2

Screenline 2 captures **east-west** trips that used JFK Drive east of Nancy Pelosi Drive.

On a typical weekday in fall **2019**, approximately **8,700** vehicles crossed this screenline.