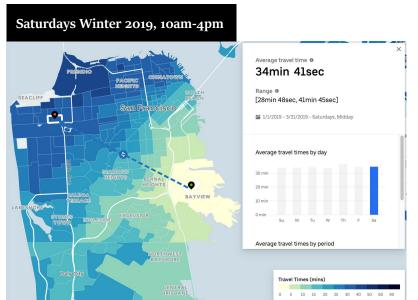

#### **KEY FINDING**

Between Fall 2019 and Fall 2021, travel times decreased for three of the four cross-park origindestination pairs in the Richmond and Inner Sunset.