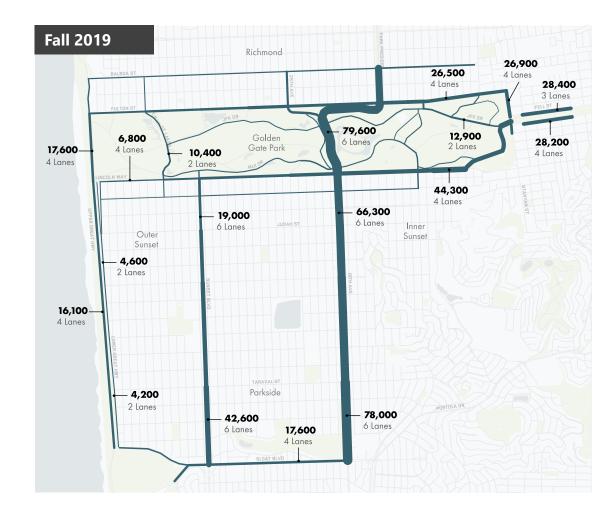

# 2. North-South Travel Analysis

## Study Location 1

Screenline 1 captures **northsouth** trips that used 8<sup>th</sup> Avenue between Fulton Street and JFK Drive.

On a typical weekday in fall **2019**, approximately **12,500** vehicles crossed this screenline.

## Study Location 2

Screenline 2 captures **east-west** trips that used JFK Drive east of Nancy Pelosi Drive.

On a typical weekday in fall **2019**, approximately **8,700** vehicles crossed this screenline.