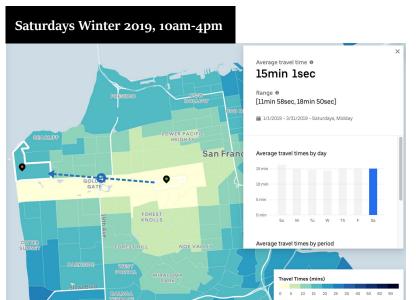

## Median Travel Time Changes Fall 2019 to Fall 2021

Richmond – Inner Sunset

### **ORIGINS**

|                    | RICHMOND Subarea 2 | RICHMOND Subarea 3 | N. Inner<br>Sunset   |
|--------------------|--------------------|--------------------|----------------------|
| RICHMOND Subarea 2 |                    | cross-             | <b>- 4.5</b> MINUTES |
| RICHMOND Subarea 3 | park               | c trips            | - 0.5<br>minutes     |
| N. Inner<br>Sunset | - 3<br>minutes     | + 1.5<br>MINUTES   |                      |