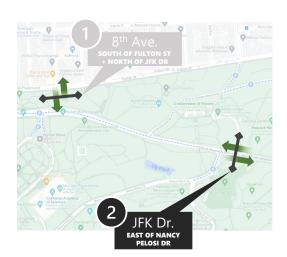

## Study Location 1

Screenline 1 captures **northsouth** trips that used 8<sup>th</sup> Avenue between Fulton Street and JFK Drive.

On a typical weekday in fall **2019**, approximately **12,500** vehicles crossed this screenline.

## Study Location 2

Screenline 2 captures **east-west** trips that used JFK Drive east of Nancy Pelosi Drive.

On a typical weekday in fall **2019**, approximately **8,700** vehicles crossed this screenline.