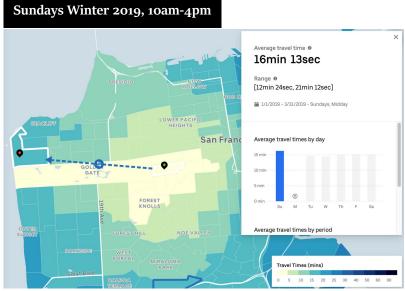

## Median Travel Time Changes Fall 2019 to Fall 2021

Richmond – Inner Sunset

### **ORIGINS**

|                    | RICHMOND Subarea 2 | RICHMOND Subarea 3 | N. Inner<br>Sunset   |
|--------------------|--------------------|--------------------|----------------------|
| RICHMOND Subarea 2 |                    | cross-             | <b>- 4.5</b> MINUTES |
| RICHMOND Subarea 3 | park               | c trips            | - 0.5<br>minutes     |
| N. Inner<br>Sunset | - 3<br>minutes     | + 1.5<br>MINUTES   |                      |