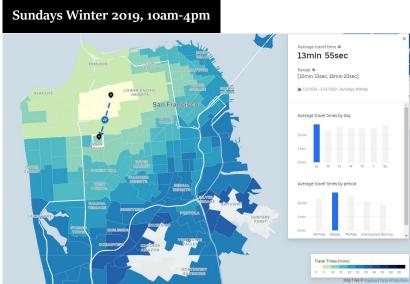

#### **KEY FINDING**

Between Fall 2019 and Fall 2021, travel times decreased for three of the four cross-park origindestination pairs in the Richmond and Inner Sunset.