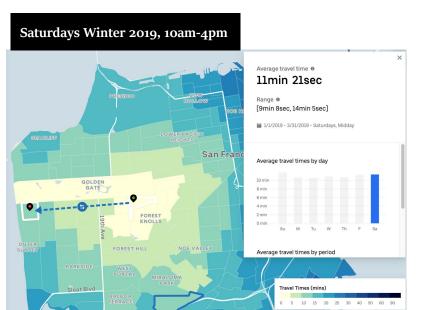

accommodate
20 to 40 percent more
traffic than that observed in
Fall 2021 during the busiest
times of day





#### **KEY FINDING**

In winter 2019, vehicle trips between selected origins and destinations saw **no meaningful travel time difference** on Saturdays when JFK Drive was open to vehicles versus Sundays when JFK Drive was closed to vehicles.

# 5. 2019 Weekend Travel Time Comparison

### **Inner Richmond to Inner Sunset**





Travel times were 20 seconds longer on Sundays than on Saturdays

### **Richmond District to Bayview**





Travel times were 45 seconds shorter on Sundays than on Saturdays

### Panhandle to Outer Richmond





Travel times were 72 seconds longer on Sundays than on Saturdays.

### Inner Richmond to Outer Richmond





### **Inner Sunset to Outer Sunset**





Travel times were 27 seconds longer on Sundays than on Saturdays.

# Additional Information





Traffic Volume & Capacity (zoom out)

## Weekday Vehicle Volumes

Daily Vehicle Volumes

1,000 10,000 50,000



## Weekday Vehicle Volumes

Daily Vehicle Volumes

1,000 10,000 50,000



## Weekday Vehicle Volumes

Daily Vehicle Volumes