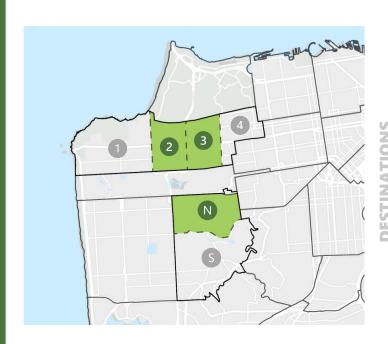

# Three Key Variables for Analysis

**GEOGRAPHY** 

**SF Planning Districts** 

Two Screenlines

**TIME PERIODS** 

WEEKDAY DAILY (24h)

**SCENARIOS** 

Sept-Oct 2019
PRE-COVID

# 2. North-South Travel Analysis

## Study Location 1

Screenline 1 captures **northsouth** trips that used 8<sup>th</sup> Avenue between Fulton Street and JFK Drive.

On a typical weekday in fall **2019**, approximately **12,500** vehicles crossed this screenline.

## Study Location 2

Screenline 2 captures **east-west** trips that used JFK Drive east of Nancy Pelosi Drive.

On a typical weekday in fall **2019**, approximately **8,700** vehicles crossed this screenline.