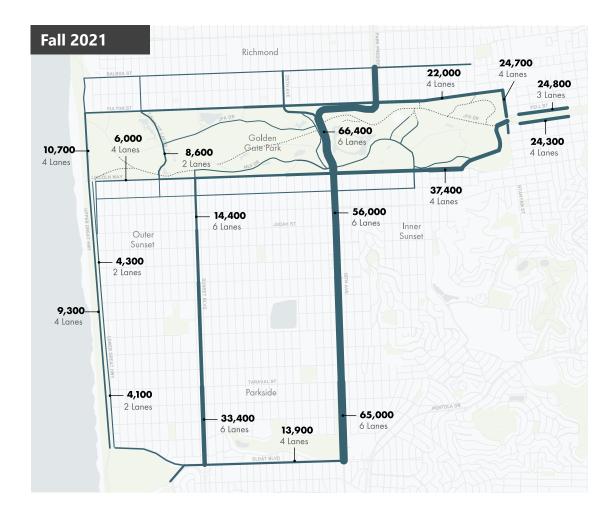

Sept-Oct 2021
CURRENT

#### **KEY FINDING**

Between Fall 2019 and Fall 2021, travel times decreased for three of the four cross-park origindestination pairs in the Richmond and Inner Sunset.