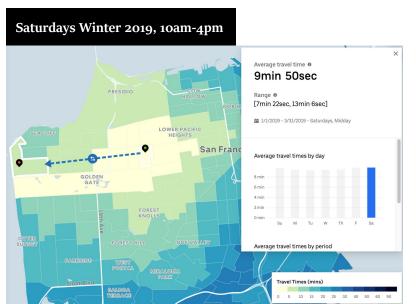

## Median Travel Time Changes Fall 2019 to Fall 2021

Richmond – Inner Sunset

### **ORIGINS**

|                    | RICHMOND Subarea 2 | RICHMOND Subarea 3 | N. Inner<br>Sunset   |
|--------------------|--------------------|--------------------|----------------------|
| RICHMOND Subarea 2 |                    | cross-             | <b>- 4.5</b> MINUTES |
| RICHMOND Subarea 3 | park               | c trips            | - 0.5<br>minutes     |
| N. Inner<br>Sunset | - 3<br>minutes     | + 1.5<br>MINUTES   |                      |