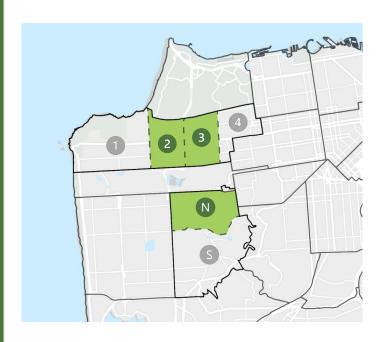

# Three Key Variables for Analysis

**GEOGRAPHY** 

**SF Planning Districts** 

Two Screenlines

**TIME PERIODS** 

WEEKDAY DAILY (24h)

**SCENARIOS** 

Sept-Oct 2019
PRE-COVID

# 2. North-South Travel Analysis

## Study Location 1

Screenline 1 captures **northsouth** trips that used 8<sup>th</sup> Avenue between Fulton Street and JFK Drive.

On a typical weekday in fall **2019**, approximately **12,500** vehicles crossed this screenline.

## Study Location 2

Screenline 2 captures **east-west** trips that used JFK Drive east of Nancy Pelosi Drive.

On a typical weekday in fall **2019**, approximately **8,700** vehicles crossed this screenline.