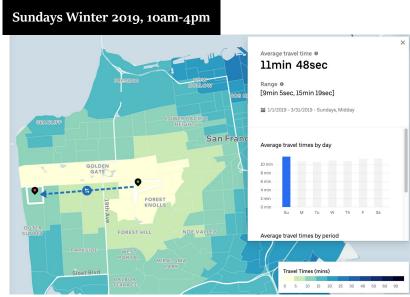

ccommodate
20 to 40 percent more
traffic than that observed in
Fall 2021 during the busiest
times of day





#### **KEY FINDING**

In winter 2019, vehicle trips between selected origins and destinations saw **no meaningful travel time difference** on Saturdays when JFK Drive was open to vehicles versus Sundays when JFK Drive was closed to vehicles.

# 5. 2019 Weekend Travel Time Comparison

### **Inner Richmond to Inner Sunset**





Travel times were 20 seconds longer on Sundays than on Saturdays

### **Richmond District to Bayview**





Travel times were 45 seconds shorter on Sundays than on Saturdays

### Panhandle to Outer Richmond





Travel times were 72 seconds longer on Sundays than on Saturdays.

### Inner Richmond to Outer Richmond





### **Inner Sunset to Outer Sunset**





Travel times were 27 seconds longer on Sundays than on Saturdays.

# Additional Information





Traffic Volume & Capacity (zoom out)

## Weekday Vehicle Volumes

Daily Vehicle Volumes

1,000 10,000 50,000



## Weekday Vehicle Volumes

Daily Vehicle Volumes

1,000 10,000 50,000



## Weekday Vehicle Volumes

Daily Vehicle Volumes