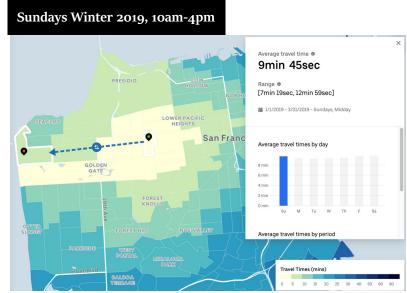

## Median Travel Time Changes Fall 2019 to Fall 2021

Richmond – Inner Sunset

### **ORIGINS**

|                    | RICHMOND Subarea 2 | RICHMOND Subarea 3 | N. Inner<br>Sunset   |
|--------------------|--------------------|--------------------|----------------------|
| RICHMOND Subarea 2 |                    | cross-             | <b>- 4.5</b> MINUTES |
| RICHMOND Subarea 3 | park               | c trips            | - 0.5<br>minutes     |
| N. Inner<br>Sunset | - 3<br>minutes     | + 1.5<br>MINUTES   |                      |