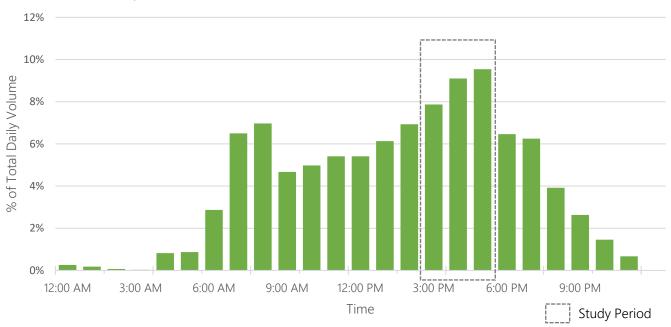

## Selecting an Analysis Time Period

### 24-Hour Average Weekday Traffic Volumes

Representative O-D Pair: Richmond District to Inner Sunset – Fall 2021