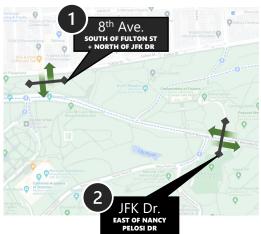

## Study Location 1

Screenline 1 captures **northsouth** trips that used 8<sup>th</sup> Avenue between Fulton Street and JFK Drive.

On a typical weekday in fall **2019**, approximately **12,500** vehicles crossed this screenline.

## Study Location 2

Screenline 2 captures **east-west** trips that used JFK Drive east of Nancy Pelosi Drive.

On a typical weekday in fall **2019**, approximately **8,700** vehicles crossed this screenline.