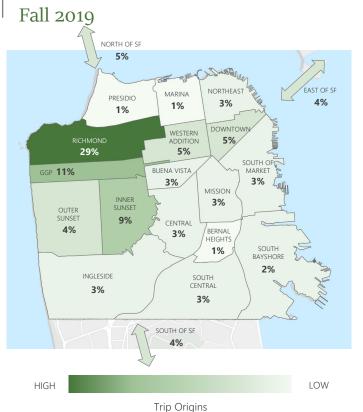

## Study Location 1

Screenline 1 captures **northsouth** trips that used 8<sup>th</sup> Avenue between Fulton Street and JFK Drive.

On a typical weekday in fall **2019**, approximately **12,500** vehicles crossed this screenline.

#### **TOP FIVE TRIP ORIGIN ZONES**

| Richmond         | 3,600 | 29 % |
|------------------|-------|------|
| Golden Gate Park | 1,300 | 11 % |
| Inner Sunset     | 1,100 | 9 %  |
| Western Addition | 600   | 5 %  |
| Downtown         | 600   | 5 %  |

**REMAINING 15 ZONES** each zone is less than 5% total volume

Other 5,400

**TOTAL DAILY TRAFFIC VOLUME** 

12,500