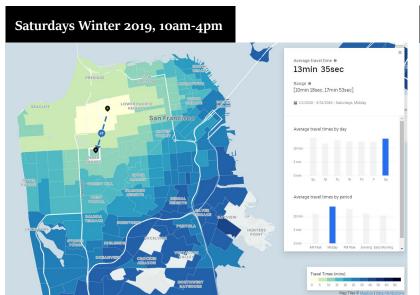

#### **KEY FINDING**

Between Fall 2019 and Fall 2021, travel times decreased for three of the four cross-park origindestination pairs in the Richmond and Inner Sunset.