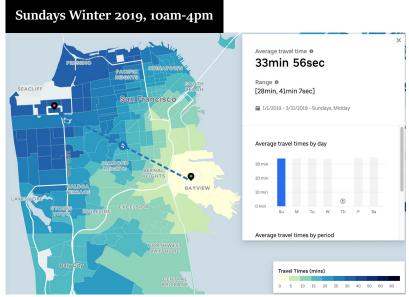

#### **KEY FINDING**

Between Fall 2019 and Fall 2021, travel times decreased for three of the four cross-park origindestination pairs in the Richmond and Inner Sunset.