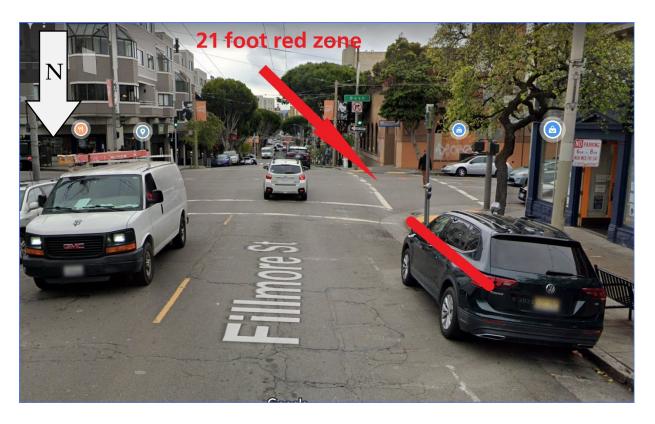

| SFMTA - TASC SUMMARY SHEET                                                                                                                 |                         |               |                                            |  |  |  |  |  |  |  |  |  |  |
|--------------------------------------------------------------------------------------------------------------------------------------------|-------------------------|---------------|--------------------------------------------|--|--|--|--|--|--|--|--|--|--|
| PreStaff_Date: 9/23/2021                                                                                                                   | Public Hearing          | Consent       | No objections:                             |  |  |  |  |  |  |  |  |  |  |
| Requested_by: SFMTA                                                                                                                        | Public Hearing l        | Regular       | Item Held:                                 |  |  |  |  |  |  |  |  |  |  |
| Handled: Jeffrey Banks Mg                                                                                                                  | Informational / (       | Other         | Other:                                     |  |  |  |  |  |  |  |  |  |  |
| Section Head : MS PS for MS                                                                                                                | PH - Regular            |               |                                            |  |  |  |  |  |  |  |  |  |  |
| <i>Location:</i> Various locations in Super                                                                                                | visor District 5        |               |                                            |  |  |  |  |  |  |  |  |  |  |
| Subject: Red zones                                                                                                                         |                         |               |                                            |  |  |  |  |  |  |  |  |  |  |
| PROPOSAL / REQUEST:<br>ESTABLISH - RED ZONES                                                                                               |                         |               |                                            |  |  |  |  |  |  |  |  |  |  |
| Waller Street, south side, from Octavia Street to 21 feet westerly (removes General Metered Parking space #1)                              |                         |               |                                            |  |  |  |  |  |  |  |  |  |  |
| Fillmore Street, west side, from Golden Gat space #1101)                                                                                   | e Avenue to 18 feet n   | ortherly (ren | noves General Metered Parking              |  |  |  |  |  |  |  |  |  |  |
| Fillmore Street, west side, from Bush Street<br>#1901)                                                                                     | to 21 feet northerly (  | removes Ge    | neral Metered Parking space                |  |  |  |  |  |  |  |  |  |  |
| Proposing three new red zones with meter removal for daylighting as part of the Citywide High Injury Network<br>(HIN) Daylighting project. |                         |               |                                            |  |  |  |  |  |  |  |  |  |  |
| (Supervisor District 5)                                                                                                                    |                         |               |                                            |  |  |  |  |  |  |  |  |  |  |
| Jeffrey Banks, jeffrey.banks@sfmta.com                                                                                                     |                         |               |                                            |  |  |  |  |  |  |  |  |  |  |
| <b>BACKGROUND INFORMATION / COMI</b><br>SFMTA is working to improve pedestrian sat<br>project is daylighting intersections to improve      | fety on the high-injury |               |                                            |  |  |  |  |  |  |  |  |  |  |
| Proposal removes a total of three general m                                                                                                | etered parking space    | S.            |                                            |  |  |  |  |  |  |  |  |  |  |
| Proposal adds a total of 3 red zones.                                                                                                      |                         |               |                                            |  |  |  |  |  |  |  |  |  |  |
|                                                                                                                                            |                         |               |                                            |  |  |  |  |  |  |  |  |  |  |
|                                                                                                                                            |                         |               |                                            |  |  |  |  |  |  |  |  |  |  |
|                                                                                                                                            |                         |               |                                            |  |  |  |  |  |  |  |  |  |  |
|                                                                                                                                            |                         |               |                                            |  |  |  |  |  |  |  |  |  |  |
|                                                                                                                                            |                         |               |                                            |  |  |  |  |  |  |  |  |  |  |
|                                                                                                                                            |                         |               |                                            |  |  |  |  |  |  |  |  |  |  |
|                                                                                                                                            |                         |               |                                            |  |  |  |  |  |  |  |  |  |  |
| HEARING NOTIFICATION AND PROC                                                                                                              | ESSING NOTES:           |               | MENTAL CLEARANCE BY:<br>A Attached Pending |  |  |  |  |  |  |  |  |  |  |
| CHECK IF PREPARING SEPARATE SP                                                                                                             | MTA BOARD CAL           | ENDAR IT      | EM FOR PROPOSAL:                           |  |  |  |  |  |  |  |  |  |  |

## HIN Metered Spaces – Supervisorial District 5

Fillmore Street, west side, from Bush Street to 21 feet northerly

Geographic Extent: 25858000: OCTAVIA ST at WALLER ST Spatial Intersect: SFMTA Intersection Related (<=20ft or <=150ft if Rear End) Data Range: 04/01/2016 to 03/31/2021 Pull Date: 7/1/2021