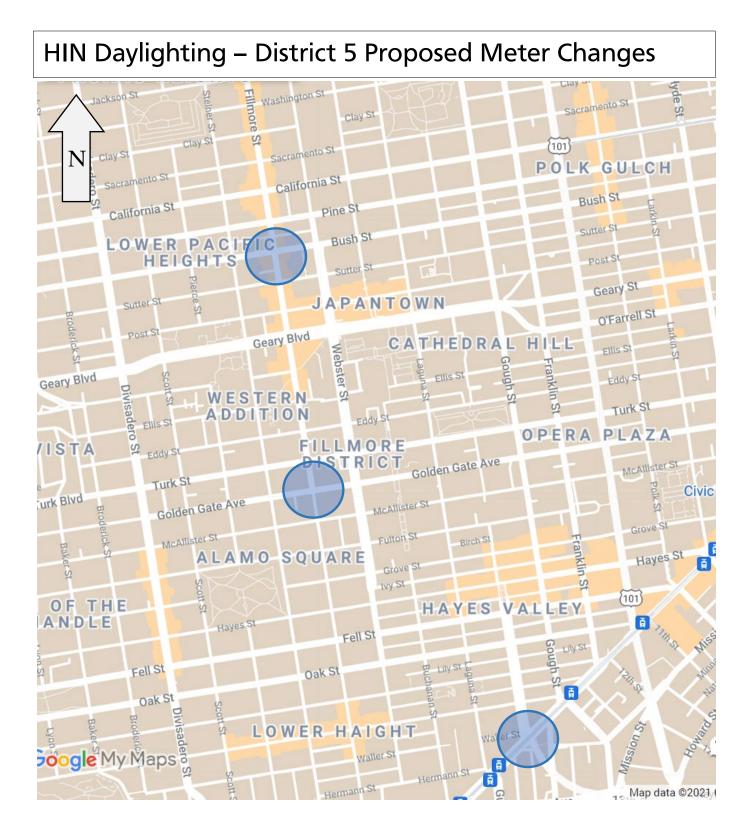

| SFMTA - TASC SUMMARY SHEET                                                                                                                 |                         |               |                                            |  |  |  |  |  |  |  |  |  |  |
|--------------------------------------------------------------------------------------------------------------------------------------------|-------------------------|---------------|--------------------------------------------|--|--|--|--|--|--|--|--|--|--|
| PreStaff_Date: 9/23/2021                                                                                                                   | Public Hearing          | Consent       | No objections:                             |  |  |  |  |  |  |  |  |  |  |
| Requested_by: SFMTA                                                                                                                        | Public Hearing l        | Regular       | Item Held:                                 |  |  |  |  |  |  |  |  |  |  |
| Handled: Jeffrey Banks Mg                                                                                                                  | Informational / (       | Other         | Other:                                     |  |  |  |  |  |  |  |  |  |  |
| Section Head : MS PS for MS                                                                                                                | PH - Regular            |               |                                            |  |  |  |  |  |  |  |  |  |  |
| <i>Location:</i> Various locations in Super                                                                                                | visor District 5        |               |                                            |  |  |  |  |  |  |  |  |  |  |
| Subject: Red zones                                                                                                                         |                         |               |                                            |  |  |  |  |  |  |  |  |  |  |
| PROPOSAL / REQUEST:<br>ESTABLISH - RED ZONES                                                                                               |                         |               |                                            |  |  |  |  |  |  |  |  |  |  |
| Waller Street, south side, from Octavia Street to 21 feet westerly (removes General Metered Parking space #1)                              |                         |               |                                            |  |  |  |  |  |  |  |  |  |  |
| Fillmore Street, west side, from Golden Gat space #1101)                                                                                   | e Avenue to 18 feet n   | ortherly (ren | noves General Metered Parking              |  |  |  |  |  |  |  |  |  |  |
| Fillmore Street, west side, from Bush Street<br>#1901)                                                                                     | to 21 feet northerly (  | removes Ge    | neral Metered Parking space                |  |  |  |  |  |  |  |  |  |  |
| Proposing three new red zones with meter removal for daylighting as part of the Citywide High Injury Network<br>(HIN) Daylighting project. |                         |               |                                            |  |  |  |  |  |  |  |  |  |  |
| (Supervisor District 5)                                                                                                                    |                         |               |                                            |  |  |  |  |  |  |  |  |  |  |
| Jeffrey Banks, jeffrey.banks@sfmta.com                                                                                                     |                         |               |                                            |  |  |  |  |  |  |  |  |  |  |
| <b>BACKGROUND INFORMATION / COMI</b><br>SFMTA is working to improve pedestrian sat<br>project is daylighting intersections to improve      | fety on the high-injury |               |                                            |  |  |  |  |  |  |  |  |  |  |
| Proposal removes a total of three general m                                                                                                | etered parking space    | S.            |                                            |  |  |  |  |  |  |  |  |  |  |
| Proposal adds a total of 3 red zones.                                                                                                      |                         |               |                                            |  |  |  |  |  |  |  |  |  |  |
|                                                                                                                                            |                         |               |                                            |  |  |  |  |  |  |  |  |  |  |
|                                                                                                                                            |                         |               |                                            |  |  |  |  |  |  |  |  |  |  |
|                                                                                                                                            |                         |               |                                            |  |  |  |  |  |  |  |  |  |  |
|                                                                                                                                            |                         |               |                                            |  |  |  |  |  |  |  |  |  |  |
|                                                                                                                                            |                         |               |                                            |  |  |  |  |  |  |  |  |  |  |
|                                                                                                                                            |                         |               |                                            |  |  |  |  |  |  |  |  |  |  |
|                                                                                                                                            |                         |               |                                            |  |  |  |  |  |  |  |  |  |  |
| HEARING NOTIFICATION AND PROC                                                                                                              | ESSING NOTES:           |               | MENTAL CLEARANCE BY:<br>A Attached Pending |  |  |  |  |  |  |  |  |  |  |
| CHECK IF PREPARING SEPARATE SP                                                                                                             | MTA BOARD CAL           | ENDAR IT      | EM FOR PROPOSAL:                           |  |  |  |  |  |  |  |  |  |  |