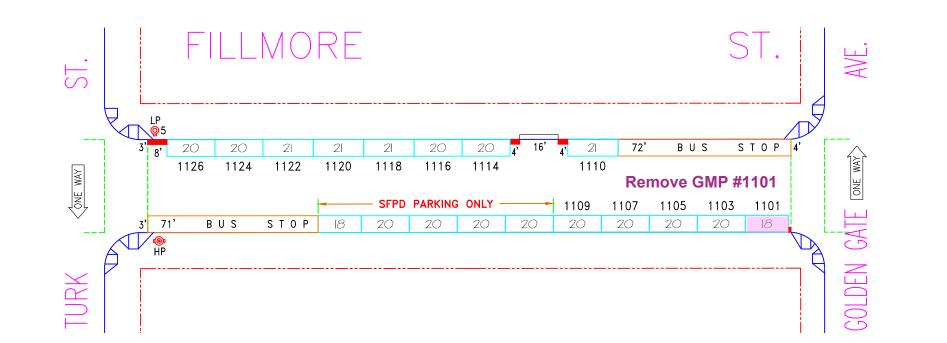

## HIN Metered Spaces – Supervisorial District 5

Fillmore Street, west side, from Golden Gate Avenue to 18 feet northerly