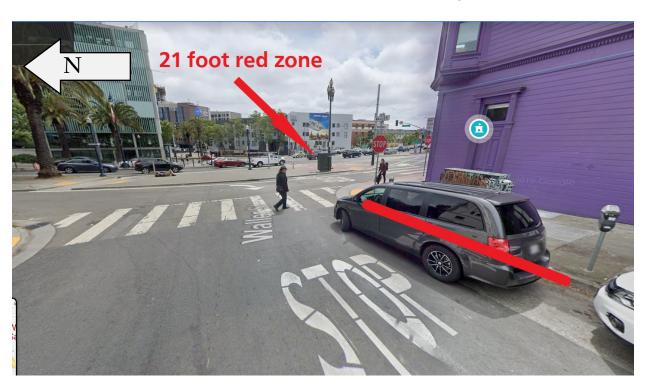

| SFMTA - TASC SUMMARY SHEET                                                                                                                 |                         |               |                                            |  |  |  |  |  |  |  |  |  |  |
|--------------------------------------------------------------------------------------------------------------------------------------------|-------------------------|---------------|--------------------------------------------|--|--|--|--|--|--|--|--|--|--|
| PreStaff_Date: 9/23/2021                                                                                                                   | Public Hearing          | Consent       | No objections:                             |  |  |  |  |  |  |  |  |  |  |
| Requested_by: SFMTA                                                                                                                        | Public Hearing l        | Regular       | Item Held:                                 |  |  |  |  |  |  |  |  |  |  |
| Handled: Jeffrey Banks Mg                                                                                                                  | Informational / (       | Other         | Other:                                     |  |  |  |  |  |  |  |  |  |  |
| Section Head : MS PS for MS                                                                                                                | PH - Regular            |               |                                            |  |  |  |  |  |  |  |  |  |  |
| <i>Location:</i> Various locations in Super                                                                                                | visor District 5        |               |                                            |  |  |  |  |  |  |  |  |  |  |
| Subject: Red zones                                                                                                                         |                         |               |                                            |  |  |  |  |  |  |  |  |  |  |
| PROPOSAL / REQUEST:<br>ESTABLISH - RED ZONES                                                                                               |                         |               |                                            |  |  |  |  |  |  |  |  |  |  |
| Waller Street, south side, from Octavia Street to 21 feet westerly (removes General Metered Parking space #1)                              |                         |               |                                            |  |  |  |  |  |  |  |  |  |  |
| Fillmore Street, west side, from Golden Gat space #1101)                                                                                   | e Avenue to 18 feet n   | ortherly (ren | noves General Metered Parking              |  |  |  |  |  |  |  |  |  |  |
| Fillmore Street, west side, from Bush Street<br>#1901)                                                                                     | to 21 feet northerly (  | removes Ge    | neral Metered Parking space                |  |  |  |  |  |  |  |  |  |  |
| Proposing three new red zones with meter removal for daylighting as part of the Citywide High Injury Network<br>(HIN) Daylighting project. |                         |               |                                            |  |  |  |  |  |  |  |  |  |  |
| (Supervisor District 5)                                                                                                                    |                         |               |                                            |  |  |  |  |  |  |  |  |  |  |
| Jeffrey Banks, jeffrey.banks@sfmta.com                                                                                                     |                         |               |                                            |  |  |  |  |  |  |  |  |  |  |
| <b>BACKGROUND INFORMATION / COMI</b><br>SFMTA is working to improve pedestrian sat<br>project is daylighting intersections to improve      | fety on the high-injury |               |                                            |  |  |  |  |  |  |  |  |  |  |
| Proposal removes a total of three general m                                                                                                | etered parking space    | S.            |                                            |  |  |  |  |  |  |  |  |  |  |
| Proposal adds a total of 3 red zones.                                                                                                      |                         |               |                                            |  |  |  |  |  |  |  |  |  |  |
|                                                                                                                                            |                         |               |                                            |  |  |  |  |  |  |  |  |  |  |
|                                                                                                                                            |                         |               |                                            |  |  |  |  |  |  |  |  |  |  |
|                                                                                                                                            |                         |               |                                            |  |  |  |  |  |  |  |  |  |  |
|                                                                                                                                            |                         |               |                                            |  |  |  |  |  |  |  |  |  |  |
|                                                                                                                                            |                         |               |                                            |  |  |  |  |  |  |  |  |  |  |
|                                                                                                                                            |                         |               |                                            |  |  |  |  |  |  |  |  |  |  |
|                                                                                                                                            |                         |               |                                            |  |  |  |  |  |  |  |  |  |  |
| HEARING NOTIFICATION AND PROC                                                                                                              | ESSING NOTES:           |               | MENTAL CLEARANCE BY:<br>A Attached Pending |  |  |  |  |  |  |  |  |  |  |
| CHECK IF PREPARING SEPARATE SP                                                                                                             | MTA BOARD CAL           | ENDAR IT      | EM FOR PROPOSAL:                           |  |  |  |  |  |  |  |  |  |  |

## HIN Metered Spaces – Supervisorial District 5

Waller Street, south side, from Octavia Street to 21 feet westerly