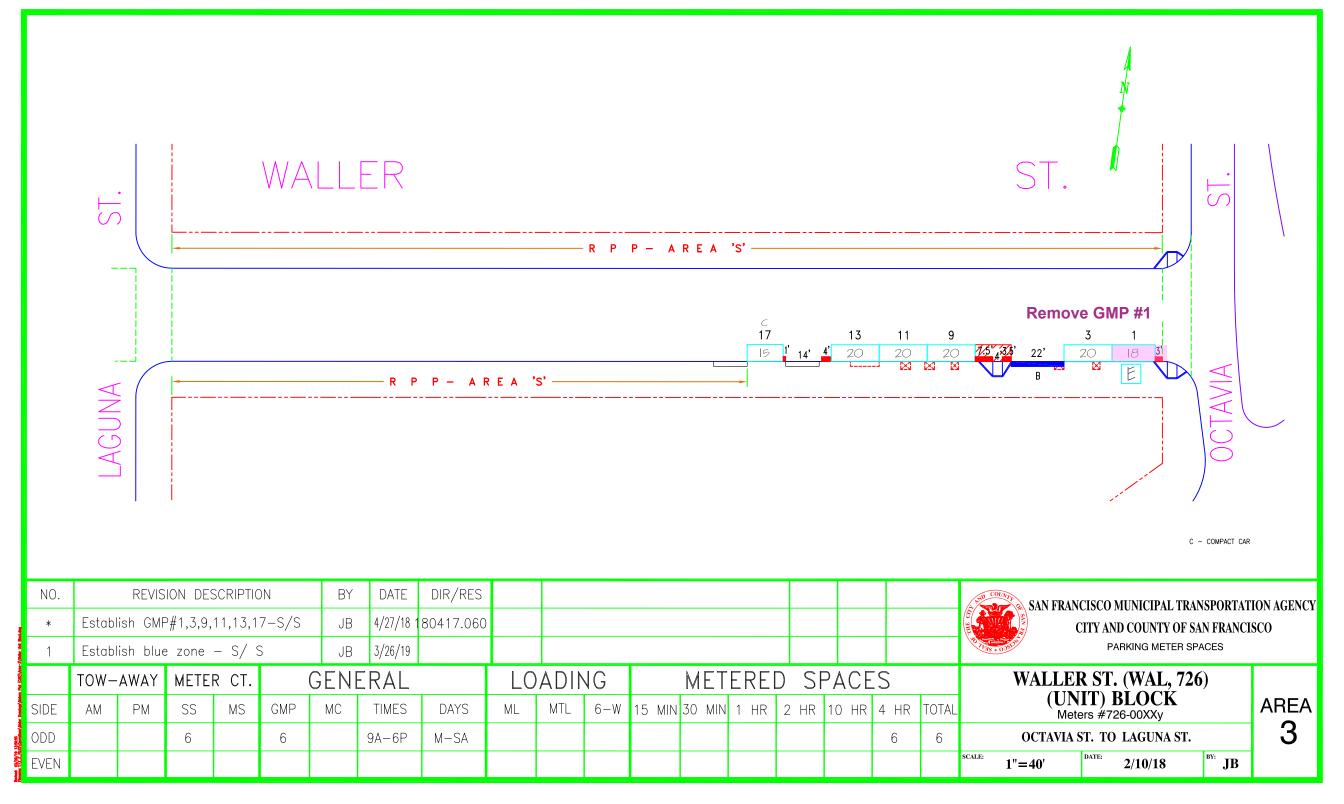

## HIN Metered Spaces – Supervisorial District 5

Waller Street, south side, from Octavia Street to 21 feet westerly