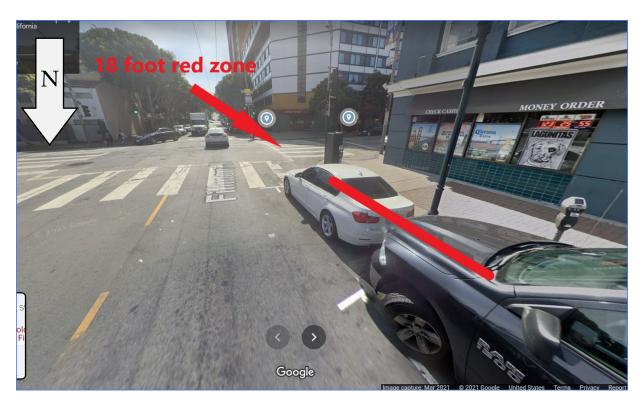

| SFMTA - TASC SUMMARY SHEET                                                                                                                 |                         |               |                                            |  |  |  |  |  |  |  |  |  |  |
|--------------------------------------------------------------------------------------------------------------------------------------------|-------------------------|---------------|--------------------------------------------|--|--|--|--|--|--|--|--|--|--|
| PreStaff_Date: 9/23/2021                                                                                                                   | Public Hearing          | Consent       | No objections:                             |  |  |  |  |  |  |  |  |  |  |
| Requested_by: SFMTA                                                                                                                        | Public Hearing l        | Regular       | Item Held:                                 |  |  |  |  |  |  |  |  |  |  |
| Handled: Jeffrey Banks Mg                                                                                                                  | Informational / (       | Other         | Other:                                     |  |  |  |  |  |  |  |  |  |  |
| Section Head : MS PS for MS                                                                                                                | PH - Regular            |               |                                            |  |  |  |  |  |  |  |  |  |  |
| <i>Location:</i> Various locations in Super                                                                                                | visor District 5        |               |                                            |  |  |  |  |  |  |  |  |  |  |
| Subject: Red zones                                                                                                                         |                         |               |                                            |  |  |  |  |  |  |  |  |  |  |
| PROPOSAL / REQUEST:<br>ESTABLISH - RED ZONES                                                                                               |                         |               |                                            |  |  |  |  |  |  |  |  |  |  |
| Waller Street, south side, from Octavia Street to 21 feet westerly (removes General Metered Parking space #1)                              |                         |               |                                            |  |  |  |  |  |  |  |  |  |  |
| Fillmore Street, west side, from Golden Gat space #1101)                                                                                   | e Avenue to 18 feet n   | ortherly (ren | noves General Metered Parking              |  |  |  |  |  |  |  |  |  |  |
| Fillmore Street, west side, from Bush Street<br>#1901)                                                                                     | to 21 feet northerly (  | removes Ge    | neral Metered Parking space                |  |  |  |  |  |  |  |  |  |  |
| Proposing three new red zones with meter removal for daylighting as part of the Citywide High Injury Network<br>(HIN) Daylighting project. |                         |               |                                            |  |  |  |  |  |  |  |  |  |  |
| (Supervisor District 5)                                                                                                                    |                         |               |                                            |  |  |  |  |  |  |  |  |  |  |
| Jeffrey Banks, jeffrey.banks@sfmta.com                                                                                                     |                         |               |                                            |  |  |  |  |  |  |  |  |  |  |
| <b>BACKGROUND INFORMATION / COMI</b><br>SFMTA is working to improve pedestrian sat<br>project is daylighting intersections to improve      | fety on the high-injury |               |                                            |  |  |  |  |  |  |  |  |  |  |
| Proposal removes a total of three general m                                                                                                | etered parking space    | S.            |                                            |  |  |  |  |  |  |  |  |  |  |
| Proposal adds a total of 3 red zones.                                                                                                      |                         |               |                                            |  |  |  |  |  |  |  |  |  |  |
|                                                                                                                                            |                         |               |                                            |  |  |  |  |  |  |  |  |  |  |
|                                                                                                                                            |                         |               |                                            |  |  |  |  |  |  |  |  |  |  |
|                                                                                                                                            |                         |               |                                            |  |  |  |  |  |  |  |  |  |  |
|                                                                                                                                            |                         |               |                                            |  |  |  |  |  |  |  |  |  |  |
|                                                                                                                                            |                         |               |                                            |  |  |  |  |  |  |  |  |  |  |
|                                                                                                                                            |                         |               |                                            |  |  |  |  |  |  |  |  |  |  |
|                                                                                                                                            |                         |               |                                            |  |  |  |  |  |  |  |  |  |  |
| HEARING NOTIFICATION AND PROC                                                                                                              | ESSING NOTES:           |               | MENTAL CLEARANCE BY:<br>A Attached Pending |  |  |  |  |  |  |  |  |  |  |
| CHECK IF PREPARING SEPARATE SP                                                                                                             | MTA BOARD CAL           | ENDAR IT      | EM FOR PROPOSAL:                           |  |  |  |  |  |  |  |  |  |  |

## HIN Metered Spaces – Supervisorial District 5

Fillmore Street, west side, from Golden Gate Avenue to 18 feet northerly