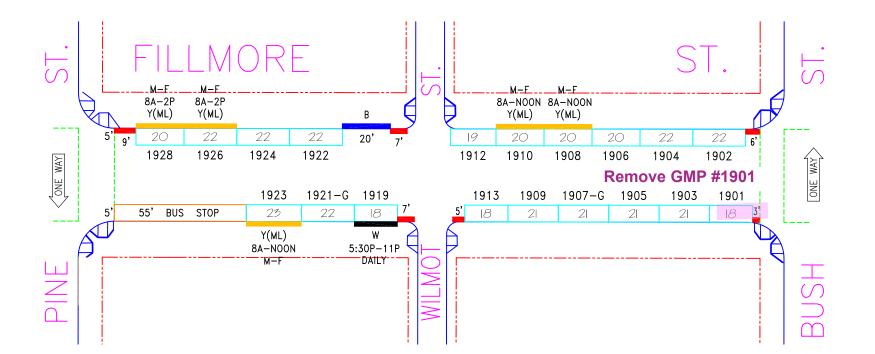

## HIN Metered Spaces – Supervisorial District 5

Fillmore Street, west side, from Bush Street to 21 feet northerly

Geographic Extent: 25858000: OCTAVIA ST at WALLER ST Spatial Intersect: SFMTA Intersection Related (<=20ft or <=150ft if Rear End) Data Range: 04/01/2016 to 03/31/2021 Pull Date: 7/1/2021