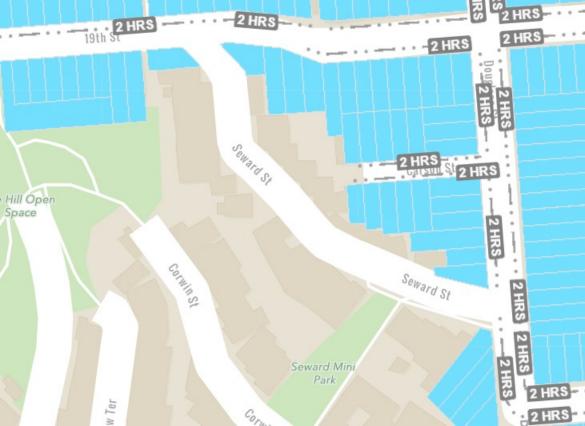

## SFMTA - TASC SUMMARY SHEET

| PreStaff_Date: 8/26/2021 Requested_by: Residents Handled: Raynell Cooper Section Head: HW                                                                                                                                                                                                                                                                                         | Public Hearing C Public Hearing F Informational / C PH - Consent | Regular      | No objections: Item Held: Other:                 |  |  |  |  |  |
|-----------------------------------------------------------------------------------------------------------------------------------------------------------------------------------------------------------------------------------------------------------------------------------------------------------------------------------------------------------------------------------|------------------------------------------------------------------|--------------|--------------------------------------------------|--|--|--|--|--|
| Location: Seward Street, both sides, between 19th Street and Douglass Street                                                                                                                                                                                                                                                                                                      |                                                                  |              |                                                  |  |  |  |  |  |
| Subject: Residential Permit Parking Extension                                                                                                                                                                                                                                                                                                                                     |                                                                  |              |                                                  |  |  |  |  |  |
| PROPOSAL / REQUEST: ESTABLISHRESIDENTIAL PERMIT PARKING AREA S Seward Street, both sides, from 19th Street to Douglass Street  ESTABLISH2 HOUR PARKING, 8AM TO 9PM, MONDAY THROUGH FRIDAY, EXCEPT VEHICLES WITH AREA S PERMITS                                                                                                                                                    |                                                                  |              |                                                  |  |  |  |  |  |
| Seward Street, northeast side, from 19th 19th Street to 110 feet west of Douglass                                                                                                                                                                                                                                                                                                 |                                                                  | et, and Sewa | ırd Street, southwest side, from                 |  |  |  |  |  |
| (Supervisor District 8)                                                                                                                                                                                                                                                                                                                                                           |                                                                  |              |                                                  |  |  |  |  |  |
| Proposal adds RPP eligibility and regulation to the unit block of Seward Street in response to a resident petition                                                                                                                                                                                                                                                                |                                                                  |              |                                                  |  |  |  |  |  |
| Raynell Cooper, Raynell.Cooper@SFMTA.com                                                                                                                                                                                                                                                                                                                                          |                                                                  |              |                                                  |  |  |  |  |  |
|                                                                                                                                                                                                                                                                                                                                                                                   |                                                                  |              |                                                  |  |  |  |  |  |
| BACKGROUND INFORMATION / COMMENTS  The proposal will extend RPP Area S eligibility and regulation to the unit block of Seward Street between 19th Street and Douglass Street except for a portion signed Tow Away No Stopping Anytime on the eastern end of the southwest side of the street, which will not receive regulations. Regulation hours match that on adjacent blocks. |                                                                  |              |                                                  |  |  |  |  |  |
| Resident petition: 57% 33/58 addresses signed                                                                                                                                                                                                                                                                                                                                     |                                                                  |              |                                                  |  |  |  |  |  |
| Parking occupancy: 96% 27 parking spaces, 26 parked cars (data collected 8/5/21)                                                                                                                                                                                                                                                                                                  |                                                                  |              |                                                  |  |  |  |  |  |
|                                                                                                                                                                                                                                                                                                                                                                                   |                                                                  |              |                                                  |  |  |  |  |  |
|                                                                                                                                                                                                                                                                                                                                                                                   |                                                                  |              |                                                  |  |  |  |  |  |
|                                                                                                                                                                                                                                                                                                                                                                                   |                                                                  |              |                                                  |  |  |  |  |  |
| HEARING NOTIFICATION AND PRO                                                                                                                                                                                                                                                                                                                                                      | OCESSING NOTES:                                                  |              | IMENTAL CLEARANCE BY:<br>「A ☐ Attached ☐ Pending |  |  |  |  |  |
| CHECK IE PREPARING SEPARATE SEMTA BOARD CALENDAR ITEM FOR PROPOSAL:                                                                                                                                                                                                                                                                                                               |                                                                  |              |                                                  |  |  |  |  |  |