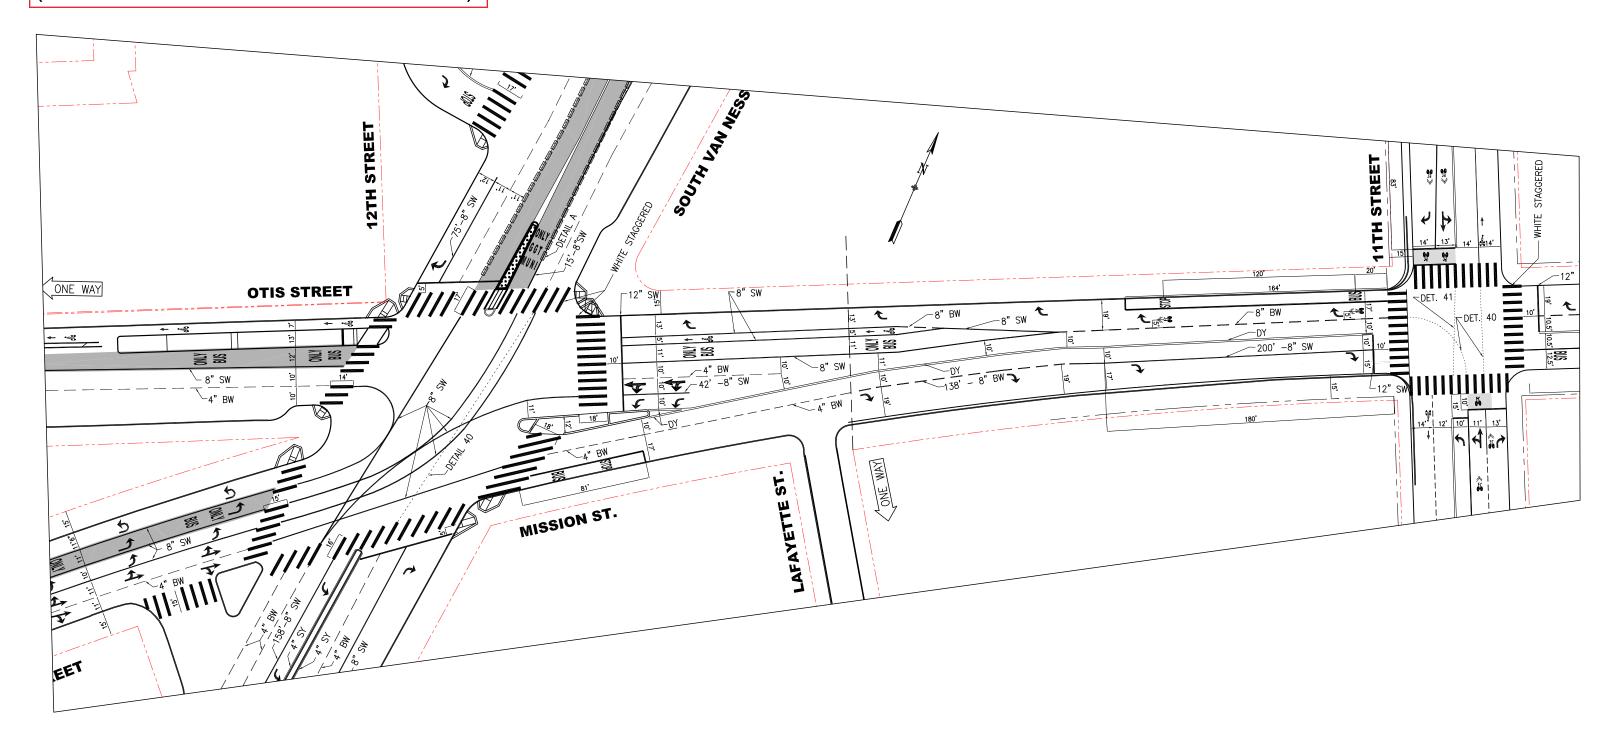

|                                         |  |  |  |  |  |  |  |
| Traffic counts:<br>2/2016 PM<br>Mission EBT: 220<br>Mission EBR: 28                                                                                                                                   |                      |         |                                         |  |  |  |  |  |  |  |
| HEARING NOTIFICATION AND PRO                                                                                                                                                                          | _                    | _       | MENTAL CLEARANCE BY: A Attached Pending |  |  |  |  |  |  |  |





Muni Map



Mission Street at 11<sup>th</sup> Street, facing east





# PROPOSED MISSION ST STRIPING (AFTER VAN NESS BRT PROJECT)



# Turning movement counts taken in teb 2016.





presented for intersections 3, 6, and 8.

Figure 5 Existing Peak Hour Turning Movement Volumes, Lane Configurations, and Traffic Controls

## TransBASE Internal Dashboard

Geographic Extent: 24421000: 11TH ST at MISSION ST

Spatial Intersect: SFMTA Intersection Related (<=20ft or <=150ft if Rear End)

Data Range: 07/01/2016 to 06/30/2021

Pull Date: 8/10/2021

### **Geographic Extent**



## TransBASE Internal Dashboard

Geographic Extent: 24421000: 11TH ST at MISSION ST

Spatial Intersect: SFMTA Intersection Related (<=20ft or <=150ft if Rear End)

Data Range: 07/01/2016 to 06/30/2021

Pull Date: 8/10/2021

# Collision/Party/Victim Table Showing 1 to 8 of 8 entries

Count of Fatal Collisions: 0

Count of Non-Fatal Injury Collisions: 8

T