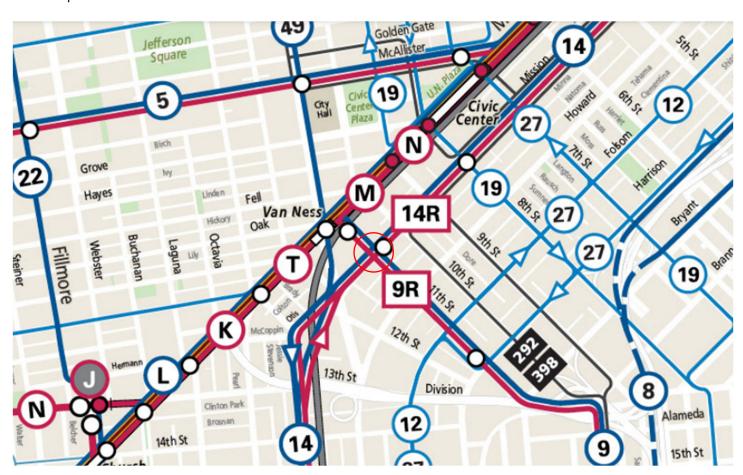

| d                    |         |                                         |  |  |  |  |  |  |  |
| Traffic counts:<br>2/2016 PM<br>Mission EBT: 220<br>Mission EBR: 28                                                                                                                                   |                      |         |                                         |  |  |  |  |  |  |  |
| HEARING NOTIFICATION AND PRO                                                                                                                                                                          | _                    | _       | MENTAL CLEARANCE BY: A Attached Pending |  |  |  |  |  |  |  |





Muni Map



Mission Street at 11<sup>th</sup> Street, facing east





# PROPOSED MISSION ST STRIPING (AFTER VAN NESS BRT PROJECT)



# Turning movement counts taken in teb 2016.





presented for intersections 3, 6, and 8.

Figure 5 Existing Peak Hour Turning Movement Volumes, Lane Configurations, and Traffic Controls

## TransBASE Internal Dashboard

Geographic Extent: 24421000: 11TH ST at MISSION ST

Spatial Intersect: SFMTA Intersection Related (<=20ft or <=150ft if Rear End)

Data Range: 07/01/2016 to 06/30/2021

Pull Date: 8/10/2021

### **Geographic Extent**



## TransBASE Internal Dashboard

Geographic Extent: 24421000: 11TH ST at MISSION ST

Spatial Intersect: SFMTA Intersection Related (<=20ft or <=150ft if Rear End)

Data Range: 07/01/2016 to 06/30/2021

Pull Date: 8/10/2021

# Collisio