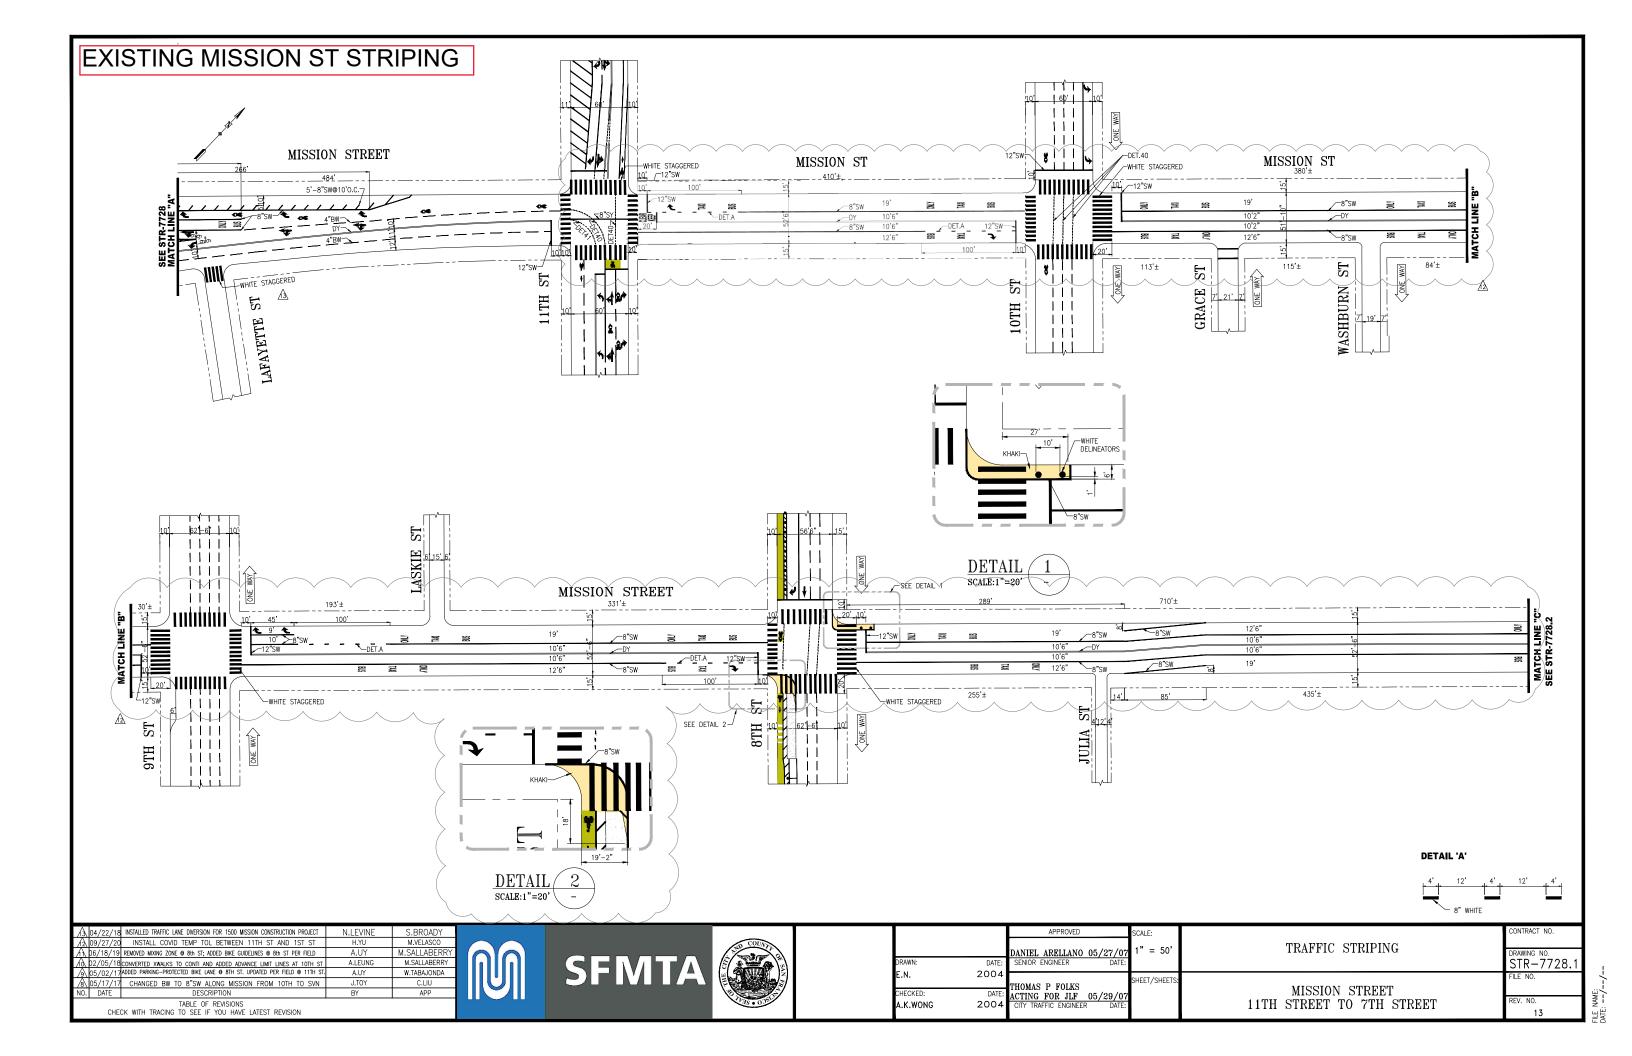

| d                    |         |                                         |  |  |  |  |  |  |  |
| Traffic counts:<br>2/2016 PM<br>Mission EBT: 220<br>Mission EBR: 28                                                                                                                                   |                      |         |                                         |  |  |  |  |  |  |  |
| HEARING NOTIFICATION AND PRO                                                                                                                                                                          | _                    | _       | MENTAL CLEARANCE BY: A Attached Pending |  |  |  |  |  |  |  |





Muni Map



Mission Street at 11<sup>th</sup> Street, facing east





# PROPOSED MISSION ST STRIPING (AFTER VAN NESS BRT PROJECT)



# Turning movement counts taken in teb 2016.





presented for intersections 3, 6, and 8.

Figure 5 Existing Peak Hour Turning Movement Volumes, Lane Configurations, and Traffic Controls

## TransBASE Internal Dashboard

Geographic Extent: 24421000: 11TH ST at MISSION ST

Spatial Intersect: SFMTA Intersection Related (<=20ft or <=150ft if Rear End)

Data Range: 07/01/2016 to 06/30/2021

Pull Date: 8/10/2021

### **Geographic Extent**



## TransBASE Internal Dashboard

Geographic Extent: 24421000: 11TH ST at MISSION ST

Spatial Intersect: SFMTA Intersection Related (<=20ft or <=150ft if Rear End)

Data Range: 07/01/2016 to 06/30/2021

Pull Date: 8/10/2021

# Collision/Party/Victim Table Showing 1 to 8 of 8 entries

Count of