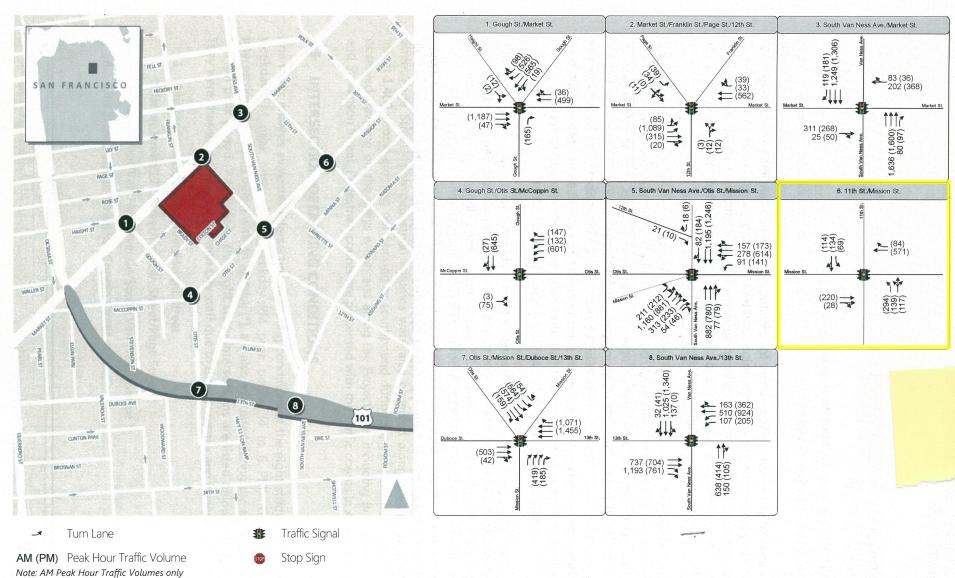

# Turning movement counts taken in teb 2016.

presented for intersections 3, 6, and 8.

Figure 5 Existing Peak Hour Turning Movement Volumes, Lane Configurations, and Traffic Controls