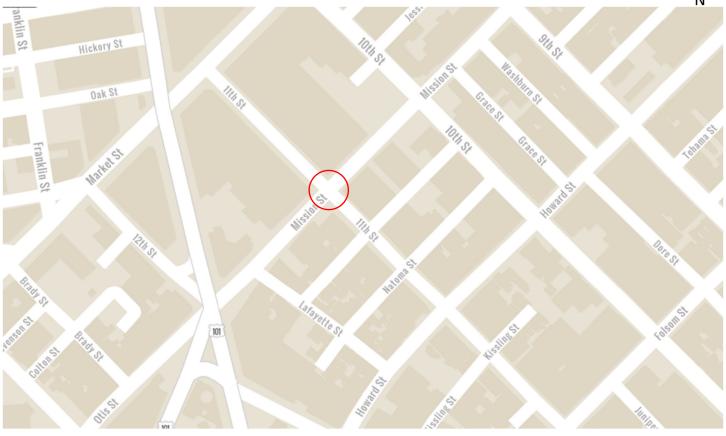

# **SFMTA - TASC SUMMARY SHEET**

| PreStaff_Date: 8/26/2021                                                                                                                                                                              | Public Hearing Cons  | sent    | No objections:                          |  |  |  |  |  |  |  |
|-------------------------------------------------------------------------------------------------------------------------------------------------------------------------------------------------------|----------------------|---------|-----------------------------------------|--|--|--|--|--|--|--|
| Requested_by: SFMTA                                                                                                                                                                                   | Public Hearing Regi  | ular    | Item Held:                              |  |  |  |  |  |  |  |
| Handled: Hester Yu ズズ                                                                                                                                                                                 | Informational / Othe | r       | Other:                                  |  |  |  |  |  |  |  |
| Section Head : CL MA & CL                                                                                                                                                                             | PH - Consent         |         |                                         |  |  |  |  |  |  |  |
| Location: Mission Street at 11th Street                                                                                                                                                               |                      |         |                                         |  |  |  |  |  |  |  |
| Subject: Taxi Exemption for Right Lane Must Turn Right                                                                                                                                                |                      |         |                                         |  |  |  |  |  |  |  |
| PROPOSAL / REQUEST: ESTABLISH – RIGHT LANE MUST TUR Mission Street, eastbound, at 11th Stree                                                                                                          |                      | ND TAXI |                                         |  |  |  |  |  |  |  |
| This proposal adds a taxi exemption to a previously legislated "Right Lane Must Turn Right Except Muni".                                                                                              |                      |         |                                         |  |  |  |  |  |  |  |
| (Supervisor District 6)                                                                                                                                                                               |                      |         |                                         |  |  |  |  |  |  |  |
| Hester Yu, hester.yu@sfmta.com                                                                                                                                                                        |                      |         |                                         |  |  |  |  |  |  |  |
|                                                                                                                                                                                                       |                      |         |                                         |  |  |  |  |  |  |  |
|                                                                                                                                                                                                       |                      |         |                                         |  |  |  |  |  |  |  |
|                                                                                                                                                                                                       |                      |         |                                         |  |  |  |  |  |  |  |
|                                                                                                                                                                                                       |                      |         |                                         |  |  |  |  |  |  |  |
|                                                                                                                                                                                                       |                      |         |                                         |  |  |  |  |  |  |  |
| BACKGROUND INFORMATION / CO                                                                                                                                                                           | MMENTS               |         |                                         |  |  |  |  |  |  |  |
| Mission St eastbound, west of 11th Street, is two travel lanes. Mission St eastbound, east of 11th Street is two travel lanes, with a transit only curbside lane.                                     |                      |         |                                         |  |  |  |  |  |  |  |
| Collision history (past 5 years): - 8 traffic collisions (1 collision in eastbound direction, broadside) - 31 transit collisions - 17 for 14/14R/14X (along Mission St) - 7 for 47 (along Mission St) |                      |         |                                         |  |  |  |  |  |  |  |
| Routes:<br>On Mission: 14 Mission, 14 Mission Rapid                                                                                                                                                   | d                    |         |                                         |  |  |  |  |  |  |  |
| Traffic counts:<br>2/2016 PM<br>Mission EBT: 220<br>Mission EBR: 28                                                                                                                                   |                      |         |                                         |  |  |  |  |  |  |  |
| HEARING NOTIFICATION AND PRO                                                                                                                                                                          | _                    | _       | MENTAL CLEARANCE BY: A Attached Pending |  |  |  |  |  |  |  |

Muni Map

Mission Street at 11<sup>th</sup> Street, facing east