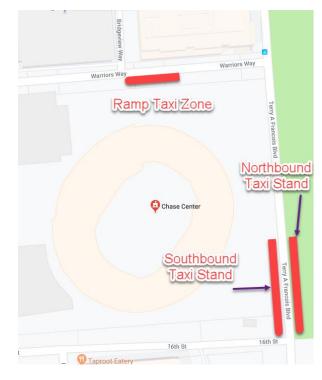

## Taxi Stands are located at:

- Northbound on Terry Francois Blvd.
- Southbound on Terry François Blvd. in front of the main entrance

**Ramp Taxis** should use the loading zone on eastbound Warriors Way (formerly South Street) at Bridgeview. Inform parking control that you need to access the Ramp Zone if you are impacted by road closures.