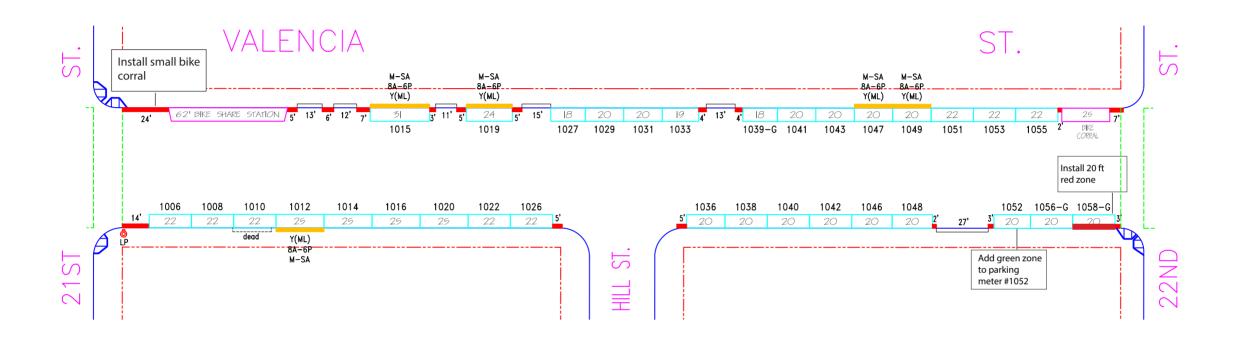

22nd Street, south side, from 6 feet to 24 feet west of Valencia Street (removes one green metered space)

23rd Street, south side, from Valencia Street to 20 feet westerly (relocates existing yellow zone)

25th Street, north side, from 10 feet to 29 feet east of Valencia Street (removes one general metered space)

ESTABLISH – COMMERCIAL LOADING ZONE 8AM TO 6PM, MONDAY THROUGH FRIDAY 23rd Street, south side, from 20 feet to 40 feet west of Valencia Street

# ESTABLISH – GREEN METERS, 30-MINUTE PARKING LIMIT, 9AM TO 6PM, MONDAY THROUGH SATURDAY

Valencia Street, west side, from 43 feet to 63 feet north of 22nd Street (removes one general metered space)

### **RESCIND – GREEN METERED PARKING**

Valencia Street, west side, from 3 feet to 23 feet north of 22nd Street (removes parking meter 1058-G)

22nd Street, south side, from 6 feet to 24 feet west of Valencia Street (removes parking meter 3301-G)