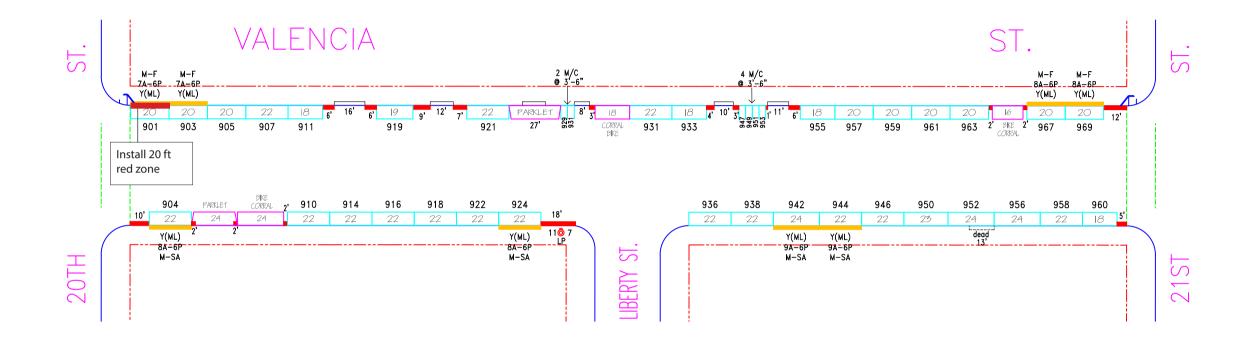

Valencia Street, west side, from 3 feet to 23 feet north of 22nd Street (removes one green metered space)

17th Street, north side, from 12 feet to 20 feet easterly (extends existing zone 8 feet)

18th Street, south side, from 10 feet to 20 feet west of Valencia Street (extends existing zone 10 feet)

#### ESTABLISH - NO PARKING ANYTIME EXCEPT BICYCLES (BIKE CORRAL)

Valencia Street, west side, from 10 feet to 30 feet north of 19th Street (removes one general metered space)

Valencia Street, east side, from 10 feet to 24 feet south of 21st Street

### **RESCIND – GENERAL METERED PARKING**

Valencia Street, west side, from 10 feet to 30 feet north of 19th Street (removes parking meter #770)

25th Street, north side, from 7 feet to 30 feet east of Valencia Street (removes parking meter #3449)

- RESCIND COMMERCIAL METERED LOADING ZONE 8AM TO 6PM, MONDAY THROUGH SATURDAY Valencia Street, west side, from 20th Street to 21 feet northerly (removes parking meter #858) 17th Street, north side, from 12 feet to 20 feet easterly
- RESCIND COMMERCIAL METERED LOADING ZONE 7AM TO 6PM, MONDAY THROUGH FRIDAY Valencia Street, east side, from 20th Street to 20 feet southerly (removes parking meter #901)