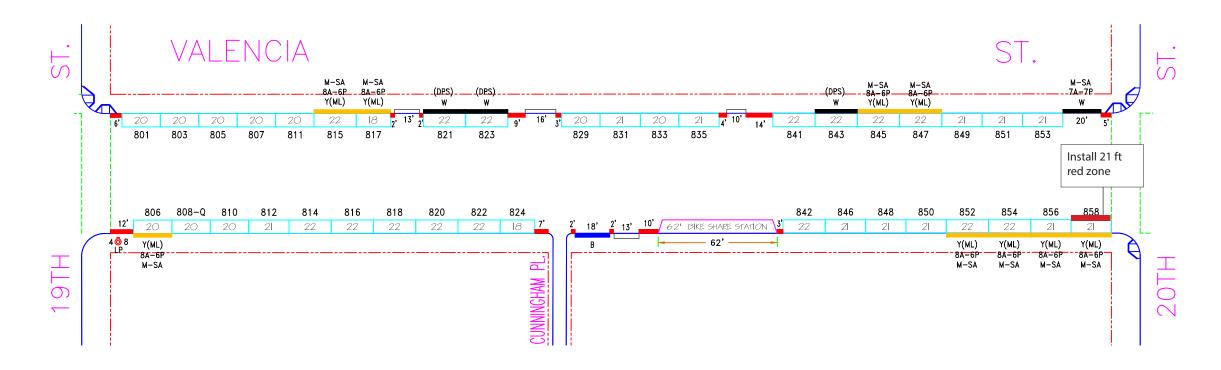

#### **ESTABLISH - RED ZONE**

Valencia Street, west side, from 20th Street to 21 feet northerly (removes one yellow metered space)

Valencia Street, east side, from 20th Street to 20 feet southerly (removes one yellow metered space)

Valencia Street, west side, from 3 feet to 23 feet north of 22nd Street (removes one green metered space)

17th Street, north side, from 12 feet to 20 feet easterly (extends existing zone 8 feet)

18th Street, south side, from 10 feet to 20 feet west of Valencia Street (extends existing zone 10 feet)

22nd Street, south side, from 6 feet to 24 feet west of Valencia Street (removes one green metered space)

23rd Street, south side, from Valencia Street to 20 feet westerly (relocates existing yellow zone)

#### ESTABLISH - NO PARKING ANYTIME EXCEPT BICYCLES (BIKE CORRAL)

Valencia Street, west side, from 10 feet to 30 feet north of 19th Street (removes one general metered space)

Valencia Street, east side, from 10 feet to 24 feet south of 21st Street

### **RESCIND – GENERAL METERED PARKING**

Valencia Street, west side, from 10 feet to 30 feet north of 19th Street (removes parking meter #770)

25th Street, north side, from 7 feet to 30 feet east of Valencia Street (removes parking meter #3449)

- RESCIND COMMERCIAL METERED LOADING ZONE 8AM TO 6PM, MONDAY THROUGH SATURDAY Valencia Street, west side, from 20th Street to 21 feet northerly (removes parking meter #858) 17th Street, north side, from 12 feet to 20 feet easterly
- RESCIND COMMERCIAL METERED LOADING ZONE 7AM TO 6PM, MONDAY THROUGH FRIDAY Valencia Street, east side, from 20th Street to 20 feet southerly (removes parking meter #901)

### **RESCIND – GREEN METERED PARKING**

Valencia Street, west side, from 3 feet to 23 feet north of 22nd Street (removes parking meter 1058-G)

22nd Street, south side, from 6 feet to 24 feet west of Valencia Street (removes parking meter 3301-G)

RESCIND – YELLOW ZONE, COMMERCIAL LOADING, 30-MINUTE TIME LIMIT, 8AM TO 11PM, DAILY 18th Street, south side, from 10 feet to 20 feet west of Valencia Street

(Supervisor Districts 8 and 9)

The proposal includes installing daylighting at intersection approaches on Valencia Street and cross streets in order to improve intersection visibility and safety. Valencia Street is on the city's high-injury network. Additional bike corrals are also being proposed as part of this effort