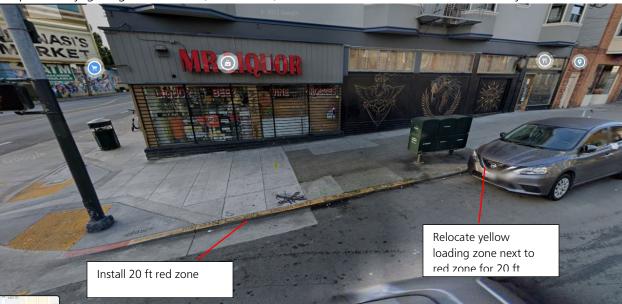

#### **ESTABLISH - RED ZONE**

Valencia Street, west side, from 20th Street to 21 feet northerly (removes one yellow metered space)

Valencia Street, east side, from 20th Street to 20 feet southerly (removes one yellow metered space)

- RESCIND COMMERCIAL METERED LOADING ZONE 8AM TO 6PM, MONDAY THROUGH SATURDAY Valencia Street, west side, from 20th Street to 21 feet northerly (removes parking meter #858) 17th Street, north side, from 12 feet to 20 feet easterly
- RESCIND COMMERCIAL METERED LOADING ZONE 7AM TO 6PM, MONDAY THROUGH FRIDAY Valencia Street, east side, from 20th Street to 20 feet southerly (removes parking meter #901)