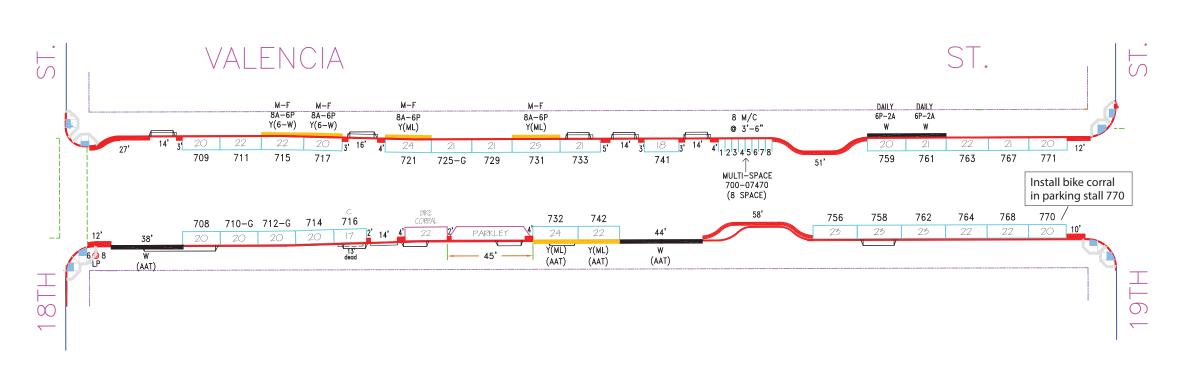

#### **ESTABLISH - RED ZONE**

Valencia Street, west side, from 20th Street to 21 feet northerly (removes one yellow metered space)

Valencia Street, east side, from 20th Street to 20 feet southerly (removes one yellow metered space)

Valencia Street, west side, from 3 feet to 23 feet north of 22nd Street (removes one green metered space)

17th Street, north side, from 12 feet to 20 feet easterly (extends existing zone 8 feet)

18th Street, south side, from 10 feet to 20 feet west of Valencia Street (extends existing zone 10 feet)

22nd Street, south side, from 6 feet to 24 feet west of Valencia Street (removes one green metered space)

23rd Street, south side, from Valencia Street to 20 feet westerly (relocates existing yellow zone)

25th Street, north side, from 7 feet to 10 feet east of Valencia Street (extends existing zone 3 feet)

#### ESTABLISH - NO PARKING ANYTIME EXCEPT BICYCLES (BIKE CORRAL)

Valencia Street, west side, from 10 feet to 30 feet north of 19th Street (removes one general metered space)

Valencia Street, east side, from 10 feet to 24 feet south of 21st Street

25th Street, north side, from 10 feet to 29 feet east of Valencia Street (removes one general metered space)

ESTABLISH – COMMERCIAL LOADING ZONE 8AM TO 6PM, MONDAY THROUGH FRIDAY 23rd Street, south side, from 20 feet to 40 feet west of Valencia Street

# ESTABLISH – GREEN METERS, 30-MINUTE PARKING LIMIT, 9AM TO 6PM, MONDAY THROUGH SATURDAY

Valencia Street, west side, from 43 feet to 63 feet north of 22nd Street (removes one general metered space)

### **RESCIND – GENERAL METERED PARKING**

Valencia Street, west side, from 10 feet to 30 feet north of 19th Street (removes parking meter #770)

25th Street, north side, from 7 feet to 30 feet east of Valencia Street (removes parking meter #3449)

- RESCIND COMMERCIAL METERED LOADING ZONE 8AM TO 6PM, MONDAY THROUGH SATURDAY Valencia Street, west side, from 20th Street to 21 feet northerly (removes parking meter #858) 17th Street, north side, from 12 feet to 20 feet easterly
- RESCIND COMMERCIAL METERED LOADING ZONE 7AM TO 6PM, MONDAY THROUGH FRIDAY Valencia Street, east side, from 20th Street to 20 feet southerly (removes parking meter #901)

# RESCIND – COMMERCIAL LOADING ZONE 8AM TO 6PM, MONDAY THROUGH FRIDAY 23rd Street, south side, from Valencia Street to 20 feet westerly

### **RESCIND – GREEN METERED PARKING**

Valencia Street, west side, from 3 feet to 23 feet north of 22nd Street (removes parking meter 1058-G)

22nd Street, south side, from 6 feet to 24 feet west of Valencia Street (removes parking meter 3301-G)

RESCIND – YELLOW ZONE, COMMERCIAL LOADING, 30-MINUTE TIME LIMIT, 8AM TO 11PM, DAILY 18th Street, south side, from 10 feet to 20 feet west of Valencia Street

(Supervisor Districts 8 and 9)

The proposal includes installing daylighting at intersection approaches on Valencia Street and cross streets in order to improve intersection visibility and safety. Valencia Street is on the city's high-injury network. Additional bike corrals are also being proposed as part of this effort