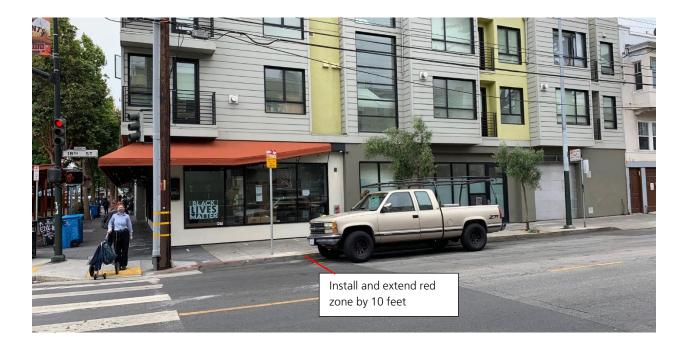

Valencia Street, west side, from 3 feet to 23 feet north of 22nd Street (removes one green metered space)

17th Street, north side, from 12 feet to 20 feet easterly (extends existing zone 8 feet)

18th Street, south side, from 10 feet to 20 feet west of Valencia Street (extends existing zone 10 feet)

RESCIND – YELLOW ZONE, COMMERCIAL LOADING, 30-MINUTE TIME LIMIT, 8AM TO 11PM, DAILY 18th Street, south side, from 10 feet to 20 feet west of Valencia Street

(Supervisor Districts 8 and 9)

The proposal includes installing daylighting at intersection approaches on Valencia Street and cross streets in order to improve intersection visibility and safety. Valencia Street is on the city's high-injury network. Additional bike corrals are also being proposed as part of this effort