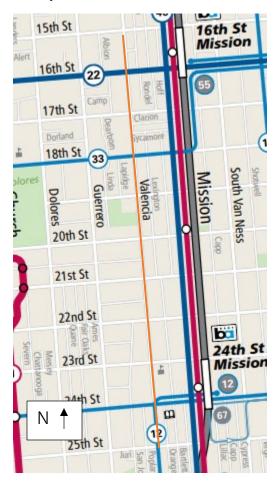

Valencia Street, west side, from 3 feet to 23 feet north of 22nd Street (removes parking meter 1058-G)

22nd Street, south side, from 6 feet to 24 feet west of Valencia Street (removes parking meter 3301-G)

RESCIND – YELLOW ZONE, COMMERCIAL LOADING, 30-MINUTE TIME LIMIT, 8AM TO 11PM, DAILY 18th Street, south side, from 10 feet to 20 feet west of Valencia Street

(Supervisor Districts 8 and 9)

The proposal includes installing daylighting at intersection approaches on Valencia Street and cross streets in order to improve intersection visibility and safety. Valencia Street is on the city's high-injury network. Additional bike corrals are also being proposed as part of this effort

Victoria Chong, victoria.chong@sfmta.com

# Valencia Street daylighting boundaries



## Nearby Muni Routes



## Bike network





C - COMPACT CAR

<del>Z</del> +



| NO.<br>8<br>9   | +    | et-MOS# |       | revk.PL | DN<br>Z#730,3<br>704,W/S |      | 7/22/15<br>4/15/16 | DIR/RES<br>5351<br>5554 | 10<br>11<br>12 | Est.Pl        | _Z,MOS# | <sup>‡</sup> 744,48, | Est.ML# | urb-W/S<br>732,42-'<br>AT#732,4 | W/SJB | 1/19/1<br>7/17/1<br>10/14/1 | 9 60 | 94<br>32 | COUNTY     | <u>\$</u> / | CISCO MUNICIPAL TRA<br>CITY AND COUNTY OF S<br>PARKING METER SF | AN FRANCI    |      |
|-----------------|------|---------|-------|---------|--------------------------|------|--------------------|-------------------------|----------------|---------------|---------|----------------------|---------|---------------------------------|-------|-----------------------------|------|----------|------------|-----------