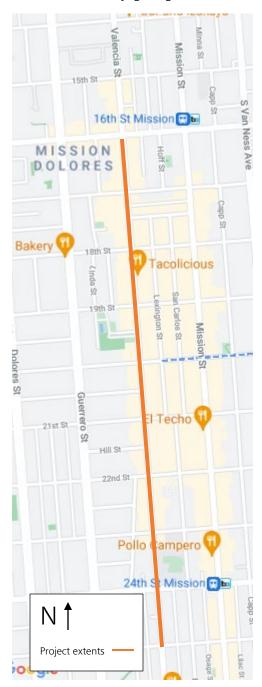

– GREEN METERED PARKING**

Valencia Street, west side, from 3 feet to 23 feet north of 22nd Street (removes parking meter 1058-G)

22nd Street, south side, from 6 feet to 24 feet west of Valencia Street (removes parking meter 3301-G)

RESCIND – YELLOW ZONE, COMMERCIAL LOADING, 30-MINUTE TIME LIMIT, 8AM TO 11PM, DAILY 18th Street, south side, from 10 feet to 20 feet west of Valencia Street

(Supervisor Districts 8 and 9)

The proposal includes installing daylighting at intersection approaches on Valencia Street and cross streets in order to improve intersection visibility and safety. Valencia Street is on the city's high-injury network. Additional bike corrals are also being proposed as part of this effort

Victoria Chong, victoria.chong@sfmta.com

# Valencia Street daylighting boundaries



## Nearby Muni Routes



## Bike network





C - COMPACT CAR

<del>Z</del> +



| NO.<br>8<br>9   | +    | et-MOS# |       | revk.PL | DN<br>Z#730,3<br>704,W/S |      | 7/22/15<br>4/15/16 | DIR/RES<br>5351<br>5554 | 10<br>11<br>12 | Est.Pl        | _Z,MOS# | <sup>‡</sup> 744,48, | Est.ML# | urb-W/S<br>732,42-'<br>AT#732,4 | W/SJB | 1/19/1<br>7/17/1<br>10/14/1 | 9 60 | 94<br>32 | COUNTY     | <u>\$</u> / | CISCO MUNICIPAL TRA<br>CITY AND COUNTY OF S<br>PARKING METER SF | AN FRANCI    |      |
|-----------------|------|---------|-------|---------|--------------------------|------|--------------------|-------------------------|----------------|---------------|---------|----------------------|---------|---------------------------------|-------|-----------------------------|------|----------