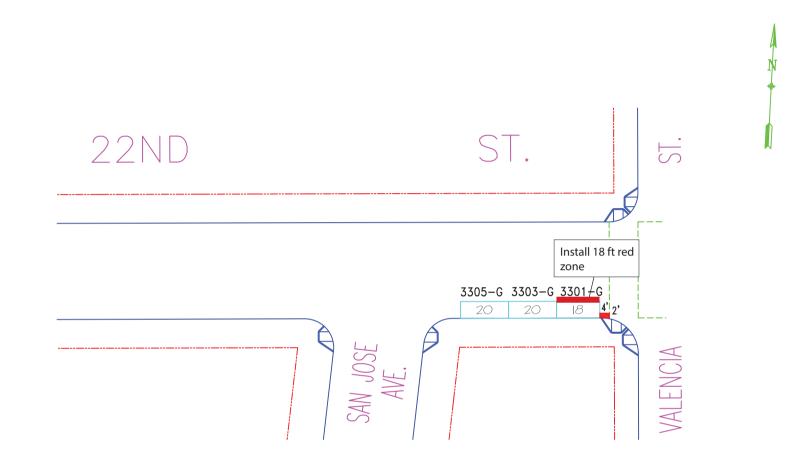

22nd Street, south side, from 6 feet to 24 feet west of Valencia Street (removes one green metered space)

23rd Street, south side, from Valencia Street to 20 feet westerly (relocates existing yellow zone)

### **RESCIND – GREEN METERED PARKING**

Valencia Street, west side, from 3 feet to 23 feet north of 22nd Street (removes parking meter 1058-G)

22nd Street, south side, from 6 feet to 24 feet west of Valencia Street (removes parking meter 3301-G)