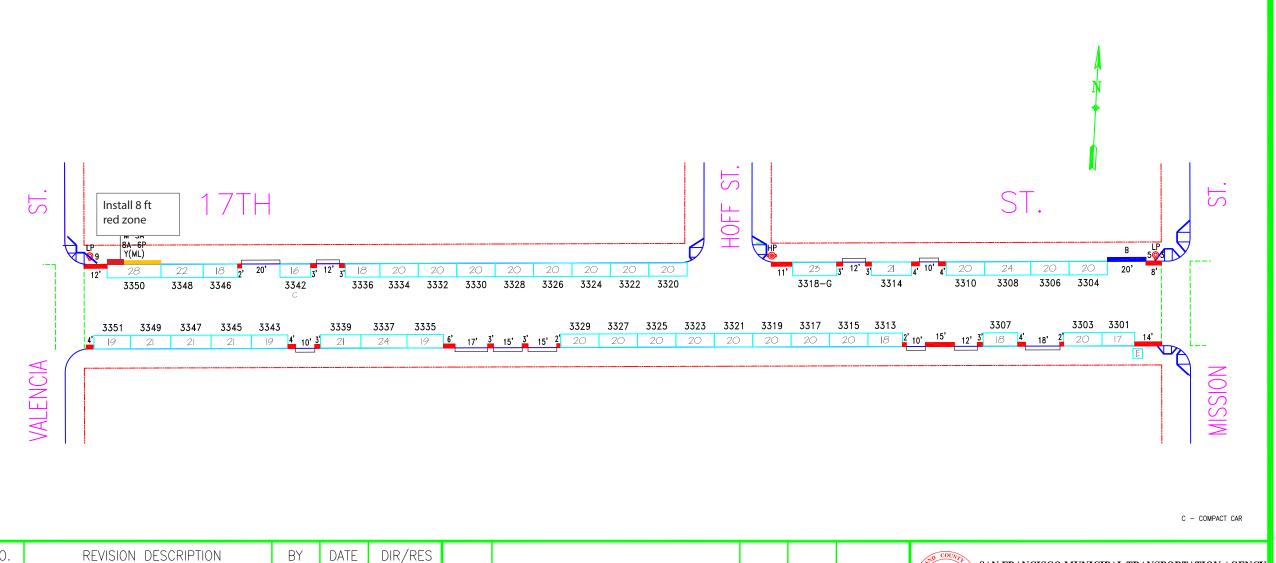

Valencia Street, west side, from 3 feet to 23 feet north of 22nd Street (removes one green metered space)

17th Street, north side, from 12 feet to 20 feet easterly (extends existing zone 8 feet)

18th Street, south side, from 10 feet to 20 feet west of Valencia Street (extends existing zone 10 feet)

- RESCIND COMMERCIAL METERED LOADING ZONE 8AM TO 6PM, MONDAY THROUGH SATURDAY Valencia Street, west side, from 20th Street to 21 feet northerly (removes parking meter #858) 17th Street, north side, from 12 feet to 20 feet easterly
- RESCIND COMMERCIAL METERED LOADING ZONE 7AM TO 6PM, MONDAY THROUGH FRIDAY Valencia Street, east side, from 20th Street to 20 feet southerly (removes parking meter #901)