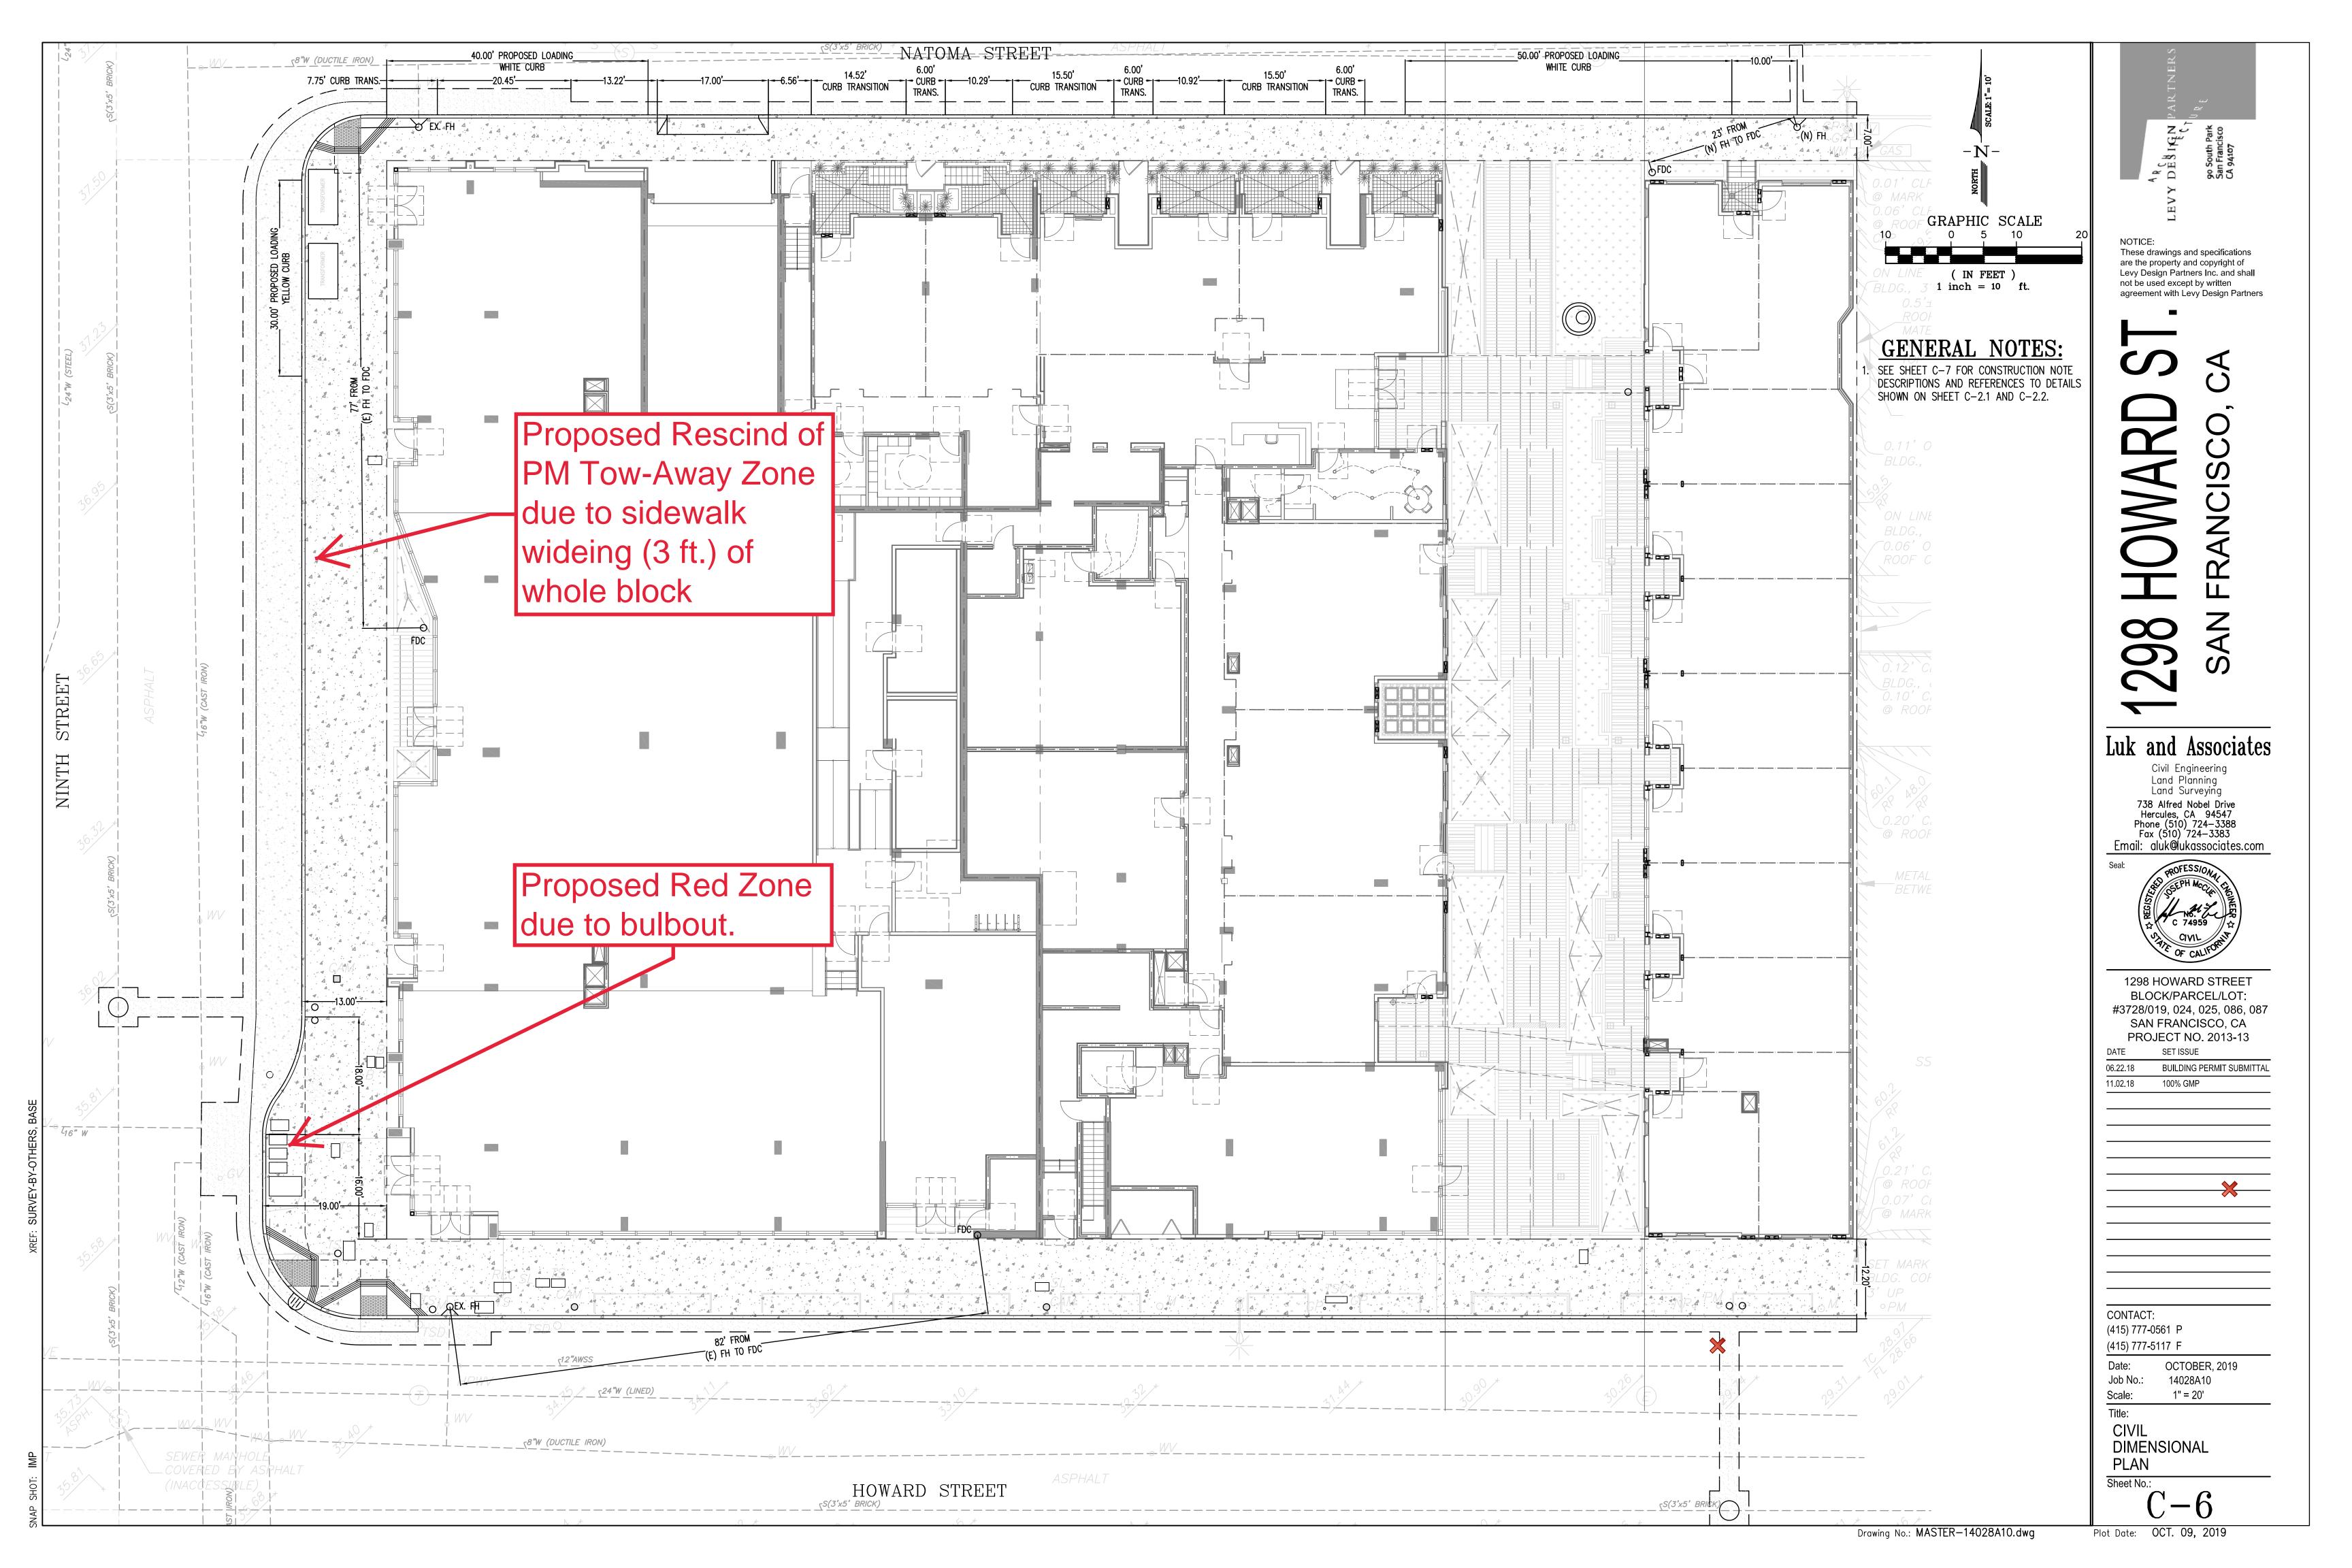

Special notes for the Project:

- 1. An existing catch basin and low pressure fire hydrant within the extent of project limits.
- 2. A proposed tree wells and transformer vault within the extent of project limits.
- 3. A lot of existing utility structures or facilities within the extent of project limits will be protected in-place, adjusted to finish grade, and to be removed.
- 4. A proposed 1 parking spot will be removed.

The proposed project would include a basement-level parking garage with 71 vehicle parking spaces, eight car-share spaces, and three service vehicle spaces. The proposed project would also provide a total of 188 Class 1 bicycle parking spaces, 31 Class 2 bicycle parking spaces, two showers, and 14 lockers. Subject to review and approval by the San Francisco Municipal Transportation Agency (SFMTA), the proposed project would also include sidewalk widening, a bulb-out, and a raised crosswalk.