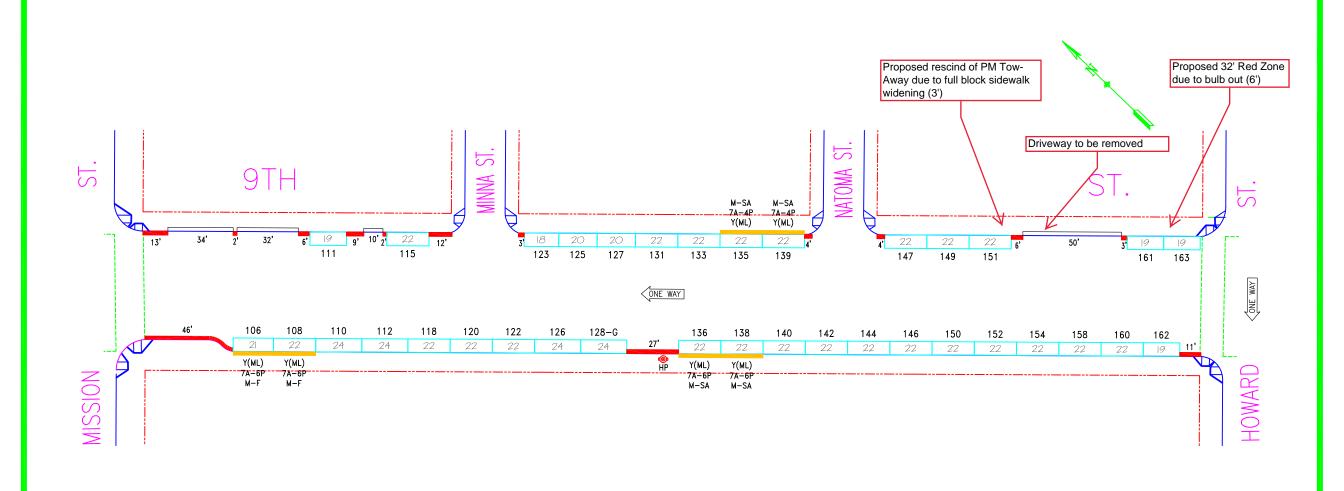

## SFMTA - TASC SUMMARY SHEET

| PreStaff_Date: 7/22/2021                                                                                                                                | Public Hearing                                                                                                                                                                                                                                                                                                                                                                                                                                                                                                                                                                                                                                                                                                                                                                                                                                                                                                                                                                                                                                                                                                                                                                                                                                                                                                                                                                                                                                                                                                                                                                                                                                                                                                                                                                                                                                                                                                                                                                                                                                                                                                                 | Consent    | No objections:                               |  |  |  |  |  |  |  |  |  |
|---------------------------------------------------------------------------------------------------------------------------------------------------------|--------------------------------------------------------------------------------------------------------------------------------------------------------------------------------------------------------------------------------------------------------------------------------------------------------------------------------------------------------------------------------------------------------------------------------------------------------------------------------------------------------------------------------------------------------------------------------------------------------------------------------------------------------------------------------------------------------------------------------------------------------------------------------------------------------------------------------------------------------------------------------------------------------------------------------------------------------------------------------------------------------------------------------------------------------------------------------------------------------------------------------------------------------------------------------------------------------------------------------------------------------------------------------------------------------------------------------------------------------------------------------------------------------------------------------------------------------------------------------------------------------------------------------------------------------------------------------------------------------------------------------------------------------------------------------------------------------------------------------------------------------------------------------------------------------------------------------------------------------------------------------------------------------------------------------------------------------------------------------------------------------------------------------------------------------------------------------------------------------------------------------|------------|----------------------------------------------|--|--|--|--|--|--|--|--|--|
| Requested_by: SFPW-BSM  Handled: Larry Yee                                                                                                              | Public Hearing                                                                                                                                                                                                                                                                                                                                                                                                                                                                                                                                                                                                                                                                                                                                                                                                                                                                                                                                                                                                                                                                                                                                                                                                                                                                                                                                                                                                                                                                                                                                                                                                                                                                                                                                                                                                                                                                                                                                                                                                                                                                                                                 | Regular    | Item Held:                                   |  |  |  |  |  |  |  |  |  |
| Section Head BW                                                                                                                                         | Informational / PH - Regular                                                                                                                                                                                                                                                                                                                                                                                                                                                                                                                                                                                                                                                                                                                                                                                                                                                                                                                                                                                                                                                                                                                                                                                                                                                                                                                                                                                                                                                                                                                                                                                                                                                                                                                                                                                                                                                                                                                                                                                                                                                                                                   | Other      | Other:                                       |  |  |  |  |  |  |  |  |  |
| Location: 9th Street, between Howard Street and Natoma Street                                                                                           |                                                                                                                                                                                                                                                                                                                                                                                                                                                                                                                                                                                                                                                                                                                                                                                                                                                                                                                                                                                                                                                                                                                                                                                                                                                                                                                                                                                                                                                                                                                                                                                                                                                                                                                                                                                                                                                                                                                                                                                                                                                                                                                                |            |                                              |  |  |  |  |  |  |  |  |  |
| Subject: Street Improvements                                                                                                                            |                                                                                                                                                                                                                                                                                                                                                                                                                                                                                                                                                                                                                                                                                                                                                                                                                                                                                                                                                                                                                                                                                                                                                                                                                                                                                                                                                                                                                                                                                                                                                                                                                                                                                                                                                                                                                                                                                                                                                                                                                                                                                                                                |            |                                              |  |  |  |  |  |  |  |  |  |
| PROPOSAL / REQUEST:  RESCIND – TOW-AWAY, NO STOPPING, 4PM TO 7PM, MONDAY THROUGH FRIDAY  9th Street, east side, between Howard Street and Natoma Street |                                                                                                                                                                                                                                                                                                                                                                                                                                                                                                                                                                                                                                                                                                                                                                                                                                                                                                                                                                                                                                                                                                                                                                                                                                                                                                                                                                                                                                                                                                                                                                                                                                                                                                                                                                                                                                                                                                                                                                                                                                                                                                                                |            |                                              |  |  |  |  |  |  |  |  |  |
| ESTABLISH – RED ZONE 9th Street, east side, from Howard Street to 32 feet northerly (removes 2 metered spaces)                                          |                                                                                                                                                                                                                                                                                                                                                                                                                                                                                                                                                                                                                                                                                                                                                                                                                                                                                                                                                                                                                                                                                                                                                                                                                                                                                                                                                                                                                                                                                                                                                                                                                                                                                                                                                                                                                                                                                                                                                                                                                                                                                                                                |            |                                              |  |  |  |  |  |  |  |  |  |
| (Supervisor District 6)                                                                                                                                 |                                                                                                                                                                                                                                                                                                                                                                                                                                                                                                                                                                                                                                                                                                                                                                                                                                                                                                                                                                                                                                                                                                                                                                                                                                                                                                                                                                                                                                                                                                                                                                                                                                                                                                                                                                                                                                                                                                                                                                                                                                                                                                                                |            |                                              |  |  |  |  |  |  |  |  |  |
| Proposal to modify parking regulations due to sidewalk improvements for the new 1288-1298 Howard Street development.                                    |                                                                                                                                                                                                                                                                                                                                                                                                                                                                                                                                                                                                                                                                                                                                                                                                                                                                                                                                                                                                                                                                                                                                                                                                                                                                                                                                                                                                                                                                                                                                                                                                                                                                                                                                                                                                                                                                                                                                                                                                                                                                                                                                |            |                                              |  |  |  |  |  |  |  |  |  |
| Larry Yee; Larry,Yee@sfmta.com                                                                                                                          |                                                                                                                                                                                                                                                                                                                                                                                                                                                                                                                                                                                                                                                                                                                                                                                                                                                                                                                                                                                                                                                                                                                                                                                                                                                                                                                                                                                                                                                                                                                                                                                                                                                                                                                                                                                                                                                                                                                                                                                                                                                                                                                                |            |                                              |  |  |  |  |  |  |  |  |  |
|                                                                                                                                                         |                                                                                                                                                                                                                                                                                                                                                                                                                                                                                                                                                                                                                                                                                                                                                                                                                                                                                                                                                                                                                                                                                                                                                                                                                                                                                                                                                                                                                                                                                                                                                                                                                                                                                                                                                                                                                                                                                                                                                                                                                                                                                                                                |            |                                              |  |  |  |  |  |  |  |  |  |
|                                                                                                                                                         |                                                                                                                                                                                                                                                                                                                                                                                                                                                                                                                                                                                                                                                                                                                                                                                                                                                                                                                                                                                                                                                                                                                                                                                                                                                                                                                                                                                                                                                                                                                                                                                                                                                                                                                                                                                                                                                                                                                                                                                                                                                                                                                                |            |                                              |  |  |  |  |  |  |  |  |  |
| BACKGROUND INFORMATION / CO                                                                                                                             | MMENTS                                                                                                                                                                                                                                                                                                                                                                                                                                                                                                                                                                                                                                                                                                                                                                                                                                                                                                                                                                                                                                                                                                                                                                                                                                                                                                                                                                                                                                                                                                                                                                                                                                                                                                                                                                                                                                                                                                                                                                                                                                                                                                                         |            |                                              |  |  |  |  |  |  |  |  |  |
| BACKGROUND IN ORWIATION / CC                                                                                                                            | NAME OF THE PROPERTY OF THE PR |            |                                              |  |  |  |  |  |  |  |  |  |
|                                                                                                                                                         |                                                                                                                                                                                                                                                                                                                                                                                                                                                                                                                                                                                                                                                                                                                                                                                                                                                                                                                                                                                                                                                                                                                                                                                                                                                                                                                                                                                                                                                                                                                                                                                                                                                                                                                                                                                                                                                                                                                                                                                                                                                                                                                                |            |                                              |  |  |  |  |  |  |  |  |  |
|                                                                                                                                                         |                                                                                                                                                                                                                                                                                                                                                                                                                                                                                                                                                                                                                                                                                                                                                                                                                                                                                                                                                                                                                                                                                                                                                                                                                                                                                                                                                                                                                                                                                                                                                                                                                                                                                                                                                                                                                                                                                                                                                                                                                                                                                                                                |            |                                              |  |  |  |  |  |  |  |  |  |
|                                                                                                                                                         |                                                                                                                                                                                                                                                                                                                                                                                                                                                                                                                                                                                                                                                                                                                                                                                                                                                                                                                                                                                                                                                                                                                                                                                                                                                                                                                                                                                                                                                                                                                                                                                                                                                                                                                                                                                                                                                                                                                                                                                                                                                                                                                                |            |                                              |  |  |  |  |  |  |  |  |  |
|                                                                                                                                                         |                                                                                                                                                                                                                                                                                                                                                                                                                                                                                                                                                                                                                                                                                                                                                                                                                                                                                                                                                                                                                                                                                                                                                                                                                                                                                                                                                                                                                                                                                                                                                                                                                                                                                                                                                                                                                                                                                                                                                                                                                                                                                                                                |            |                                              |  |  |  |  |  |  |  |  |  |
|                                                                                                                                                         |                                                                                                                                                                                                                                                                                                                                                                                                                                                                                                                                                                                                                                                                                                                                                                                                                                                                                                                                                                                                                                                                                                                                                                                                                                                                                                                                                                                                                                                                                                                                                                                                                                                                                                                                                                                                                                                                                                                                                                                                                                                                                                                                |            |                                              |  |  |  |  |  |  |  |  |  |
|                                                                                                                                                         |                                                                                                                                                                                                                                                                                                                                                                                                                                                                                                                                                                                                                                                                                                                                                                                                                                                                                                                                                                                                                                                                                                                                                                                                                                                                                                                                                                                                                                                                                                                                                                                                                                                                                                                                                                                                                                                                                                                                                                                                                                                                                                                                |            |                                              |  |  |  |  |  |  |  |  |  |
|                                                                                                                                                         |                                                                                                                                                                                                                                                                                                                                                                                                                                                                                                                                                                                                                                                                                                                                                                                                                                                                                                                                                                                                                                                                                                                                                                                                                                                                                                                                                                                                                                                                                                                                                                                                                                                                                                                                                                                                                                                                                                                                                                                                                                                                                                                                |            |                                              |  |  |  |  |  |  |  |  |  |
| UEADINO NOTICIO ATIONI AND TO                                                                                                                           | 20500110 110555                                                                                                                                                                                                                                                                                                                                                                                                                                                                                                                                                                                                                                                                                                                                                                                                                                                                                                                                                                                                                                                                                                                                                                                                                                                                                                                                                                                                                                                                                                                                                                                                                                                                                                                                                                                                                                                                                                                                                                                                                                                                                                                | EAN (150:: | MENTAL OF FARMOR BY                          |  |  |  |  |  |  |  |  |  |
| HEARING NOTIFICATION AND PRO                                                                                                                            | JUESSING NOTES:                                                                                                                                                                                                                                                                                                                                                                                                                                                                                                                                                                                                                                                                                                                                                                                                                                                                                                                                                                                                                                                                                                                                                                                                                                                                                                                                                                                                                                                                                                                                                                                                                                                                                                                                                                                                                                                                                                                                                                                                                                                                                                                |            | MENTAL CLEARANCE BY:<br>□ Attached □ Pending |  |  |  |  |  |  |  |  |  |

LE NAME: VTE: --/--/

| NO.  | Establish RZ - W/S, MOS #102 JB 7/30/13 5124               |       |    |    |     |    |                 |           |    |      |     |          |        |               |      |       |  |       | COUNTY OF SERVICE SERV |          | NCISCO MUNICIPAL TRA<br>CITY AND COUNTY OF S<br>PARKING METER S | SAN FRANCI |   |
|------|------------------------------------------------------------|-------|----|----|-----|----|-----------------|-----------|----|------|-----|----------|--------|---------------|------|-------|--|-------|--------------------------------------------------------------------------------------------------------------------------------------------------------------------------------------------------------------------------------------------------------------------------------------------------------------------------------------------------------------------------------------------------------------------------------------------------------------------------------------------------------------------------------------------------------------------------------------------------------------------------------------------------------------------------------------------------------------------------------------------------------------------------------------------------------------------------------------------------------------------------------------------------------------------------------------------------------------------------------------------------------------------------------------------------------------------------------------------------------------------------------------------------------------------------------------------------------------------------------------------------------------------------------------------------------------------------------------------------------------------------------------------------------------------------------------------------------------------------------------------------------------------------------------------------------------------------------------------------------------------------------------------------------------------------------------------------------------------------------------------------------------------------------------------------------------------------------------------------------------------------------------------------------------------------------------------------------------------------------------------------------------------------------------------------------------------------------------------------------------------------------|----------|-----------------------------------------------------------------|------------|---|
| 5    | 5 Establish ML#106,8-W/S(post const.  TOW-AWAY METER CT. ( |       |    |    |     |    | 6/24/15<br>FRAL | 5416      | LO | ADI1 | ۱G  |          | MET    | ETERED SPACES |      |       |  |       | 9TH ST. (09S - 209)<br>(100) BLOCK                                                                                                                                                                                                                                                                                                                                                                                                                                                                                                                                                                                                                                                                                                                                                                                                                                                                                                                                                                                                                                                                                                                                                                                                                                                                                                                                                                                                                                                                                                                                                                                                                                                                                                                                                                                                                                                                                                                                                                                                                                                                                             |          |                                                                 |            |   |
| SIDE | AM                                                         | PM    | SS | MS | GMP | МС | TIMES           | DAYS      | ML | MTL  | 6-W | 15 MIN 3 | 30 MIN | 1 HR          | 2 HR | 10 HR |  | TOTAL |                                                                                                                                                                                                                                                                                                                                                                                                                                                                                                                                                                                                                                                                                                                                                                                                                                                                                                                                                                                                                                                                                                                                                                                                                                                                                                                                                                                                                                                                                                                                                                                                                                                                                                                                                                                                                                                                                                                                                                                                                                                                                                                                | AREA     |                                                                 |            |   |
| ODD  |                                                            | 4P-7P | 12 |    | 12  |    | 7A-4P<br>7A-6P  | M-F<br>SA | 2  |      |     |          | 2      |               | 12   |       |  | 14    | M                                                                                                                                                                                                                                                                                                                                                                                                                                                                                                                                                                                                                                                                                                                                                                                                                                                                                                                                                                                                                                                                                                                                                                                                                                                                                                                                                                                                                                                                                                                                                                                                                                                                                                                                                                                                                                                                                                                                                                                                                                                                                                                              | ISSION S | ST. TO HOWARD ST.                                               |            | 2 |
| EVEN |                                                            |       | 21 |    | 17  |    | 7A-6P           | M-SA      | 4  |      |     |          | 5      |               | 16   |       |  | 21    | scale: 1" =                                                                                                                                                                                                                                                                                                                                                                                                                                                                                                                                                                                                                                                                                                                                                                                                                                                                                                                                                                                                                                                                                                                                                                                                                                                                                                                                                                                                                                                                                                                                                                                                                                                                                                                                                                                                                                                                                                                                                                                                                                                                                                                    | 50'      | DATE: 7/30/31                                                   | ву: ЈВ     |   |