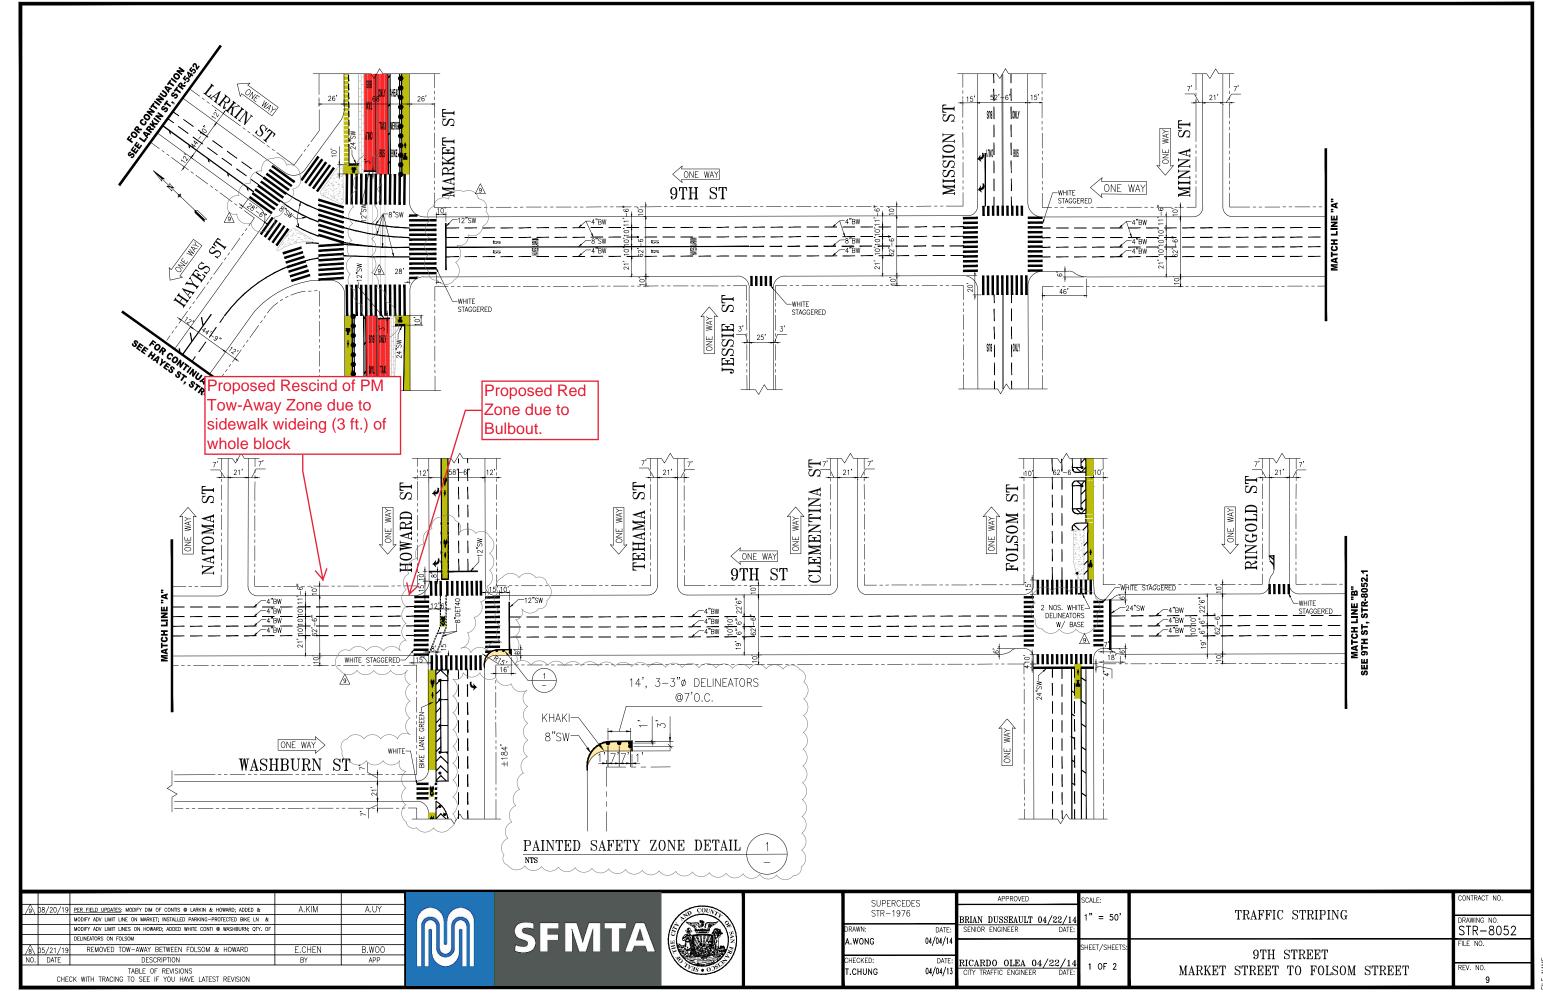

& 087

**Attachments:** Cover Letter.pdf; Sidewalk Legislation Application.pdf; Plans.PDF; SFFD Turning Exhibits.PDF; Site

Plan.PDF; Photos.PDF; Circulation Letter.pdf

The Office of the City and County Surveyor has received a request from Bruce Baumann & Associates, to change the official sidewalk width along the northeasterly side of 9th Street between Howard Street and Natoma Street, at the northerly corner of intersection of 9th Street and Howard Street, and along the northwesterly side of Howard Street between 8th Street and 9th Street, fronting AB 3728 Lots 019, 024, 025, 086, & 087. The attached plans show the specific location.

The proposed sidewalk changes are in conjunction with the proposed construction of 6-story, mixed-use building. The proposed sidewalk widening and narrowing were requested by the Streetscape Design Advisory Team (SDAT). In addition, the proposed sidewalk width changes are intended to be consistent with the Better Streets Plan.

Special notes for the Project:

- 1. An existing catch basin and low pressure fire hydrant within the extent of project limits.
- 2. A proposed tree wells and transformer vault within the extent of project limits.
- 3. A lot of existing utility structures or facilities within the extent of project limits will be protected in-place, adjusted to finish grade, and to be removed.
- 4. A proposed 1 parking spot will be removed.