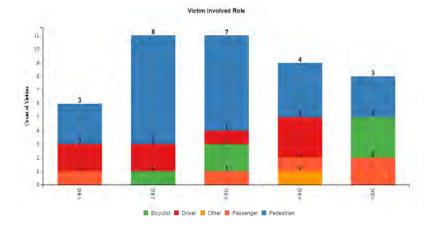

## Collision/Party/Victim Table Showing 1 to 30 of 30 entries

Count of Fatal Collisions: 0

Count of Non-Fatal Injury Collisions: 30

Total Count of Fatal/Non-Fatal Injury Collisions: 30

| Case ID   | Collision<br>Date | Collision<br>Time | Day of<br>Week | Primary<br>Road | Secondary<br>Road | Distance | Direction     | Party 1<br>Type | Party 1<br>Direction<br>of Travel | Party 1<br>Movement<br>Preceeding<br>Crash | Party 2<br>Type | Party 2<br>Direction<br>of Travel | Party 2<br>Movement<br>Preceeding<br>Crash | Vehicle<br>Code<br>Violation | Highest<br>Degree of<br>Injury   | Type of<br>Collision   | Motor<br>Vehicle<br>Involved<br>With | Weather       | Lighting                   |
|-----------|-------------------|-------------------|----------------|-----------------|-------------------|----------|---------------|-----------------|-----------------------------------|--------------------------------------------|-----------------|-----------------------------------|--------------------------------------------|------------------------------|----------------------------------|------------------------|--------------------------------------|---------------|----------------------------|
| 160759117 | 09/18/2016        | 20:17             | Sunday         | MARKET<br>ST    | CASTRO<br>ST      | 0        | Not<br>Stated | Driver          | East                              | Making Right<br>Turn                       | Pedestrian      | North                             | Other                                      | CVC<br>22350                 | Injury<br>(Complaint<br>of Pain) | Vehicle/<br>Pedestrian | Not Stated                           | Clear         | Dark -<br>Street<br>Lights |
| 160978163 | 12/01/2016        | 21:12             | Thursday       | 18TH ST         | CASTRO<br>ST      | 0        | Not<br>Stated | Driver          | South                             | Making Right<br>Turn                       | Pedestrian      | South                             | Proceeding<br>Straight                     | CVC<br>21950(a)              | Injury<br>(Complaint<br>of Pain) | Vehicle/<br>Pedestrian | Pedestrian                           | Clear         | Dusk -<br>Dawn             |
| 170087243 | 01/31/2017        | 18:16             | Tuesday        | CASTRO<br>ST    | 18TH ST           | 143      | South         | Pedestrian      | Not<br>Stated                     | Not Stated                                 | Driver          | South                             | Parking<br>Maneuver                        | CVC<br>21956(a)              | Injury<br>(Complaint<br>of Pain) | Vehicle/<br>Pedestrian | Pedestrian                           | Clear         | Dark -<br>Street<br>Lights |
| 171048032 | 12/28/2017        | 19:10             | Thursday       | CASTRO<br>ST    | 18TH ST           | 279      | North         | Driver          | Not<br>Stated                     | Other                                      | Driver          | West                              | Proceeding<br>Straight                     | CVC<br>21954(a)              | Injury<br>(Complaint<br>of Pain) | Vehicle/<br>Pedestrian | Pedestrian                           | Clear         | Dark -<br>Street<br>Lights |
| 190027809 | 01/11/2019        | 21:10             | Friday         | 18TH ST         | CASTRO<br>ST      | 0        | Not<br>Stated | Driver          | South                             | Making Left<br>Turn                        | Pedestrian      | East                              | Proceeding<br>Straight                     | CVC<br>21950(a)              | Injury<br>(Complaint<br>of Pain) | Vehicle/<br>Pedestrian | Pedestrian                           | Raining       | Dark -<br>Street<br>Lights |
| 190383758 | 05/28/2019        | 21:47             | Tuesday        | CASTRO<br>ST    | MARKET<br>ST      | 0        | Not<br>Stated | Driver          | South                             | Proceeding<br>Straight                     | Pedestrian      | West                              | Proceeding<br>Straight                     | CVC<br>21950(a)              | Injury<br>(Complaint<br>of Pain) | Sideswipe              | Pedestrian                           | Clear         | Dark -<br>Street<br>Lights |
| 190454848 | 06/23/2019        | 21:55             | Sunday         | CASTRO<br>ST    | MARKET<br>ST      | 0        | Not<br>Stated | Driver          | South                             | Proceeding<br>Straight                     | Pedestrian      | West                              | Not Stated                                 | CVC<br>21950(a)              | Injury<br>(Other<br>Visible)     | Vehicle/<br>Pedestrian | Pedestrian                           | Clear         | Dark -<br>Street<br>Lights |
| 190710907 | 09/22/2019        | 21:01             | Sunday         | MARKET<br>ST    | CASTRO<br>ST      | 0        | Not<br>Stated | Driver          | North                             | Making Left<br>Turn                        | Pedestrian      | North                             | Proceeding<br>Straight                     | CVC<br>21950(a)              | Injury<br>(Complaint<br>of Pain) | Vehicle/<br>Pedestrian | Pedestrian                           | Clear         | Dark -<br>Street<br>Lights |
| 190772634 | 10/13/2019        | 20:44             | Sunday         | CASTRO<br>ST    | MARKET<br>ST      | 0        | Not<br>Stated | Driver          | South                             | Making Left<br>Turn                        | Pedestrian      | West                              | Proceeding<br>Straight                     | CVC<br>23152(a)              | Injury<br>(Severe)               | Vehicle/<br>Pedestrian | Pedestrian                           | Clear         | Dark -<br>Street<br>Lights |
| 200445923 | 07/25/2020        | 21:32             | Saturday       | CASTRO<br>ST    | MARKET<br>ST      | 0        | Not<br>Stated | Pedestrian      | West                              | Proceeding<br>Straight                     | Driver          | South                             | Proceeding<br>Straight                     | CVC<br>21456(b)              | Injury<br>(Complaint<br>of Pain) | Sideswipe              | Pedestrian                           | Clear         | Dark -<br>Street<br>Lights |
| 190978036 | 12/30/2019        | 08:32             | Monday         | CASTRO<br>ST    | MARKET<br>ST      | 9        | South         | Driver          | North                             | Proceeding<br>Straight                     | Driver          | North                             | Stopped                                    | CVC<br>22107                 | Injury<br>(Complaint<br>of Pain) | Sideswipe              | Other Motor<br>Vehicle               | Clear         | Daylight                   |
| 200540238 | 09/08/2020        | 08:06             | Tuesday        | MARKET<br>ST    | CASTRO<br>ST      | 0        | Not<br>Stated | Driver          | West                              | Making Left<br>Turn                        | Bicyclist       | East                              | Proceeding<br>Straight                     | CVC<br>21804(a)              | Injury<br>(Complaint<br>of Pain) | Other                  | Bicycle                              | Clear         | Daylight                   |
| 160709708 | 09/01/2016        | 16:41             | Thursday       | MARKET<br>ST    | CASTRO<br>ST      | 0        | Not<br>Stated | Pedestrian      | North                             | Proceeding<br>Straight                     | Driver          | East                              | Proceeding<br>Straight                     | CVC<br>21954(a)              | Injury<br>(Other<br>Visible)     | Vehicle/<br>Pedestrian | Pedestrian                           | Not<br>Stated | Daylight                   |

Geographic Extent: Custom Boundary Spatial Intersect: No Restriction (Only within Boundary) Data Range: 01/01/2016 to 12/31/2020

| Case ID   | Collision<br>Date | Collision<br>Time | Day of<br>Week | Primary<br>Road | Secondary<br>Road | Distance | Direction     | Party 1<br>Type | Party 1<br>Direction<br>of Travel | Party 1<br>Movement<br>Preceeding<br>Crash | Party 2<br>Type | Party 2<br>Direction<br>of Travel | Party 2<br>Movement<br>Preceeding<br>Crash | Vehicle<br>Code<br>Violation | Highest<br>Degree of<br>Injury   | Type of<br>Collision   | Motor<br>Vehicle<br>Involved<br>With | Weather | Lighting                      |
|-----------|-------------------|-------------------|----------------|-----------------|-------------------|----------|---------------|-----------------|-----------------------------------|--------------------------------------------|-----------------|-----------------------------------|--------------------------------------------|------------------------------|----------------------------------|------------------------|--------------------------------------|---------|-------------------------------|
| 170251567 | 03/27/2017        | 17:10             | Monday         | CASTRO<br>ST    | 18TH ST           | 200      | North         | Driver          | North                             | Stopped In<br>Road                         | Bicyclist       | North                             | Proceeding<br>Straight                     | CVC<br>22517                 | Injury<br>(Complaint<br>of Pain) | Not Stated             | Bicycle                              | Clear   | Daylight                      |
| 180658389 | 08/31/2018        | 14:30             | Friday         | CASTRO<br>ST    | 18TH ST           | 0        | Not<br>Stated | Pedestrian      | East                              | Proceeding<br>Straight                     | Driver          | North                             | Stopped In<br>Road                         | CVC<br>21453(a)              | Injury<br>(Complaint<br>of Pain) | Sideswipe              | Pedestrian                           | Clear   | Daylight                      |
| 180934004 | 12/11/2018        | 17:22             | Tuesday        | CASTRO<br>ST    | 18TH ST           | 67       | North         | Pedestrian      | East                              | Entering<br>Traffic                        | Driver          | North                             | Backing                                    | CVC<br>21954(a)              | Injury<br>(Complaint<br>of Pain) | Vehicle/<br>Pedestrian | Pedestrian                           | Clear   | Dark -<br>Street<br>Lights    |
| 190862611 | 11/14/2019        | 15:02             | Thursday       | MARKET<br>ST    | 17TH ST           | 54       | North         | Other           | South                             | Other                                      | Pedestrian      | North                             | Proceeding<br>Straight                     | CVC<br>7.2.12TC              | Injury<br>(Other<br>Visible)     | Head-On                | Pedestrian                           | Cloudy  | Daylight                      |
| 200447270 | 07/26/2020        | 17:01             | Sunday         | 18TH ST         | CASTRO<br>ST      | 0        | Not<br>Stated | Driver          | East                              | Proceeding<br>Straight                     | Driver          | West                              | Making Left<br>Turn                        | CVC<br>22106                 | Injury<br>(Complaint<br>of Pain) | Sideswipe              | Other Motor<br>Vehicle               | Clear   | Daylight                      |
| 200688634 | 11/14/2020        | 16:13             | Saturday       | MARKET<br>ST    | CASTRO<br>ST      | 78       | East          | Bicyclist       | East                              | Proceeding<br>Straight                     |                 |                                   |                                            | CVC<br>22350                 | Injury<br>(Severe)               | Overturned             | Fixed<br>Object                      | Clear   | Daylight                      |
| 170735840 | 09/09/2017        | 02:19             | Saturday       | MARKET<br>ST    | CASTRO<br>ST      | 0        | Not<br>Stated | Driver          | East                              | Proceeding<br>Straight                     | Driver          | West                              | Not Stated                                 | CVC<br>23152(a)              | Injury<br>(Complaint<br>of Pain) | Hit Object             | Fixed<br>Object                      | Cloudy  | Dark -<br>Street<br>Lights    |
| 180858733 | 11/12/2018        | 04:00             | Monday         | CASTRO<br>ST    | MARKET<br>ST      | 6        | South         | Driver          | South                             | Proceeding<br>Straight                     | Pedestrian      | Not<br>Stated                     | Stopped In<br>Road                         | CVC<br>22106                 | Injury<br>(Complaint<br>of Pain) | Vehicle/<br>Pedestrian | Pedestrian                           | Clear   | Dark -<br>Street<br>Lights    |
| 190228790 | 04/01/2019        | 02:28             | Monday         | 18TH ST         | CASTRO<br>ST      | 75       | East          | Driver          | East                              | Entering<br>Traffic                        | Driver          | East                              | Proceeding<br>Straight                     | CVC<br>21804(a)              | Injury<br>(Complaint<br>of Pain) | Broadside              | Other Motor<br>Vehicle               | Clear   | Dark -<br>Street<br>Lights    |
| 190888786 | 11/24/2019        | 02:18             | Sunday         | MARKET<br>ST    | CASTRO<br>ST      | 0        | Not<br>Stated | Other           | East                              | Proceeding<br>Straight                     | Driver          | North                             | Proceeding<br>Straight                     | CVC<br>21453(a)              | Injury<br>(Other<br>Visible)     | Broadside              | Other Motor<br>Vehicle               | Clear   | Dark -<br>Street<br>Lights    |
| 160308457 | 04/14/2016        | 23:30             | Thursday       | 18TH ST         | CASTRO<br>ST      | 96       | West          | Driver          | South                             | Making U<br>Turn                           | Driver          | West                              | Passing<br>Other Vehicle                   | CVC<br>22102                 | Injury<br>(Other<br>Visible)     | Broadside              | Other Motor<br>Vehicle               | Clear   | Dark -<br>Street<br>Lights    |
| 180687009 | 09/11/2018        | 01:55             | Tuesday        | 18TH ST         | CASTRO<br>ST      | 60       | East          | Driver          | West                              | Changing<br>Lanes                          | Driver          | West                              | Proceeding<br>Straight                     | CVC<br>21750                 | Injury<br>(Other<br>Visible)     | Sideswipe              | Fixed<br>Object                      | Clear   | Dark -<br>Street<br>Lights    |
| 190208673 | 03/24/2019        | 01:56             | Sunday         | CASTRO<br>ST    | MARKET<br>ST      | 178      | South         | Driver          | North                             | Proceeding<br>Straight                     | Pedestrian      | Not<br>Stated                     | Other                                      | CVC<br>22350                 | Injury<br>(Complaint<br>of Pain) | Vehicle/<br>Pedestrian | Pedestrian                           | Clear   | Dark -<br>Street<br>Lights    |
| 190280405 | 04/20/2019        | 01:54             | Saturday       | 18TH ST         | CASTRO<br>ST      | 0        | Not<br>Stated | Driver          | Not<br>Stated                     | Proceeding<br>Straight                     | Pedestrian      | North                             | Proceeding<br>Straight                     | CVC<br>22350                 | Injury<br>(Complaint<br>of Pain) | Vehicle/<br>Pedestrian | Pedestrian                           | Clear   | Dark - No<br>Street<br>Lights |
| 190942003 | 12/15/2019        | 11:56             | Sunday         | MARKET<br>ST    | CASTRO<br>ST      | 54       | West          | Driver          | East                              | Stopped                                    | Driver          | East                              | Changing<br>Lanes                          | CVC Other<br>than<br>driver  | Injury<br>(Other<br>Visible)     | Sideswipe              | Other Motor<br>Vehicle               | Clear   | Daylight                      |
| 200397910 | 07/03/2020        | 12:48             | Friday         | CASTRO<br>ST    | MARKET<br>ST      | 0        | Not<br>Stated | Driver          | South                             | Proceeding<br>Straight                     |                 |                                   |                                            | CVC<br>21703                 | Injury<br>(Other<br>Visible)     | Overturned             | Not Stated                           | Clear   | Daylight                      |

Geographic Extent: Custom Boundary Spatial Intersect: No Restriction (Only within Boundary) Data Range: 01/01/2016 to 12/31/2020

| Case ID   | Collision<br>Date | Collision<br>Time | Day of<br>Week | Primary<br>Road | Secondary<br>Road | Distance | Direction     | Party 1<br>Type | Party 1<br>Direction<br>of Travel | Party 1<br>Movement<br>Preceeding<br>Crash | Party 2<br>Type | Party 2<br>Direction<br>of Travel | Party 2<br>Movement<br>Preceeding<br>Crash | Vehicle<br>Code<br>Violation | Highest<br>Degree of<br>Injury | Type of<br>Collision | Motor<br>Vehicle<br>Involved<br>With | Weather | Lighting |
|-----------|-------------------|-------------------|----------------|-----------------|-------------------|----------|---------------|-----------------|-----------------------------------|--------------------------------------------|-----------------|-----------------------------------|--------------------------------------------|------------------------------|--------------------------------|----------------------|--------------------------------------|---------|----------|
| 200418895 | 07/13/2020        | 13:54             | Monday         | MARKET<br>ST    | CASTRO<br>ST      | 0        | Not<br>Stated | Other           | West                              | Proceeding<br>Straight                     |                 |                                   |                                            | CVC<br>22350                 | Injury<br>(Other<br>Visible)   | Hit Object           | Fixed<br>Object                      | Clear   | Daylight |