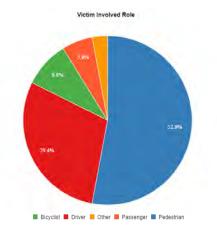

# Collision/Party/Victim Table Showing 1 to 11 of 11 entries

Count of Fatal Collisions: 1

Count of Non-Fatal Injury Collisions: 10

Total Count of Fatal/Non-Fatal Injury Collisions: 11

| Case ID   | Collision<br>Date | Collision<br>Time | Day of<br>Week | Primary<br>Road                 | Secondary<br>Road            | Distance | Direction     | Party 1<br>Type | Party 1<br>Direction<br>of Travel | Party 1<br>Movement<br>Preceeding<br>Crash | Party 2<br>Type   | Party 2<br>Direction<br>of Travel | Party 2<br>Movement<br>Preceeding<br>Crash | Vehicle<br>Code<br>Violation | Highest<br>Degree of<br>Injury   | Type of<br>Collision   | Motor<br>Vehicle<br>Involved<br>With | Weather | Lighting       |
|-----------|-------------------|-------------------|----------------|---------------------------------|------------------------------|----------|---------------|-----------------|-----------------------------------|--------------------------------------------|-------------------|-----------------------------------|--------------------------------------------|------------------------------|----------------------------------|------------------------|--------------------------------------|---------|----------------|
| 160845164 | 10/17/2016        | 06:58             | Monday         | 03RD ST                         | MISSION<br>BAY BLVD<br>SOUTH | 0        | Not<br>Stated | Driver          | East                              | Making Left<br>Turn                        | Driver            | South                             | Proceeding<br>Straight                     | CVC<br>21453(b)              | Injury<br>(Complaint<br>of Pain) | Broadside              | Other Motor<br>Vehicle               | Clear   | Daylight       |
| 170313719 | 04/17/2017        | 08:45             | Monday         | 03RD ST                         | MISSION<br>BAY SOUTH<br>BLVD | 0        | Not<br>Stated | Driver          | North                             | Proceeding<br>Straight                     | Driver            | North                             | Stopped In<br>Road                         | CVC<br>21703                 | Injury<br>(Severe)               | Rear End               | Other Motor<br>Vehicle               | Cloudy  | Daylight       |
| 170750531 | 09/14/2017        | 09:30             | Thursday       | MISSION<br>BAY<br>NORTH<br>BLVD | 03RD ST                      | 0        | Not<br>Stated | Bicyclist       | East                              | Making Left<br>Turn                        | Driver            | South                             | Proceeding<br>Straight                     | CVC<br>22101(d)              | Injury<br>(Other<br>Visible)     | Broadside              | Bicycle                              | Clear   | Daylight       |
| 160849611 | 10/18/2016        | 15:09             | Tuesday        | 03RD ST                         | MISSION<br>BAY BLVD<br>SOUTH | 0        | Not<br>Stated | Driver          | North                             | Proceeding<br>Straight                     | Driver            | North                             | Making Right<br>Turn                       | CVC<br>22350                 | Injury<br>(Complaint<br>of Pain) | Rear End               | Other Motor<br>Vehicle               | Clear   | Daylight       |
| 160866972 | 10/24/2016        | 17:45             | Monday         | 03RD ST                         | MISSION<br>BAY BLVD<br>SOUTH | 0        | Not<br>Stated | Driver          | South                             | Proceeding<br>Straight                     | Driver            | East                              | Proceeding<br>Straight                     | CVC<br>21453(a)              | Injury<br>(Complaint<br>of Pain) | Broadside              | Other Motor<br>Vehicle               | Cloudy  | Dusk -<br>Dawn |
| 190067350 | 01/27/2019        | 16:08             | Sunday         | 04TH ST                         | MISSION<br>BAY BLVD<br>SOUTH | 100      | South         | Driver          | North                             | Proceeding<br>Straight                     | Driver            | North                             | Stopped                                    | CVC<br>22350                 | Injury<br>(Complaint<br>of Pain) | Rear End               | Other Motor<br>Vehicle               | Clear   | Daylight       |
| 190265532 | 04/14/2019        | 15:15             | Sunday         | 03RD ST                         | MISSION<br>BAY SOUTH<br>ST   | 0        | Not<br>Stated | Driver          | South                             | Proceeding<br>Straight                     | Pedestrian        | East                              | Proceeding<br>Straight                     | CVC<br>Unknown               | Injury<br>(Other<br>Visible)     | Vehicle/<br>Pedestrian | Pedestrian                           | Clear   | Daylight       |
| 190494082 | 07/08/2019        | 15:58             | Monday         | 04TH ST                         | MISSION<br>BAY BLVD<br>NORTH | 0        | Not<br>Stated | Driver          | South                             | Making Left<br>Turn                        | Pedestrian        | East                              | Proceeding<br>Straight                     | CVC<br>21950(a)              | Injury<br>(Complaint<br>of Pain) | Vehicle/<br>Pedestrian | Pedestrian                           | Clear   | Daylight       |
| 160394105 | 05/14/2016        | 11:39             | Saturday       | 03RD ST                         | MISSION<br>BAY BLVD<br>SOUTH | 0        | Not<br>Stated | Driver          | North                             | Proceeding<br>Straight                     | Driver            | East                              | Making U<br>Turn                           | CVC<br>21453(a)              | Injury<br>(Other<br>Visible)     | Broadside              | Other Motor<br>Vehicle               | Clear   | Daylight       |
| 170348073 | 04/28/2017        | 11:28             | Friday         | MISSION<br>BAY<br>SOUTH<br>BLVD | 03RD ST                      | 0        | Not<br>Stated | Bicyclist       | South                             | Proceeding<br>Straight                     | Driver            | East                              | Proceeding<br>Straight                     | CVC<br>21453(a)              | Fatal                            | Broadside              | Bicycle                              | Clear   | Daylight       |
| 190779317 | 10/16/2019        | 10:34             | Wednesday      | MISSION<br>BAY BLVD<br>NORTH    | 04TH ST                      | 49       | North         | Driver          | North                             | Entering<br>Traffic                        | Parked<br>Vehicle | North                             | Parked                                     | CVC<br>22106                 | Injury<br>(Complaint<br>of Pain) | Rear End               | Parked<br>Motor<br>Vehicle           | Clear   | Daylight       |