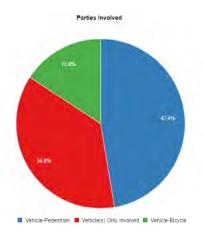

## Collision/Party/Victim Table Showing 1 to 30 of 30 entries

Count of Fatal Collisions: 0

Count of Non-Fatal Injury Collisions: 30

Total Count of Fatal/Non-Fatal Injury Collisions: 30

| Case ID   | Collision<br>Date | Collision<br>Time | Day of<br>Week | Primary<br>Road | Secondary<br>Road | Distance | Direction     | Party 1<br>Type | Party 1<br>Direction<br>of Travel | Party 1<br>Movement<br>Preceeding<br>Crash | Party 2<br>Type | Party 2<br>Direction<br>of Travel | Party 2<br>Movement<br>Preceeding<br>Crash | Vehicle<br>Code<br>Violation | Highest<br>Degree of<br>Injury   | Type of<br>Collision   | Motor<br>Vehicle<br>Involved<br>With | Weather       | Lighting                   |
|-----------|-------------------|-------------------|----------------|-----------------|-------------------|----------|---------------|-----------------|-----------------------------------|--------------------------------------------|-----------------|-----------------------------------|--------------------------------------------|------------------------------|----------------------------------|------------------------|--------------------------------------|---------------|----------------------------|
| 160759117 | 09/18/2016        | 20:17             | Sunday         | MARKET<br>ST    | CASTRO<br>ST      | 0        | Not<br>Stated | Driver          | East                              | Making Right<br>Turn                       | Pedestrian      | North                             | Other                                      | CVC<br>22350                 | Injury<br>(Complaint<br>of Pain) | Vehicle/<br>Pedestrian | Not Stated                           | Clear         | Dark -<br>Street<br>Lights |
| 160978163 | 12/01/2016        | 21:12             | Thursday       | 18TH ST         | CASTRO<br>ST      | 0        | Not<br>Stated | Driver          | South                             | Making Right<br>Turn                       | Pedestrian      | South                             | Proceeding<br>Straight                     | CVC<br>21950(a)              | Injury<br>(Complaint<br>of Pain) | Vehicle/<br>Pedestrian | Pedestrian                           | Clear         | Dusk -<br>Dawn             |
| 170087243 | 01/31/2017        | 18:16             | Tuesday        | CASTRO<br>ST    | 18TH ST           | 143      | South         | Pedestrian      | Not<br>Stated                     | Not Stated                                 | Driver          | South                             | Parking<br>Maneuver                        | CVC<br>21956(a)              | Injury<br>(Complaint<br>of Pain) | Vehicle/<br>Pedestrian | Pedestrian                           | Clear         | Dark -<br>Street<br>Lights |
| 171048032 | 12/28/2017        | 19:10             | Thursday       | CASTRO<br>ST    | 18TH ST           | 279      | North         | Driver          | Not<br>Stated                     | Other                                      | Driver          | West                              | Proceeding<br>Straight                     | CVC<br>21954(a)              | Injury<br>(Complaint<br>of Pain) | Vehicle/<br>Pedestrian | Pedestrian                           | Clear         | Dark -<br>Street<br>Lights |
| 190027809 | 01/11/2019        | 21:10             | Friday         | 18TH ST         | CASTRO<br>ST      | 0        | Not<br>Stated | Driver          | South                             | Making Left<br>Turn                        | Pedestrian      | East                              | Proceeding<br>Straight                     | CVC<br>21950(a)              | Injury<br>(Complaint<br>of Pain) | Vehicle/<br>Pedestrian | Pedestrian                           | Raining       | Dark -<br>Street<br>Lights |
| 190383758 | 05/28/2019        | 21:47             | Tuesday        | CASTRO<br>ST    | MARKET<br>ST      | 0        | Not<br>Stated | Driver          | South                             | Proceeding<br>Straight                     | Pedestrian      | West                              | Proceeding<br>Straight                     | CVC<br>21950(a)              | Injury<br>(Complaint<br>of Pain) | Sideswipe              | Pedestrian                           | Clear         | Dark -<br>Street<br>Lights |
| 190454848 | 06/23/2019        | 21:55             | Sunday         | CASTRO<br>ST    | MARKET<br>ST      | 0        | Not<br>Stated | Driver          | South                             | Proceeding<br>Straight                     | Pedestrian      | West                              | Not Stated                                 | CVC<br>21950(a)              | Injury<br>(Other<br>Visible)     | Vehicle/<br>Pedestrian | Pedestrian                           | Clear         | Dark -<br>Street<br>Lights |
| 190710907 | 09/22/2019        | 21:01             | Sunday         | MARKET<br>ST    | CASTRO<br>ST      | 0        | Not<br>Stated | Driver          | North                             | Making Left<br>Turn                        | Pedestrian      | North                             | Proceeding<br>Straight                     | CVC<br>21950(a)              | Injury<br>(Complaint<br>of Pain) | Vehicle/<br>Pedestrian | Pedestrian                           | Clear         | Dark -<br>Street<br>Lights |
| 190772634 | 10/13/2019        | 20:44             | Sunday         | CASTRO<br>ST    | MARKET<br>ST      | 0        | Not<br>Stated | Driver          | South                             | Making Left<br>Turn                        | Pedestrian      | West                              | Proceeding<br>Straight                     | CVC<br>23152(a)              | Injury<br>(Severe)               | Vehicle/<br>Pedestrian | Pedestrian                           | Clear         | Dark -<br>Street<br>Lights |
| 200445923 | 07/25/2020        | 21:32             | Saturday       | CASTRO<br>ST    | MARKET<br>ST      | 0        | Not<br>Stated | Pedestrian      | West                              | Proceeding<br>Straight                     | Driver          | South                             | Proceeding<br>Straight                     | CVC<br>21456(b)              | Injury<br>(Complaint<br>of Pain) | Sideswipe              | Pedestrian                           | Clear         | Dark -<br>Street<br>Lights |
| 190978036 | 12/30/2019        | 08:32             | Monday         | CASTRO<br>ST    | MARKET<br>ST      | 9        | South         | Driver          | North                             | Proceeding<br>Straight                     | Driver          | North                             | Stopped                                    | CVC<br>22107                 | Injury<br>(Complaint<br>of Pain) | Sideswipe              | Other Motor<br>Vehicle               | Clear         | Daylight                   |
| 200540238 | 09/08/2020        | 08:06             | Tuesday        | MARKET<br>ST    | CASTRO<br>ST      | 0        | Not<br>Stated | Driver          | West                              | Making Left<br>Turn                        | Bicyclist       | East                              | Proceeding<br>Straight                     | CVC<br>21804(a)              | Injury<br>(Complaint<br>of Pain) | Other                  | Bicycle                              | Clear         | Daylight                   |
| 160709708 | 09/01/2016        | 16:41             | Thursday       | MARKET<br>ST    | CASTRO<br>ST      | 0        | Not<br>Stated | Pedestrian      | North                             | Proceeding<br>Straight                     | Driver          | East                              | Proceeding<br>Straight                     | CVC<br>21954(a)              | Injury<br>(Other<br>Visible)     | Vehicle/<br>Pedestrian | Pedestrian                           | Not<br>Stated | Daylight                   |