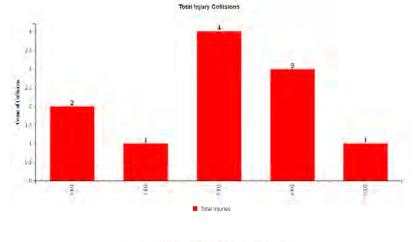

# Collision/Party/Victim Table Showing 1 to 11 of 11 entries

Count of Fatal Collisions: 1

Count of Non-Fatal Injury Collisions: 10

Total Count of Fatal/Non-Fatal Injury Collisions: 11

| Case ID   | Collision<br>Date | Collision<br>Time | Day of<br>Week | Primary<br>Road                 | Secondary<br>Road            | Distance | Direction     | Party 1<br>Type | Party 1<br>Direction<br>of Travel | Party 1<br>Movement<br>Preceeding<br>Crash | Party 2<br>Type   | Party 2<br>Direction<br>of Travel | Party 2<br>Movement<br>Preceeding<br>Crash | Vehicle<br>Code<br>Violation | Highest<br>Degree of<br>Injury   | Type of<br>Collision   | Motor<br>Vehicle<br>Involved<br>With | Weather | Lighting       |
|-----------|-------------------|-------------------|----------------|---------------------------------|------------------------------|----------|---------------|-----------------|-----------------------------------|--------------------------------------------|-------------------|-----------------------------------|--------------------------------------------|------------------------------|----------------------------------|------------------------|--------------------------------------|---------|----------------|
| 160845164 | 10/17/2016        | 06:58             | Monday         | 03RD ST                         | MISSION<br>BAY BLVD<br>SOUTH | 0        | Not<br>Stated | Driver          | East                              | Making Left<br>Turn                        | Driver            | South                             | Proceeding<br>Straight                     | CVC<br>21453(b)              | Injury<br>(Complaint<br>of Pain) | Broadside              | Other Motor<br>Vehicle               | Clear   | Daylight       |
| 170313719 | 04/17/2017        | 08:45             | Monday         | 03RD ST                         | MISSION<br>BAY SOUTH<br>BLVD | 0        | Not<br>Stated | Driver          | North                             | Proceeding<br>Straight                     | Driver            | North                             | Stopped In<br>Road                         | CVC<br>21703                 | Injury<br>(Severe)               | Rear End               | Other Motor<br>Vehicle               | Cloudy  | Daylight       |
| 170750531 | 09/14/2017        | 09:30             | Thursday       | MISSION<br>BAY<br>NORTH<br>BLVD | 03RD ST                      | 0        | Not<br>Stated | Bicyclist       | East                              | Making Left<br>Turn                        | Driver            | South                             | Proceeding<br>Straight                     | CVC<br>22101(d)              | Injury<br>(Other<br>Visible)     | Broadside              | Bicycle                              | Clear   | Daylight       |
| 160849611 | 10/18/2016        | 15:09             | Tuesday        | 03RD ST                         | MISSION<br>BAY BLVD<br>SOUTH | 0        | Not<br>Stated | Driver          | North                             | Proceeding<br>Straight                     | Driver            | North                             | Making Right<br>Turn                       | CVC<br>22350                 | Injury<br>(Complaint<br>of Pain) | Rear End               | Other Motor<br>Vehicle               | Clear   | Daylight       |
| 160866972 | 10/24/2016        | 17:45             | Monday         | 03RD ST                         | MISSION<br>BAY BLVD<br>SOUTH | 0        | Not<br>Stated | Driver          | South                             | Proceeding<br>Straight                     | Driver            | East                              | Proceeding<br>Straight                     | CVC<br>21453(a)              | Injury<br>(Complaint<br>of Pain) | Broadside              | Other Motor<br>Vehicle               | Cloudy  | Dusk -<br>Dawn |
| 190067350 | 01/27/2019        | 16:08             | Sunday         | 04TH ST                         | MISSION<br>BAY BLVD<br>SOUTH | 100      | South         | Driver          | North                             | Proceeding<br>Straight                     | Driver            | North                             | Stopped                                    | CVC<br>22350                 | Injury<br>(Complaint<br>of Pain) | Rear End               | Other Motor<br>Vehicle               | Clear   | Daylight       |
| 190265532 | 04/14/2019        | 15:15             | Sunday         | 03RD ST                         | MISSION<br>BAY SOUTH<br>ST   | 0        | Not<br>Stated | Driver          | South                             | Proceeding<br>Straight                     | Pedestrian        | East                              | Proceeding<br>Straight                     | CVC<br>Unknown               | Injury<br>(Other<br>Visible)     | Vehicle/<br>Pedestrian | Pedestrian                           | Clear   | Daylight       |
| 190494082 | 07/08/2019        | 15:58             | Monday         | 04TH ST                         | MISSION<br>BAY BLVD<br>NORTH | 0        | Not<br>Stated | Driver          | South                             | Making Left<br>Turn                        | Pedestrian        | East                              | Proceeding<br>Straight                     | CVC<br>21950(a)              | Injury<br>(Complaint<br>of Pain) | Vehicle/<br>Pedestrian | Pedestrian                           | Clear   | Daylight       |
| 160394105 | 05/14/2016        | 11:39             | Saturday       | 03RD ST                         | MISSION<br>BAY BLVD<br>SOUTH | 0        | Not<br>Stated | Driver          | North                             | Proceeding<br>Straight                     | Driver            | East                              | Making U<br>Turn                           | CVC<br>21453(a)              | Injury<br>(Other<br>Visible)     | Broadside              | Other Motor<br>Vehicle               | Clear   | Daylight       |
| 170348073 | 04/28/2017        | 11:28             | Friday         | MISSION<br>BAY<br>SOUTH<br>BLVD | 03RD ST                      | 0        | Not<br>Stated | Bicyclist       | South                             | Proceeding<br>Straight                     | Driver            | East                              | Proceeding<br>Straight                     | CVC<br>21453(a)              | Fatal                            | Broadside              | Bicycle                              | Clear   | Daylight       |
| 190779317 | 10/16/2019        | 10:34             | Wednesday      | MISSION<br>BAY BLVD<br>NORTH    | 04TH ST                      | 49       | North         | Driver          | North                             | Entering<br>Traffic                        | Parked<br>Vehicle | North                             | Parked                                     | CVC<br>22106                 | Injury<br>(Complaint<br>of Pain) | Rear End               | Parked<br>Motor<br>Vehicle           | Clear   | Daylight       |