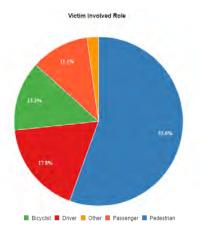

Ejected: No Restrictions

#### **Environmental Filters**

Neaest Traffic Control: No Restriction Intersecting Speed Limit: No Restriction Intersecting Network: No Restriction Intersecting Street Class: No Restriction Weather Description: No Restrictions Lighting Description: No Restrictions

Geographic Extent: Custom Boundary Spatial Intersect: No Restriction (Only within Boundary)

Data Range: 01/01/2016 to 12/31/2020

Pull Date: 6/14/2021

### **Geographic Extent**



Geographic Extent: Custom Boundary

Spatial Intersect: No Restriction (Only within Boundary)

Data Range: 01/01/2016 to 12/31/2020

Pull Date: 6/14/2021

### **Graphs and Trends**









Geographic Extent: Custom Boundary Spatial Intersect: No Restriction (Only within Boundary) Data Range: 01/01/2016 to 12/31/2020









Geographic Extent: Custom Boundary Spatial Intersect: No Restriction (Only within Boundary) Data Range: 01/01/2016 to 12/31/2020





Geographic Extent: Custom Boundary

Spatial Intersect: No Restriction (Only within Boundary)

Data Range: 01/01/2016 to 12/31/2020

Pull Date: 6/14/2021

### Collision/Party/Victim Table Showing 1 to 44 of 44 entries

Count of Fatal Collisions: 0

Count of Non-Fatal Injury Collisions: 44

Total Count of Fatal/Non-Fatal Injury Collisions: 44

| Case ID   | Collision<br>Date | Collision<br>Time | Day of<br>Week | Primary Road      | Secondary<br>Road | Distance | Direction     | Party 1<br>Type | Party 1<br>Direction<br>of Travel | Party 1<br>Movement<br>Preceeding<br>Crash | Party 2<br>Type | Party 2<br>Direction<br>of Travel | Party 2<br>Movement<br>Precee