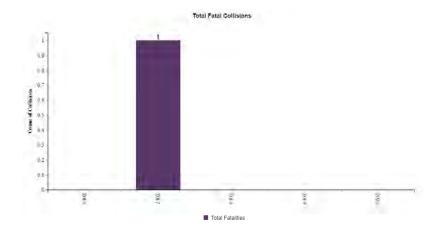

# Collision/Party/Victim Table Showing 1 to 11 of 11 entries

Count of Fatal Collisions: 1

Count of Non-Fatal Injury Collisions: 10

Total Count of Fatal/Non-Fatal Injury Collisions: 11

| Case ID   | Collision<br>Date | Collision<br>Time | Day of<br>Week | Primary<br>Road                 | Secondary<br>Road            | Distance | Direction     | Party 1<br>Type | Party 1<br>Direction<br>of Travel | Party 1<br>Movement<br>Preceeding<br>Crash | Party 2<br>Type   | Party 2<br>Direction<br>of Travel | Party 2<br>Movement<br>Preceeding<br>Crash | Vehicle<br>Code<br>Violation | Highest<br>Degree of<br>Injury   | Type of<br>Collision   | Motor<br>Vehicle<br>Involved<br>With | Weather | Lighting       |
|-----------|-------------------|-------------------|----------------|---------------------------------|------------------------------|----------|---------------|-----------------|-----------------------------------|--------------------------------------------|-------------------|-----------------------------------|--------------------------------------------|------------------------------|----------------------------------|------------------------|--------------------------------------|---------|----------------|
| 160845164 | 10/17/2016        | 06:58             | Monday         | 03RD ST                         | MISSION<br>BAY BLVD<br>SOUTH | 0        | Not<br>Stated | Driver          | East                              | Making Left<br>Turn                        | Driver            | South                             | Proceeding<br>Straight                     | CVC<br>21453(b)              | Injury<br>(Complaint<br>of Pain) | Broadside              | Other Motor<br>Vehicle               | Clear   | Daylight       |
| 170313719 | 04/17/2017        | 08:45             | Monday         | 03RD ST                         | MISSION<br>BAY SOUTH<br>BLVD | 0        | Not<br>Stated | Driver          | North                             | Proceeding<br>Straight                     | Driver            | North                             | Stopped In<br>Road                         | CVC<br>21703                 | Injury<br>(Severe)               | Rear End               | Other Motor<br>Vehicle               | Cloudy  | Daylight       |
| 170750531 | 09/14/2017        | 09:30             | Thursday       | MISSION<br>BAY<br>NORTH<br>BLVD | 03RD ST                      | 0        | Not<br>Stated | Bicyclist       | East                              | Making Left<br>Turn                        | Driver            | South                             | Proceeding<br>Straight                     | CVC<br>22101(d)              | Injury<br>(Other<br>Visible)     | Broadside              | Bicycle                              | Clear   | Daylight       |
| 160849611 | 10/18/2016        | 15:09             | Tuesday        | 03RD ST                         | MISSION<br>BAY BLVD<br>SOUTH | 0        | Not<br>Stated | Driver          | North                             | Proceeding<br>Straight                     | Driver            | North                             | Making Right<br>Turn                       | CVC<br>22350                 | Injury<br>(Complaint<br>of Pain) | Rear End               | Other Motor<br>Vehicle               | Clear   | Daylight       |
| 160866972 | 10/24/2016        | 17:45             | Monday         | 03RD ST                         | MISSION<br>BAY BLVD<br>SOUTH | 0        | Not<br>Stated | Driver          | South                             | Proceeding<br>Straight                     | Driver            | East                              | Proceeding<br>Straight                     | CVC<br>21453(a)              | Injury<br>(Complaint<br>of Pain) | Broadside              | Other Motor<br>Vehicle               | Cloudy  | Dusk -<br>Dawn |
| 190067350 | 01/27/2019        | 16:08             | Sunday         | 04TH ST                         | MISSION<br>BAY BLVD<br>SOUTH | 100      | South         | Driver          | North                             | Proceeding<br>Straight                     | Driver            | North                             | Stopped                                    | CVC<br>22350                 | Injury<br>(Complaint<br>of Pain) | Rear End               | Other Motor<br>Vehicle               | Clear   | Daylight       |
| 190265532 | 04/14/2019        | 15:15             | Sunday         | 03RD ST                         | MISSION<br>BAY SOUTH<br>ST   | 0        | Not<br>Stated | Driver          | South                             | Proceeding<br>Straight                     | Pedestrian        | East                              | Proceeding<br>Straight                     | CVC<br>Unknown               | Injury<br>(Other<br>Visible)     | Vehicle/<br>Pedestrian | Pedestrian                           | Clear   | Daylight       |
| 190494082 | 07/08/2019        | 15:58             | Monday         | 04TH ST                         | MISSION<br>BAY BLVD<br>NORTH | 0        | Not<br>Stated | Driver          | South                             | Making Left<br>Turn                        | Pedestrian        | East                              | Proceeding<br>Straight                     | CVC<br>21950(a)              | Injury<br>(Complaint<br>of Pain) | Vehicle/<br>Pedestrian | Pedestrian                           | Clear   | Daylight       |
| 160394105 | 05/14/2016        | 11:39             | Saturday       | 03RD ST                         | MISSION<br>BAY BLVD<br>SOUTH | 0        | Not<br>Stated | Driver          | North                             | Proceeding<br>Straight                     | Driver            | East                              | Making U<br>Turn                           | CVC<br>21453(a)              | Injury<br>(Other<br>Visible)     | Broadside              | Other Motor<br>Vehicle               | Clear   | Daylight       |
| 170348073 | 04/28/2017        | 11:28             | Friday         | MISSION<br>BAY<br>SOUTH<br>BLVD | 03RD ST                      | 0        | Not<br>Stated | Bicyclist       | South                             | Proceeding<br>Straight                     | Driver            | East                              | Proceeding<br>Straight                     | CVC<br>21453(a)              | Fatal                            | Broadside              | Bicycle                              | Clear   | Daylight       |
| 190779317 | 10/16/2019        | 10:34             | Wednesday      | MISSION<br>BAY BLVD<br>NORTH    | 04TH ST                      | 49       | North         | Driver          | North                             | Entering<br>Traffic                        | Parked<br>Vehicle | North                             | Parked                                     | CVC<br>22106                 | Injury<br>(Complaint<br>of Pain) | Rear End               | Parked<br>Motor<br>Vehicle           | Clear   | Daylight       |