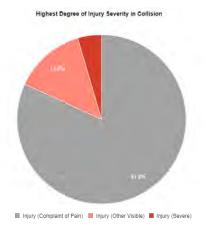

## Collision/Party/Victim Table Showing 1 to 30 of 30 entries

Count of Fatal Collisions: 0

Count of Non-Fatal Injury Collisions: 30

Total Count of Fatal/Non-Fatal Injury Collisions: 30

| Case ID   | Collision<br>Date | Collision<br>Time | Day of<br>Week | Primary<br>Road | Secondary<br>Road | Distance | Direction     | Party 1<br>Type | Party 1<br>Direction<br>of Travel | Party 1<br>Movement<br>Preceeding<br>Crash | Party 2<br>Type | Party 2<br>Direction<br>of Travel | Party 2<br>Movement<br>Preceeding<br>Crash | Vehicle<br>Code<br>Violation | Highest<br>Degree of<br>Injury   | Type of<br>Collision   | Motor<br>Vehicle<br>Involved<br>With | Weather       | Lighting                   |
|-----------|-------------------|-------------------|----------------|-----------------|-------------------|----------|---------------|-----------------|-----------------------------------|--------------------------------------------|-----------------|-----------------------------------|--------------------------------------------|------------------------------|----------------------------------|------------------------|--------------------------------------|---------------|----------------------------|
| 160759117 | 09/18/2016        | 20:17             | Sunday         | MARKET<br>ST    | CASTRO<br>ST      | 0        | Not<br>Stated | Driver          | East                              | Making Right<br>Turn                       | Pedestrian      | North                             | Other                                      | CVC<br>22350                 | Injury<br>(Complaint<br>of Pain) | Vehicle/<br>Pedestrian | Not Stated                           | Clear         | Dark -<br>Street<br>Lights |
| 160978163 | 12/01/2016        | 21:12             | Thursday       | 18TH ST         | CASTRO<br>ST      | 0        | Not<br>Stated | Driver          | South                             | Making Right<br>Turn                       | Pedestrian      | South                             | Proceeding<br>Straight                     | CVC<br>21950(a)              | Injury<br>(Complaint<br>of Pain) | Vehicle/<br>Pedestrian | Pedestrian                           | Clear         | Dusk -<br>Dawn             |
| 170087243 | 01/31/2017        | 18:16             | Tuesday        | CASTRO<br>ST    | 18TH ST           | 143      | South         | Pedestrian      | Not<br>Stated                     | Not Stated                                 | Driver          | South                             | Parking<br>Maneuver                        | CVC<br>21956(a)              | Injury<br>(Complaint<br>of Pain) | Vehicle/<br>Pedestrian | Pedestrian                           | Clear         | Dark -<br>Street<br>Lights |
| 171048032 | 12/28/2017        | 19:10             | Thursday       | CASTRO<br>ST    | 18TH ST           | 279      | North         | Driver          | Not<br>Stated                     | Other                                      | Driver          | West                              | Proceeding<br>Straight                     | CVC<br>21954(a)              | Injury<br>(Complaint<br>of Pain) | Vehicle/<br>Pedestrian | Pedestrian                           | Clear         | Dark -<br>Street<br>Lights |
| 190027809 | 01/11/2019        | 21:10             | Friday         | 18TH ST         | CASTRO<br>ST      | 0        | Not<br>Stated | Driver          | South                             | Making Left<br>Turn                        | Pedestrian      | East                              | Proceeding<br>Straight                     | CVC<br>21950(a)              | Injury<br>(Complaint<br>of Pain) | Vehicle/<br>Pedestrian | Pedestrian                           | Raining       | Dark -<br>Street<br>Lights |
| 190383758 | 05/28/2019        | 21:47             | Tuesday        | CASTRO<br>ST    | MARKET<br>ST      | 0        | Not<br>Stated | Driver          | South                             | Proceeding<br>Straight                     | Pedestrian      | West                              | Proceeding<br>Straight                     | CVC<br>21950(a)              | Injury<br>(Complaint<br>of Pain) | Sideswipe              | Pedestrian                           | Clear         | Dark -<br>Street<br>Lights |
| 190454848 | 06/23/2019        | 21:55             | Sunday         | CASTRO<br>ST    | MARKET<br>ST      | 0        | Not<br>Stated | Driver          | South                             | Proceeding<br>Straight                     | Pedestrian      | West                              | Not Stated                                 | CVC<br>21950(a)              | Injury<br>(Other<br>Visible)     | Vehicle/<br>Pedestrian | Pedestrian                           | Clear         | Dark -<br>Street<br>Lights |
| 190710907 | 09/22/2019        | 21:01             | Sunday         | MARKET<br>ST    | CASTRO<br>ST      | 0        | Not<br>Stated | Driver          | North                             | Making Left<br>Turn                        | Pedestrian      | North                             | Proceeding<br>Straight                     | CVC<br>21950(a)              | Injury<br>(Complaint<br>of Pain) | Vehicle/<br>Pedestrian | Pedestrian                           | Clear         | Dark -<br>Street<br>Lights |
| 190772634 | 10/13/2019        | 20:44             | Sunday         | CASTRO<br>ST    | MARKET<br>ST      | 0        | Not<br>Stated | Driver          | South                             | Making Left<br>Turn                        | Pedestrian      | West                              | Proceeding<br>Straight                     | CVC<br>23152(a)              | Injury<br>(Severe)               | Vehicle/<br>Pedestrian | Pedestrian                           | Clear         | Dark -<br>Street<br>Lights |
| 200445923 | 07/25/2020        | 21:32             | Saturday       | CASTRO<br>ST    | MARKET<br>ST      | 0        | Not<br>Stated | Pedestrian      | West                              | Proceeding<br>Straight                     | Driver          | South                             | Proceeding<br>Straight                     | CVC<br>21456(b)              | Injury<br>(Complaint<br>of Pain) | Sideswipe              | Pedestrian                           | Clear         | Dark -<br>Street<br>Lights |
| 190978036 | 12/30/2019        | 08:32             | Monday         | CASTRO<br>ST    | MARKET<br>ST      | 9        | South         | Driver          | North                             | Proceeding<br>Straight                     | Driver          | North                             | Stopped                                    | CVC<br>22107                 | Injury<br>(Complaint<br>of Pain) | Sideswipe              | Other Motor<br>Vehicle               | Clear         | Daylight                   |
| 200540238 | 09/08/2020        | 08:06             | Tuesday        | MARKET<br>ST    | CASTRO<br>ST      | 0        | Not<br>Stated | Driver          | West                              | Making Left<br>Turn                        | Bicyclist       | East                              | Proceeding<br>Straight                     | CVC<br>21804(a)              | Injury<br>(Complaint<br>of Pain) | Other                  | Bicycle                              | Clear         | Daylight                   |
| 160709708 | 09/01/2016        | 16:41             | Thursday       | MARKET<br>ST    | CASTRO<br>ST      | 0        | Not<br>Stated | Pedestrian      | North                             | Proceeding<br>Straight                     | Driver          | East                              | Proceeding<br>Straight                     | CVC<br>21954(a)              | Injury<br>(Other<br>Visible)     | Vehicle/<br>Pedestrian | Pedestrian                           | Not<br>Stated | Daylight                   |