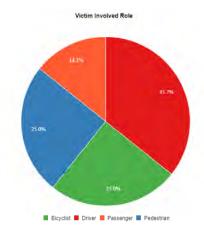

## Collision/Party/Victim Table Showing 1 to 30 of 30 entries

Count of Fatal Collisions: 0

Count of Non-Fatal Injury Collisions: 30

Total Count of Fatal/Non-Fatal Injury Collisions: 30

| Case ID   | Collision<br>Date | Collision<br>Time | Day of<br>Week | Primary<br>Road | Secondary<br>Road | Distance | Direction     | Party 1<br>Type | Party 1<br>Direction<br>of Travel | Party 1<br>Movement<br>Preceeding<br>Crash | Party 2<br>Type | Party 2<br>Direction<br>of Travel | Party 2<br>Movement<br>Preceeding<br>Crash | Vehicle<br>Code<br>Violation | Highest<br>Degree of<br>Injury   | Type of<br>Collision   | Motor<br>Vehicle<br>Involved<br>With | Weather       | Lighting                   |
|-----------|-------------------|-------------------|----------------|-----------------|-------------------|----------|---------------|-----------------|-----------------------------------|--------------------------------------------|-----------------|-----------------------------------|--------------------------------------------|------------------------------|----------------------------------|------------------------|--------------------------------------|---------------|----------------------------|
| 160759117 | 09/18/2016        | 20:17             | Sunday         | MARKET<br>ST    | CASTRO<br>ST      | 0        | Not<br>Stated | Driver          | East                              | Making Right<br>Turn                       | Pedestrian      | North                             | Other                                      | CVC<br>22350                 | Injury<br>(Complaint<br>of Pain) | Vehicle/<br>Pedestrian | Not Stated                           | Clear         | Dark -<br>Street<br>Lights |
| 160978163 | 12/01/2016        | 21:12             | Thursday       | 18TH ST         | CASTRO<br>ST      | 0        | Not<br>Stated | Driver          | South                             | Making Right<br>Turn                       | Pedestrian      | South                             | Proceeding<br>Straight                     | CVC<br>21950(a)              | Injury<br>(Complaint<br>of Pain) | Vehicle/<br>Pedestrian | Pedestrian                           | Clear         | Dusk -<br>Dawn             |
| 170087243 | 01/31/2017        | 18:16             | Tuesday        | CASTRO<br>ST    | 18TH ST           | 143      | South         | Pedestrian      | Not<br>Stated                     | Not Stated                                 | Driver          | South                             | Parking<br>Maneuver                        | CVC<br>21956(a)              | Injury<br>(Complaint<br>of Pain) | Vehicle/<br>Pedestrian | Pedestrian                           | Clear         | Dark -<br>Street<br>Lights |
| 171048032 | 12/28/2017        | 19:10             | Thursday       | CASTRO<br>ST    | 18TH ST           | 279      | North         | Driver          | Not<br>Stated                     | Other                                      | Driver          | West                              | Proceeding<br>Straight                     | CVC<br>21954(a)              | Injury<br>(Complaint<br>of Pain) | Vehicle/<br>Pedestrian | Pedestrian                           | Clear         | Dark -<br>Street<br>Lights |
| 190027809 | 01/11/2019        | 21:10             | Friday         | 18TH ST         | CASTRO<br>ST      | 0        | Not<br>Stated | Driver          | South                             | Making Left<br>Turn                        | Pedestrian      | East                              | Proceeding<br>Straight                     | CVC<br>21950(a)              | Injury<br>(Complaint<br>of Pain) | Vehicle/<br>Pedestrian | Pedestrian                           | Raining       | Dark -<br>Street<br>Lights |
| 190383758 | 05/28/2019        | 21:47             | Tuesday        | CASTRO<br>ST    | MARKET<br>ST      | 0        | Not<br>Stated | Driver          | South                             | Proceeding<br>Straight                     | Pedestrian      | West                              | Proceeding<br>Straight                     | CVC<br>21950(a)              | Injury<br>(Complaint<br>of Pain) | Sideswipe              | Pedestrian                           | Clear         | Dark -<br>Street<br>Lights |
| 190454848 | 06/23/2019        | 21:55             | Sunday         | CASTRO<br>ST    | MARKET<br>ST      | 0        | Not<br>Stated | Driver          | South                             | Proceeding<br>Straight                     | Pedestrian      | West                              | Not Stated                                 | CVC<br>21950(a)              | Injury<br>(Other<br>Visible)     | Vehicle/<br>Pedestrian | Pedestrian                           | Clear         | Dark -<br>Street<br>Lights |
| 190710907 | 09/22/2019        | 21:01             | Sunday         | MARKET<br>ST    | CASTRO<br>ST      | 0        | Not<br>Stated | Driver          | North                             | Making Left<br>Turn                        | Pedestrian      | North                             | Proceeding<br>Straight                     | CVC<br>21950(a)              | Injury<br>(Complaint<br>of Pain) | Vehicle/<br>Pedestrian | Pedestrian                           | Clear         | Dark -<br>Street<br>Lights |
| 190772634 | 10/13/2019        | 20:44             | Sunday         | CASTRO<br>ST    | MARKET<br>ST      | 0        | Not<br>Stated | Driver          | South                             | Making Left<br>Turn                        | Pedestrian      | West                              | Proceeding<br>Straight                     | CVC<br>23152(a)              | Injury<br>(Severe)               | Vehicle/<br>Pedestrian | Pedestrian                           | Clear         | Dark -<br>Street<br>Lights |
| 200445923 | 07/25/2020        | 21:32             | Saturday       | CASTRO<br>ST    | MARKET<br>ST      | 0        | Not<br>Stated | Pedestrian      | West                              | Proceeding<br>Straight                     | Driver          | South                             | Proceeding<br>Straight                     | CVC<br>21456(b)              | Injury<br>(Complaint<br>of Pain) | Sideswipe              | Pedestrian                           | Clear         | Dark -<br>Street<br>Lights |
| 190978036 | 12/30/2019        | 08:32             | Monday         | CASTRO<br>ST    | MARKET<br>ST      | 9        | South         | Driver          | North                             | Proceeding<br>Straight                     | Driver          | North                             | Stopped                                    | CVC<br>22107                 | Injury<br>(Complaint<br>of Pain) | Sideswipe              | Other Motor<br>Vehicle               | Clear         | Daylight                   |
| 200540238 | 09/08/2020        | 08:06             | Tuesday        | MARKET<br>ST    | CASTRO<br>ST      | 0        | Not<br>Stated | Driver          | West                              | Making Left<br>Turn                        | Bicyclist       | East                              | Proceeding<br>Straight                     | CVC<br>21804(a)              | Injury<br>(Complaint<br>of Pain) | Other                  | Bicycle                              | Clear         | Daylight                   |
| 160709708 | 09/01/2016        | 16:41             | Thursday       | MARKET<br>ST    | CASTRO<br>ST      | 0        | Not<br>Stated | Pedestrian      | North                             | Proceeding<br>Straight                     | Driver          | East                              | Proceeding<br>Straight                     | CVC<br>21954(a)              | Injury<br>(Other<br>Visible)     | Vehicle/<br>Pedestrian | Pedestrian                           | Not<br>Stated | Daylight                   |