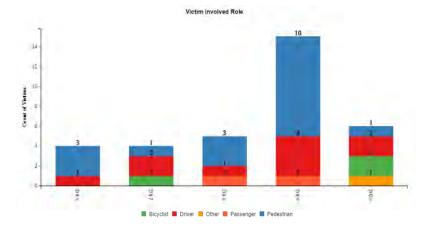

# Collision/Party/Victim Table Showing 1 to 11 of 11 entries

Count of Fatal Collisions: 1

Count of Non-Fatal Injury Collisions: 10

Total Count of Fatal/Non-Fatal Injury Collisions: 11

| Case ID   | Collision<br>Date | Collision<br>Time | Day of<br>Week | Primary<br>Road                 | Secondary<br>Road            | Distance | Direction     | Party 1<br>Type | Party 1<br>Direction<br>of Travel | Party 1<br>Movement<br>Preceeding<br>Crash | Party 2<br>Type   | Party 2<br>Direction<br>of Travel | Party 2<br>Movement<br>Preceeding<br>Crash | Vehicle<br>Code<br>Violation | Highest<br>Degree of<br>Injury   | Type of<br>Collision   | Motor<br>Vehicle<br>Involved<br>With | Weather | Lighting       |
|-----------|-------------------|-------------------|----------------|---------------------------------|------------------------------|----------|---------------|-----------------|-----------------------------------|--------------------------------------------|-------------------|-----------------------------------|--------------------------------------------|------------------------------|----------------------------------|------------------------|--------------------------------------|---------|----------------|
| 160845164 | 10/17/2016        | 06:58             | Monday         | 03RD ST                         | MISSION<br>BAY BLVD<br>SOUTH | 0        | Not<br>Stated | Driver          | East                              | Making Left<br>Turn                        | Driver            | South                             | Proceeding<br>Straight                     | CVC<br>21453(b)              | Injury<br>(Complaint<br>of Pain) | Broadside              | Other Motor<br>Vehicle               | Clear   | Daylight       |
| 170313719 | 04/17/2017        | 08:45             | Monday         | 03RD ST                         | MISSION<br>BAY SOUTH<br>BLVD | 0        | Not<br>Stated | Driver          | North                             | Proceeding<br>Straight                     | Driver            | North                             | Stopped In<br>Road                         | CVC<br>21703                 | Injury<br>(Severe)               | Rear End               | Other Motor<br>Vehicle               | Cloudy  | Daylight       |
| 170750531 | 09/14/2017        | 09:30             | Thursday       | MISSION<br>BAY<br>NORTH<br>BLVD | 03RD ST                      | 0        | Not<br>Stated | Bicyclist       | East                              | Making Left<br>Turn                        | Driver            | South                             | Proceeding<br>Straight                     | CVC<br>22101(d)              | Injury<br>(Other<br>Visible)     | Broadside              | Bicycle                              | Clear   | Daylight       |
| 160849611 | 10/18/2016        | 15:09             | Tuesday        | 03RD ST                         | MISSION<br>BAY BLVD<br>SOUTH | 0        | Not<br>Stated | Driver          | North                             | Proceeding<br>Straight                     | Driver            | North                             | Making Right<br>Turn                       | CVC<br>22350                 | Injury<br>(Complaint<br>of Pain) | Rear End               | Other Motor<br>Vehicle               | Clear   | Daylight       |
| 160866972 | 10/24/2016        | 17:45             | Monday         | 03RD ST                         | MISSION<br>BAY BLVD<br>SOUTH | 0        | Not<br>Stated | Driver          | South                             | Proceeding<br>Straight                     | Driver            | East                              | Proceeding<br>Straight                     | CVC<br>21453(a)              | Injury<br>(Complaint<br>of Pain) | Broadside              | Other Motor<br>Vehicle               | Cloudy  | Dusk -<br>Dawn |
| 190067350 | 01/27/2019        | 16:08             | Sunday         | 04TH ST                         | MISSION<br>BAY BLVD<br>SOUTH | 100      | South         | Driver          | North                             | Proceeding<br>Straight                     | Driver            | North                             | Stopped                                    | CVC<br>22350                 | Injury<br>(Complaint<br>of Pain) | Rear End               | Other Motor<br>Vehicle               | Clear   | Daylight       |
| 190265532 | 04/14/2019        | 15:15             | Sunday         | 03RD ST                         | MISSION<br>BAY SOUTH<br>ST   | 0        | Not<br>Stated | Driver          | South                             | Proceeding<br>Straight                     | Pedestrian        | East                              | Proceeding<br>Straight                     | CVC<br>Unknown               | Injury<br>(Other<br>Visible)     | Vehicle/<br>Pedestrian | Pedestrian                           | Clear   | Daylight       |
| 190494082 | 07/08/2019        | 15:58             | Monday         | 04TH ST                         | MISSION<br>BAY BLVD<br>NORTH | 0        | Not<br>Stated | Driver          | South                             | Making Left<br>Turn                        | Pedestrian        | East                              | Proceeding<br>Straight                     | CVC<br>21950(a)              | Injury<br>(Complaint<br>of Pain) | Vehicle/<br>Pedestrian | Pedestrian                           | Clear   | Daylight       |
| 160394105 | 05/14/2016        | 11:39             | Saturday       | 03RD ST                         | MISSION<br>BAY BLVD<br>SOUTH | 0        | Not<br>Stated | Driver          | North                             | Proceeding<br>Straight                     | Driver            | East                              | Making U<br>Turn                           | CVC<br>21453(a)              | Injury<br>(Other<br>Visible)     | Broadside              | Other Motor<br>Vehicle               | Clear   | Daylight       |
| 170348073 | 04/28/2017        | 11:28             | Friday         | MISSION<br>BAY<br>SOUTH<br>BLVD | 03RD ST                      | 0        | Not<br>Stated | Bicyclist       | South                             | Proceeding<br>Straight                     | Driver            | East                              | Proceeding<br>Straight                     | CVC<br>21453(a)              | Fatal                            | Broadside              | Bicycle                              | Clear   | Daylight       |
| 190779317 | 10/16/2019        | 10:34             | Wednesday      | MISSION<br>BAY BLVD<br>NORTH    | 04TH ST                      | 49       | North         | Driver          | North                             | Entering<br>Traffic                        | Parked<br>Vehicle | North                             | Parked                                     | CVC<br>22106                 | Injury<br>(Complaint<br>of Pain) | Rear End               | Parked<br>Motor<br>Vehicle           | Clear   | Daylight       |