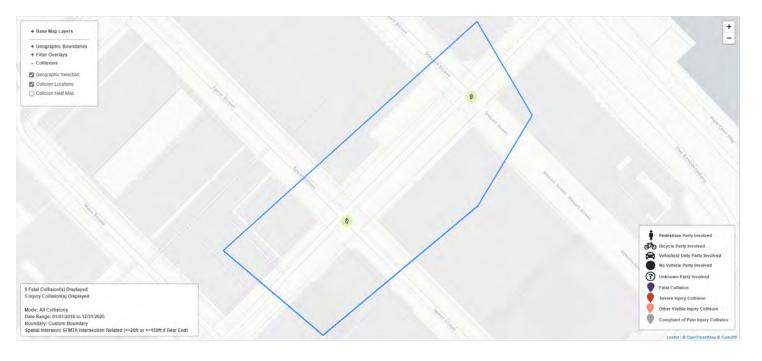

Geographic Extent: Custom Boundary

Spatial Intersect: SFMTA Intersection Related (<=20ft or <=150ft if Rear End)

Data Range: 01/01/2016 to 12/31/2020

Pull Date: 6/14/2021

#### **Geographic Extent**

Geographic Extent: Custom Boundary

Spatial Intersect: SFMTA Intersection Related (<=20ft or <=150ft if Rear End)

Data Range: 01/01/2016 to 12/31/2020

Pull Date: 6/14/2021