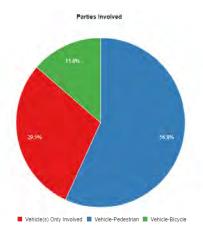

## Collision/Party/Victim Table Showing 1 to 30 of 30 entries

Count of Fatal Collisions: 0

Count of Non-Fatal Injury Collisions: 30

Total Count of Fatal/Non-Fatal Injury Collisions: 30

| Case ID   | Collision<br>Date | Collision<br>Time | Day of<br>Week | Primary<br>Road | Secondary<br>Road | Distance | Direction     | Party 1<br>Type | Party 1<br>Direction<br>of Travel | Party 1<br>Movement<br>Preceeding<br>Crash | Party 2<br>Type | Party 2<br>Direction<br>of Travel | Party 2<br>Movement<br>Preceeding<br>Crash | Vehicle<br>Code<br>Violation | Highest<br>Degree of<br>Injury   | Type of<br>Collision   | Motor<br>Vehicle<br>Involved<br>With | Weather       | Lighting                   |
|-----------|-------------------|-------------------|----------------|-----------------|-------------------|----------|---------------|-----------------|-----------------------------------|--------------------------------------------|-----------------|-----------------------------------|--------------------------------------------|------------------------------|----------------------------------|------------------------|--------------------------------------|---------------|----------------------------|
| 160759117 | 09/18/2016        | 20:17             | Sunday         | MARKET<br>ST    | CASTRO<br>ST      | 0        | Not<br>Stated | Driver          | East                              | Making Right<br>Turn                       | Pedestrian      | North                             | Other                                      | CVC<br>22350                 | Injury<br>(Complaint<br>of Pain) | Vehicle/<br>Pedestrian | Not Stated                           | Clear         | Dark -<br>Street<br>Lights |
| 160978163 | 12/01/2016        | 21:12             | Thursday       | 18TH ST         | CASTRO<br>ST      | 0        | Not<br>Stated | Driver          | South                             | Making Right<br>Turn                       | Pedestrian      | South                             | Proceeding<br>Straight                     | CVC<br>21950(a)              | Injury<br>(Complaint<br>of Pain) | Vehicle/<br>Pedestrian | Pedestrian                           | Clear         | Dusk -<br>Dawn             |
| 170087243 | 01/31/2017        | 18:16             | Tuesday        | CASTRO<br>ST    | 18TH ST           | 143      | South         | Pedestrian      | Not<br>Stated                     | Not Stated                                 | Driver          | South                             | Parking<br>Maneuver                        | CVC<br>21956(a)              | Injury<br>(Complaint<br>of Pain) | Vehicle/<br>Pedestrian | Pedestrian                           | Clear         | Dark -<br>Street<br>Lights |
| 171048032 | 12/28/2017        | 19:10             | Thursday       | CASTRO<br>ST    | 18TH ST           | 279      | North         | Driver          | Not<br>Stated                     | Other                                      | Driver          | West                              | Proceeding<br>Straight                     | CVC<br>21954(a)              | Injury<br>(Complaint<br>of Pain) | Vehicle/<br>Pedestrian | Pedestrian                           | Clear         | Dark -<br>Street<br>Lights |
| 190027809 | 01/11/2019        | 21:10             | Friday         | 18TH ST         | CASTRO<br>ST      | 0        | Not<br>Stated | Driver          | South                             | Making Left<br>Turn                        | Pedestrian      | East                              | Proceeding<br>Straight                     | CVC<br>21950(a)              | Injury<br>(Complaint<br>of Pain) | Vehicle/<br>Pedestrian | Pedestrian                           | Raining       | Dark -<br>Street<br>Lights |
| 190383758 | 05/28/2019        | 21:47             | Tuesday        | CASTRO<br>ST    | MARKET<br>ST      | 0        | Not<br>Stated | Driver          | South                             | Proceeding<br>Straight                     | Pedestrian      | West                              | Proceeding<br>Straight                     | CVC<br>21950(a)              | Injury<br>(Complaint<br>of Pain) | Sideswipe              | Pedestrian                           | Clear         | Dark -<br>Street<br>Lights |
| 190454848 | 06/23/2019        | 21:55             | Sunday         | CASTRO<br>ST    | MARKET<br>ST      | 0        | Not<br>Stated | Driver          | South                             | Proceeding<br>Straight                     | Pedestrian      | West                              | Not Stated                                 | CVC<br>21950(a)              | Injury<br>(Other<br>Visible)     | Vehicle/<br>Pedestrian | Pedestrian                           | Clear         | Dark -<br>Street<br>Lights |
| 190710907 | 09/22/2019        | 21:01             | Sunday         | MARKET<br>ST    | CASTRO<br>ST      | 0        | Not<br>Stated | Driver          | North                             | Making Left<br>Turn                        | Pedestrian      | North                             | Proceeding<br>Straight                     | CVC<br>21950(a)              | Injury<br>(Complaint<br>of Pain) | Vehicle/<br>Pedestrian | Pedestrian                           | Clear         | Dark -<br>Street<br>Lights |
| 190772634 | 10/13/2019        | 20:44             | Sunday         | CASTRO<br>ST    | MARKET<br>ST      | 0        | Not<br>Stated | Driver          | South                             | Making Left<br>Turn                        | Pedestrian      | West                              | Proceeding<br>Straight                     | CVC<br>23152(a)              | Injury<br>(Severe)               | Vehicle/<br>Pedestrian | Pedestrian                           | Clear         | Dark -<br>Street<br>Lights |
| 200445923 | 07/25/2020        | 21:32             | Saturday       | CASTRO<br>ST    | MARKET<br>ST      | 0        | Not<br>Stated | Pedestrian      | West                              | Proceeding<br>Straight                     | Driver          | South                             | Proceeding<br>Straight                     | CVC<br>21456(b)              | Injury<br>(Complaint<br>of Pain) | Sideswipe              | Pedestrian                           | Clear         | Dark -<br>Street<br>Lights |
| 190978036 | 12/30/2019        | 08:32             | Monday         | CASTRO<br>ST    | MARKET<br>ST      | 9        | South         | Driver          | North                             | Proceeding<br>Straight                     | Driver          | North                             | Stopped                                    | CVC<br>22107                 | Injury<br>(Complaint<br>of Pain) | Sideswipe              | Other Motor<br>Vehicle               | Clear         | Daylight                   |
| 200540238 | 09/08/2020        | 08:06             | Tuesday        | MARKET<br>ST    | CASTRO<br>ST      | 0        | Not<br>Stated | Driver          | West                              | Making Left<br>Turn                        | Bicyclist       | East                              | Proceeding<br>Straight                     | CVC<br>21804(a)              | Injury<br>(Complaint<br>of Pain) | Other                  | Bicycle                              | Clear         | Daylight                   |
| 160709708 | 09/01/2016        | 16:41             | Thursday       | MARKET<br>ST    | CASTRO<br>ST      | 0        | Not<br>Stated | Pedestrian      | North                             | Proceeding<br>Straight                     | Driver          | East                              | Proceeding<br>Straight                     | CVC<br>21954(a)              | Injury<br>(Other<br>Visible)     | Vehicle/<br>Pedestrian | Pedestrian                           | Not<br>Stated | Daylight                   |

Geographic Extent: Custom Boundary Spatial Intersect: No Restriction (Only within Boundary) Data Range: 01/01/2016 to 12/31/2020

| Case ID   | Collision<br>Date | Collision<br>Time | Day of<br>Week | Primary<br>Road | Secondary<br>Road | Distance | Direction     | Party 1<br>Type | Party 1<br>Direction<br>of Travel | Party 1<br>Movement<br>Preceeding<br>Crash | Party 2<br>Type | Party 2<br>Direction<br>of Travel | Party 2<br>Movement<br>Preceeding<br>Crash | Vehicle<br>Code<br>Violation | Highest<br>Degree of<br>Injury   | Type of<br>Collision   | Motor<br>Vehicle<br>Involved<br>With | Weather | Lighting                      |
|-----------|-------------------|-------------------|----------------|-----------------|-------------------|----------|---------------|-----------------|-----------------------------------|--------------------------------------------|-----------------|-----------------------------------|--------------------------------------------|------------------------------|----------------------------------|------------------------|--------------------------------------|---------|-------------------------------|
| 170251567 | 03/27/2017        | 17:10             | Monday         | CASTRO<br>ST    | 18TH ST           | 200      | North         | Driver          | North                             | Stopped In<br>Road                         | Bicyclist       | North                             | Proceeding<br>Straight                     | CVC<br>22517                 | Injury<br>(Complaint<br>of Pain) | Not Stated             | Bicycle                              | Clear   | Daylight                      |
| 180658389 | 08/31/2018        | 14:30             | Friday         | CASTRO<br>ST    | 18TH ST           | 0        | Not<br>Stated | Pedestrian      | East                              | Proceeding<br>Straight                     | Driver          | North                             | Stopped In<br>Road                         | CVC<br>21453(a)              | Injury<br>(Complaint<br>of Pain) | Sideswipe              | Pedestrian                           | Clear   | Daylight                      |
| 180934004 | 12/11/2018        | 17:22             | Tuesday        | CASTRO<br>ST    | 18TH ST           | 67       | North         | Pedestrian      | East                              | Entering<br>Traffic                        | Driver          | North                             | Backing                                    | CVC<br>21954(a)              | Injury<br>(Complaint<br>of Pain) | Vehicle/<br>Pedestrian | Pedestrian                           | Clear   | Dark -<br>Street<br>Lights    |
| 190862611 | 11/14/2019        | 15:02             | Thursday       | MARKET<br>ST    | 17TH ST           | 54       | North         | Other           | South                             | Other                                      | Pedestrian      | North                             | Proceeding<br>Straight                     | CVC<br>7.2.12TC              | Injury<br>(Other<br>Visible)     | Head-On                | Pedestrian                           | Cloudy  | Daylight                      |
| 200447270 | 07/26/2020        | 17:01             | Sunday         | 18TH ST         | CASTRO<br>ST      | 0        | Not<br>Stated | Driver          | East                              | Proceeding<br>Straight                     | Driver          | West                              | Making Left<br>Turn                        | CVC<br>22106                 | Injury<br>(Complaint<br>of Pain) | Sideswipe              | Other Motor<br>Vehicle               | Clear   | Daylight                      |
| 200688634 | 11/14/2020        | 16:13             | Saturday       | MARKET<br>ST    | CASTRO<br>ST      | 78       | East          | Bicyclist       | East                              | Proceeding<br>Straight                     |                 |                                   |                                            | CVC<br>22350                 | Injury<br>(Severe)               | Overturned             | Fixed<br>Object                      | Clear   | Daylight                      |
| 170735840 | 09/09/2017        | 02:19             | Saturday       | MARKET<br>ST    | CASTRO<br>ST      | 0        | Not<br>Stated | Driver          | East                              | Proceeding<br>Straight                     | Driver          | West                              | Not Stated                                 | CVC<br>23152(a)              | Injury<br>(Complaint<br>of Pain) | Hit Object             | Fixed<br>Object                      | Cloudy  | Dark -<br>Street<br>Lights    |
| 180858733 | 11/12/2018        | 04:00             | Monday         | CASTRO<br>ST    | MARKET<br>ST      | 6        | South         | Driver          | South                             | Proceeding<br>Straight                     | Pedestrian      | Not<br>Stated                     | Stopped In<br>Road                         | CVC<br>22106                 | Injury<br>(Complaint<br>of Pain) | Vehicle/<br>Pedestrian | Pedestrian                           | Clear   | Dark -<br>Street<br>Lights    |
| 190228790 | 04/01/2019        | 02:28             | Monday         | 18TH ST         | CASTRO<br>ST      | 75       | East          | Driver          | East                              | Entering<br>Traffic                        | Driver          | East                              | Proceeding<br>Straight                     | CVC<br>21804(a)              | Injury<br>(Complaint<br>of Pain) | Broadside              | Other Motor<br>Vehicle               | Clear   | Dark -<br>Street<br>Lights    |
| 190888786 | 11/24/2019        | 02:18             | Sunday         | MARKET<br>ST    | CASTRO<br>ST      | 0        | Not<br>Stated | Other           | East                              | Proceeding<br>Straight                     | Driver          | North                             | Proceeding<br>Straight                     | CVC<br>21453(a)              | Injury<br>(Other<br>Visible)     | Broadside              | Other Motor<br>Vehicle               | Clear   | Dark -<br>Street<br>Lights    |
| 160308457 | 04/14/2016        | 23:30             | Thursday       | 18TH ST         | CASTRO<br>ST      | 96       | West          | Driver          | South                             | Making U<br>Turn                           | Driver          | West                              | Passing<br>Other Vehicle                   | CVC<br>22102                 | Injury<br>(Other<br>Visible)     | Broadside              | Other Motor<br>Vehicle               | Clear   | Dark -<br>Street<br>Lights    |
| 180687009 | 09/11/2018        | 01:55             | Tuesday        | 18TH ST         | CASTRO<br>ST      | 60       | East          | Driver          | West                              | Changing<br>Lanes                          | Driver          | West                              | Proceeding<br>Straight                     | CVC<br>21750                 | Injury<br>(Other<br>Visible)     | Sideswipe              | Fixed<br>Object                      | Clear   | Dark -<br>Street<br>Lights    |
| 190208673 | 03/24/2019        | 01:56             | Sunday         | CASTRO<br>ST    | MARKET<br>ST      | 178      | South         | Driver          | North                             | Proceeding<br>Straight                     | Pedestrian      | Not<br>Stated                     | Other                                      | CVC<br>22350                 | Injury<br>(Complaint<br>of Pain) | Vehicle/<br>Pedestrian | Pedestrian                           | Clear   | Dark -<br>Street<br>Lights    |
| 190280405 | 04/20/2019        | 01:54             | Saturday       | 18TH ST         | CASTRO<br>ST      | 0        | Not<br>Stated | Driver          | Not<br>Stated                     | Proceeding<br>Straight                     | Pedestrian      | North                             | Proceeding<br>Straight                     | CVC<br>22350                 | Injury<br>(Complaint<br>of Pain) | Vehicle/<br>Pedestrian | Pedestrian                           | Clear   | Dark - No<br>Street<br>Lights |
| 190942003 | 12/15/2019        | 11:56             | Sunday         | MARKET<br>ST    | CASTRO<br>ST      | 54       | West          | Driver          | East                              | Stopped                                    | Driver          | East                              | Changing<br>Lanes                          | CVC Other<br>than<br>driver  | Injury<br>(Other<br>Visible)     | Sideswipe              | Other Motor<br>Vehicle               | Clear   | Daylight                      |
| 200397910 | 07/03/2020        | 12:48             | Friday         | CASTRO<br>ST    | MARKET<br>ST      | 0        | Not<br>Stated | Driver          | South                             | Proceeding<br>Straight                     |                 |                                   |                                            | CVC<br>21703                 | Injury<br>(Other<br>Visible)     | Overturned             | Not Stated                           | Clear   | Daylight                      |

Geographic Extent: Custom Boundary Spatial Intersect: No Restriction (Only within Boundary) Data Range: 01/01/2016 to 12/31/2020

| Case ID   | Collision<br>Date | Collision<br>Time | Day of<br>Week | Primary<br>Road | Secondary<br>Road | Distance | Direction     | Party 1<br>Type | Party 1<br>Direction<br>of Travel | Party 1<br>Movement<br>Preceeding<br>Crash | Party 2<br>Type | Party 2<br>Direction<br>of Travel | Party 2<br>Movement<br>Preceeding<br>Crash | Vehicle<br>Code<br>Violation | Highest<br>Degree of<br>Injury | Type of<br>Collision | Motor<br>Vehicle<br>Involved<br>With | Weather | Lighting |
|-----------|-------------------|-------------------|----------------|-----------------|-------------------|----------|---------------|-----------------|-----------------------------------|--------------------------------------------|-----------------|-----------------------------------|--------------------------------------------|------------------------------|--------------------------------|----------------------|--------------------------------------|---------|----------|
| 200418895 | 07/13/2020        | 13:54             | Monday         | MARKET<br>ST    | CASTRO<br>ST      | 0        | Not<br>Stated | Other           | West                              | Proceeding<br>Straight                     |                 |                                   |                                            | CVC<br>22350                 | Injury<br>(Other<br>Visible)   | Hit Object           | Fixed<br>Object                      | Clear   | Daylight |