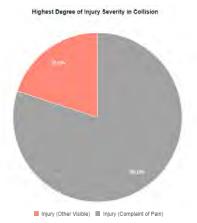

# Collision/Party/Victim Table Showing 1 to 5 of 5 entries

Count of Fatal Collisions: 0

Count of Non-Fatal Injury Collisions: 5

Total Count of Fatal/Non-Fatal Injury Collisions: 5

| Case ID   | Collision<br>Date | Collision<br>Time | Day of<br>Week | Primary<br>Road | Secondary<br>Road | Distance | Direction     | Party 1<br>Type | Party 1<br>Direction<br>of Travel | Party 1<br>Movement<br>Preceeding<br>Crash | Party 2<br>Type | Party 2<br>Direction<br>of Travel | Party 2<br>Movement<br>Preceeding<br>Crash | Vehicle<br>Code<br>Violation | Highest<br>Degree of<br>Injury   | Type of<br>Collision | Motor<br>Vehicle<br>Involved<br>With | Weather | Lighting                   |
|-----------|-------------------|-------------------|----------------|-----------------|-------------------|----------|---------------|-----------------|-----------------------------------|--------------------------------------------|-----------------|-----------------------------------|--------------------------------------------|------------------------------|----------------------------------|----------------------|--------------------------------------|---------|----------------------------|
| 170494820 | 06/17/2017        | 20:35             | Saturday       | SPEAR<br>ST     | MISSION<br>ST     | 0        | Not<br>Stated | Driver          | South                             | Changing<br>Lanes                          | Driver          | South                             | Proceeding<br>Straight                     | CVC<br>22107                 | Injury<br>(Complaint<br>of Pain) | Sideswipe            | Other Motor<br>Vehicle               | Clear   | Daylight                   |
| 160669629 | 08/19/2016        | 06:11             | Friday         | MISSION<br>ST   | STEUART<br>ST     | 0        | Not<br>Stated | Driver          | North                             | Making Left<br>Turn                        | Driver          | East                              | Proceeding<br>Straight                     | CVC<br>22100(b)              | Injury<br>(Complaint<br>of Pain) | Broadside            | Other Motor<br>Vehicle               | Clear   | Dusk -<br>Dawn             |
| 190510058 | 07/14/2019        | 14:50             | Sunday         | STEUART<br>ST   | MISSION<br>ST     | 0        | Not<br>Stated | Pedestrian      | East                              | Entering<br>Traffic                        | Driver          | South                             | Slowing/<br>Stopping                       | CVC<br>21955                 | Injury<br>(Complaint<br>of Pain) | Sideswipe            | Pedestrian                           | Clear   | Daylight                   |
| 160587203 | 07/21/2016        | 05:13             | Thursday       | MISSION<br>ST   | SPEAR ST          | 5        | West          | Driver          | East                              | Proceeding<br>Straight                     | Bicyclist       | East                              | Proceeding<br>Straight                     | CVC<br>Unknown               | Injury (Other<br>Visible)        | Sideswipe            | Bicycle                              | Clear   | Dark -<br>Street<br>Lights |
| 170514321 | 06/24/2017        | 14:00             | Saturday       | MISSION<br>ST   | STEUART<br>ST     | 0        | Not<br>Stated | Driver          | East                              | Proceeding<br>Straight                     | Driver          | East                              | Stopped In<br>Road                         | CVC<br>22350                 | Injury<br>(Complaint<br>of Pain) | Rear End             | Other Motor<br>Vehicle               | Clear   | Daylight                   |