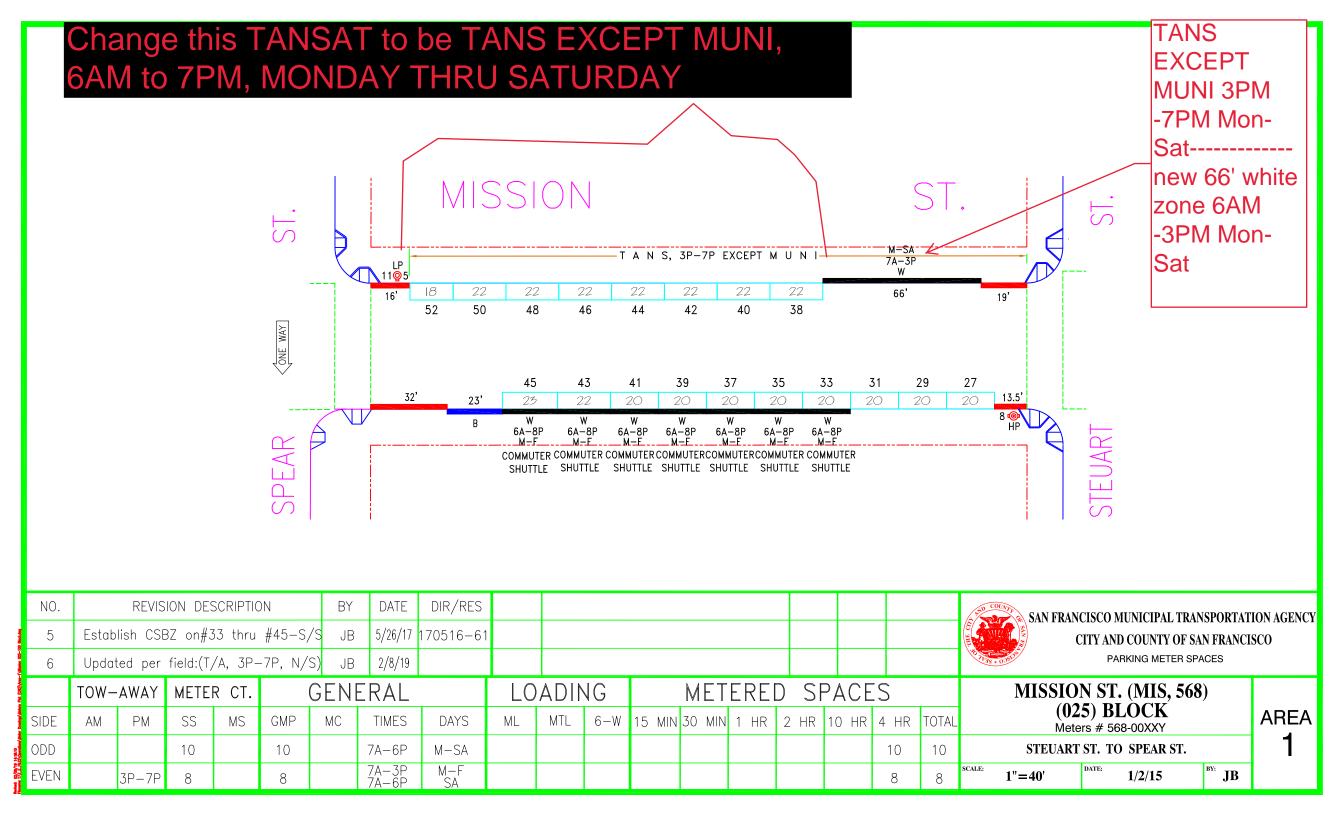

ESTABLISH – TOW-AWAY, NO STOPPING, EXCEPT MUNI, 6 AM TO 7 PM, MONDAY THROUGH SATURDAY

Mission Street, north side, from 16 feet to 188 feet east of Spear Street

ESTABLISH – PASSENGER LOADING ZONE, 6 AM TO 3 PM, MONDAY THROUGH SATURDAY

ESTABLISH – TOW-AWAY, NO STOPPING, EXCEPT MUNI, 3 PM TO 7 PM, MONDAY THROUGH SATURDAY

Mission Street, north side, from 19 feet to 85 feet west of Steuart Street

ESTABLISH – TOW-AWAY, NO STOPPING ANYTIME, EXCEPT AMBULANCES Sutter Street, south side, from 89 feet to 129 feet east of Divisadero Street