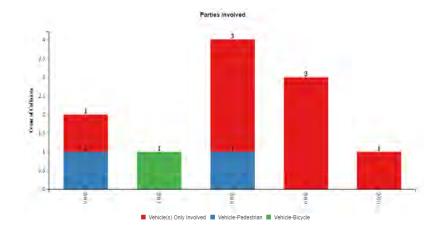

# Collision/Party/Victim Table Showing 1 to 11 of 11 entries

Count of Fatal Collisions: 1

Count of Non-Fatal Injury Collisions: 10

Total Count of Fatal/Non-Fatal Injury Collisions: 11

| Case ID   | Collision<br>Date | Collision<br>Time | Day of<br>Week | Primary<br>Road                 | Secondary<br>Road            | Distance | Direction     | Party 1<br>Type | Party 1<br>Direction<br>of Travel | Party 1<br>Movement<br>Preceeding<br>Crash | Party 2<br>Type   | Party 2<br>Direction<br>of Travel | Party 2<br>Movement<br>Preceeding<br>Crash | Vehicle<br>Code<br>Violation | Highest<br>Degree of<br>Injury   | Type of<br>Collision   | Motor<br>Vehicle<br>Involved<br>With | Weather | Lighting       |
|-----------|-------------------|-------------------|----------------|---------------------------------|------------------------------|----------|---------------|-----------------|-----------------------------------|--------------------------------------------|-------------------|-----------------------------------|--------------------------------------------|------------------------------|----------------------------------|------------------------|--------------------------------------|---------|----------------|
| 160845164 | 10/17/2016        | 06:58             | Monday         | 03RD ST                         | MISSION<br>BAY BLVD<br>SOUTH | 0        | Not<br>Stated | Driver          | East                              | Making Left<br>Turn                        | Driver            | South                             | Proceeding<br>Straight                     | CVC<br>21453(b)              | Injury<br>(Complaint<br>of Pain) | Broadside              | Other Motor<br>Vehicle               | Clear   | Daylight       |
| 170313719 | 04/17/2017        | 08:45             | Monday         | 03RD ST                         | MISSION<br>BAY SOUTH<br>BLVD | 0        | Not<br>Stated | Driver          | North                             | Proceeding<br>Straight                     | Driver            | North                             | Stopped In<br>Road                         | CVC<br>21703                 | Injury<br>(Severe)               | Rear End               | Other Motor<br>Vehicle               | Cloudy  | Daylight       |
| 170750531 | 09/14/2017        | 09:30             | Thursday       | MISSION<br>BAY<br>NORTH<br>BLVD | 03RD ST                      | 0        | Not<br>Stated | Bicyclist       | East                              | Making Left<br>Turn                        | Driver            | South                             | Proceeding<br>Straight                     | CVC<br>22101(d)              | Injury<br>(Other<br>Visible)     | Broadside              | Bicycle                              | Clear   | Daylight       |
| 160849611 | 10/18/2016        | 15:09             | Tuesday        | 03RD ST                         | MISSION<br>BAY BLVD<br>SOUTH | 0        | Not<br>Stated | Driver          | North                             | Proceeding<br>Straight                     | Driver            | North                             | Making Right<br>Turn                       | CVC<br>22350                 | Injury<br>(Complaint<br>of Pain) | Rear End               | Other Motor<br>Vehicle               | Clear   | Daylight       |
| 160866972 | 10/24/2016        | 17:45             | Monday         | 03RD ST                         | MISSION<br>BAY BLVD<br>SOUTH | 0        | Not<br>Stated | Driver          | South                             | Proceeding<br>Straight                     | Driver            | East                              | Proceeding<br>Straight                     | CVC<br>21453(a)              | Injury<br>(Complaint<br>of Pain) | Broadside              | Other Motor<br>Vehicle               | Cloudy  | Dusk -<br>Dawn |
| 190067350 | 01/27/2019        | 16:08             | Sunday         | 04TH ST                         | MISSION<br>BAY BLVD<br>SOUTH | 100      | South         | Driver          | North                             | Proceeding<br>Straight                     | Driver            | North                             | Stopped                                    | CVC<br>22350                 | Injury<br>(Complaint<br>of Pain) | Rear End               | Other Motor<br>Vehicle               | Clear   | Daylight       |
| 190265532 | 04/14/2019        | 15:15             | Sunday         | 03RD ST                         | MISSION<br>BAY SOUTH<br>ST   | 0        | Not<br>Stated | Driver          | South                             | Proceeding<br>Straight                     | Pedestrian        | East                              | Proceeding<br>Straight                     | CVC<br>Unknown               | Injury<br>(Other<br>Visible)     | Vehicle/<br>Pedestrian | Pedestrian                           | Clear   | Daylight       |
| 190494082 | 07/08/2019        | 15:58             | Monday         | 04TH ST                         | MISSION<br>BAY BLVD<br>NORTH | 0        | Not<br>Stated | Driver          | South                             | Making Left<br>Turn                        | Pedestrian        | East                              | Proceeding<br>Straight                     | CVC<br>21950(a)              | Injury<br>(Complaint<br>of Pain) | Vehicle/<br>Pedestrian | Pedestrian                           | Clear   | Daylight       |
| 160394105 | 05/14/2016        | 11:39             | Saturday       | 03RD ST                         | MISSION<br>BAY BLVD<br>SOUTH | 0        | Not<br>Stated | Driver          | North                             | Proceeding<br>Straight                     | Driver            | East                              | Making U<br>Turn                           | CVC<br>21453(a)              | Injury<br>(Other<br>Visible)     | Broadside              | Other Motor<br>Vehicle               | Clear   | Daylight       |
| 170348073 | 04/28/2017        | 11:28             | Friday         | MISSION<br>BAY<br>SOUTH<br>BLVD | 03RD ST                      | 0        | Not<br>Stated | Bicyclist       | South                             | Proceeding<br>Straight                     | Driver            | East                              | Proceeding<br>Straight                     | CVC<br>21453(a)              | Fatal                            | Broadside              | Bicycle                              | Clear   | Daylight       |
| 190779317 | 10/16/2019        | 10:34             | Wednesday      | MISSION<br>BAY BLVD<br>NORTH    | 04TH ST                      | 49       | North         | Driver          | North                             | Entering<br>Traffic                        | Parked<br>Vehicle | North                             | Parked                                     | CVC<br>22106                 | Injury<br>(Complaint<br>of Pain) | Rear End               | Parked<br>Motor<br>Vehicle           | Clear   | Daylight       |