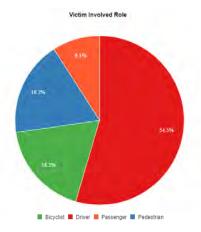

#### Victim Filters

Victim Involved Role: No Restrictions
Victim Involved Degree of Injury: No Restrictions
Victim Involved Age: No Restriction
Victim Involved Seating Position: No Restrictions
Victim Involved Safety Equipment: No Restrictions
Victim Involved Ejected: No Restrictions