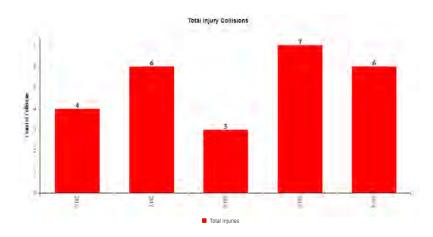

## Collision/Party/Victim Table Showing 1 to 30 of 30 entries

Count of Fatal Collisions: 0

Count of Non-Fatal Injury Collisions: 30

Total Count of Fatal/Non-Fatal Injury Collisions: 30

| Case ID   | Collision<br>Date | Collision<br>Time | Day of<br>Week | Primary<br>Road | Secondary<br>Road | Distance | Direction     | Party 1<br>Type | Party 1<br>Direction<br>of Travel | Party 1<br>Movement<br>Preceeding<br>Crash | Party 2<br>Type | Party 2<br>Direction<br>of Travel | Party 2<br>Movement<br>Preceeding<br>Crash | Vehicle<br>Code<br>Violation | Highest<br>Degree of<br>Injury   | Type of<br>Collision   | Motor<br>Vehicle<br>Involved<br>With | Weather       | Lighting                   |
|-----------|-------------------|-------------------|----------------|-----------------|-------------------|----------|---------------|-----------------|-----------------------------------|--------------------------------------------|-----------------|-----------------------------------|--------------------------------------------|------------------------------|----------------------------------|------------------------|--------------------------------------|---------------|----------------------------|
| 160759117 | 09/18/2016        | 20:17             | Sunday         | MARKET<br>ST    | CASTRO<br>ST      | 0        | Not<br>Stated | Driver          | East                              | Making Right<br>Turn                       | Pedestrian      | North                             | Other                                      | CVC<br>22350                 | Injury<br>(Complaint<br>of Pain) | Vehicle/<br>Pedestrian | Not Stated                           | Clear         | Dark -<br>Street<br>Lights |
| 160978163 | 12/01/2016        | 21:12             | Thursday       | 18TH ST         | CASTRO<br>ST      | 0        | Not<br>Stated | Driver          | South                             | Making Right<br>Turn                       | Pedestrian      | South                             | Proceeding<br>Straight                     | CVC<br>21950(a)              | Injury<br>(Complaint<br>of Pain) | Vehicle/<br>Pedestrian | Pedestrian                           | Clear         | Dusk -<br>Dawn             |
| 170087243 | 01/31/2017        | 18:16             | Tuesday        | CASTRO<br>ST    | 18TH ST           | 143      | South         | Pedestrian      | Not<br>Stated                     | Not Stated                                 | Driver          | South                             | Parking<br>Maneuver                        | CVC<br>21956(a)              | Injury<br>(Complaint<br>of Pain) | Vehicle/<br>Pedestrian | Pedestrian                           | Clear         | Dark -<br>Street<br>Lights |
| 171048032 | 12/28/2017        | 19:10             | Thursday       | CASTRO<br>ST    | 18TH ST           | 279      | North         | Driver          | Not<br>Stated                     | Other                                      | Driver          | West                              | Proceeding<br>Straight                     | CVC<br>21954(a)              | Injury<br>(Complaint<br>of Pain) | Vehicle/<br>Pedestrian | Pedestrian                           | Clear         | Dark -<br>Street<br>Lights |
| 190027809 | 01/11/2019        | 21:10             | Friday         | 18TH ST         | CASTRO<br>ST      | 0        | Not<br>Stated | Driver          | South                             | Making Left<br>Turn                        | Pedestrian      | East                              | Proceeding<br>Straight                     | CVC<br>21950(a)              | Injury<br>(Complaint<br>of Pain) | Vehicle/<br>Pedestrian | Pedestrian                           | Raining       | Dark -<br>Street<br>Lights |
| 190383758 | 05/28/2019        | 21:47             | Tuesday        | CASTRO<br>ST    | MARKET<br>ST      | 0        | Not<br>Stated | Driver          | South                             | Proceeding<br>Straight                     | Pedestrian      | West                              | Proceeding<br>Straight                     | CVC<br>21950(a)              | Injury<br>(Complaint<br>of Pain) | Sideswipe              | Pedestrian                           | Clear         | Dark -<br>Street<br>Lights |
| 190454848 | 06/23/2019        | 21:55             | Sunday         | CASTRO<br>ST    | MARKET<br>ST      | 0        | Not<br>Stated | Driver          | South                             | Proceeding<br>Straight                     | Pedestrian      | West                              | Not Stated                                 | CVC<br>21950(a)              | Injury<br>(Other<br>Visible)     | Vehicle/<br>Pedestrian | Pedestrian                           | Clear         | Dark -<br>Street<br>Lights |
| 190710907 | 09/22/2019        | 21:01             | Sunday         | MARKET<br>ST    | CASTRO<br>ST      | 0        | Not<br>Stated | Driver          | North                             | Making Left<br>Turn                        | Pedestrian      | North                             | Proceeding<br>Straight                     | CVC<br>21950(a)              | Injury<br>(Complaint<br>of Pain) | Vehicle/<br>Pedestrian | Pedestrian                           | Clear         | Dark -<br>Street<br>Lights |
| 190772634 | 10/13/2019        | 20:44             | Sunday         | CASTRO<br>ST    | MARKET<br>ST      | 0        | Not<br>Stated | Driver          | South                             | Making Left<br>Turn                        | Pedestrian      | West                              | Proceeding<br>Straight                     | CVC<br>23152(a)              | Injury<br>(Severe)               | Vehicle/<br>Pedestrian | Pedestrian                           | Clear         | Dark -<br>Street<br>Lights |
| 200445923 | 07/25/2020        | 21:32             | Saturday       | CASTRO<br>ST    | MARKET<br>ST      | 0        | Not<br>Stated | Pedestrian      | West                              | Proceeding<br>Straight                     | Driver          | South                             | Proceeding<br>Straight                     | CVC<br>21456(b)              | Injury<br>(Complaint<br>of Pain) | Sideswipe              | Pedestrian                           | Clear         | Dark -<br>Street<br>Lights |
| 190978036 | 12/30/2019        | 08:32             | Monday         | CASTRO<br>ST    | MARKET<br>ST      | 9        | South         | Driver          | North                             | Proceeding<br>Straight                     | Driver          | North                             | Stopped                                    | CVC<br>22107                 | Injury<br>(Complaint<br>of Pain) | Sideswipe              | Other Motor<br>Vehicle               | Clear         | Daylight                   |
| 200540238 | 09/08/2020        | 08:06             | Tuesday        | MARKET<br>ST    | CASTRO<br>ST      | 0        | Not<br>Stated | Driver          | West                              | Making Left<br>Turn                        | Bicyclist       | East                              | Proceeding<br>Straight                     | CVC<br>21804(a)              | Injury<br>(Complaint<br>of Pain) | Other                  | Bicycle                              | Clear         | Daylight                   |
| 160709708 | 09/01/2016        | 16:41             | Thursday       | MARKET<br>ST    | CASTRO<br>ST      | 0        | Not<br>Stated | Pedestrian      | North                             | Proceeding<br>Straight                     | Driver          | East                              | Proceeding<br>Straight                     | CVC<br>21954(a)              | Injury<br>(Other<br>Visible)     | Vehicle/<br>Pedestrian | Pedestrian                           | Not<br>Stated | Daylight                   |

Geographic Extent: Custom Boundary Spatial Intersect: No Restriction (Only within Boundary) Data Range: 01/01/2016 to 12/31/2020

| Case ID   | Collision<br>Date | Collision<br>Time | Day of<br>Week | Primary<br>Road | Secondary<br>Road | Distance | Direction     | Party 1<br>Type | Party 1<br>Direction<br>of Travel | Party 1<br>Movement<br>Preceeding<br>Crash | Party 2<br>Type | Party 2<br>Direction<br>of Travel | Party 2<br>Movement<br>Preceeding<br>Crash | Vehicle<br>Code<br>Violation | Highest<br>Degree of<br>Injury   | Type of<br>Collision   | Motor<br>Vehicle<br>Involved<br>With | Weather | Lighting                      |
|-----------|-------------------|-------------------|----------------|-----------------|-------------------|----------|---------------|-----------------|-----------------------------------|--------------------------------------------|-----------------|-----------------------------------|--------------------------------------------|------------------------------|----------------------------------|------------------------|--------------------------------------|---------|-------------------------------|
| 170251567 | 03/27/2017        | 17:10             | Monday         | CASTRO<br>ST    | 18TH ST           | 200      | North         | Driver          | North                             | Stopped In<br>Road                         | Bicyclist       | North                             | Proceeding<br>Straight                     | CVC<br>22517                 | Injury<br>(Complaint<br>of Pain) | Not Stated             | Bicycle                              | Clear   | Daylight                      |
| 180658389 | 08/31/2018        | 14:30             | Friday         | CASTRO<br>ST    | 18TH ST           | 0        | Not<br>Stated | Pedestrian      | East                              | Proceeding<br>Straight                     | Driver          | North                             | Stopped In<br>Road                         | CVC<br>21453(a)              | Injury<br>(Complaint<br>of Pain) | Sideswipe              | Pedestrian                           | Clear   | Daylight                      |
| 180934004 | 12/11/2018        | 17:22             | Tuesday        | CASTRO<br>ST    | 18TH ST           | 67       | North         | Pedestrian      | East                              | Entering<br>Traffic                        | Driver          | North                             | Backing                                    | CVC<br>21954(a)              | Injury<br>(Complaint<br>of Pain) | Vehicle/<br>Pedestrian | Pedestrian                           | Clear   | Dark -<br>Street<br>Lights    |
| 190862611 | 11/14/2019        | 15:02             | Thursday       | MARKET<br>ST    | 17TH ST           | 54       | North         | Other           | South                             | Other                                      | Pedestrian      | North                             | Proceeding<br>Straight                     | CVC<br>7.2.12TC              | Injury<br>(Other<br>Visible)     | Head-On                | Pedestrian                           | Cloudy  | Daylight                      |
| 200447270 | 07/26/2020        | 17:01             | Sunday         | 18TH ST         | CASTRO<br>ST      | 0        | Not<br>Stated | Driver          | East                              | Proceeding<br>Straight                     | Driver          | West                              | Making Left<br>Turn                        | CVC<br>22106                 | Injury<br>(Complaint<br>of Pain) | Sideswipe              | Other Motor<br>Vehicle               | Clear   | Daylight                      |
| 200688634 | 11/14/2020        | 16:13             | Saturday       | MARKET<br>ST    | CASTRO<br>ST      | 78       | East          | Bicyclist       | East                              | Proceeding<br>Straight                     |                 |                                   |                                            | CVC<br>22350                 | Injury<br>(Severe)               | Overturned             | Fixed<br>Object                      | Clear   | Daylight                      |
| 170735840 | 09/09/2017        | 02:19             | Saturday       | MARKET<br>ST    | CASTRO<br>ST      | 0        | Not<br>Stated | Driver          | East                              | Proceeding<br>Straight                     | Driver          | West                              | Not Stated                                 | CVC<br>23152(a)              | Injury<br>(Complaint<br>of Pain) | Hit Object             | Fixed<br>Object                      | Cloudy  | Dark -<br>Street<br>Lights    |
| 180858733 | 11/12/2018        | 04:00             | Monday         | CASTRO<br>ST    | MARKET<br>ST      | 6        | South         | Driver          | South                             | Proceeding<br>Straight                     | Pedestrian      | Not<br>Stated                     | Stopped In<br>Road                         | CVC<br>22106                 | Injury<br>(Complaint<br>of Pain) | Vehicle/<br>Pedestrian | Pedestrian                           | Clear   | Dark -<br>Street<br>Lights    |
| 190228790 | 04/01/2019        | 02:28             | Monday         | 18TH ST         | CASTRO<br>ST      | 75       | East          | Driver          | East                              | Entering<br>Traffic                        | Driver          | East                              | Proceeding<br>Straight                     | CVC<br>21804(a)              | Injury<br>(Complaint<br>of Pain) | Broadside              | Other Motor<br>Vehicle               | Clear   | Dark -<br>Street<br>Lights    |
| 190888786 | 11/24/2019        | 02:18             | Sunday         | MARKET<br>ST    | CASTRO<br>ST      | 0        | Not<br>Stated | Other           | East                              | Proceeding<br>Straight                     | Driver          | North                             | Proceeding<br>Straight                     | CVC<br>21453(a)              | Injury<br>(Other<br>Visible)     | Broadside              | Other Motor<br>Vehicle               | Clear   | Dark -<br>Street<br>Lights    |
| 160308457 | 04/14/2016        | 23:30             | Thursday       | 18TH ST         | CASTRO<br>ST      | 96       | West          | Driver          | South                             | Making U<br>Turn                           | Driver          | West                              | Passing<br>Other Vehicle                   | CVC<br>22102                 | Injury<br>(Other<br>Visible)     | Broadside              | Other Motor<br>Vehicle               | Clear   | Dark -<br>Street<br>Lights    |
| 180687009 | 09/11/2018        | 01:55             | Tuesday        | 18TH ST         | CASTRO<br>ST      | 60       | East          | Driver          | West                              | Changing<br>Lanes                          | Driver          | West                              | Proceeding<br>Straight                     | CVC<br>21750                 | Injury<br>(Other<br>Visible)     | Sideswipe              | Fixed<br>Object                      | Clear   | Dark -<br>Street<br>Lights    |
| 190208673 | 03/24/2019        | 01:56             | Sunday         | CASTRO<br>ST    | MARKET<br>ST      | 178      | South         | Driver          | North                             | Proceeding<br>Straight                     | Pedestrian      | Not<br>Stated                     | Other                                      | CVC<br>22350                 | Injury<br>(Complaint<br>of Pain) | Vehicle/<br>Pedestrian | Pedestrian                           | Clear   | Dark -<br>Street<br>Lights    |
| 190280405 | 04/20/2019        | 01:54             | Saturday       | 18TH ST         | CASTRO<br>ST      | 0        | Not<br>Stated | Driver          | Not<br>Stated                     | Proceeding<br>Straight                     | Pedestrian      | North                             | Proceeding<br>Straight                     | CVC<br>22350                 | Injury<br>(Complaint<br>of Pain) | Vehicle/<br>Pedestrian | Pedestrian                           | Clear   | Dark - No<br>Street<br>Lights |
| 190942003 | 12/15/2019        | 11:56             | Sunday         | MARKET<br>ST    | CASTRO<br>ST      | 54       | West          | Driver          | East                              | Stopped                                    | Driver          | East                              | Changing<br>Lanes                          | CVC Other<br>than<br>driver  | Injury<br>(Other<br>Visible)     | Sideswipe              | Other Motor<br>Vehicle               | Clear   | Daylight                      |
| 200397910 | 07/03/2020        | 12:48             | Friday         | CASTRO<br>ST    | MARKET<br>ST      | 0        | Not<br>Stated | Driver          | South                             | Proceeding<br>Straight                     |                 |                                   |                                            | CVC<br>21703                 | Injury<br>(Other<br>Visible)     | Overturned             | Not Stated                           | Clear   | Daylight                      |

Geographic Extent: Custom Boundary Spatial Intersect: No Restriction (Only within Boundary) Data Range: 01/01/2016 to 12/31/2020

| Case ID   | Collision<br>Date | Collision<br>Time | Day of<br>Week | Primary<br>Road | Secondary<br>Road | Distance | Direction     | Party 1<br>Type | Party 1<br>Direction<br>of Travel | Party 1<br>Movement<br>Preceeding<br>Crash | Party 2<br>Type | Party 2<br>Direction<br>of Travel | Party 2<br>Movement<br>Preceeding<br>Crash | Vehicle<br>Code<br>Violation | Highest<br>Degree of<br>Injury | Type of<br>Collision | Motor<br>Vehicle<br>Involved<br>With | Weather | Lighting |
|-----------|-------------------|-------------------|----------------|-----------------|-------------------|----------|---------------|-----------------|-----------------------------------|--------------------------------------------|-----------------|-----------------------------------|--------------------------------------------|------------------------------|--------------------------------|----------------------|--------------------------------------|---------|----------|
| 200418895 | 07/13/2020        | 13:54             | Monday         | MARKET<br>ST    | CASTRO<br>ST      | 0        | Not<br>Stated | Other           | West                              | Proceeding<br>Straight                     |                 |                                   |                                            | CVC<br>22350                 | Injury<br>(Other<br>Visible)   | Hit Object           | Fixed<br>Object                      | Clear   | Daylight |