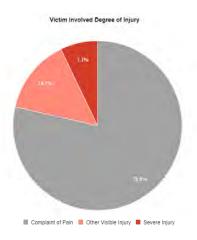

# Collision/Party/Victim Table Showing 1 to 11 of 11 entries

Count of Fatal Collisions: 1

Count of Non-Fatal Injury Collisions: 10

Total Count of Fatal/Non-Fatal Injury Collisions: 11

| Case ID   | Collision<br>Date | Collision<br>Time | Day of<br>Week | Primary<br>Road                 | Secondary<br>Road            | Distance | Direction     | Party 1<br>Type | Party 1<br>Direction<br>of Travel | Party 1<br>Movement<br>Preceeding<br>Crash | Party 2<br>Type   | Party 2<br>Direction<br>of Travel | Party 2<br>Movement<br>Preceeding<br>Crash | Vehicle<br>Code<br>Violation | Highest<br>Degree of<br>Injury   | Type of<br>Collision   | Motor<br>Vehicle<br>Involved<br>With | Weather | Lighting       |
|-----------|-------------------|-------------------|----------------|---------------------------------|------------------------------|----------|---------------|-----------------|-----------------------------------|--------------------------------------------|-------------------|-----------------------------------|--------------------------------------------|------------------------------|----------------------------------|------------------------|--------------------------------------|---------|----------------|
| 160845164 | 10/17/2016        | 06:58             | Monday         | 03RD ST                         | MISSION<br>BAY BLVD<br>SOUTH | 0        | Not<br>Stated | Driver          | East                              | Making Left<br>Turn                        | Driver            | South                             | Proceeding<br>Straight                     | CVC<br>21453(b)              | Injury<br>(Complaint<br>of Pain) | Broadside              | Other Motor<br>Vehicle               | Clear   | Daylight       |
| 170313719 | 04/17/2017        | 08:45             | Monday         | 03RD ST                         | MISSION<br>BAY SOUTH<br>BLVD | 0        | Not<br>Stated | Driver          | North                             | Proceeding<br>Straight                     | Driver            | North                             | Stopped In<br>Road                         | CVC<br>21703                 | Injury<br>(Severe)               | Rear End               | Other Motor<br>Vehicle               | Cloudy  | Daylight       |
| 170750531 | 09/14/2017        | 09:30             | Thursday       | MISSION<br>BAY<br>NORTH<br>BLVD | 03RD ST                      | 0        | Not<br>Stated | Bicyclist       | East                              | Making Left<br>Turn                        | Driver            | South                             | Proceeding<br>Straight                     | CVC<br>22101(d)              | Injury<br>(Other<br>Visible)     | Broadside              | Bicycle                              | Clear   | Daylight       |
| 160849611 | 10/18/2016        | 15:09             | Tuesday        | 03RD ST                         | MISSION<br>BAY BLVD<br>SOUTH | 0        | Not<br>Stated | Driver          | North                             | Proceeding<br>Straight                     | Driver            | North                             | Making Right<br>Turn                       | CVC<br>22350                 | Injury<br>(Complaint<br>of Pain) | Rear End               | Other Motor<br>Vehicle               | Clear   | Daylight       |
| 160866972 | 10/24/2016        | 17:45             | Monday         | 03RD ST                         | MISSION<br>BAY BLVD<br>SOUTH | 0        | Not<br>Stated | Driver          | South                             | Proceeding<br>Straight                     | Driver            | East                              | Proceeding<br>Straight                     | CVC<br>21453(a)              | Injury<br>(Complaint<br>of Pain) | Broadside              | Other Motor<br>Vehicle               | Cloudy  | Dusk -<br>Dawn |
| 190067350 | 01/27/2019        | 16:08             | Sunday         | 04TH ST                         | MISSION<br>BAY BLVD<br>SOUTH | 100      | South         | Driver          | North                             | Proceeding<br>Straight                     | Driver            | North                             | Stopped                                    | CVC<br>22350                 | Injury<br>(Complaint<br>of Pain) | Rear End               | Other Motor<br>Vehicle               | Clear   | Daylight       |
| 190265532 | 04/14/2019        | 15:15             | Sunday         | 03RD ST                         | MISSION<br>BAY SOUTH<br>ST   | 0        | Not<br>Stated | Driver          | South                             | Proceeding<br>Straight                     | Pedestrian        | East                              | Proceeding<br>Straight                     | CVC<br>Unknown               | Injury<br>(Other<br>Visible)     | Vehicle/<br>Pedestrian | Pedestrian                           | Clear   | Daylight       |
| 190494082 | 07/08/2019        | 15:58             | Monday         | 04TH ST                         | MISSION<br>BAY BLVD<br>NORTH | 0        | Not<br>Stated | Driver          | South                             | Making Left<br>Turn                        | Pedestrian        | East                              | Proceeding<br>Straight                     | CVC<br>21950(a)              | Injury<br>(Complaint<br>of Pain) | Vehicle/<br>Pedestrian | Pedestrian                           | Clear   | Daylight       |
| 160394105 | 05/14/2016        | 11:39             | Saturday       | 03RD ST                         | MISSION<br>BAY BLVD<br>SOUTH | 0        | Not<br>Stated | Driver          | North                             | Proceeding<br>Straight                     | Driver            | East                              | Making U<br>Turn                           | CVC<br>21453(a)              | Injury<br>(Other<br>Visible)     | Broadside              | Other Motor<br>Vehicle               | Clear   | Daylight       |
| 170348073 | 04/28/2017        | 11:28             | Friday         | MISSION<br>BAY<br>SOUTH<br>BLVD | 03RD ST                      | 0        | Not<br>Stated | Bicyclist       | South                             | Proceeding<br>Straight                     | Driver            | East                              | Proceeding<br>Straight                     | CVC<br>21453(a)              | Fatal                            | Broadside              | Bicycle                              | Clear   | Daylight       |
| 190779317 | 10/16/2019        | 10:34             | Wednesday      | MISSION<br>BAY BLVD<br>NORTH    | 04TH ST                      | 49       | North         | Driver          | North                             | Entering<br>Traffic                        | Parked<br>Vehicle | North                             | Parked                                     | CVC<br>22106                 | Injury<br>(Complaint<br>of Pain) | Rear End               | Parked<br>Motor<br>Vehicle           | Clear   | Daylight       |