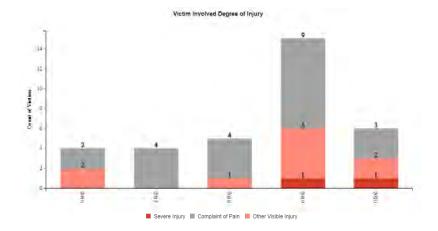

# Collision/Party/Victim Table Showing 1 to 11 of 11 entries

Count of Fatal Collisions: 1

Count of Non-Fatal Injury Collisions: 10

Total Count of Fatal/Non-Fatal Injury Collisions: 11

| Case ID   | Collision<br>Date | Collision<br>Time | Day of<br>Week | Primary<br>Road                 | Secondary<br>Road            | Distance | Direction     | Party 1<br>Type | Party 1<br>Direction<br>of Travel | Party 1<br>Movement<br>Preceeding<br>Crash | Party 2<br>Type   | Party 2<br>Direction<br>of Travel | Party 2<br>Movement<br>Preceeding<br>Crash | Vehicle<br>Code<br>Violation | Highest<br>Degree of<br>Injury   | Type of<br>Collision   | Motor<br>Vehicle<br>Involved<br>With | Weather | Lighting       |
|-----------|-------------------|-------------------|----------------|---------------------------------|------------------------------|----------|---------------|-----------------|-----------------------------------|--------------------------------------------|-------------------|-----------------------------------|--------------------------------------------|------------------------------|----------------------------------|------------------------|--------------------------------------|---------|----------------|
| 160845164 | 10/17/2016        | 06:58             | Monday         | 03RD ST                         | MISSION<br>BAY BLVD<br>SOUTH | 0        | Not<br>Stated | Driver          | East                              | Making Left<br>Turn                        | Driver            | South                             | Proceeding<br>Straight                     | CVC<br>21453(b)              | Injury<br>(Complaint<br>of Pain) | Broadside              | Other Motor<br>Vehicle               | Clear   | Daylight       |
| 170313719 | 04/17/2017        | 08:45             | Monday         | 03RD ST                         | MISSION<br>BAY SOUTH<br>BLVD | 0        | Not<br>Stated | Driver          | North                             | Proceeding<br>Straight                     | Driver            | North                             | Stopped In<br>Road                         | CVC<br>21703                 | Injury<br>(Severe)               | Rear End               | Other Motor<br>Vehicle               | Cloudy  | Daylight       |
| 170750531 | 09/14/2017        | 09:30             | Thursday       | MISSION<br>BAY<br>NORTH<br>BLVD | 03RD ST                      | 0        | Not<br>Stated | Bicyclist       | East                              | Making Left<br>Turn                        | Driver            | South                             | Proceeding<br>Straight                     | CVC<br>22101(d)              | Injury<br>(Other<br>Visible)     | Broadside              | Bicycle                              | Clear   | Daylight       |
| 160849611 | 10/18/2016        | 15:09             | Tuesday        | 03RD ST                         | MISSION<br>BAY BLVD<br>SOUTH | 0        | Not<br>Stated | Driver          | North                             | Proceeding<br>Straight                     | Driver            | North                             | Making Right<br>Turn                       | CVC<br>22350                 | Injury<br>(Complaint<br>of Pain) | Rear End               | Other Motor<br>Vehicle               | Clear   | Daylight       |
| 160866972 | 10/24/2016        | 17:45             | Monday         | 03RD ST                         | MISSION<br>BAY BLVD<br>SOUTH | 0        | Not<br>Stated | Driver          | South                             | Proceeding<br>Straight                     | Driver            | East                              | Proceeding<br>Straight                     | CVC<br>21453(a)              | Injury<br>(Complaint<br>of Pain) | Broadside              | Other Motor<br>Vehicle               | Cloudy  | Dusk -<br>Dawn |
| 190067350 | 01/27/2019        | 16:08             | Sunday         | 04TH ST                         | MISSION<br>BAY BLVD<br>SOUTH | 100      | South         | Driver          | North                             | Proceeding<br>Straight                     | Driver            | North                             | Stopped                                    | CVC<br>22350                 | Injury<br>(Complaint<br>of Pain) | Rear End               | Other Motor<br>Vehicle               | Clear   | Daylight       |
| 190265532 | 04/14/2019        | 15:15             | Sunday         | 03RD ST                         | MISSION<br>BAY SOUTH<br>ST   | 0        | Not<br>Stated | Driver          | South                             | Proceeding<br>Straight                     | Pedestrian        | East                              | Proceeding<br>Straight                     | CVC<br>Unknown               | Injury<br>(Other<br>Visible)     | Vehicle/<br>Pedestrian | Pedestrian                           | Clear   | Daylight       |
| 190494082 | 07/08/2019        | 15:58             | Monday         | 04TH ST                         | MISSION<br>BAY BLVD<br>NORTH | 0        | Not<br>Stated | Driver          | South                             | Making Left<br>Turn                        | Pedestrian        | East                              | Proceeding<br>Straight                     | CVC<br>21950(a)              | Injury<br>(Complaint<br>of Pain) | Vehicle/<br>Pedestrian | Pedestrian                           | Clear   | Daylight       |
| 160394105 | 05/14/2016        | 11:39             | Saturday       | 03RD ST                         | MISSION<br>BAY BLVD<br>SOUTH | 0        | Not<br>Stated | Driver          | North                             | Proceeding<br>Straight                     | Driver            | East                              | Making U<br>Turn                           | CVC<br>21453(a)              | Injury<br>(Other<br>Visible)     | Broadside              | Other Motor<br>Vehicle               | Clear   | Daylight       |
| 170348073 | 04/28/2017        | 11:28             | Friday         | MISSION<br>BAY<br>SOUTH<br>BLVD | 03RD ST                      | 0        | Not<br>Stated | Bicyclist       | South                             | Proceeding<br>Straight                     | Driver            | East                              | Proceeding<br>Straight                     | CVC<br>21453(a)              | Fatal                            | Broadside              | Bicycle                              | Clear   | Daylight       |
| 190779317 | 10/16/2019        | 10:34             | Wednesday      | MISSION<br>BAY BLVD<br>NORTH    | 04TH ST                      | 49       | North         | Driver          | North                             | Entering<br>Traffic                        | Parked<br>Vehicle | North                             | Parked                                     | CVC<br>22106                 | Injury<br>(Complaint<br>of Pain) | Rear End               | Parked<br>Motor<br>Vehicle           | Clear   | Daylight       |