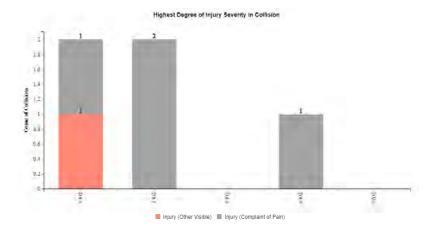

# Collision/Party/Victim Table Showing 1 to 5 of 5 entries

Count of Fatal Collisions: 0

Count of Non-Fatal Injury Collisions: 5

Total Count of Fatal/Non-Fatal Injury Collisions: 5

| Case ID   | Collision<br>Date | Collision<br>Time | Day of<br>Week | Primary<br>Road | Secondary<br>Road | Distance | Direction     | Party 1<br>Type | Party 1<br>Direction<br>of Travel | Party 1<br>Movement<br>Preceeding<br>Crash | Party 2<br>Type | Party 2<br>Direction<br>of Travel | Party 2<br>Movement<br>Preceeding<br>Crash | Vehicle<br>Code<br>Violation | Highest<br>Degree of<br>Injury   | Type of<br>Collision | Motor<br>Vehicle<br>Involved<br>With | Weather | Lighting                   |
|-----------|-------------------|-------------------|----------------|-----------------|-------------------|----------|---------------|-----------------|-----------------------------------|--------------------------------------------|-----------------|-----------------------------------|--------------------------------------------|------------------------------|----------------------------------|----------------------|--------------------------------------|---------|----------------------------|
| 170494820 | 06/17/2017        | 20:35             | Saturday       | SPEAR<br>ST     | MISSION<br>ST     | 0        | Not<br>Stated | Driver          | South                             | Changing<br>Lanes                          | Driver          | South                             | Proceeding<br>Straight                     | CVC<br>22107                 | Injury<br>(Complaint<br>of Pain) | Sideswipe            | Other Motor<br>Vehicle               | Clear   | Daylight                   |
| 160669629 | 08/19/2016        | 06:11             | Friday         | MISSION<br>ST   | STEUART<br>ST     | 0        | Not<br>Stated | Driver          | North                             | Making Left<br>Turn                        | Driver          | East                              | Proceeding<br>Straight                     | CVC<br>22100(b)              | Injury<br>(Complaint<br>of Pain) | Broadside            | Other Motor<br>Vehicle               | Clear   | Dusk -<br>Dawn             |
| 190510058 | 07/14/2019        | 14:50             | Sunday         | STEUART<br>ST   | MISSION<br>ST     | 0        | Not<br>Stated | Pedestrian      | East                              | Entering<br>Traffic                        | Driver          | South                             | Slowing/<br>Stopping                       | CVC<br>21955                 | Injury<br>(Complaint<br>of Pain) | Sideswipe            | Pedestrian                           | Clear   | Daylight                   |
| 160587203 | 07/21/2016        | 05:13             | Thursday       | MISSION<br>ST   | SPEAR ST          | 5        | West          | Driver          | East                              | Proceeding<br>Straight                     | Bicyclist       | East                              | Proceeding<br>Straight                     | CVC<br>Unknown               | Injury (Other<br>Visible)        | Sideswipe            | Bicycle                              | Clear   | Dark -<br>Street<br>Lights |
| 170514321 | 06/24/2017        | 14:00             | Saturday       | MISSION<br>ST   | STEUART<br>ST     | 0        | Not<br>Stated | Driver          | East                              | Proceeding<br>Straight                     | Driver          | East                              | Stopped In<br>Road                         | CVC<br>22350                 | Injury<br>(Complaint<br>of Pain) | Rear End             | Other Motor<br>Vehicle               | Clear   | Daylight                   |