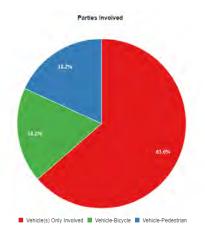

# Collision/Party/Victim Table Showing 1 to 5 of 5 entries

Count of Fatal Collisions: 0

Count of Non-Fatal Injury Collisions: 5

Total Count of Fatal/Non-Fatal Injury Collisions: 5

| Case ID   | Collision<br>Date | Collision<br>Time | Day of<br>Week | Primary<br>Road | Secondary<br>Road | Distance | Direction     | Party 1<br>Type | Party 1<br>Direction<br>of Travel | Party 1<br>Movement<br>Preceeding<br>Crash | Party 2<br>Type | Party 2<br>Direction<br>of Travel | Party 2<br>Movement<br>Preceeding<br>Crash | Vehicle<br>Code<br>Violation | Highest<br>Degree of<br>Injury   | Type of<br>Collision | Motor<br>Vehicle<br>Involved<br>With | Weather | Lighting                   |
|-----------|-------------------|-------------------|----------------|-----------------|-------------------|----------|---------------|-----------------|-----------------------------------|--------------------------------------------|-----------------|-----------------------------------|--------------------------------------------|------------------------------|----------------------------------|----------------------|--------------------------------------|---------|----------------------------|
| 170494820 | 06/17/2017        | 20:35             | Saturday       | SPEAR<br>ST     | MISSION<br>ST     | 0        | Not<br>Stated | Driver          | South                             | Changing<br>Lanes                          | Driver          | South                             | Proceeding<br>Straight                     | CVC<br>22107                 | Injury<br>(Complaint<br>of Pain) | Sideswipe            | Other Motor<br>Vehicle               | Clear   | Daylight                   |
| 160669629 | 08/19/2016        | 06:11             | Friday         | MISSION<br>ST   | STEUART<br>ST     | 0        | Not<br>Stated | Driver          | North                             | Making Left<br>Turn                        | Driver          | East                              | Proceeding<br>Straight                     | CVC<br>22100(b)              | Injury<br>(Complaint<br>of Pain) | Broadside            | Other Motor<br>Vehicle               | Clear   | Dusk -<br>Dawn             |
| 190510058 | 07/14/2019        | 14:50             | Sunday         | STEUART<br>ST   | MISSION<br>ST     | 0        | Not<br>Stated | Pedestrian      | East                              | Entering<br>Traffic                        | Driver          | South                             | Slowing/<br>Stopping                       | CVC<br>21955                 | Injury<br>(Complaint<br>of Pain) | Sideswipe            | Pedestrian                           | Clear   | Daylight                   |
| 160587203 | 07/21/2016        | 05:13             | Thursday       | MISSION<br>ST   | SPEAR ST          | 5        | West          | Driver          | East                              | Proceeding<br>Straight                     | Bicyclist       | East                              | Proceeding<br>Straight                     | CVC<br>Unknown               | Injury (Other<br>Visible)        | Sideswipe            | Bicycle                              | Clear   | Dark -<br>Street<br>Lights |
| 170514321 | 06/24/2017        | 14:00             | Saturday       | MISSION<br>ST   | STEUART<br>ST     | 0        | Not<br>Stated | Driver          | East                              | Proceeding<br>Straight                     | Driver          | East                              | Stopped In<br>Road                         | CVC<br>22350                 | Injury<br>(Complaint<br>of Pain) | Rear End             | Other Motor<br>Vehicle               | Clear   | Daylight                   |