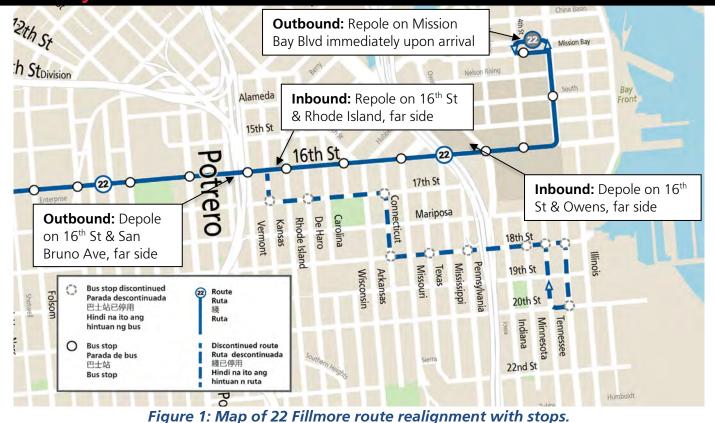

Map showing 22 route re-alignment that occurred in January 2021

rigure 1. Map of 22 Fillinore route realignment with stops.

| 22 Fillmore, 22 Owl | Stop Changes |
|---------------------|--------------|
|                     |              |

| Inbound Stops<br>Discontinued | <ul> <li>17<sup>th</sup> St &amp; Kansas St (Stop ID# 13317)</li> <li>17<sup>th</sup> St &amp; De Haro St (Stop ID# 13312)</li> <li>Connecticut St &amp; 17<sup>th</sup> St (Stop ID# 14123)</li> <li>18<sup>th</sup> St &amp; Connecticut St (Stop ID# 13324)</li> <li>18<sup>th</sup> St &amp; Texas St (Stop ID# 13346)</li> <li>18<sup>th</sup> St &amp; Pennsylvania St (Stop ID# 13342)</li> <li>Tennessee St &amp; 18<sup>th</sup> St (Stop ID# 16657)</li> <li>20<sup>th</sup> St &amp; 3<sup>rd</sup> St (Stop ID# 13410)</li> </ul>                                                                                                                                                                                                                      |
|-------------------------------|--------------------------------------------------------------------------------------------------------------------------------------------------------------------------------------------------------------------------------------------------------------------------------------------------------------------------------------------------------------------------------------------------------------------------------------------------------------------------------------------------------------------------------------------------------------------------------------------------------------------------------------------------------------------------------------------------------------------------------------------------------------------|
| Inbound Stops<br>Established  | <ul> <li>Mission Bay Blvd North &amp; 3<sup>rd</sup> St (Stop ID# 17765) Far side, northwest corner, bus zone</li> <li>Mission Bay Blvd South &amp; 4<sup>th</sup> St (Stop ID# 17766) Far side, southeast corner, bus zone</li> <li>3<sup>rd</sup> St &amp; Warriors Way (Stop ID# 17324) Near side, northwest corner, flag stop</li> <li>16<sup>th</sup> St &amp; 4<sup>th</sup> St (Stop ID# 17767) Far side, northwest corner, flag stop</li> <li>16<sup>th</sup> St &amp; Owens St (Stop ID# 17865) Far side, northwest corner, flag stop</li> <li>16<sup>th</sup> St &amp; Missouri St (Stop ID# 17768) Far side, northwest corner, bus zone</li> <li>16<sup>th</sup> St &amp; Wisconsin St (Stop ID# 17769) Far side, northwest corner, bus bulb</li> </ul> |