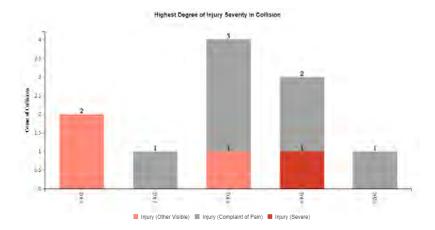

# Collision/Party/Victim Table Showing 1 to 11 of 11 entries

Count of Fatal Collisions: 1

Count of Non-Fatal Injury Collisions: 10

Total Count of Fatal/Non-Fatal Injury Collisions: 11

| Case ID   | Collision<br>Date | Collision<br>Time | Day of<br>Week | Primary<br>Road                 | Secondary<br>Road            | Distance | Direction     | Party 1<br>Type | Party 1<br>Direction<br>of Travel | Party 1<br>Movement<br>Preceeding<br>Crash | Party 2<br>Type   | Party 2<br>Direction<br>of Travel | Party 2<br>Movement<br>Preceeding<br>Crash | Vehicle<br>Code<br>Violation | Highest<br>Degree of<br>Injury   | Type of<br>Collision   | Motor<br>Vehicle<br>Involved<br>With | Weather | Lighting       |
|-----------|-------------------|-------------------|----------------|---------------------------------|------------------------------|----------|---------------|-----------------|-----------------------------------|--------------------------------------------|-------------------|-----------------------------------|--------------------------------------------|------------------------------|----------------------------------|------------------------|--------------------------------------|---------|----------------|
| 160845164 | 10/17/2016        | 06:58             | Monday         | 03RD ST                         | MISSION<br>BAY BLVD<br>SOUTH | 0        | Not<br>Stated | Driver          | East                              | Making Left<br>Turn                        | Driver            | South                             | Proceeding<br>Straight                     | CVC<br>21453(b)              | Injury<br>(Complaint<br>of Pain) | Broadside              | Other Motor<br>Vehicle               | Clear   | Daylight       |
| 170313719 | 04/17/2017        | 08:45             | Monday         | 03RD ST                         | MISSION<br>BAY SOUTH<br>BLVD | 0        | Not<br>Stated | Driver          | North                             | Proceeding<br>Straight                     | Driver            | North                             | Stopped In<br>Road                         | CVC<br>21703                 | Injury<br>(Severe)               | Rear End               | Other Motor<br>Vehicle               | Cloudy  | Daylight       |
| 170750531 | 09/14/2017        | 09:30             | Thursday       | MISSION<br>BAY<br>NORTH<br>BLVD | 03RD ST                      | 0        | Not<br>Stated | Bicyclist       | East                              | Making Left<br>Turn                        | Driver            | South                             | Proceeding<br>Straight                     | CVC<br>22101(d)              | Injury<br>(Other<br>Visible)     | Broadside              | Bicycle                              | Clear   | Daylight       |
| 160849611 | 10/18/2016        | 15:09             | Tuesday        | 03RD ST                         | MISSION<br>BAY BLVD<br>SOUTH | 0        | Not<br>Stated | Driver          | North                             | Proceeding<br>Straight                     | Driver            | North                             | Making Right<br>Turn                       | CVC<br>22350                 | Injury<br>(Complaint<br>of Pain) | Rear End               | Other Motor<br>Vehicle               | Clear   | Daylight       |
| 160866972 | 10/24/2016        | 17:45             | Monday         | 03RD ST                         | MISSION<br>BAY BLVD<br>SOUTH | 0        | Not<br>Stated | Driver          | South                             | Proceeding<br>Straight                     | Driver            | East                              | Proceeding<br>Straight                     | CVC<br>21453(a)              | Injury<br>(Complaint<br>of Pain) | Broadside              | Other Motor<br>Vehicle               | Cloudy  | Dusk -<br>Dawn |
| 190067350 | 01/27/2019        | 16:08             | Sunday         | 04TH ST                         | MISSION<br>BAY BLVD<br>SOUTH | 100      | South         | Driver          | North                             | Proceeding<br>Straight                     | Driver            | North                             | Stopped                                    | CVC<br>22350                 | Injury<br>(Complaint<br>of Pain) | Rear End               | Other Motor<br>Vehicle               | Clear   | Daylight       |
| 190265532 | 04/14/2019        | 15:15             | Sunday         | 03RD ST                         | MISSION<br>BAY SOUTH<br>ST   | 0        | Not<br>Stated | Driver          | South                             | Proceeding<br>Straight                     | Pedestrian        | East                              | Proceeding<br>Straight                     | CVC<br>Unknown               | Injury<br>(Other<br>Visible)     | Vehicle/<br>Pedestrian | Pedestrian                           | Clear   | Daylight       |
| 190494082 | 07/08/2019        | 15:58             | Monday         | 04TH ST                         | MISSION<br>BAY BLVD<br>NORTH | 0        | Not<br>Stated | Driver          | South                             | Making Left<br>Turn                        | Pedestrian        | East                              | Proceeding<br>Straight                     | CVC<br>21950(a)              | Injury<br>(Complaint<br>of Pain) | Vehicle/<br>Pedestrian | Pedestrian                           | Clear   | Daylight       |
| 160394105 | 05/14/2016        | 11:39             | Saturday       | 03RD ST                         | MISSION<br>BAY BLVD<br>SOUTH | 0        | Not<br>Stated | Driver          | North                             | Proceeding<br>Straight                     | Driver            | East                              | Making U<br>Turn                           | CVC<br>21453(a)              | Injury<br>(Other<br>Visible)     | Broadside              | Other Motor<br>Vehicle               | Clear   | Daylight       |
| 170348073 | 04/28/2017        | 11:28             | Friday         | MISSION<br>BAY<br>SOUTH<br>BLVD | 03RD ST                      | 0        | Not<br>Stated | Bicyclist       | South                             | Proceeding<br>Straight                     | Driver            | East                              | Proceeding<br>Straight                     | CVC<br>21453(a)              | Fatal                            | Broadside              | Bicycle                              | Clear   | Daylight       |
| 190779317 | 10/16/2019        | 10:34             | Wednesday      | MISSION<br>BAY BLVD<br>NORTH    | 04TH ST                      | 49       | North         | Driver          | North                             | Entering<br>Traffic                        | Parked<br>Vehicle | North                             | Parked                                     | CVC<br>22106                 | Injury<br>(Complaint<br>of Pain) | Rear End               | Parked<br>Motor<br>Vehicle           | Clear   | Daylight       |