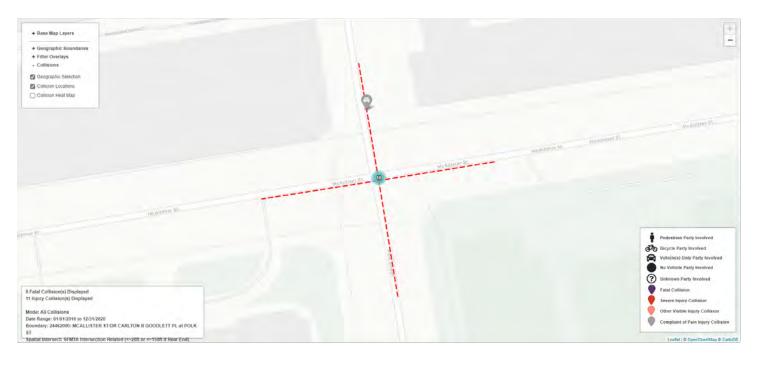

#### ESTABLISH – BLUE ZONE

Jennings Street, west side, from Armstrong Ave to 20 feet southerly Jennings Street, east side, from 6 feet to 26 feet north of Armstrong Avenue

ESTABLISH – NO LEFT TURN EXCEPT GOLDEN GATE TRANSIT Polk Street, southbound, at McAllister Street

Geographic Extent: Custom Boundary

Spatial Intersect: SFMTA Intersection Related (<=20ft or <=150ft if Rear End)

Data Range: 01/01/2016 to 12/31/2020

Pull Date: 6/14/2021

#### **Geographic Extent**

Geographic Extent: Custom Boundary

Spatial Intersect: SFMTA Intersection Related (<=20ft or <=150ft if Rear End)

Data Range: 01/01/2016 to 12/31/2020

Pull Date: 6/14/2021