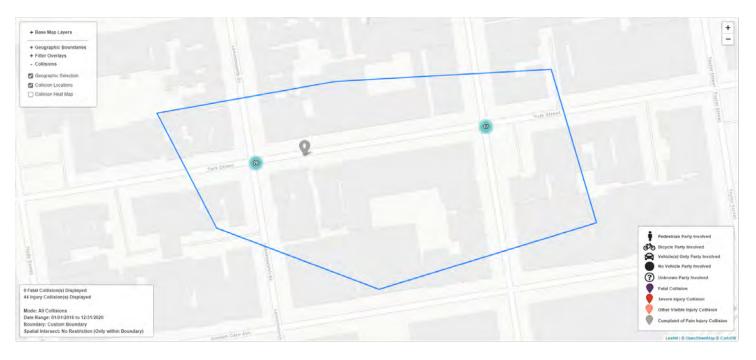

#### **Geographic Extent**

Geographic Extent: Custom Boundary

Spatial Intersect: No Restriction (Only within Boundary)

Data Range: 01/01/2016 to 12/31/2020

Pull Date: 6/14/2021

Geographic Extent: Custom Boundary

Spatial Intersect: SFMTA Intersection Related (<=20ft or <=150ft if Rear End)

Data Range: 01/01/2016 to 12/31/2020

Pull Date: 6/14/2021