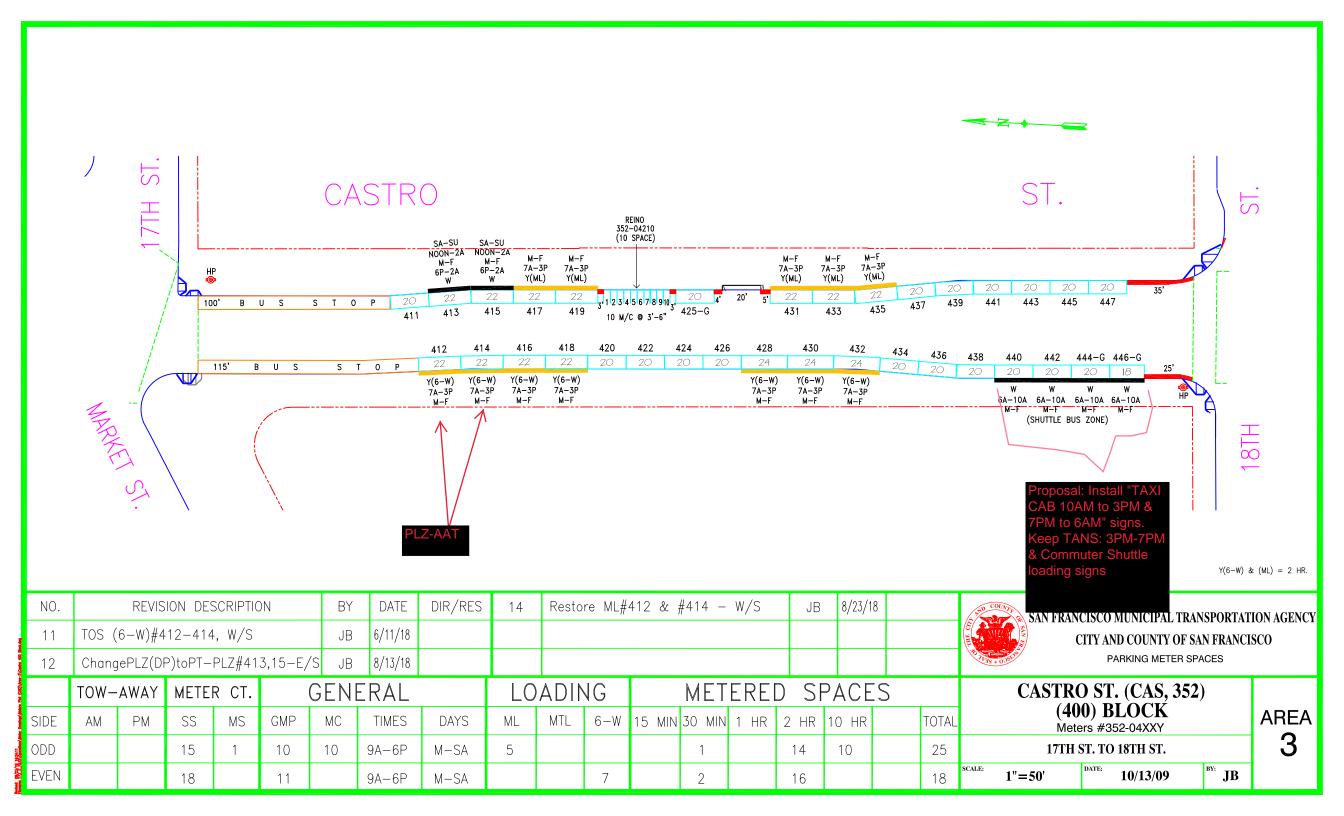

#### 1. Various Locations – Street Improvements

ESTABLISH – TAXI ZONE, 10 AM TO 3 PM AND 7 PM TO 6AM, MONDAY THROUGH FRIDAY, AND ALL DAY, SATURDAY AND SUNDAY Castro Street, west side, from 25 feet to 103 feet north of 18th Street (keeps AM Commuter Shuttle stop and PM peak hour tow-away during weekdays, whilst creating a 78 foot taxi stand at all other times)

# Existing meter drawing in the field today

Y(6-W) & (ML) = 2 HR.

| NO              |     |         |        | ON DES  |        | N       | BY   | DATE    | DIR/RES | 14 |        |          | 412 & <sub>†</sub> | •       | •       | JB     | 8/23/18             |   |      | COUNTY OF         | SAN FR       | ANCISCO I | MUNICIPAL        | TRANSPORTAT   | TON AGENCY |
|-----------------|-----|---------|--------|---------|--------|---------|------|---------|---------|----|--------|----------|--------------------|---------|---------|--------|---------------------|---|------|-------------------|--------------|-----------|------------------|---------------|------------|
| 11              | TC  | OS (6-  | -W)#4  | 12-414  | , W/S  |         | JB   | 6/11/18 |         | 15 | (Covid | I)Taxi Z | Zone,TOS           | #412,44 | 1,46-W/ | S JB   | 8/17/20             | ) |      |                   |              | CITY AN   | D COUNTY (       | OF SAN FRANC  | ISCO       |
| 12              | Cł  | Changel | PLZ(DF | )toPT-I | ⊃LZ#41 | 3,15-E/ | S JB | 8/13/18 |         | 16 | Updat  | edPerFi  | ield:T/A,3         | 3P7P#44 | 40-46,W | /\$ JB | 2/25/2 <sup>-</sup> | 1 |      | 10 10 25 0 0 5 10 |              | P/        | ARKING METE      | R SPACES      |            |
| * Pat (G-0)\vec | ТО  | OW-A    | WAY    | METE    | R CT.  | (       | GENE | ERAL    |         | LO | ADIN   | 1G       |                    | MET     | EREC    | ) SF   | PACE                | S |      | (                 |              |           | . (CAS, 3        | 352)          |            |
| SIDE            | . A | AM      | PM     | SS      | MS     | GMP     | MC   | TIMES   | DAYS    | ML | MTL    | 6-W      | 15 MIN             | 30 MIN  | 1 HR    | 2 HR   | 10 HR               | Т | OTAL |                   |              | ,         | LOCK<br>52-04XXY |               | AREA       |
| ODD             |     |         |        | 15      | 1      | 10      | 10   | 9A-6P   | M-SA    | 5  |        |          |                    | 1       |         | 14     | 10                  |   | 25   |                   | 17T          | H ST. TO  | 18TH ST.         |               | 3          |
| EVEN            | ١   |         |        | 18      |        | 11      |      | 9A-6P   | M-SA    |    |        | 7        |                    | 2       |         | 16     |                     |   | 18   | SCALE: 1"=        | <b>=50</b> ' | DATE:     | 10/13/09         | BY: <b>JB</b> |            |