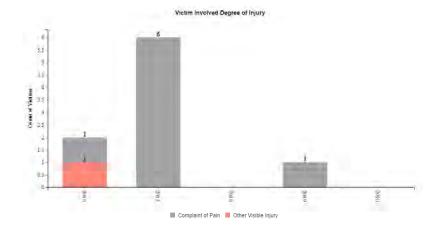

# Collision/Party/Victim Table Showing 1 to 11 of 11 entries

Count of Fatal Collisions: 1

Count of Non-Fatal Injury Collisions: 10

Total Count of Fatal/Non-Fatal Injury Collisions: 11

| Case ID   | Collision<br>Date | Collision<br>Time | Day of<br>Week | Primary<br>Road                 | Secondary<br>Road            | Distance | Direction     | Party 1<br>Type | Party 1<br>Direction<br>of Travel | Party 1<br>Movement<br>Preceeding<br>Crash | Party 2<br>Type   | Party 2<br>Direction<br>of Travel | Party 2<br>Movement<br>Preceeding<br>Crash | Vehicle<br>Code<br>Violation | Highest<br>Degree of<br>Injury   | Type of<br>Collision   | Motor<br>Vehicle<br>Involved<br>With | Weather | Lighting       |
|-----------|-------------------|-------------------|----------------|---------------------------------|------------------------------|----------|---------------|-----------------|-----------------------------------|--------------------------------------------|-------------------|-----------------------------------|--------------------------------------------|------------------------------|----------------------------------|------------------------|--------------------------------------|---------|----------------|
| 160845164 | 10/17/2016        | 06:58             | Monday         | 03RD ST                         | MISSION<br>BAY BLVD<br>SOUTH | 0        | Not<br>Stated | Driver          | East                              | Making Left<br>Turn                        | Driver            | South                             | Proceeding<br>Straight                     | CVC<br>21453(b)              | Injury<br>(Complaint<br>of Pain) | Broadside              | Other Motor<br>Vehicle               | Clear   | Daylight       |
| 170313719 | 04/17/2017        | 08:45             | Monday         | 03RD ST                         | MISSION<br>BAY SOUTH<br>BLVD | 0        | Not<br>Stated | Driver          | North                             | Proceeding<br>Straight                     | Driver            | North                             | Stopped In<br>Road                         | CVC<br>21703                 | Injury<br>(Severe)               | Rear End               | Other Motor<br>Vehicle               | Cloudy  | Daylight       |
| 170750531 | 09/14/2017        | 09:30             | Thursday       | MISSION<br>BAY<br>NORTH<br>BLVD | 03RD ST                      | 0        | Not<br>Stated | Bicyclist       | East                              | Making Left<br>Turn                        | Driver            | South                             | Proceeding<br>Straight                     | CVC<br>22101(d)              | Injury<br>(Other<br>Visible)     | Broadside              | Bicycle                              | Clear   | Daylight       |
| 160849611 | 10/18/2016        | 15:09             | Tuesday        | 03RD ST                         | MISSION<br>BAY BLVD<br>SOUTH | 0        | Not<br>Stated | Driver          | North                             | Proceeding<br>Straight                     | Driver            | North                             | Making Right<br>Turn                       | CVC<br>22350                 | Injury<br>(Complaint<br>of Pain) | Rear End               | Other Motor<br>Vehicle               | Clear   | Daylight       |
| 160866972 | 10/24/2016        | 17:45             | Monday         | 03RD ST                         | MISSION<br>BAY BLVD<br>SOUTH | 0        | Not<br>Stated | Driver          | South                             | Proceeding<br>Straight                     | Driver            | East                              | Proceeding<br>Straight                     | CVC<br>21453(a)              | Injury<br>(Complaint<br>of Pain) | Broadside              | Other Motor<br>Vehicle               | Cloudy  | Dusk -<br>Dawn |
| 190067350 | 01/27/2019        | 16:08             | Sunday         | 04TH ST                         | MISSION<br>BAY BLVD<br>SOUTH | 100      | South         | Driver          | North                             | Proceeding<br>Straight                     | Driver            | North                             | Stopped                                    | CVC<br>22350                 | Injury<br>(Complaint<br>of Pain) | Rear End               | Other Motor<br>Vehicle               | Clear   | Daylight       |
| 190265532 | 04/14/2019        | 15:15             | Sunday         | 03RD ST                         | MISSION<br>BAY SOUTH<br>ST   | 0        | Not<br>Stated | Driver          | South                             | Proceeding<br>Straight                     | Pedestrian        | East                              | Proceeding<br>Straight                     | CVC<br>Unknown               | Injury<br>(Other<br>Visible)     | Vehicle/<br>Pedestrian | Pedestrian                           | Clear   | Daylight       |
| 190494082 | 07/08/2019        | 15:58             | Monday         | 04TH ST                         | MISSION<br>BAY BLVD<br>NORTH | 0        | Not<br>Stated | Driver          | South                             | Making Left<br>Turn                        | Pedestrian        | East                              | Proceeding<br>Straight                     | CVC<br>21950(a)              | Injury<br>(Complaint<br>of Pain) | Vehicle/<br>Pedestrian | Pedestrian                           | Clear   | Daylight       |
| 160394105 | 05/14/2016        | 11:39             | Saturday       | 03RD ST                         | MISSION<br>BAY BLVD<br>SOUTH | 0        | Not<br>Stated | Driver          | North                             | Proceeding<br>Straight                     | Driver            | East                              | Making U<br>Turn                           | CVC<br>21453(a)              | Injury<br>(Other<br>Visible)     | Broadside              | Other Motor<br>Vehicle               | Clear   | Daylight       |
| 170348073 | 04/28/2017        | 11:28             | Friday         | MISSION<br>BAY<br>SOUTH<br>BLVD | 03RD ST                      | 0        | Not<br>Stated | Bicyclist       | South                             | Proceeding<br>Straight                     | Driver            | East                              | Proceeding<br>Straight                     | CVC<br>21453(a)              | Fatal                            | Broadside              | Bicycle                              | Clear   | Daylight       |
| 190779317 | 10/16/2019        | 10:34             | Wednesday      | MISSION<br>BAY BLVD<br>NORTH    | 04TH ST                      | 49       | North         | Driver          | North                             | Entering<br>Traffic                        | Parked<br>Vehicle | North                             | Parked                                     | CVC<br>22106                 | Injury<br>(Complaint<br>of Pain) | Rear End               | Parked<br>Motor<br>Vehicle           | Clear   | Daylight       |