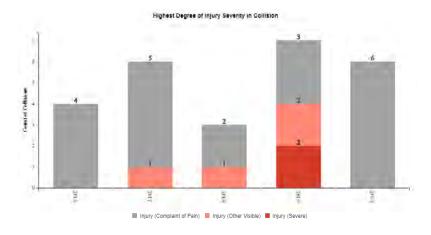

## Collision/Party/Victim Table Showing 1 to 30 of 30 entries

Count of Fatal Collisions: 0

Count of Non-Fatal Injury Collisions: 30

Total Count of Fatal/Non-Fatal Injury Collisions: 30

| Case ID   | Collision<br>Date | Collision<br>Time | Day of<br>Week | Primary<br>Road | Secondary<br>Road | Distance | Direction     | Party 1<br>Type | Party 1<br>Direction<br>of Travel | Party 1<br>Movement<br>Preceeding<br>Crash | Party 2<br>Type | Party 2<br>Direction<br>of Travel | Party 2<br>Movement<br>Preceeding<br>Crash | Vehicle<br>Code<br>Violation | Highest<br>Degree of<br>Injury   | Type of<br>Collision   | Motor<br>Vehicle<br>Involved<br>With | Weather       | Lighting                   |
|-----------|-------------------|-------------------|----------------|-----------------|-------------------|----------|---------------|-----------------|-----------------------------------|--------------------------------------------|-----------------|-----------------------------------|--------------------------------------------|------------------------------|----------------------------------|------------------------|--------------------------------------|---------------|----------------------------|
| 160759117 | 09/18/2016        | 20:17             | Sunday         | MARKET<br>ST    | CASTRO<br>ST      | 0        | Not<br>Stated | Driver          | East                              | Making Right<br>Turn                       | Pedestrian      | North                             | Other                                      | CVC<br>22350                 | Injury<br>(Complaint<br>of Pain) | Vehicle/<br>Pedestrian | Not Stated                           | Clear         | Dark -<br>Street<br>Lights |
| 160978163 | 12/01/2016        | 21:12             | Thursday       | 18TH ST         | CASTRO<br>ST      | 0        | Not<br>Stated | Driver          | South                             | Making Right<br>Turn                       | Pedestrian      | South                             | Proceeding<br>Straight                     | CVC<br>21950(a)              | Injury<br>(Complaint<br>of Pain) | Vehicle/<br>Pedestrian | Pedestrian                           | Clear         | Dusk -<br>Dawn             |
| 170087243 | 01/31/2017        | 18:16             | Tuesday        | CASTRO<br>ST    | 18TH ST           | 143      | South         | Pedestrian      | Not<br>Stated                     | Not Stated                                 | Driver          | South                             | Parking<br>Maneuver                        | CVC<br>21956(a)              | Injury<br>(Complaint<br>of Pain) | Vehicle/<br>Pedestrian | Pedestrian                           | Clear         | Dark -<br>Street<br>Lights |
| 171048032 | 12/28/2017        | 19:10             | Thursday       | CASTRO<br>ST    | 18TH ST           | 279      | North         | Driver          | Not<br>Stated                     | Other                                      | Driver          | West                              | Proceeding<br>Straight                     | CVC<br>21954(a)              | Injury<br>(Complaint<br>of Pain) | Vehicle/<br>Pedestrian | Pedestrian                           | Clear         | Dark -<br>Street<br>Lights |
| 190027809 | 01/11/2019        | 21:10             | Friday         | 18TH ST         | CASTRO<br>ST      | 0        | Not<br>Stated | Driver          | South                             | Making Left<br>Turn                        | Pedestrian      | East                              | Proceeding<br>Straight                     | CVC<br>21950(a)              | Injury<br>(Complaint<br>of Pain) | Vehicle/<br>Pedestrian | Pedestrian                           | Raining       | Dark -<br>Street<br>Lights |
| 190383758 | 05/28/2019        | 21:47             | Tuesday        | CASTRO<br>ST    | MARKET<br>ST      | 0        | Not<br>Stated | Driver          | South                             | Proceeding<br>Straight                     | Pedestrian      | West                              | Proceeding<br>Straight                     | CVC<br>21950(a)              | Injury<br>(Complaint<br>of Pain) | Sideswipe              | Pedestrian                           | Clear         | Dark -<br>Street<br>Lights |
| 190454848 | 06/23/2019        | 21:55             | Sunday         | CASTRO<br>ST    | MARKET<br>ST      | 0        | Not<br>Stated | Driver          | South                             | Proceeding<br>Straight                     | Pedestrian      | West                              | Not Stated                                 | CVC<br>21950(a)              | Injury<br>(Other<br>Visible)     | Vehicle/<br>Pedestrian | Pedestrian                           | Clear         | Dark -<br>Street<br>Lights |
| 190710907 | 09/22/2019        | 21:01             | Sunday         | MARKET<br>ST    | CASTRO<br>ST      | 0        | Not<br>Stated | Driver          | North                             | Making Left<br>Turn                        | Pedestrian      | North                             | Proceeding<br>Straight                     | CVC<br>21950(a)              | Injury<br>(Complaint<br>of Pain) | Vehicle/<br>Pedestrian | Pedestrian                           | Clear         | Dark -<br>Street<br>Lights |
| 190772634 | 10/13/2019        | 20:44             | Sunday         | CASTRO<br>ST    | MARKET<br>ST      | 0        | Not<br>Stated | Driver          | South                             | Making Left<br>Turn                        | Pedestrian      | West                              | Proceeding<br>Straight                     | CVC<br>23152(a)              | Injury<br>(Severe)               | Vehicle/<br>Pedestrian | Pedestrian                           | Clear         | Dark -<br>Street<br>Lights |
| 200445923 | 07/25/2020        | 21:32             | Saturday       | CASTRO<br>ST    | MARKET<br>ST      | 0        | Not<br>Stated | Pedestrian      | West                              | Proceeding<br>Straight                     | Driver          | South                             | Proceeding<br>Straight                     | CVC<br>21456(b)              | Injury<br>(Complaint<br>of Pain) | Sideswipe              | Pedestrian                           | Clear         | Dark -<br>Street<br>Lights |
| 190978036 | 12/30/2019        | 08:32             | Monday         | CASTRO<br>ST    | MARKET<br>ST      | 9        | South         | Driver          | North                             | Proceeding<br>Straight                     | Driver          | North                             | Stopped                                    | CVC<br>22107                 | Injury<br>(Complaint<br>of Pain) | Sideswipe              | Other Motor<br>Vehicle               | Clear         | Daylight                   |
| 200540238 | 09/08/2020        | 08:06             | Tuesday        | MARKET<br>ST    | CASTRO<br>ST      | 0        | Not<br>Stated | Driver          | West                              | Making Left<br>Turn                        | Bicyclist       | East                              | Proceeding<br>Straight                     | CVC<br>21804(a)              | Injury<br>(Complaint<br>of Pain) | Other                  | Bicycle                              | Clear         | Daylight                   |
| 160709708 | 09/01/2016        | 16:41             | Thursday       | MARKET<br>ST    | CASTRO<br>ST      | 0        | Not<br>Stated | Pedestrian      | North                             | Proceeding<br>Straight                     | Driver          | East                              | Proceeding<br>Straight                     | CVC<br>21954(a)              | Injury<br>(Other<br>Visible)     | Vehicle/<br>Pedestrian | Pedestrian                           | Not<br>Stated | Daylight                   |

Geographic Extent: Custom Boundary Spatial Intersect: No Restriction (Only within Boundary) Data Range: 01/01/2016 to 12/31/2020

| Case ID   | Collision<br>Date | Collision<br>Time | Day of<br>Week | Primary<br>Road | Secondary<br>Road | Distance | Direction     | Party 1<br>Type | Party 1<br>Direction<br>of Travel | Party 1<br>Movement<br>Preceeding<br>Crash | Party 2<br>Type | Party 2<br>Direction<br>of Travel | Party 2<br>Movement<br>Preceeding<br>Crash | Vehicle<br>Code<br>Violation | Highest<br>Degree of<br>Injury   | Type of<br>Collision   | Motor<br>Vehicle<br>Involved<br>With | Weather | Lighting                      |
|-----------|-------------------|-------------------|----------------|-----------------|-------------------|----------|---------------|-----------------|-----------------------------------|--------------------------------------------|-----------------|-----------------------------------|--------------------------------------------|------------------------------|----------------------------------|------------------------|--------------------------------------|---------|-------------------------------|
| 170251567 | 03/27/2017        | 17:10             | Monday         | CASTRO<br>ST    | 18TH ST           | 200      | North         | Driver          | North                             | Stopped In<br>Road                         | Bicyclist       | North                             | Proceeding<br>Straight                     | CVC<br>22517                 | Injury<br>(Complaint<br>of Pain) | Not Stated             | Bicycle                              | Clear   | Daylight                      |
| 180658389 | 08/31/2018        | 14:30             | Friday         | CASTRO<br>ST    | 18TH ST           | 0        | Not<br>Stated | Pedestrian      | East                              | Proceeding<br>Straight                     | Driver          | North                             | Stopped In<br>Road                         | CVC<br>21453(a)              | Injury<br>(Complaint<br>of Pain) | Sideswipe              | Pedestrian                           | Clear   | Daylight                      |
| 180934004 | 12/11/2018        | 17:22             | Tuesday        | CASTRO<br>ST    | 18TH ST           | 67       | North         | Pedestrian      | East                              | Entering<br>Traffic                        | Driver          | North                             | Backing                                    | CVC<br>21954(a)              | Injury<br>(Complaint<br>of Pain) | Vehicle/<br>Pedestrian | Pedestrian                           | Clear   | Dark -<br>Street<br>Lights    |
| 190862611 | 11/14/2019        | 15:02             | Thursday       | MARKET<br>ST    | 17TH ST           | 54       | North         | Other           | South                             | Other                                      | Pedestrian      | North                             | Proceeding<br>Straight                     | CVC<br>7.2.12TC              | Injury<br>(Other<br>Visible)     | Head-On                | Pedestrian                           | Cloudy  | Daylight                      |
| 200447270 | 07/26/2020        | 17:01             | Sunday         | 18TH ST         | CASTRO<br>ST      | 0        | Not<br>Stated | Driver          | East                              | Proceeding<br>Straight                     | Driver          | West                              | Making Left<br>Turn                        | CVC<br>22106                 | Injury<br>(Complaint<br>of Pain) | Sideswipe              | Other Motor<br>Vehicle               | Clear   | Daylight                      |
| 200688634 | 11/14/2020        | 16:13             | Saturday       | MARKET<br>ST    | CASTRO<br>ST      | 78       | East          | Bicyclist       | East                              | Proceeding<br>Straight                     |                 |                                   |                                            | CVC<br>22350                 | Injury<br>(Severe)               | Overturned             | Fixed<br>Object                      | Clear   | Daylight                      |
| 170735840 | 09/09/2017        | 02:19             | Saturday       | MARKET<br>ST    | CASTRO<br>ST      | 0        | Not<br>Stated | Driver          | East                              | Proceeding<br>Straight                     | Driver          | West                              | Not Stated                                 | CVC<br>23152(a)              | Injury<br>(Complaint<br>of Pain) | Hit Object             | Fixed<br>Object                      | Cloudy  | Dark -<br>Street<br>Lights    |
| 180858733 | 11/12/2018        | 04:00             | Monday         | CASTRO<br>ST    | MARKET<br>ST      | 6        | South         | Driver          | South                             | Proceeding<br>Straight                     | Pedestrian      | Not<br>Stated                     | Stopped In<br>Road                         | CVC<br>22106                 | Injury<br>(Complaint<br>of Pain) | Vehicle/<br>Pedestrian | Pedestrian                           | Clear   | Dark -<br>Street<br>Lights    |
| 190228790 | 04/01/2019        | 02:28             | Monday         | 18TH ST         | CASTRO<br>ST      | 75       | East          | Driver          | East                              | Entering<br>Traffic                        | Driver          | East                              | Proceeding<br>Straight                     | CVC<br>21804(a)              | Injury<br>(Complaint<br>of Pain) | Broadside              | Other Motor<br>Vehicle               | Clear   | Dark -<br>Street<br>Lights    |
| 190888786 | 11/24/2019        | 02:18             | Sunday         | MARKET<br>ST    | CASTRO<br>ST      | 0        | Not<br>Stated | Other           | East                              | Proceeding<br>Straight                     | Driver          | North                             | Proceeding<br>Straight                     | CVC<br>21453(a)              | Injury<br>(Other<br>Visible)     | Broadside              | Other Motor<br>Vehicle               | Clear   | Dark -<br>Street<br>Lights    |
| 160308457 | 04/14/2016        | 23:30             | Thursday       | 18TH ST         | CASTRO<br>ST      | 96       | West          | Driver          | South                             | Making U<br>Turn                           | Driver          | West                              | Passing<br>Other Vehicle                   | CVC<br>22102                 | Injury<br>(Other<br>Visible)     | Broadside              | Other Motor<br>Vehicle               | Clear   | Dark -<br>Street<br>Lights    |
| 180687009 | 09/11/2018        | 01:55             | Tuesday        | 18TH ST         | CASTRO<br>ST      | 60       | East          | Driver          | West                              | Changing<br>Lanes                          | Driver          | West                              | Proceeding<br>Straight                     | CVC<br>21750                 | Injury<br>(Other<br>Visible)     | Sideswipe              | Fixed<br>Object                      | Clear   | Dark -<br>Street<br>Lights    |
| 190208673 | 03/24/2019        | 01:56             | Sunday         | CASTRO<br>ST    | MARKET<br>ST      | 178      | South         | Driver          | North                             | Proceeding<br>Straight                     | Pedestrian      | Not<br>Stated                     | Other                                      | CVC<br>22350                 | Injury<br>(Complaint<br>of Pain) | Vehicle/<br>Pedestrian | Pedestrian                           | Clear   | Dark -<br>Street<br>Lights    |
| 190280405 | 04/20/2019        | 01:54             | Saturday       | 18TH ST         | CASTRO<br>ST      | 0        | Not<br>Stated | Driver          | Not<br>Stated                     | Proceeding<br>Straight                     | Pedestrian      | North                             | Proceeding<br>Straight                     | CVC<br>22350                 | Injury<br>(Complaint<br>of Pain) | Vehicle/<br>Pedestrian | Pedestrian                           | Clear   | Dark - No<br>Street<br>Lights |
| 190942003 | 12/15/2019        | 11:56             | Sunday         | MARKET<br>ST    | CASTRO<br>ST      | 54       | West          | Driver          | East                              | Stopped                                    | Driver          | East                              | Changing<br>Lanes                          | CVC Other<br>than<br>driver  | Injury<br>(Other<br>Visible)     | Sideswipe              | Other Motor<br>Vehicle               | Clear   | Daylight                      |
| 200397910 | 07/03/2020        | 12:48             | Friday         | CASTRO<br>ST    | MARKET<br>ST      | 0        | Not<br>Stated | Driver          | South                             | Proceeding<br>Straight                     |                 |                                   |                                            | CVC<br>21703                 | Injury<br>(Other<br>Visible)     | Overturned             | Not Stated                           | Clear   | Daylight                      |

Geographic Extent: Custom Boundary Spatial Intersect: No Restriction (Only within Boundary) Data Range: 01/01/2016 to 12/31/2020

| Case ID   | Collision<br>Date | Collision<br>Time | Day of<br>Week | Primary<br>Road | Secondary<br>Road | Distance | Direction     | Party 1<br>Type | Party 1<br>Direction<br>of Travel | Party 1<br>Movement<br>Preceeding<br>Crash | Party 2<br>Type | Party 2<br>Direction<br>of Travel | Party 2<br>Movement<br>Preceeding<br>Crash | Vehicle<br>Code<br>Violation | Highest<br>Degree of<br>Injury | Type of<br>Collision | Motor<br>Vehicle<br>Involved<br>With | Weather | Lighting |
|-----------|-------------------|-------------------|----------------|-----------------|-------------------|----------|---------------|-----------------|-----------------------------------|--------------------------------------------|-----------------|-----------------------------------|--------------------------------------------|------------------------------|--------------------------------|----------------------|--------------------------------------|---------|----------|
| 200418895 | 07/13/2020        | 13:54             | Monday         | MARKET<br>ST    | CASTRO<br>ST      | 0        | Not<br>Stated | Other           | West                              | Proceeding<br>Straight                     |                 |                                   |                                            | CVC<br>22350                 | Injury<br>(Other<br>Visible)   | Hit Object           | Fixed<br>Object                      | Clear   | Daylight |