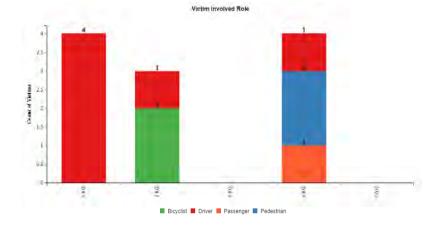

# Collision/Party/Victim Table Showing 1 to 5 of 5 entries

Count of Fatal Collisions: 0

Count of Non-Fatal Injury Collisions: 5

Total Count of Fatal/Non-Fatal Injury Collisions: 5

| Case ID   | Collision<br>Date | Collision<br>Time | Day of<br>Week | Primary<br>Road | Secondary<br>Road | Distance | Direction     | Party 1<br>Type | Party 1<br>Direction<br>of Travel | Party 1<br>Movement<br>Preceeding<br>Crash | Party 2<br>Type | Party 2<br>Direction<br>of Travel | Party 2<br>Movement<br>Preceeding<br>Crash | Vehicle<br>Code<br>Violation | Highest<br>Degree of<br>Injury   | Type of<br>Collision | Motor<br>Vehicle<br>Involved<br>With | Weather | Lighting                   |
|-----------|-------------------|-------------------|----------------|-----------------|-------------------|----------|---------------|-----------------|-----------------------------------|--------------------------------------------|-----------------|-----------------------------------|--------------------------------------------|------------------------------|----------------------------------|----------------------|--------------------------------------|---------|----------------------------|
| 170494820 | 06/17/2017        | 20:35             | Saturday       | SPEAR<br>ST     | MISSION<br>ST     | 0        | Not<br>Stated | Driver          | South                             | Changing<br>Lanes                          | Driver          | South                             | Proceeding<br>Straight                     | CVC<br>22107                 | Injury<br>(Complaint<br>of Pain) | Sideswipe            | Other Motor<br>Vehicle               | Clear   | Daylight                   |
| 160669629 | 08/19/2016        | 06:11             | Friday         | MISSION<br>ST   | STEUART<br>ST     | 0        | Not<br>Stated | Driver          | North                             | Making Left<br>Turn                        | Driver          | East                              | Proceeding<br>Straight                     | CVC<br>22100(b)              | Injury<br>(Complaint<br>of Pain) | Broadside            | Other Motor<br>Vehicle               | Clear   | Dusk -<br>Dawn             |
| 190510058 | 07/14/2019        | 14:50             | Sunday         | STEUART<br>ST   | MISSION<br>ST     | 0        | Not<br>Stated | Pedestrian      | East                              | Entering<br>Traffic                        | Driver          | South                             | Slowing/<br>Stopping                       | CVC<br>21955                 | Injury<br>(Complaint<br>of Pain) | Sideswipe            | Pedestrian                           | Clear   | Daylight                   |
| 160587203 | 07/21/2016        | 05:13             | Thursday       | MISSION<br>ST   | SPEAR ST          | 5        | West          | Driver          | East                              | Proceeding<br>Straight                     | Bicyclist       | East                              | Proceeding<br>Straight                     | CVC<br>Unknown               | Injury (Other<br>Visible)        | Sideswipe            | Bicycle                              | Clear   | Dark -<br>Street<br>Lights |
| 170514321 | 06/24/2017        | 14:00             | Saturday       | MISSION<br>ST   | STEUART<br>ST     | 0        | Not<br>Stated | Driver          | East                              | Proceeding<br>Straight                     | Driver          | East                              | Stopped In<br>Road                         | CVC<br>22350                 | Injury<br>(Complaint<br>of Pain) | Rear End             | Other Motor<br>Vehicle               | Clear   | Daylight                   |