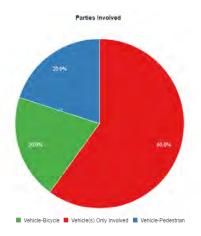

# Collision/Party/Victim Table Showing 1 to 11 of 11 entries

Count of Fatal Collisions: 1

Count of Non-Fatal Injury Collisions: 10

Total Count of Fatal/Non-Fatal Injury Collisions: 11

| Case ID   | Collision<br>Date | Collision<br>Time | Day of<br>Week | Primary<br>Road                 | Secondary<br>Road            | Distance | Direction     | Party 1<br>Type | Party 1<br>Direction<br>of Travel | Party 1<br>Movement<br>Preceeding<br>Crash | Party 2<br>Type   | Party 2<br>Direction<br>of Travel | Party 2<br>Movement<br>Preceeding<br>Crash | Vehicle<br>Code<br>Violation | Highest<br>Degree of<br>Injury   | Type of<br>Collision   | Motor<br>Vehicle<br>Involved<br>With | Weather | Lighting       |
|-----------|-------------------|-------------------|----------------|---------------------------------|------------------------------|----------|---------------|-----------------|-----------------------------------|--------------------------------------------|-------------------|-----------------------------------|--------------------------------------------|------------------------------|----------------------------------|------------------------|--------------------------------------|---------|----------------|
| 160845164 | 10/17/2016        | 06:58             | Monday         | 03RD ST                         | MISSION<br>BAY BLVD<br>SOUTH | 0        | Not<br>Stated | Driver          | East                              | Making Left<br>Turn                        | Driver            | South                             | Proceeding<br>Straight                     | CVC<br>21453(b)              | Injury<br>(Complaint<br>of Pain) | Broadside              | Other Motor<br>Vehicle               | Clear   | Daylight       |
| 170313719 | 04/17/2017        | 08:45             | Monday         | 03RD ST                         | MISSION<br>BAY SOUTH<br>BLVD | 0        | Not<br>Stated | Driver          | North                             | Proceeding<br>Straight                     | Driver            | North                             | Stopped In<br>Road                         | CVC<br>21703                 | Injury<br>(Severe)               | Rear End               | Other Motor<br>Vehicle               | Cloudy  | Daylight       |
| 170750531 | 09/14/2017        | 09:30             | Thursday       | MISSION<br>BAY<br>NORTH<br>BLVD | 03RD ST                      | 0        | Not<br>Stated | Bicyclist       | East                              | Making Left<br>Turn                        | Driver            | South                             | Proceeding<br>Straight                     | CVC<br>22101(d)              | Injury<br>(Other<br>Visible)     | Broadside              | Bicycle                              | Clear   | Daylight       |
| 160849611 | 10/18/2016        | 15:09             | Tuesday        | 03RD ST                         | MISSION<br>BAY BLVD<br>SOUTH | 0        | Not<br>Stated | Driver          | North                             | Proceeding<br>Straight                     | Driver            | North                             | Making Right<br>Turn                       | CVC<br>22350                 | Injury<br>(Complaint<br>of Pain) | Rear End               | Other Motor<br>Vehicle               | Clear   | Daylight       |
| 160866972 | 10/24/2016        | 17:45             | Monday         | 03RD ST                         | MISSION<br>BAY BLVD<br>SOUTH | 0        | Not<br>Stated | Driver          | South                             | Proceeding<br>Straight                     | Driver            | East                              | Proceeding<br>Straight                     | CVC<br>21453(a)              | Injury<br>(Complaint<br>of Pain) | Broadside              | Other Motor<br>Vehicle               | Cloudy  | Dusk -<br>Dawn |
| 190067350 | 01/27/2019        | 16:08             | Sunday         | 04TH ST                         | MISSION<br>BAY BLVD<br>SOUTH | 100      | South         | Driver          | North                             | Proceeding<br>Straight                     | Driver            | North                             | Stopped                                    | CVC<br>22350                 | Injury<br>(Complaint<br>of Pain) | Rear End               | Other Motor<br>Vehicle               | Clear   | Daylight       |
| 190265532 | 04/14/2019        | 15:15             | Sunday         | 03RD ST                         | MISSION<br>BAY SOUTH<br>ST   | 0        | Not<br>Stated | Driver          | South                             | Proceeding<br>Straight                     | Pedestrian        | East                              | Proceeding<br>Straight                     | CVC<br>Unknown               | Injury<br>(Other<br>Visible)     | Vehicle/<br>Pedestrian | Pedestrian                           | Clear   | Daylight       |
| 190494082 | 07/08/2019        | 15:58             | Monday         | 04TH ST                         | MISSION<br>BAY BLVD<br>NORTH | 0        | Not<br>Stated | Driver          | South                             | Making Left<br>Turn                        | Pedestrian        | East                              | Proceeding<br>Straight                     | CVC<br>21950(a)              | Injury<br>(Complaint<br>of Pain) | Vehicle/<br>Pedestrian | Pedestrian                           | Clear   | Daylight       |
| 160394105 | 05/14/2016        | 11:39             | Saturday       | 03RD ST                         | MISSION<br>BAY BLVD<br>SOUTH | 0        | Not<br>Stated | Driver          | North                             | Proceeding<br>Straight                     | Driver            | East                              | Making U<br>Turn                           | CVC<br>21453(a)              | Injury<br>(Other<br>Visible)     | Broadside              | Other Motor<br>Vehicle               | Clear   | Daylight       |
| 170348073 | 04/28/2017        | 11:28             | Friday         | MISSION<br>BAY<br>SOUTH<br>BLVD | 03RD ST                      | 0        | Not<br>Stated | Bicyclist       | South                             | Proceeding<br>Straight                     | Driver            | East                              | Proceeding<br>Straight                     | CVC<br>21453(a)              | Fatal                            | Broadside              | Bicycle                              | Clear   | Daylight       |
| 190779317 | 10/16/2019        | 10:34             | Wednesday      | MISSION<br>BAY BLVD<br>NORTH    | 04TH ST                      | 49       | North         | Driver          | North                             | Entering<br>Traffic                        | Parked<br>Vehicle | North                             | Parked                                     | CVC<br>22106                 | Injury<br>(Complaint<br>of Pain) | Rear End               | Parked<br>Motor<br>Vehicle           | Clear   | Daylight       |