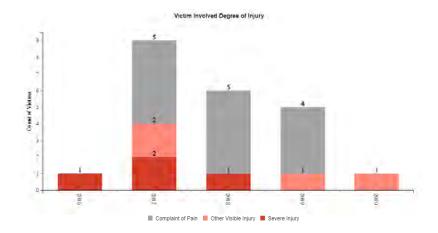

## Collision/Party/Victim Table Showing 1 to 30 of 30 entries

Count of Fatal Collisions: 0

Count of Non-Fatal Injury Collisions: 30

Total Count of Fatal/Non-Fatal Injury Collisions: 30

| Case ID   | Collision<br>Date | Collision<br>Time | Day of<br>Week | Primary<br>Road | Secondary<br>Road | Distance | Direction     | Party 1<br>Type | Party 1<br>Direction<br>of Travel | Party 1<br>Movement<br>Preceeding<br>Crash | Party 2<br>Type | Party 2<br>Direction<br>of Travel | Party 2<br>Movement<br>Preceeding<br>Crash | Vehicle<br>Code<br>Violation | Highest<br>Degree of<br>Injury   | Type of<br>Collision   | Motor<br>Vehicle<br>Involved<br>With | Weather       | Lighting                   |
|-----------|-------------------|-------------------|----------------|-----------------|-------------------|----------|---------------|-----------------|-----------------------------------|--------------------------------------------|-----------------|-----------------------------------|--------------------------------------------|------------------------------|----------------------------------|------------------------|--------------------------------------|---------------|----------------------------|
| 160759117 | 09/18/2016        | 20:17             | Sunday         | MARKET<br>ST    | CASTRO<br>ST      | 0        | Not<br>Stated | Driver          | East                              | Making Right<br>Turn                       | Pedestrian      | North                             | Other                                      | CVC<br>22350                 | Injury<br>(Complaint<br>of Pain) | Vehicle/<br>Pedestrian | Not Stated                           | Clear         | Dark -<br>Street<br>Lights |
| 160978163 | 12/01/2016        | 21:12             | Thursday       | 18TH ST         | CASTRO<br>ST      | 0        | Not<br>Stated | Driver          | South                             | Making Right<br>Turn                       | Pedestrian      | South                             | Proceeding<br>Straight                     | CVC<br>21950(a)              | Injury<br>(Complaint<br>of Pain) | Vehicle/<br>Pedestrian | Pedestrian                           | Clear         | Dusk -<br>Dawn             |
| 170087243 | 01/31/2017        | 18:16             | Tuesday        | CASTRO<br>ST    | 18TH ST           | 143      | South         | Pedestrian      | Not<br>Stated                     | Not Stated                                 | Driver          | South                             | Parking<br>Maneuver                        | CVC<br>21956(a)              | Injury<br>(Complaint<br>of Pain) | Vehicle/<br>Pedestrian | Pedestrian                           | Clear         | Dark -<br>Street<br>Lights |
| 171048032 | 12/28/2017        | 19:10             | Thursday       | CASTRO<br>ST    | 18TH ST           | 279      | North         | Driver          | Not<br>Stated                     | Other                                      | Driver          | West                              | Proceeding<br>Straight                     | CVC<br>21954(a)              | Injury<br>(Complaint<br>of Pain) | Vehicle/<br>Pedestrian | Pedestrian                           | Clear         | Dark -<br>Street<br>Lights |
| 190027809 | 01/11/2019        | 21:10             | Friday         | 18TH ST         | CASTRO<br>ST      | 0        | Not<br>Stated | Driver          | South                             | Making Left<br>Turn                        | Pedestrian      | East                              | Proceeding<br>Straight                     | CVC<br>21950(a)              | Injury<br>(Complaint<br>of Pain) | Vehicle/<br>Pedestrian | Pedestrian                           | Raining       | Dark -<br>Street<br>Lights |
| 190383758 | 05/28/2019        | 21:47             | Tuesday        | CASTRO<br>ST    | MARKET<br>ST      | 0        | Not<br>Stated | Driver          | South                             | Proceeding<br>Straight                     | Pedestrian      | West                              | Proceeding<br>Straight                     | CVC<br>21950(a)              | Injury<br>(Complaint<br>of Pain) | Sideswipe              | Pedestrian                           | Clear         | Dark -<br>Street<br>Lights |
| 190454848 | 06/23/2019        | 21:55             | Sunday         | CASTRO<br>ST    | MARKET<br>ST      | 0        | Not<br>Stated | Driver          | South                             | Proceeding<br>Straight                     | Pedestrian      | West                              | Not Stated                                 | CVC<br>21950(a)              | Injury<br>(Other<br>Visible)     | Vehicle/<br>Pedestrian | Pedestrian                           | Clear         | Dark -<br>Street<br>Lights |
| 190710907 | 09/22/2019        | 21:01             | Sunday         | MARKET<br>ST    | CASTRO<br>ST      | 0        | Not<br>Stated | Driver          | North                             | Making Left<br>Turn                        | Pedestrian      | North                             | Proceeding<br>Straight                     | CVC<br>21950(a)              | Injury<br>(Complaint<br>of Pain) | Vehicle/<br>Pedestrian | Pedestrian                           | Clear         | Dark -<br>Street<br>Lights |
| 190772634 | 10/13/2019        | 20:44             | Sunday         | CASTRO<br>ST    | MARKET<br>ST      | 0        | Not<br>Stated | Driver          | South                             | Making Left<br>Turn                        | Pedestrian      | West                              | Proceeding<br>Straight                     | CVC<br>23152(a)              | Injury<br>(Severe)               | Vehicle/<br>Pedestrian | Pedestrian                           | Clear         | Dark -<br>Street<br>Lights |
| 200445923 | 07/25/2020        | 21:32             | Saturday       | CASTRO<br>ST    | MARKET<br>ST      | 0        | Not<br>Stated | Pedestrian      | West                              | Proceeding<br>Straight                     | Driver          | South                             | Proceeding<br>Straight                     | CVC<br>21456(b)              | Injury<br>(Complaint<br>of Pain) | Sideswipe              | Pedestrian                           | Clear         | Dark -<br>Street<br>Lights |
| 190978036 | 12/30/2019        | 08:32             | Monday         | CASTRO<br>ST    | MARKET<br>ST      | 9        | South         | Driver          | North                             | Proceeding<br>Straight                     | Driver          | North                             | Stopped                                    | CVC<br>22107                 | Injury<br>(Complaint<br>of Pain) | Sideswipe              | Other Motor<br>Vehicle               | Clear         | Daylight                   |
| 200540238 | 09/08/2020        | 08:06             | Tuesday        | MARKET<br>ST    | CASTRO<br>ST      | 0        | Not<br>Stated | Driver          | West                              | Making Left<br>Turn                        | Bicyclist       | East                              | Proceeding<br>Straight                     | CVC<br>21804(a)              | Injury<br>(Complaint<br>of Pain) | Other                  | Bicycle                              | Clear         | Daylight                   |
| 160709708 | 09/01/2016        | 16:41             | Thursday       | MARKET<br>ST    | CASTRO<br>ST      | 0        | Not<br>Stated | Pedestrian      | North                             | Proceeding<br>Straight                     | Driver          | East                              | Proceeding<br>Straight                     | CVC<br>21954(a)              | Injury<br>(Other<br>Visible)     | Vehicle/<br>Pedestrian | Pedestrian                           | Not<br>Stated | Daylight                   |