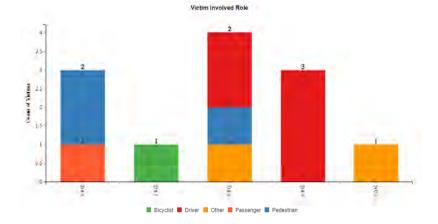

## Collision/Party/Victim Table Showing 1 to 30 of 30 entries

Count of Fatal Collisions: 0

Count of Non-Fatal Injury Collisions: 30

Total Count of Fatal/Non-Fatal Injury Collisions: 30

| Case ID   | Collision<br>Date | Collision<br>Time | Day of<br>Week | Primary<br>Road | Secondary<br>Road | Distance | Direction     | Party 1<br>Type | Party 1<br>Direction<br>of Travel | Party 1<br>Movement<br>Preceeding<br>Crash | Party 2<br>Type | Party 2<br>Direction<br>of Travel | Party 2<br>Movement<br>Preceeding<br>Crash | Vehicle<br>Code<br>Violation | Highest<br>Degree of<br>Injury   | Type of<br>Collision   | Motor<br>Vehicle<br>Involved<br>With | Weather       | Lighting                   |
|-----------|-------------------|-------------------|----------------|-----------------|-------------------|----------|---------------|-----------------|-----------------------------------|--------------------------------------------|-----------------|-----------------------------------|--------------------------------------------|------------------------------|----------------------------------|------------------------|--------------------------------------|---------------|----------------------------|
| 160759117 | 09/18/2016        | 20:17             | Sunday         | MARKET<br>ST    | CASTRO<br>ST      | 0        | Not<br>Stated | Driver          | East                              | Making Right<br>Turn                       | Pedestrian      | North                             | Other                                      | CVC<br>22350                 | Injury<br>(Complaint<br>of Pain) | Vehicle/<br>Pedestrian | Not Stated                           | Clear         | Dark -<br>Street<br>Lights |
| 160978163 | 12/01/2016        | 21:12             | Thursday       | 18TH ST         | CASTRO<br>ST      | 0        | Not<br>Stated | Driver          | South                             | Making Right<br>Turn                       | Pedestrian      | South                             | Proceeding<br>Straight                     | CVC<br>21950(a)              | Injury<br>(Complaint<br>of Pain) | Vehicle/<br>Pedestrian | Pedestrian                           | Clear         | Dusk -<br>Dawn             |
| 170087243 | 01/31/2017        | 18:16             | Tuesday        | CASTRO<br>ST    | 18TH ST           | 143      | South         | Pedestrian      | Not<br>Stated                     | Not Stated                                 | Driver          | South                             | Parking<br>Maneuver                        | CVC<br>21956(a)              | Injury<br>(Complaint<br>of Pain) | Vehicle/<br>Pedestrian | Pedestrian                           | Clear         | Dark -<br>Street<br>Lights |
| 171048032 | 12/28/2017        | 19:10             | Thursday       | CASTRO<br>ST    | 18TH ST           | 279      | North         | Driver          | Not<br>Stated                     | Other                                      | Driver          | West                              | Proceeding<br>Straight                     | CVC<br>21954(a)              | Injury<br>(Complaint<br>of Pain) | Vehicle/<br>Pedestrian | Pedestrian                           | Clear         | Dark -<br>Street<br>Lights |
| 190027809 | 01/11/2019        | 21:10             | Friday         | 18TH ST         | CASTRO<br>ST      | 0        | Not<br>Stated | Driver          | South                             | Making Left<br>Turn                        | Pedestrian      | East                              | Proceeding<br>Straight                     | CVC<br>21950(a)              | Injury<br>(Complaint<br>of Pain) | Vehicle/<br>Pedestrian | Pedestrian                           | Raining       | Dark -<br>Street<br>Lights |
| 190383758 | 05/28/2019        | 21:47             | Tuesday        | CASTRO<br>ST    | MARKET<br>ST      | 0        | Not<br>Stated | Driver          | South                             | Proceeding<br>Straight                     | Pedestrian      | West                              | Proceeding<br>Straight                     | CVC<br>21950(a)              | Injury<br>(Complaint<br>of Pain) | Sideswipe              | Pedestrian                           | Clear         | Dark -<br>Street<br>Lights |
| 190454848 | 06/23/2019        | 21:55             | Sunday         | CASTRO<br>ST    | MARKET<br>ST      | 0        | Not<br>Stated | Driver          | South                             | Proceeding<br>Straight                     | Pedestrian      | West                              | Not Stated                                 | CVC<br>21950(a)              | Injury<br>(Other<br>Visible)     | Vehicle/<br>Pedestrian | Pedestrian                           | Clear         | Dark -<br>Street<br>Lights |
| 190710907 | 09/22/2019        | 21:01             | Sunday         | MARKET<br>ST    | CASTRO<br>ST      | 0        | Not<br>Stated | Driver          | North                             | Making Left<br>Turn                        | Pedestrian      | North                             | Proceeding<br>Straight                     | CVC<br>21950(a)              | Injury<br>(Complaint<br>of Pain) | Vehicle/<br>Pedestrian | Pedestrian                           | Clear         | Dark -<br>Street<br>Lights |
| 190772634 | 10/13/2019        | 20:44             | Sunday         | CASTRO<br>ST    | MARKET<br>ST      | 0        | Not<br>Stated | Driver          | South                             | Making Left<br>Turn                        | Pedestrian      | West                              | Proceeding<br>Straight                     | CVC<br>23152(a)              | Injury<br>(Severe)               | Vehicle/<br>Pedestrian | Pedestrian                           | Clear         | Dark -<br>Street<br>Lights |
| 200445923 | 07/25/2020        | 21:32             | Saturday       | CASTRO<br>ST    | MARKET<br>ST      | 0        | Not<br>Stated | Pedestrian      | West                              | Proceeding<br>Straight                     | Driver          | South                             | Proceeding<br>Straight                     | CVC<br>21456(b)              | Injury<br>(Complaint<br>of Pain) | Sideswipe              | Pedestrian                           | Clear         | Dark -<br>Street<br>Lights |
| 190978036 | 12/30/2019        | 08:32             | Monday         | CASTRO<br>ST    | MARKET<br>ST      | 9        | South         | Driver          | North                             | Proceeding<br>Straight                     | Driver          | North                             | Stopped                                    | CVC<br>22107                 | Injury<br>(Complaint<br>of Pain) | Sideswipe              | Other Motor<br>Vehicle               | Clear         | Daylight                   |
| 200540238 | 09/08/2020        | 08:06             | Tuesday        | MARKET<br>ST    | CASTRO<br>ST      | 0        | Not<br>Stated | Driver          | West                              | Making Left<br>Turn                        | Bicyclist       | East                              | Proceeding<br>Straight                     | CVC<br>21804(a)              | Injury<br>(Complaint<br>of Pain) | Other                  | Bicycle                              | Clear         | Daylight                   |
| 160709708 | 09/01/2016        | 16:41             | Thursday       | MARKET<br>ST    | CASTRO<br>ST      | 0        | Not<br>Stated | Pedestrian      | North                             | Proceeding<br>Straight                     | Driver          | East                              | Proceeding<br>Straight                     | CVC<br>21954(a)              | Injury<br>(Other<br>Visible)     | Vehicle/<br>Pedestrian | Pedestrian                           | Not<br>Stated | Daylight                   |

Geographic Extent: Custom Boundary Spatial Intersect: No Restriction (Only within Boundary) Data Range: 01/01/2016 to 12/31/2020

| Case ID   | Collision<br>Date | Collision<br>Time | Day of<br>Week | Primary<br>Road | Secondary<br>Road | Distance | Direction     | Party 1<br>Type | Party 1<br>Direction<br>of Travel | Party 1<br>Movement<br>Preceeding<br>Crash | Party 2<br>Type | Party 2<br>Direction<br>of Travel | Party 2<br>Movement<br>Preceeding<br>Crash | Vehicle<br>Code<br>Violation | Highest<br>Degree of<br>Injury   | Type of<br>Collision   | Motor<br>Vehicle<br>Involved<br>With | Weather | Lighting                      |
|-----------|-------------------|-------------------|----------------|-----------------|-------------------|----------|---------------|-----------------|-----------------------------------|--------------------------------------------|-----------------|-----------------------------------|--------------------------------------------|------------------------------|----------------------------------|------------------------|--------------------------------------|---------|-------------------------------|
| 170251567 | 03/27/2017        | 17:10             | Monday         | CASTRO<br>ST    | 18TH ST           | 200      | North         | Driver          | North                             | Stopped In<br>Road                         | Bicyclist       | North                             | Proceeding<br>Straight                     | CVC<br>22517                 | Injury<br>(Complaint<br>of Pain) | Not Stated             | Bicycle                              | Clear   | Daylight                      |
| 180658389 | 08/31/2018        | 14:30             | Friday         | CASTRO<br>ST    | 18TH ST           | 0        | Not<br>Stated | Pedestrian      | East                              | Proceeding<br>Straight                     | Driver          | North                             | Stopped In<br>Road                         | CVC<br>21453(a)              | Injury<br>(Complaint<br>of Pain) | Sideswipe              | Pedestrian                           | Clear   | Daylight                      |
| 180934004 | 12/11/2018        | 17:22             | Tuesday        | CASTRO<br>ST    | 18TH ST           | 67       | North         | Pedestrian      | East                              | Entering<br>Traffic                        | Driver          | North                             | Backing                                    | CVC<br>21954(a)              | Injury<br>(Complaint<br>of Pain) | Vehicle/<br>Pedestrian | Pedestrian                           | Clear   | Dark -<br>Street<br>Lights    |
| 190862611 | 11/14/2019        | 15:02             | Thursday       | MARKET<br>ST    | 17TH ST           | 54       | North         | Other           | South                             | Other                                      | Pedestrian      | North                             | Proceeding<br>Straight                     | CVC<br>7.2.12TC              | Injury<br>(Other<br>Visible)     | Head-On                | Pedestrian                           | Cloudy  | Daylight                      |
| 200447270 | 07/26/2020        | 17:01             | Sunday         | 18TH ST         | CASTRO<br>ST      | 0        | Not<br>Stated | Driver          | East                              | Proceeding<br>Straight                     | Driver          | West                              | Making Left<br>Turn                        | CVC<br>22106                 | Injury<br>(Complaint<br>of Pain) | Sideswipe              | Other Motor<br>Vehicle               | Clear   | Daylight                      |
| 200688634 | 11/14/2020        | 16:13             | Saturday       | MARKET<br>ST    | CASTRO<br>ST      | 78       | East          | Bicyclist       | East                              | Proceeding<br>Straight                     |                 |                                   |                                            | CVC<br>22350                 | Injury<br>(Severe)               | Overturned             | Fixed<br>Object                      | Clear   | Daylight                      |
| 170735840 | 09/09/2017        | 02:19             | Saturday       | MARKET<br>ST    | CASTRO<br>ST      | 0        | Not<br>Stated | Driver          | East                              | Proceeding<br>Straight                     | Driver          | West                              | Not Stated                                 | CVC<br>23152(a)              | Injury<br>(Complaint<br>of Pain) | Hit Object             | Fixed<br>Object                      | Cloudy  | Dark -<br>Street<br>Lights    |
| 180858733 | 11/12/2018        | 04:00             | Monday         | CASTRO<br>ST    | MARKET<br>ST      | 6        | South         | Driver          | South                             | Proceeding<br>Straight                     | Pedestrian      | Not<br>Stated                     | Stopped In<br>Road                         | CVC<br>22106                 | Injury<br>(Complaint<br>of Pain) | Vehicle/<br>Pedestrian | Pedestrian                           | Clear   | Dark -<br>Street<br>Lights    |
| 190228790 | 04/01/2019        | 02:28             | Monday         | 18TH ST         | CASTRO<br>ST      | 75       | East          | Driver          | East                              | Entering<br>Traffic                        | Driver          | East                              | Proceeding<br>Straight                     | CVC<br>21804(a)              | Injury<br>(Complaint<br>of Pain) | Broadside              | Other Motor<br>Vehicle               | Clear   | Dark -<br>Street<br>Lights    |
| 190888786 | 11/24/2019        | 02:18             | Sunday         | MARKET<br>ST    | CASTRO<br>ST      | 0        | Not<br>Stated | Other           | East                              | Proceeding<br>Straight                     | Driver          | North                             | Proceeding<br>Straight                     | CVC<br>21453(a)              | Injury<br>(Other<br>Visible)     | Broadside              | Other Motor<br>Vehicle               | Clear   | Dark -<br>Street<br>Lights    |
| 160308457 | 04/14/2016        | 23:30             | Thursday       | 18TH ST         | CASTRO<br>ST      | 96       | West          | Driver          | South                             | Making U<br>Turn                           | Driver          | West                              | Passing<br>Other Vehicle                   | CVC<br>22102                 | Injury<br>(Other<br>Visible)     | Broadside              | Other Motor<br>Vehicle               | Clear   | Dark -<br>Street<br>Lights    |
| 180687009 | 09/11/2018        | 01:55             | Tuesday        | 18TH ST         | CASTRO<br>ST      | 60       | East          | Driver          | West                              | Changing<br>Lanes                          | Driver          | West                              | Proceeding<br>Straight                     | CVC<br>21750                 | Injury<br>(Other<br>Visible)     | Sideswipe              | Fixed<br>Object                      | Clear   | Dark -<br>Street<br>Lights    |
| 190208673 | 03/24/2019        | 01:56             | Sunday         | CASTRO<br>ST    | MARKET<br>ST      | 178      | South         | Driver          | North                             | Proceeding<br>Straight                     | Pedestrian      | Not<br>Stated                     | Other                                      | CVC<br>22350                 | Injury<br>(Complaint<br>of Pain) | Vehicle/<br>Pedestrian | Pedestrian                           | Clear   | Dark -<br>Street<br>Lights    |
| 190280405 | 04/20/2019        | 01:54             | Saturday       | 18TH ST         | CASTRO<br>ST      | 0        | Not<br>Stated | Driver          | Not<br>Stated                     | Proceeding<br>Straight                     | Pedestrian      | North                             | Proceeding<br>Straight                     | CVC<br>22350                 | Injury<br>(Complaint<br>of Pain) | Vehicle/<br>Pedestrian | Pedestrian                           | Clear   | Dark - No<br>Street<br>Lights |
| 190942003 | 12/15/2019        | 11:56             | Sunday         | MARKET<br>ST    | CASTRO<br>ST      | 54       | West          | Driver          | East                              | Stopped                                    | Driver          | East                              | Changing<br>Lanes                          | CVC Other<br>than<br>driver  | Injury<br>(Other<br>Visible)     | Sideswipe              | Other Motor<br>Vehicle               | Clear   | Daylight                      |
| 200397910 | 07/03/2020        | 12:48             | Friday         | CASTRO<br>ST    | MARKET<br>ST      | 0        | Not<br>Stated | Driver          | South                             | Proceeding<br>Straight                     |                 |                                   |                                            | CVC<br>21703                 | Injury<br>(Other<br>Visible)     | Overturned             | Not Stated                           | Clear   | Daylight                      |

Geographic Extent: Custom Boundary Spatial Intersect: No Restriction (Only within Boundary) Data Range: 01/01/2016 to 12/31/2020

| Case ID   | Collision<br>Date | Collision<br>Time | Day of<br>Week | Primary<br>Road | Secondary<br>Road | Distance | Direction     | Party 1<br>Type | Party 1<br>Direction<br>of Travel | Party 1<br>Movement<br>Preceeding<br>Crash | Party 2<br>Type | Party 2<br>Direction<br>of Travel | Party 2<br>Movement<br>Preceeding<br>Crash | Vehicle<br>Code<br>Violation | Highest<br>Degree of<br>Injury | Type of<br>Collision | Motor<br>Vehicle<br>Involved<br>With | Weather | Lighting |
|-----------|-------------------|-------------------|----------------|-----------------|-------------------|----------|---------------|-----------------|-----------------------------------|--------------------------------------------|-----------------|-----------------------------------|--------------------------------------------|------------------------------|--------------------------------|----------------------|--------------------------------------|---------|----------|
| 200418895 | 07/13/2020        | 13:54             | Monday         | MARKET<br>ST    | CASTRO<br>ST      | 0        | Not<br>Stated | Other           | West                              | Proceeding<br>Straight                     |                 |                                   |                                            | CVC<br>22350                 | Injury<br>(Other<br>Visible)   | Hit Object           | Fixed<br>Object                      | Clear   | Daylight |