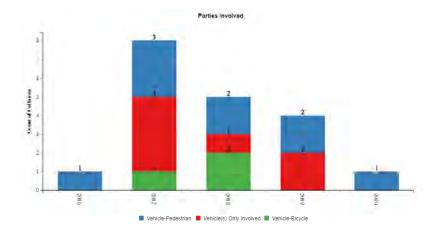

## Collision/Party/Victim Table Showing 1 to 30 of 30 entries

Count of Fatal Collisions: 0

Count of Non-Fatal Injury Collisions: 30

Total Count of Fatal/Non-Fatal Injury Collisions: 30

| Case ID   | Collision<br>Date | Collision<br>Time | Day of<br>Week | Primary<br>Road | Secondary<br>Road | Distance | Direction     | Party 1<br>Type | Party 1<br>Direction<br>of Travel | Party 1<br>Movement<br>Preceeding<br>Crash | Party 2<br>Type | Party 2<br>Direction<br>of Travel | Party 2<br>Movement<br>Preceeding<br>Crash | Vehicle<br>Code<br>Violation | Highest<br>Degree of<br>Injury   | Type of<br>Collision   | Motor<br>Vehicle<br>Involved<br>With | Weather       | Lighting                   |
|-----------|-------------------|-------------------|----------------|-----------------|-------------------|----------|---------------|-----------------|-----------------------------------|--------------------------------------------|-----------------|-----------------------------------|--------------------------------------------|------------------------------|----------------------------------|------------------------|--------------------------------------|---------------|----------------------------|
| 160759117 | 09/18/2016        | 20:17             | Sunday         | MARKET<br>ST    | CASTRO<br>ST      | 0        | Not<br>Stated | Driver          | East                              | Making Right<br>Turn                       | Pedestrian      | North                             | Other                                      | CVC<br>22350                 | Injury<br>(Complaint<br>of Pain) | Vehicle/<br>Pedestrian | Not Stated                           | Clear         | Dark -<br>Street<br>Lights |
| 160978163 | 12/01/2016        | 21:12             | Thursday       | 18TH ST         | CASTRO<br>ST      | 0        | Not<br>Stated | Driver          | South                             | Making Right<br>Turn                       | Pedestrian      | South                             | Proceeding<br>Straight                     | CVC<br>21950(a)              | Injury<br>(Complaint<br>of Pain) | Vehicle/<br>Pedestrian | Pedestrian                           | Clear         | Dusk -<br>Dawn             |
| 170087243 | 01/31/2017        | 18:16             | Tuesday        | CASTRO<br>ST    | 18TH ST           | 143      | South         | Pedestrian      | Not<br>Stated                     | Not Stated                                 | Driver          | South                             | Parking<br>Maneuver                        | CVC<br>21956(a)              | Injury<br>(Complaint<br>of Pain) | Vehicle/<br>Pedestrian | Pedestrian                           | Clear         | Dark -<br>Street<br>Lights |
| 171048032 | 12/28/2017        | 19:10             | Thursday       | CASTRO<br>ST    | 18TH ST           | 279      | North         | Driver          | Not<br>Stated                     | Other                                      | Driver          | West                              | Proceeding<br>Straight                     | CVC<br>21954(a)              | Injury<br>(Complaint<br>of Pain) | Vehicle/<br>Pedestrian | Pedestrian                           | Clear         | Dark -<br>Street<br>Lights |
| 190027809 | 01/11/2019        | 21:10             | Friday         | 18TH ST         | CASTRO<br>ST      | 0        | Not<br>Stated | Driver          | South                             | Making Left<br>Turn                        | Pedestrian      | East                              | Proceeding<br>Straight                     | CVC<br>21950(a)              | Injury<br>(Complaint<br>of Pain) | Vehicle/<br>Pedestrian | Pedestrian                           | Raining       | Dark -<br>Street<br>Lights |
| 190383758 | 05/28/2019        | 21:47             | Tuesday        | CASTRO<br>ST    | MARKET<br>ST      | 0        | Not<br>Stated | Driver          | South                             | Proceeding<br>Straight                     | Pedestrian      | West                              | Proceeding<br>Straight                     | CVC<br>21950(a)              | Injury<br>(Complaint<br>of Pain) | Sideswipe              | Pedestrian                           | Clear         | Dark -<br>Street<br>Lights |
| 190454848 | 06/23/2019        | 21:55             | Sunday         | CASTRO<br>ST    | MARKET<br>ST      | 0        | Not<br>Stated | Driver          | South                             | Proceeding<br>Straight                     | Pedestrian      | West                              | Not Stated                                 | CVC<br>21950(a)              | Injury<br>(Other<br>Visible)     | Vehicle/<br>Pedestrian | Pedestrian                           | Clear         | Dark -<br>Street<br>Lights |
| 190710907 | 09/22/2019        | 21:01             | Sunday         | MARKET<br>ST    | CASTRO<br>ST      | 0        | Not<br>Stated | Driver          | North                             | Making Left<br>Turn                        | Pedestrian      | North                             | Proceeding<br>Straight                     | CVC<br>21950(a)              | Injury<br>(Complaint<br>of Pain) | Vehicle/<br>Pedestrian | Pedestrian                           | Clear         | Dark -<br>Street<br>Lights |
| 190772634 | 10/13/2019        | 20:44             | Sunday         | CASTRO<br>ST    | MARKET<br>ST      | 0        | Not<br>Stated | Driver          | South                             | Making Left<br>Turn                        | Pedestrian      | West                              | Proceeding<br>Straight                     | CVC<br>23152(a)              | Injury<br>(Severe)               | Vehicle/<br>Pedestrian | Pedestrian                           | Clear         | Dark -<br>Street<br>Lights |
| 200445923 | 07/25/2020        | 21:32             | Saturday       | CASTRO<br>ST    | MARKET<br>ST      | 0        | Not<br>Stated | Pedestrian      | West                              | Proceeding<br>Straight                     | Driver          | South                             | Proceeding<br>Straight                     | CVC<br>21456(b)              | Injury<br>(Complaint<br>of Pain) | Sideswipe              | Pedestrian                           | Clear         | Dark -<br>Street<br>Lights |
| 190978036 | 12/30/2019        | 08:32             | Monday         | CASTRO<br>ST    | MARKET<br>ST      | 9        | South         | Driver          | North                             | Proceeding<br>Straight                     | Driver          | North                             | Stopped                                    | CVC<br>22107                 | Injury<br>(Complaint<br>of Pain) | Sideswipe              | Other Motor<br>Vehicle               | Clear         | Daylight                   |
| 200540238 | 09/08/2020        | 08:06             | Tuesday        | MARKET<br>ST    | CASTRO<br>ST      | 0        | Not<br>Stated | Driver          | West                              | Making Left<br>Turn                        | Bicyclist       | East                              | Proceeding<br>Straight                     | CVC<br>21804(a)              | Injury<br>(Complaint<br>of Pain) | Other                  | Bicycle                              | Clear         | Daylight                   |
| 160709708 | 09/01/2016        | 16:41             | Thursday       | MARKET<br>ST    | CASTRO<br>ST      | 0        | Not<br>Stated | Pedestrian      | North                             | Proceeding<br>Straight                     | Driver          | East                              | Proceeding<br>Straight                     | CVC<br>21954(a)              | Injury<br>(Other<br>Visible)     | Vehicle/<br>Pedestrian | Pedestrian                           | Not<br>Stated | Daylight                   |