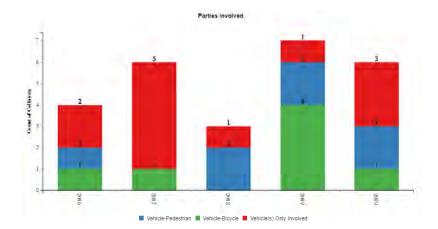

## Collision/Party/Victim Table Showing 1 to 30 of 30 entries

Count of Fatal Collisions: 0

Count of Non-Fatal Injury Collisions: 30

Total Count of Fatal/Non-Fatal Injury Collisions: 30

| Case ID   | Collision<br>Date | Collision<br>Time | Day of<br>Week | Primary<br>Road | Secondary<br>Road | Distance | Direction     | Party 1<br>Type | Party 1<br>Direction<br>of Travel | Party 1<br>Movement<br>Preceeding<br>Crash | Party 2<br>Type | Party 2<br>Direction<br>of Travel | Party 2<br>Movement<br>Preceeding<br>Crash | Vehicle<br>Code<br>Violation | Highest<br>Degree of<br>Injury   | Type of<br>Collision   | Motor<br>Vehicle<br>Involved<br>With | Weather       | Lighting                   |
|-----------|-------------------|-------------------|----------------|-----------------|-------------------|----------|---------------|-----------------|-----------------------------------|--------------------------------------------|-----------------|-----------------------------------|--------------------------------------------|------------------------------|----------------------------------|------------------------|--------------------------------------|---------------|----------------------------|
| 160759117 | 09/18/2016        | 20:17             | Sunday         | MARKET<br>ST    | CASTRO<br>ST      | 0        | Not<br>Stated | Driver          | East                              | Making Right<br>Turn                       | Pedestrian      | North                             | Other                                      | CVC<br>22350                 | Injury<br>(Complaint<br>of Pain) | Vehicle/<br>Pedestrian | Not Stated                           | Clear         | Dark -<br>Street<br>Lights |
| 160978163 | 12/01/2016        | 21:12             | Thursday       | 18TH ST         | CASTRO<br>ST      | 0        | Not<br>Stated | Driver          | South                             | Making Right<br>Turn                       | Pedestrian      | South                             | Proceeding<br>Straight                     | CVC<br>21950(a)              | Injury<br>(Complaint<br>of Pain) | Vehicle/<br>Pedestrian | Pedestrian                           | Clear         | Dusk -<br>Dawn             |
| 170087243 | 01/31/2017        | 18:16             | Tuesday        | CASTRO<br>ST    | 18TH ST           | 143      | South         | Pedestrian      | Not<br>Stated                     | Not Stated                                 | Driver          | South                             | Parking<br>Maneuver                        | CVC<br>21956(a)              | Injury<br>(Complaint<br>of Pain) | Vehicle/<br>Pedestrian | Pedestrian                           | Clear         | Dark -<br>Street<br>Lights |
| 171048032 | 12/28/2017        | 19:10             | Thursday       | CASTRO<br>ST    | 18TH ST           | 279      | North         | Driver          | Not<br>Stated                     | Other                                      | Driver          | West                              | Proceeding<br>Straight                     | CVC<br>21954(a)              | Injury<br>(Complaint<br>of Pain) | Vehicle/<br>Pedestrian | Pedestrian                           | Clear         | Dark -<br>Street<br>Lights |
| 190027809 | 01/11/2019        | 21:10             | Friday         | 18TH ST         | CASTRO<br>ST      | 0        | Not<br>Stated | Driver          | South                             | Making Left<br>Turn                        | Pedestrian      | East                              | Proceeding<br>Straight                     | CVC<br>21950(a)              | Injury<br>(Complaint<br>of Pain) | Vehicle/<br>Pedestrian | Pedestrian                           | Raining       | Dark -<br>Street<br>Lights |
| 190383758 | 05/28/2019        | 21:47             | Tuesday        | CASTRO<br>ST    | MARKET<br>ST      | 0        | Not<br>Stated | Driver          | South                             | Proceeding<br>Straight                     | Pedestrian      | West                              | Proceeding<br>Straight                     | CVC<br>21950(a)              | Injury<br>(Complaint<br>of Pain) | Sideswipe              | Pedestrian                           | Clear         | Dark -<br>Street<br>Lights |
| 190454848 | 06/23/2019        | 21:55             | Sunday         | CASTRO<br>ST    | MARKET<br>ST      | 0        | Not<br>Stated | Driver          | South                             | Proceeding<br>Straight                     | Pedestrian      | West                              | Not Stated                                 | CVC<br>21950(a)              | Injury<br>(Other<br>Visible)     | Vehicle/<br>Pedestrian | Pedestrian                           | Clear         | Dark -<br>Street<br>Lights |
| 190710907 | 09/22/2019        | 21:01             | Sunday         | MARKET<br>ST    | CASTRO<br>ST      | 0        | Not<br>Stated | Driver          | North                             | Making Left<br>Turn                        | Pedestrian      | North                             | Proceeding<br>Straight                     | CVC<br>21950(a)              | Injury<br>(Complaint<br>of Pain) | Vehicle/<br>Pedestrian | Pedestrian                           | Clear         | Dark -<br>Street<br>Lights |
| 190772634 | 10/13/2019        | 20:44             | Sunday         | CASTRO<br>ST    | MARKET<br>ST      | 0        | Not<br>Stated | Driver          | South                             | Making Left<br>Turn                        | Pedestrian      | West                              | Proceeding<br>Straight                     | CVC<br>23152(a)              | Injury<br>(Severe)               | Vehicle/<br>Pedestrian | Pedestrian                           | Clear         | Dark -<br>Street<br>Lights |
| 200445923 | 07/25/2020        | 21:32             | Saturday       | CASTRO<br>ST    | MARKET<br>ST      | 0        | Not<br>Stated | Pedestrian      | West                              | Proceeding<br>Straight                     | Driver          | South                             | Proceeding<br>Straight                     | CVC<br>21456(b)              | Injury<br>(Complaint<br>of Pain) | Sideswipe              | Pedestrian                           | Clear         | Dark -<br>Street<br>Lights |
| 190978036 | 12/30/2019        | 08:32             | Monday         | CASTRO<br>ST    | MARKET<br>ST      | 9        | South         | Driver          | North                             | Proceeding<br>Straight                     | Driver          | North                             | Stopped                                    | CVC<br>22107                 | Injury<br>(Complaint<br>of Pain) | Sideswipe              | Other Motor<br>Vehicle               | Clear         | Daylight                   |
| 200540238 | 09/08/2020        | 08:06             | Tuesday        | MARKET<br>ST    | CASTRO<br>ST      | 0        | Not<br>Stated | Driver          | West                              | Making Left<br>Turn                        | Bicyclist       | East                              | Proceeding<br>Straight                     | CVC<br>21804(a)              | Injury<br>(Complaint<br>of Pain) | Other                  | Bicycle                              | Clear         | Daylight                   |
| 160709708 | 09/01/2016        | 16:41             | Thursday       | MARKET<br>ST    | CASTRO<br>ST      | 0        | Not<br>Stated | Pedestrian      | North                             | Proceeding<br>Straight                     | Driver          | East                              | Proceeding<br>Straight                     | CVC<br>21954(a)              | Injury<br>(Other<br>Visible)     | Vehicle/<br>Pedestrian | Pedestrian                           | Not<br>Stated | Daylight                   |