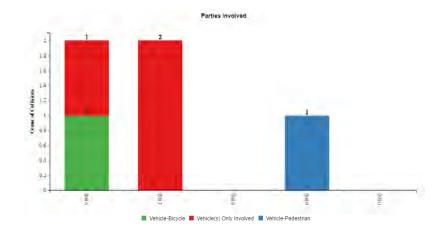

# Collision/Party/Victim Table Showing 1 to 5 of 5 entries

Count of Fatal Collisions: 0

Count of Non-Fatal Injury Collisions: 5

Total Count of Fatal/Non-Fatal Injury Collisions: 5

| Case ID   | Collision<br>Date | Collision<br>Time | Day of<br>Week | Primary<br>Road | Secondary<br>Road | Distance | Direction     | Party 1<br>Type | Party 1<br>Direction<br>of Travel | Party 1<br>Movement<br>Preceeding<br>Crash | Party 2<br>Type | Party 2<br>Direction<br>of Travel | Party 2<br>Movement<br>Preceeding<br>Crash | Vehicle<br>Code<br>Violation | Highest<br>Degree of<br>Injury   | Type of<br>Collision | Motor<br>Vehicle<br>Involved<br>With | Weather | Lighting                   |
|-----------|-------------------|-------------------|----------------|-----------------|-------------------|----------|---------------|-----------------|-----------------------------------|--------------------------------------------|-----------------|-----------------------------------|--------------------------------------------|------------------------------|----------------------------------|----------------------|--------------------------------------|---------|----------------------------|
| 170494820 | 06/17/2017        | 20:35             | Saturday       | SPEAR<br>ST     | MISSION<br>ST     | 0        | Not<br>Stated | Driver          | South                             | Changing<br>Lanes                          | Driver          | South                             | Proceeding<br>Straight                     | CVC<br>22107                 | Injury<br>(Complaint<br>of Pain) | Sideswipe            | Other Motor<br>Vehicle               | Clear   | Daylight                   |
| 160669629 | 08/19/2016        | 06:11             | Friday         | MISSION<br>ST   | STEUART<br>ST     | 0        | Not<br>Stated | Driver          | North                             | Making Left<br>Turn                        | Driver          | East                              | Proceeding<br>Straight                     | CVC<br>22100(b)              | Injury<br>(Complaint<br>of Pain) | Broadside            | Other Motor<br>Vehicle               | Clear   | Dusk -<br>Dawn             |
| 190510058 | 07/14/2019        | 14:50             | Sunday         | STEUART<br>ST   | MISSION<br>ST     | 0        | Not<br>Stated | Pedestrian      | East                              | Entering<br>Traffic                        | Driver          | South                             | Slowing/<br>Stopping                       | CVC<br>21955                 | Injury<br>(Complaint<br>of Pain) | Sideswipe            | Pedestrian                           | Clear   | Daylight                   |
| 160587203 | 07/21/2016        | 05:13             | Thursday       | MISSION<br>ST   | SPEAR ST          | 5        | West          | Driver          | East                              | Proceeding<br>Straight                     | Bicyclist       | East                              | Proceeding<br>Straight                     | CVC<br>Unknown               | Injury (Other<br>Visible)        | Sideswipe            | Bicycle                              | Clear   | Dark -<br>Street<br>Lights |
| 170514321 | 06/24/2017        | 14:00             | Saturday       | MISSION<br>ST   | STEUART<br>ST     | 0        | Not<br>Stated | Driver          | East                              | Proceeding<br>Straight                     | Driver          | East                              | Stopped In<br>Road                         | CVC<br>22350                 | Injury<br>(Complaint<br>of Pain) | Rear End             | Other Motor<br>Vehicle               | Clear   | Daylight                   |