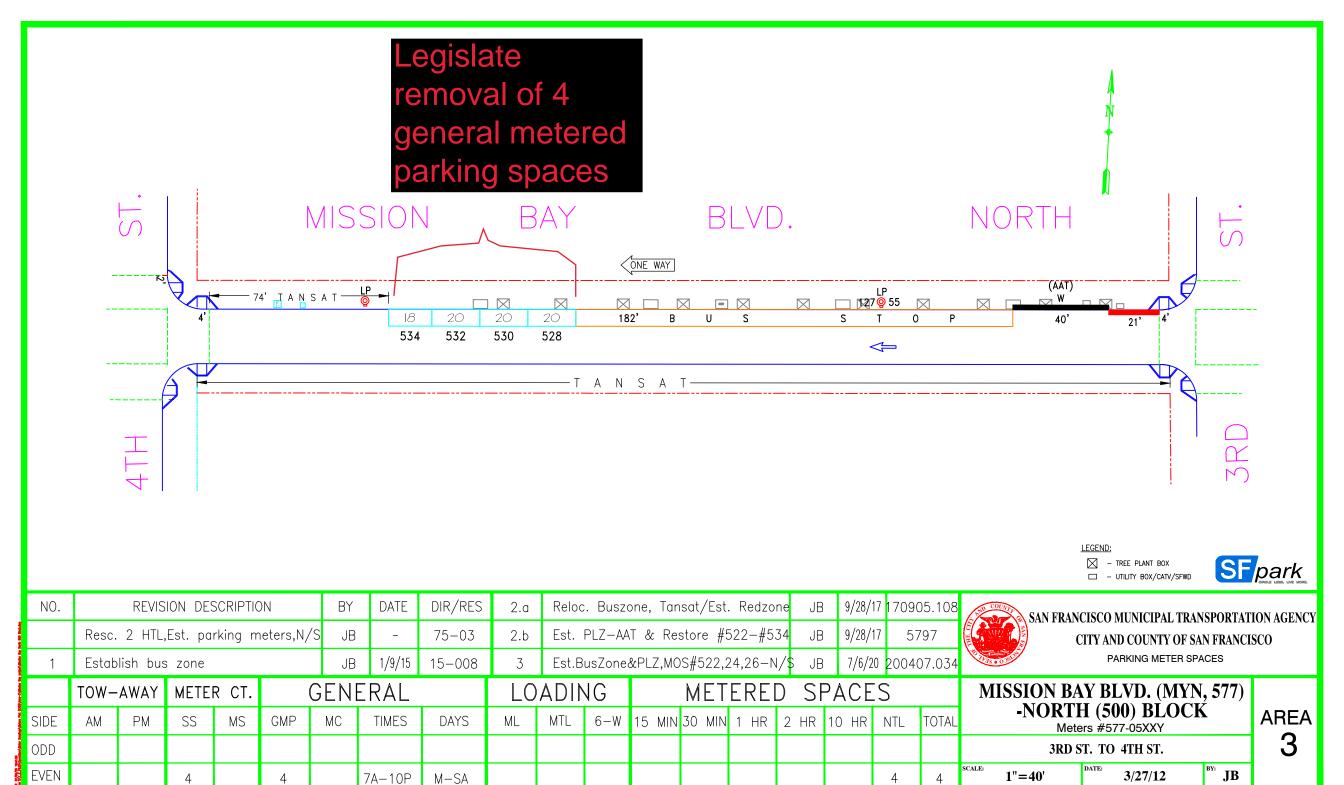

#### ESTABLISH - BUS ZONE

Mission Bay Boulevard North, north side, from 74 feet to 150 feet east of 4th Street (extending current bus zone by 76 feet & removing all metered parking on this blockface)

Powell Street, east side, from North Point Street to Beach Street (removes three general metered parking and extends existing bus terminal)