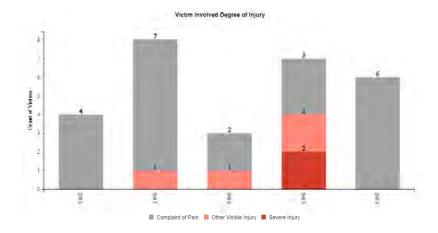

# Collision/Party/Victim Table Showing 1 to 11 of 11 entries

Count of Fatal Collisions: 1

Count of Non-Fatal Injury Collisions: 10

Total Count of Fatal/Non-Fatal Injury Collisions: 11

| Case ID   | Collision<br>Date | Collision<br>Time | Day of<br>Week | Primary<br>Road                 | Secondary<br>Road            | Distance | Direction     | Party 1<br>Type | Party 1<br>Direction<br>of Travel | Party 1<br>Movement<br>Preceeding<br>Crash | Party 2<br>Type   | Party 2<br>Direction<br>of Travel | Party 2<br>Movement<br>Preceeding<br>Crash | Vehicle<br>Code<br>Violation | Highest<br>Degree of<br>Injury   | Type of<br>Collision   | Motor<br>Vehicle<br>Involved<br>With | Weather | Lighting       |
|-----------|-------------------|-------------------|----------------|---------------------------------|------------------------------|----------|---------------|-----------------|-----------------------------------|--------------------------------------------|-------------------|-----------------------------------|--------------------------------------------|------------------------------|----------------------------------|------------------------|--------------------------------------|---------|----------------|
| 160845164 | 10/17/2016        | 06:58             | Monday         | 03RD ST                         | MISSION<br>BAY BLVD<br>SOUTH | 0        | Not<br>Stated | Driver          | East                              | Making Left<br>Turn                        | Driver            | South                             | Proceeding<br>Straight                     | CVC<br>21453(b)              | Injury<br>(Complaint<br>of Pain) | Broadside              | Other Motor<br>Vehicle               | Clear   | Daylight       |
| 170313719 | 04/17/2017        | 08:45             | Monday         | 03RD ST                         | MISSION<br>BAY SOUTH<br>BLVD | 0        | Not<br>Stated | Driver          | North                             | Proceeding<br>Straight                     | Driver            | North                             | Stopped In<br>Road                         | CVC<br>21703                 | Injury<br>(Severe)               | Rear End               | Other Motor<br>Vehicle               | Cloudy  | Daylight       |
| 170750531 | 09/14/2017        | 09:30             | Thursday       | MISSION<br>BAY<br>NORTH<br>BLVD | 03RD ST                      | 0        | Not<br>Stated | Bicyclist       | East                              | Making Left<br>Turn                        | Driver            | South                             | Proceeding<br>Straight                     | CVC<br>22101(d)              | Injury<br>(Other<br>Visible)     | Broadside              | Bicycle                              | Clear   | Daylight       |
| 160849611 | 10/18/2016        | 15:09             | Tuesday        | 03RD ST                         | MISSION<br>BAY BLVD<br>SOUTH | 0        | Not<br>Stated | Driver          | North                             | Proceeding<br>Straight                     | Driver            | North                             | Making Right<br>Turn                       | CVC<br>22350                 | Injury<br>(Complaint<br>of Pain) | Rear End               | Other Motor<br>Vehicle               | Clear   | Daylight       |
| 160866972 | 10/24/2016        | 17:45             | Monday         | 03RD ST                         | MISSION<br>BAY BLVD<br>SOUTH | 0        | Not<br>Stated | Driver          | South                             | Proceeding<br>Straight                     | Driver            | East                              | Proceeding<br>Straight                     | CVC<br>21453(a)              | Injury<br>(Complaint<br>of Pain) | Broadside              | Other Motor<br>Vehicle               | Cloudy  | Dusk -<br>Dawn |
| 190067350 | 01/27/2019        | 16:08             | Sunday         | 04TH ST                         | MISSION<br>BAY BLVD<br>SOUTH | 100      | South         | Driver          | North                             | Proceeding<br>Straight                     | Driver            | North                             | Stopped                                    | CVC<br>22350                 | Injury<br>(Complaint<br>of Pain) | Rear End               | Other Motor<br>Vehicle               | Clear   | Daylight       |
| 190265532 | 04/14/2019        | 15:15             | Sunday         | 03RD ST                         | MISSION<br>BAY SOUTH<br>ST   | 0        | Not<br>Stated | Driver          | South                             | Proceeding<br>Straight                     | Pedestrian        | East                              | Proceeding<br>Straight                     | CVC<br>Unknown               | Injury<br>(Other<br>Visible)     | Vehicle/<br>Pedestrian | Pedestrian                           | Clear   | Daylight       |
| 190494082 | 07/08/2019        | 15:58             | Monday         | 04TH ST                         | MISSION<br>BAY BLVD<br>NORTH | 0        | Not<br>Stated | Driver          | South                             | Making Left<br>Turn                        | Pedestrian        | East                              | Proceeding<br>Straight                     | CVC<br>21950(a)              | Injury<br>(Complaint<br>of Pain) | Vehicle/<br>Pedestrian | Pedestrian                           | Clear   | Daylight       |
| 160394105 | 05/14/2016        | 11:39             | Saturday       | 03RD ST                         | MISSION<br>BAY BLVD<br>SOUTH | 0        | Not<br>Stated | Driver          | North                             | Proceeding<br>Straight                     | Driver            | East                              | Making U<br>Turn                           | CVC<br>21453(a)              | Injury<br>(Other<br>Visible)     | Broadside              | Other Motor<br>Vehicle               | Clear   | Daylight       |
| 170348073 | 04/28/2017        | 11:28             | Friday         | MISSION<br>BAY<br>SOUTH<br>BLVD | 03RD ST                      | 0        | Not<br>Stated | Bicyclist       | South                             | Proceeding<br>Straight                     | Driver            | East                              | Proceeding<br>Straight                     | CVC<br>21453(a)              | Fatal                            | Broadside              | Bicycle                              | Clear   | Daylight       |
| 190779317 | 10/16/2019        | 10:34             | Wednesday      | MISSION<br>BAY BLVD<br>NORTH    | 04TH ST                      | 49       | North         | Driver          | North                             | Entering<br>Traffic                        | Parked<br>Vehicle | North                             | Parked                                     | CVC<br>22106                 | Injury<br>(Complaint<br>of Pain) | Rear End               | Parked<br>Motor<br>Vehicle           | Clear   | Daylight       |