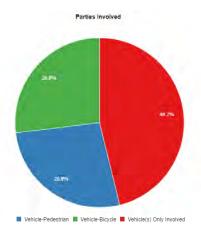

## Collision/Party/Victim Table Showing 1 to 30 of 30 entries

Count of Fatal Collisions: 0

Count of Non-Fatal Injury Collisions: 30

Total Count of Fatal/Non-Fatal Injury Collisions: 30

| Case ID   | Collision<br>Date | Collision<br>Time | Day of<br>Week | Primary<br>Road | Secondary<br>Road | Distance | Direction     | Party 1<br>Type | Party 1<br>Direction<br>of Travel | Party 1<br>Movement<br>Preceeding<br>Crash | Party 2<br>Type | Party 2<br>Direction<br>of Travel | Party 2<br>Movement<br>Preceeding<br>Crash | Vehicle<br>Code<br>Violation | Highest<br>Degree of<br>Injury   | Type of<br>Collision   | Motor<br>Vehicle<br>Involved<br>With | Weather       | Lighting                   |
|-----------|-------------------|-------------------|----------------|-----------------|-------------------|----------|---------------|-----------------|-----------------------------------|--------------------------------------------|-----------------|-----------------------------------|--------------------------------------------|------------------------------|----------------------------------|------------------------|--------------------------------------|---------------|----------------------------|
| 160759117 | 09/18/2016        | 20:17             | Sunday         | MARKET<br>ST    | CASTRO<br>ST      | 0        | Not<br>Stated | Driver          | East                              | Making Right<br>Turn                       | Pedestrian      | North                             | Other                                      | CVC<br>22350                 | Injury<br>(Complaint<br>of Pain) | Vehicle/<br>Pedestrian | Not Stated                           | Clear         | Dark -<br>Street<br>Lights |
| 160978163 | 12/01/2016        | 21:12             | Thursday       | 18TH ST         | CASTRO<br>ST      | 0        | Not<br>Stated | Driver          | South                             | Making Right<br>Turn                       | Pedestrian      | South                             | Proceeding<br>Straight                     | CVC<br>21950(a)              | Injury<br>(Complaint<br>of Pain) | Vehicle/<br>Pedestrian | Pedestrian                           | Clear         | Dusk -<br>Dawn             |
| 170087243 | 01/31/2017        | 18:16             | Tuesday        | CASTRO<br>ST    | 18TH ST           | 143      | South         | Pedestrian      | Not<br>Stated                     | Not Stated                                 | Driver          | South                             | Parking<br>Maneuver                        | CVC<br>21956(a)              | Injury<br>(Complaint<br>of Pain) | Vehicle/<br>Pedestrian | Pedestrian                           | Clear         | Dark -<br>Street<br>Lights |
| 171048032 | 12/28/2017        | 19:10             | Thursday       | CASTRO<br>ST    | 18TH ST           | 279      | North         | Driver          | Not<br>Stated                     | Other                                      | Driver          | West                              | Proceeding<br>Straight                     | CVC<br>21954(a)              | Injury<br>(Complaint<br>of Pain) | Vehicle/<br>Pedestrian | Pedestrian                           | Clear         | Dark -<br>Street<br>Lights |
| 190027809 | 01/11/2019        | 21:10             | Friday         | 18TH ST         | CASTRO<br>ST      | 0        | Not<br>Stated | Driver          | South                             | Making Left<br>Turn                        | Pedestrian      | East                              | Proceeding<br>Straight                     | CVC<br>21950(a)              | Injury<br>(Complaint<br>of Pain) | Vehicle/<br>Pedestrian | Pedestrian                           | Raining       | Dark -<br>Street<br>Lights |
| 190383758 | 05/28/2019        | 21:47             | Tuesday        | CASTRO<br>ST    | MARKET<br>ST      | 0        | Not<br>Stated | Driver          | South                             | Proceeding<br>Straight                     | Pedestrian      | West                              | Proceeding<br>Straight                     | CVC<br>21950(a)              | Injury<br>(Complaint<br>of Pain) | Sideswipe              | Pedestrian                           | Clear         | Dark -<br>Street<br>Lights |
| 190454848 | 06/23/2019        | 21:55             | Sunday         | CASTRO<br>ST    | MARKET<br>ST      | 0        | Not<br>Stated | Driver          | South                             | Proceeding<br>Straight                     | Pedestrian      | West                              | Not Stated                                 | CVC<br>21950(a)              | Injury<br>(Other<br>Visible)     | Vehicle/<br>Pedestrian | Pedestrian                           | Clear         | Dark -<br>Street<br>Lights |
| 190710907 | 09/22/2019        | 21:01             | Sunday         | MARKET<br>ST    | CASTRO<br>ST      | 0        | Not<br>Stated | Driver          | North                             | Making Left<br>Turn                        | Pedestrian      | North                             | Proceeding<br>Straight                     | CVC<br>21950(a)              | Injury<br>(Complaint<br>of Pain) | Vehicle/<br>Pedestrian | Pedestrian                           | Clear         | Dark -<br>Street<br>Lights |
| 190772634 | 10/13/2019        | 20:44             | Sunday         | CASTRO<br>ST    | MARKET<br>ST      | 0        | Not<br>Stated | Driver          | South                             | Making Left<br>Turn                        | Pedestrian      | West                              | Proceeding<br>Straight                     | CVC<br>23152(a)              | Injury<br>(Severe)               | Vehicle/<br>Pedestrian | Pedestrian                           | Clear         | Dark -<br>Street<br>Lights |
| 200445923 | 07/25/2020        | 21:32             | Saturday       | CASTRO<br>ST    | MARKET<br>ST      | 0        | Not<br>Stated | Pedestrian      | West                              | Proceeding<br>Straight                     | Driver          | South                             | Proceeding<br>Straight                     | CVC<br>21456(b)              | Injury<br>(Complaint<br>of Pain) | Sideswipe              | Pedestrian                           | Clear         | Dark -<br>Street<br>Lights |
| 190978036 | 12/30/2019        | 08:32             | Monday         | CASTRO<br>ST    | MARKET<br>ST      | 9        | South         | Driver          | North                             | Proceeding<br>Straight                     | Driver          | North                             | Stopped                                    | CVC<br>22107                 | Injury<br>(Complaint<br>of Pain) | Sideswipe              | Other Motor<br>Vehicle               | Clear         | Daylight                   |
| 200540238 | 09/08/2020        | 08:06             | Tuesday        | MARKET<br>ST    | CASTRO<br>ST      | 0        | Not<br>Stated | Driver          | West                              | Making Left<br>Turn                        | Bicyclist       | East                              | Proceeding<br>Straight                     | CVC<br>21804(a)              | Injury<br>(Complaint<br>of Pain) | Other                  | Bicycle                              | Clear         | Daylight                   |
| 160709708 | 09/01/2016        | 16:41             | Thursday       | MARKET<br>ST    | CASTRO<br>ST      | 0        | Not<br>Stated | Pedestrian      | North                             | Proceeding<br>Straight                     | Driver          | East                              | Proceeding<br>Straight                     | CVC<br>21954(a)              | Injury<br>(Other<br>Visible)     | Vehicle/<br>Pedestrian | Pedestrian                           | Not<br>Stated | Daylight                   |