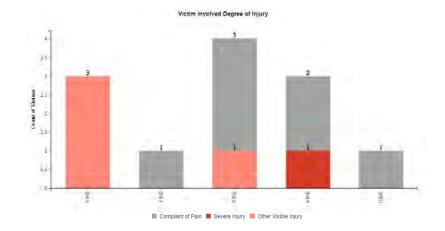

## Collision/Party/Victim Table Showing 1 to 30 of 30 entries

Count of Fatal Collisions: 0

Count of Non-Fatal Injury Collisions: 30

Total Count of Fatal/Non-Fatal Injury Collisions: 30

| Case ID   | Collision<br>Date | Collision<br>Time | Day of<br>Week | Primary<br>Road | Secondary<br>Road | Distance | Direction     | Party 1<br>Type | Party 1<br>Direction<br>of Travel | Party 1<br>Movement<br>Preceeding<br>Crash | Party 2<br>Type | Party 2<br>Direction<br>of Travel | Party 2<br>Movement<br>Preceeding<br>Crash | Vehicle<br>Code<br>Violation | Highest<br>Degree of<br>Injury   | Type of<br>Collision   | Motor<br>Vehicle<br>Involved<br>With | Weather       | Lighting                   |
|-----------|-------------------|-------------------|----------------|-----------------|-------------------|----------|---------------|-----------------|-----------------------------------|--------------------------------------------|-----------------|-----------------------------------|--------------------------------------------|------------------------------|----------------------------------|------------------------|--------------------------------------|---------------|----------------------------|
| 160759117 | 09/18/2016        | 20:17             | Sunday         | MARKET<br>ST    | CASTRO<br>ST      | 0        | Not<br>Stated | Driver          | East                              | Making Right<br>Turn                       | Pedestrian      | North                             | Other                                      | CVC<br>22350                 | Injury<br>(Complaint<br>of Pain) | Vehicle/<br>Pedestrian | Not Stated                           | Clear         | Dark -<br>Street<br>Lights |
| 160978163 | 12/01/2016        | 21:12             | Thursday       | 18TH ST         | CASTRO<br>ST      | 0        | Not<br>Stated | Driver          | South                             | Making Right<br>Turn                       | Pedestrian      | South                             | Proceeding<br>Straight                     | CVC<br>21950(a)              | Injury<br>(Complaint<br>of Pain) | Vehicle/<br>Pedestrian | Pedestrian                           | Clear         | Dusk -<br>Dawn             |
| 170087243 | 01/31/2017        | 18:16             | Tuesday        | CASTRO<br>ST    | 18TH ST           | 143      | South         | Pedestrian      | Not<br>Stated                     | Not Stated                                 | Driver          | South                             | Parking<br>Maneuver                        | CVC<br>21956(a)              | Injury<br>(Complaint<br>of Pain) | Vehicle/<br>Pedestrian | Pedestrian                           | Clear         | Dark -<br>Street<br>Lights |
| 171048032 | 12/28/2017        | 19:10             | Thursday       | CASTRO<br>ST    | 18TH ST           | 279      | North         | Driver          | Not<br>Stated                     | Other                                      | Driver          | West                              | Proceeding<br>Straight                     | CVC<br>21954(a)              | Injury<br>(Complaint<br>of Pain) | Vehicle/<br>Pedestrian | Pedestrian                           | Clear         | Dark -<br>Street<br>Lights |
| 190027809 | 01/11/2019        | 21:10             | Friday         | 18TH ST         | CASTRO<br>ST      | 0        | Not<br>Stated | Driver          | South                             | Making Left<br>Turn                        | Pedestrian      | East                              | Proceeding<br>Straight                     | CVC<br>21950(a)              | Injury<br>(Complaint<br>of Pain) | Vehicle/<br>Pedestrian | Pedestrian                           | Raining       | Dark -<br>Street<br>Lights |
| 190383758 | 05/28/2019        | 21:47             | Tuesday        | CASTRO<br>ST    | MARKET<br>ST      | 0        | Not<br>Stated | Driver          | South                             | Proceeding<br>Straight                     | Pedestrian      | West                              | Proceeding<br>Straight                     | CVC<br>21950(a)              | Injury<br>(Complaint<br>of Pain) | Sideswipe              | Pedestrian                           | Clear         | Dark -<br>Street<br>Lights |
| 190454848 | 06/23/2019        | 21:55             | Sunday         | CASTRO<br>ST    | MARKET<br>ST      | 0        | Not<br>Stated | Driver          | South                             | Proceeding<br>Straight                     | Pedestrian      | West                              | Not Stated                                 | CVC<br>21950(a)              | Injury<br>(Other<br>Visible)     | Vehicle/<br>Pedestrian | Pedestrian                           | Clear         | Dark -<br>Street<br>Lights |
| 190710907 | 09/22/2019        | 21:01             | Sunday         | MARKET<br>ST    | CASTRO<br>ST      | 0        | Not<br>Stated | Driver          | North                             | Making Left<br>Turn                        | Pedestrian      | North                             | Proceeding<br>Straight                     | CVC<br>21950(a)              | Injury<br>(Complaint<br>of Pain) | Vehicle/<br>Pedestrian | Pedestrian                           | Clear         | Dark -<br>Street<br>Lights |
| 190772634 | 10/13/2019        | 20:44             | Sunday         | CASTRO<br>ST    | MARKET<br>ST      | 0        | Not<br>Stated | Driver          | South                             | Making Left<br>Turn                        | Pedestrian      | West                              | Proceeding<br>Straight                     | CVC<br>23152(a)              | Injury<br>(Severe)               | Vehicle/<br>Pedestrian | Pedestrian                           | Clear         | Dark -<br>Street<br>Lights |
| 200445923 | 07/25/2020        | 21:32             | Saturday       | CASTRO<br>ST    | MARKET<br>ST      | 0        | Not<br>Stated | Pedestrian      | West                              | Proceeding<br>Straight                     | Driver          | South                             | Proceeding<br>Straight                     | CVC<br>21456(b)              | Injury<br>(Complaint<br>of Pain) | Sideswipe              | Pedestrian                           | Clear         | Dark -<br>Street<br>Lights |
| 190978036 | 12/30/2019        | 08:32             | Monday         | CASTRO<br>ST    | MARKET<br>ST      | 9        | South         | Driver          | North                             | Proceeding<br>Straight                     | Driver          | North                             | Stopped                                    | CVC<br>22107                 | Injury<br>(Complaint<br>of Pain) | Sideswipe              | Other Motor<br>Vehicle               | Clear         | Daylight                   |
| 200540238 | 09/08/2020        | 08:06             | Tuesday        | MARKET<br>ST    | CASTRO<br>ST      | 0        | Not<br>Stated | Driver          | West                              | Making Left<br>Turn                        | Bicyclist       | East                              | Proceeding<br>Straight                     | CVC<br>21804(a)              | Injury<br>(Complaint<br>of Pain) | Other                  | Bicycle                              | Clear         | Daylight                   |
| 160709708 | 09/01/2016        | 16:41             | Thursday       | MARKET<br>ST    | CASTRO<br>ST      | 0        | Not<br>Stated | Pedestrian      | North                             | Proceeding<br>Straight                     | Driver          | East                              | Proceeding<br>Straight                     | CVC<br>21954(a)              | Injury<br>(Other<br>Visible)     | Vehicle/<br>Pedestrian | Pedestrian                           | Not<br>Stated | Daylight                   |

Geographic Extent: Custom Boundary Spatial Intersect: No Restriction (Only within Boundary) Data Range: 01/01/2016 to 12/31/2020

| Case ID   | Collision<br>Date | Collision<br>Time | Day of<br>Week | Primary<br>Road | Secondary<br>Road | Distance | Direction     | Party 1<br>Type | Party 1<br>Direction<br>of Travel | Party 1<br>Movement<br>Preceeding<br>Crash | Party 2<br>Type | Party 2<br>Direction<br>of Travel | Party 2<br>Movement<br>Preceeding<br>Crash | Vehicle<br>Code<br>Violation | Highest<br>Degree of<br>Injury   | Type of<br>Collision   | Motor<br>Vehicle<br>Involved<br>With | Weather | Lighting                      |
|-----------|-------------------|-------------------|----------------|-----------------|-------------------|----------|---------------|-----------------|-----------------------------------|--------------------------------------------|-----------------|-----------------------------------|--------------------------------------------|------------------------------|----------------------------------|------------------------|--------------------------------------|---------|-------------------------------|
| 170251567 | 03/27/2017        | 17:10             | Monday         | CASTRO<br>ST    | 18TH ST           | 200      | North         | Driver          | North                             | Stopped In<br>Road                         | Bicyclist       | North                             | Proceeding<br>Straight                     | CVC<br>22517                 | Injury<br>(Complaint<br>of Pain) | Not Stated             | Bicycle                              | Clear   | Daylight                      |
| 180658389 | 08/31/2018        | 14:30             | Friday         | CASTRO<br>ST    | 18TH ST           | 0        | Not<br>Stated | Pedestrian      | East                              | Proceeding<br>Straight                     | Driver          | North                             | Stopped In<br>Road                         | CVC<br>21453(a)              | Injury<br>(Complaint<br>of Pain) | Sideswipe              | Pedestrian                           | Clear   | Daylight                      |
| 180934004 | 12/11/2018        | 17:22             | Tuesday        | CASTRO<br>ST    | 18TH ST           | 67       | North         | Pedestrian      | East                              | Entering<br>Traffic                        | Driver          | North                             | Backing                                    | CVC<br>21954(a)              | Injury<br>(Complaint<br>of Pain) | Vehicle/<br>Pedestrian | Pedestrian                           | Clear   | Dark -<br>Street<br>Lights    |
| 190862611 | 11/14/2019        | 15:02             | Thursday       | MARKET<br>ST    | 17TH ST           | 54       | North         | Other           | South                             | Other                                      | Pedestrian      | North                             | Proceeding<br>Straight                     | CVC<br>7.2.12TC              | Injury<br>(Other<br>Visible)     | Head-On                | Pedestrian                           | Cloudy  | Daylight                      |
| 200447270 | 07/26/2020        | 17:01             | Sunday         | 18TH ST         | CASTRO<br>ST      | 0        | Not<br>Stated | Driver          | East                              | Proceeding<br>Straight                     | Driver          | West                              | Making Left<br>Turn                        | CVC<br>22106                 | Injury<br>(Complaint<br>of Pain) | Sideswipe              | Other Motor<br>Vehicle               | Clear   | Daylight                      |
| 200688634 | 11/14/2020        | 16:13             | Saturday       | MARKET<br>ST    | CASTRO<br>ST      | 78       | East          | Bicyclist       | East                              | Proceeding<br>Straight                     |                 |                                   |                                            | CVC<br>22350                 | Injury<br>(Severe)               | Overturned             | Fixed<br>Object                      | Clear   | Daylight                      |
| 170735840 | 09/09/2017        | 02:19             | Saturday       | MARKET<br>ST    | CASTRO<br>ST      | 0        | Not<br>Stated | Driver          | East                              | Proceeding<br>Straight                     | Driver          | West                              | Not Stated                                 | CVC<br>23152(a)              | Injury<br>(Complaint<br>of Pain) | Hit Object             | Fixed<br>Object                      | Cloudy  | Dark -<br>Street<br>Lights    |
| 180858733 | 11/12/2018        | 04:00             | Monday         | CASTRO<br>ST    | MARKET<br>ST      | 6        | South         | Driver          | South                             | Proceeding<br>Straight                     | Pedestrian      | Not<br>Stated                     | Stopped In<br>Road                         | CVC<br>22106                 | Injury<br>(Complaint<br>of Pain) | Vehicle/<br>Pedestrian | Pedestrian                           | Clear   | Dark -<br>Street<br>Lights    |
| 190228790 | 04/01/2019        | 02:28             | Monday         | 18TH ST         | CASTRO<br>ST      | 75       | East          | Driver          | East                              | Entering<br>Traffic                        | Driver          | East                              | Proceeding<br>Straight                     | CVC<br>21804(a)              | Injury<br>(Complaint<br>of Pain) | Broadside              | Other Motor<br>Vehicle               | Clear   | Dark -<br>Street<br>Lights    |
| 190888786 | 11/24/2019        | 02:18             | Sunday         | MARKET<br>ST    | CASTRO<br>ST      | 0        | Not<br>Stated | Other           | East                              | Proceeding<br>Straight                     | Driver          | North                             | Proceeding<br>Straight                     | CVC<br>21453(a)              | Injury<br>(Other<br>Visible)     | Broadside              | Other Motor<br>Vehicle               | Clear   | Dark -<br>Street<br>Lights    |
| 160308457 | 04/14/2016        | 23:30             | Thursday       | 18TH ST         | CASTRO<br>ST      | 96       | West          | Driver          | South                             | Making U<br>Turn                           | Driver          | West                              | Passing<br>Other Vehicle                   | CVC<br>22102                 | Injury<br>(Other<br>Visible)     | Broadside              | Other Motor<br>Vehicle               | Clear   | Dark -<br>Street<br>Lights    |
| 180687009 | 09/11/2018        | 01:55             | Tuesday        | 18TH ST         | CASTRO<br>ST      | 60       | East          | Driver          | West                              | Changing<br>Lanes                          | Driver          | West                              | Proceeding<br>Straight                     | CVC<br>21750                 | Injury<br>(Other<br>Visible)     | Sideswipe              | Fixed<br>Object                      | Clear   | Dark -<br>Street<br>Lights    |
| 190208673 | 03/24/2019        | 01:56             | Sunday         | CASTRO<br>ST    | MARKET<br>ST      | 178      | South         | Driver          | North                             | Proceeding<br>Straight                     | Pedestrian      | Not<br>Stated                     | Other                                      | CVC<br>22350                 | Injury<br>(Complaint<br>of Pain) | Vehicle/<br>Pedestrian | Pedestrian                           | Clear   | Dark -<br>Street<br>Lights    |
| 190280405 | 04/20/2019        | 01:54             | Saturday       | 18TH ST         | CASTRO<br>ST      | 0        | Not<br>Stated | Driver          | Not<br>Stated                     | Proceeding<br>Straight                     | Pedestrian      | North                             | Proceeding<br>Straight                     | CVC<br>22350                 | Injury<br>(Complaint<br>of Pain) | Vehicle/<br>Pedestrian | Pedestrian                           | Clear   | Dark - No<br>Street<br>Lights |
| 190942003 | 12/15/2019        | 11:56             | Sunday         | MARKET<br>ST    | CASTRO<br>ST      | 54       | West          | Driver          | East                              | Stopped                                    | Driver          | East                              | Changing<br>Lanes                          | CVC Other<br>than<br>driver  | Injury<br>(Other<br>Visible)     | Sideswipe              | Other Motor<br>Vehicle               | Clear   | Daylight                      |
| 200397910 | 07/03/2020        | 12:48             | Friday         | CASTRO<br>ST    | MARKET<br>ST      | 0        | Not<br>Stated | Driver          | South                             | Proceeding<br>Straight                     |                 |                                   |                                            | CVC<br>21703                 | Injury<br>(Other<br>Visible)     | Overturned             | Not Stated                           | Clear   | Daylight                      |

Geographic Extent: Custom Boundary Spatial Intersect: No Restriction (Only within Boundary) Data Range: 01/01/2016 to 12/31/2020

| Case ID   | Collision<br>Date | Collision<br>Time | Day of<br>Week | Primary<br>Road | Secondary<br>Road | Distance | Direction     | Party 1<br>Type | Party 1<br>Direction<br>of Travel | Party 1<br>Movement<br>Preceeding<br>Crash | Party 2<br>Type | Party 2<br>Direction<br>of Travel | Party 2<br>Movement<br>Preceeding<br>Crash | Vehicle<br>Code<br>Violation | Highest<br>Degree of<br>Injury | Type of<br>Collision | Motor<br>Vehicle<br>Involved<br>With | Weather | Lighting |
|-----------|-------------------|-------------------|----------------|-----------------|-------------------|----------|---------------|-----------------|-----------------------------------|--------------------------------------------|-----------------|-----------------------------------|--------------------------------------------|------------------------------|--------------------------------|----------------------|--------------------------------------|---------|----------|
| 200418895 | 07/13/2020        | 13:54             | Monday         | MARKET<br>ST    | CASTRO<br>ST      | 0        | Not<br>Stated | Other           | West                              | Proceeding<br>Straight                     |                 |                                   |                                            | CVC<br>22350                 | Injury<br>(Other<br>Visible)   | Hit Object           | Fixed<br>Object                      | Clear   | Daylight |