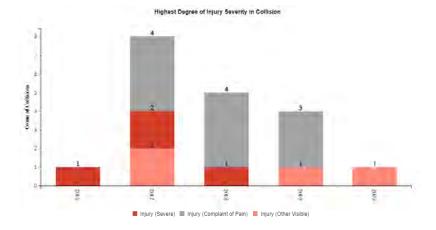

# Collision/Party/Victim Table Showing 1 to 11 of 11 entries

Count of Fatal Collisions: 1

Count of Non-Fatal Injury Collisions: 10

Total Count of Fatal/Non-Fatal Injury Collisions: 11

| Case ID   | Collision<br>Date | Collision<br>Time | Day of<br>Week | Primary<br>Road                 | Secondary<br>Road            | Distance | Direction     | Party 1<br>Type | Party 1<br>Direction<br>of Travel | Party 1<br>Movement<br>Preceeding<br>Crash | Party 2<br>Type   | Party 2<br>Direction<br>of Travel | Party 2<br>Movement<br>Preceeding<br>Crash | Vehicle<br>Code<br>Violation | Highest<br>Degree of<br>Injury   | Type of<br>Collision   | Motor<br>Vehicle<br>Involved<br>With | Weather | Lighting       |
|-----------|-------------------|-------------------|----------------|---------------------------------|------------------------------|----------|---------------|-----------------|-----------------------------------|--------------------------------------------|-------------------|-----------------------------------|--------------------------------------------|------------------------------|----------------------------------|------------------------|--------------------------------------|---------|----------------|
| 160845164 | 10/17/2016        | 06:58             | Monday         | 03RD ST                         | MISSION<br>BAY BLVD<br>SOUTH | 0        | Not<br>Stated | Driver          | East                              | Making Left<br>Turn                        | Driver            | South                             | Proceeding<br>Straight                     | CVC<br>21453(b)              | Injury<br>(Complaint<br>of Pain) | Broadside              | Other Motor<br>Vehicle               | Clear   | Daylight       |
| 170313719 | 04/17/2017        | 08:45             | Monday         | 03RD ST                         | MISSION<br>BAY SOUTH<br>BLVD | 0        | Not<br>Stated | Driver          | North                             | Proceeding<br>Straight                     | Driver            | North                             | Stopped In<br>Road                         | CVC<br>21703                 | Injury<br>(Severe)               | Rear End               | Other Motor<br>Vehicle               | Cloudy  | Daylight       |
| 170750531 | 09/14/2017        | 09:30             | Thursday       | MISSION<br>BAY<br>NORTH<br>BLVD | 03RD ST                      | 0        | Not<br>Stated | Bicyclist       | East                              | Making Left<br>Turn                        | Driver            | South                             | Proceeding<br>Straight                     | CVC<br>22101(d)              | Injury<br>(Other<br>Visible)     | Broadside              | Bicycle                              | Clear   | Daylight       |
| 160849611 | 10/18/2016        | 15:09             | Tuesday        | 03RD ST                         | MISSION<br>BAY BLVD<br>SOUTH | 0        | Not<br>Stated | Driver          | North                             | Proceeding<br>Straight                     | Driver            | North                             | Making Right<br>Turn                       | CVC<br>22350                 | Injury<br>(Complaint<br>of Pain) | Rear End               | Other Motor<br>Vehicle               | Clear   | Daylight       |
| 160866972 | 10/24/2016        | 17:45             | Monday         | 03RD ST                         | MISSION<br>BAY BLVD<br>SOUTH | 0        | Not<br>Stated | Driver          | South                             | Proceeding<br>Straight                     | Driver            | East                              | Proceeding<br>Straight                     | CVC<br>21453(a)              | Injury<br>(Complaint<br>of Pain) | Broadside              | Other Motor<br>Vehicle               | Cloudy  | Dusk -<br>Dawn |
| 190067350 | 01/27/2019        | 16:08             | Sunday         | 04TH ST                         | MISSION<br>BAY BLVD<br>SOUTH | 100      | South         | Driver          | North                             | Proceeding<br>Straight                     | Driver            | North                             | Stopped                                    | CVC<br>22350                 | Injury<br>(Complaint<br>of Pain) | Rear End               | Other Motor<br>Vehicle               | Clear   | Daylight       |
| 190265532 | 04/14/2019        | 15:15             | Sunday         | 03RD ST                         | MISSION<br>BAY SOUTH<br>ST   | 0        | Not<br>Stated | Driver          | South                             | Proceeding<br>Straight                     | Pedestrian        | East                              | Proceeding<br>Straight                     | CVC<br>Unknown               | Injury<br>(Other<br>Visible)     | Vehicle/<br>Pedestrian | Pedestrian                           | Clear   | Daylight       |
| 190494082 | 07/08/2019        | 15:58             | Monday         | 04TH ST                         | MISSION<br>BAY BLVD<br>NORTH | 0        | Not<br>Stated | Driver          | South                             | Making Left<br>Turn                        | Pedestrian        | East                              | Proceeding<br>Straight                     | CVC<br>21950(a)              | Injury<br>(Complaint<br>of Pain) | Vehicle/<br>Pedestrian | Pedestrian                           | Clear   | Daylight       |
| 160394105 | 05/14/2016        | 11:39             | Saturday       | 03RD ST                         | MISSION<br>BAY BLVD<br>SOUTH | 0        | Not<br>Stated | Driver          | North                             | Proceeding<br>Straight                     | Driver            | East                              | Making U<br>Turn                           | CVC<br>21453(a)              | Injury<br>(Other<br>Visible)     | Broadside              | Other Motor<br>Vehicle               | Clear   | Daylight       |
| 170348073 | 04/28/2017        | 11:28             | Friday         | MISSION<br>BAY<br>SOUTH<br>BLVD | 03RD ST                      | 0        | Not<br>Stated | Bicyclist       | South                             | Proceeding<br>Straight                     | Driver            | East                              | Proceeding<br>Straight                     | CVC<br>21453(a)              | Fatal                            | Broadside              | Bicycle                              | Clear   | Daylight       |
| 190779317 | 10/16/2019        | 10:34             | Wednesday      | MISSION<br>BAY BLVD<br>NORTH    | 04TH ST                      | 49       | North         | Driver          | North                             | Entering<br>Traffic                        | Parked<br>Vehicle | North                             | Parked                                     | CVC<br>22106                 | Injury<br>(Complaint<br>of Pain) | Rear End               | Parked<br>Motor<br>Vehicle           | Clear   | Daylight       |