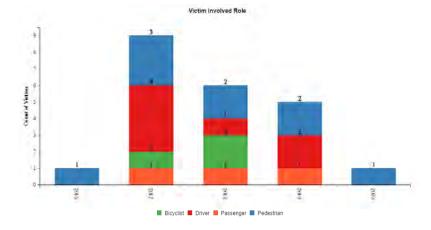

#### Victim Filters

Victim Involved Role: No Restrictions
Victim Involved Degree of Injury: No Restrictions
Victim Involved Age: No Restriction
Victim Involved Seating Position: No Restrictions
Victim Involved Safety Equipment: No Restrictions
Victim Involved Ejected: No Restrictions