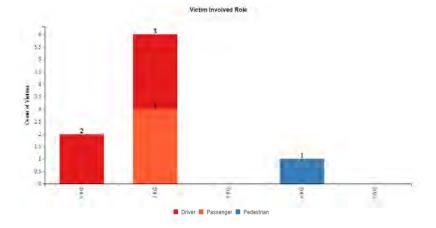

# Collision/Party/Victim Table Showing 1 to 11 of 11 entries

Count of Fatal Collisions: 1

Count of Non-Fatal Injury Collisions: 10

Total Count of Fatal/Non-Fatal Injury Collisions: 11

| Case ID   | Collision<br>Date | Collision<br>Time | Day of<br>Week | Primary<br>Road                 | Secondary<br>Road            | Distance | Direction     | Party 1<br>Type | Party 1<br>Direction<br>of Travel | Party 1<br>Movement<br>Preceeding<br>Crash | Party 2<br>Type   | Party 2<br>Direction<br>of Travel | Party 2<br>Movement<br>Preceeding<br>Crash | Vehicle<br>Code<br>Violation | Highest<br>Degree of<br>Injury   | Type of<br>Collision   | Motor<br>Vehicle<br>Involved<br>With | Weather | Lighting       |
|-----------|-------------------|-------------------|----------------|---------------------------------|------------------------------|----------|---------------|-----------------|-----------------------------------|--------------------------------------------|-------------------|-----------------------------------|--------------------------------------------|------------------------------|----------------------------------|------------------------|--------------------------------------|---------|----------------|
| 160845164 | 10/17/2016        | 06:58             | Monday         | 03RD ST                         | MISSION<br>BAY BLVD<br>SOUTH | 0        | Not<br>Stated | Driver          | East                              | Making Left<br>Turn                        | Driver            | South                             | Proceeding<br>Straight                     | CVC<br>21453(b)              | Injury<br>(Complaint<br>of Pain) | Broadside              | Other Motor<br>Vehicle               | Clear   | Daylight       |
| 170313719 | 04/17/2017        | 08:45             | Monday         | 03RD ST                         | MISSION<br>BAY SOUTH<br>BLVD | 0        | Not<br>Stated | Driver          | North                             | Proceeding<br>Straight                     | Driver            | North                             | Stopped In<br>Road                         | CVC<br>21703                 | Injury<br>(Severe)               | Rear End               | Other Motor<br>Vehicle               | Cloudy  | Daylight       |
| 170750531 | 09/14/2017        | 09:30             | Thursday       | MISSION<br>BAY<br>NORTH<br>BLVD | 03RD ST                      | 0        | Not<br>Stated | Bicyclist       | East                              | Making Left<br>Turn                        | Driver            | South                             | Proceeding<br>Straight                     | CVC<br>22101(d)              | Injury<br>(Other<br>Visible)     | Broadside              | Bicycle                              | Clear   | Daylight       |
| 160849611 | 10/18/2016        | 15:09             | Tuesday        | 03RD ST                         | MISSION<br>BAY BLVD<br>SOUTH | 0        | Not<br>Stated | Driver          | North                             | Proceeding<br>Straight                     | Driver            | North                             | Making Right<br>Turn                       | CVC<br>22350                 | Injury<br>(Complaint<br>of Pain) | Rear End               | Other Motor<br>Vehicle               | Clear   | Daylight       |
| 160866972 | 10/24/2016        | 17:45             | Monday         | 03RD ST                         | MISSION<br>BAY BLVD<br>SOUTH | 0        | Not<br>Stated | Driver          | South                             | Proceeding<br>Straight                     | Driver            | East                              | Proceeding<br>Straight                     | CVC<br>21453(a)              | Injury<br>(Complaint<br>of Pain) | Broadside              | Other Motor<br>Vehicle               | Cloudy  | Dusk -<br>Dawn |
| 190067350 | 01/27/2019        | 16:08             | Sunday         | 04TH ST                         | MISSION<br>BAY BLVD<br>SOUTH | 100      | South         | Driver          | North                             | Proceeding<br>Straight                     | Driver            | North                             | Stopped                                    | CVC<br>22350                 | Injury<br>(Complaint<br>of Pain) | Rear End               | Other Motor<br>Vehicle               | Clear   | Daylight       |
| 190265532 | 04/14/2019        | 15:15             | Sunday         | 03RD ST                         | MISSION<br>BAY SOUTH<br>ST   | 0        | Not<br>Stated | Driver          | South                             | Proceeding<br>Straight                     | Pedestrian        | East                              | Proceeding<br>Straight                     | CVC<br>Unknown               | Injury<br>(Other<br>Visible)     | Vehicle/<br>Pedestrian | Pedestrian                           | Clear   | Daylight       |
| 190494082 | 07/08/2019        | 15:58             | Monday         | 04TH ST                         | MISSION<br>BAY BLVD<br>NORTH | 0        | Not<br>Stated | Driver          | South                             | Making Left<br>Turn                        | Pedestrian        | East                              | Proceeding<br>Straight                     | CVC<br>21950(a)              | Injury<br>(Complaint<br>of Pain) | Vehicle/<br>Pedestrian | Pedestrian                           | Clear   | Daylight       |
| 160394105 | 05/14/2016        | 11:39             | Saturday       | 03RD ST                         | MISSION<br>BAY BLVD<br>SOUTH | 0        | Not<br>Stated | Driver          | North                             | Proceeding<br>Straight                     | Driver            | East                              | Making U<br>Turn                           | CVC<br>21453(a)              | Injury<br>(Other<br>Visible)     | Broadside              | Other Motor<br>Vehicle               | Clear   | Daylight       |
| 170348073 | 04/28/2017        | 11:28             | Friday         | MISSION<br>BAY<br>SOUTH<br>BLVD | 03RD ST                      | 0        | Not<br>Stated | Bicyclist       | South                             | Proceeding<br>Straight                     | Driver            | East                              | Proceeding<br>Straight                     | CVC<br>21453(a)              | Fatal                            | Broadside              | Bicycle                              | Clear   | Daylight       |
| 190779317 | 10/16/2019        | 10:34             | Wednesday      | MISSION<br>BAY BLVD<br>NORTH    | 04TH ST                      | 49       | North         | Driver          | North                             | Entering<br>Traffic                        | Parked<br>Vehicle | North                             | Parked                                     | CVC<br>22106                 | Injury<br>(Complaint<br>of Pain) | Rear End               | Parked<br>Motor<br>Vehicle           | Clear   | Daylight       |