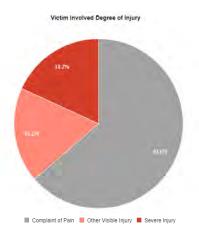

## Collision/Party/Victim Table Showing 1 to 30 of 30 entries

Count of Fatal Collisions: 0

Count of Non-Fatal Injury Collisions: 30

Total Count of Fatal/Non-Fatal Injury Collisions: 30

| Case ID   | Collision<br>Date | Collision<br>Time | Day of<br>Week | Primary<br>Road | Secondary<br>Road | Distance | Direction     | Party 1<br>Type | Party 1<br>Direction<br>of Travel | Party 1<br>Movement<br>Preceeding<br>Crash | Party 2<br>Type | Party 2<br>Direction<br>of Travel | Party 2<br>Movement<br>Preceeding<br>Crash | Vehicle<br>Code<br>Violation | Highest<br>Degree of<br>Injury   | Type of<br>Collision   | Motor<br>Vehicle<br>Involved<br>With | Weather       | Lighting                   |
|-----------|-------------------|-------------------|----------------|-----------------|-------------------|----------|---------------|-----------------|-----------------------------------|--------------------------------------------|-----------------|-----------------------------------|--------------------------------------------|------------------------------|----------------------------------|------------------------|--------------------------------------|---------------|----------------------------|
| 160759117 | 09/18/2016        | 20:17             | Sunday         | MARKET<br>ST    | CASTRO<br>ST      | 0        | Not<br>Stated | Driver          | East                              | Making Right<br>Turn                       | Pedestrian      | North                             | Other                                      | CVC<br>22350                 | Injury<br>(Complaint<br>of Pain) | Vehicle/<br>Pedestrian | Not Stated                           | Clear         | Dark -<br>Street<br>Lights |
| 160978163 | 12/01/2016        | 21:12             | Thursday       | 18TH ST         | CASTRO<br>ST      | 0        | Not<br>Stated | Driver          | South                             | Making Right<br>Turn                       | Pedestrian      | South                             | Proceeding<br>Straight                     | CVC<br>21950(a)              | Injury<br>(Complaint<br>of Pain) | Vehicle/<br>Pedestrian | Pedestrian                           | Clear         | Dusk -<br>Dawn             |
| 170087243 | 01/31/2017        | 18:16             | Tuesday        | CASTRO<br>ST    | 18TH ST           | 143      | South         | Pedestrian      | Not<br>Stated                     | Not Stated                                 | Driver          | South                             | Parking<br>Maneuver                        | CVC<br>21956(a)              | Injury<br>(Complaint<br>of Pain) | Vehicle/<br>Pedestrian | Pedestrian                           | Clear         | Dark -<br>Street<br>Lights |
| 171048032 | 12/28/2017        | 19:10             | Thursday       | CASTRO<br>ST    | 18TH ST           | 279      | North         | Driver          | Not<br>Stated                     | Other                                      | Driver          | West                              | Proceeding<br>Straight                     | CVC<br>21954(a)              | Injury<br>(Complaint<br>of Pain) | Vehicle/<br>Pedestrian | Pedestrian                           | Clear         | Dark -<br>Street<br>Lights |
| 190027809 | 01/11/2019        | 21:10             | Friday         | 18TH ST         | CASTRO<br>ST      | 0        | Not<br>Stated | Driver          | South                             | Making Left<br>Turn                        | Pedestrian      | East                              | Proceeding<br>Straight                     | CVC<br>21950(a)              | Injury<br>(Complaint<br>of Pain) | Vehicle/<br>Pedestrian | Pedestrian                           | Raining       | Dark -<br>Street<br>Lights |
| 190383758 | 05/28/2019        | 21:47             | Tuesday        | CASTRO<br>ST    | MARKET<br>ST      | 0        | Not<br>Stated | Driver          | South                             | Proceeding<br>Straight                     | Pedestrian      | West                              | Proceeding<br>Straight                     | CVC<br>21950(a)              | Injury<br>(Complaint<br>of Pain) | Sideswipe              | Pedestrian                           | Clear         | Dark -<br>Street<br>Lights |
| 190454848 | 06/23/2019        | 21:55             | Sunday         | CASTRO<br>ST    | MARKET<br>ST      | 0        | Not<br>Stated | Driver          | South                             | Proceeding<br>Straight                     | Pedestrian      | West                              | Not Stated                                 | CVC<br>21950(a)              | Injury<br>(Other<br>Visible)     | Vehicle/<br>Pedestrian | Pedestrian                           | Clear         | Dark -<br>Street<br>Lights |
| 190710907 | 09/22/2019        | 21:01             | Sunday         | MARKET<br>ST    | CASTRO<br>ST      | 0        | Not<br>Stated | Driver          | North                             | Making Left<br>Turn                        | Pedestrian      | North                             | Proceeding<br>Straight                     | CVC<br>21950(a)              | Injury<br>(Complaint<br>of Pain) | Vehicle/<br>Pedestrian | Pedestrian                           | Clear         | Dark -<br>Street<br>Lights |
| 190772634 | 10/13/2019        | 20:44             | Sunday         | CASTRO<br>ST    | MARKET<br>ST      | 0        | Not<br>Stated | Driver          | South                             | Making Left<br>Turn                        | Pedestrian      | West                              | Proceeding<br>Straight                     | CVC<br>23152(a)              | Injury<br>(Severe)               | Vehicle/<br>Pedestrian | Pedestrian                           | Clear         | Dark -<br>Street<br>Lights |
| 200445923 | 07/25/2020        | 21:32             | Saturday       | CASTRO<br>ST    | MARKET<br>ST      | 0        | Not<br>Stated | Pedestrian      | West                              | Proceeding<br>Straight                     | Driver          | South                             | Proceeding<br>Straight                     | CVC<br>21456(b)              | Injury<br>(Complaint<br>of Pain) | Sideswipe              | Pedestrian                           | Clear         | Dark -<br>Street<br>Lights |
| 190978036 | 12/30/2019        | 08:32             | Monday         | CASTRO<br>ST    | MARKET<br>ST      | 9        | South         | Driver          | North                             | Proceeding<br>Straight                     | Driver          | North                             | Stopped                                    | CVC<br>22107                 | Injury<br>(Complaint<br>of Pain) | Sideswipe              | Other Motor<br>Vehicle               | Clear         | Daylight                   |
| 200540238 | 09/08/2020        | 08:06             | Tuesday        | MARKET<br>ST    | CASTRO<br>ST      | 0        | Not<br>Stated | Driver          | West                              | Making Left<br>Turn                        | Bicyclist       | East                              | Proceeding<br>Straight                     | CVC<br>21804(a)              | Injury<br>(Complaint<br>of Pain) | Other                  | Bicycle                              | Clear         | Daylight                   |
| 160709708 | 09/01/2016        | 16:41             | Thursday       | MARKET<br>ST    | CASTRO<br>ST      | 0        | Not<br>Stated | Pedestrian      | North                             | Proceeding<br>Straight                     | Driver          | East                              | Proceeding<br>Straight                     | CVC<br>21954(a)              | Injury<br>(Other<br>Visible)     | Vehicle/<br>Pedestrian | Pedestrian                           | Not<br>Stated | Daylight                   |