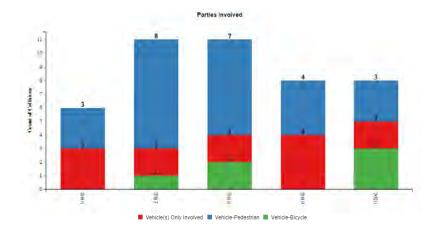

## Collision/Party/Victim Table Showing 1 to 30 of 30 entries

Count of Fatal Collisions: 0

Count of Non-Fatal Injury Collisions: 30

Total Count of Fatal/Non-Fatal Injury Collisions: 30

| Case ID   | Collision<br>Date | Collision<br>Time | Day of<br>Week | Primary<br>Road | Secondary<br>Road | Distance | Direction     | Party 1<br>Type | Party 1<br>Direction<br>of Travel | Party 1<br>Movement<br>Preceeding<br>Crash | Party 2<br>Type | Party 2<br>Direction<br>of Travel | Party 2<br>Movement<br>Preceeding<br>Crash | Vehicle<br>Code<br>Violation | Highest<br>Degree of<br>Injury   | Type of<br>Collision   | Motor<br>Vehicle<br>Involved<br>With | Weather       | Lighting                   |
|-----------|-------------------|-------------------|----------------|-----------------|-------------------|----------|---------------|-----------------|-----------------------------------|--------------------------------------------|-----------------|-----------------------------------|--------------------------------------------|------------------------------|----------------------------------|------------------------|--------------------------------------|---------------|----------------------------|
| 160759117 | 09/18/2016        | 20:17             | Sunday         | MARKET<br>ST    | CASTRO<br>ST      | 0        | Not<br>Stated | Driver          | East                              | Making Right<br>Turn                       | Pedestrian      | North                             | Other                                      | CVC<br>22350                 | Injury<br>(Complaint<br>of Pain) | Vehicle/<br>Pedestrian | Not Stated                           | Clear         | Dark -<br>Street<br>Lights |
| 160978163 | 12/01/2016        | 21:12             | Thursday       | 18TH ST         | CASTRO<br>ST      | 0        | Not<br>Stated | Driver          | South                             | Making Right<br>Turn                       | Pedestrian      | South                             | Proceeding<br>Straight                     | CVC<br>21950(a)              | Injury<br>(Complaint<br>of Pain) | Vehicle/<br>Pedestrian | Pedestrian                           | Clear         | Dusk -<br>Dawn             |
| 170087243 | 01/31/2017        | 18:16             | Tuesday        | CASTRO<br>ST    | 18TH ST           | 143      | South         | Pedestrian      | Not<br>Stated                     | Not Stated                                 | Driver          | South                             | Parking<br>Maneuver                        | CVC<br>21956(a)              | Injury<br>(Complaint<br>of Pain) | Vehicle/<br>Pedestrian | Pedestrian                           | Clear         | Dark -<br>Street<br>Lights |
| 171048032 | 12/28/2017        | 19:10             | Thursday       | CASTRO<br>ST    | 18TH ST           | 279      | North         | Driver          | Not<br>Stated                     | Other                                      | Driver          | West                              | Proceeding<br>Straight                     | CVC<br>21954(a)              | Injury<br>(Complaint<br>of Pain) | Vehicle/<br>Pedestrian | Pedestrian                           | Clear         | Dark -<br>Street<br>Lights |
| 190027809 | 01/11/2019        | 21:10             | Friday         | 18TH ST         | CASTRO<br>ST      | 0        | Not<br>Stated | Driver          | South                             | Making Left<br>Turn                        | Pedestrian      | East                              | Proceeding<br>Straight                     | CVC<br>21950(a)              | Injury<br>(Complaint<br>of Pain) | Vehicle/<br>Pedestrian | Pedestrian                           | Raining       | Dark -<br>Street<br>Lights |
| 190383758 | 05/28/2019        | 21:47             | Tuesday        | CASTRO<br>ST    | MARKET<br>ST      | 0        | Not<br>Stated | Driver          | South                             | Proceeding<br>Straight                     | Pedestrian      | West                              | Proceeding<br>Straight                     | CVC<br>21950(a)              | Injury<br>(Complaint<br>of Pain) | Sideswipe              | Pedestrian                           | Clear         | Dark -<br>Street<br>Lights |
| 190454848 | 06/23/2019        | 21:55             | Sunday         | CASTRO<br>ST    | MARKET<br>ST      | 0        | Not<br>Stated | Driver          | South                             | Proceeding<br>Straight                     | Pedestrian      | West                              | Not Stated                                 | CVC<br>21950(a)              | Injury<br>(Other<br>Visible)     | Vehicle/<br>Pedestrian | Pedestrian                           | Clear         | Dark -<br>Street<br>Lights |
| 190710907 | 09/22/2019        | 21:01             | Sunday         | MARKET<br>ST    | CASTRO<br>ST      | 0        | Not<br>Stated | Driver          | North                             | Making Left<br>Turn                        | Pedestrian      | North                             | Proceeding<br>Straight                     | CVC<br>21950(a)              | Injury<br>(Complaint<br>of Pain) | Vehicle/<br>Pedestrian | Pedestrian                           | Clear         | Dark -<br>Street<br>Lights |
| 190772634 | 10/13/2019        | 20:44             | Sunday         | CASTRO<br>ST    | MARKET<br>ST      | 0        | Not<br>Stated | Driver          | South                             | Making Left<br>Turn                        | Pedestrian      | West                              | Proceeding<br>Straight                     | CVC<br>23152(a)              | Injury<br>(Severe)               | Vehicle/<br>Pedestrian | Pedestrian                           | Clear         | Dark -<br>Street<br>Lights |
| 200445923 | 07/25/2020        | 21:32             | Saturday       | CASTRO<br>ST    | MARKET<br>ST      | 0        | Not<br>Stated | Pedestrian      | West                              | Proceeding<br>Straight                     | Driver          | South                             | Proceeding<br>Straight                     | CVC<br>21456(b)              | Injury<br>(Complaint<br>of Pain) | Sideswipe              | Pedestrian                           | Clear         | Dark -<br>Street<br>Lights |
| 190978036 | 12/30/2019        | 08:32             | Monday         | CASTRO<br>ST    | MARKET<br>ST      | 9        | South         | Driver          | North                             | Proceeding<br>Straight                     | Driver          | North                             | Stopped                                    | CVC<br>22107                 | Injury<br>(Complaint<br>of Pain) | Sideswipe              | Other Motor<br>Vehicle               | Clear         | Daylight                   |
| 200540238 | 09/08/2020        | 08:06             | Tuesday        | MARKET<br>ST    | CASTRO<br>ST      | 0        | Not<br>Stated | Driver          | West                              | Making Left<br>Turn                        | Bicyclist       | East                              | Proceeding<br>Straight                     | CVC<br>21804(a)              | Injury<br>(Complaint<br>of Pain) | Other                  | Bicycle                              | Clear         | Daylight                   |
| 160709708 | 09/01/2016        | 16:41             | Thursday       | MARKET<br>ST    | CASTRO<br>ST      | 0        | Not<br>Stated | Pedestrian      | North                             | Proceeding<br>Straight                     | Driver          | East                              | Proceeding<br>Straight                     | CVC<br>21954(a)              | Injury<br>(Other<br>Visible)     | Vehicle/<br>Pedestrian | Pedestrian                           | Not<br>Stated | Daylight                   |

Geographic Extent: Custom Boundary Spatial Intersect: No Restriction (Only within Boundary) Data Range: 01/01/2016 to 12/31/2020

| Case ID   | Collision<br>Date | Collision<br>Time | Day of<br>Week | Primary<br>Road | Secondary<br>Road | Distance | Direction     | Party 1<br>Type | Party 1<br>Direction<br>of Travel | Party 1<br>Movement<br>Preceeding<br>Crash | Party 2<br>Type | Party 2<br>Direction<br>of Travel | Party 2<br>Movement<br>Preceeding<br>Crash | Vehicle<br>Code<br>Violation | Highest<br>Degree of<br>Injury   | Type of<br>Collision   | Motor<br>Vehicle<br>Involved<br>With | Weather | Lighting                      |
|-----------|-------------------|-------------------|----------------|-----------------|-------------------|----------|---------------|-----------------|-----------------------------------|--------------------------------------------|-----------------|-----------------------------------|--------------------------------------------|------------------------------|----------------------------------|------------------------|--------------------------------------|---------|-------------------------------|
| 170251567 | 03/27/2017        | 17:10             | Monday         | CASTRO<br>ST    | 18TH ST           | 200      | North         | Driver          | North                             | Stopped In<br>Road                         | Bicyclist       | North                             | Proceeding<br>Straight                     | CVC<br>22517                 | Injury<br>(Complaint<br>of Pain) | Not Stated             | Bicycle                              | Clear   | Daylight                      |
| 180658389 | 08/31/2018        | 14:30             | Friday         | CASTRO<br>ST    | 18TH ST           | 0        | Not<br>Stated | Pedestrian      | East                              | Proceeding<br>Straight                     | Driver          | North                             | Stopped In<br>Road                         | CVC<br>21453(a)              | Injury<br>(Complaint<br>of Pain) | Sideswipe              | Pedestrian                           | Clear   | Daylight                      |
| 180934004 | 12/11/2018        | 17:22             | Tuesday        | CASTRO<br>ST    | 18TH ST           | 67       | North         | Pedestrian      | East                              | Entering<br>Traffic                        | Driver          | North                             | Backing                                    | CVC<br>21954(a)              | Injury<br>(Complaint<br>of Pain) | Vehicle/<br>Pedestrian | Pedestrian                           | Clear   | Dark -<br>Street<br>Lights    |
| 190862611 | 11/14/2019        | 15:02             | Thursday       | MARKET<br>ST    | 17TH ST           | 54       | North         | Other           | South                             | Other                                      | Pedestrian      | North                             | Proceeding<br>Straight                     | CVC<br>7.2.12TC              | Injury<br>(Other<br>Visible)     | Head-On                | Pedestrian                           | Cloudy  | Daylight                      |
| 200447270 | 07/26/2020        | 17:01             | Sunday         | 18TH ST         | CASTRO<br>ST      | 0        | Not<br>Stated | Driver          | East                              | Proceeding<br>Straight                     | Driver          | West                              | Making Left<br>Turn                        | CVC<br>22106                 | Injury<br>(Complaint<br>of Pain) | Sideswipe              | Other Motor<br>Vehicle               | Clear   | Daylight                      |
| 200688634 | 11/14/2020        | 16:13             | Saturday       | MARKET<br>ST    | CASTRO<br>ST      | 78       | East          | Bicyclist       | East                              | Proceeding<br>Straight                     |                 |                                   |                                            | CVC<br>22350                 | Injury<br>(Severe)               | Overturned             | Fixed<br>Object                      | Clear   | Daylight                      |
| 170735840 | 09/09/2017        | 02:19             | Saturday       | MARKET<br>ST    | CASTRO<br>ST      | 0        | Not<br>Stated | Driver          | East                              | Proceeding<br>Straight                     | Driver          | West                              | Not Stated                                 | CVC<br>23152(a)              | Injury<br>(Complaint<br>of Pain) | Hit Object             | Fixed<br>Object                      | Cloudy  | Dark -<br>Street<br>Lights    |
| 180858733 | 11/12/2018        | 04:00             | Monday         | CASTRO<br>ST    | MARKET<br>ST      | 6        | South         | Driver          | South                             | Proceeding<br>Straight                     | Pedestrian      | Not<br>Stated                     | Stopped In<br>Road                         | CVC<br>22106                 | Injury<br>(Complaint<br>of Pain) | Vehicle/<br>Pedestrian | Pedestrian                           | Clear   | Dark -<br>Street<br>Lights    |
| 190228790 | 04/01/2019        | 02:28             | Monday         | 18TH ST         | CASTRO<br>ST      | 75       | East          | Driver          | East                              | Entering<br>Traffic                        | Driver          | East                              | Proceeding<br>Straight                     | CVC<br>21804(a)              | Injury<br>(Complaint<br>of Pain) | Broadside              | Other Motor<br>Vehicle               | Clear   | Dark -<br>Street<br>Lights    |
| 190888786 | 11/24/2019        | 02:18             | Sunday         | MARKET<br>ST    | CASTRO<br>ST      | 0        | Not<br>Stated | Other           | East                              | Proceeding<br>Straight                     | Driver          | North                             | Proceeding<br>Straight                     | CVC<br>21453(a)              | Injury<br>(Other<br>Visible)     | Broadside              | Other Motor<br>Vehicle               | Clear   | Dark -<br>Street<br>Lights    |
| 160308457 | 04/14/2016        | 23:30             | Thursday       | 18TH ST         | CASTRO<br>ST      | 96       | West          | Driver          | South                             | Making U<br>Turn                           | Driver          | West                              | Passing<br>Other Vehicle                   | CVC<br>22102                 | Injury<br>(Other<br>Visible)     | Broadside              | Other Motor<br>Vehicle               | Clear   | Dark -<br>Street<br>Lights    |
| 180687009 | 09/11/2018        | 01:55             | Tuesday        | 18TH ST         | CASTRO<br>ST      | 60       | East          | Driver          | West                              | Changing<br>Lanes                          | Driver          | West                              | Proceeding<br>Straight                     | CVC<br>21750                 | Injury<br>(Other<br>Visible)     | Sideswipe              | Fixed<br>Object                      | Clear   | Dark -<br>Street<br>Lights    |
| 190208673 | 03/24/2019        | 01:56             | Sunday         | CASTRO<br>ST    | MARKET<br>ST      | 178      | South         | Driver          | North                             | Proceeding<br>Straight                     | Pedestrian      | Not<br>Stated                     | Other                                      | CVC<br>22350                 | Injury<br>(Complaint<br>of Pain) | Vehicle/<br>Pedestrian | Pedestrian                           | Clear   | Dark -<br>Street<br>Lights    |
| 190280405 | 04/20/2019        | 01:54             | Saturday       | 18TH ST         | CASTRO<br>ST      | 0        | Not<br>Stated | Driver          | Not<br>Stated                     | Proceeding<br>Straight                     | Pedestrian      | North                             | Proceeding<br>Straight                     | CVC<br>22350                 | Injury<br>(Complaint<br>of Pain) | Vehicle/<br>Pedestrian | Pedestrian                           | Clear   | Dark - No<br>Street<br>Lights |
| 190942003 | 12/15/2019        | 11:56             | Sunday         | MARKET<br>ST    | CASTRO<br>ST      | 54       | West          | Driver          | East                              | Stopped                                    | Driver          | East                              | Changing<br>Lanes                          | CVC Other<br>than<br>driver  | Injury<br>(Other<br>Visible)     | Sideswipe              | Other Motor<br>Vehicle               | Clear   | Daylight                      |
| 200397910 | 07/03/2020        | 12:48             | Friday         | CASTRO<br>ST    | MARKET<br>ST      | 0        | Not<br>Stated | Driver          | South                             | Proceeding<br>Straight                     |                 |                                   |                                            | CVC<br>21703                 | Injury<br>(Other<br>Visible)     | Overturned             | Not Stated                           | Clear   | Daylight                      |

Geographic Extent: Custom Boundary Spatial Intersect: No Restriction (Only within Boundary) Data Range: 01/01/2016 to 12/31/2020

| Case ID   | Collision<br>Date | Collision<br>Time | Day of<br>Week | Primary<br>Road | Secondary<br>Road | Distance | Direction     | Party 1<br>Type | Party 1<br>Direction<br>of Travel | Party 1<br>Movement<br>Preceeding<br>Crash | Party 2<br>Type | Party 2<br>Direction<br>of Travel | Party 2<br>Movement<br>Preceeding<br>Crash | Vehicle<br>Code<br>Violation | Highest<br>Degree of<br>Injury | Type of<br>Collision | Motor<br>Vehicle<br>Involved<br>With | Weather | Lighting |
|-----------|-------------------|-------------------|----------------|-----------------|-------------------|----------|---------------|-----------------|-----------------------------------|--------------------------------------------|-----------------|-----------------------------------|--------------------------------------------|------------------------------|--------------------------------|----------------------|--------------------------------------|---------|----------|
| 200418895 | 07/13/2020        | 13:54             | Monday         | MARKET<br>ST    | CASTRO<br>ST      | 0        | Not<br>Stated | Other           | West                              | Proceeding<br>Straight                     |                 |                                   |                                            | CVC<br>22350                 | Injury<br>(Other<br>Visible)   | Hit Object           | Fixed<br>Object                      | Clear   | Daylight |