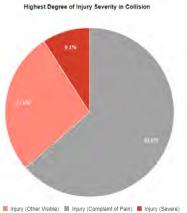

# Collision/Party/Victim Table Showing 1 to 11 of 11 entries

Count of Fatal Collisions: 1

Count of Non-Fatal Injury Collisions: 10

Total Count of Fatal/Non-Fatal Injury Collisions: 11

| Case ID   | Collision<br>Date | Collision<br>Time | Day of<br>Week | Primary<br>Road                 | Secondary<br>Road            | Distance | Direction     | Party 1<br>Type | Party 1<br>Direction<br>of Travel | Party 1<br>Movement<br>Preceeding<br>Crash | Party 2<br>Type   | Party 2<br>Direction<br>of Travel | Party 2<br>Movement<br>Preceeding<br>Crash | Vehicle<br>Code<br>Violation | Highest<br>Degree of<br>Injury   | Type of<br>Collision   | Motor<br>Vehicle<br>Involved<br>With | Weather | Lighting       |
|-----------|-------------------|-------------------|----------------|---------------------------------|------------------------------|----------|---------------|-----------------|-----------------------------------|--------------------------------------------|-------------------|-----------------------------------|--------------------------------------------|------------------------------|----------------------------------|------------------------|--------------------------------------|---------|----------------|
| 160845164 | 10/17/2016        | 06:58             | Monday         | 03RD ST                         | MISSION<br>BAY BLVD<br>SOUTH | 0        | Not<br>Stated | Driver          | East                              | Making Left<br>Turn                        | Driver            | South                             | Proceeding<br>Straight                     | CVC<br>21453(b)              | Injury<br>(Complaint<br>of Pain) | Broadside              | Other Motor<br>Vehicle               | Clear   | Daylight       |
| 170313719 | 04/17/2017        | 08:45             | Monday         | 03RD ST                         | MISSION<br>BAY SOUTH<br>BLVD | 0        | Not<br>Stated | Driver          | North                             | Proceeding<br>Straight                     | Driver            | North                             | Stopped In<br>Road                         | CVC<br>21703                 | Injury<br>(Severe)               | Rear End               | Other Motor<br>Vehicle               | Cloudy  | Daylight       |
| 170750531 | 09/14/2017        | 09:30             | Thursday       | MISSION<br>BAY<br>NORTH<br>BLVD | 03RD ST                      | 0        | Not<br>Stated | Bicyclist       | East                              | Making Left<br>Turn                        | Driver            | South                             | Proceeding<br>Straight                     | CVC<br>22101(d)              | Injury<br>(Other<br>Visible)     | Broadside              | Bicycle                              | Clear   | Daylight       |
| 160849611 | 10/18/2016        | 15:09             | Tuesday        | 03RD ST                         | MISSION<br>BAY BLVD<br>SOUTH | 0        | Not<br>Stated | Driver          | North                             | Proceeding<br>Straight                     | Driver            | North                             | Making Right<br>Turn                       | CVC<br>22350                 | Injury<br>(Complaint<br>of Pain) | Rear End               | Other Motor<br>Vehicle               | Clear   | Daylight       |
| 160866972 | 10/24/2016        | 17:45             | Monday         | 03RD ST                         | MISSION<br>BAY BLVD<br>SOUTH | 0        | Not<br>Stated | Driver          | South                             | Proceeding<br>Straight                     | Driver            | East                              | Proceeding<br>Straight                     | CVC<br>21453(a)              | Injury<br>(Complaint<br>of Pain) | Broadside              | Other Motor<br>Vehicle               | Cloudy  | Dusk -<br>Dawn |
| 190067350 | 01/27/2019        | 16:08             | Sunday         | 04TH ST                         | MISSION<br>BAY BLVD<br>SOUTH | 100      | South         | Driver          | North                             | Proceeding<br>Straight                     | Driver            | North                             | Stopped                                    | CVC<br>22350                 | Injury<br>(Complaint<br>of Pain) | Rear End               | Other Motor<br>Vehicle               | Clear   | Daylight       |
| 190265532 | 04/14/2019        | 15:15             | Sunday         | 03RD ST                         | MISSION<br>BAY SOUTH<br>ST   | 0        | Not<br>Stated | Driver          | South                             | Proceeding<br>Straight                     | Pedestrian        | East                              | Proceeding<br>Straight                     | CVC<br>Unknown               | Injury<br>(Other<br>Visible)     | Vehicle/<br>Pedestrian | Pedestrian                           | Clear   | Daylight       |
| 190494082 | 07/08/2019        | 15:58             | Monday         | 04TH ST                         | MISSION<br>BAY BLVD<br>NORTH | 0        | Not<br>Stated | Driver          | South                             | Making Left<br>Turn                        | Pedestrian        | East                              | Proceeding<br>Straight                     | CVC<br>21950(a)              | Injury<br>(Complaint<br>of Pain) | Vehicle/<br>Pedestrian | Pedestrian                           | Clear   | Daylight       |
| 160394105 | 05/14/2016        | 11:39             | Saturday       | 03RD ST                         | MISSION<br>BAY BLVD<br>SOUTH | 0        | Not<br>Stated | Driver          | North                             | Proceeding<br>Straight                     | Driver            | East                              | Making U<br>Turn                           | CVC<br>21453(a)              | Injury<br>(Other<br>Visible)     | Broadside              | Other Motor<br>Vehicle               | Clear   | Daylight       |
| 170348073 | 04/28/2017        | 11:28             | Friday         | MISSION<br>BAY<br>SOUTH<br>BLVD | 03RD ST                      | 0        | Not<br>Stated | Bicyclist       | South                             | Proceeding<br>Straight                     | Driver            | East                              | Proceeding<br>Straight                     | CVC<br>21453(a)              | Fatal                            | Broadside              | Bicycle                              | Clear   | Daylight       |
| 190779317 | 10/16/2019        | 10:34             | Wednesday      | MISSION<br>BAY BLVD<br>NORTH    | 04TH ST                      | 49       | North         | Driver          | North                             | Entering<br>Traffic                        | Parked<br>Vehicle | North                             | Parked                                     | CVC<br>22106                 | Injury<br>(Complaint<br>of Pain) | Rear End               | Parked<br>Motor<br>Vehicle           | Clear   | Daylight       |