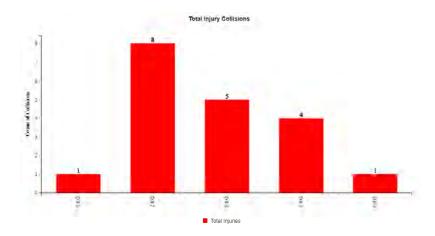

## Collision/Party/Victim Table Showing 1 to 30 of 30 entries

Count of Fatal Collisions: 0

Count of Non-Fatal Injury Collisions: 30

Total Count of Fatal/Non-Fatal Injury Collisions: 30

| Case ID   | Collision<br>Date | Collision<br>Time | Day of<br>Week | Primary<br>Road | Secondary<br>Road | Distance | Direction     | Party 1<br>Type | Party 1<br>Direction<br>of Travel | Party 1<br>Movement<br>Preceeding<br>Crash | Party 2<br>Type | Party 2<br>Direction<br>of Travel | Party 2<br>Movement<br>Preceeding<br>Crash | Vehicle<br>Code<br>Violation | Highest<br>Degree of<br>Injury   | Type of<br>Collision   | Motor<br>Vehicle<br>Involved<br>With | Weather       | Lighting                   |
|-----------|-------------------|-------------------|----------------|-----------------|-------------------|----------|---------------|-----------------|-----------------------------------|--------------------------------------------|-----------------|-----------------------------------|--------------------------------------------|------------------------------|----------------------------------|------------------------|--------------------------------------|---------------|----------------------------|
| 160759117 | 09/18/2016        | 20:17             | Sunday         | MARKET<br>ST    | CASTRO<br>ST      | 0        | Not<br>Stated | Driver          | East                              | Making Right<br>Turn                       | Pedestrian      | North                             | Other                                      | CVC<br>22350                 | Injury<br>(Complaint<br>of Pain) | Vehicle/<br>Pedestrian | Not Stated                           | Clear         | Dark -<br>Street<br>Lights |
| 160978163 | 12/01/2016        | 21:12             | Thursday       | 18TH ST         | CASTRO<br>ST      | 0        | Not<br>Stated | Driver          | South                             | Making Right<br>Turn                       | Pedestrian      | South                             | Proceeding<br>Straight                     | CVC<br>21950(a)              | Injury<br>(Complaint<br>of Pain) | Vehicle/<br>Pedestrian | Pedestrian                           | Clear         | Dusk -<br>Dawn             |
| 170087243 | 01/31/2017        | 18:16             | Tuesday        | CASTRO<br>ST    | 18TH ST           | 143      | South         | Pedestrian      | Not<br>Stated                     | Not Stated                                 | Driver          | South                             | Parking<br>Maneuver                        | CVC<br>21956(a)              | Injury<br>(Complaint<br>of Pain) | Vehicle/<br>Pedestrian | Pedestrian                           | Clear         | Dark -<br>Street<br>Lights |
| 171048032 | 12/28/2017        | 19:10             | Thursday       | CASTRO<br>ST    | 18TH ST           | 279      | North         | Driver          | Not<br>Stated                     | Other                                      | Driver          | West                              | Proceeding<br>Straight                     | CVC<br>21954(a)              | Injury<br>(Complaint<br>of Pain) | Vehicle/<br>Pedestrian | Pedestrian                           | Clear         | Dark -<br>Street<br>Lights |
| 190027809 | 01/11/2019        | 21:10             | Friday         | 18TH ST         | CASTRO<br>ST      | 0        | Not<br>Stated | Driver          | South                             | Making Left<br>Turn                        | Pedestrian      | East                              | Proceeding<br>Straight                     | CVC<br>21950(a)              | Injury<br>(Complaint<br>of Pain) | Vehicle/<br>Pedestrian | Pedestrian                           | Raining       | Dark -<br>Street<br>Lights |
| 190383758 | 05/28/2019        | 21:47             | Tuesday        | CASTRO<br>ST    | MARKET<br>ST      | 0        | Not<br>Stated | Driver          | South                             | Proceeding<br>Straight                     | Pedestrian      | West                              | Proceeding<br>Straight                     | CVC<br>21950(a)              | Injury<br>(Complaint<br>of Pain) | Sideswipe              | Pedestrian                           | Clear         | Dark -<br>Street<br>Lights |
| 190454848 | 06/23/2019        | 21:55             | Sunday         | CASTRO<br>ST    | MARKET<br>ST      | 0        | Not<br>Stated | Driver          | South                             | Proceeding<br>Straight                     | Pedestrian      | West                              | Not Stated                                 | CVC<br>21950(a)              | Injury<br>(Other<br>Visible)     | Vehicle/<br>Pedestrian | Pedestrian                           | Clear         | Dark -<br>Street<br>Lights |
| 190710907 | 09/22/2019        | 21:01             | Sunday         | MARKET<br>ST    | CASTRO<br>ST      | 0        | Not<br>Stated | Driver          | North                             | Making Left<br>Turn                        | Pedestrian      | North                             | Proceeding<br>Straight                     | CVC<br>21950(a)              | Injury<br>(Complaint<br>of Pain) | Vehicle/<br>Pedestrian | Pedestrian                           | Clear         | Dark -<br>Street<br>Lights |
| 190772634 | 10/13/2019        | 20:44             | Sunday         | CASTRO<br>ST    | MARKET<br>ST      | 0        | Not<br>Stated | Driver          | South                             | Making Left<br>Turn                        | Pedestrian      | West                              | Proceeding<br>Straight                     | CVC<br>23152(a)              | Injury<br>(Severe)               | Vehicle/<br>Pedestrian | Pedestrian                           | Clear         | Dark -<br>Street<br>Lights |
| 200445923 | 07/25/2020        | 21:32             | Saturday       | CASTRO<br>ST    | MARKET<br>ST      | 0        | Not<br>Stated | Pedestrian      | West                              | Proceeding<br>Straight                     | Driver          | South                             | Proceeding<br>Straight                     | CVC<br>21456(b)              | Injury<br>(Complaint<br>of Pain) | Sideswipe              | Pedestrian                           | Clear         | Dark -<br>Street<br>Lights |
| 190978036 | 12/30/2019        | 08:32             | Monday         | CASTRO<br>ST    | MARKET<br>ST      | 9        | South         | Driver          | North                             | Proceeding<br>Straight                     | Driver          | North                             | Stopped                                    | CVC<br>22107                 | Injury<br>(Complaint<br>of Pain) | Sideswipe              | Other Motor<br>Vehicle               | Clear         | Daylight                   |
| 200540238 | 09/08/2020        | 08:06             | Tuesday        | MARKET<br>ST    | CASTRO<br>ST      | 0        | Not<br>Stated | Driver          | West                              | Making Left<br>Turn                        | Bicyclist       | East                              | Proceeding<br>Straight                     | CVC<br>21804(a)              | Injury<br>(Complaint<br>of Pain) | Other                  | Bicycle                              | Clear         | Daylight                   |
| 160709708 | 09/01/2016        | 16:41             | Thursday       | MARKET<br>ST    | CASTRO<br>ST      | 0        | Not<br>Stated | Pedestrian      | North                             | Proceeding<br>Straight                     | Driver          | East                              | Proceeding<br>Straight                     | CVC<br>21954(a)              | Injury<br>(Other<br>Visible)     | Vehicle/<br>Pedestrian | Pedestrian                           | Not<br>Stated | Daylight                   |