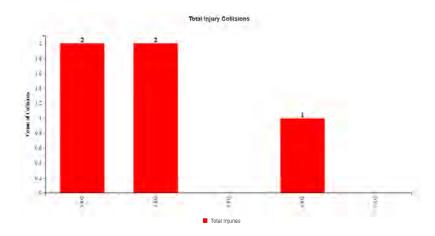

# Collision/Party/Victim Table Showing 1 to 5 of 5 entries

Count of Fatal Collisions: 0

Count of Non-Fatal Injury Collisions: 5

Total Count of Fatal/Non-Fatal Injury Collisions: 5

| Case ID   | Collision<br>Date | Collision<br>Time | Day of<br>Week | Primary<br>Road | Secondary<br>Road | Distance | Direction     | Party 1<br>Type | Party 1<br>Direction<br>of Travel | Party 1<br>Movement<br>Preceeding<br>Crash | Party 2<br>Type | Party 2<br>Direction<br>of Travel | Party 2<br>Movement<br>Preceeding<br>Crash | Vehicle<br>Code<br>Violation | Highest<br>Degree of<br>Injury   | Type of<br>Collision | Motor<br>Vehicle<br>Involved<br>With | Weather | Lighting                   |
|-----------|-------------------|-------------------|----------------|-----------------|-------------------|----------|---------------|-----------------|-----------------------------------|--------------------------------------------|-----------------|-----------------------------------|--------------------------------------------|------------------------------|----------------------------------|----------------------|--------------------------------------|---------|----------------------------|
| 170494820 | 06/17/2017        | 20:35             | Saturday       | SPEAR<br>ST     | MISSION<br>ST     | 0        | Not<br>Stated | Driver          | South                             | Changing<br>Lanes                          | Driver          | South                             | Proceeding<br>Straight                     | CVC<br>22107                 | Injury<br>(Complaint<br>of Pain) | Sideswipe            | Other Motor<br>Vehicle               | Clear   | Daylight                   |
| 160669629 | 08/19/2016        | 06:11             | Friday         | MISSION<br>ST   | STEUART<br>ST     | 0        | Not<br>Stated | Driver          | North                             | Making Left<br>Turn                        | Driver          | East                              | Proceeding<br>Straight                     | CVC<br>22100(b)              | Injury<br>(Complaint<br>of Pain) | Broadside            | Other Motor<br>Vehicle               | Clear   | Dusk -<br>Dawn             |
| 190510058 | 07/14/2019        | 14:50             | Sunday         | STEUART<br>ST   | MISSION<br>ST     | 0        | Not<br>Stated | Pedestrian      | East                              | Entering<br>Traffic                        | Driver          | South                             | Slowing/<br>Stopping                       | CVC<br>21955                 | Injury<br>(Complaint<br>of Pain) | Sideswipe            | Pedestrian                           | Clear   | Daylight                   |
| 160587203 | 07/21/2016        | 05:13             | Thursday       | MISSION<br>ST   | SPEAR ST          | 5        | West          | Driver          | East                              | Proceeding<br>Straight                     | Bicyclist       | East                              | Proceeding<br>Straight                     | CVC<br>Unknown               | Injury (Other<br>Visible)        | Sideswipe            | Bicycle                              | Clear   | Dark -<br>Street<br>Lights |
| 170514321 | 06/24/2017        | 14:00             | Saturday       | MISSION<br>ST   | STEUART<br>ST     | 0        | Not<br>Stated | Driver          | East                              | Proceeding<br>Straight                     | Driver          | East                              | Stopped In<br>Road                         | CVC<br>22350                 | Injury<br>(Complaint<br>of Pain) | Rear End             | Other Motor<br>Vehicle               | Clear   | Daylight                   |