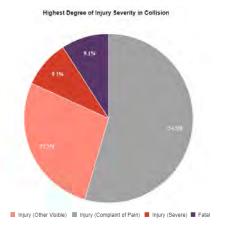

# Collision/Party/Victim Table Showing 1 to 5 of 5 entries

Count of Fatal Collisions: 0

Count of Non-Fatal Injury Collisions: 5

Total Count of Fatal/Non-Fatal Injury Collisions: 5

| Case ID   | Collision<br>Date | Collision<br>Time | Day of<br>Week | Primary<br>Road | Secondary<br>Road | Distance | Direction     | Party 1<br>Type | Party 1<br>Direction<br>of Travel | Party 1<br>Movement<br>Preceeding<br>Crash | Party 2<br>Type | Party 2<br>Direction<br>of Travel | Party 2<br>Movement<br>Preceeding<br>Crash | Vehicle<br>Code<br>Violation | Highest<br>Degree of<br>Injury   | Type of<br>Collision | Motor<br>Vehicle<br>Involved<br>With | Weather | Lighting                   |
|-----------|-------------------|-------------------|----------------|-----------------|-------------------|----------|---------------|-----------------|-----------------------------------|--------------------------------------------|-----------------|-----------------------------------|--------------------------------------------|------------------------------|----------------------------------|----------------------|--------------------------------------|---------|----------------------------|
| 170494820 | 06/17/2017        | 20:35             | Saturday       | SPEAR<br>ST     | MISSION<br>ST     | 0        | Not<br>Stated | Driver          | South                             | Changing<br>Lanes                          | Driver          | South                             | Proceeding<br>Straight                     | CVC<br>22107                 | Injury<br>(Complaint<br>of Pain) | Sideswipe            | Other Motor<br>Vehicle               | Clear   | Daylight                   |
| 160669629 | 08/19/2016        | 06:11             | Friday         | MISSION<br>ST   | STEUART<br>ST     | 0        | Not<br>Stated | Driver          | North                             | Making Left<br>Turn                        | Driver          | East                              | Proceeding<br>Straight                     | CVC<br>22100(b)              | Injury<br>(Complaint<br>of Pain) | Broadside            | Other Motor<br>Vehicle               | Clear   | Dusk -<br>Dawn             |
| 190510058 | 07/14/2019        | 14:50             | Sunday         | STEUART<br>ST   | MISSION<br>ST     | 0        | Not<br>Stated | Pedestrian      | East                              | Entering<br>Traffic                        | Driver          | South                             | Slowing/<br>Stopping                       | CVC<br>21955                 | Injury<br>(Complaint<br>of Pain) | Sideswipe            | Pedestrian                           | Clear   | Daylight                   |
| 160587203 | 07/21/2016        | 05:13             | Thursday       | MISSION<br>ST   | SPEAR ST          | 5        | West          | Driver          | East                              | Proceeding<br>Straight                     | Bicyclist       | East                              | Proceeding<br>Straight                     | CVC<br>Unknown               | Injury (Other<br>Visible)        | Sideswipe            | Bicycle                              | Clear   | Dark -<br>Street<br>Lights |
| 170514321 | 06/24/2017        | 14:00             | Saturday       | MISSION<br>ST   | STEUART<br>ST     | 0        | Not<br>Stated | Driver          | East                              | Proceeding<br>Straight                     | Driver          | East                              | Stopped In<br>Road                         | CVC<br>22350                 | Injury<br>(Complaint<br>of Pain) | Rear End             | Other Motor<br>Vehicle               | Clear   | Daylight                   |