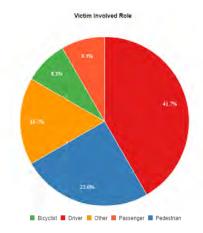

## Collision/Party/Victim Table Showing 1 to 30 of 30 entries

Count of Fatal Collisions: 0

Count of Non-Fatal Injury Collisions: 30

Total Count of Fatal/Non-Fatal Injury Collisions: 30

| Case ID   | Collision<br>Date | Collision<br>Time | Day of<br>Week | Primary<br>Road | Secondary<br>Road | Distance | Direction     | Party 1<br>Type | Party 1<br>Direction<br>of Travel | Party 1<br>Movement<br>Preceeding<br>Crash | Party 2<br>Type | Party 2<br>Direction<br>of Travel | Party 2<br>Movement<br>Preceeding<br>Crash | Vehicle<br>Code<br>Violation | Highest<br>Degree of<br>Injury   | Type of<br>Collision   | Motor<br>Vehicle<br>Involved<br>With | Weather       | Lighting                   |
|-----------|-------------------|-------------------|----------------|-----------------|-------------------|----------|---------------|-----------------|-----------------------------------|--------------------------------------------|-----------------|-----------------------------------|--------------------------------------------|------------------------------|----------------------------------|------------------------|--------------------------------------|---------------|----------------------------|
| 160759117 | 09/18/2016        | 20:17             | Sunday         | MARKET<br>ST    | CASTRO<br>ST      | 0        | Not<br>Stated | Driver          | East                              | Making Right<br>Turn                       | Pedestrian      | North                             | Other                                      | CVC<br>22350                 | Injury<br>(Complaint<br>of Pain) | Vehicle/<br>Pedestrian | Not Stated                           | Clear         | Dark -<br>Street<br>Lights |
| 160978163 | 12/01/2016        | 21:12             | Thursday       | 18TH ST         | CASTRO<br>ST      | 0        | Not<br>Stated | Driver          | South                             | Making Right<br>Turn                       | Pedestrian      | South                             | Proceeding<br>Straight                     | CVC<br>21950(a)              | Injury<br>(Complaint<br>of Pain) | Vehicle/<br>Pedestrian | Pedestrian                           | Clear         | Dusk -<br>Dawn             |
| 170087243 | 01/31/2017        | 18:16             | Tuesday        | CASTRO<br>ST    | 18TH ST           | 143      | South         | Pedestrian      | Not<br>Stated                     | Not Stated                                 | Driver          | South                             | Parking<br>Maneuver                        | CVC<br>21956(a)              | Injury<br>(Complaint<br>of Pain) | Vehicle/<br>Pedestrian | Pedestrian                           | Clear         | Dark -<br>Street<br>Lights |
| 171048032 | 12/28/2017        | 19:10             | Thursday       | CASTRO<br>ST    | 18TH ST           | 279      | North         | Driver          | Not<br>Stated                     | Other                                      | Driver          | West                              | Proceeding<br>Straight                     | CVC<br>21954(a)              | Injury<br>(Complaint<br>of Pain) | Vehicle/<br>Pedestrian | Pedestrian                           | Clear         | Dark -<br>Street<br>Lights |
| 190027809 | 01/11/2019        | 21:10             | Friday         | 18TH ST         | CASTRO<br>ST      | 0        | Not<br>Stated | Driver          | South                             | Making Left<br>Turn                        | Pedestrian      | East                              | Proceeding<br>Straight                     | CVC<br>21950(a)              | Injury<br>(Complaint<br>of Pain) | Vehicle/<br>Pedestrian | Pedestrian                           | Raining       | Dark -<br>Street<br>Lights |
| 190383758 | 05/28/2019        | 21:47             | Tuesday        | CASTRO<br>ST    | MARKET<br>ST      | 0        | Not<br>Stated | Driver          | South                             | Proceeding<br>Straight                     | Pedestrian      | West                              | Proceeding<br>Straight                     | CVC<br>21950(a)              | Injury<br>(Complaint<br>of Pain) | Sideswipe              | Pedestrian                           | Clear         | Dark -<br>Street<br>Lights |
| 190454848 | 06/23/2019        | 21:55             | Sunday         | CASTRO<br>ST    | MARKET<br>ST      | 0        | Not<br>Stated | Driver          | South                             | Proceeding<br>Straight                     | Pedestrian      | West                              | Not Stated                                 | CVC<br>21950(a)              | Injury<br>(Other<br>Visible)     | Vehicle/<br>Pedestrian | Pedestrian                           | Clear         | Dark -<br>Street<br>Lights |
| 190710907 | 09/22/2019        | 21:01             | Sunday         | MARKET<br>ST    | CASTRO<br>ST      | 0        | Not<br>Stated | Driver          | North                             | Making Left<br>Turn                        | Pedestrian      | North                             | Proceeding<br>Straight                     | CVC<br>21950(a)              | Injury<br>(Complaint<br>of Pain) | Vehicle/<br>Pedestrian | Pedestrian                           | Clear         | Dark -<br>Street<br>Lights |
| 190772634 | 10/13/2019        | 20:44             | Sunday         | CASTRO<br>ST    | MARKET<br>ST      | 0        | Not<br>Stated | Driver          | South                             | Making Left<br>Turn                        | Pedestrian      | West                              | Proceeding<br>Straight                     | CVC<br>23152(a)              | Injury<br>(Severe)               | Vehicle/<br>Pedestrian | Pedestrian                           | Clear         | Dark -<br>Street<br>Lights |
| 200445923 | 07/25/2020        | 21:32             | Saturday       | CASTRO<br>ST    | MARKET<br>ST      | 0        | Not<br>Stated | Pedestrian      | West                              | Proceeding<br>Straight                     | Driver          | South                             | Proceeding<br>Straight                     | CVC<br>21456(b)              | Injury<br>(Complaint<br>of Pain) | Sideswipe              | Pedestrian                           | Clear         | Dark -<br>Street<br>Lights |
| 190978036 | 12/30/2019        | 08:32             | Monday         | CASTRO<br>ST    | MARKET<br>ST      | 9        | South         | Driver          | North                             | Proceeding<br>Straight                     | Driver          | North                             | Stopped                                    | CVC<br>22107                 | Injury<br>(Complaint<br>of Pain) | Sideswipe              | Other Motor<br>Vehicle               | Clear         | Daylight                   |
| 200540238 | 09/08/2020        | 08:06             | Tuesday        | MARKET<br>ST    | CASTRO<br>ST      | 0        | Not<br>Stated | Driver          | West                              | Making Left<br>Turn                        | Bicyclist       | East                              | Proceeding<br>Straight                     | CVC<br>21804(a)              | Injury<br>(Complaint<br>of Pain) | Other                  | Bicycle                              | Clear         | Daylight                   |
| 160709708 | 09/01/2016        | 16:41             | Thursday       | MARKET<br>ST    | CASTRO<br>ST      | 0        | Not<br>Stated | Pedestrian      | North                             | Proceeding<br>Straight                     | Driver          | East                              | Proceeding<br>Straight                     | CVC<br>21954(a)              | Injury<br>(Other<br>Visible)     | Vehicle/<br>Pedestrian | Pedestrian                           | Not<br>Stated | Daylight                   |

Geographic Extent: Custom Boundary Spatial Intersect: No Restriction (Only within Boundary) Data Range: 01/01/2016 to 12/31/2020

| Case ID   | Collision<br>Date | Collision<br>Time | Day of<br>Week | Primary<br>Road | Secondary<br>Road | Distance | Direction     | Party 1<br>Type | Party 1<br>Direction<br>of Travel | Party 1<br>Movement<br>Preceeding<br>Crash | Party 2<br>Type | Party 2<br>Direction<br>of Travel | Party 2<br>Movement<br>Preceeding<br>Crash | Vehicle<br>Code<br>Violation | Highest<br>Degree of<br>Injury   | Type of<br>Collision   | Motor<br>Vehicle<br>Involved<br>With | Weather | Lighting                      |
|-----------|-------------------|-------------------|----------------|-----------------|-------------------|----------|---------------|-----------------|-----------------------------------|--------------------------------------------|-----------------|-----------------------------------|--------------------------------------------|------------------------------|----------------------------------|------------------------|--------------------------------------|---------|-------------------------------|
| 170251567 | 03/27/2017        | 17:10             | Monday         | CASTRO<br>ST    | 18TH ST           | 200      | North         | Driver          | North                             | Stopped In<br>Road                         | Bicyclist       | North                             | Proceeding<br>Straight                     | CVC<br>22517                 | Injury<br>(Complaint<br>of Pain) | Not Stated             | Bicycle                              | Clear   | Daylight                      |
| 180658389 | 08/31/2018        | 14:30             | Friday         | CASTRO<br>ST    | 18TH ST           | 0        | Not<br>Stated | Pedestrian      | East                              | Proceeding<br>Straight                     | Driver          | North                             | Stopped In<br>Road                         | CVC<br>21453(a)              | Injury<br>(Complaint<br>of Pain) | Sideswipe              | Pedestrian                           | Clear   | Daylight                      |
| 180934004 | 12/11/2018        | 17:22             | Tuesday        | CASTRO<br>ST    | 18TH ST           | 67       | North         | Pedestrian      | East                              | Entering<br>Traffic                        | Driver          | North                             | Backing                                    | CVC<br>21954(a)              | Injury<br>(Complaint<br>of Pain) | Vehicle/<br>Pedestrian | Pedestrian                           | Clear   | Dark -<br>Street<br>Lights    |
| 190862611 | 11/14/2019        | 15:02             | Thursday       | MARKET<br>ST    | 17TH ST           | 54       | North         | Other           | South                             | Other                                      | Pedestrian      | North                             | Proceeding<br>Straight                     | CVC<br>7.2.12TC              | Injury<br>(Other<br>Visible)     | Head-On                | Pedestrian                           | Cloudy  | Daylight                      |
| 200447270 | 07/26/2020        | 17:01             | Sunday         | 18TH ST         | CASTRO<br>ST      | 0        | Not<br>Stated | Driver          | East                              | Proceeding<br>Straight                     | Driver          | West                              | Making Left<br>Turn                        | CVC<br>22106                 | Injury<br>(Complaint<br>of Pain) | Sideswipe              | Other Motor<br>Vehicle               | Clear   | Daylight                      |
| 200688634 | 11/14/2020        | 16:13             | Saturday       | MARKET<br>ST    | CASTRO<br>ST      | 78       | East          | Bicyclist       | East                              | Proceeding<br>Straight                     |                 |                                   |                                            | CVC<br>22350                 | Injury<br>(Severe)               | Overturned             | Fixed<br>Object                      | Clear   | Daylight                      |
| 170735840 | 09/09/2017        | 02:19             | Saturday       | MARKET<br>ST    | CASTRO<br>ST      | 0        | Not<br>Stated | Driver          | East                              | Proceeding<br>Straight                     | Driver          | West                              | Not Stated                                 | CVC<br>23152(a)              | Injury<br>(Complaint<br>of Pain) | Hit Object             | Fixed<br>Object                      | Cloudy  | Dark -<br>Street<br>Lights    |
| 180858733 | 11/12/2018        | 04:00             | Monday         | CASTRO<br>ST    | MARKET<br>ST      | 6        | South         | Driver          | South                             | Proceeding<br>Straight                     | Pedestrian      | Not<br>Stated                     | Stopped In<br>Road                         | CVC<br>22106                 | Injury<br>(Complaint<br>of Pain) | Vehicle/<br>Pedestrian | Pedestrian                           | Clear   | Dark -<br>Street<br>Lights    |
| 190228790 | 04/01/2019        | 02:28             | Monday         | 18TH ST         | CASTRO<br>ST      | 75       | East          | Driver          | East                              | Entering<br>Traffic                        | Driver          | East                              | Proceeding<br>Straight                     | CVC<br>21804(a)              | Injury<br>(Complaint<br>of Pain) | Broadside              | Other Motor<br>Vehicle               | Clear   | Dark -<br>Street<br>Lights    |
| 190888786 | 11/24/2019        | 02:18             | Sunday         | MARKET<br>ST    | CASTRO<br>ST      | 0        | Not<br>Stated | Other           | East                              | Proceeding<br>Straight                     | Driver          | North                             | Proceeding<br>Straight                     | CVC<br>21453(a)              | Injury<br>(Other<br>Visible)     | Broadside              | Other Motor<br>Vehicle               | Clear   | Dark -<br>Street<br>Lights    |
| 160308457 | 04/14/2016        | 23:30             | Thursday       | 18TH ST         | CASTRO<br>ST      | 96       | West          | Driver          | South                             | Making U<br>Turn                           | Driver          | West                              | Passing<br>Other Vehicle                   | CVC<br>22102                 | Injury<br>(Other<br>Visible)     | Broadside              | Other Motor<br>Vehicle               | Clear   | Dark -<br>Street<br>Lights    |
| 180687009 | 09/11/2018        | 01:55             | Tuesday        | 18TH ST         | CASTRO<br>ST      | 60       | East          | Driver          | West                              | Changing<br>Lanes                          | Driver          | West                              | Proceeding<br>Straight                     | CVC<br>21750                 | Injury<br>(Other<br>Visible)     | Sideswipe              | Fixed<br>Object                      | Clear   | Dark -<br>Street<br>Lights    |
| 190208673 | 03/24/2019        | 01:56             | Sunday         | CASTRO<br>ST    | MARKET<br>ST      | 178      | South         | Driver          | North                             | Proceeding<br>Straight                     | Pedestrian      | Not<br>Stated                     | Other                                      | CVC<br>22350                 | Injury<br>(Complaint<br>of Pain) | Vehicle/<br>Pedestrian | Pedestrian                           | Clear   | Dark -<br>Street<br>Lights    |
| 190280405 | 04/20/2019        | 01:54             | Saturday       | 18TH ST         | CASTRO<br>ST      | 0        | Not<br>Stated | Driver          | Not<br>Stated                     | Proceeding<br>Straight                     | Pedestrian      | North                             | Proceeding<br>Straight                     | CVC<br>22350                 | Injury<br>(Complaint<br>of Pain) | Vehicle/<br>Pedestrian | Pedestrian                           | Clear   | Dark - No<br>Street<br>Lights |
| 190942003 | 12/15/2019        | 11:56             | Sunday         | MARKET<br>ST    | CASTRO<br>ST      | 54       | West          | Driver          | East                              | Stopped                                    | Driver          | East                              | Changing<br>Lanes                          | CVC Other<br>than<br>driver  | Injury<br>(Other<br>Visible)     | Sideswipe              | Other Motor<br>Vehicle               | Clear   | Daylight                      |
| 200397910 | 07/03/2020        | 12:48             | Friday         | CASTRO<br>ST    | MARKET<br>ST      | 0        | Not<br>Stated | Driver          | South                             | Proceeding<br>Straight                     |                 |                                   |                                            | CVC<br>21703                 | Injury<br>(Other<br>Visible)     | Overturned             | Not Stated                           | Clear   | Daylight                      |

Geographic Extent: Custom Boundary Spatial Intersect: No Restriction (Only within Boundary) Data Range: 01/01/2016 to 12/31/2020

| Case ID   | Collision<br>Date | Collision<br>Time | Day of<br>Week | Primary<br>Road | Secondary<br>Road | Distance | Direction     | Party 1<br>Type | Party 1<br>Direction<br>of Travel | Party 1<br>Movement<br>Preceeding<br>Crash | Party 2<br>Type | Party 2<br>Direction<br>of Travel | Party 2<br>Movement<br>Preceeding<br>Crash | Vehicle<br>Code<br>Violation | Highest<br>Degree of<br>Injury | Type of<br>Collision | Motor<br>Vehicle<br>Involved<br>With | Weather | Lighting |
|-----------|-------------------|-------------------|----------------|-----------------|-------------------|----------|---------------|-----------------|-----------------------------------|--------------------------------------------|-----------------|-----------------------------------|--------------------------------------------|------------------------------|--------------------------------|----------------------|--------------------------------------|---------|----------|
| 200418895 | 07/13/2020        | 13:54             | Monday         | MARKET<br>ST    | CASTRO<br>ST      | 0        | Not<br>Stated | Other           | West                              | Proceeding<br>Straight                     |                 |                                   |                                            | CVC<br>22350                 | Injury<br>(Other<br>Visible)   | Hit Object           | Fixed<br>Object                      | Clear   | Daylight |