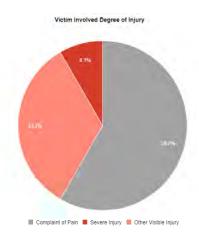

#### Victim Filters

Victim Involved Role: No Restrictions
Victim Involved Degree of Injury: No Restrictions
Victim Involved Age: No Restriction
Victim Involved Seating Position: No Restrictions
Victim Involved Safety Equipment: No Restrictions
Victim Involved Ejected: No Restrictions