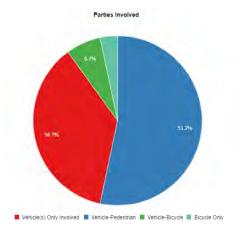

# Collision/Party/Victim Table Showing 1 to 11 of 11 entries

Count of Fatal Collisions: 1

Count of Non-Fatal Injury Collisions: 10

Total Count of Fatal/Non-Fatal Injury Collisions: 11

| Case ID   | Collision<br>Date | Collision<br>Time | Day of<br>Week | Primary<br>Road                 | Secondary<br>Road            | Distance | Direction     | Party 1<br>Type | Party 1<br>Direction<br>of Travel | Party 1<br>Movement<br>Preceeding<br>Crash | Party 2<br>Type   | Party 2<br>Direction<br>of Travel | Party 2<br>Movement<br>Preceeding<br>Crash | Vehicle<br>Code<br>Violation | Highest<br>Degree of<br>Injury   | Type of<br>Collision   | Motor<br>Vehicle<br>Involved<br>With | Weather | Lighting       |
|-----------|-------------------|-------------------|----------------|---------------------------------|------------------------------|----------|---------------|-----------------|-----------------------------------|--------------------------------------------|-------------------|-----------------------------------|--------------------------------------------|------------------------------|----------------------------------|------------------------|--------------------------------------|---------|----------------|
| 160845164 | 10/17/2016        | 06:58             | Monday         | 03RD ST                         | MISSION<br>BAY BLVD<br>SOUTH | 0        | Not<br>Stated | Driver          | East                              | Making Left<br>Turn                        | Driver            | South                             | Proceeding<br>Straight                     | CVC<br>21453(b)              | Injury<br>(Complaint<br>of Pain) | Broadside              | Other Motor<br>Vehicle               | Clear   | Daylight       |
| 170313719 | 04/17/2017        | 08:45             | Monday         | 03RD ST                         | MISSION<br>BAY SOUTH<br>BLVD | 0        | Not<br>Stated | Driver          | North                             | Proceeding<br>Straight                     | Driver            | North                             | Stopped In<br>Road                         | CVC<br>21703                 | Injury<br>(Severe)               | Rear End               | Other Motor<br>Vehicle               | Cloudy  | Daylight       |
| 170750531 | 09/14/2017        | 09:30             | Thursday       | MISSION<br>BAY<br>NORTH<br>BLVD | 03RD ST                      | 0        | Not<br>Stated | Bicyclist       | East                              | Making Left<br>Turn                        | Driver            | South                             | Proceeding<br>Straight                     | CVC<br>22101(d)              | Injury<br>(Other<br>Visible)     | Broadside              | Bicycle                              | Clear   | Daylight       |
| 160849611 | 10/18/2016        | 15:09             | Tuesday        | 03RD ST                         | MISSION<br>BAY BLVD<br>SOUTH | 0        | Not<br>Stated | Driver          | North                             | Proceeding<br>Straight                     | Driver            | North                             | Making Right<br>Turn                       | CVC<br>22350                 | Injury<br>(Complaint<br>of Pain) | Rear End               | Other Motor<br>Vehicle               | Clear   | Daylight       |
| 160866972 | 10/24/2016        | 17:45             | Monday         | 03RD ST                         | MISSION<br>BAY BLVD<br>SOUTH | 0        | Not<br>Stated | Driver          | South                             | Proceeding<br>Straight                     | Driver            | East                              | Proceeding<br>Straight                     | CVC<br>21453(a)              | Injury<br>(Complaint<br>of Pain) | Broadside              | Other Motor<br>Vehicle               | Cloudy  | Dusk -<br>Dawn |
| 190067350 | 01/27/2019        | 16:08             | Sunday         | 04TH ST                         | MISSION<br>BAY BLVD<br>SOUTH | 100      | South         | Driver          | North                             | Proceeding<br>Straight                     | Driver            | North                             | Stopped                                    | CVC<br>22350                 | Injury<br>(Complaint<br>of Pain) | Rear End               | Other Motor<br>Vehicle               | Clear   | Daylight       |
| 190265532 | 04/14/2019        | 15:15             | Sunday         | 03RD ST                         | MISSION<br>BAY SOUTH<br>ST   | 0        | Not<br>Stated | Driver          | South                             | Proceeding<br>Straight                     | Pedestrian        | East                              | Proceeding<br>Straight                     | CVC<br>Unknown               | Injury<br>(Other<br>Visible)     | Vehicle/<br>Pedestrian | Pedestrian                           | Clear   | Daylight       |
| 190494082 | 07/08/2019        | 15:58             | Monday         | 04TH ST                         | MISSION<br>BAY BLVD<br>NORTH | 0        | Not<br>Stated | Driver          | South                             | Making Left<br>Turn                        | Pedestrian        | East                              | Proceeding<br>Straight                     | CVC<br>21950(a)              | Injury<br>(Complaint<br>of Pain) | Vehicle/<br>Pedestrian | Pedestrian                           | Clear   | Daylight       |
| 160394105 | 05/14/2016        | 11:39             | Saturday       | 03RD ST                         | MISSION<br>BAY BLVD<br>SOUTH | 0        | Not<br>Stated | Driver          | North                             | Proceeding<br>Straight                     | Driver            | East                              | Making U<br>Turn                           | CVC<br>21453(a)              | Injury<br>(Other<br>Visible)     | Broadside              | Other Motor<br>Vehicle               | Clear   | Daylight       |
| 170348073 | 04/28/2017        | 11:28             | Friday         | MISSION<br>BAY<br>SOUTH<br>BLVD | 03RD ST                      | 0        | Not<br>Stated | Bicyclist       | South                             | Proceeding<br>Straight                     | Driver            | East                              | Proceeding<br>Straight                     | CVC<br>21453(a)              | Fatal                            | Broadside              | Bicycle                              | Clear   | Daylight       |
| 190779317 | 10/16/2019        | 10:34             | Wednesday      | MISSION<br>BAY BLVD<br>NORTH    | 04TH ST                      | 49       | North         | Driver          | North                             | Entering<br>Traffic                        | Parked<br>Vehicle | North                             | Parked                                     | CVC<br>22106                 | Injury<br>(Complaint<br>of Pain) | Rear End               | Parked<br>Motor<br>Vehicle           | Clear   | Daylight       |