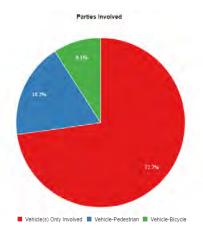

## Collision/Party/Victim Table Showing 1 to 30 of 30 entries

Count of Fatal Collisions: 0

Count of Non-Fatal Injury Collisions: 30

Total Count of Fatal/Non-Fatal Injury Collisions: 30

| Case ID   | Collision<br>Date | Collision<br>Time | Day of<br>Week | Primary<br>Road | Secondary<br>Road | Distance | Direction     | Party 1<br>Type | Party 1<br>Direction<br>of Travel | Party 1<br>Movement<br>Preceeding<br>Crash | Party 2<br>Type | Party 2<br>Direction<br>of Travel | Party 2<br>Movement<br>Preceeding<br>Crash | Vehicle<br>Code<br>Violation | Highest<br>Degree of<br>Injury   | Type of<br>Collision   | Motor<br>Vehicle<br>Involved<br>With | Weather       | Lighting                   |
|-----------|-------------------|-------------------|----------------|-----------------|-------------------|----------|---------------|-----------------|-----------------------------------|--------------------------------------------|-----------------|-----------------------------------|--------------------------------------------|------------------------------|----------------------------------|------------------------|--------------------------------------|---------------|----------------------------|
| 160759117 | 09/18/2016        | 20:17             | Sunday         | MARKET<br>ST    | CASTRO<br>ST      | 0        | Not<br>Stated | Driver          | East                              | Making Right<br>Turn                       | Pedestrian      | North                             | Other                                      | CVC<br>22350                 | Injury<br>(Complaint<br>of Pain) | Vehicle/<br>Pedestrian | Not Stated                           | Clear         | Dark -<br>Street<br>Lights |
| 160978163 | 12/01/2016        | 21:12             | Thursday       | 18TH ST         | CASTRO<br>ST      | 0        | Not<br>Stated | Driver          | South                             | Making Right<br>Turn                       | Pedestrian      | South                             | Proceeding<br>Straight                     | CVC<br>21950(a)              | Injury<br>(Complaint<br>of Pain) | Vehicle/<br>Pedestrian | Pedestrian                           | Clear         | Dusk -<br>Dawn             |
| 170087243 | 01/31/2017        | 18:16             | Tuesday        | CASTRO<br>ST    | 18TH ST           | 143      | South         | Pedestrian      | Not<br>Stated                     | Not Stated                                 | Driver          | South                             | Parking<br>Maneuver                        | CVC<br>21956(a)              | Injury<br>(Complaint<br>of Pain) | Vehicle/<br>Pedestrian | Pedestrian                           | Clear         | Dark -<br>Street<br>Lights |
| 171048032 | 12/28/2017        | 19:10             | Thursday       | CASTRO<br>ST    | 18TH ST           | 279      | North         | Driver          | Not<br>Stated                     | Other                                      | Driver          | West                              | Proceeding<br>Straight                     | CVC<br>21954(a)              | Injury<br>(Complaint<br>of Pain) | Vehicle/<br>Pedestrian | Pedestrian                           | Clear         | Dark -<br>Street<br>Lights |
| 190027809 | 01/11/2019        | 21:10             | Friday         | 18TH ST         | CASTRO<br>ST      | 0        | Not<br>Stated | Driver          | South                             | Making Left<br>Turn                        | Pedestrian      | East                              | Proceeding<br>Straight                     | CVC<br>21950(a)              | Injury<br>(Complaint<br>of Pain) | Vehicle/<br>Pedestrian | Pedestrian                           | Raining       | Dark -<br>Street<br>Lights |
| 190383758 | 05/28/2019        | 21:47             | Tuesday        | CASTRO<br>ST    | MARKET<br>ST      | 0        | Not<br>Stated | Driver          | South                             | Proceeding<br>Straight                     | Pedestrian      | West                              | Proceeding<br>Straight                     | CVC<br>21950(a)              | Injury<br>(Complaint<br>of Pain) | Sideswipe              | Pedestrian                           | Clear         | Dark -<br>Street<br>Lights |
| 190454848 | 06/23/2019        | 21:55             | Sunday         | CASTRO<br>ST    | MARKET<br>ST      | 0        | Not<br>Stated | Driver          | South                             | Proceeding<br>Straight                     | Pedestrian      | West                              | Not Stated                                 | CVC<br>21950(a)              | Injury<br>(Other<br>Visible)     | Vehicle/<br>Pedestrian | Pedestrian                           | Clear         | Dark -<br>Street<br>Lights |
| 190710907 | 09/22/2019        | 21:01             | Sunday         | MARKET<br>ST    | CASTRO<br>ST      | 0        | Not<br>Stated | Driver          | North                             | Making Left<br>Turn                        | Pedestrian      | North                             | Proceeding<br>Straight                     | CVC<br>21950(a)              | Injury<br>(Complaint<br>of Pain) | Vehicle/<br>Pedestrian | Pedestrian                           | Clear         | Dark -<br>Street<br>Lights |
| 190772634 | 10/13/2019        | 20:44             | Sunday         | CASTRO<br>ST    | MARKET<br>ST      | 0        | Not<br>Stated | Driver          | South                             | Making Left<br>Turn                        | Pedestrian      | West                              | Proceeding<br>Straight                     | CVC<br>23152(a)              | Injury<br>(Severe)               | Vehicle/<br>Pedestrian | Pedestrian                           | Clear         | Dark -<br>Street<br>Lights |
| 200445923 | 07/25/2020        | 21:32             | Saturday       | CASTRO<br>ST    | MARKET<br>ST      | 0        | Not<br>Stated | Pedestrian      | West                              | Proceeding<br>Straight                     | Driver          | South                             | Proceeding<br>Straight                     | CVC<br>21456(b)              | Injury<br>(Complaint<br>of Pain) | Sideswipe              | Pedestrian                           | Clear         | Dark -<br>Street<br>Lights |
| 190978036 | 12/30/2019        | 08:32             | Monday         | CASTRO<br>ST    | MARKET<br>ST      | 9        | South         | Driver          | North                             | Proceeding<br>Straight                     | Driver          | North                             | Stopped                                    | CVC<br>22107                 | Injury<br>(Complaint<br>of Pain) | Sideswipe              | Other Motor<br>Vehicle               | Clear         | Daylight                   |
| 200540238 | 09/08/2020        | 08:06             | Tuesday        | MARKET<br>ST    | CASTRO<br>ST      | 0        | Not<br>Stated | Driver          | West                              | Making Left<br>Turn                        | Bicyclist       | East                              | Proceeding<br>Straight                     | CVC<br>21804(a)              | Injury<br>(Complaint<br>of Pain) | Other                  | Bicycle                              | Clear         | Daylight                   |
| 160709708 | 09/01/2016        | 16:41             | Thursday       | MARKET<br>ST    | CASTRO<br>ST      | 0        | Not<br>Stated | Pedestrian      | North                             | Proceeding<br>Straight                     | Driver          | East                              | Proceeding<br>Straight                     | CVC<br>21954(a)              | Injury<br>(Other<br>Visible)     | Vehicle/<br>Pedestrian | Pedestrian                           | Not<br>Stated | Daylight                   |

Geographic Extent: Custom Boundary Spatial Intersect: No Restriction (Only within Boundary) Data Range: 01/01/2016 to 12/31/2020

| Case ID   | Collision<br>Date | Collision<br>Time | Day of<br>Week | Primary<br>Road | Secondary<br>Road | Distance | Direction     | Party 1<br>Type | Party 1<br>Direction<br>of Travel | Party 1<br>Movement<br>Preceeding<br>Crash | Party 2<br>Type | Party 2<br>Direction<br>of Travel | Party 2<br>Movement<br>Preceeding<br>Crash | Vehicle<br>Code<br>Violation | Highest<br>Degree of<br>Injury   | Type of<br>Collision   | Motor<br>Vehicle<br>Involved<br>With | Weather | Lighting                      |
|-----------|-------------------|-------------------|----------------|-----------------|-------------------|----------|---------------|-----------------|-----------------------------------|--------------------------------------------|-----------------|-----------------------------------|--------------------------------------------|------------------------------|----------------------------------|------------------------|--------------------------------------|---------|-------------------------------|
| 170251567 | 03/27/2017        | 17:10             | Monday         | CASTRO<br>ST    | 18TH ST           | 200      | North         | Driver          | North                             | Stopped In<br>Road                         | Bicyclist       | North                             | Proceeding<br>Straight                     | CVC<br>22517                 | Injury<br>(Complaint<br>of Pain) | Not Stated             | Bicycle                              | Clear   | Daylight                      |
| 180658389 | 08/31/2018        | 14:30             | Friday         | CASTRO<br>ST    | 18TH ST           | 0        | Not<br>Stated | Pedestrian      | East                              | Proceeding<br>Straight                     | Driver          | North                             | Stopped In<br>Road                         | CVC<br>21453(a)              | Injury<br>(Complaint<br>of Pain) | Sideswipe              | Pedestrian                           | Clear   | Daylight                      |
| 180934004 | 12/11/2018        | 17:22             | Tuesday        | CASTRO<br>ST    | 18TH ST           | 67       | North         | Pedestrian      | East                              | Entering<br>Traffic                        | Driver          | North                             | Backing                                    | CVC<br>21954(a)              | Injury<br>(Complaint<br>of Pain) | Vehicle/<br>Pedestrian | Pedestrian                           | Clear   | Dark -<br>Street<br>Lights    |
| 190862611 | 11/14/2019        | 15:02             | Thursday       | MARKET<br>ST    | 17TH ST           | 54       | North         | Other           | South                             | Other                                      | Pedestrian      | North                             | Proceeding<br>Straight                     | CVC<br>7.2.12TC              | Injury<br>(Other<br>Visible)     | Head-On                | Pedestrian                           | Cloudy  | Daylight                      |
| 200447270 | 07/26/2020        | 17:01             | Sunday         | 18TH ST         | CASTRO<br>ST      | 0        | Not<br>Stated | Driver          | East                              | Proceeding<br>Straight                     | Driver          | West                              | Making Left<br>Turn                        | CVC<br>22106                 | Injury<br>(Complaint<br>of Pain) | Sideswipe              | Other Motor<br>Vehicle               | Clear   | Daylight                      |
| 200688634 | 11/14/2020        | 16:13             | Saturday       | MARKET<br>ST    | CASTRO<br>ST      | 78       | East          | Bicyclist       | East                              | Proceeding<br>Straight                     |                 |                                   |                                            | CVC<br>22350                 | Injury<br>(Severe)               | Overturned             | Fixed<br>Object                      | Clear   | Daylight                      |
| 170735840 | 09/09/2017        | 02:19             | Saturday       | MARKET<br>ST    | CASTRO<br>ST      | 0        | Not<br>Stated | Driver          | East                              | Proceeding<br>Straight                     | Driver          | West                              | Not Stated                                 | CVC<br>23152(a)              | Injury<br>(Complaint<br>of Pain) | Hit Object             | Fixed<br>Object                      | Cloudy  | Dark -<br>Street<br>Lights    |
| 180858733 | 11/12/2018        | 04:00             | Monday         | CASTRO<br>ST    | MARKET<br>ST      | 6        | South         | Driver          | South                             | Proceeding<br>Straight                     | Pedestrian      | Not<br>Stated                     | Stopped In<br>Road                         | CVC<br>22106                 | Injury<br>(Complaint<br>of Pain) | Vehicle/<br>Pedestrian | Pedestrian                           | Clear   | Dark -<br>Street<br>Lights    |
| 190228790 | 04/01/2019        | 02:28             | Monday         | 18TH ST         | CASTRO<br>ST      | 75       | East          | Driver          | East                              | Entering<br>Traffic                        | Driver          | East                              | Proceeding<br>Straight                     | CVC<br>21804(a)              | Injury<br>(Complaint<br>of Pain) | Broadside              | Other Motor<br>Vehicle               | Clear   | Dark -<br>Street<br>Lights    |
| 190888786 | 11/24/2019        | 02:18             | Sunday         | MARKET<br>ST    | CASTRO<br>ST      | 0        | Not<br>Stated | Other           | East                              | Proceeding<br>Straight                     | Driver          | North                             | Proceeding<br>Straight                     | CVC<br>21453(a)              | Injury<br>(Other<br>Visible)     | Broadside              | Other Motor<br>Vehicle               | Clear   | Dark -<br>Street<br>Lights    |
| 160308457 | 04/14/2016        | 23:30             | Thursday       | 18TH ST         | CASTRO<br>ST      | 96       | West          | Driver          | South                             | Making U<br>Turn                           | Driver          | West                              | Passing<br>Other Vehicle                   | CVC<br>22102                 | Injury<br>(Other<br>Visible)     | Broadside              | Other Motor<br>Vehicle               | Clear   | Dark -<br>Street<br>Lights    |
| 180687009 | 09/11/2018        | 01:55             | Tuesday        | 18TH ST         | CASTRO<br>ST      | 60       | East          | Driver          | West                              | Changing<br>Lanes                          | Driver          | West                              | Proceeding<br>Straight                     | CVC<br>21750                 | Injury<br>(Other<br>Visible)     | Sideswipe              | Fixed<br>Object                      | Clear   | Dark -<br>Street<br>Lights    |
| 190208673 | 03/24/2019        | 01:56             | Sunday         | CASTRO<br>ST    | MARKET<br>ST      | 178      | South         | Driver          | North                             | Proceeding<br>Straight                     | Pedestrian      | Not<br>Stated                     | Other                                      | CVC<br>22350                 | Injury<br>(Complaint<br>of Pain) | Vehicle/<br>Pedestrian | Pedestrian                           | Clear   | Dark -<br>Street<br>Lights    |
| 190280405 | 04/20/2019        | 01:54             | Saturday       | 18TH ST         | CASTRO<br>ST      | 0        | Not<br>Stated | Driver          | Not<br>Stated                     | Proceeding<br>Straight                     | Pedestrian      | North                             | Proceeding<br>Straight                     | CVC<br>22350                 | Injury<br>(Complaint<br>of Pain) | Vehicle/<br>Pedestrian | Pedestrian                           | Clear   | Dark - No<br>Street<br>Lights |
| 190942003 | 12/15/2019        | 11:56             | Sunday         | MARKET<br>ST    | CASTRO<br>ST      | 54       | West          | Driver          | East                              | Stopped                                    | Driver          | East                              | Changing<br>Lanes                          | CVC Other<br>than<br>driver  | Injury<br>(Other<br>Visible)     | Sideswipe              | Other Motor<br>Vehicle               | Clear   | Daylight                      |
| 200397910 | 07/03/2020        | 12:48             | Friday         | CASTRO<br>ST    | MARKET<br>ST      | 0        | Not<br>Stated | Driver          | South                             | Proceeding<br>Straight                     |                 |                                   |                                            | CVC<br>21703                 | Injury<br>(Other<br>Visible)     | Overturned             | Not Stated                           | Clear   | Daylight                      |

Geographic Extent: Custom Boundary Spatial Intersect: No Restriction (Only within Boundary) Data Range: 01/01/2016 to 12/31/2020

| Case ID   | Collision<br>Date | Collision<br>Time | Day of<br>Week | Primary<br>Road | Secondary<br>Road | Distance | Direction     | Party 1<br>Type | Party 1<br>Direction<br>of Travel | Party 1<br>Movement<br>Preceeding<br>Crash | Party 2<br>Type | Party 2<br>Direction<br>of Travel | Party 2<br>Movement<br>Preceeding<br>Crash | Vehicle<br>Code<br>Violation | Highest<br>Degree of<br>Injury | Type of<br>Collision | Motor<br>Vehicle<br>Involved<br>With | Weather | Lighting |
|-----------|-------------------|-------------------|----------------|-----------------|-------------------|----------|---------------|-----------------|-----------------------------------|--------------------------------------------|-----------------|-----------------------------------|--------------------------------------------|------------------------------|--------------------------------|----------------------|--------------------------------------|---------|----------|
| 200418895 | 07/13/2020        | 13:54             | Monday         | MARKET<br>ST    | CASTRO<br>ST      | 0        | Not<br>Stated | Other           | West                              | Proceeding<br>Straight                     |                 |                                   |                                            | CVC<br>22350                 | Injury<br>(Other<br>Visible)   | Hit Object           | Fixed<br>Object                      | Clear   | Daylight |