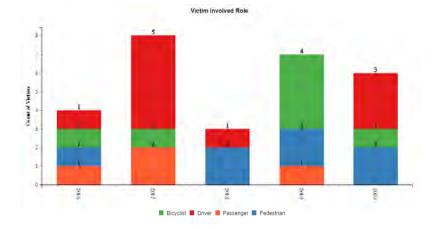

## Collision/Party/Victim Table Showing 1 to 30 of 30 entries

Count of Fatal Collisions: 0

Count of Non-Fatal Injury Collisions: 30

Total Count of Fatal/Non-Fatal Injury Collisions: 30

| Case ID   | Collision<br>Date | Collision<br>Time | Day of<br>Week | Primary<br>Road | Secondary<br>Road | Distance | Direction     | Party 1<br>Type | Party 1<br>Direction<br>of Travel | Party 1<br>Movement<br>Preceeding<br>Crash | Party 2<br>Type | Party 2<br>Direction<br>of Travel | Party 2<br>Movement<br>Preceeding<br>Crash | Vehicle<br>Code<br>Violation | Highest<br>Degree of<br>Injury   | Type of<br>Collision   | Motor<br>Vehicle<br>Involved<br>With | Weather       | Lighting                   |
|-----------|-------------------|-------------------|----------------|-----------------|-------------------|----------|---------------|-----------------|-----------------------------------|--------------------------------------------|-----------------|-----------------------------------|--------------------------------------------|------------------------------|----------------------------------|------------------------|--------------------------------------|---------------|----------------------------|
| 160759117 | 09/18/2016        | 20:17             | Sunday         | MARKET<br>ST    | CASTRO<br>ST      | 0        | Not<br>Stated | Driver          | East                              | Making Right<br>Turn                       | Pedestrian      | North                             | Other                                      | CVC<br>22350                 | Injury<br>(Complaint<br>of Pain) | Vehicle/<br>Pedestrian | Not Stated                           | Clear         | Dark -<br>Street<br>Lights |
| 160978163 | 12/01/2016        | 21:12             | Thursday       | 18TH ST         | CASTRO<br>ST      | 0        | Not<br>Stated | Driver          | South                             | Making Right<br>Turn                       | Pedestrian      | South                             | Proceeding<br>Straight                     | CVC<br>21950(a)              | Injury<br>(Complaint<br>of Pain) | Vehicle/<br>Pedestrian | Pedestrian                           | Clear         | Dusk -<br>Dawn             |
| 170087243 | 01/31/2017        | 18:16             | Tuesday        | CASTRO<br>ST    | 18TH ST           | 143      | South         | Pedestrian      | Not<br>Stated                     | Not Stated                                 | Driver          | South                             | Parking<br>Maneuver                        | CVC<br>21956(a)              | Injury<br>(Complaint<br>of Pain) | Vehicle/<br>Pedestrian | Pedestrian                           | Clear         | Dark -<br>Street<br>Lights |
| 171048032 | 12/28/2017        | 19:10             | Thursday       | CASTRO<br>ST    | 18TH ST           | 279      | North         | Driver          | Not<br>Stated                     | Other                                      | Driver          | West                              | Proceeding<br>Straight                     | CVC<br>21954(a)              | Injury<br>(Complaint<br>of Pain) | Vehicle/<br>Pedestrian | Pedestrian                           | Clear         | Dark -<br>Street<br>Lights |
| 190027809 | 01/11/2019        | 21:10             | Friday         | 18TH ST         | CASTRO<br>ST      | 0        | Not<br>Stated | Driver          | South                             | Making Left<br>Turn                        | Pedestrian      | East                              | Proceeding<br>Straight                     | CVC<br>21950(a)              | Injury<br>(Complaint<br>of Pain) | Vehicle/<br>Pedestrian | Pedestrian                           | Raining       | Dark -<br>Street<br>Lights |
| 190383758 | 05/28/2019        | 21:47             | Tuesday        | CASTRO<br>ST    | MARKET<br>ST      | 0        | Not<br>Stated | Driver          | South                             | Proceeding<br>Straight                     | Pedestrian      | West                              | Proceeding<br>Straight                     | CVC<br>21950(a)              | Injury<br>(Complaint<br>of Pain) | Sideswipe              | Pedestrian                           | Clear         | Dark -<br>Street<br>Lights |
| 190454848 | 06/23/2019        | 21:55             | Sunday         | CASTRO<br>ST    | MARKET<br>ST      | 0        | Not<br>Stated | Driver          | South                             | Proceeding<br>Straight                     | Pedestrian      | West                              | Not Stated                                 | CVC<br>21950(a)              | Injury<br>(Other<br>Visible)     | Vehicle/<br>Pedestrian | Pedestrian                           | Clear         | Dark -<br>Street<br>Lights |
| 190710907 | 09/22/2019        | 21:01             | Sunday         | MARKET<br>ST    | CASTRO<br>ST      | 0        | Not<br>Stated | Driver          | North                             | Making Left<br>Turn                        | Pedestrian      | North                             | Proceeding<br>Straight                     | CVC<br>21950(a)              | Injury<br>(Complaint<br>of Pain) | Vehicle/<br>Pedestrian | Pedestrian                           | Clear         | Dark -<br>Street<br>Lights |
| 190772634 | 10/13/2019        | 20:44             | Sunday         | CASTRO<br>ST    | MARKET<br>ST      | 0        | Not<br>Stated | Driver          | South                             | Making Left<br>Turn                        | Pedestrian      | West                              | Proceeding<br>Straight                     | CVC<br>23152(a)              | Injury<br>(Severe)               | Vehicle/<br>Pedestrian | Pedestrian                           | Clear         | Dark -<br>Street<br>Lights |
| 200445923 | 07/25/2020        | 21:32             | Saturday       | CASTRO<br>ST    | MARKET<br>ST      | 0        | Not<br>Stated | Pedestrian      | West                              | Proceeding<br>Straight                     | Driver          | South                             | Proceeding<br>Straight                     | CVC<br>21456(b)              | Injury<br>(Complaint<br>of Pain) | Sideswipe              | Pedestrian                           | Clear         | Dark -<br>Street<br>Lights |
| 190978036 | 12/30/2019        | 08:32             | Monday         | CASTRO<br>ST    | MARKET<br>ST      | 9        | South         | Driver          | North                             | Proceeding<br>Straight                     | Driver          | North                             | Stopped                                    | CVC<br>22107                 | Injury<br>(Complaint<br>of Pain) | Sideswipe              | Other Motor<br>Vehicle               | Clear         | Daylight                   |
| 200540238 | 09/08/2020        | 08:06             | Tuesday        | MARKET<br>ST    | CASTRO<br>ST      | 0        | Not<br>Stated | Driver          | West                              | Making Left<br>Turn                        | Bicyclist       | East                              | Proceeding<br>Straight                     | CVC<br>21804(a)              | Injury<br>(Complaint<br>of Pain) | Other                  | Bicycle                              | Clear         | Daylight                   |
| 160709708 | 09/01/2016        | 16:41             | Thursday       | MARKET<br>ST    | CASTRO<br>ST      | 0        | Not<br>Stated | Pedestrian      | North                             | Proceeding<br>Straight                     | Driver          | East                              | Proceeding<br>Straight                     | CVC<br>21954(a)              | Injury<br>(Other<br>Visible)     | Vehicle/<br>Pedestrian | Pedestrian                           | Not<br>Stated | Daylight                   |