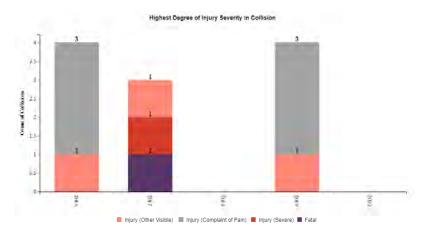

# Collision/Party/Victim Table Showing 1 to 11 of 11 entries

Count of Fatal Collisions: 1

Count of Non-Fatal Injury Collisions: 10

Total Count of Fatal/Non-Fatal Injury Collisions: 11

| Case ID   | Collision<br>Date | Collision<br>Time | Day of<br>Week | Primary<br>Road                 | Secondary<br>Road            | Distance | Direction     | Party 1<br>Type | Party 1<br>Direction<br>of Travel | Party 1<br>Movement<br>Preceeding<br>Crash | Party 2<br>Type   | Party 2<br>Direction<br>of Travel | Party 2<br>Movement<br>Preceeding<br>Crash | Vehicle<br>Code<br>Violation | Highest<br>Degree of<br>Injury   | Type of<br>Collision   | Motor<br>Vehicle<br>Involved<br>With | Weather | Lighting       |
|-----------|-------------------|-------------------|----------------|---------------------------------|------------------------------|----------|---------------|-----------------|-----------------------------------|--------------------------------------------|-------------------|-----------------------------------|--------------------------------------------|------------------------------|----------------------------------|------------------------|--------------------------------------|---------|----------------|
| 160845164 | 10/17/2016        | 06:58             | Monday         | 03RD ST                         | MISSION<br>BAY BLVD<br>SOUTH | 0        | Not<br>Stated | Driver          | East                              | Making Left<br>Turn                        | Driver            | South                             | Proceeding<br>Straight                     | CVC<br>21453(b)              | Injury<br>(Complaint<br>of Pain) | Broadside              | Other Motor<br>Vehicle               | Clear   | Daylight       |
| 170313719 | 04/17/2017        | 08:45             | Monday         | 03RD ST                         | MISSION<br>BAY SOUTH<br>BLVD | 0        | Not<br>Stated | Driver          | North                             | Proceeding<br>Straight                     | Driver            | North                             | Stopped In<br>Road                         | CVC<br>21703                 | Injury<br>(Severe)               | Rear End               | Other Motor<br>Vehicle               | Cloudy  | Daylight       |
| 170750531 | 09/14/2017        | 09:30             | Thursday       | MISSION<br>BAY<br>NORTH<br>BLVD | 03RD ST                      | 0        | Not<br>Stated | Bicyclist       | East                              | Making Left<br>Turn                        | Driver            | South                             | Proceeding<br>Straight                     | CVC<br>22101(d)              | Injury<br>(Other<br>Visible)     | Broadside              | Bicycle                              | Clear   | Daylight       |
| 160849611 | 10/18/2016        | 15:09             | Tuesday        | 03RD ST                         | MISSION<br>BAY BLVD<br>SOUTH | 0        | Not<br>Stated | Driver          | North                             | Proceeding<br>Straight                     | Driver            | North                             | Making Right<br>Turn                       | CVC<br>22350                 | Injury<br>(Complaint<br>of Pain) | Rear End               | Other Motor<br>Vehicle               | Clear   | Daylight       |
| 160866972 | 10/24/2016        | 17:45             | Monday         | 03RD ST                         | MISSION<br>BAY BLVD<br>SOUTH | 0        | Not<br>Stated | Driver          | South                             | Proceeding<br>Straight                     | Driver            | East                              | Proceeding<br>Straight                     | CVC<br>21453(a)              | Injury<br>(Complaint<br>of Pain) | Broadside              | Other Motor<br>Vehicle               | Cloudy  | Dusk -<br>Dawn |
| 190067350 | 01/27/2019        | 16:08             | Sunday         | 04TH ST                         | MISSION<br>BAY BLVD<br>SOUTH | 100      | South         | Driver          | North                             | Proceeding<br>Straight                     | Driver            | North                             | Stopped                                    | CVC<br>22350                 | Injury<br>(Complaint<br>of Pain) | Rear End               | Other Motor<br>Vehicle               | Clear   | Daylight       |
| 190265532 | 04/14/2019        | 15:15             | Sunday         | 03RD ST                         | MISSION<br>BAY SOUTH<br>ST   | 0        | Not<br>Stated | Driver          | South                             | Proceeding<br>Straight                     | Pedestrian        | East                              | Proceeding<br>Straight                     | CVC<br>Unknown               | Injury<br>(Other<br>Visible)     | Vehicle/<br>Pedestrian | Pedestrian                           | Clear   | Daylight       |
| 190494082 | 07/08/2019        | 15:58             | Monday         | 04TH ST                         | MISSION<br>BAY BLVD<br>NORTH | 0        | Not<br>Stated | Driver          | South                             | Making Left<br>Turn                        | Pedestrian        | East                              | Proceeding<br>Straight                     | CVC<br>21950(a)              | Injury<br>(Complaint<br>of Pain) | Vehicle/<br>Pedestrian | Pedestrian                           | Clear   | Daylight       |
| 160394105 | 05/14/2016        | 11:39             | Saturday       | 03RD ST                         | MISSION<br>BAY BLVD<br>SOUTH | 0        | Not<br>Stated | Driver          | North                             | Proceeding<br>Straight                     | Driver            | East                              | Making U<br>Turn                           | CVC<br>21453(a)              | Injury<br>(Other<br>Visible)     | Broadside              | Other Motor<br>Vehicle               | Clear   | Daylight       |
| 170348073 | 04/28/2017        | 11:28             | Friday         | MISSION<br>BAY<br>SOUTH<br>BLVD | 03RD ST                      | 0        | Not<br>Stated | Bicyclist       | South                             | Proceeding<br>Straight                     | Driver            | East                              | Proceeding<br>Straight                     | CVC<br>21453(a)              | Fatal                            | Broadside              | Bicycle                              | Clear   | Daylight       |
| 190779317 | 10/16/2019        | 10:34             | Wednesday      | MISSION<br>BAY BLVD<br>NORTH    | 04TH ST                      | 49       | North         | Driver          | North                             | Entering<br>Traffic                        | Parked<br>Vehicle | North                             | Parked                                     | CVC<br>22106                 | Injury<br>(Complaint<br>of Pain) | Rear End               | Parked<br>Motor<br>Vehicle           | Clear   | Daylight       |