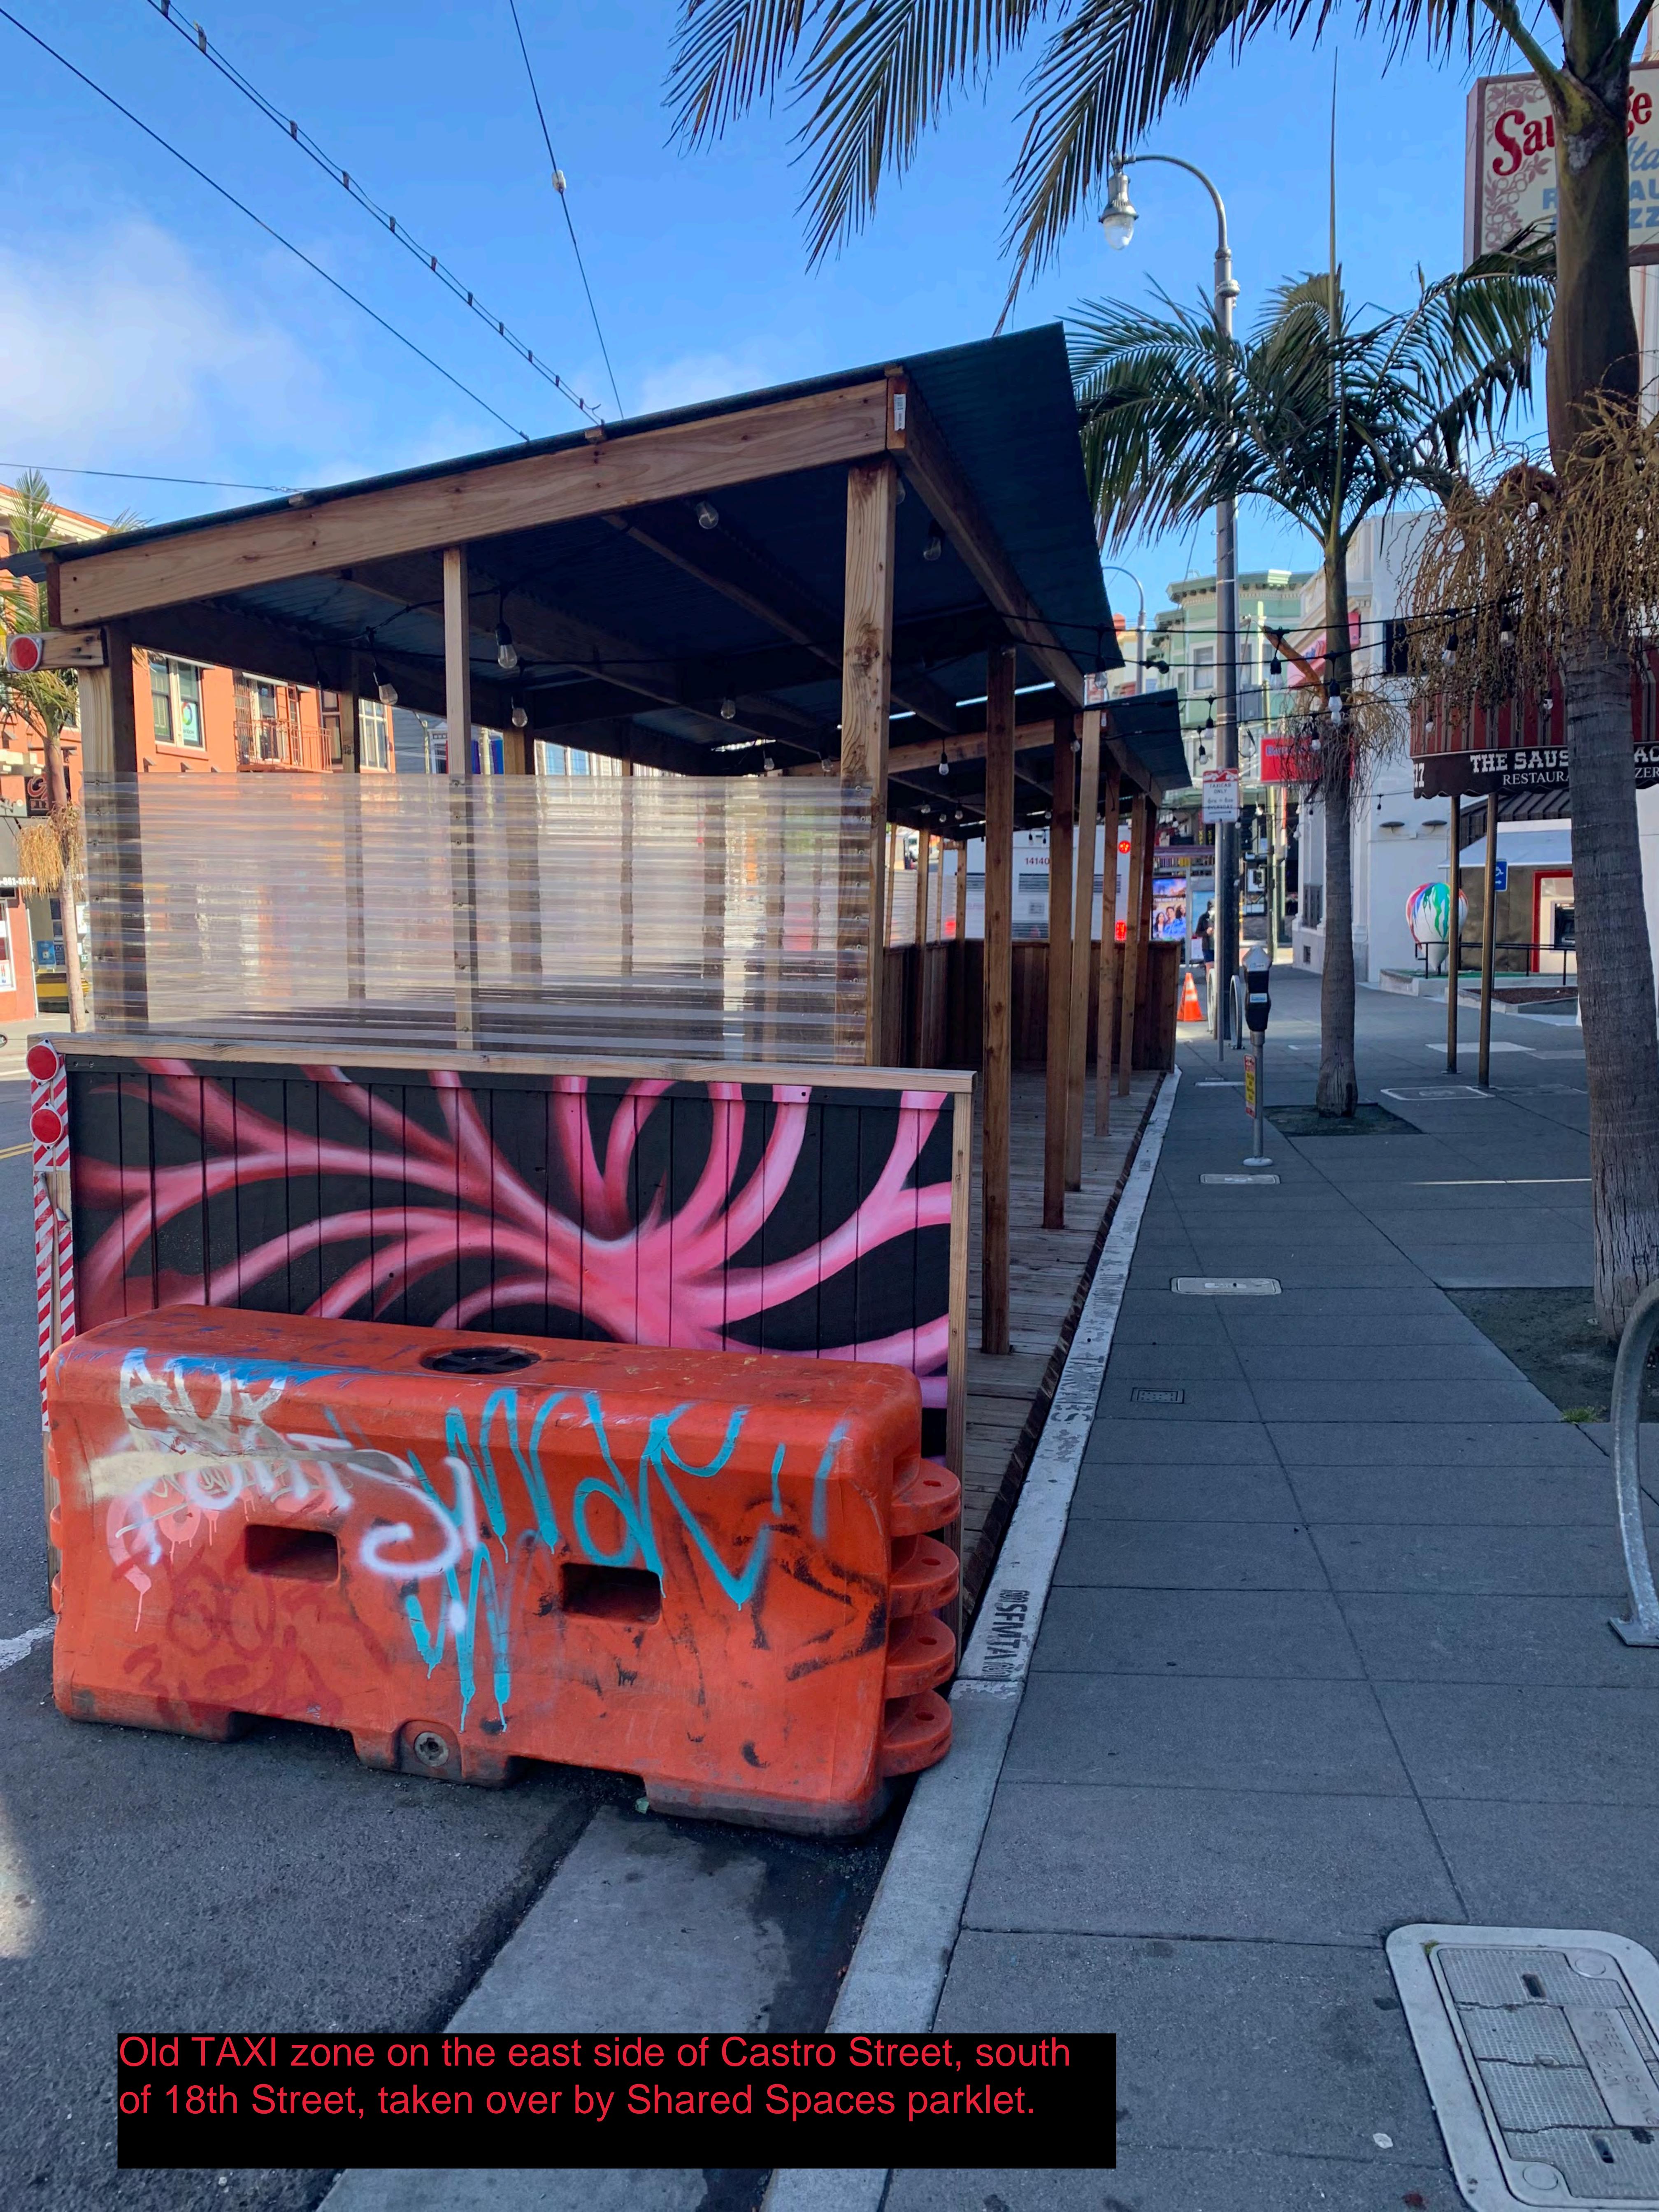

#### 1. Various Locations – Street Improvements

ESTABLISH – TAXI ZONE, 10 AM TO 3 PM AND 7 PM TO 6AM, MONDAY THROUGH FRIDAY, AND ALL DAY, SATURDAY AND SUNDAY Castro Street, west side, from 25 feet to 103 feet north of 18th Street (keeps AM Commuter Shuttle stop and PM peak hour tow-away during weekdays, whilst creating a 78 foot taxi stand at all other times)