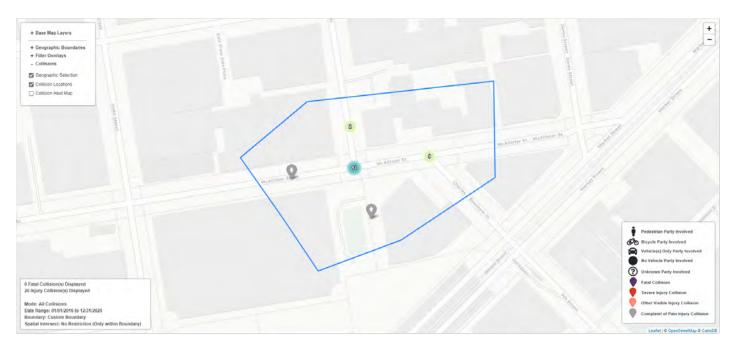

ce: No Restrictions Party Involved Special Info: No Restrictions

#### Victim Filters

Victim Involved Role: No Restrictions
Victim Involved Degree of Injury: No Restrictions
Victim Involved Age: No Restriction
Victim Involved Seating Position: No Restrictions
Victim Involved Safety Equipment: No Restrictions
Victim Involved Ejected: No Restrictions

#### **Environmental Filters**

Neaest Traffic Control: No Restriction Intersecting Speed Limit: No Restriction Intersecting Network: No Restriction Intersecting Street Class: No Restriction Weather Description: No Restrictions Lighting Description: No Restrictions

Geographic Extent: Custom Boundary Spatial Intersect: No Restriction (Only within Boundary)

Data Range: 01/01/2016 to 12/31/2020

Pull Date: 6/14/2021

### **Geographic Extent**



Geographic Extent: Custom Boundary

Spatial Intersect: No Restriction (Only within Boundary)

Data Range: 01/01/2016 to 12/31/2020

Pull Date: 6/14/2021

### **Graphs and Trends**









Geographic Extent: Custom Boundary Spatial Intersect: No Restriction (Only within Boundary) Data Range: 01/01/2016 to 12/31/2020









Geographic Extent: Custom Boundary Spatial Intersect: No Restriction (Only within Boundary) Data Range: 01/01/2016 to 12/31/2020 Pull Date: 6/14/2021





Geographic Extent: Custom Boundary

Spatial Intersect: No Restriction (Only within Boundary)

Data Range: 01/01/2016 to 12/31/2020

Pull Date: 6/14/2021

# Collision/Party/Victim Table Showing 1 to 26 of 26 entries

Count of Fatal Collisions: 0

Count of Non-Fatal Injury Collisions: 26

Total Count of Fatal/Non-Fat