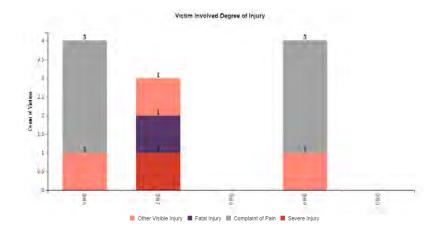

#### Victim Filters

Victim Involved Role: No Restrictions
Victim Involved Degree of Injury: No Restrictions
Victim Involved Age: No Restriction
Victim Involved Seating Position: No Restrictions
Victim Involved Safety Equipment: No Restrictions
Victim Involved Ejected: No Restrictions