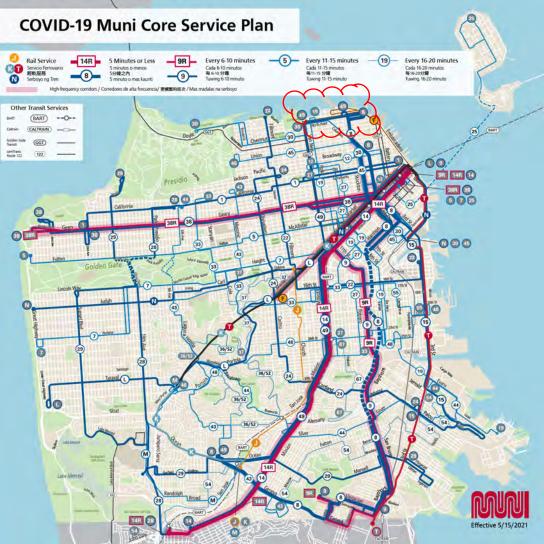

#### (Supervisor Districts 3, 6, 8, and 10)

This proposal will make several parking and traffic changes that were enacted during COVID permanent in order to meet the new needs of Muni, businesses, and residents in the post-pandemic world.