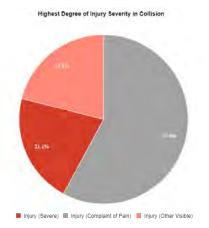

## Collision/Party/Victim Table Showing 1 to 30 of 30 entries

Count of Fatal Collisions: 0

Count of Non-Fatal Injury Collisions: 30

Total Count of Fatal/Non-Fatal Injury Collisions: 30

| Case ID   | Collision<br>Date | Collision<br>Time | Day of<br>Week | Primary<br>Road | Secondary<br>Road | Distance | Direction     | Party 1<br>Type | Party 1<br>Direction<br>of Travel | Party 1<br>Movement<br>Preceeding<br>Crash | Party 2<br>Type | Party 2<br>Direction<br>of Travel | Party 2<br>Movement<br>Preceeding<br>Crash | Vehicle<br>Code<br>Violation | Highest<br>Degree of<br>Injury   | Type of<br>Collision   | Motor<br>Vehicle<br>Involved<br>With | Weather       | Lighting                   |
|-----------|-------------------|-------------------|----------------|-----------------|-------------------|----------|---------------|-----------------|-----------------------------------|--------------------------------------------|-----------------|-----------------------------------|--------------------------------------------|------------------------------|----------------------------------|------------------------|--------------------------------------|---------------|----------------------------|
| 160759117 | 09/18/2016        | 20:17             | Sunday         | MARKET<br>ST    | CASTRO<br>ST      | 0        | Not<br>Stated | Driver          | East                              | Making Right<br>Turn                       | Pedestrian      | North                             | Other                                      | CVC<br>22350                 | Injury<br>(Complaint<br>of Pain) | Vehicle/<br>Pedestrian | Not Stated                           | Clear         | Dark -<br>Street<br>Lights |
| 160978163 | 12/01/2016        | 21:12             | Thursday       | 18TH ST         | CASTRO<br>ST      | 0        | Not<br>Stated | Driver          | South                             | Making Right<br>Turn                       | Pedestrian      | South                             | Proceeding<br>Straight                     | CVC<br>21950(a)              | Injury<br>(Complaint<br>of Pain) | Vehicle/<br>Pedestrian | Pedestrian                           | Clear         | Dusk -<br>Dawn             |
| 170087243 | 01/31/2017        | 18:16             | Tuesday        | CASTRO<br>ST    | 18TH ST           | 143      | South         | Pedestrian      | Not<br>Stated                     | Not Stated                                 | Driver          | South                             | Parking<br>Maneuver                        | CVC<br>21956(a)              | Injury<br>(Complaint<br>of Pain) | Vehicle/<br>Pedestrian | Pedestrian                           | Clear         | Dark -<br>Street<br>Lights |
| 171048032 | 12/28/2017        | 19:10             | Thursday       | CASTRO<br>ST    | 18TH ST           | 279      | North         | Driver          | Not<br>Stated                     | Other                                      | Driver          | West                              | Proceeding<br>Straight                     | CVC<br>21954(a)              | Injury<br>(Complaint<br>of Pain) | Vehicle/<br>Pedestrian | Pedestrian                           | Clear         | Dark -<br>Street<br>Lights |
| 190027809 | 01/11/2019        | 21:10             | Friday         | 18TH ST         | CASTRO<br>ST      | 0        | Not<br>Stated | Driver          | South                             | Making Left<br>Turn                        | Pedestrian      | East                              | Proceeding<br>Straight                     | CVC<br>21950(a)              | Injury<br>(Complaint<br>of Pain) | Vehicle/<br>Pedestrian | Pedestrian                           | Raining       | Dark -<br>Street<br>Lights |
| 190383758 | 05/28/2019        | 21:47             | Tuesday        | CASTRO<br>ST    | MARKET<br>ST      | 0        | Not<br>Stated | Driver          | South                             | Proceeding<br>Straight                     | Pedestrian      | West                              | Proceeding<br>Straight                     | CVC<br>21950(a)              | Injury<br>(Complaint<br>of Pain) | Sideswipe              | Pedestrian                           | Clear         | Dark -<br>Street<br>Lights |
| 190454848 | 06/23/2019        | 21:55             | Sunday         | CASTRO<br>ST    | MARKET<br>ST      | 0        | Not<br>Stated | Driver          | South                             | Proceeding<br>Straight                     | Pedestrian      | West                              | Not Stated                                 | CVC<br>21950(a)              | Injury<br>(Other<br>Visible)     | Vehicle/<br>Pedestrian | Pedestrian                           | Clear         | Dark -<br>Street<br>Lights |
| 190710907 | 09/22/2019        | 21:01             | Sunday         | MARKET<br>ST    | CASTRO<br>ST      | 0        | Not<br>Stated | Driver          | North                             | Making Left<br>Turn                        | Pedestrian      | North                             | Proceeding<br>Straight                     | CVC<br>21950(a)              | Injury<br>(Complaint<br>of Pain) | Vehicle/<br>Pedestrian | Pedestrian                           | Clear         | Dark -<br>Street<br>Lights |
| 190772634 | 10/13/2019        | 20:44             | Sunday         | CASTRO<br>ST    | MARKET<br>ST      | 0        | Not<br>Stated | Driver          | South                             | Making Left<br>Turn                        | Pedestrian      | West                              | Proceeding<br>Straight                     | CVC<br>23152(a)              | Injury<br>(Severe)               | Vehicle/<br>Pedestrian | Pedestrian                           | Clear         | Dark -<br>Street<br>Lights |
| 200445923 | 07/25/2020        | 21:32             | Saturday       | CASTRO<br>ST    | MARKET<br>ST      | 0        | Not<br>Stated | Pedestrian      | West                              | Proceeding<br>Straight                     | Driver          | South                             | Proceeding<br>Straight                     | CVC<br>21456(b)              | Injury<br>(Complaint<br>of Pain) | Sideswipe              | Pedestrian                           | Clear         | Dark -<br>Street<br>Lights |
| 190978036 | 12/30/2019        | 08:32             | Monday         | CASTRO<br>ST    | MARKET<br>ST      | 9        | South         | Driver          | North                             | Proceeding<br>Straight                     | Driver          | North                             | Stopped                                    | CVC<br>22107                 | Injury<br>(Complaint<br>of Pain) | Sideswipe              | Other Motor<br>Vehicle               | Clear         | Daylight                   |
| 200540238 | 09/08/2020        | 08:06             | Tuesday        | MARKET<br>ST    | CASTRO<br>ST      | 0        | Not<br>Stated | Driver          | West                              | Making Left<br>Turn                        | Bicyclist       | East                              | Proceeding<br>Straight                     | CVC<br>21804(a)              | Injury<br>(Complaint<br>of Pain) | Other                  | Bicycle                              | Clear         | Daylight                   |
| 160709708 | 09/01/2016        | 16:41             | Thursday       | MARKET<br>ST    | CASTRO<br>ST      | 0        | Not<br>Stated | Pedestrian      | North                             | Proceeding<br>Straight                     | Driver          | East                              | Proceeding<br>Straight                     | CVC<br>21954(a)              | Injury<br>(Other<br>Visible)     | Vehicle/<br>Pedestrian | Pedestrian                           | Not<br>Stated | Daylight                   |