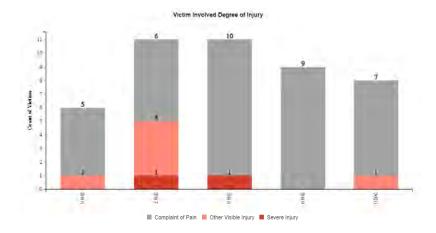

ction Intersecting Network: No Restriction Intersecting Street Class: No Restriction Weather Description: No Restrictions Lighting Description: No Restrictions

Geographic Extent: Custom Boundary Spatial Intersect: No Restriction (Only within Boundary)

Data Range: 01/01/2016 to 12/31/2020

Pull Date: 6/14/2021

### **Geographic Extent**



Geographic Extent: Custom Boundary

Spatial Intersect: No Restriction (Only within Boundary)

Data Range: 01/01/2016 to 12/31/2020

Pull Date: 6/14/2021

### **Graphs and Trends**









Geographic Extent: Custom Boundary Spatial Intersect: No Restriction (Only within Boundary) Data Range: 01/01/2016 to 12/31/2020









Geographic Extent: Custom Boundary Spatial Intersect: No Restriction (Only within Boundary) Data Range: 01/01/2016 to 12/31/2020





Geographic Extent: Custom Boundary

Spatial Intersect: No Restriction (Only within Boundary)

Data Range: 01/01/2016 to 12/31/2020

Pull Date: 6/14/2021

### Collision/Party/Victim Table Showing 1 to 44 of 44 entries

Count of Fatal Collisions: 0

Count of Non-Fatal Injury Collisions: 44

Total Count of Fatal/Non-Fatal Injury Collisions: 44

| Case ID   | Collision<br>Date | Collision<br>Time | Day of<br>Week | Primary Road      | Secondary<br>Road | Distance | Direction     | Party 1<br>Type | Party 1<br>Direction<br>of Travel | Party 1<br>Movement<br>Preceeding<br>Crash | Party 2<br>Type | Party 2<br>Direction<br>of Travel | Party 2<br>Movement<br>Preceeding<br>Crash | Vehicle<br>Code<br>Violation | Highest<br>Degree of<br>Injury   | Type of<br>Collision   | Motor<br>Vehicle<br>Invol