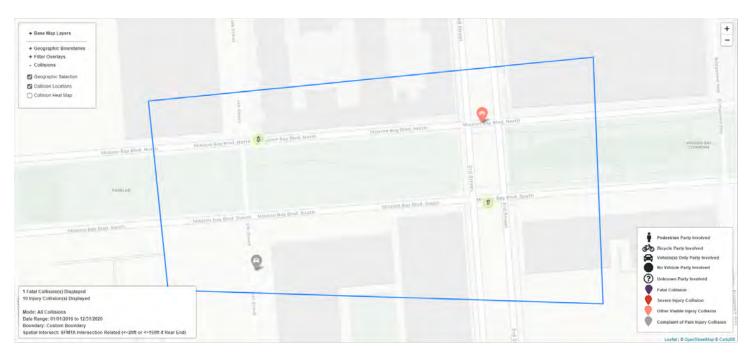

Geographic Extent: Custom Boundary

Spatial Intersect: SFMTA Intersection Related (<=20ft or <=150ft if Rear End)

Data Range: 01/01/2016 to 12/31/2020

Pull Date: 6/14/2021

# Collision/Party/Victim Table Showing 1 to 11 of 11 entries

Count of Fatal Collisions: 1

Count of Non-Fatal Injury Collisions: 10

Total Count of Fatal/Non-Fatal Injury Collisions: 11

| Case ID   | Collision<br>Date | Collision<br>Time | Day of<br>Week | Primary<br>Road                 | Secondary<br>Road            | Distance | Direction     | Party 1<br>Type | Party 1<br>Direction<br>of Travel | Party 1<br>Movement<br>Preceeding<br>Crash | Party 2<br>Type   | Party 2<br>Direction<br>of Travel | Party 2<br>Movement<br>Preceeding<br>Crash | Vehicle<br>Code<br>Violation | Highest<br>Degree of<br>Injury   | Type of<br>Collision   | Motor<br>Vehicle<br>Involved<br>With | Weather | Lighting       |
|-----------|-------------------|-------------------|----------------|---------------------------------|------------------------------|----------|---------------|-----------------|-----------------------------------|--------------------------------------------|-------------------|-----------------------------------|--------------------------------------------|------------------------------|----------------------------------|------------------------|--------------------------------------|---------|----------------|
| 160845164 | 10/17/2016        | 06:58             | Monday         | 03RD ST                         | MISSION<br>BAY BLVD<br>SOUTH | 0        | Not<br>Stated | Driver          | East                              | Making Left<br>Turn                        | Driver            | South                             | Proceeding<br>Straight                     | CVC<br>21453(b)              | Injury<br>(Complaint<br>of Pain) | Broadside              | Other Motor<br>Vehicle               | Clear   | Daylight       |
| 170313719 | 04/17/2017        | 08:45             | Monday         | 03RD ST                         | MISSION<br>BAY SOUTH<br>BLVD | 0        | Not<br>Stated | Driver          | North                             | Proceeding<br>Straight                     | Driver            | North                             | Stopped In<br>Road                         | CVC<br>21703                 | Injury<br>(Severe)               | Rear End               | Other Motor<br>Vehicle               | Cloudy  | Daylight       |
| 170750531 | 09/14/2017        | 09:30             | Thursday       | MISSION<br>BAY<br>NORTH<br>BLVD | 03RD ST                      | 0        | Not<br>Stated | Bicyclist       | East                              | Making Left<br>Turn                        | Driver            | South                             | Proceeding<br>Straight                     | CVC<br>22101(d)              | Injury<br>(Other<br>Visible)     | Broadside              | Bicycle                              | Clear   | Daylight       |
| 160849611 | 10/18/2016        | 15:09             | Tuesday        | 03RD ST                         | MISSION<br>BAY BLVD<br>SOUTH | 0        | Not<br>Stated | Driver          | North                             | Proceeding<br>Straight                     | Driver            | North                             | Making Right<br>Turn                       | CVC<br>22350                 | Injury<br>(Complaint<br>of Pain) | Rear End               | Other Motor<br>Vehicle               | Clear   | Daylight       |
| 160866972 | 10/24/2016        | 17:45             | Monday         | 03RD ST                         | MISSION<br>BAY BLVD<br>SOUTH | 0        | Not<br>Stated | Driver          | South                             | Proceeding<br>Straight                     | Driver            | East                              | Proceeding<br>Straight                     | CVC<br>21453(a)              | Injury<br>(Complaint<br>of Pain) | Broadside              | Other Motor<br>Vehicle               | Cloudy  | Dusk -<br>Dawn |
| 190067350 | 01/27/2019        | 16:08             | Sunday         | 04TH ST                         | MISSION<br>BAY BLVD<br>SOUTH | 100      | South         | Driver          | North                             | Proceeding<br>Straight                     | Driver            | North                             | Stopped                                    | CVC<br>22350                 | Injury<br>(Complaint<br>of Pain) | Rear End               | Other Motor<br>Vehicle               | Clear   | Daylight       |
| 190265532 | 04/14/2019        | 15:15             | Sunday         | 03RD ST                         | MISSION<br>BAY SOUTH<br>ST   | 0        | Not<br>Stated | Driver          | South                             | Proceeding<br>Straight                     | Pedestrian        | East                              | Proceeding<br>Straight                     | CVC<br>Unknown               | Injury<br>(Other<br>Visible)     | Vehicle/<br>Pedestrian | Pedestrian                           | Clear   | Daylight       |
| 190494082 | 07/08/2019        | 15:58             | Monday         | 04TH ST                         | MISSION<br>BAY BLVD<br>NORTH | 0        | Not<br>Stated | Driver          | South                             | Making Left<br>Turn                        | Pedestrian        | East                              | Proceeding<br>Straight                     | CVC<br>21950(a)              | Injury<br>(Complaint<br>of Pain) | Vehicle/<br>Pedestrian | Pedestrian                           | Clear   | Daylight       |
| 160394105 | 05/14/2016        | 11:39             | Saturday       | 03RD ST                         | MISSION<br>BAY BLVD<br>SOUTH | 0        | Not<br>Stated | Driver          | North                             | Proceeding<br>Straight                     | Driver            | East                              | Making U<br>Turn                           | CVC<br>21453(a)              | Injury<br>(Other<br>Visible)     | Broadside              | Other Motor<br>Vehicle               | Clear   | Daylight       |
| 170348073 | 04/28/2017        | 11:28             | Friday         | MISSION<br>BAY<br>SOUTH<br>BLVD | 03RD ST                      | 0        | Not<br>Stated | Bicyclist       | South                             | Proceeding<br>Straight                     | Driver            | East                              | Proceeding<br>Straight                     | CVC<br>21453(a)              | Fatal                            | Broadside              | Bicycle                              | Clear   | Daylight       |
| 190779317 | 10/16/2019        | 10:34             | Wednesday      | MISSION<br>BAY BLVD<br>NORTH    | 04TH ST                      | 49       | North         | Driver          | North                             | Entering<br>Traffic                        | Parked<br>Vehicle | North                             | Parked                                     | CVC<br>22106                 | Injury<br>(Complaint<br>of Pain) | Rear End               | Parked<br>Motor<br>Vehicle           | Clear   | Daylight       |