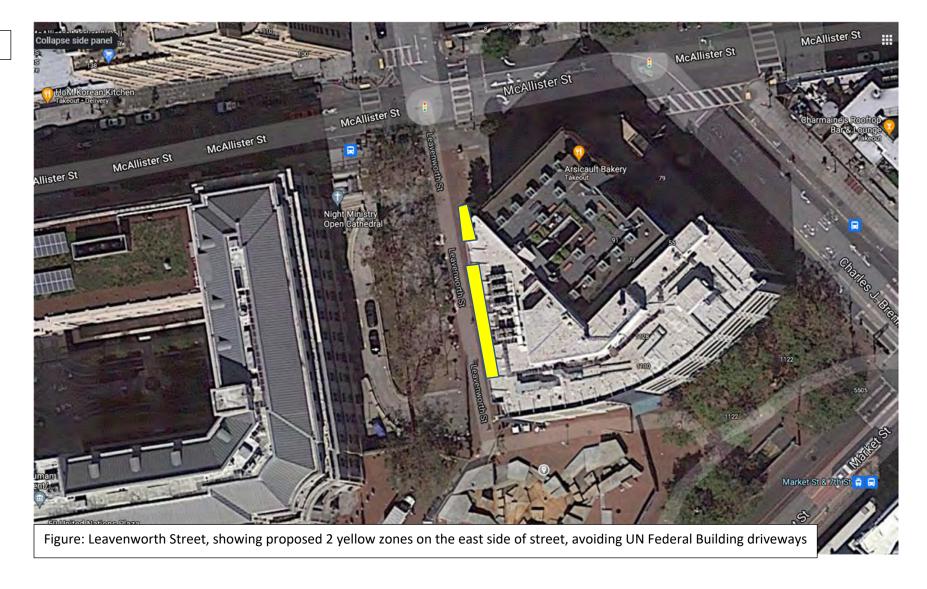

#### ESTABLISH - TOW-AWAY, NO PARKING ANYTIME

Leavenworth Street, east side, from McAllister to 159 feet southerly (per business, SFPD, and Department of Homeland Security request. Removes the TANSAT on one side of the street whilst keeping vehicles from parking on the plaza)