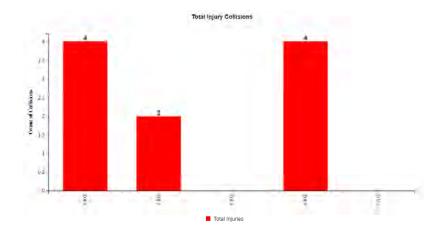

# Collision/Party/Victim Table Showing 1 to 11 of 11 entries

Count of Fatal Collisions: 1

Count of Non-Fatal Injury Collisions: 10

Total Count of Fatal/Non-Fatal Injury Collisions: 11

| Case ID   | Collision<br>Date | Collision<br>Time | Day of<br>Week | Primary<br>Road                 | Secondary<br>Road            | Distance | Direction     | Party 1<br>Type | Party 1<br>Direction<br>of Travel | Party 1<br>Movement<br>Preceeding<br>Crash | Party 2<br>Type   | Party 2<br>Direction<br>of Travel | Party 2<br>Movement<br>Preceeding<br>Crash | Vehicle<br>Code<br>Violation | Highest<br>Degree of<br>Injury   | Type of<br>Collision   | Motor<br>Vehicle<br>Involved<br>With | Weather | Lighting       |
|-----------|-------------------|-------------------|----------------|---------------------------------|------------------------------|----------|---------------|-----------------|-----------------------------------|--------------------------------------------|-------------------|-----------------------------------|--------------------------------------------|------------------------------|----------------------------------|------------------------|--------------------------------------|---------|----------------|
| 160845164 | 10/17/2016        | 06:58             | Monday         | 03RD ST                         | MISSION<br>BAY BLVD<br>SOUTH | 0        | Not<br>Stated | Driver          | East                              | Making Left<br>Turn                        | Driver            | South                             | Proceeding<br>Straight                     | CVC<br>21453(b)              | Injury<br>(Complaint<br>of Pain) | Broadside              | Other Motor<br>Vehicle               | Clear   | Daylight       |
| 170313719 | 04/17/2017        | 08:45             | Monday         | 03RD ST                         | MISSION<br>BAY SOUTH<br>BLVD | 0        | Not<br>Stated | Driver          | North                             | Proceeding<br>Straight                     | Driver            | North                             | Stopped In<br>Road                         | CVC<br>21703                 | Injury<br>(Severe)               | Rear End               | Other Motor<br>Vehicle               | Cloudy  | Daylight       |
| 170750531 | 09/14/2017        | 09:30             | Thursday       | MISSION<br>BAY<br>NORTH<br>BLVD | 03RD ST                      | 0        | Not<br>Stated | Bicyclist       | East                              | Making Left<br>Turn                        | Driver            | South                             | Proceeding<br>Straight                     | CVC<br>22101(d)              | Injury<br>(Other<br>Visible)     | Broadside              | Bicycle                              | Clear   | Daylight       |
| 160849611 | 10/18/2016        | 15:09             | Tuesday        | 03RD ST                         | MISSION<br>BAY BLVD<br>SOUTH | 0        | Not<br>Stated | Driver          | North                             | Proceeding<br>Straight                     | Driver            | North                             | Making Right<br>Turn                       | CVC<br>22350                 | Injury<br>(Complaint<br>of Pain) | Rear End               | Other Motor<br>Vehicle               | Clear   | Daylight       |
| 160866972 | 10/24/2016        | 17:45             | Monday         | 03RD ST                         | MISSION<br>BAY BLVD<br>SOUTH | 0        | Not<br>Stated | Driver          | South                             | Proceeding<br>Straight                     | Driver            | East                              | Proceeding<br>Straight                     | CVC<br>21453(a)              | Injury<br>(Complaint<br>of Pain) | Broadside              | Other Motor<br>Vehicle               | Cloudy  | Dusk -<br>Dawn |
| 190067350 | 01/27/2019        | 16:08             | Sunday         | 04TH ST                         | MISSION<br>BAY BLVD<br>SOUTH | 100      | South         | Driver          | North                             | Proceeding<br>Straight                     | Driver            | North                             | Stopped                                    | CVC<br>22350                 | Injury<br>(Complaint<br>of Pain) | Rear End               | Other Motor<br>Vehicle               | Clear   | Daylight       |
| 190265532 | 04/14/2019        | 15:15             | Sunday         | 03RD ST                         | MISSION<br>BAY SOUTH<br>ST   | 0        | Not<br>Stated | Driver          | South                             | Proceeding<br>Straight                     | Pedestrian        | East                              | Proceeding<br>Straight                     | CVC<br>Unknown               | Injury<br>(Other<br>Visible)     | Vehicle/<br>Pedestrian | Pedestrian                           | Clear   | Daylight       |
| 190494082 | 07/08/2019        | 15:58             | Monday         | 04TH ST                         | MISSION<br>BAY BLVD<br>NORTH | 0        | Not<br>Stated | Driver          | South                             | Making Left<br>Turn                        | Pedestrian        | East                              | Proceeding<br>Straight                     | CVC<br>21950(a)              | Injury<br>(Complaint<br>of Pain) | Vehicle/<br>Pedestrian | Pedestrian                           | Clear   | Daylight       |
| 160394105 | 05/14/2016        | 11:39             | Saturday       | 03RD ST                         | MISSION<br>BAY BLVD<br>SOUTH | 0        | Not<br>Stated | Driver          | North                             | Proceeding<br>Straight                     | Driver            | East                              | Making U<br>Turn                           | CVC<br>21453(a)              | Injury<br>(Other<br>Visible)     | Broadside              | Other Motor<br>Vehicle               | Clear   | Daylight       |
| 170348073 | 04/28/2017        | 11:28             | Friday         | MISSION<br>BAY<br>SOUTH<br>BLVD | 03RD ST                      | 0        | Not<br>Stated | Bicyclist       | South                             | Proceeding<br>Straight                     | Driver            | East                              | Proceeding<br>Straight                     | CVC<br>21453(a)              | Fatal                            | Broadside              | Bicycle                              | Clear   | Daylight       |
| 190779317 | 10/16/2019        | 10:34             | Wednesday      | MISSION<br>BAY BLVD<br>NORTH    | 04TH ST                      | 49       | North         | Driver          | North                             | Entering<br>Traffic                        | Parked<br>Vehicle | North                             | Parked                                     | CVC<br>22106                 | Injury<br>(Complaint<br>of Pain) | Rear End               | Parked<br>Motor<br>Vehicle           | Clear   | Daylight       |