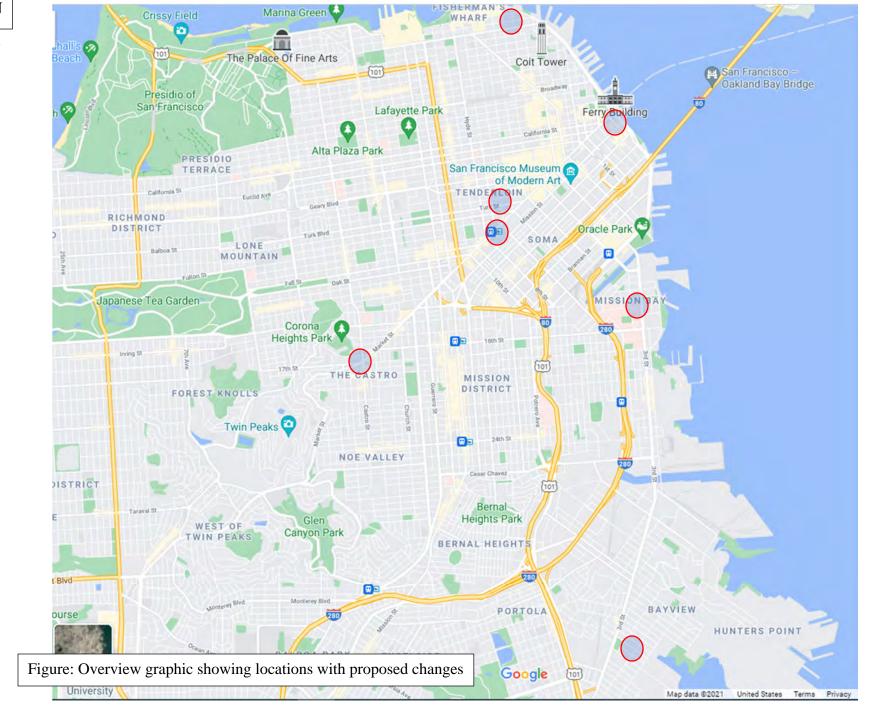

#### (Supervisor Districts 3, 6, 8, and 10)

This proposal will make several parking and traffic changes that were enacted during COVID permanent in order to meet the new needs of Muni, businesses, and residents in the post-pandemic world.