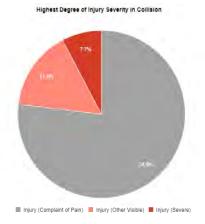

## Collision/Party/Victim Table Showing 1 to 30 of 30 entries

Count of Fatal Collisions: 0

Count of Non-Fatal Injury Collisions: 30

Total Count of Fatal/Non-Fatal Injury Collisions: 30

| Case ID   | Collision<br>Date | Collision<br>Time | Day of<br>Week | Primary<br>Road | Secondary<br>Road | Distance | Direction     | Party 1<br>Type | Party 1<br>Direction<br>of Travel | Party 1<br>Movement<br>Preceeding<br>Crash | Party 2<br>Type | Party 2<br>Direction<br>of Travel | Party 2<br>Movement<br>Preceeding<br>Crash | Vehicle<br>Code<br>Violation | Highest<br>Degree of<br>Injury   | Type of<br>Collision   | Motor<br>Vehicle<br>Involved<br>With | Weather       | Lighting                   |
|-----------|-------------------|-------------------|----------------|-----------------|-------------------|----------|---------------|-----------------|-----------------------------------|--------------------------------------------|-----------------|-----------------------------------|--------------------------------------------|------------------------------|----------------------------------|------------------------|--------------------------------------|---------------|----------------------------|
| 160759117 | 09/18/2016        | 20:17             | Sunday         | MARKET<br>ST    | CASTRO<br>ST      | 0        | Not<br>Stated | Driver          | East                              | Making Right<br>Turn                       | Pedestrian      | North                             | Other                                      | CVC<br>22350                 | Injury<br>(Complaint<br>of Pain) | Vehicle/<br>Pedestrian | Not Stated                           | Clear         | Dark -<br>Street<br>Lights |
| 160978163 | 12/01/2016        | 21:12             | Thursday       | 18TH ST         | CASTRO<br>ST      | 0        | Not<br>Stated | Driver          | South                             | Making Right<br>Turn                       | Pedestrian      | South                             | Proceeding<br>Straight                     | CVC<br>21950(a)              | Injury<br>(Complaint<br>of Pain) | Vehicle/<br>Pedestrian | Pedestrian                           | Clear         | Dusk -<br>Dawn             |
| 170087243 | 01/31/2017        | 18:16             | Tuesday        | CASTRO<br>ST    | 18TH ST           | 143      | South         | Pedestrian      | Not<br>Stated                     | Not Stated                                 | Driver          | South                             | Parking<br>Maneuver                        | CVC<br>21956(a)              | Injury<br>(Complaint<br>of Pain) | Vehicle/<br>Pedestrian | Pedestrian                           | Clear         | Dark -<br>Street<br>Lights |
| 171048032 | 12/28/2017        | 19:10             | Thursday       | CASTRO<br>ST    | 18TH ST           | 279      | North         | Driver          | Not<br>Stated                     | Other                                      | Driver          | West                              | Proceeding<br>Straight                     | CVC<br>21954(a)              | Injury<br>(Complaint<br>of Pain) | Vehicle/<br>Pedestrian | Pedestrian                           | Clear         | Dark -<br>Street<br>Lights |
| 190027809 | 01/11/2019        | 21:10             | Friday         | 18TH ST         | CASTRO<br>ST      | 0        | Not<br>Stated | Driver          | South                             | Making Left<br>Turn                        | Pedestrian      | East                              | Proceeding<br>Straight                     | CVC<br>21950(a)              | Injury<br>(Complaint<br>of Pain) | Vehicle/<br>Pedestrian | Pedestrian                           | Raining       | Dark -<br>Street<br>Lights |
| 190383758 | 05/28/2019        | 21:47             | Tuesday        | CASTRO<br>ST    | MARKET<br>ST      | 0        | Not<br>Stated | Driver          | South                             | Proceeding<br>Straight                     | Pedestrian      | West                              | Proceeding<br>Straight                     | CVC<br>21950(a)              | Injury<br>(Complaint<br>of Pain) | Sideswipe              | Pedestrian                           | Clear         | Dark -<br>Street<br>Lights |
| 190454848 | 06/23/2019        | 21:55             | Sunday         | CASTRO<br>ST    | MARKET<br>ST      | 0        | Not<br>Stated | Driver          | South                             | Proceeding<br>Straight                     | Pedestrian      | West                              | Not Stated                                 | CVC<br>21950(a)              | Injury<br>(Other<br>Visible)     | Vehicle/<br>Pedestrian | Pedestrian                           | Clear         | Dark -<br>Street<br>Lights |
| 190710907 | 09/22/2019        | 21:01             | Sunday         | MARKET<br>ST    | CASTRO<br>ST      | 0        | Not<br>Stated | Driver          | North                             | Making Left<br>Turn                        | Pedestrian      | North                             | Proceeding<br>Straight                     | CVC<br>21950(a)              | Injury<br>(Complaint<br>of Pain) | Vehicle/<br>Pedestrian | Pedestrian                           | Clear         | Dark -<br>Street<br>Lights |
| 190772634 | 10/13/2019        | 20:44             | Sunday         | CASTRO<br>ST    | MARKET<br>ST      | 0        | Not<br>Stated | Driver          | South                             | Making Left<br>Turn                        | Pedestrian      | West                              | Proceeding<br>Straight                     | CVC<br>23152(a)              | Injury<br>(Severe)               | Vehicle/<br>Pedestrian | Pedestrian                           | Clear         | Dark -<br>Street<br>Lights |
| 200445923 | 07/25/2020        | 21:32             | Saturday       | CASTRO<br>ST    | MARKET<br>ST      | 0        | Not<br>Stated | Pedestrian      | West                              | Proceeding<br>Straight                     | Driver          | South                             | Proceeding<br>Straight                     | CVC<br>21456(b)              | Injury<br>(Complaint<br>of Pain) | Sideswipe              | Pedestrian                           | Clear         | Dark -<br>Street<br>Lights |
| 190978036 | 12/30/2019        | 08:32             | Monday         | CASTRO<br>ST    | MARKET<br>ST      | 9        | South         | Driver          | North                             | Proceeding<br>Straight                     | Driver          | North                             | Stopped                                    | CVC<br>22107                 | Injury<br>(Complaint<br>of Pain) | Sideswipe              | Other Motor<br>Vehicle               | Clear         | Daylight                   |
| 200540238 | 09/08/2020        | 08:06             | Tuesday        | MARKET<br>ST    | CASTRO<br>ST      | 0        | Not<br>Stated | Driver          | West                              | Making Left<br>Turn                        | Bicyclist       | East                              | Proceeding<br>Straight                     | CVC<br>21804(a)              | Injury<br>(Complaint<br>of Pain) | Other                  | Bicycle                              | Clear         | Daylight                   |
| 160709708 | 09/01/2016        | 16:41             | Thursday       | MARKET<br>ST    | CASTRO<br>ST      | 0        | Not<br>Stated | Pedestrian      | North                             | Proceeding<br>Straight                     | Driver          | East                              | Proceeding<br>Straight                     | CVC<br>21954(a)              | Injury<br>(Other<br>Visible)     | Vehicle/<br>Pedestrian | Pedestrian                           | Not<br>Stated | Daylight                   |

Geographic Extent: Custom Boundary Spatial Intersect: No Restriction (Only within Boundary) Data Range: 01/01/2016 to 12/31/2020

| Case ID   | Collision<br>Date | Collision<br>Time | Day of<br>Week | Primary<br>Road | Secondary<br>Road | Distance | Direction     | Party 1<br>Type | Party 1<br>Direction<br>of Travel | Party 1<br>Movement<br>Preceeding<br>Crash | Party 2<br>Type | Party 2<br>Direction<br>of Travel | Party 2<br>Movement<br>Preceeding<br>Crash | Vehicle<br>Code<br>Violation | Highest<br>Degree of<br>Injury   | Type of<br>Collision   | Motor<br>Vehicle<br>Involved<br>With | Weather | Lighting                      |
|-----------|-------------------|-------------------|----------------|-----------------|-------------------|----------|---------------|-----------------|-----------------------------------|--------------------------------------------|-----------------|-----------------------------------|--------------------------------------------|------------------------------|----------------------------------|------------------------|--------------------------------------|---------|-------------------------------|
| 170251567 | 03/27/2017        | 17:10             | Monday         | CASTRO<br>ST    | 18TH ST           | 200      | North         | Driver          | North                             | Stopped In<br>Road                         | Bicyclist       | North                             | Proceeding<br>Straight                     | CVC<br>22517                 | Injury<br>(Complaint<br>of Pain) | Not Stated             | Bicycle                              | Clear   | Daylight                      |
| 180658389 | 08/31/2018        | 14:30             | Friday         | CASTRO<br>ST    | 18TH ST           | 0        | Not<br>Stated | Pedestrian      | East                              | Proceeding<br>Straight                     | Driver          | North                             | Stopped In<br>Road                         | CVC<br>21453(a)              | Injury<br>(Complaint<br>of Pain) | Sideswipe              | Pedestrian                           | Clear   | Daylight                      |
| 180934004 | 12/11/2018        | 17:22             | Tuesday        | CASTRO<br>ST    | 18TH ST           | 67       | North         | Pedestrian      | East                              | Entering<br>Traffic                        | Driver          | North                             | Backing                                    | CVC<br>21954(a)              | Injury<br>(Complaint<br>of Pain) | Vehicle/<br>Pedestrian | Pedestrian                           | Clear   | Dark -<br>Street<br>Lights    |
| 190862611 | 11/14/2019        | 15:02             | Thursday       | MARKET<br>ST    | 17TH ST           | 54       | North         | Other           | South                             | Other                                      | Pedestrian      | North                             | Proceeding<br>Straight                     | CVC<br>7.2.12TC              | Injury<br>(Other<br>Visible)     | Head-On                | Pedestrian                           | Cloudy  | Daylight                      |
| 200447270 | 07/26/2020        | 17:01             | Sunday         | 18TH ST         | CASTRO<br>ST      | 0        | Not<br>Stated | Driver          | East                              | Proceeding<br>Straight                     | Driver          | West                              | Making Left<br>Turn                        | CVC<br>22106                 | Injury<br>(Complaint<br>of Pain) | Sideswipe              | Other Motor<br>Vehicle               | Clear   | Daylight                      |
| 200688634 | 11/14/2020        | 16:13             | Saturday       | MARKET<br>ST    | CASTRO<br>ST      | 78       | East          | Bicyclist       | East                              | Proceeding<br>Straight                     |                 |                                   |                                            | CVC<br>22350                 | Injury<br>(Severe)               | Overturned             | Fixed<br>Object                      | Clear   | Daylight                      |
| 170735840 | 09/09/2017        | 02:19             | Saturday       | MARKET<br>ST    | CASTRO<br>ST      | 0        | Not<br>Stated | Driver          | East                              | Proceeding<br>Straight                     | Driver          | West                              | Not Stated                                 | CVC<br>23152(a)              | Injury<br>(Complaint<br>of Pain) | Hit Object             | Fixed<br>Object                      | Cloudy  | Dark -<br>Street<br>Lights    |
| 180858733 | 11/12/2018        | 04:00             | Monday         | CASTRO<br>ST    | MARKET<br>ST      | 6        | South         | Driver          | South                             | Proceeding<br>Straight                     | Pedestrian      | Not<br>Stated                     | Stopped In<br>Road                         | CVC<br>22106                 | Injury<br>(Complaint<br>of Pain) | Vehicle/<br>Pedestrian | Pedestrian                           | Clear   | Dark -<br>Street<br>Lights    |
| 190228790 | 04/01/2019        | 02:28             | Monday         | 18TH ST         | CASTRO<br>ST      | 75       | East          | Driver          | East                              | Entering<br>Traffic                        | Driver          | East                              | Proceeding<br>Straight                     | CVC<br>21804(a)              | Injury<br>(Complaint<br>of Pain) | Broadside              | Other Motor<br>Vehicle               | Clear   | Dark -<br>Street<br>Lights    |
| 190888786 | 11/24/2019        | 02:18             | Sunday         | MARKET<br>ST    | CASTRO<br>ST      | 0        | Not<br>Stated | Other           | East                              | Proceeding<br>Straight                     | Driver          | North                             | Proceeding<br>Straight                     | CVC<br>21453(a)              | Injury<br>(Other<br>Visible)     | Broadside              | Other Motor<br>Vehicle               | Clear   | Dark -<br>Street<br>Lights    |
| 160308457 | 04/14/2016        | 23:30             | Thursday       | 18TH ST         | CASTRO<br>ST      | 96       | West          | Driver          | South                             | Making U<br>Turn                           | Driver          | West                              | Passing<br>Other Vehicle                   | CVC<br>22102                 | Injury<br>(Other<br>Visible)     | Broadside              | Other Motor<br>Vehicle               | Clear   | Dark -<br>Street<br>Lights    |
| 180687009 | 09/11/2018        | 01:55             | Tuesday        | 18TH ST         | CASTRO<br>ST      | 60       | East          | Driver          | West                              | Changing<br>Lanes                          | Driver          | West                              | Proceeding<br>Straight                     | CVC<br>21750                 | Injury<br>(Other<br>Visible)     | Sideswipe              | Fixed<br>Object                      | Clear   | Dark -<br>Street<br>Lights    |
| 190208673 | 03/24/2019        | 01:56             | Sunday         | CASTRO<br>ST    | MARKET<br>ST      | 178      | South         | Driver          | North                             | Proceeding<br>Straight                     | Pedestrian      | Not<br>Stated                     | Other                                      | CVC<br>22350                 | Injury<br>(Complaint<br>of Pain) | Vehicle/<br>Pedestrian | Pedestrian                           | Clear   | Dark -<br>Street<br>Lights    |
| 190280405 | 04/20/2019        | 01:54             | Saturday       | 18TH ST         | CASTRO<br>ST      | 0        | Not<br>Stated | Driver          | Not<br>Stated                     | Proceeding<br>Straight                     | Pedestrian      | North                             | Proceeding<br>Straight                     | CVC<br>22350                 | Injury<br>(Complaint<br>of Pain) | Vehicle/<br>Pedestrian | Pedestrian                           | Clear   | Dark - No<br>Street<br>Lights |
| 190942003 | 12/15/2019        | 11:56             | Sunday         | MARKET<br>ST    | CASTRO<br>ST      | 54       | West          | Driver          | East                              | Stopped                                    | Driver          | East                              | Changing<br>Lanes                          | CVC Other<br>than<br>driver  | Injury<br>(Other<br>Visible)     | Sideswipe              | Other Motor<br>Vehicle               | Clear   | Daylight                      |
| 200397910 | 07/03/2020        | 12:48             | Friday         | CASTRO<br>ST    | MARKET<br>ST      | 0        | Not<br>Stated | Driver          | South                             | Proceeding<br>Straight                     |                 |                                   |                                            | CVC<br>21703                 | Injury<br>(Other<br>Visible)     | Overturned             | Not Stated                           | Clear   | Daylight                      |

Geographic Extent: Custom Boundary Spatial Intersect: No Restriction (Only within Boundary) Data Range: 01/01/2016 to 12/31/2020

| Case ID   | Collision<br>Date | Collision<br>Time | Day of<br>Week | Primary<br>Road | Secondary<br>Road | Distance | Direction     | Party 1<br>Type | Party 1<br>Direction<br>of Travel | Party 1<br>Movement<br>Preceeding<br>Crash | Party 2<br>Type | Party 2<br>Direction<br>of Travel | Party 2<br>Movement<br>Preceeding<br>Crash | Vehicle<br>Code<br>Violation | Highest<br>Degree of<br>Injury | Type of<br>Collision | Motor<br>Vehicle<br>Involved<br>With | Weather | Lighting |
|-----------|-------------------|-------------------|----------------|-----------------|-------------------|----------|---------------|-----------------|-----------------------------------|--------------------------------------------|-----------------|-----------------------------------|--------------------------------------------|------------------------------|--------------------------------|----------------------|--------------------------------------|---------|----------|
| 200418895 | 07/13/2020        | 13:54             | Monday         | MARKET<br>ST    | CASTRO<br>ST      | 0        | Not<br>Stated | Other           | West                              | Proceeding<br>Straight                     |                 |                                   |                                            | CVC<br>22350                 | Injury<br>(Other<br>Visible)   | Hit Object           | Fixed<br>Object                      | Clear   | Daylight |