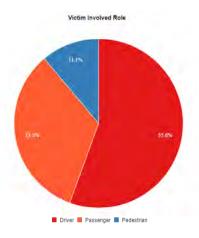

# Collision/Party/Victim Table Showing 1 to 11 of 11 entries

Count of Fatal Collisions: 1

Count of Non-Fatal Injury Collisions: 10

Total Count of Fatal/Non-Fatal Injury Collisions: 11

| Case ID   | Collision<br>Date | Collision<br>Time | Day of<br>Week | Primary<br>Road                 | Secondary<br>Road            | Distance | Direction     | Party 1<br>Type | Party 1<br>Direction<br>of Travel | Party 1<br>Movement<br>Preceeding<br>Crash | Party 2<br>Type   | Party 2<br>Direction<br>of Travel | Party 2<br>Movement<br>Preceeding<br>Crash | Vehicle<br>Code<br>Violation | Highest<br>Degree of<br>Injury   | Type of<br>Collision   | Motor<br>Vehicle<br>Involved<br>With | Weather | Lighting       |
|-----------|-------------------|-------------------|----------------|---------------------------------|------------------------------|----------|---------------|-----------------|-----------------------------------|--------------------------------------------|-------------------|-----------------------------------|--------------------------------------------|------------------------------|----------------------------------|------------------------|--------------------------------------|---------|----------------|
| 160845164 | 10/17/2016        | 06:58             | Monday         | 03RD ST                         | MISSION<br>BAY BLVD<br>SOUTH | 0        | Not<br>Stated | Driver          | East                              | Making Left<br>Turn                        | Driver            | South                             | Proceeding<br>Straight                     | CVC<br>21453(b)              | Injury<br>(Complaint<br>of Pain) | Broadside              | Other Motor<br>Vehicle               | Clear   | Daylight       |
| 170313719 | 04/17/2017        | 08:45             | Monday         | 03RD ST                         | MISSION<br>BAY SOUTH<br>BLVD | 0        | Not<br>Stated | Driver          | North                             | Proceeding<br>Straight                     | Driver            | North                             | Stopped In<br>Road                         | CVC<br>21703                 | Injury<br>(Severe)               | Rear End               | Other Motor<br>Vehicle               | Cloudy  | Daylight       |
| 170750531 | 09/14/2017        | 09:30             | Thursday       | MISSION<br>BAY<br>NORTH<br>BLVD | 03RD ST                      | 0        | Not<br>Stated | Bicyclist       | East                              | Making Left<br>Turn                        | Driver            | South                             | Proceeding<br>Straight                     | CVC<br>22101(d)              | Injury<br>(Other<br>Visible)     | Broadside              | Bicycle                              | Clear   | Daylight       |
| 160849611 | 10/18/2016        | 15:09             | Tuesday        | 03RD ST                         | MISSION<br>BAY BLVD<br>SOUTH | 0        | Not<br>Stated | Driver          | North                             | Proceeding<br>Straight                     | Driver            | North                             | Making Right<br>Turn                       | CVC<br>22350                 | Injury<br>(Complaint<br>of Pain) | Rear End               | Other Motor<br>Vehicle               | Clear   | Daylight       |
| 160866972 | 10/24/2016        | 17:45             | Monday         | 03RD ST                         | MISSION<br>BAY BLVD<br>SOUTH | 0        | Not<br>Stated | Driver          | South                             | Proceeding<br>Straight                     | Driver            | East                              | Proceeding<br>Straight                     | CVC<br>21453(a)              | Injury<br>(Complaint<br>of Pain) | Broadside              | Other Motor<br>Vehicle               | Cloudy  | Dusk -<br>Dawn |
| 190067350 | 01/27/2019        | 16:08             | Sunday         | 04TH ST                         | MISSION<br>BAY BLVD<br>SOUTH | 100      | South         | Driver          | North                             | Proceeding<br>Straight                     | Driver            | North                             | Stopped                                    | CVC<br>22350                 | Injury<br>(Complaint<br>of Pain) | Rear End               | Other Motor<br>Vehicle               | Clear   | Daylight       |
| 190265532 | 04/14/2019        | 15:15             | Sunday         | 03RD ST                         | MISSION<br>BAY SOUTH<br>ST   | 0        | Not<br>Stated | Driver          | South                             | Proceeding<br>Straight                     | Pedestrian        | East                              | Proceeding<br>Straight                     | CVC<br>Unknown               | Injury<br>(Other<br>Visible)     | Vehicle/<br>Pedestrian | Pedestrian                           | Clear   | Daylight       |
| 190494082 | 07/08/2019        | 15:58             | Monday         | 04TH ST                         | MISSION<br>BAY BLVD<br>NORTH | 0        | Not<br>Stated | Driver          | South                             | Making Left<br>Turn                        | Pedestrian        | East                              | Proceeding<br>Straight                     | CVC<br>21950(a)              | Injury<br>(Complaint<br>of Pain) | Vehicle/<br>Pedestrian | Pedestrian                           | Clear   | Daylight       |
| 160394105 | 05/14/2016        | 11:39             | Saturday       | 03RD ST                         | MISSION<br>BAY BLVD<br>SOUTH | 0        | Not<br>Stated | Driver          | North                             | Proceeding<br>Straight                     | Driver            | East                              | Making U<br>Turn                           | CVC<br>21453(a)              | Injury<br>(Other<br>Visible)     | Broadside              | Other Motor<br>Vehicle               | Clear   | Daylight       |
| 170348073 | 04/28/2017        | 11:28             | Friday         | MISSION<br>BAY<br>SOUTH<br>BLVD | 03RD ST                      | 0        | Not<br>Stated | Bicyclist       | South                             | Proceeding<br>Straight                     | Driver            | East                              | Proceeding<br>Straight                     | CVC<br>21453(a)              | Fatal                            | Broadside              | Bicycle                              | Clear   | Daylight       |
| 190779317 | 10/16/2019        | 10:34             | Wednesday      | MISSION<br>BAY BLVD<br>NORTH    | 04TH ST                      | 49       | North         | Driver          | North                             | Entering<br>Traffic                        | Parked<br>Vehicle | North                             | Parked                                     | CVC<br>22106                 | Injury<br>(Complaint<br>of Pain) | Rear End               | Parked<br>Motor<br>Vehicle           | Clear   | Daylight       |