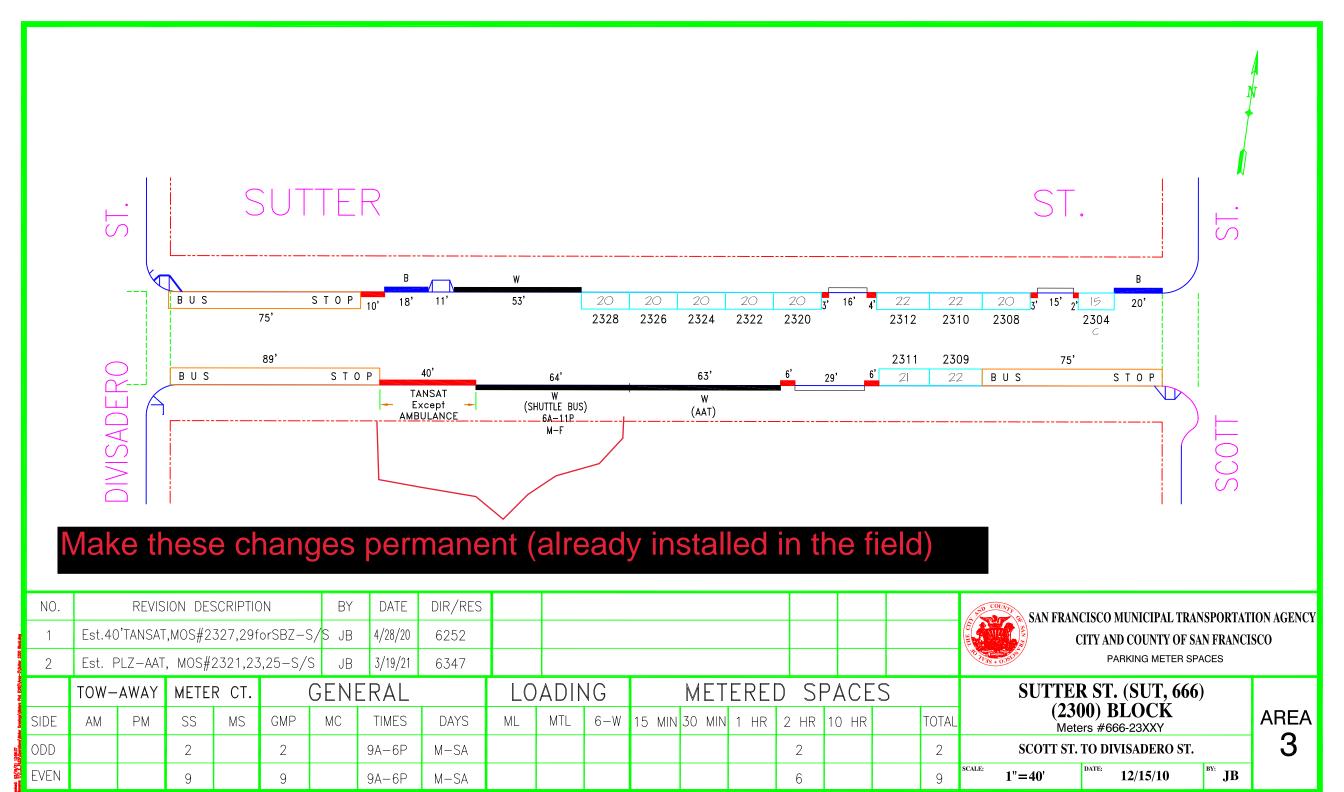

ESTABLISH – TOW-AWAY, NO STOPPING, EXCEPT MUNI, 3 PM TO 7 PM, MONDAY THROUGH SATURDAY

Mission Street, north side, from 19 feet to 85 feet west of Steuart Street

ESTABLISH – TOW-AWAY, NO STOPPING ANYTIME, EXCEPT AMBULANCES Sutter Street, south side, from 89 feet to 129 feet east of Divisadero Street

ESTABLISH – TOW-AWAY, NO STOPPING, 6 AM TO 11 PM, MONDAY THROUGH FRIDAY, EXCEPT SHUTTLE BUSES Sutter Street, south side, from 129 feet to 193 east of Divisadero Street

These changes noted above have all been implemented as part of the SFMTA's COVID response and in speaking with the affected stakeholders, the decision was to make these changes permanent.

ESTABLISH – METERED YELLOW ZONE, 6-WHEEL COMMERCIAL LOADING, 7 AM TO 6 PM, MONDAY THROUGH SATURDAY Turk Street, north side, from 80 feet to 159 feet west of Jones Street