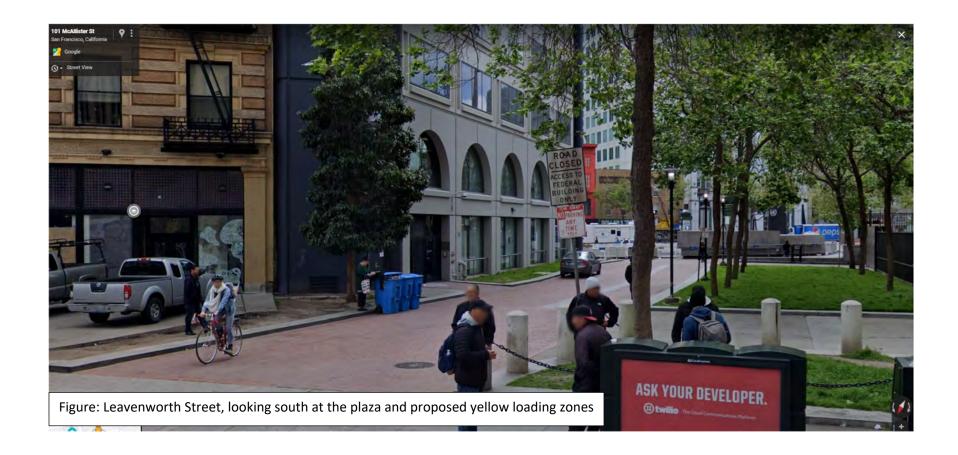

#### ESTABLISH - TOW-AWAY, NO PARKING ANYTIME

Leavenworth Street, east side, from McAllister to 159 feet southerly (per business, SFPD, and Department of Homeland Security request. Removes the TANSAT on one side of the street whilst keeping vehicles from parking on the plaza)