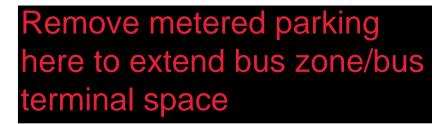

#### ESTABLISH - BUS ZONE

Mission Bay Boulevard North, north side, from 74 feet to 150 feet east of 4th Street (extending current bus zone by 76 feet & removing all metered parking on this blockface)

Powell Street, east side, from North Point Street to Beach Street (removes three general metered parking and extends existing bus terminal)