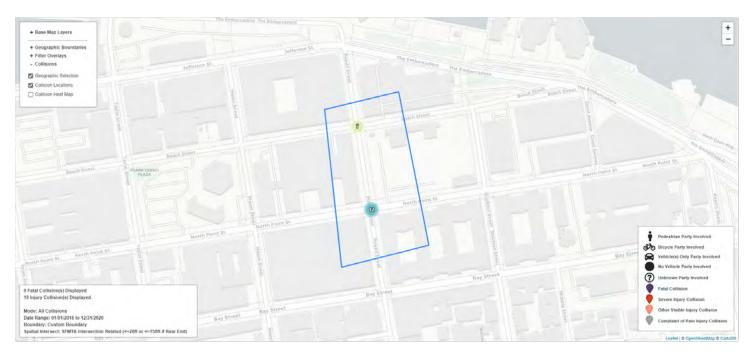

Geographic Extent: Custom Boundary

Spatial Intersect: SFMTA Intersection Related (<=20ft or <=150ft if Rear End)

Data Range: 01/01/2016 to 12/31/2020

Pull Date: 6/14/2021

# Collision/Party/Victim Table Showing 1 to 11 of 11 entries

Count of Fatal Collisions: 1

Count of Non-Fatal Injury Collisions: 10

Total Count of Fatal/Non-Fatal Injury Collisions: 11

| Case ID   | Collision<br>Date | Collision<br>Time | Day of<br>Week | Primary<br>Road                 | Secondary<br>Road            | Distance | Direction     | Party 1<br>Type | Party 1<br>Direction<br>of Travel | Party 1<br>Movement<br>Preceeding<br>Crash | Party 2<br>Type   | Party 2<br>Direction<br>of Travel | Party 2<br>Movement<br>Preceeding<br>Crash | Vehicle<br>Code<br>Violation | Highest<br>Degree of<br>Injury   | Type of<br>Collision   | Motor<br>Vehicle<br>Involved<br>With | Weather | Lighting       |
|-----------|-------------------|-------------------|----------------|---------------------------------|------------------------------|----------|---------------|-----------------|-----------------------------------|--------------------------------------------|-------------------|-----------------------------------|--------------------------------------------|------------------------------|----------------------------------|------------------------|--------------------------------------|---------|----------------|
| 160845164 | 10/17/2016        | 06:58             | Monday         | 03RD ST                         | MISSION<br>BAY BLVD<br>SOUTH | 0        | Not<br>Stated | Driver          | East                              | Making Left<br>Turn                        | Driver            | South                             | Proceeding<br>Straight                     | CVC<br>21453(b)              | Injury<br>(Complaint<br>of Pain) | Broadside              | Other Motor<br>Vehicle               | Clear   | Daylight       |
| 170313719 | 04/17/2017        | 08:45             | Monday         | 03RD ST                         | MISSION<br>BAY SOUTH<br>BLVD | 0        | Not<br>Stated | Driver          | North                             | Proceeding<br>Straight                     | Driver            | North                             | Stopped In<br>Road                         | CVC<br>21703                 | Injury<br>(Severe)               | Rear End               | Other Motor<br>Vehicle               | Cloudy  | Daylight       |
| 170750531 | 09/14/2017        | 09:30             | Thursday       | MISSION<br>BAY<br>NORTH<br>BLVD | 03RD ST                      | 0        | Not<br>Stated | Bicyclist       | East                              | Making Left<br>Turn                        | Driver            | South                             | Proceeding<br>Straight                     | CVC<br>22101(d)              | Injury<br>(Other<br>Visible)     | Broadside              | Bicycle                              | Clear   | Daylight       |
| 160849611 | 10/18/2016        | 15:09             | Tuesday        | 03RD ST                         | MISSION<br>BAY BLVD<br>SOUTH | 0        | Not<br>Stated | Driver          | North                             | Proceeding<br>Straight                     | Driver            | North                             | Making Right<br>Turn                       | CVC<br>22350                 | Injury<br>(Complaint<br>of Pain) | Rear End               | Other Motor<br>Vehicle               | Clear   | Daylight       |
| 160866972 | 10/24/2016        | 17:45             | Monday         | 03RD ST                         | MISSION<br>BAY BLVD<br>SOUTH | 0        | Not<br>Stated | Driver          | South                             | Proceeding<br>Straight                     | Driver            | East                              | Proceeding<br>Straight                     | CVC<br>21453(a)              | Injury<br>(Complaint<br>of Pain) | Broadside              | Other Motor<br>Vehicle               | Cloudy  | Dusk -<br>Dawn |
| 190067350 | 01/27/2019        | 16:08             | Sunday         | 04TH ST                         | MISSION<br>BAY BLVD<br>SOUTH | 100      | South         | Driver          | North                             | Proceeding<br>Straight                     | Driver            | North                             | Stopped                                    | CVC<br>22350                 | Injury<br>(Complaint<br>of Pain) | Rear End               | Other Motor<br>Vehicle               | Clear   | Daylight       |
| 190265532 | 04/14/2019        | 15:15             | Sunday         | 03RD ST                         | MISSION<br>BAY SOUTH<br>ST   | 0        | Not<br>Stated | Driver          | South                             | Proceeding<br>Straight                     | Pedestrian        | East                              | Proceeding<br>Straight                     | CVC<br>Unknown               | Injury<br>(Other<br>Visible)     | Vehicle/<br>Pedestrian | Pedestrian                           | Clear   | Daylight       |
| 190494082 | 07/08/2019        | 15:58             | Monday         | 04TH ST                         | MISSION<br>BAY BLVD<br>NORTH | 0        | Not<br>Stated | Driver          | South                             | Making Left<br>Turn                        | Pedestrian        | East                              | Proceeding<br>Straight                     | CVC<br>21950(a)              | Injury<br>(Complaint<br>of Pain) | Vehicle/<br>Pedestrian | Pedestrian                           | Clear   | Daylight       |
| 160394105 | 05/14/2016        | 11:39             | Saturday       | 03RD ST                         | MISSION<br>BAY BLVD<br>SOUTH | 0        | Not<br>Stated | Driver          | North                             | Proceeding<br>Straight                     | Driver            | East                              | Making U<br>Turn                           | CVC<br>21453(a)              | Injury<br>(Other<br>Visible)     | Broadside              | Other Motor<br>Vehicle               | Clear   | Daylight       |
| 170348073 | 04/28/2017        | 11:28             | Friday         | MISSION<br>BAY<br>SOUTH<br>BLVD | 03RD ST                      | 0        | Not<br>Stated | Bicyclist       | South                             | Proceeding<br>Straight                     | Driver            | East                              | Proceeding<br>Straight                     | CVC<br>21453(a)              | Fatal                            | Broadside              | Bicycle                              | Clear   | Daylight       |
| 190779317 | 10/16/2019        | 10:34             | Wednesday      | MISSION<br>BAY BLVD<br>NORTH    | 04TH ST                      | 49       | North         | Driver          | North                             | Entering<br>Traffic                        | Parked<br>Vehicle | North                             | Parked                                     | CVC<br>22106                 | Injury<br>(Complaint<br>of Pain) | Rear End               | Parked<br>Motor<br>Vehicle           | Clear   | Daylight       |