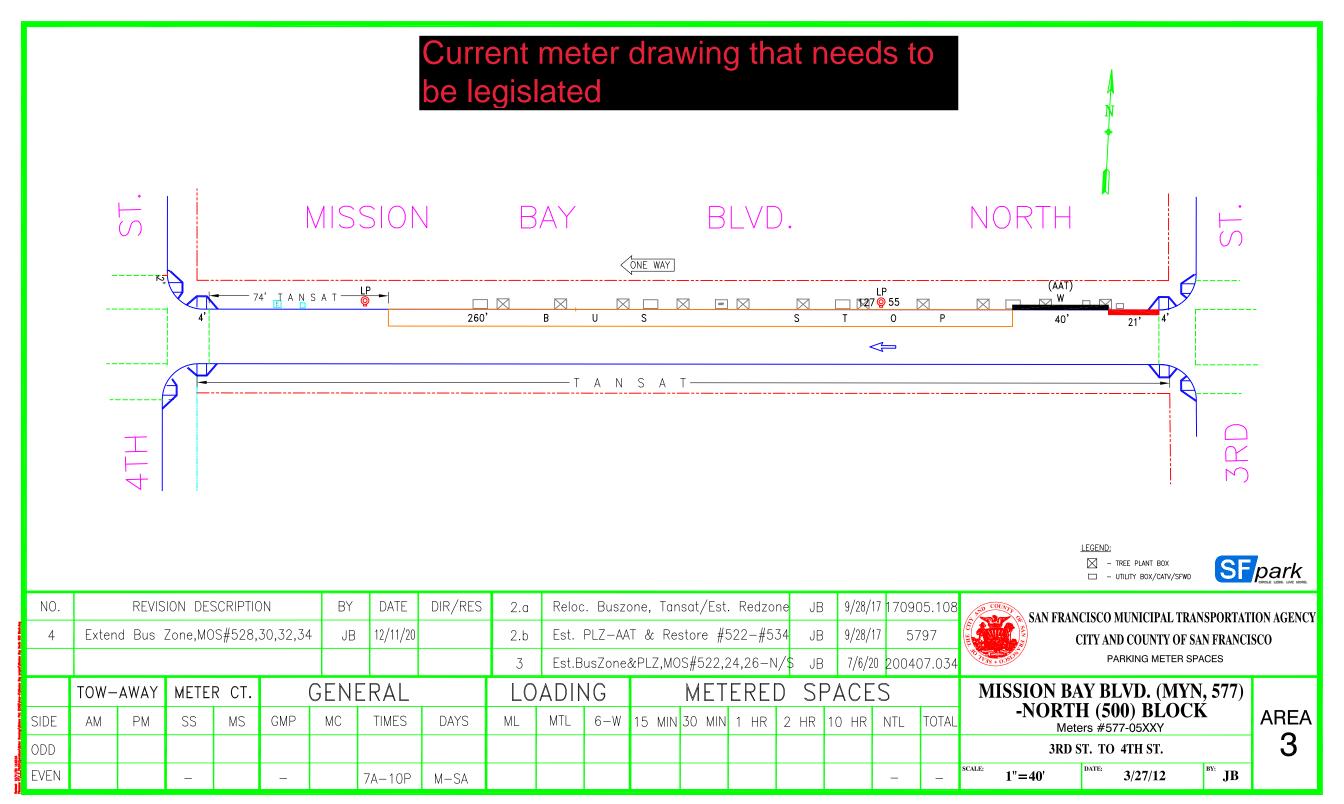

#### ESTABLISH - BUS ZONE

Mission Bay Boulevard North, north side, from 74 feet to 150 feet east of 4th Street (extending current bus zone by 76 feet & removing all metered parking on this blockface)

Powell Street, east side, from North Point Street to Beach Street (removes three general metered parking and extends existing bus terminal)

# Existing meter drawing in the field today

Y(6-W) & (ML) = 2 HR.

| NO              |     |         |        | ON DES  |        | N       | BY   | DATE    | DIR/RES | 14 |        |          | 412 & <sub>†</sub> | •       | •       | JB     | 8/23/18             |   |      | COUNTY OF         | SAN FR       | ANCISCO I | MUNICIPAL        | TRANSPORTAT   | TON AGENCY |
|-----------------|-----|---------|--------|---------|--------|---------|------|---------|---------|----|--------|----------|--------------------|---------|---------|--------|---------------------|---|------|-------------------|--------------|-----------|------------------|---------------|------------|
| 11              | TC  | OS (6-  | -W)#4  | 12-414  | , W/S  |         | JB   | 6/11/18 |         | 15 | (Covid | I)Taxi Z | Zone,TOS           | #412,44 | 1,46-W/ | S JB   | 8/17/20             | ) |      |                   |              | CITY AN   | D COUNTY (       | OF SAN FRANC  | ISCO       |
| 12              | Cł  | Changel | PLZ(DF | )toPT-I | ⊃LZ#41 | 3,15-E/ | S JB | 8/13/18 |         | 16 | Updat  | edPerFi  | ield:T/A,3         | 3P7P#44 | 40-46,W | /\$ JB | 2/25/2 <sup>-</sup> | 1 |      | 10 10 25 0 0 5 10 |              | P/        | ARKING METE      | R SPACES      |            |
| * Pat (G-0)\vec | ТО  | OW-A    | WAY    | METE    | R CT.  | (       | GENE | ERAL    |         | LO | ADIN   | 1G       |                    | MET     | EREC    | ) SF   | PACE                | S |      | (                 |              |           | . (CAS, 3        | 352)          |            |
| SIDE            | . A | AM      | PM     | SS      | MS     | GMP     | MC   | TIMES   | DAYS    | ML | MTL    | 6-W      | 15 MIN             | 30 MIN  | 1 HR    | 2 HR   | 10 HR               | Т | OTAL |                   |              | ,         | LOCK<br>52-04XXY |               | AREA       |
| ODD             |     |         |        | 15      | 1      | 10      | 10   | 9A-6P   | M-SA    | 5  |        |          |                    | 1       |         | 14     | 10                  |   | 25   |                   | 17T          | H ST. TO  | 18TH ST.         |               | 3          |
| EVEN            | ١   |         |        | 18      |        | 11      |      | 9A-6P   | M-SA    |    |        | 7        |                    | 2       |         | 16     |                     |   | 18   | SCALE: 1"=        | <b>=50</b> ' | DATE:     | 10/13/09         | BY: <b>JB</b> |            |