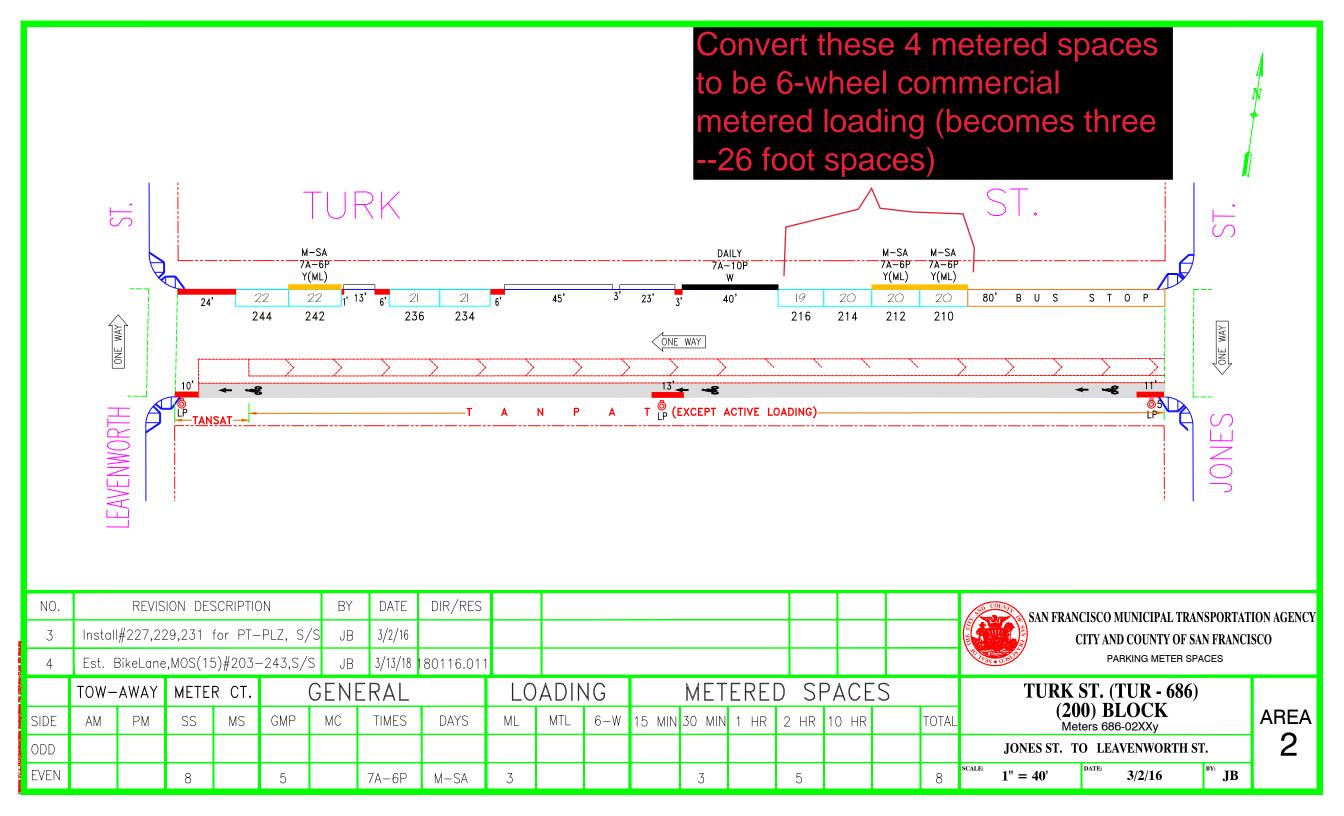

These changes noted above have all been implemented as part of the SFMTA's COVID response and in speaking with the affected stakeholders, the decision was to make these changes permanent.

ESTABLISH – METERED YELLOW ZONE, 6-WHEEL COMMERCIAL LOADING, 7 AM TO 6 PM, MONDAY THROUGH SATURDAY Turk Street, north side, from 80 feet to 159 feet west of Jones Street