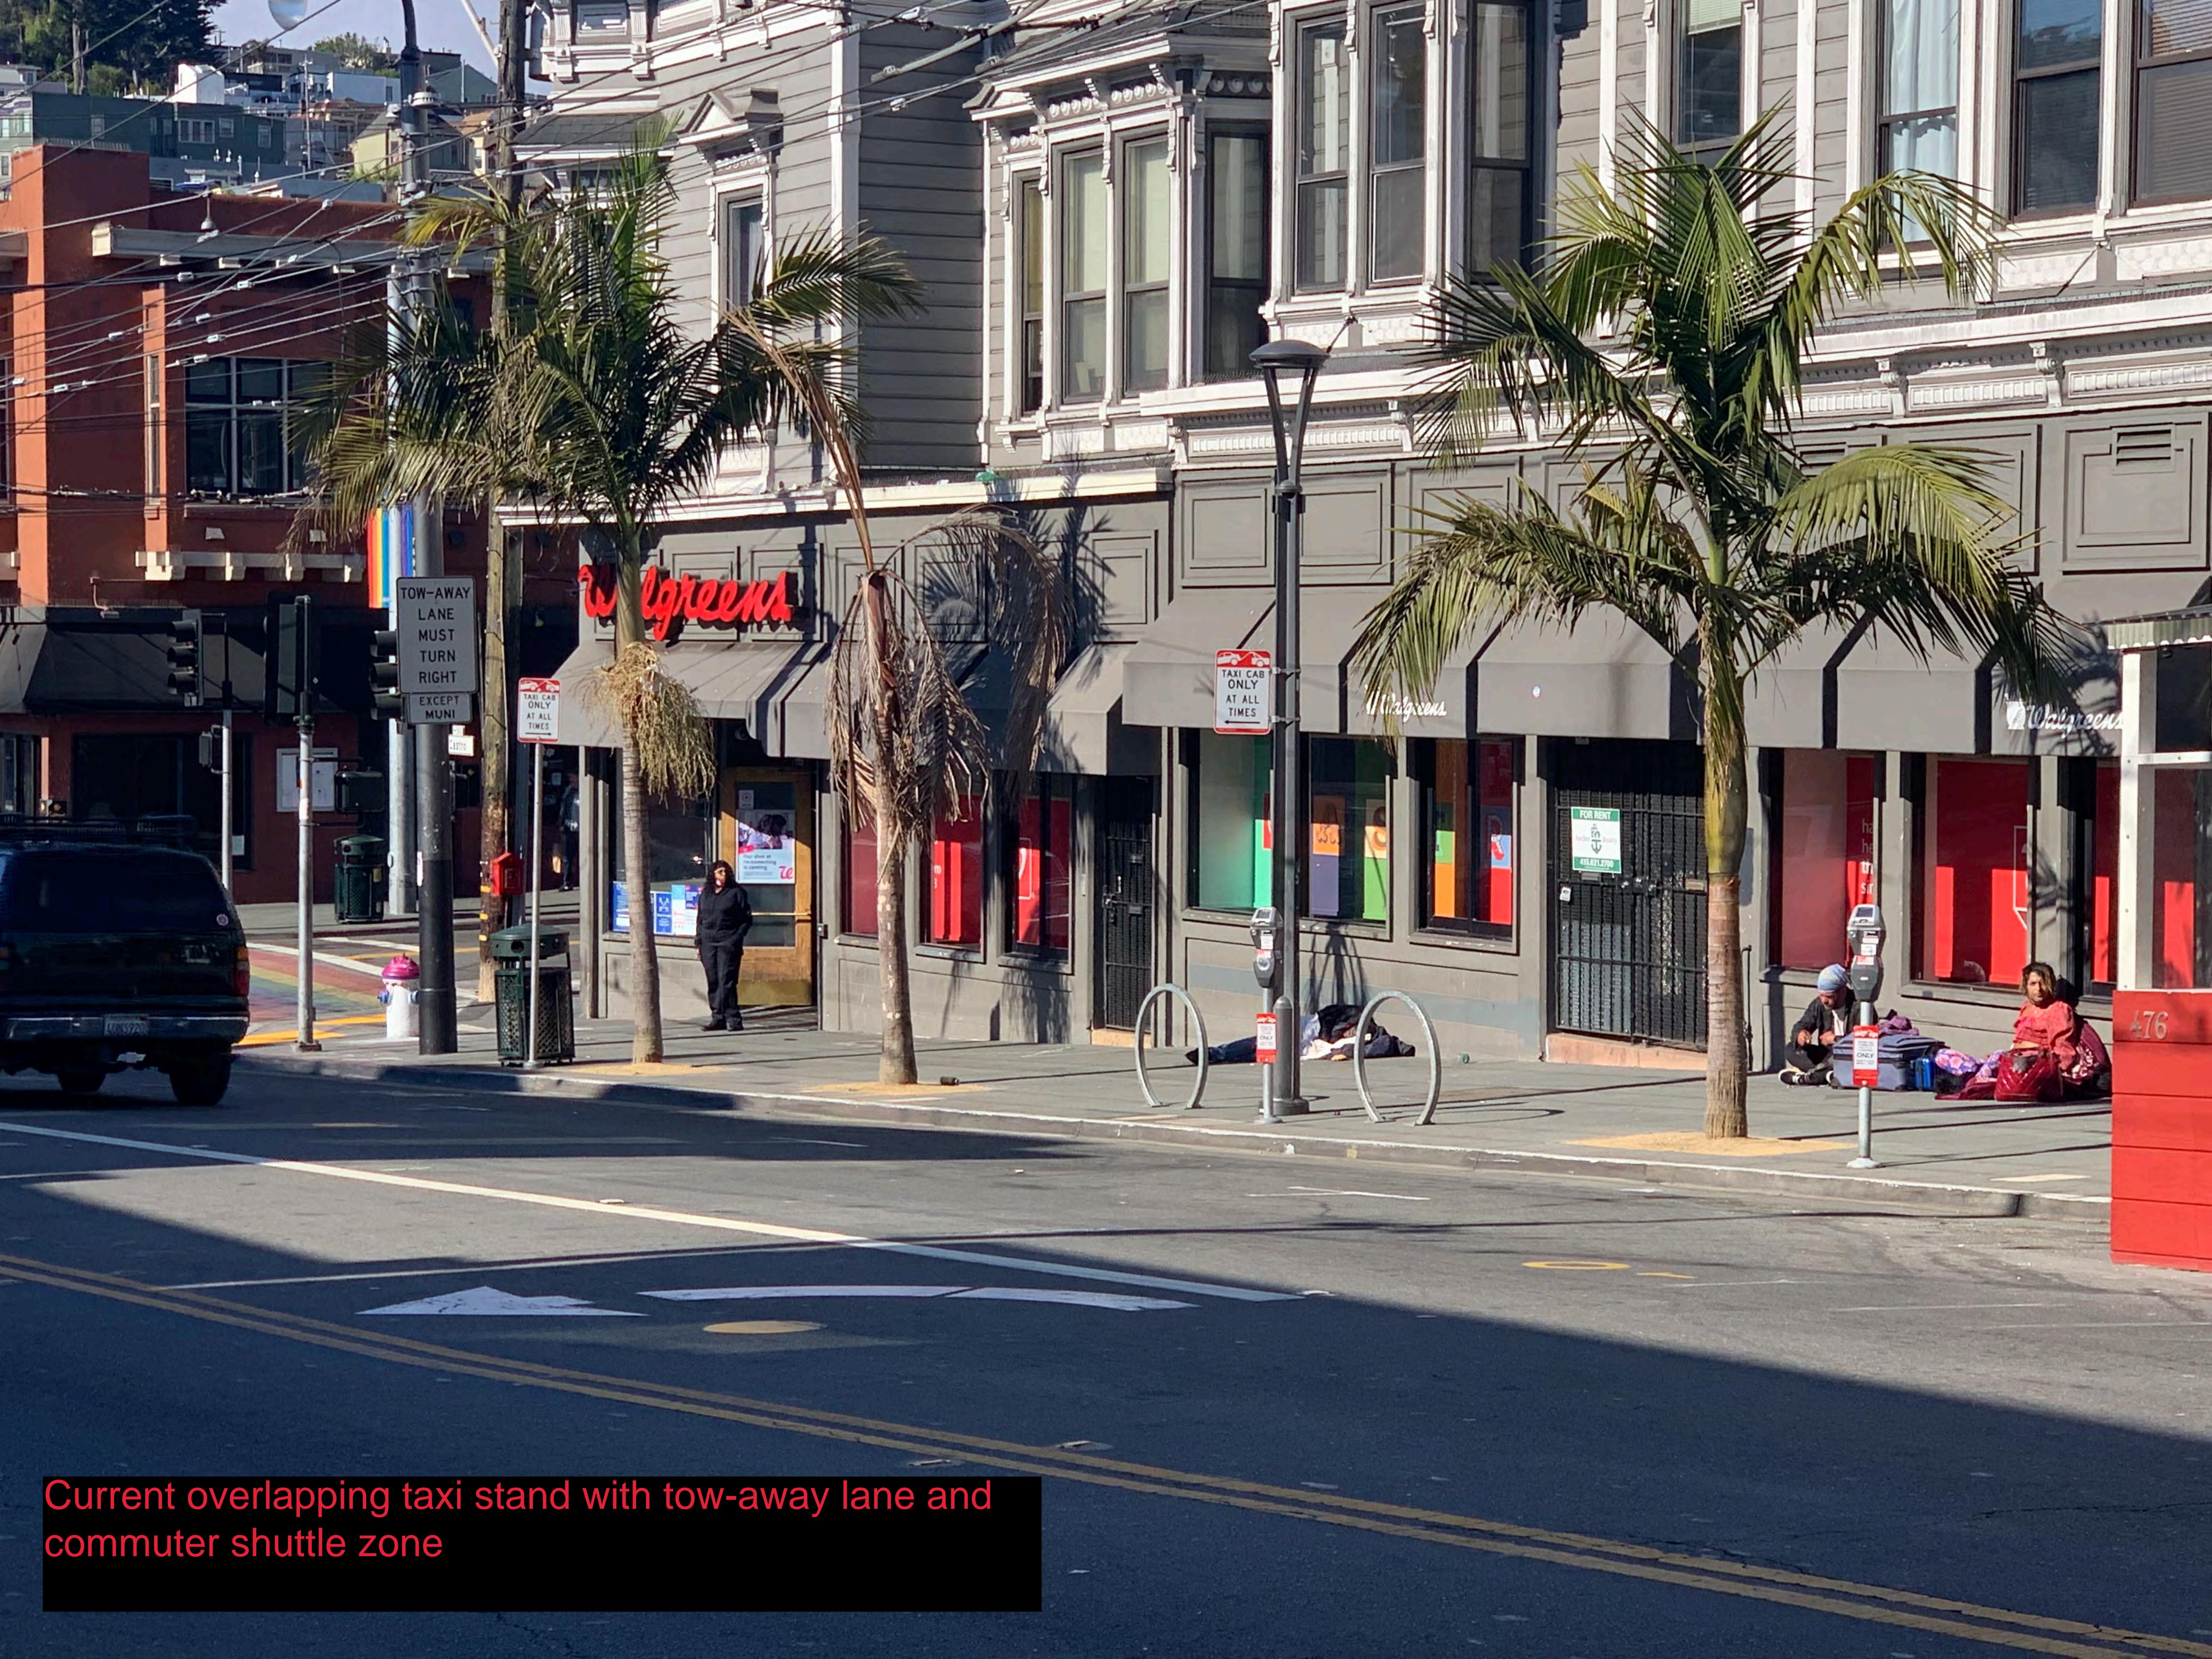

#### 1. Various Locations – Street Improvements

ESTABLISH – TAXI ZONE, 10 AM TO 3 PM AND 7 PM TO 6AM, MONDAY THROUGH FRIDAY, AND ALL DAY, SATURDAY AND SUNDAY Castro Street, west side, from 25 feet to 103 feet north of 18th Street (keeps AM Commuter Shuttle stop and PM peak hour tow-away during weekdays, whilst creating a 78 foot taxi stand at all other times)