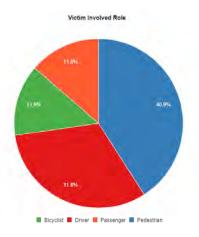

## Collision/Party/Victim Table Showing 1 to 30 of 30 entries

Count of Fatal Collisions: 0

Count of Non-Fatal Injury Collisions: 30

Total Count of Fatal/Non-Fatal Injury Collisions: 30

| Case ID   | Collision<br>Date | Collision<br>Time | Day of<br>Week | Primary<br>Road | Secondary<br>Road | Distance | Direction     | Party 1<br>Type | Party 1<br>Direction<br>of Travel | Party 1<br>Movement<br>Preceeding<br>Crash | Party 2<br>Type | Party 2<br>Direction<br>of Travel | Party 2<br>Movement<br>Preceeding<br>Crash | Vehicle<br>Code<br>Violation | Highest<br>Degree of<br>Injury   | Type of<br>Collision   | Motor<br>Vehicle<br>Involved<br>With | Weather       | Lighting                   |
|-----------|-------------------|-------------------|----------------|-----------------|-------------------|----------|---------------|-----------------|-----------------------------------|--------------------------------------------|-----------------|-----------------------------------|--------------------------------------------|------------------------------|----------------------------------|------------------------|--------------------------------------|---------------|----------------------------|
| 160759117 | 09/18/2016        | 20:17             | Sunday         | MARKET<br>ST    | CASTRO<br>ST      | 0        | Not<br>Stated | Driver          | East                              | Making Right<br>Turn                       | Pedestrian      | North                             | Other                                      | CVC<br>22350                 | Injury<br>(Complaint<br>of Pain) | Vehicle/<br>Pedestrian | Not Stated                           | Clear         | Dark -<br>Street<br>Lights |
| 160978163 | 12/01/2016        | 21:12             | Thursday       | 18TH ST         | CASTRO<br>ST      | 0        | Not<br>Stated | Driver          | South                             | Making Right<br>Turn                       | Pedestrian      | South                             | Proceeding<br>Straight                     | CVC<br>21950(a)              | Injury<br>(Complaint<br>of Pain) | Vehicle/<br>Pedestrian | Pedestrian                           | Clear         | Dusk -<br>Dawn             |
| 170087243 | 01/31/2017        | 18:16             | Tuesday        | CASTRO<br>ST    | 18TH ST           | 143      | South         | Pedestrian      | Not<br>Stated                     | Not Stated                                 | Driver          | South                             | Parking<br>Maneuver                        | CVC<br>21956(a)              | Injury<br>(Complaint<br>of Pain) | Vehicle/<br>Pedestrian | Pedestrian                           | Clear         | Dark -<br>Street<br>Lights |
| 171048032 | 12/28/2017        | 19:10             | Thursday       | CASTRO<br>ST    | 18TH ST           | 279      | North         | Driver          | Not<br>Stated                     | Other                                      | Driver          | West                              | Proceeding<br>Straight                     | CVC<br>21954(a)              | Injury<br>(Complaint<br>of Pain) | Vehicle/<br>Pedestrian | Pedestrian                           | Clear         | Dark -<br>Street<br>Lights |
| 190027809 | 01/11/2019        | 21:10             | Friday         | 18TH ST         | CASTRO<br>ST      | 0        | Not<br>Stated | Driver          | South                             | Making Left<br>Turn                        | Pedestrian      | East                              | Proceeding<br>Straight                     | CVC<br>21950(a)              | Injury<br>(Complaint<br>of Pain) | Vehicle/<br>Pedestrian | Pedestrian                           | Raining       | Dark -<br>Street<br>Lights |
| 190383758 | 05/28/2019        | 21:47             | Tuesday        | CASTRO<br>ST    | MARKET<br>ST      | 0        | Not<br>Stated | Driver          | South                             | Proceeding<br>Straight                     | Pedestrian      | West                              | Proceeding<br>Straight                     | CVC<br>21950(a)              | Injury<br>(Complaint<br>of Pain) | Sideswipe              | Pedestrian                           | Clear         | Dark -<br>Street<br>Lights |
| 190454848 | 06/23/2019        | 21:55             | Sunday         | CASTRO<br>ST    | MARKET<br>ST      | 0        | Not<br>Stated | Driver          | South                             | Proceeding<br>Straight                     | Pedestrian      | West                              | Not Stated                                 | CVC<br>21950(a)              | Injury<br>(Other<br>Visible)     | Vehicle/<br>Pedestrian | Pedestrian                           | Clear         | Dark -<br>Street<br>Lights |
| 190710907 | 09/22/2019        | 21:01             | Sunday         | MARKET<br>ST    | CASTRO<br>ST      | 0        | Not<br>Stated | Driver          | North                             | Making Left<br>Turn                        | Pedestrian      | North                             | Proceeding<br>Straight                     | CVC<br>21950(a)              | Injury<br>(Complaint<br>of Pain) | Vehicle/<br>Pedestrian | Pedestrian                           | Clear         | Dark -<br>Street<br>Lights |
| 190772634 | 10/13/2019        | 20:44             | Sunday         | CASTRO<br>ST    | MARKET<br>ST      | 0        | Not<br>Stated | Driver          | South                             | Making Left<br>Turn                        | Pedestrian      | West                              | Proceeding<br>Straight                     | CVC<br>23152(a)              | Injury<br>(Severe)               | Vehicle/<br>Pedestrian | Pedestrian                           | Clear         | Dark -<br>Street<br>Lights |
| 200445923 | 07/25/2020        | 21:32             | Saturday       | CASTRO<br>ST    | MARKET<br>ST      | 0        | Not<br>Stated | Pedestrian      | West                              | Proceeding<br>Straight                     | Driver          | South                             | Proceeding<br>Straight                     | CVC<br>21456(b)              | Injury<br>(Complaint<br>of Pain) | Sideswipe              | Pedestrian                           | Clear         | Dark -<br>Street<br>Lights |
| 190978036 | 12/30/2019        | 08:32             | Monday         | CASTRO<br>ST    | MARKET<br>ST      | 9        | South         | Driver          | North                             | Proceeding<br>Straight                     | Driver          | North                             | Stopped                                    | CVC<br>22107                 | Injury<br>(Complaint<br>of Pain) | Sideswipe              | Other Motor<br>Vehicle               | Clear         | Daylight                   |
| 200540238 | 09/08/2020        | 08:06             | Tuesday        | MARKET<br>ST    | CASTRO<br>ST      | 0        | Not<br>Stated | Driver          | West                              | Making Left<br>Turn                        | Bicyclist       | East                              | Proceeding<br>Straight                     | CVC<br>21804(a)              | Injury<br>(Complaint<br>of Pain) | Other                  | Bicycle                              | Clear         | Daylight                   |
| 160709708 | 09/01/2016        | 16:41             | Thursday       | MARKET<br>ST    | CASTRO<br>ST      | 0        | Not<br>Stated | Pedestrian      | North                             | Proceeding<br>Straight                     | Driver          | East                              | Proceeding<br>Straight                     | CVC<br>21954(a)              | Injury<br>(Other<br>Visible)     | Vehicle/<br>Pedestrian | Pedestrian                           | Not<br>Stated | Daylight                   |