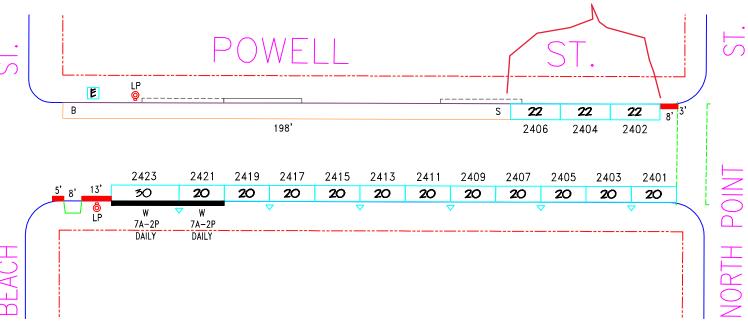

#### ESTABLISH - BUS ZONE

Mission Bay Boulevard North, north side, from 74 feet to 150 feet east of 4th Street (extending current bus zone by 76 feet & removing all metered parking on this blockface)

Powell Street, east side, from North Point Street to Beach Street (removes three general metered parking and extends existing bus terminal)

| NO.<br>1 | Install | REVIS<br>I #2402 | ION DES<br>-#2406 |       |     | BY<br>SFpar | DATE<br>k 9/10/10 | DIR/RES<br>10-124 |    |      |     |        |        |      |      |       |    |       |        | AP 121   | CITY A          | MUNICIPAL!  ND COUNTY OPARKING METER | F SAN FRANC | TION AGENCY<br>ISCO |
|----------|---------|------------------|-------------------|-------|-----|-------------|-------------------|-------------------|----|------|-----|--------|--------|------|------|-------|----|-------|--------|----------|-----------------|--------------------------------------|-------------|---------------------|
|          | TOW-    | -AWAY            | METEI             | R CT. | (   | GENE        | ERAL              |                   | LO | ADII | ٧G  |        | MET    | EREI | ) SF | PACE  | :S |       |        | POWEL    |                 |                                      | 616)        |                     |
| SIDE     | AM      | PM               | SS                | MS    | GMP | МС          | TIMES             | DAYS              | ML | MTL  | 6-W | 15 MIN | 30 MIN | 1 HR | 2 HR | 10 HR |    | TOTAL |        | (24<br>M | HUU)<br>eters 6 | BLOCK<br>16-24XXy                    |             | AREA                |
| ODD      |         |                  | 12                |       | 12  |             | 7A-7P             | SU-SA             |    |      |     |        |        | 12   |      |       |    | 12    |        | NORTH PO | INT S           | г. то веасн                          | ST.         | 4                   |
| EVEN     |         |                  | 3                 |       | 3   |             | 7A-7P             | SU-SA             | •  |      |     |        |        | 3    |      |       |    | 3     | SCALE: | 1" = 40' | BATE            | 7/12/10                              | m JB        |                     |