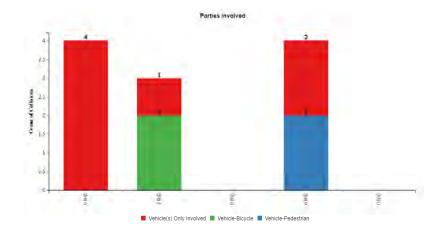

# Collision/Party/Victim Table Showing 1 to 5 of 5 entries

Count of Fatal Collisions: 0

Count of Non-Fatal Injury Collisions: 5

Total Count of Fatal/Non-Fatal Injury Collisions: 5

| Case ID   | Collision<br>Date | Collision<br>Time | Day of<br>Week | Primary<br>Road | Secondary<br>Road | Distance | Direction     | Party 1<br>Type | Party 1<br>Direction<br>of Travel | Party 1<br>Movement<br>Preceeding<br>Crash | Party 2<br>Type | Party 2<br>Direction<br>of Travel | Party 2<br>Movement<br>Preceeding<br>Crash | Vehicle<br>Code<br>Violation | Highest<br>Degree of<br>Injury   | Type of<br>Collision | Motor<br>Vehicle<br>Involved<br>With | Weather | Lighting                   |
|-----------|-------------------|-------------------|----------------|-----------------|-------------------|----------|---------------|-----------------|-----------------------------------|--------------------------------------------|-----------------|-----------------------------------|--------------------------------------------|------------------------------|----------------------------------|----------------------|--------------------------------------|---------|----------------------------|
| 170494820 | 06/17/2017        | 20:35             | Saturday       | SPEAR<br>ST     | MISSION<br>ST     | 0        | Not<br>Stated | Driver          | South                             | Changing<br>Lanes                          | Driver          | South                             | Proceeding<br>Straight                     | CVC<br>22107                 | Injury<br>(Complaint<br>of Pain) | Sideswipe            | Other Motor<br>Vehicle               | Clear   | Daylight                   |
| 160669629 | 08/19/2016        | 06:11             | Friday         | MISSION<br>ST   | STEUART<br>ST     | 0        | Not<br>Stated | Driver          | North                             | Making Left<br>Turn                        | Driver          | East                              | Proceeding<br>Straight                     | CVC<br>22100(b)              | Injury<br>(Complaint<br>of Pain) | Broadside            | Other Motor<br>Vehicle               | Clear   | Dusk -<br>Dawn             |
| 190510058 | 07/14/2019        | 14:50             | Sunday         | STEUART<br>ST   | MISSION<br>ST     | 0        | Not<br>Stated | Pedestrian      | East                              | Entering<br>Traffic                        | Driver          | South                             | Slowing/<br>Stopping                       | CVC<br>21955                 | Injury<br>(Complaint<br>of Pain) | Sideswipe            | Pedestrian                           | Clear   | Daylight                   |
| 160587203 | 07/21/2016        | 05:13             | Thursday       | MISSION<br>ST   | SPEAR ST          | 5        | West          | Driver          | East                              | Proceeding<br>Straight                     | Bicyclist       | East                              | Proceeding<br>Straight                     | CVC<br>Unknown               | Injury (Other<br>Visible)        | Sideswipe            | Bicycle                              | Clear   | Dark -<br>Street<br>Lights |
| 170514321 | 06/24/2017        | 14:00             | Saturday       | MISSION<br>ST   | STEUART<br>ST     | 0        | Not<br>Stated | Driver          | East                              | Proceeding<br>Straight                     | Driver          | East                              | Stopped In<br>Road                         | CVC<br>22350                 | Injury<br>(Complaint<br>of Pain) | Rear End             | Other Motor<br>Vehicle               | Clear   | Daylight                   |