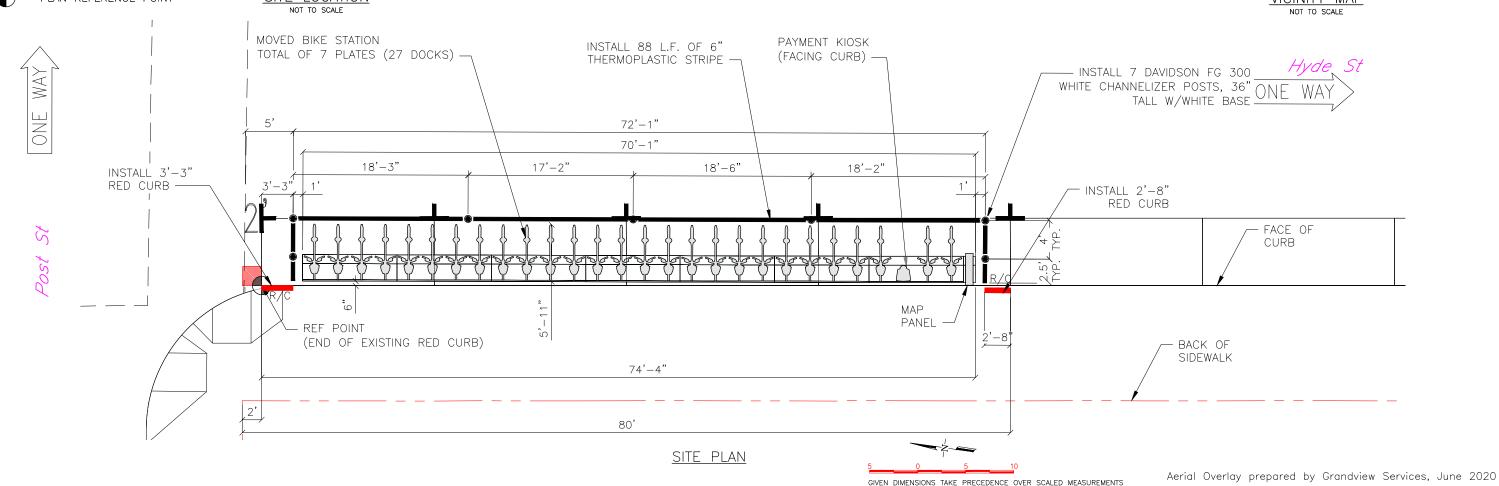

# SFMTA - TASC SUMMARY SHEET

| <b>PreStaff_Date:</b> 2/25/2021                                                                                                                                                                                                                                                                        | Public Hearing (                                                                                                                                                                                                                                                              | Consent      | No objections:                             |  |  |  |  |  |  |
|--------------------------------------------------------------------------------------------------------------------------------------------------------------------------------------------------------------------------------------------------------------------------------------------------------|-------------------------------------------------------------------------------------------------------------------------------------------------------------------------------------------------------------------------------------------------------------------------------|--------------|--------------------------------------------|--|--|--|--|--|--|
| Requested_by: SFMTA                                                                                                                                                                                                                                                                                    | X Public Hearing F                                                                                                                                                                                                                                                            | Regular      | Item Held:                                 |  |  |  |  |  |  |
| Handled: Pallavi Panyam                                                                                                                                                                                                                                                                                | Informational / C                                                                                                                                                                                                                                                             | Other        | Other:                                     |  |  |  |  |  |  |
| Section Head : MSMS                                                                                                                                                                                                                                                                                    | PH - Regular                                                                                                                                                                                                                                                                  |              |                                            |  |  |  |  |  |  |
| <b>Location:</b> Hyde Street at Post Stre                                                                                                                                                                                                                                                              | et                                                                                                                                                                                                                                                                            |              |                                            |  |  |  |  |  |  |
| Subject: Bike Share Station                                                                                                                                                                                                                                                                            |                                                                                                                                                                                                                                                                               |              |                                            |  |  |  |  |  |  |
| PROPOSAL / REQUEST: ESTABLISH NO STOPPING EXCEPT BICYCLES ESTABLISH BIKE SHARE STATION Hyde Street, west side, from Post Street to 80 feet southerly (72-foot station with red zones on either side) (Supervisor District 6)                                                                           |                                                                                                                                                                                                                                                                               |              |                                            |  |  |  |  |  |  |
| Hyde Street, south of Post Street, to the                                                                                                                                                                                                                                                              | Bringing to Public Hearing the already relocated Bay Wheels bike share station, moved from the east side of Hyde Street, south of Post Street, to the west side of Hyde Street, south of Post Street, to accommodate a Shared Space request at the adjacent business (Tonic). |              |                                            |  |  |  |  |  |  |
| Pallavi Panyam, pallavi.panyam@sfmta.                                                                                                                                                                                                                                                                  | com                                                                                                                                                                                                                                                                           |              |                                            |  |  |  |  |  |  |
|                                                                                                                                                                                                                                                                                                        |                                                                                                                                                                                                                                                                               |              |                                            |  |  |  |  |  |  |
|                                                                                                                                                                                                                                                                                                        |                                                                                                                                                                                                                                                                               |              |                                            |  |  |  |  |  |  |
|                                                                                                                                                                                                                                                                                                        |                                                                                                                                                                                                                                                                               |              |                                            |  |  |  |  |  |  |
|                                                                                                                                                                                                                                                                                                        |                                                                                                                                                                                                                                                                               |              |                                            |  |  |  |  |  |  |
| DACKODOLIND INFORMATION / CO                                                                                                                                                                                                                                                                           | SEARACT NITO                                                                                                                                                                                                                                                                  |              |                                            |  |  |  |  |  |  |
| BACKGROUND INFORMATION / CO The existing station was relocated on 2/9/                                                                                                                                                                                                                                 |                                                                                                                                                                                                                                                                               | e request at | Tonic (895 Post St).                       |  |  |  |  |  |  |
| Stations with bicycles are approximately 6 feet long and 4 feet tall with a kiosk approximately 7.8 feet tall. Stations will be solar powered via a panel system that extends vertically from the kiosk. No excavation is necessary.  -This site is located on a street with sharrows -no MUNI service |                                                                                                                                                                                                                                                                               |              |                                            |  |  |  |  |  |  |
| Grid G24<br>27-dock station                                                                                                                                                                                                                                                                            |                                                                                                                                                                                                                                                                               |              |                                            |  |  |  |  |  |  |
|                                                                                                                                                                                                                                                                                                        |                                                                                                                                                                                                                                                                               |              |                                            |  |  |  |  |  |  |
|                                                                                                                                                                                                                                                                                                        |                                                                                                                                                                                                                                                                               |              |                                            |  |  |  |  |  |  |
|                                                                                                                                                                                                                                                                                                        |                                                                                                                                                                                                                                                                               |              |                                            |  |  |  |  |  |  |
|                                                                                                                                                                                                                                                                                                        |                                                                                                                                                                                                                                                                               |              |                                            |  |  |  |  |  |  |
| HEARING NOTIFICATION AND PRO                                                                                                                                                                                                                                                                           | OCESSING NOTES:                                                                                                                                                                                                                                                               |              | MENTAL CLEARANCE BY: TA X Attached Pending |  |  |  |  |  |  |
| CHECK IF PREPARING SEPARATE                                                                                                                                                                                                                                                                            | SFMTA BOARD CAL                                                                                                                                                                                                                                                               | ENDAR IT     | EM FOR PROPOSAL:                           |  |  |  |  |  |  |

baywheels

| STATION | TYPE: | Standard On-Street |
|---------|-------|--------------------|
| STATION | ID:   | SF-G24             |
| PLATES: |       | 7                  |
| DOCKS:  |       | 27                 |
| KIOCKC. |       |                    |