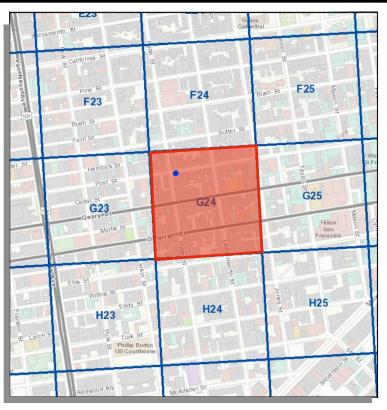

# SFMTA - TASC SUMMARY SHEET

| <b>PreStaff_Date:</b> 2/25/2021                                                                                                                                                                                                                                                                        | Public Hearing (                                                                                                                                                                                                                                                              | Consent      | No objections:                             |  |  |  |  |  |  |
|--------------------------------------------------------------------------------------------------------------------------------------------------------------------------------------------------------------------------------------------------------------------------------------------------------|-------------------------------------------------------------------------------------------------------------------------------------------------------------------------------------------------------------------------------------------------------------------------------|--------------|--------------------------------------------|--|--|--|--|--|--|
| Requested_by: SFMTA                                                                                                                                                                                                                                                                                    | X Public Hearing F                                                                                                                                                                                                                                                            | Regular      | Item Held:                                 |  |  |  |  |  |  |
| Handled: Pallavi Panyam                                                                                                                                                                                                                                                                                | Informational / C                                                                                                                                                                                                                                                             | Other        | Other:                                     |  |  |  |  |  |  |
| Section Head : MSMS                                                                                                                                                                                                                                                                                    | PH - Regular                                                                                                                                                                                                                                                                  |              |                                            |  |  |  |  |  |  |
| <b>Location:</b> Hyde Street at Post Stre                                                                                                                                                                                                                                                              | et                                                                                                                                                                                                                                                                            |              |                                            |  |  |  |  |  |  |
| Subject: Bike Share Station                                                                                                                                                                                                                                                                            |                                                                                                                                                                                                                                                                               |              |                                            |  |  |  |  |  |  |
| PROPOSAL / REQUEST: ESTABLISH NO STOPPING EXCEPT BICYCLES ESTABLISH BIKE SHARE STATION Hyde Street, west side, from Post Street to 80 feet southerly (72-foot station with red zones on either side) (Supervisor District 6)                                                                           |                                                                                                                                                                                                                                                                               |              |                                            |  |  |  |  |  |  |
| Hyde Street, south of Post Street, to the                                                                                                                                                                                                                                                              | Bringing to Public Hearing the already relocated Bay Wheels bike share station, moved from the east side of Hyde Street, south of Post Street, to the west side of Hyde Street, south of Post Street, to accommodate a Shared Space request at the adjacent business (Tonic). |              |                                            |  |  |  |  |  |  |
| Pallavi Panyam, pallavi.panyam@sfmta.                                                                                                                                                                                                                                                                  | com                                                                                                                                                                                                                                                                           |              |                                            |  |  |  |  |  |  |
|                                                                                                                                                                                                                                                                                                        |                                                                                                                                                                                                                                                                               |              |                                            |  |  |  |  |  |  |
|                                                                                                                                                                                                                                                                                                        |                                                                                                                                                                                                                                                                               |              |                                            |  |  |  |  |  |  |
|                                                                                                                                                                                                                                                                                                        |                                                                                                                                                                                                                                                                               |              |                                            |  |  |  |  |  |  |
|                                                                                                                                                                                                                                                                                                        |                                                                                                                                                                                                                                                                               |              |                                            |  |  |  |  |  |  |
| DACKODOLIND INFORMATION / CO                                                                                                                                                                                                                                                                           | SEARACT NITO                                                                                                                                                                                                                                                                  |              |                                            |  |  |  |  |  |  |
| BACKGROUND INFORMATION / CO The existing station was relocated on 2/9/                                                                                                                                                                                                                                 |                                                                                                                                                                                                                                                                               | e request at | Tonic (895 Post St).                       |  |  |  |  |  |  |
| Stations with bicycles are approximately 6 feet long and 4 feet tall with a kiosk approximately 7.8 feet tall. Stations will be solar powered via a panel system that extends vertically from the kiosk. No excavation is necessary.  -This site is located on a street with sharrows -no MUNI service |                                                                                                                                                                                                                                                                               |              |                                            |  |  |  |  |  |  |
| Grid G24<br>27-dock station                                                                                                                                                                                                                                                                            |                                                                                                                                                                                                                                                                               |              |                                            |  |  |  |  |  |  |
|                                                                                                                                                                                                                                                                                                        |                                                                                                                                                                                                                                                                               |              |                                            |  |  |  |  |  |  |
|                                                                                                                                                                                                                                                                                                        |                                                                                                                                                                                                                                                                               |              |                                            |  |  |  |  |  |  |
|                                                                                                                                                                                                                                                                                                        |                                                                                                                                                                                                                                                                               |              |                                            |  |  |  |  |  |  |
|                                                                                                                                                                                                                                                                                                        |                                                                                                                                                                                                                                                                               |              |                                            |  |  |  |  |  |  |
| HEARING NOTIFICATION AND PRO                                                                                                                                                                                                                                                                           | OCESSING NOTES:                                                                                                                                                                                                                                                               |              | MENTAL CLEARANCE BY: TA X Attached Pending |  |  |  |  |  |  |
| CHECK IF PREPARING SEPARATE                                                                                                                                                                                                                                                                            | SFMTA BOARD CAL                                                                                                                                                                                                                                                               | ENDAR IT     | EM FOR PROPOSAL:                           |  |  |  |  |  |  |