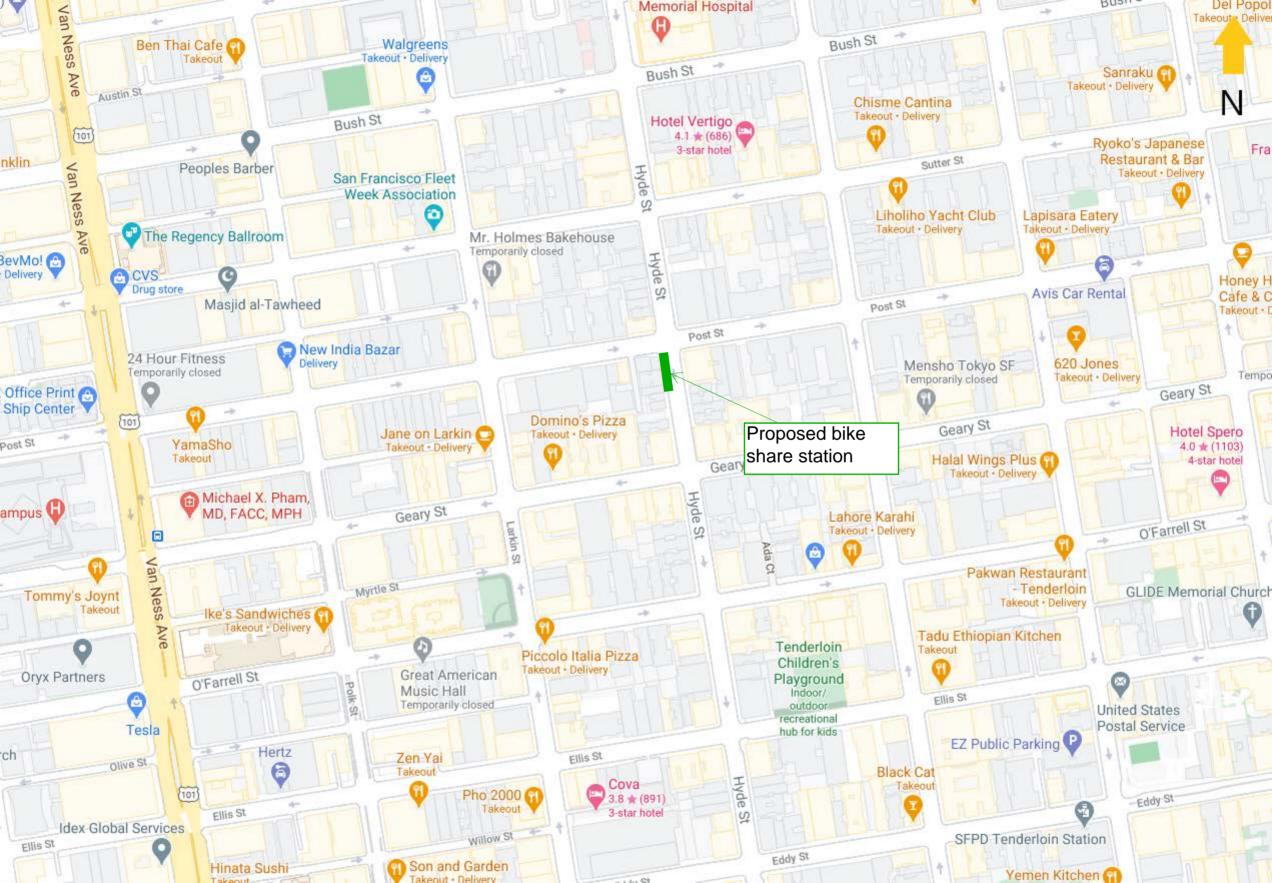

# SFMTA - TASC SUMMARY SHEET

| <b>PreStaff_Date:</b> 2/25/2021                                                                                                                                                                                                                                                                        | Public Hearing (                                                                                                                                                                                                                                                              | Consent      | No objections:                             |  |  |  |  |  |  |
|--------------------------------------------------------------------------------------------------------------------------------------------------------------------------------------------------------------------------------------------------------------------------------------------------------|-------------------------------------------------------------------------------------------------------------------------------------------------------------------------------------------------------------------------------------------------------------------------------|--------------|--------------------------------------------|--|--|--|--|--|--|
| Requested_by: SFMTA                                                                                                                                                                                                                                                                                    | X Public Hearing F                                                                                                                                                                                                                                                            | Regular      | Item Held:                                 |  |  |  |  |  |  |
| Handled: Pallavi Panyam                                                                                                                                                                                                                                                                                | Informational / C                                                                                                                                                                                                                                                             | Other        | Other:                                     |  |  |  |  |  |  |
| Section Head : MSMS                                                                                                                                                                                                                                                                                    | PH - Regular                                                                                                                                                                                                                                                                  |              |                                            |  |  |  |  |  |  |
| <b>Location:</b> Hyde Street at Post Stre                                                                                                                                                                                                                                                              | et                                                                                                                                                                                                                                                                            |              |                                            |  |  |  |  |  |  |
| Subject: Bike Share Station                                                                                                                                                                                                                                                                            |                                                                                                                                                                                                                                                                               |              |                                            |  |  |  |  |  |  |
| PROPOSAL / REQUEST: ESTABLISH NO STOPPING EXCEPT BICYCLES ESTABLISH BIKE SHARE STATION Hyde Street, west side, from Post Street to 80 feet southerly (72-foot station with red zones on either side) (Supervisor District 6)                                                                           |                                                                                                                                                                                                                                                                               |              |                                            |  |  |  |  |  |  |
| Hyde Street, south of Post Street, to the                                                                                                                                                                                                                                                              | Bringing to Public Hearing the already relocated Bay Wheels bike share station, moved from the east side of Hyde Street, south of Post Street, to the west side of Hyde Street, south of Post Street, to accommodate a Shared Space request at the adjacent business (Tonic). |              |                                            |  |  |  |  |  |  |
| Pallavi Panyam, pallavi.panyam@sfmta.                                                                                                                                                                                                                                                                  | com                                                                                                                                                                                                                                                                           |              |                                            |  |  |  |  |  |  |
|                                                                                                                                                                                                                                                                                                        |                                                                                                                                                                                                                                                                               |              |                                            |  |  |  |  |  |  |
|                                                                                                                                                                                                                                                                                                        |                                                                                                                                                                                                                                                                               |              |                                            |  |  |  |  |  |  |
|                                                                                                                                                                                                                                                                                                        |                                                                                                                                                                                                                                                                               |              |                                            |  |  |  |  |  |  |
|                                                                                                                                                                                                                                                                                                        |                                                                                                                                                                                                                                                                               |              |                                            |  |  |  |  |  |  |
| DACKODOLIND INFORMATION / CO                                                                                                                                                                                                                                                                           | SEARACT NITO                                                                                                                                                                                                                                                                  |              |                                            |  |  |  |  |  |  |
| BACKGROUND INFORMATION / CO The existing station was relocated on 2/9/                                                                                                                                                                                                                                 |                                                                                                                                                                                                                                                                               | e request at | Tonic (895 Post St).                       |  |  |  |  |  |  |
| Stations with bicycles are approximately 6 feet long and 4 feet tall with a kiosk approximately 7.8 feet tall. Stations will be solar powered via a panel system that extends vertically from the kiosk. No excavation is necessary.  -This site is located on a street with sharrows -no MUNI service |                                                                                                                                                                                                                                                                               |              |                                            |  |  |  |  |  |  |
| Grid G24<br>27-dock station                                                                                                                                                                                                                                                                            |                                                                                                                                                                                                                                                                               |              |                                            |  |  |  |  |  |  |
|                                                                                                                                                                                                                                                                                                        |                                                                                                                                                                                                                                                                               |              |                                            |  |  |  |  |  |  |
|                                                                                                                                                                                                                                                                                                        |                                                                                                                                                                                                                                                                               |              |                                            |  |  |  |  |  |  |
|                                                                                                                                                                                                                                                                                                        |                                                                                                                                                                                                                                                                               |              |                                            |  |  |  |  |  |  |
|                                                                                                                                                                                                                                                                                                        |                                                                                                                                                                                                                                                                               |              |                                            |  |  |  |  |  |  |
| HEARING NOTIFICATION AND PRO                                                                                                                                                                                                                                                                           | OCESSING NOTES:                                                                                                                                                                                                                                                               |              | MENTAL CLEARANCE BY: TA X Attached Pending |  |  |  |  |  |  |
| CHECK IF PREPARING SEPARATE                                                                                                                                                                                                                                                                            | SFMTA BOARD CAL                                                                                                                                                                                                                                                               | ENDAR IT     | EM FOR PROPOSAL:                           |  |  |  |  |  |  |