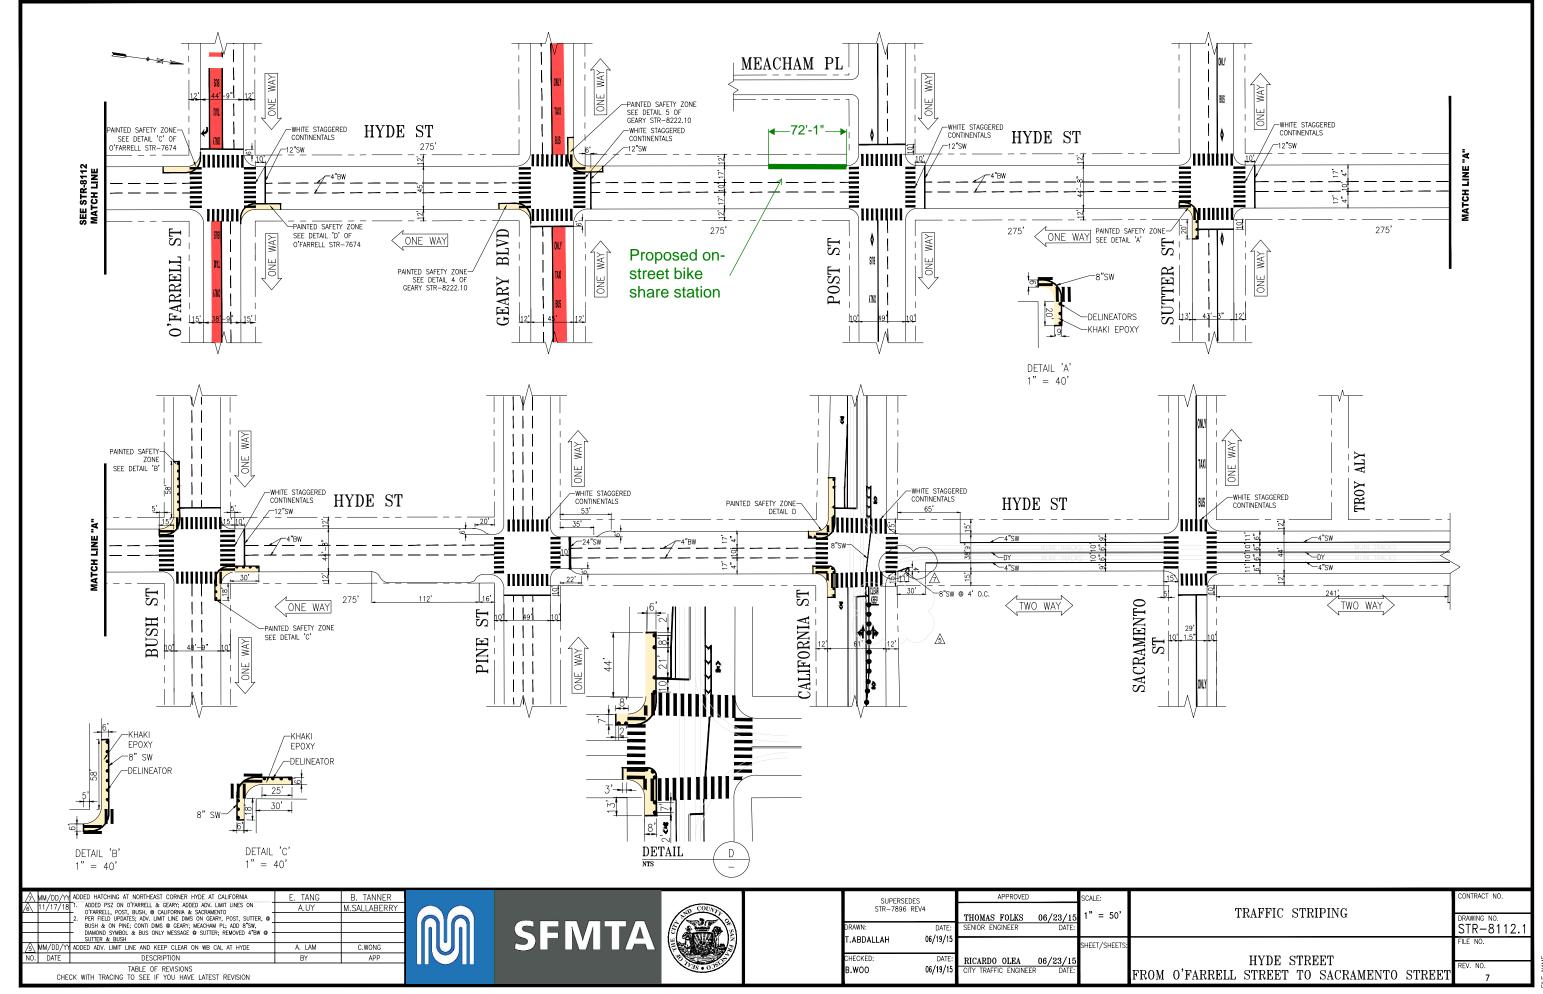

# SFMTA - TASC SUMMARY SHEET

| <b>PreStaff_Date:</b> 2/25/2021                                                                                                                                                                                                                                                                        | Public Hearing (                                                                                                                                                                                                                                                              | Consent      | No objections:                             |  |  |  |  |  |  |
|--------------------------------------------------------------------------------------------------------------------------------------------------------------------------------------------------------------------------------------------------------------------------------------------------------|-------------------------------------------------------------------------------------------------------------------------------------------------------------------------------------------------------------------------------------------------------------------------------|--------------|--------------------------------------------|--|--|--|--|--|--|
| Requested_by: SFMTA                                                                                                                                                                                                                                                                                    | X Public Hearing F                                                                                                                                                                                                                                                            | Regular      | Item Held:                                 |  |  |  |  |  |  |
| Handled: Pallavi Panyam                                                                                                                                                                                                                                                                                | Informational / C                                                                                                                                                                                                                                                             | Other        | Other:                                     |  |  |  |  |  |  |
| Section Head : MSMS                                                                                                                                                                                                                                                                                    | PH - Regular                                                                                                                                                                                                                                                                  |              |                                            |  |  |  |  |  |  |
| <b>Location:</b> Hyde Street at Post Stre                                                                                                                                                                                                                                                              | et                                                                                                                                                                                                                                                                            |              |                                            |  |  |  |  |  |  |
| Subject: Bike Share Station                                                                                                                                                                                                                                                                            |                                                                                                                                                                                                                                                                               |              |                                            |  |  |  |  |  |  |
| PROPOSAL / REQUEST: ESTABLISH NO STOPPING EXCEPT BICYCLES ESTABLISH BIKE SHARE STATION Hyde Street, west side, from Post Street to 80 feet southerly (72-foot station with red zones on either side) (Supervisor District 6)                                                                           |                                                                                                                                                                                                                                                                               |              |                                            |  |  |  |  |  |  |
| Hyde Street, south of Post Street, to the                                                                                                                                                                                                                                                              | Bringing to Public Hearing the already relocated Bay Wheels bike share station, moved from the east side of Hyde Street, south of Post Street, to the west side of Hyde Street, south of Post Street, to accommodate a Shared Space request at the adjacent business (Tonic). |              |                                            |  |  |  |  |  |  |
| Pallavi Panyam, pallavi.panyam@sfmta.                                                                                                                                                                                                                                                                  | com                                                                                                                                                                                                                                                                           |              |                                            |  |  |  |  |  |  |
|                                                                                                                                                                                                                                                                                                        |                                                                                                                                                                                                                                                                               |              |                                            |  |  |  |  |  |  |
|                                                                                                                                                                                                                                                                                                        |                                                                                                                                                                                                                                                                               |              |                                            |  |  |  |  |  |  |
|                                                                                                                                                                                                                                                                                                        |                                                                                                                                                                                                                                                                               |              |                                            |  |  |  |  |  |  |
|                                                                                                                                                                                                                                                                                                        |                                                                                                                                                                                                                                                                               |              |                                            |  |  |  |  |  |  |
| DACKODOLIND INFORMATION / CO                                                                                                                                                                                                                                                                           | SEARACT NITO                                                                                                                                                                                                                                                                  |              |                                            |  |  |  |  |  |  |
| BACKGROUND INFORMATION / CO The existing station was relocated on 2/9/                                                                                                                                                                                                                                 |                                                                                                                                                                                                                                                                               | e request at | Tonic (895 Post St).                       |  |  |  |  |  |  |
| Stations with bicycles are approximately 6 feet long and 4 feet tall with a kiosk approximately 7.8 feet tall. Stations will be solar powered via a panel system that extends vertically from the kiosk. No excavation is necessary.  -This site is located on a street with sharrows -no MUNI service |                                                                                                                                                                                                                                                                               |              |                                            |  |  |  |  |  |  |
| Grid G24<br>27-dock station                                                                                                                                                                                                                                                                            |                                                                                                                                                                                                                                                                               |              |                                            |  |  |  |  |  |  |
|                                                                                                                                                                                                                                                                                                        |                                                                                                                                                                                                                                                                               |              |                                            |  |  |  |  |  |  |
|                                                                                                                                                                                                                                                                                                        |                                                                                                                                                                                                                                                                               |              |                                            |  |  |  |  |  |  |
|                                                                                                                                                                                                                                                                                                        |                                                                                                                                                                                                                                                                               |              |                                            |  |  |  |  |  |  |
|                                                                                                                                                                                                                                                                                                        |                                                                                                                                                                                                                                                                               |              |                                            |  |  |  |  |  |  |
| HEARING NOTIFICATION AND PRO                                                                                                                                                                                                                                                                           | OCESSING NOTES:                                                                                                                                                                                                                                                               |              | MENTAL CLEARANCE BY: TA X Attached Pending |  |  |  |  |  |  |
| CHECK IF PREPARING SEPARATE                                                                                                                                                                                                                                                                            | SFMTA BOARD CAL                                                                                                                                                                                                                                                               | ENDAR IT     | EM FOR PROPOSAL:                           |  |  |  |  |  |  |