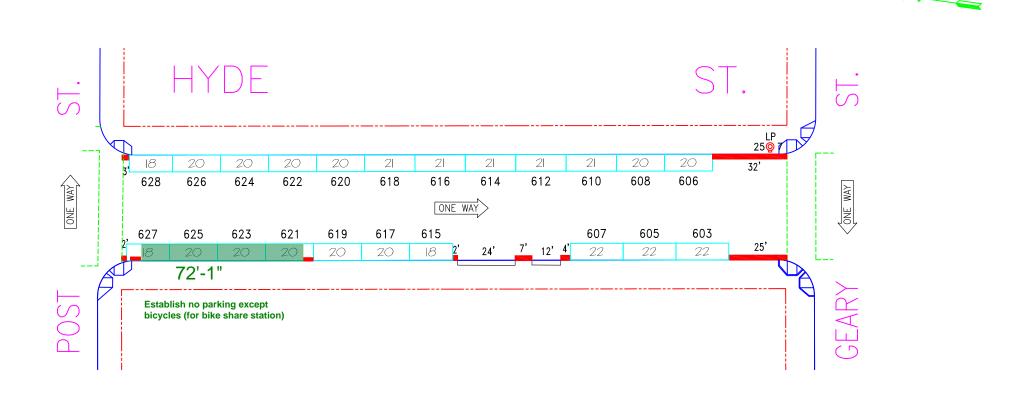

# SFMTA - TASC SUMMARY SHEET

| <b>PreStaff_Date:</b> 2/25/2021                                                                                                                                                                                                                                                                        | Public Hearing (                                                                                                                                                                                                                                                              | Consent      | No objections:                             |  |  |  |  |  |  |
|--------------------------------------------------------------------------------------------------------------------------------------------------------------------------------------------------------------------------------------------------------------------------------------------------------|-------------------------------------------------------------------------------------------------------------------------------------------------------------------------------------------------------------------------------------------------------------------------------|--------------|--------------------------------------------|--|--|--|--|--|--|
| Requested_by: SFMTA                                                                                                                                                                                                                                                                                    | X Public Hearing F                                                                                                                                                                                                                                                            | Regular      | Item Held:                                 |  |  |  |  |  |  |
| Handled: Pallavi Panyam                                                                                                                                                                                                                                                                                | Informational / C                                                                                                                                                                                                                                                             | Other        | Other:                                     |  |  |  |  |  |  |
| Section Head : MSMS                                                                                                                                                                                                                                                                                    | PH - Regular                                                                                                                                                                                                                                                                  |              |                                            |  |  |  |  |  |  |
| <b>Location:</b> Hyde Street at Post Stre                                                                                                                                                                                                                                                              | et                                                                                                                                                                                                                                                                            |              |                                            |  |  |  |  |  |  |
| Subject: Bike Share Station                                                                                                                                                                                                                                                                            |                                                                                                                                                                                                                                                                               |              |                                            |  |  |  |  |  |  |
| PROPOSAL / REQUEST: ESTABLISH NO STOPPING EXCEPT BICYCLES ESTABLISH BIKE SHARE STATION Hyde Street, west side, from Post Street to 80 feet southerly (72-foot station with red zones on either side) (Supervisor District 6)                                                                           |                                                                                                                                                                                                                                                                               |              |                                            |  |  |  |  |  |  |
| Hyde Street, south of Post Street, to the                                                                                                                                                                                                                                                              | Bringing to Public Hearing the already relocated Bay Wheels bike share station, moved from the east side of Hyde Street, south of Post Street, to the west side of Hyde Street, south of Post Street, to accommodate a Shared Space request at the adjacent business (Tonic). |              |                                            |  |  |  |  |  |  |
| Pallavi Panyam, pallavi.panyam@sfmta.                                                                                                                                                                                                                                                                  | com                                                                                                                                                                                                                                                                           |              |                                            |  |  |  |  |  |  |
|                                                                                                                                                                                                                                                                                                        |                                                                                                                                                                                                                                                                               |              |                                            |  |  |  |  |  |  |
|                                                                                                                                                                                                                                                                                                        |                                                                                                                                                                                                                                                                               |              |                                            |  |  |  |  |  |  |
|                                                                                                                                                                                                                                                                                                        |                                                                                                                                                                                                                                                                               |              |                                            |  |  |  |  |  |  |
|                                                                                                                                                                                                                                                                                                        |                                                                                                                                                                                                                                                                               |              |                                            |  |  |  |  |  |  |
| DACKODOLIND INFORMATION / CO                                                                                                                                                                                                                                                                           | SEARACT NITO                                                                                                                                                                                                                                                                  |              |                                            |  |  |  |  |  |  |
| BACKGROUND INFORMATION / CO The existing station was relocated on 2/9/                                                                                                                                                                                                                                 |                                                                                                                                                                                                                                                                               | e request at | Tonic (895 Post St).                       |  |  |  |  |  |  |
| Stations with bicycles are approximately 6 feet long and 4 feet tall with a kiosk approximately 7.8 feet tall. Stations will be solar powered via a panel system that extends vertically from the kiosk. No excavation is necessary.  -This site is located on a street with sharrows -no MUNI service |                                                                                                                                                                                                                                                                               |              |                                            |  |  |  |  |  |  |
| Grid G24<br>27-dock station                                                                                                                                                                                                                                                                            |                                                                                                                                                                                                                                                                               |              |                                            |  |  |  |  |  |  |
|                                                                                                                                                                                                                                                                                                        |                                                                                                                                                                                                                                                                               |              |                                            |  |  |  |  |  |  |
|                                                                                                                                                                                                                                                                                                        |                                                                                                                                                                                                                                                                               |              |                                            |  |  |  |  |  |  |
|                                                                                                                                                                                                                                                                                                        |                                                                                                                                                                                                                                                                               |              |                                            |  |  |  |  |  |  |
|                                                                                                                                                                                                                                                                                                        |                                                                                                                                                                                                                                                                               |              |                                            |  |  |  |  |  |  |
| HEARING NOTIFICATION AND PRO                                                                                                                                                                                                                                                                           | OCESSING NOTES:                                                                                                                                                                                                                                                               |              | MENTAL CLEARANCE BY: TA X Attached Pending |  |  |  |  |  |  |
| CHECK IF PREPARING SEPARATE                                                                                                                                                                                                                                                                            | SFMTA BOARD CAL                                                                                                                                                                                                                                                               | ENDAR IT     | EM FOR PROPOSAL:                           |  |  |  |  |  |  |