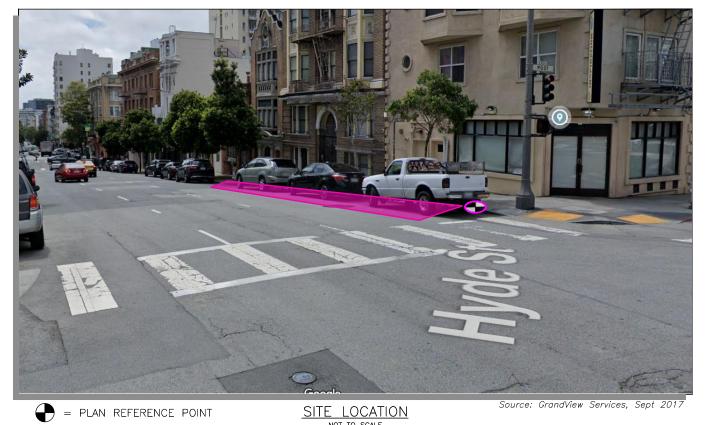

# SFMTA - TASC SUMMARY SHEET

| <b>PreStaff_Date:</b> 2/25/2021                                                                                                                                                                                                                                                                        | Public Hearing (                                                                                                                                                                                                                                                              | Consent      | No objections:                             |  |  |  |  |  |  |
|--------------------------------------------------------------------------------------------------------------------------------------------------------------------------------------------------------------------------------------------------------------------------------------------------------|-------------------------------------------------------------------------------------------------------------------------------------------------------------------------------------------------------------------------------------------------------------------------------|--------------|--------------------------------------------|--|--|--|--|--|--|
| Requested_by: SFMTA                                                                                                                                                                                                                                                                                    | X Public Hearing F                                                                                                                                                                                                                                                            | Regular      | Item Held:                                 |  |  |  |  |  |  |
| Handled: Pallavi Panyam                                                                                                                                                                                                                                                                                | Informational / C                                                                                                                                                                                                                                                             | Other        | Other:                                     |  |  |  |  |  |  |
| Section Head : MSMS                                                                                                                                                                                                                                                                                    | PH - Regular                                                                                                                                                                                                                                                                  |              |                                            |  |  |  |  |  |  |
| <b>Location:</b> Hyde Street at Post Stre                                                                                                                                                                                                                                                              | et                                                                                                                                                                                                                                                                            |              |                                            |  |  |  |  |  |  |
| Subject: Bike Share Station                                                                                                                                                                                                                                                                            |                                                                                                                                                                                                                                                                               |              |                                            |  |  |  |  |  |  |
| PROPOSAL / REQUEST: ESTABLISH NO STOPPING EXCEPT BICYCLES ESTABLISH BIKE SHARE STATION Hyde Street, west side, from Post Street to 80 feet southerly (72-foot station with red zones on either side) (Supervisor District 6)                                                                           |                                                                                                                                                                                                                                                                               |              |                                            |  |  |  |  |  |  |
| Hyde Street, south of Post Street, to the                                                                                                                                                                                                                                                              | Bringing to Public Hearing the already relocated Bay Wheels bike share station, moved from the east side of Hyde Street, south of Post Street, to the west side of Hyde Street, south of Post Street, to accommodate a Shared Space request at the adjacent business (Tonic). |              |                                            |  |  |  |  |  |  |
| Pallavi Panyam, pallavi.panyam@sfmta.                                                                                                                                                                                                                                                                  | com                                                                                                                                                                                                                                                                           |              |                                            |  |  |  |  |  |  |
|                                                                                                                                                                                                                                                                                                        |                                                                                                                                                                                                                                                                               |              |                                            |  |  |  |  |  |  |
|                                                                                                                                                                                                                                                                                                        |                                                                                                                                                                                                                                                                               |              |                                            |  |  |  |  |  |  |
|                                                                                                                                                                                                                                                                                                        |                                                                                                                                                                                                                                                                               |              |                                            |  |  |  |  |  |  |
|                                                                                                                                                                                                                                                                                                        |                                                                                                                                                                                                                                                                               |              |                                            |  |  |  |  |  |  |
| DACKODOLIND INFORMATION / CO                                                                                                                                                                                                                                                                           | SEARACT NITO                                                                                                                                                                                                                                                                  |              |                                            |  |  |  |  |  |  |
| BACKGROUND INFORMATION / CO The existing station was relocated on 2/9/                                                                                                                                                                                                                                 |                                                                                                                                                                                                                                                                               | e request at | Tonic (895 Post St).                       |  |  |  |  |  |  |
| Stations with bicycles are approximately 6 feet long and 4 feet tall with a kiosk approximately 7.8 feet tall. Stations will be solar powered via a panel system that extends vertically from the kiosk. No excavation is necessary.  -This site is located on a street with sharrows -no MUNI service |                                                                                                                                                                                                                                                                               |              |                                            |  |  |  |  |  |  |
| Grid G24<br>27-dock station                                                                                                                                                                                                                                                                            |                                                                                                                                                                                                                                                                               |              |                                            |  |  |  |  |  |  |
|                                                                                                                                                                                                                                                                                                        |                                                                                                                                                                                                                                                                               |              |                                            |  |  |  |  |  |  |
|                                                                                                                                                                                                                                                                                                        |                                                                                                                                                                                                                                                                               |              |                                            |  |  |  |  |  |  |
|                                                                                                                                                                                                                                                                                                        |                                                                                                                                                                                                                                                                               |              |                                            |  |  |  |  |  |  |
|                                                                                                                                                                                                                                                                                                        |                                                                                                                                                                                                                                                                               |              |                                            |  |  |  |  |  |  |
| HEARING NOTIFICATION AND PRO                                                                                                                                                                                                                                                                           | OCESSING NOTES:                                                                                                                                                                                                                                                               |              | MENTAL CLEARANCE BY: TA X Attached Pending |  |  |  |  |  |  |
| CHECK IF PREPARING SEPARATE                                                                                                                                                                                                                                                                            | SFMTA BOARD CAL                                                                                                                                                                                                                                                               | ENDAR IT     | EM FOR PROPOSAL:                           |  |  |  |  |  |  |