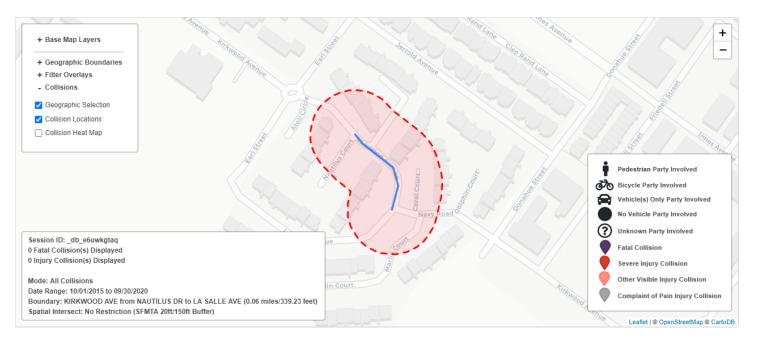

## TransBASE Internal Dashboard

Geographic Extent: KIRKWOOD AVE from NAUTILUS DR to LA SALLE AVE (0.06 miles/339.23 feet)

Spatial Intersect: No Restriction (SFMTA 20ft/150ft Buffer)

Data Range: 10/01/2015 to 09/30/2020