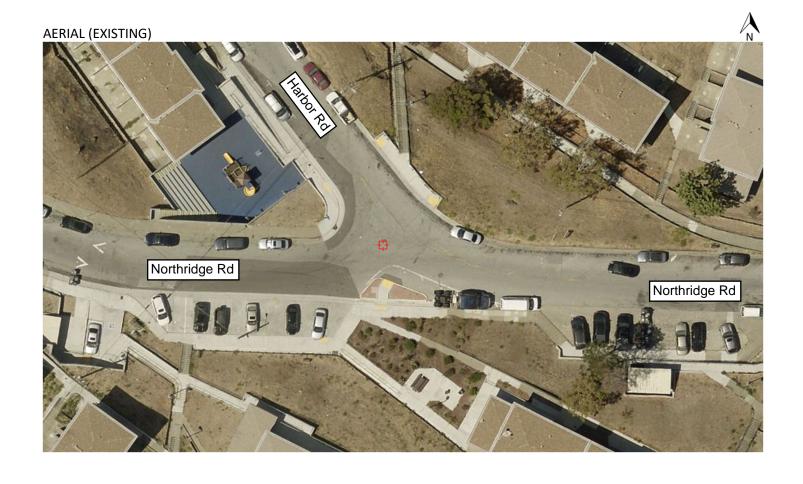

# SFMTA - TASC SUMMARY SHEET

| <b>PreStaff_Date:</b> 3/16/2021                                                                                                                                                                                                                                                                                                                                                                                     | Public Hearing Consent | No objections:                                |  |  |  |  |  |  |  |  |  |
|---------------------------------------------------------------------------------------------------------------------------------------------------------------------------------------------------------------------------------------------------------------------------------------------------------------------------------------------------------------------------------------------------------------------|------------------------|-----------------------------------------------|--|--|--|--|--|--|--|--|--|
| Requested_by: SFMTA<br>ドド                                                                                                                                                                                                                                                                                                                                                                                           | Public Hearing Regular | Item Held:                                    |  |  |  |  |  |  |  |  |  |
| Handled: Hester Yu K K                                                                                                                                                                                                                                                                                                                                                                                              | Informational / Other  | Other:                                        |  |  |  |  |  |  |  |  |  |
| Section Head: CL <sup>BT</sup> for CL                                                                                                                                                                                                                                                                                                                                                                               | PH - Regular           |                                               |  |  |  |  |  |  |  |  |  |
| Location: Northridge Road at Harbor Road                                                                                                                                                                                                                                                                                                                                                                            |                        |                                               |  |  |  |  |  |  |  |  |  |
| Subject: Tow-Away, No Stopping Anytime                                                                                                                                                                                                                                                                                                                                                                              |                        |                                               |  |  |  |  |  |  |  |  |  |
| PROPOSAL / REQUEST: ESTABLISH – TOW-AWAY NO STOPPING ANYTIME Northridge Road, south side, from Harbor Road west property line to 95 feet easterly (in between the perpendicular parking bays on Northridge Road at Harbor Road)                                                                                                                                                                                     |                        |                                               |  |  |  |  |  |  |  |  |  |
| Proposal to add Tow-Away No Stopping Anytime to improve Muni operations and safety.                                                                                                                                                                                                                                                                                                                                 |                        |                                               |  |  |  |  |  |  |  |  |  |
| (Supervisor District 10)                                                                                                                                                                                                                                                                                                                                                                                            |                        |                                               |  |  |  |  |  |  |  |  |  |
| Hester Yu, hester.yu@sfmta.com                                                                                                                                                                                                                                                                                                                                                                                      |                        |                                               |  |  |  |  |  |  |  |  |  |
|                                                                                                                                                                                                                                                                                                                                                                                                                     |                        |                                               |  |  |  |  |  |  |  |  |  |
|                                                                                                                                                                                                                                                                                                                                                                                                                     |                        |                                               |  |  |  |  |  |  |  |  |  |
|                                                                                                                                                                                                                                                                                                                                                                                                                     |                        |                                               |  |  |  |  |  |  |  |  |  |
|                                                                                                                                                                                                                                                                                                                                                                                                                     |                        |                                               |  |  |  |  |  |  |  |  |  |
|                                                                                                                                                                                                                                                                                                                                                                                                                     |                        |                                               |  |  |  |  |  |  |  |  |  |
| BACKGROUND INFORMATION / COMMENTS  Northridge Road is two-way with parking on both sides of the street. On the south side, there are also bays that allow for perpendicular parking. On Northridge Road at Harbor Road, there is a traffic calming island. There are often cars parked along the island and in the transition area which make it difficult for Muni operators to navigate around this intersection. |                        |                                               |  |  |  |  |  |  |  |  |  |
| 15 Bayview Hunters Point Express<br>- 40' MC<br>- 10 min weekday frequency, 20 min weekend frequency                                                                                                                                                                                                                                                                                                                |                        |                                               |  |  |  |  |  |  |  |  |  |
| 54 Felton - 40' MC - 20 min weekday frequency, 20 min weekend frequency                                                                                                                                                                                                                                                                                                                                             |                        |                                               |  |  |  |  |  |  |  |  |  |
| Collision History (past 5 years) - 0 traffic collisions - 1 transit collision                                                                                                                                                                                                                                                                                                                                       |                        |                                               |  |  |  |  |  |  |  |  |  |
| HEARING NOTIFICATION AND PRO                                                                                                                                                                                                                                                                                                                                                                                        |                        | IMENTAL CLEARANCE BY: TA ☐ Attached ☐ Pending |  |  |  |  |  |  |  |  |  |