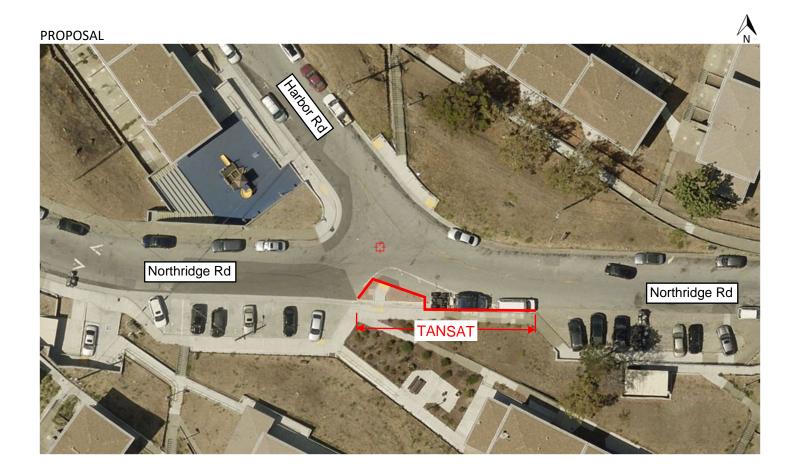

# SFMTA - TASC SUMMARY SHEET

| <b>PreStaff_Date:</b> 3/16/2021                                                                                                                                                                                                                                                                                                                                                                                     | Public Hearing Consent | No objections:                                |  |  |  |  |  |  |  |  |  |
|---------------------------------------------------------------------------------------------------------------------------------------------------------------------------------------------------------------------------------------------------------------------------------------------------------------------------------------------------------------------------------------------------------------------|------------------------|-----------------------------------------------|--|--|--|--|--|--|--|--|--|
| Requested_by: SFMTA<br>ドド                                                                                                                                                                                                                                                                                                                                                                                           | Public Hearing Regular | Item Held:                                    |  |  |  |  |  |  |  |  |  |
| Handled: Hester Yu K K                                                                                                                                                                                                                                                                                                                                                                                              | Informational / Other  | Other:                                        |  |  |  |  |  |  |  |  |  |
| Section Head: CL <sup>BT</sup> for CL                                                                                                                                                                                                                                                                                                                                                                               | PH - Regular           |                                               |  |  |  |  |  |  |  |  |  |
| Location: Northridge Road at Harbor Road                                                                                                                                                                                                                                                                                                                                                                            |                        |                                               |  |  |  |  |  |  |  |  |  |
| Subject: Tow-Away, No Stopping Anytime                                                                                                                                                                                                                                                                                                                                                                              |                        |                                               |  |  |  |  |  |  |  |  |  |
| PROPOSAL / REQUEST: ESTABLISH – TOW-AWAY NO STOPPING ANYTIME Northridge Road, south side, from Harbor Road west property line to 95 feet easterly (in between the perpendicular parking bays on Northridge Road at Harbor Road)                                                                                                                                                                                     |                        |                                               |  |  |  |  |  |  |  |  |  |
| Proposal to add Tow-Away No Stopping Anytime to improve Muni operations and safety.                                                                                                                                                                                                                                                                                                                                 |                        |                                               |  |  |  |  |  |  |  |  |  |
| (Supervisor District 10)                                                                                                                                                                                                                                                                                                                                                                                            |                        |                                               |  |  |  |  |  |  |  |  |  |
| Hester Yu, hester.yu@sfmta.com                                                                                                                                                                                                                                                                                                                                                                                      |                        |                                               |  |  |  |  |  |  |  |  |  |
|                                                                                                                                                                                                                                                                                                                                                                                                                     |                        |                                               |  |  |  |  |  |  |  |  |  |
|                                                                                                                                                                                                                                                                                                                                                                                                                     |                        |                                               |  |  |  |  |  |  |  |  |  |
|                                                                                                                                                                                                                                                                                                                                                                                                                     |                        |                                               |  |  |  |  |  |  |  |  |  |
|                                                                                                                                                                                                                                                                                                                                                                                                                     |                        |                                               |  |  |  |  |  |  |  |  |  |
|                                                                                                                                                                                                                                                                                                                                                                                                                     |                        |                                               |  |  |  |  |  |  |  |  |  |
| BACKGROUND INFORMATION / COMMENTS  Northridge Road is two-way with parking on both sides of the street. On the south side, there are also bays that allow for perpendicular parking. On Northridge Road at Harbor Road, there is a traffic calming island. There are often cars parked along the island and in the transition area which make it difficult for Muni operators to navigate around this intersection. |                        |                                               |  |  |  |  |  |  |  |  |  |
| 15 Bayview Hunters Point Express<br>- 40' MC<br>- 10 min weekday frequency, 20 min weekend frequency                                                                                                                                                                                                                                                                                                                |                        |                                               |  |  |  |  |  |  |  |  |  |
| 54 Felton - 40' MC - 20 min weekday frequency, 20 min weekend frequency                                                                                                                                                                                                                                                                                                                                             |                        |                                               |  |  |  |  |  |  |  |  |  |
| Collision History (past 5 years) - 0 traffic collisions - 1 transit collision                                                                                                                                                                                                                                                                                                                                       |                        |                                               |  |  |  |  |  |  |  |  |  |
| HEARING NOTIFICATION AND PRO                                                                                                                                                                                                                                                                                                                                                                                        |                        | IMENTAL CLEARANCE BY: TA ☐ Attached ☐ Pending |  |  |  |  |  |  |  |  |  |