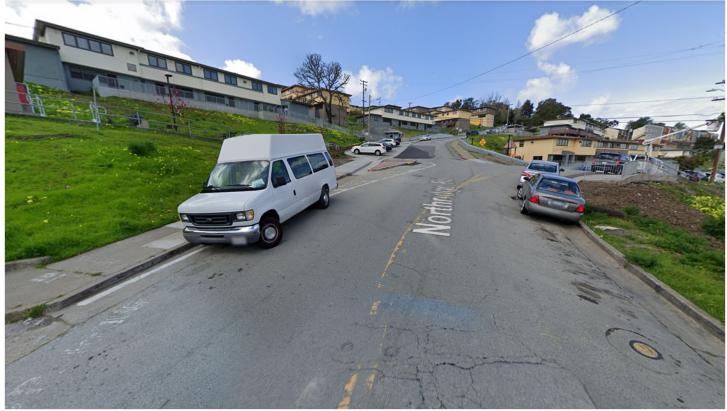

Northridge Rd at Harbor Rd, looking east

Northridge Rd at Harbor Rd, looking west