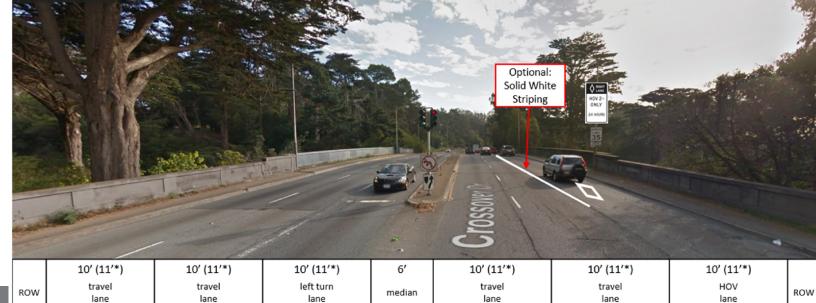

# **Crossover Drive**

|     |                |                |                         |        | Crosson              |                |                      |     |
|-----|----------------|----------------|-------------------------|--------|----------------------|----------------|----------------------|-----|
|     | 10' (11'*)     | 10' (11'*)     | 10' (11'*)<br>left turn | 6′     | 10' (11'*)<br>travel | 10' (11'*)     | 10' (11'*)<br>travel |     |
| ROW | travel<br>lane | travel<br>lane | left turn<br>lane       | median | travel<br>lane       | travel<br>lane | travel<br>lane       | ROW |

<sup>\*</sup> Lanes widen to 11' further south

PROPOSED (view to south)

<sup>\*</sup> Lanes widen to 11' further south