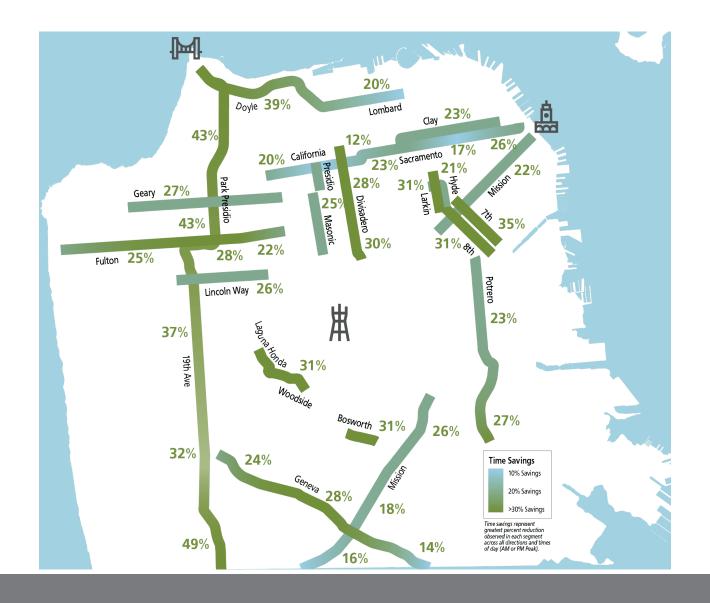

# **Traffic Is Coming Back**

#### Avg MPH, PM peak period

Source: SFCTA COVID-Era Congestion Tracker

#### **Transit Travel Time Savings During COVID**

Post-COVID, PM speeds on the 28 SB on Park Presidio increased from 12.4 to 19.3 mph

**SFMTA** 