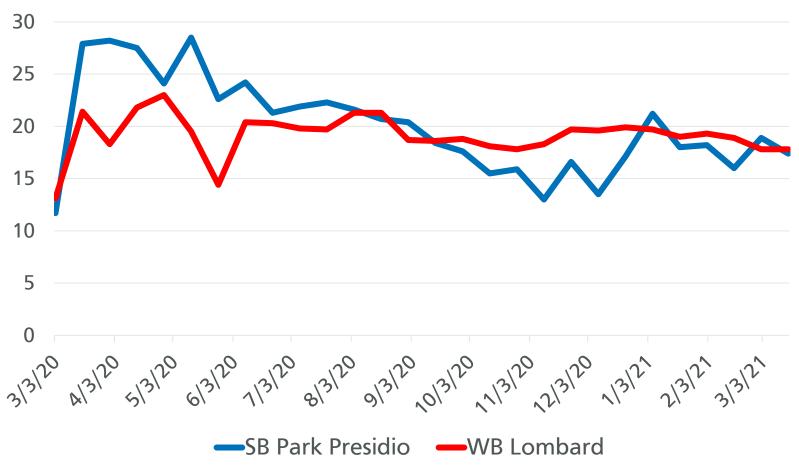

#### **Transit Travel Time Savings During COVID**

Post-COVID, PM speeds on the 28 SB on Park Presidio increased from 12.4 to 19.3 mph

**SFMTA** 