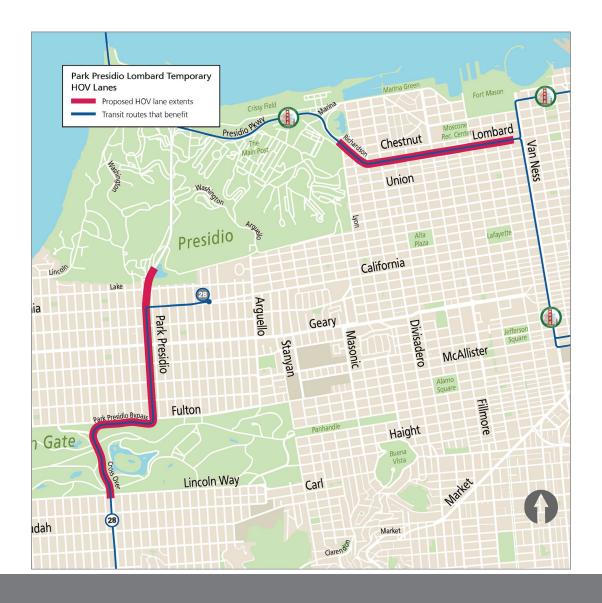

# **Proposed HOV Lanes Locations**

#### Park Presidio Lombard Temporary HOV Lane

and reliability of Muni service by reducing running time, the SFMTA proposes to install HOV lanes that sed project would install one HCW lane in each direction, utilizing the existing curb lane with no ong the entirety of Muni's 28 19th Avenue route within San Francisco compared to pre-COVID-19 sidio Bypass and Park Presidio Boulevard from Lincoln Way to Lake Street were identified for and 19th Avenue may be considered for future expansion of HOV lanes on the 28 19th Avenue route

# **Today's Legislation**

- Establish High-Occupancy Vehicle (HOV) lanes (allowing right turns) on:
  - Lombard/Richardson
  - Veterans Blvd/Park Presidio/ Park Presidio Bypass/Crossover Drive