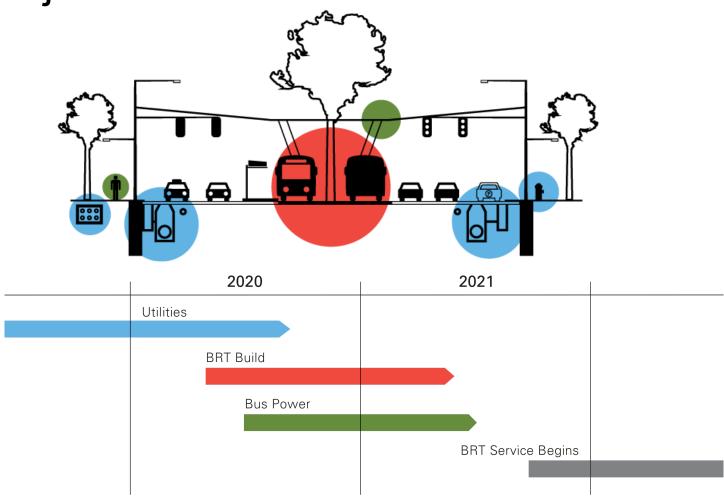

# Project Schedule

Phases 1A and 1B almost complete.

Phases 1C and 1D almost complete.

| , ,      | t H     | ł   | łł    | H       | į į  | 11       | 1    | ŧ           | t              | +        | t i |        | t i        | 1 1 | + + | t  |                    | 1 1    | it i     | łł    | łł       | H        | łł       | H          | H H      | t      |
|----------|---------|-----|-------|---------|------|----------|------|-------------|----------------|----------|-----|--------|------------|-----|-----|----|--------------------|--------|----------|-------|----------|----------|----------|------------|----------|--------|
| 1/2/2/11 | ٦,٠٠٠,٠ | ٦,  | :     | ļ       | ļ ,  | П,П,     |      | 7M:         |                | , (      |     |        |            |     |     |    |                    |        |          |       | ŀ        | k .      | i I      |            |          |        |
|          |         |     |       |         |      |          |      |             |                |          |     |        |            |     | -   |    |                    |        |          |       |          |          |          |            | <b>-</b> | $\neg$ |
|          |         |     |       | الله ال |      | =        |      |             | -   -          | 1        | =   | =      |            | -   | -   | -  |                    | 1      | =        | 5     |          |          |          | ( <u>a</u> | 5        | 1      |
| - Lovin  | 36020   |     |       |         | Y    | -        | 7    | Ŧij.        | Y              | 11 7     |     | -      |            | -   |     | -  | =                  |        |          |       |          | -        |          | 9          | \$       | 1      |
|          |         |     | 1     |         |      | Merca    |      |             |                |          |     |        |            |     |     |    |                    |        |          |       |          |          |          |            |          |        |
|          |         |     |       |         |      | إ        | ابات |             |                |          |     | لات    |            |     | _   | _  |                    |        |          |       | <u>F</u> | ŗ        | <u> </u> |            |          |        |
|          | 1 "     |     | 1     |         |      | <u> </u> |      | <del></del> | <del>-</del> - | <u> </u> |     |        |            |     | _   |    |                    | _      | <u>—</u> | _     | -        | <u>"</u> | <u>"</u> | -          | 1 1      |        |
| Men vale |         | 2   | 5     |         |      |          |      | الألال      |                | 3        |     |        |            | 2   |     |    |                    |        |          |       |          |          |          |            |          |        |
|          |         |     |       |         |      |          |      |             |                |          |     |        |            |     |     |    |                    |        |          | -     |          |          |          |            |          |        |
|          |         | 000 | -ci>- |         | 3    |          | -    |             |                |          |     |        | <b>(1)</b> |     |     | == | 3                  | •      | 雪        | -     |          |          | =        | •          |          | 1      |
|          |         | Ÿ   | _     | 7       | Ť    |          | Y    | T I         |                | Ť        |     | MISSE. | Cit.       |     |     |    | MATERIAL PROPERTY. | BEE IN |          | MOS*5 |          | -        |          | 2          | =        | 1      |
|          |         |     | 1     |         |      | - 4      |      |             |                |          |     |        |            |     |     |    |                    |        |          |       | E L      |          |          |            |          |        |
|          | - 69/ L |     |       |         | إسسا |          | برست | الإس        | <u> </u>       |          |     | uu,    |            |     |     |    |                    |        |          |       | <u> </u> |          |          |            |          |        |
| Phase 1D | **      | 1   | 1     |         | ' '  | "        |      | ,           |                | ,        | , , |        | - 1        |     | •   | ,  | ,                  | ,      | ,        | 11    | *1       | "        | "        | 71         |          | 1      |

|    | Start           | Finish          |
|----|-----------------|-----------------|
| 1A | Fall 2016       | Spring<br>2021* |
| 1B | Summer<br>2018  | Spring<br>2021* |
| 1C | Summer<br>2019  | Spring<br>2021* |
| 1D | Fall 2019       | Spring<br>2021* |
| 2  | Summer<br>2020* | Fall 2021*      |
| 3  | Spring<br>2021* | Winter<br>2022* |

\*Estimated