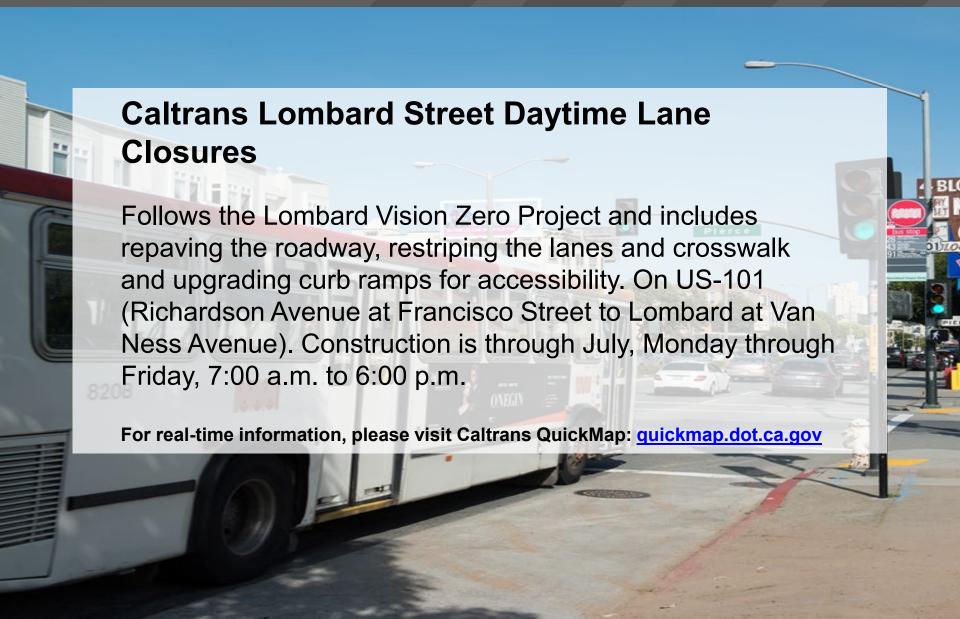

#### **Geary Rapid Project**

As part of the Geary Rapid Project, work to replace aging water lines, in coordination with San Francisco Public Utilities Commission, continues. Surface transportation improvements, including upgraded traffic signals and streetlights, sidewalk extensions at bus stops and intersection corners, improved median refuges and roadway repaving, are also underway and are being managed by San Francisco Public Works.

For more information visit SFMTA.com/Geary or contact GearyRapid@SFMTA.com