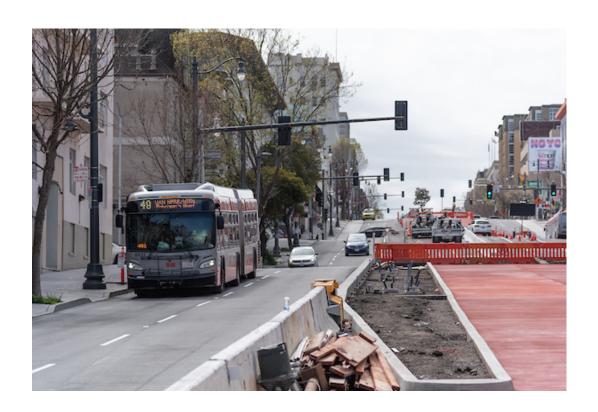

#### Construction update

- BRT Buildout Phase in progress
  - Construction of red transit lanes, median islands, landscaping, bus shelters, bulb-outs, pole setting installations