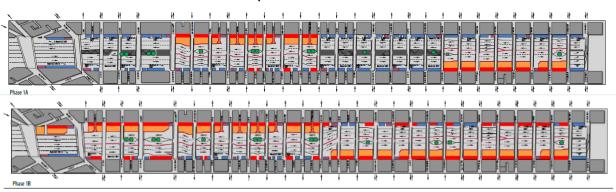

# Project Schedule

Phases 1A and 1B almost complete.

Phases 1C and 1D almost complete.

| , ,      | t H     | ł   | łł    | H       | į į  | 11       | 1    | ŧ           | t              | +        | t i |        | t i        | 1 1 | + + | t  |                    | 1 1    | it i     | łł    | łł       | H        | łł       | H          | H H      | t      |
|----------|---------|-----|-------|---------|------|----------|------|-------------|----------------|----------|-----|--------|------------|-----|-----|----|--------------------|--------|----------|-------|----------|----------|----------|------------|----------|--------|
| 1/2/2/11 | ٦,٠٠٠,٠ | ٦,  | :     | ļ       | ļ ,  | П,П,     |      | 7M:         |                | , (      |     |        |            |     |     |    |                    |        |          |       | ŀ        | k .      | i I      |            |          |        |
|          |         |     |       |         |      |          |      |             |                |          |     |        |            |     | -   |    |                    |        |          |       |          |          |          |            | <b>-</b> | $\neg$ |
|          |         |     |       | الله ال |      | =        |      |             | -   -          | 1        | =   | =      |            | -   | -   | -  |                    | 1      | =        | 5     |          |          |          | ( <u>a</u> | 5        | 1      |
| - Lovin  | 36020   |     |       |         | Y    | -        | 7    | Ŧij.        | Y              | 11 7     |     | -      |            | -   |     | -  | =                  |        |          |       |          | -        |          | 9          | \$       | 1      |
|          |         |     | 1     |         |      | Merca    |      |             |                |          |     |        |            |     |     |    |                    |        |          |       |          |          |          |            |          |        |
|          |         |     |       |         |      | إ        | ابات |             |                |          |     | لات    |            |     | _   | _  |                    |        |          |       | <u>F</u> | ŗ        | <u> </u> |            |          |        |
|          | 1 "     |     | 1     |         |      | <u> </u> |      | <del></del> | <del>-</del> - | <u> </u> |     |        |            |     | _   |    |                    | _      | <u>—</u> | _     | -        | <u>"</u> | <u>"</u> | -          | 1 1      |        |
| Men vale |         | 2   | 5     |         |      |          |      | الألال      |                | 3        |     |        |            | 2   |     |    |                    |        |          |       |          |          |          |            |          |        |
|          |         |     |       |         |      |          |      |             |                |          |     |        |            |     |     |    |                    |        |          | -     |          |          |          |            |          |        |
|          |         | 000 | -ci>- |         | 3    |          | -    |             |                |          |     |        | <b>(1)</b> |     |     | == | 3                  | •      | 雪        | -     |          |          | =        | •          |          | 1      |
|          |         | Ÿ   | _     | 7       | Ť    |          | Y    | T I         |                | Ť        |     | MISSE. | Cit.       |     |     |    | MATERIAL PROPERTY. | BEE IN |          | MOS*5 |          | -        |          | 2          | =        | 1      |
|          |         |     | 1     |         |      | - 4      |      |             |                |          |     |        |            |     |     |    |                    |        |          |       | E L      |          |          |            |          |        |
|          | - 69/ L |     |       |         | إسسا |          | برست | الإس        | <u> </u>       |          |     | uu,    |            |     |     |    |                    |        |          |       | <u> </u> |          |          |            |          |        |
| Phase 1D | **      | 1   | 1     |         | ' '  | "        |      | ,           |                | ,        | , , |        | - 1        |     | •   | ,  | ,                  | ,      | ,        | 11    | *1       | "        | "        | 71         |          | 1      |