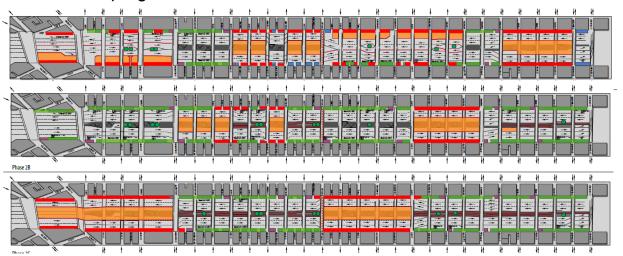

# Project Schedule

Phases 1A and 1B almost complete.

Phases 1C and 1D almost complete.

| , ,      | t H     | ł   | łł    | H       | į į  | 11       | 1    | ŧ           | t              | +        | t i |        | t i        | 1 1 | + + | t  |                    | 1 1    | it i     | łł    | łł       | H        | łł       | H          | H H      | t      |
|----------|---------|-----|-------|---------|------|----------|------|-------------|----------------|----------|-----|--------|------------|-----|-----|----|--------------------|--------|----------|-------|----------|----------|----------|------------|----------|--------|
| 1/2/2/11 | ٦,٠٠٠,٠ | ٦,  | :     | ļ       | ļ ,  | П,П,     |      | 7M:         |                | , (      |     |        |            |     |     |    |                    |        |          |       | ŀ        | k .      | i I      |            |          |        |
|          |         |     |       |         |      |          |      |             |                |          |     |        |            |     | -   |    |                    |        |          |       |          |          |          |            | <b>-</b> | $\neg$ |
|          |         |     |       | الله ال |      | =        |      |             | -   -          | 1        | =   | =      |            | -   | -   | -  |                    | 1      | =        | 5     |          |          |          | ( <u>a</u> | 5        | 1      |
| - Lovin  | 36020   |     |       |         | Y    | -        | 7    | Ŧij.        | Y              | 11 7     |     | -      |            | -   |     | -  | =                  |        |          |       |          | -        |          | 9          | \$       | 1      |
|          |         |     | 1     |         |      | Merca    |      |             |                |          |     |        |            |     |     |    |                    |        |          |       |          |          |          |            |          |        |
|          |         |     |       |         |      | إ        | ابات |             |                |          |     | لات    |            |     | _   | _  |                    |        |          |       | <u>F</u> | ŗ        | <u> </u> |            |          |        |
|          | 1 "     |     | 1     |         |      | <u> </u> |      | <del></del> | <del>-</del> - | <u> </u> |     |        |            |     | _   |    |                    | _      | <u>—</u> | _     | -        | <u>"</u> | <u>"</u> | -          | 1 1      |        |
| Men vale |         | 2   | 5     |         |      |          |      | الألال      |                | 3        |     |        |            | 2   |     |    |                    |        |          |       |          |          |          |            |          |        |
|          |         |     |       |         |      |          |      |             |                |          |     |        |            |     |     |    |                    |        |          | -     |          |          |          |            |          |        |
|          |         | 000 | -ci>- |         | 3    |          | -    |             |                |          |     |        | <b>(1)</b> |     |     | == | 3                  | •      | 雪        | -     |          |          | =        | •          |          | 1      |
|          |         | Ÿ   | _     | 7       | Ť    |          | Y    | T I         |                | Ť        |     | MISSE. | Cit.       |     |     |    | MATERIAL PROPERTY. | BEE IN |          | MOS*5 |          | -        |          | 2          | =        | 1      |
|          |         |     | 1     |         |      | - 4      |      |             |                |          |     |        |            |     |     |    |                    |        |          |       | E L      |          |          |            |          |        |
|          | - 69/ L |     |       |         | إسسا |          | برست | الإس        | <u> </u>       |          |     | uu,    |            |     |     |    |                    |        |          |       | <u> </u> |          |          |            |          |        |
| Phase 1D | **      | 1   | 1     |         | ' '  | "        |      | ,           |                | ,        | , , |        | - 1        |     | •   | ,  | ,                  | ,      | ,        | 11    | *1       | "        | "        | 71         |          | 1      |

|    | Start           | Finish          |
|----|-----------------|-----------------|
| 1A | Fall 2016       | Spring<br>2021* |
| 1B | Summer<br>2018  | Spring<br>2021* |
| 1C | Summer<br>2019  | Spring<br>2021* |
| 1D | Fall 2019       | Spring<br>2021* |
| 2  | Summer<br>2020* | Fall 2021*      |
| 3  | Spring<br>2021* | Winter<br>2022* |

\*Estimated

# Project Schedule

Phase 2 in progress.

Phase 3 in progress.

| Phase 3A | # # + | † <del> </del> | + + + + ++ | 1 11 1 11 | * * * * * * * * |
|----------|-------|----------------|------------|-----------|-----------------|
|          |       |                |            |           |                 |