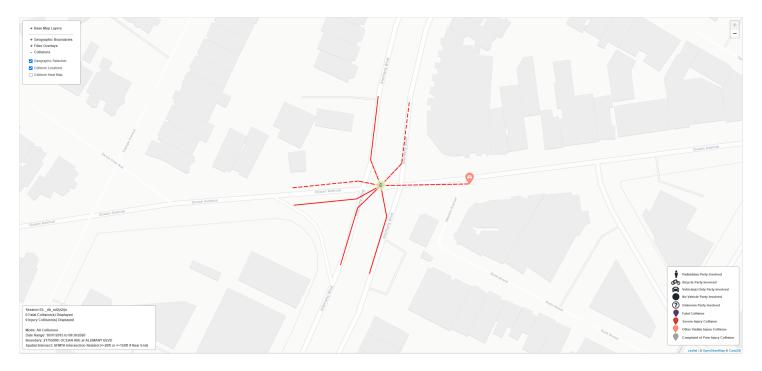

## TransBASE Internal Dashboard

Geographic Extent: 21755000: OCEAN AVE at ALEMANY BLVD Spatial Intersect: SFMTA Intersection Related (<=20ft or <=150ft if Rear End) Data Range: 10/01/2015 to 09/30/2020 Pull Date: 2/18/2021

### **Geographic Extent**