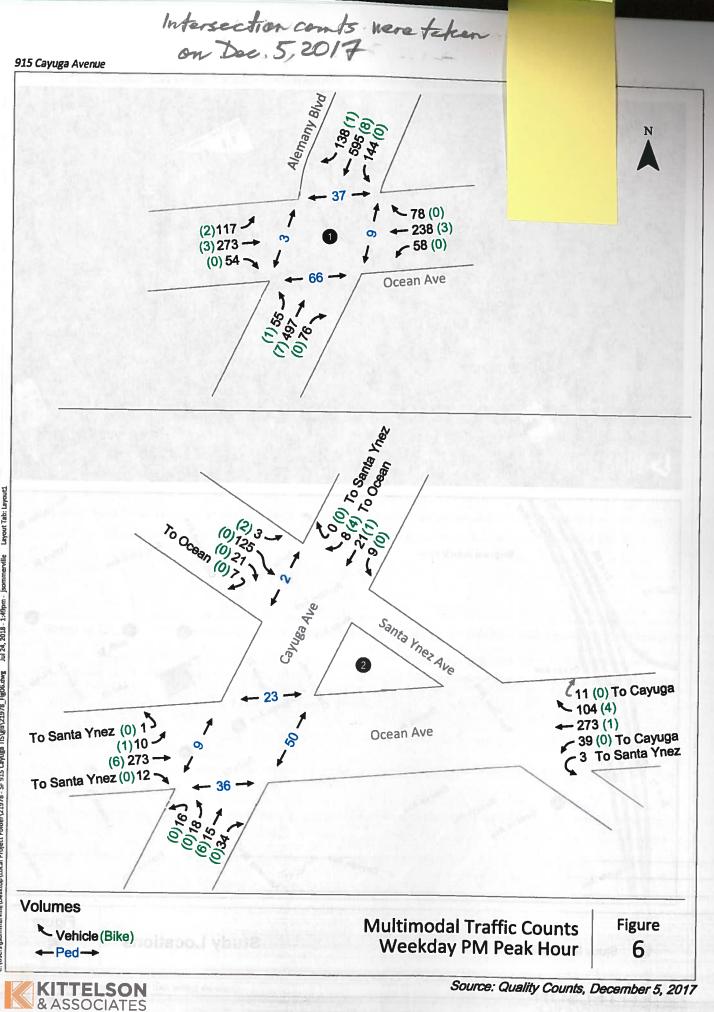

|                      |       | MENTAL CLEARANCE BY:<br>A Attached Pending |  |  |  |  |  |  |
|                                                                                                                                                                                                                                                                                        |                      |       |                                            |  |  |  |  |  |  |





Ocean Avenue, looking westbound towards Alemany intersection

Aleman

BEI JING

333-81

小馆

ANTO



1:49om 2018 Jul 24, SF 915 Caryuga TIS\gis\21978\_Fig06.dwg C:\Users\jso

# **ALEMANY CORRIDOR SAFETY RECOMMENDATIONS**

### ALEMANY CORRIDOR SAFETY PROJECT sfmta.com/AlemanySafety

Ocean Avenue to Rousseau Street







VISION

## TransBASE Internal Dashboard

Geographic Extent: 21755000: OCEAN AVE at ALEMANY BLVD Spatial Intersect: SFMTA Intersection Related (<=20ft or <=150ft if Rear End) Data Range: 10/01/2015 to 09/30/2020 Pull Date: 2/18/2021

### **Geographic Extent**



## TransBASE Internal Dashboard

Geographic Extent: 21755000: OCEAN AVE at ALEMANY BLVD Spatial Intersect: SFMTA Intersection Related (<=20ft or <=150ft if Rear End) Data Range: 10/01/2015 to 09/30/2020 Pull Date: 2/18/2021

### Collision/Party/Victim Table Showing 1 to 9 of 9 entries

### Count of Fatal Collision