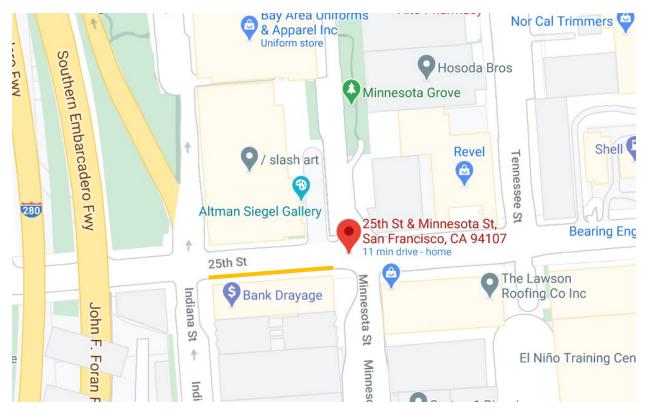

## SFMTA - TASC SUMMARY SHEET

| <b>PreStaff_Date:</b> 1/14/2021                                                                                                                                                                                                                                                                                                                             | X Public Hearing Con | nsent No Objection:       |
|-------------------------------------------------------------------------------------------------------------------------------------------------------------------------------------------------------------------------------------------------------------------------------------------------------------------------------------------------------------|----------------------|---------------------------|
| Requested_by: SFMTA<br>Handled: Kathryn Studwell                                                                                                                                                                                                                                                                                                            | Public Hearing Reg   | ular Objection:           |
| Section Head Approval : HW                                                                                                                                                                                                                                                                                                                                  | H - Consent          | er Item Held:             |
| Location: 25th Street, between Minnesota Street and Indiana Street                                                                                                                                                                                                                                                                                          |                      |                           |
| Subject: Parking Time Limit                                                                                                                                                                                                                                                                                                                                 |                      |                           |
| PROPOSAL / REQUEST:<br>RESCIND2-HOUR PARKING, MONDAY THROUGH FRIDAY, 8 AM TO 6 PM, EXCEPT VEHICLES WITH<br>AREA EE PERMIT<br>ESTABLISH4-HOUR PARKING, MONDAY THROUGH FRIDAY, 8 AM TO 6 PM<br>25th Street, south side, from Minnesota Street to Indiana Street<br>(Supervisor District 10)                                                                   |                      |                           |
| Kathryn Studwell, kathryn.studwell@sfmta.com                                                                                                                                                                                                                                                                                                                |                      |                           |
|                                                                                                                                                                                                                                                                                                                                                             |                      |                           |
|                                                                                                                                                                                                                                                                                                                                                             |                      |                           |
|                                                                                                                                                                                                                                                                                                                                                             |                      |                           |
|                                                                                                                                                                                                                                                                                                                                                             |                      |                           |
| <b>BACKGROUND INFORMATION / COMMENTS</b><br>This proposal would convert one block face, a total of 8 spaces, of RPP parking to 4-hour parking.                                                                                                                                                                                                              |                      |                           |
| In 2018, much of the curb within the Dogpatch neighborhood was converted to RPP parking. Since that time, field observations have indicated that the RPP parking along 25th Street is unused by permitted vehicles. This curb is better suited to 4-hour parking which would make it available for visitors to local busineeses as well as their employees. |                      |                           |
|                                                                                                                                                                                                                                                                                                                                                             |                      |                           |
|                                                                                                                                                                                                                                                                                                                                                             |                      |                           |
|                                                                                                                                                                                                                                                                                                                                                             |                      |                           |
|                                                                                                                                                                                                                                                                                                                                                             |                      |                           |
| HEARING NOTIFICATION AND PRO                                                                                                                                                                                                                                                                                                                                |                      | VIRONMENTAL CLEARANCE BY: |

25<sup>th</sup> Street, between Minnesota St and Indiana St