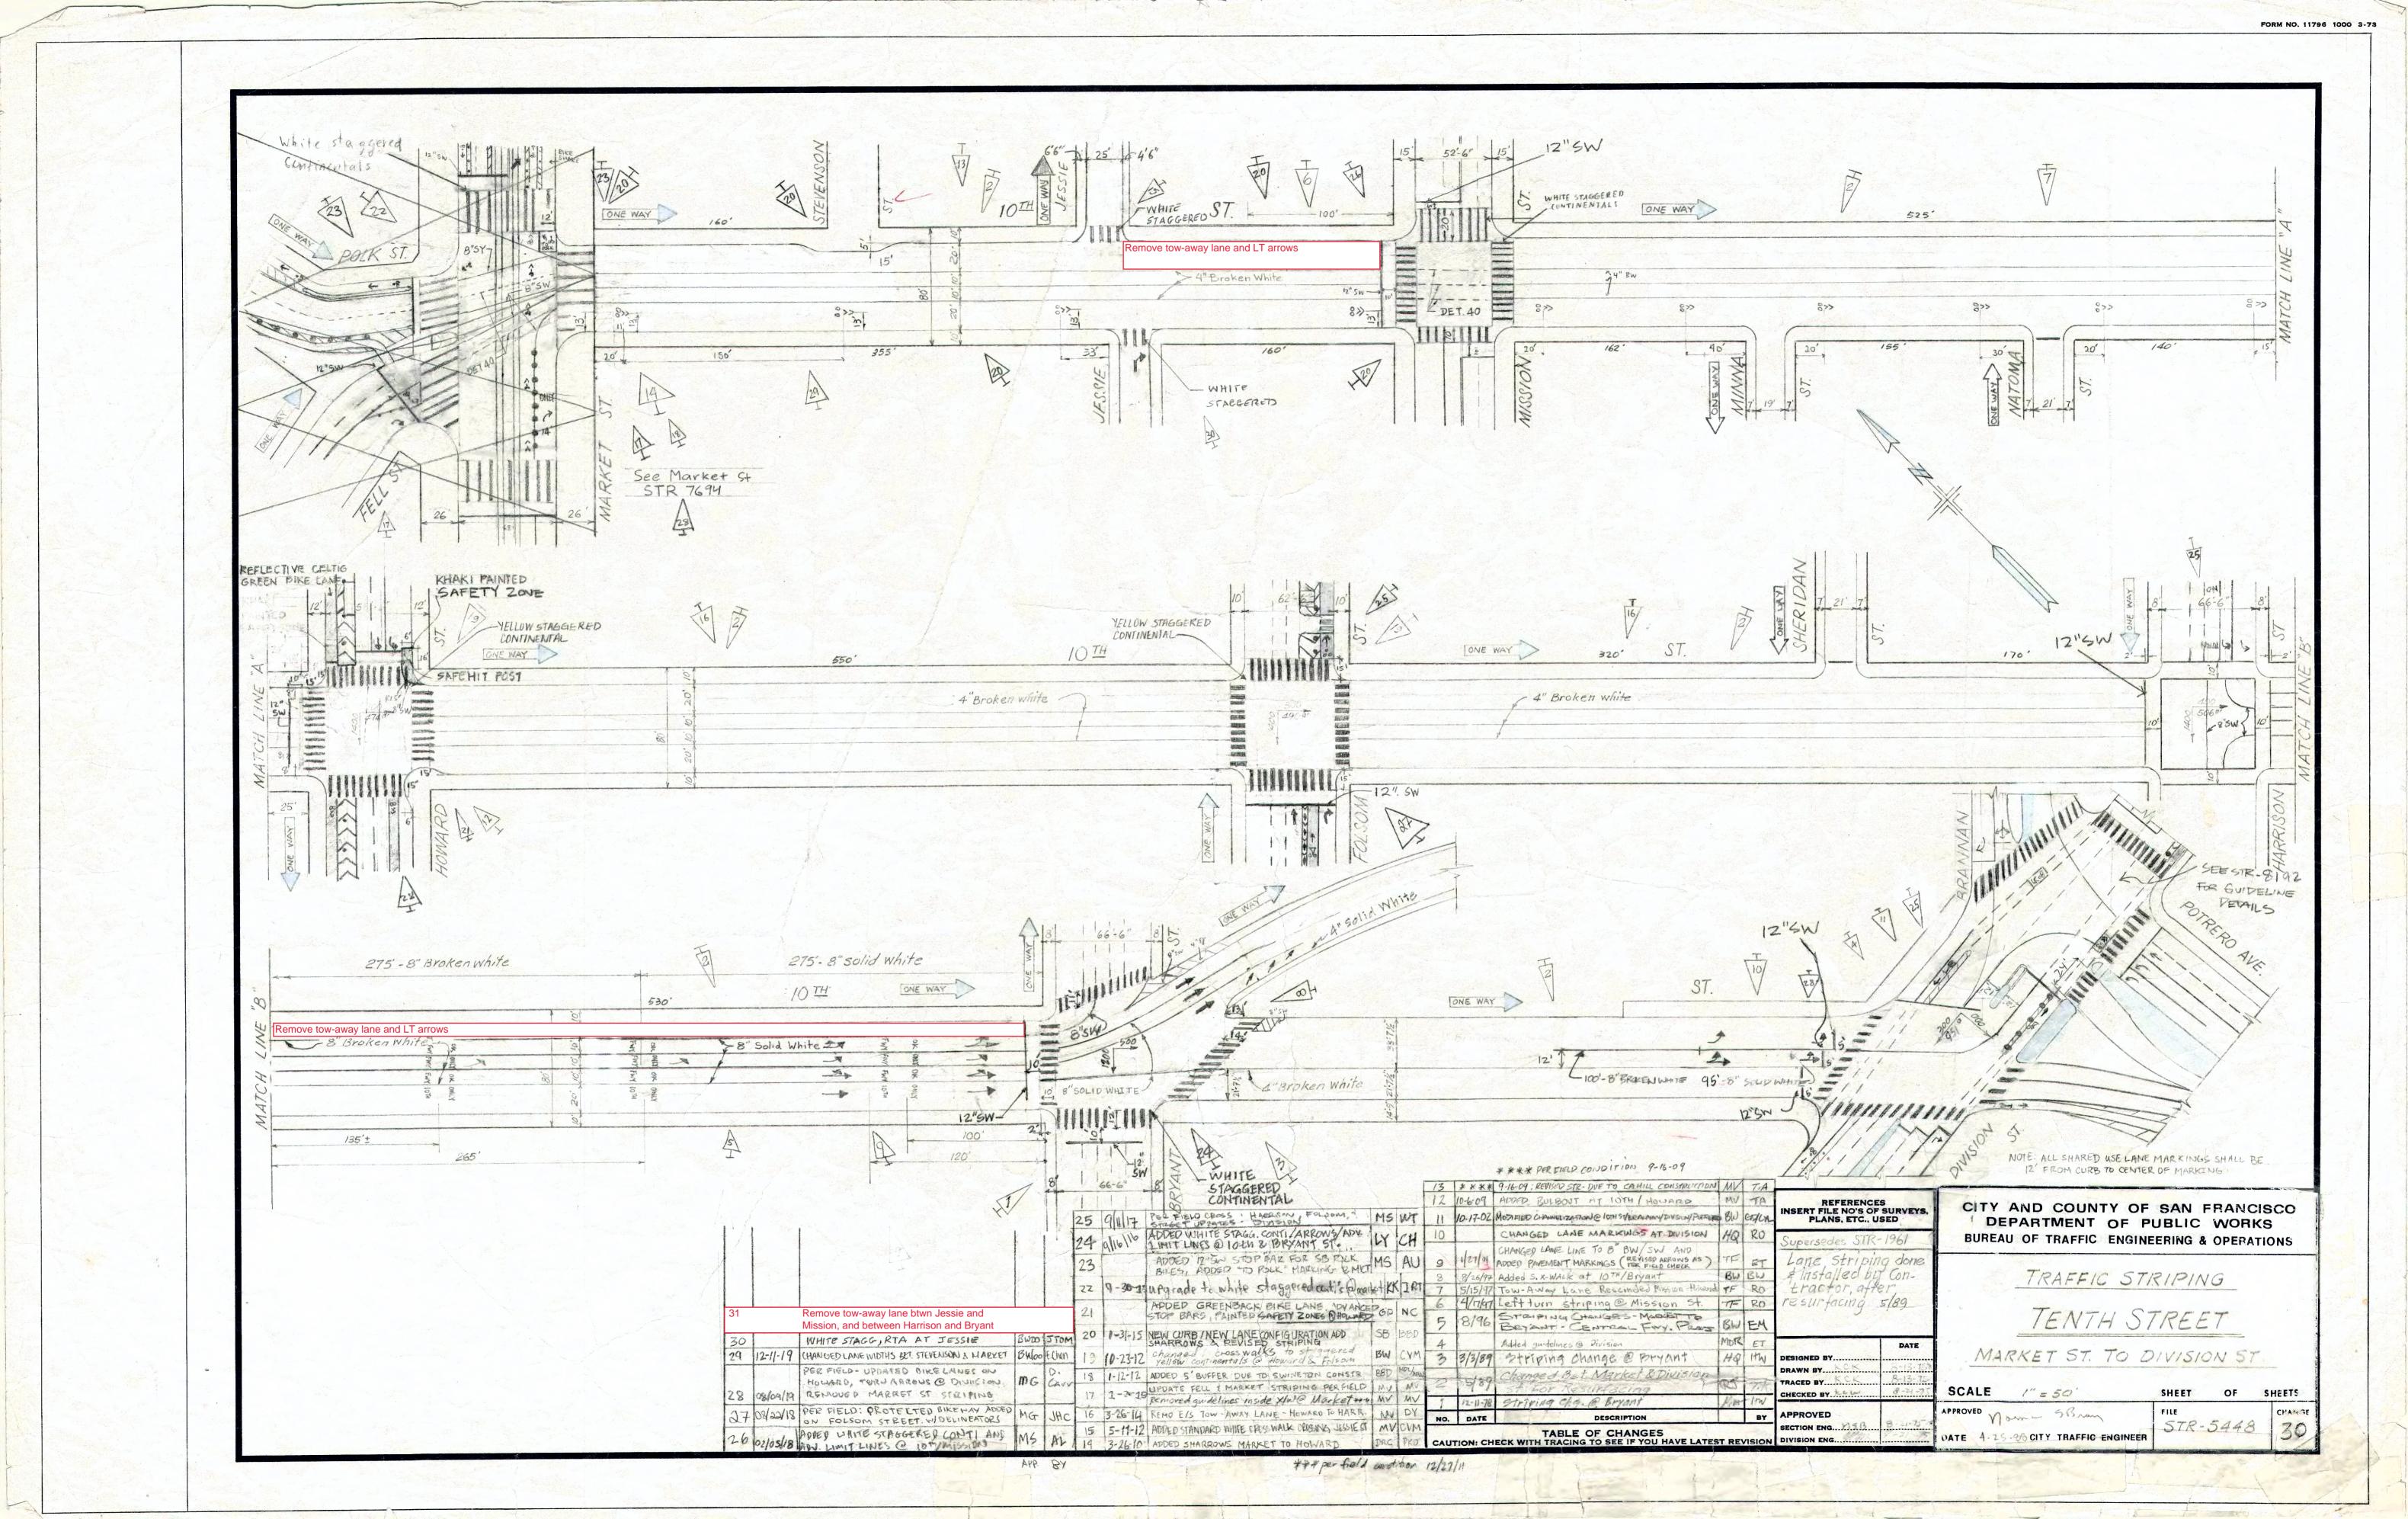

## SFMTA - TASC SUMMARY SHEET

| PreStaff Date: 1/5/2021                                                                                                                                                                                                                                                                                                                                                                                      | Dublic II-       | aring Cancert                         | No Objection:         |  |  |
|--------------------------------------------------------------------------------------------------------------------------------------------------------------------------------------------------------------------------------------------------------------------------------------------------------------------------------------------------------------------------------------------------------------|------------------|---------------------------------------|-----------------------|--|--|
| -<br>Poguested by: SEMTA                                                                                                                                                                                                                                                                                                                                                                                     |                  | aring Consent                         | No Objection:         |  |  |
| Handled: Jeffrey Tom                                                                                                                                                                                                                                                                                                                                                                                         |                  | aring Regular                         | Objection:            |  |  |
| Section Head Approval : TF7F                                                                                                                                                                                                                                                                                                                                                                                 | PH - Regul       | o <b>nal / Other</b><br><sup>ar</sup> | Item Held:            |  |  |
| <i>Location:</i> 10th Street, between Je                                                                                                                                                                                                                                                                                                                                                                     | essie Street and | Harrison Street                       |                       |  |  |
| Subject: Rescind Tow-Away                                                                                                                                                                                                                                                                                                                                                                                    |                  |                                       |                       |  |  |
| PROPOSAL / REQUEST:<br>RESCIND - TOW-AWAY NO STOPPINO<br>RESCIND - TOW-AWAY LANE MUST T<br>10th Street, east side, between Jessie St                                                                                                                                                                                                                                                                         | URN LEFT         |                                       | MONDAY THROUGH FRIDAY |  |  |
| RESCIND - YELLOW METERED LOADING ZONE, 9AM TO 4PM, MONDAY THROUGH FRIDAY, 7AM TO<br>6PM, SATURDAY<br>ESTABLISH - YELLOW METERED LOADING ZONE, 7AM TO 6PM, MONDAY THROUGH SATURDAY<br>10th Street, east side, from 103 feet to 147 feet north of Mission Street (extending hours for 2 yellow metered<br>spaces)                                                                                              |                  |                                       |                       |  |  |
| RESCIND - GENERAL METERED PARKING, 9AM TO 4 PM, MONDAY THROUGH FRIDAY, 7AM TO 6PM,<br>SATURDAY<br>ESTABLISH - GENERAL METERED PARKING, 7AM TO 6PM, MONDAY THROUGH SATURDAY<br>10th Street, east side, from 40 feet to 103 feet north of Mission Street (extending hours for 3 metered spaces)<br>10th Street, east side, from 4 feet to 24 feet south of Jessie Street (extending hours for 1 metered space) |                  |                                       |                       |  |  |
| (continued below)                                                                                                                                                                                                                                                                                                                                                                                            |                  |                                       |                       |  |  |
| BACKGROUND INFORMATION / COMMENTS<br>RESCIND - TOW-AWAY NO STOPPING, 7AM TO 9AM AND 3PM TO 7PM, MONDAY THROUGH FRIDAY<br>RESCIND - TOW-AWAY LANE MUST TURN LEFT<br>10th Street, east side, between Harrison Street and Bryant Street                                                                                                                                                                         |                  |                                       |                       |  |  |
| (Supervisor District 6)<br>Proposal to remove the tow-away regulations on the east side of 10th Street.<br>Jeffrey Tom, jeffrey.tom@sfmta.com                                                                                                                                                                                                                                                                |                  |                                       |                       |  |  |
|                                                                                                                                                                                                                                                                                                                                                                                                              |                  |                                       |                       |  |  |
|                                                                                                                                                                                                                                                                                                                                                                                                              |                  |                                       |                       |  |  |
|                                                                                                                                                                                                                                                                                                                                                                                                              |                  |                                       |                       |  |  |
|                                                                                                                                                                                                                                                                                                                                                                                                              |                  |                                       |                       |  |  |
| HEARING NOTIFICATION AND PRO                                                                                                                                                                                                                                                                                                                                                                                 | DCESSING NOT     |                                       | MENTAL CLEARANCE BY:  |  |  |
|                                                                                                                                                                                                                                                                                                                                                                                                              |                  |                                       |                       |  |  |

Hey Ricardo,

Per our discussion this last week,

I wanted to followup with the one's that we allocated to you for further analysis and preparing the TASC packet (or delegating it to Tom's group):

| street name | cross street 1  | cross street 2 | AM or PM or both | side of street? | Hours                   |
|-------------|-----------------|----------------|------------------|-----------------|-------------------------|
|             |                 |                |                  |                 |                         |
| 10th Street | Jessie Street   | Mission Street | both             | east            | 7AM to 9AM & 4PM to 6PM |
|             |                 |                |                  |                 |                         |
| 10th Street | Harrison Street | Bryant Street  | both             | east            | 7AM to 9AM & 3PM to 7PM |
|             |                 |                |                  |                 |                         |
| Bay Street  | Taylor Street   | Laguna street  | PM               | north           | 4PM to 6PM              |