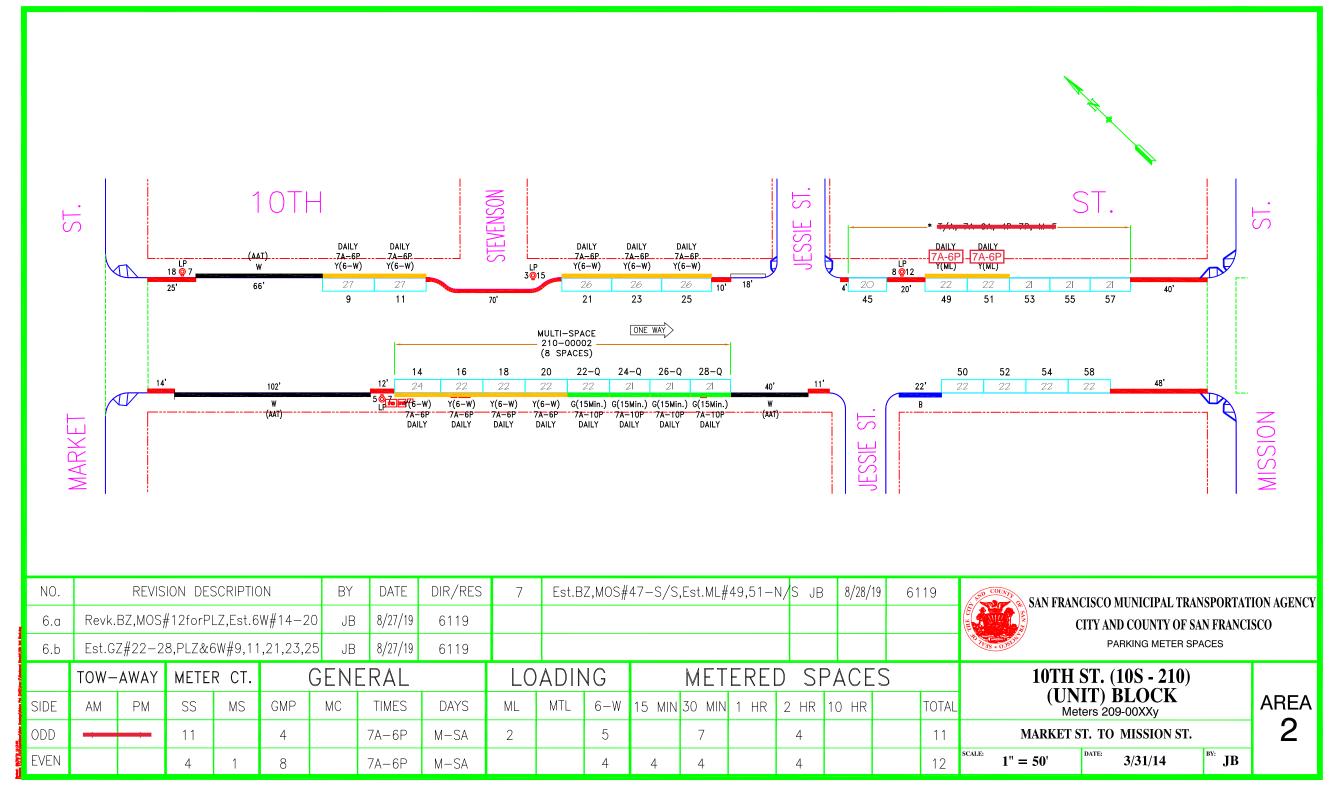

## SFMTA - TASC SUMMARY SHEET

| PreStaff Date: 1/5/2021                                                                                                                                                                                                                                                                                                                                                                                      | Dublic II-       | aring Cancert                         | No Objection:         |  |  |
|--------------------------------------------------------------------------------------------------------------------------------------------------------------------------------------------------------------------------------------------------------------------------------------------------------------------------------------------------------------------------------------------------------------|------------------|---------------------------------------|-----------------------|--|--|
| -<br>Poguested by: SEMTA                                                                                                                                                                                                                                                                                                                                                                                     |                  | aring Consent                         | No Objection:         |  |  |
| Handled: Jeffrey Tom                                                                                                                                                                                                                                                                                                                                                                                         |                  | aring Regular                         | Objection:            |  |  |
| Section Head Approval : TF7F                                                                                                                                                                                                                                                                                                                                                                                 | PH - Regul       | o <b>nal / Other</b><br><sup>ar</sup> | Item Held:            |  |  |
| <i>Location:</i> 10th Street, between Je                                                                                                                                                                                                                                                                                                                                                                     | essie Street and | Harrison Street                       |                       |  |  |
| Subject: Rescind Tow-Away                                                                                                                                                                                                                                                                                                                                                                                    |                  |                                       |                       |  |  |
| PROPOSAL / REQUEST:<br>RESCIND - TOW-AWAY NO STOPPINO<br>RESCIND - TOW-AWAY LANE MUST T<br>10th Street, east side, between Jessie St                                                                                                                                                                                                                                                                         | URN LEFT         |                                       | MONDAY THROUGH FRIDAY |  |  |
| RESCIND - YELLOW METERED LOADING ZONE, 9AM TO 4PM, MONDAY THROUGH FRIDAY, 7AM TO<br>6PM, SATURDAY<br>ESTABLISH - YELLOW METERED LOADING ZONE, 7AM TO 6PM, MONDAY THROUGH SATURDAY<br>10th Street, east side, from 103 feet to 147 feet north of Mission Street (extending hours for 2 yellow metered<br>spaces)                                                                                              |                  |                                       |                       |  |  |
| RESCIND - GENERAL METERED PARKING, 9AM TO 4 PM, MONDAY THROUGH FRIDAY, 7AM TO 6PM,<br>SATURDAY<br>ESTABLISH - GENERAL METERED PARKING, 7AM TO 6PM, MONDAY THROUGH SATURDAY<br>10th Street, east side, from 40 feet to 103 feet north of Mission Street (extending hours for 3 metered spaces)<br>10th Street, east side, from 4 feet to 24 feet south of Jessie Street (extending hours for 1 metered space) |                  |                                       |                       |  |  |
| (continued below)                                                                                                                                                                                                                                                                                                                                                                                            |                  |                                       |                       |  |  |
| BACKGROUND INFORMATION / COMMENTS<br>RESCIND - TOW-AWAY NO STOPPING, 7AM TO 9AM AND 3PM TO 7PM, MONDAY THROUGH FRIDAY<br>RESCIND - TOW-AWAY LANE MUST TURN LEFT<br>10th Street, east side, between Harrison Street and Bryant Street                                                                                                                                                                         |                  |                                       |                       |  |  |
| (Supervisor District 6)<br>Proposal to remove the tow-away regulations on the east side of 10th Street.<br>Jeffrey Tom, jeffrey.tom@sfmta.com                                                                                                                                                                                                                                                                |                  |                                       |                       |  |  |
|                                                                                                                                                                                                                                                                                                                                                                                                              |                  |                                       |                       |  |  |
|                                                                                                                                                                                                                                                                                                                                                                                                              |                  |                                       |                       |  |  |
|                                                                                                                                                                                                                                                                                                                                                                                                              |                  |                                       |                       |  |  |
|                                                                                                                                                                                                                                                                                                                                                                                                              |                  |                                       |                       |  |  |
| HEARING NOTIFICATION AND PRO                                                                                                                                                                                                                                                                                                                                                                                 | DCESSING NOT     |                                       | MENTAL CLEARANCE BY:  |  |  |
|                                                                                                                                                                                                                                                                                                                                                                                                              |                  |                                       |                       |  |  |

Hey Ricardo,

Per our discussion this last week,

I wanted to followup with the one's that we allocated to you for further analysis and preparing the TASC packet (or delegating it to Tom's group):

| street name | cross street 1  | cross street 2 | AM or PM or both | side of street? | Hours                   |
|-------------|-----------------|----------------|------------------|-----------------|-------------------------|
|             |                 |                |                  |                 |                         |
| 10th Street | Jessie Street   | Mission Street | both             | east            | 7AM to 9AM & 4PM to 6PM |
|             |                 |                |                  |                 |                         |
| 10th Street | Harrison Street | Bryant Street  | both             | east            | 7AM to 9AM & 3PM to 7PM |
|             |                 |                |                  |                 |                         |
| Bay Street  | Taylor Street   | Laguna street  | PM               | north           | 4PM to 6PM              |