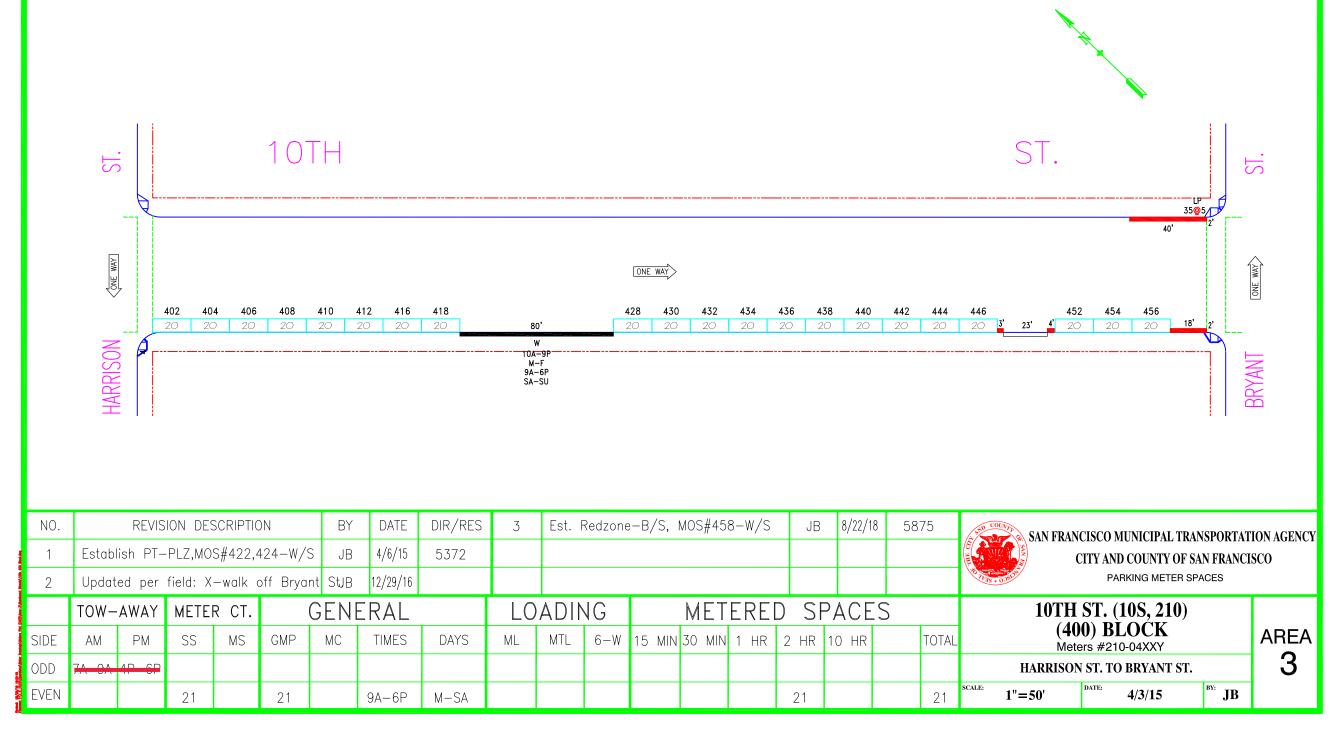

## SFMTA - TASC SUMMARY SHEET

| PreStaff Date: 1/5/2021                                                                                                                                                                                                                                                                                                                                                                                      | Dublic II-       | aring Cancert                         | No Objection:         |  |  |
|--------------------------------------------------------------------------------------------------------------------------------------------------------------------------------------------------------------------------------------------------------------------------------------------------------------------------------------------------------------------------------------------------------------|------------------|---------------------------------------|-----------------------|--|--|
| -<br>Poguested by: SEMTA                                                                                                                                                                                                                                                                                                                                                                                     |                  | aring Consent                         | No Objection:         |  |  |
| Handled: Jeffrey Tom                                                                                                                                                                                                                                                                                                                                                                                         |                  | aring Regular                         | Objection:            |  |  |
| Section Head Approval : TF7F                                                                                                                                                                                                                                                                                                                                                                                 | PH - Regul       | o <b>nal / Other</b><br><sup>ar</sup> | Item Held:            |  |  |
| <i>Location:</i> 10th Street, between Je                                                                                                                                                                                                                                                                                                                                                                     | essie Street and | Harrison Street                       |                       |  |  |
| Subject: Rescind Tow-Away                                                                                                                                                                                                                                                                                                                                                                                    |                  |                                       |                       |  |  |
| PROPOSAL / REQUEST:<br>RESCIND - TOW-AWAY NO STOPPINO<br>RESCIND - TOW-AWAY LANE MUST T<br>10th Street, east side, between Jessie St                                                                                                                                                                                                                                                                         | URN LEFT         |                                       | MONDAY THROUGH FRIDAY |  |  |
| RESCIND - YELLOW METERED LOADING ZONE, 9AM TO 4PM, MONDAY THROUGH FRIDAY, 7AM TO<br>6PM, SATURDAY<br>ESTABLISH - YELLOW METERED LOADING ZONE, 7AM TO 6PM, MONDAY THROUGH SATURDAY<br>10th Street, east side, from 103 feet to 147 feet north of Mission Street (extending hours for 2 yellow metered<br>spaces)                                                                                              |                  |                                       |                       |  |  |
| RESCIND - GENERAL METERED PARKING, 9AM TO 4 PM, MONDAY THROUGH FRIDAY, 7AM TO 6PM,<br>SATURDAY<br>ESTABLISH - GENERAL METERED PARKING, 7AM TO 6PM, MONDAY THROUGH SATURDAY<br>10th Street, east side, from 40 feet to 103 feet north of Mission Street (extending hours for 3 metered spaces)<br>10th Street, east side, from 4 feet to 24 feet south of Jessie Street (extending hours for 1 metered space) |                  |                                       |                       |  |  |
| (continued below)                                                                                                                                                                                                                                                                                                                                                                                            |                  |                                       |                       |  |  |
| BACKGROUND INFORMATION / COMMENTS<br>RESCIND - TOW-AWAY NO STOPPING, 7AM TO 9AM AND 3PM TO 7PM, MONDAY THROUGH FRIDAY<br>RESCIND - TOW-AWAY LANE MUST TURN LEFT<br>10th Street, east side, between Harrison Street and Bryant Street                                                                                                                                                                         |                  |                                       |                       |  |  |
| (Supervisor District 6)<br>Proposal to remove the tow-away regulations on the east side of 10th Street.<br>Jeffrey Tom, jeffrey.tom@sfmta.com                                                                                                                                                                                                                                                                |                  |                                       |                       |  |  |
|                                                                                                                                                                                                                                                                                                                                                                                                              |                  |                                       |                       |  |  |
|                                                                                                                                                                                                                                                                                                                                                                                                              |                  |                                       |                       |  |  |
|                                                                                                                                                                                                                                                                                                                                                                                                              |                  |                                       |                       |  |  |
|                                                                                                                                                                                                                                                                                                                                                                                                              |                  |                                       |                       |  |  |
| HEARING NOTIFICATION AND PRO                                                                                                                                                                                                                                                                                                                                                                                 | DCESSING NOT     |                                       | MENTAL CLEARANCE BY:  |  |  |
|                                                                                                                                                                                                                                                                                                                                                                                                              |                  |                                       |                       |  |  |

Hey Ricardo,

Per our discussion this last week,

I wanted to followup with the one's that we allocated to you for further analysis and preparing the TASC packet (or delegating it to Tom's group):

| street name | cross street 1  | cross street 2 | AM or PM or both | side of street? | Hours                   |
|-------------|-----------------|----------------|------------------|-----------------|-------------------------|
|             |                 |                |                  |                 |                         |
| 10th Street | Jessie Street   | Mission Street | both             | east            | 7AM to 9AM & 4PM to 6PM |
|             |                 |                |                  |                 |                         |
| 10th Street | Harrison Street | Bryant Street  | both             | east            | 7AM to 9AM & 3PM to 7PM |
|             |                 |                |                  |                 |                         |
| Bay Street  | Taylor Street   | Laguna street  | PM               | north           | 4PM to 6PM              |