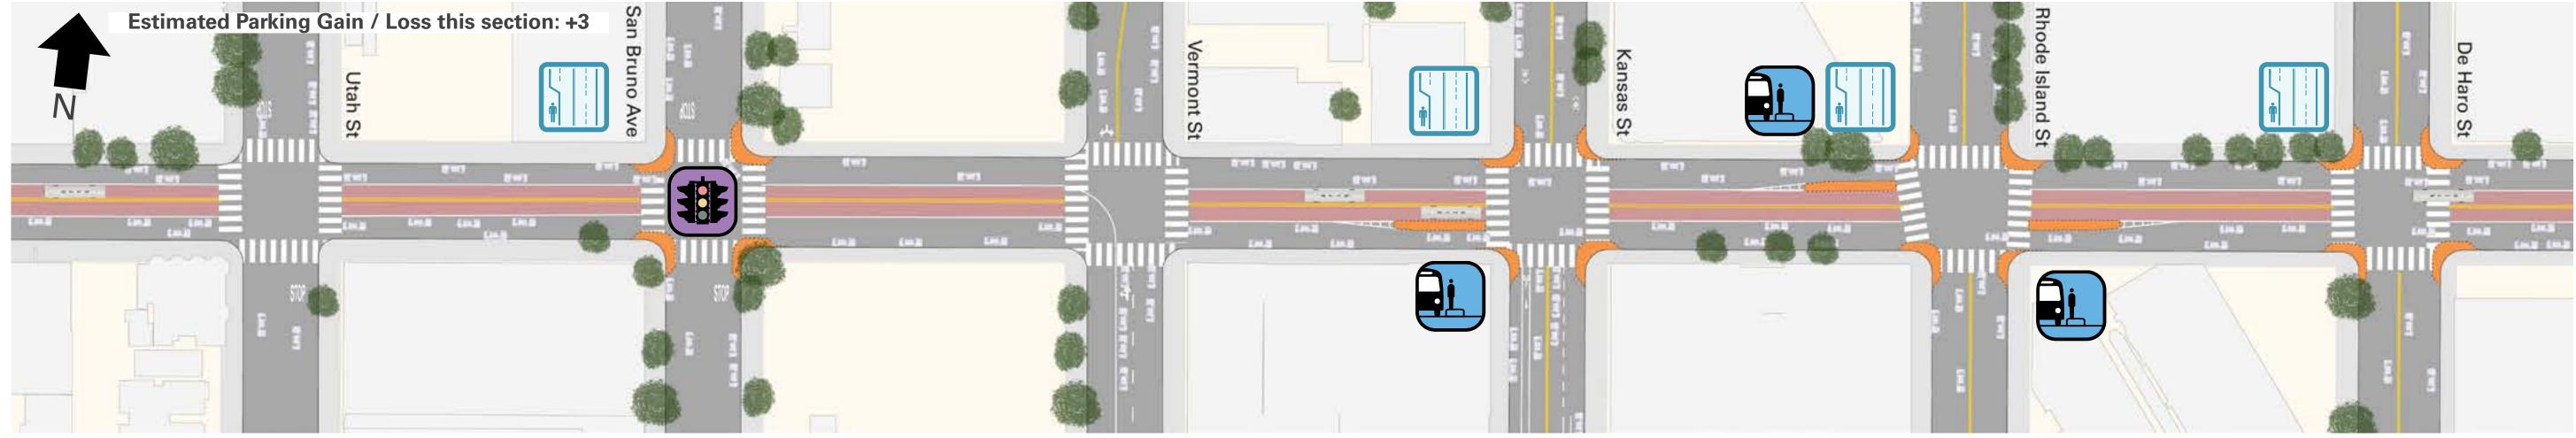

# Proposal Detail: Utah to De Haro

## MUNIFORWARD

New Transit Lanes on 16th St (both directions)

New Traffic
Signal
at San Bruno

West to Castro District

## New Transit Bulbs/Islands

at Kansas (eastbound) at Rhode Island (both directions)

### **Proposed Left-Turn Restrictions**

at Utah at San Bruno at De Haro at Kansas at Rhode Island