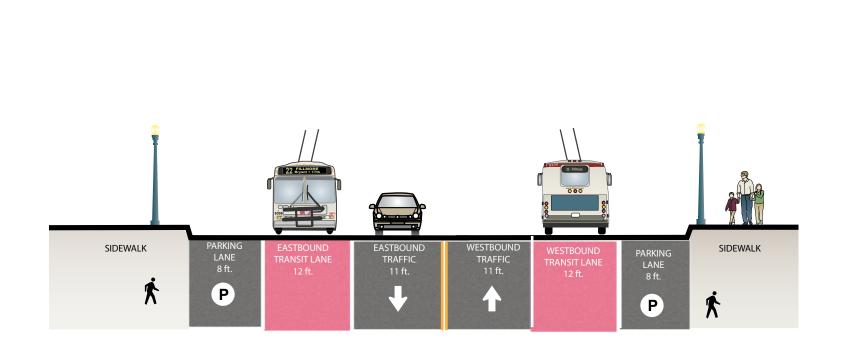

# Proposal Detail: Utah to De Haro

## MUNIFORWARD



New Transit Lanes on 16th St (both directions)



New Traffic
Signal
at San Bruno

West to Castro District



## New Transit Bulbs/Islands

at Kansas (eastbound) at Rhode Island (both directions)



### **Proposed Left-Turn Restrictions**

at Utah at San Bruno at De Haro at Kansas at Rhode Island

#### PROPOSED ALTERNATIVE 1

Center Running Transit-Only Lanes





East to Mission Bay

#### PROPOSED ALTERNATIVE 2

Side Running Transit-Only Lanes





### **EXISTING**







# Proposal Detail: Carolina to 7th

## MUNIFORWARD



New Transit Lanes on 16th St (both directions)



New Traffic
Signal
at Wisconsin

at Connecticut

at Missouri



New Transit Bulbs/Islands at Wisconsin (both directions) at Missouri (both directions)



Proposed Left-Turn Restrictions

at Carolina at Wisconsin

at Arkansas (westbound only) at Missouri (westbound only)

#### PROPOSED ALTERNATIVE 1

Center Running Transit-Only Lanes





#### PROPOSED ALTERNATIVE 2

Side Running Transit-Only Lanes





### **EXISTING**







# Proposal Detail: 7th to 3rd

## MUNIFORWARD



**New Transit Lanes** on 16th St (both directions)



**New Left Turn Pocket** at 7th at Owens





East to Mission Bay