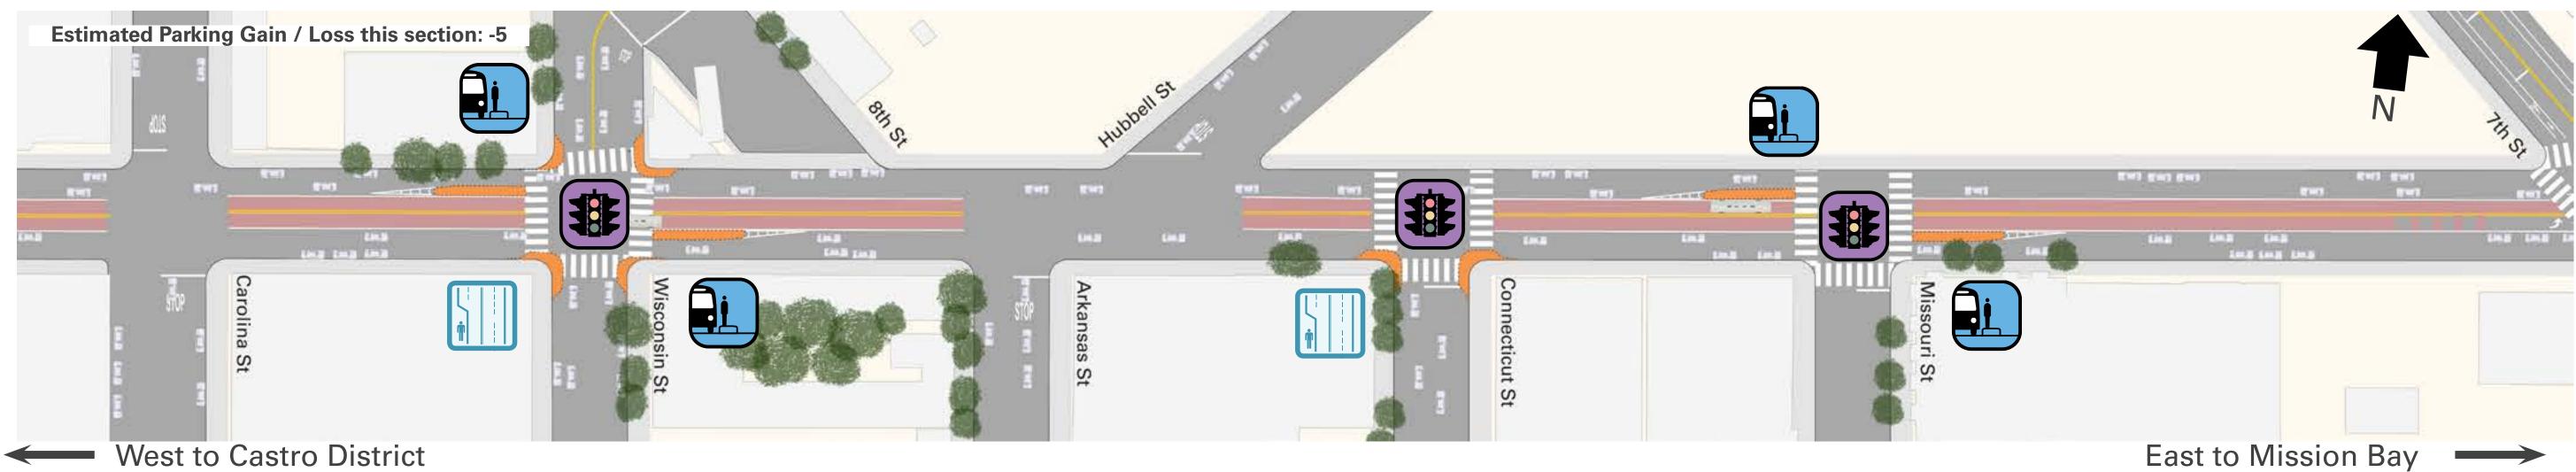

# Proposal Detail: Carolina to 7th

## MUNIFORWARD

New Transit Lanes on 16th St (both directions)

New Traffic
Signal
at Wisconsin

at Connecticut

at Missouri

New Transit Bulbs/Islands at Wisconsin (both directions) at Missouri (both directions)

Proposed Left-Turn Restrictions

at Carolina at Wisconsin

at Arkansas (westbound only) at Missouri (westbound only)