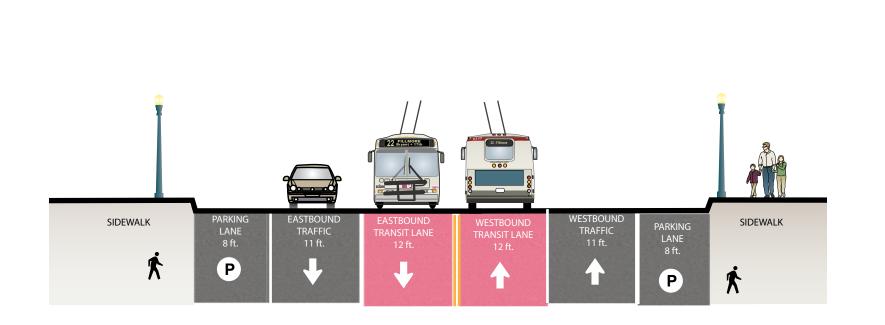

#### PROPOSED ALTERNATIVE 1

Center Running Transit-Only Lanes

East to Mission Bay