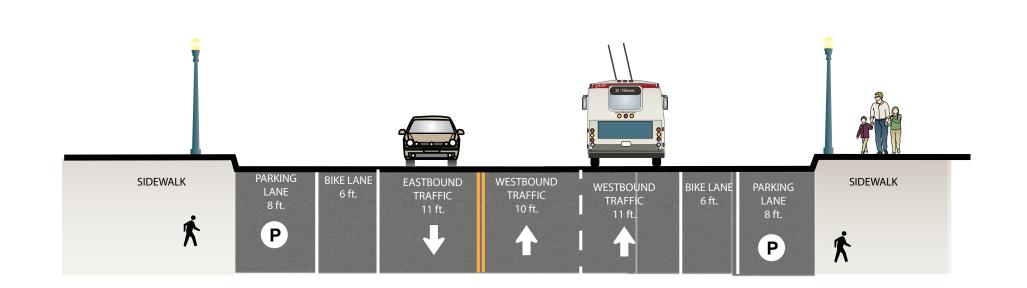

# Proposal Detail: Utah to De Haro

## MUNIFORWARD



New Transit Lanes on 16th St (both directions)



New Traffic
Signal
at San Bruno

West to Castro District



## New Transit Bulbs/Islands

at Kansas (eastbound) at Rhode Island (both directions)



### **Proposed Left-Turn Restrictions**

at Utah at San Bruno at De Haro at Kansas at Rhode Island

#### PROPOSED ALTERNATIVE 1

Center Running Transit-Only Lanes





East to Mission Bay

#### PROPOSED ALTERNATIVE 2

Side Running Transit-Only Lanes





### **EXISTING**







# Proposal Detail: Carolina to 7th

## MUNIFORWARD



New Transit Lanes on 16th St (both directions)



New Traffic
Signal
at Wisconsin

at Connecticut

at Missouri



New Transit Bulbs/Islands at Wisconsin (both directions) at Missouri (both directions)



Proposed Left-Turn Restrictions

at Carolina at Wisconsin

at Arkansas (westbound only) at Missouri (westbound only)

#### PROPOSED ALTERNATIVE 1

Center Running Transit-Only Lanes





#### PROPOSED ALTERNATIVE 2

Side Running Transit-Only Lanes





### **EXISTING**







# Proposal Detail: 7th to 3rd

## MUNIFORWARD



**New Transit Lanes** on 16th St (both directions)



**New Left Turn Pocket** at 7th at Owens





East to Mission Bay