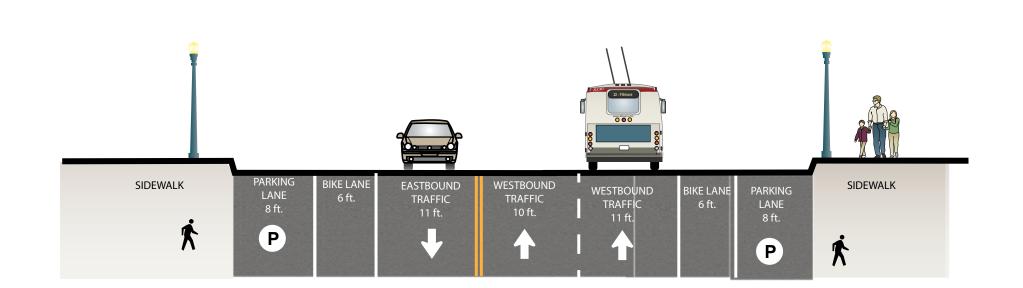

roposed Left-Turn Restrictions**

at Utah at San Bruno at De Haro at Kansas at Rhode Island

#### PROPOSED ALTERNATIVE 1

Center Running Transit-Only Lanes





East to Mission Bay

#### PROPOSED ALTERNATIVE 2

Side Running Transit-Only Lanes





### **EXISTING**







# Proposal Detail: Carolina to 7th

## MUNIFORWARD



New Transit Lanes on 16th St (both directions)



New Traffic
Signal
at Wisconsin

at Connecticut

at Missouri



New Transit Bulbs/Islands at Wisconsin (both directions) at Missouri (both directions)



Proposed Left-Turn Restrictions

at Carolina at Wisconsin

at Arkansas (westbound only) at Missouri (westbound only)

#### PROPOSED ALTERNATIVE 1

Center Running Transit-Only Lanes





#### PROPOSED ALTERNATIVE 2

Side Running Transit-Only Lanes





### **EXISTING**







# Proposal Detail: 7th to 3rd

## MUNIFORWARD



**New Transit Lanes** on 16th St (both directions)



**New Left Turn Pocket** at 7th at Owens





East to Mission Bay