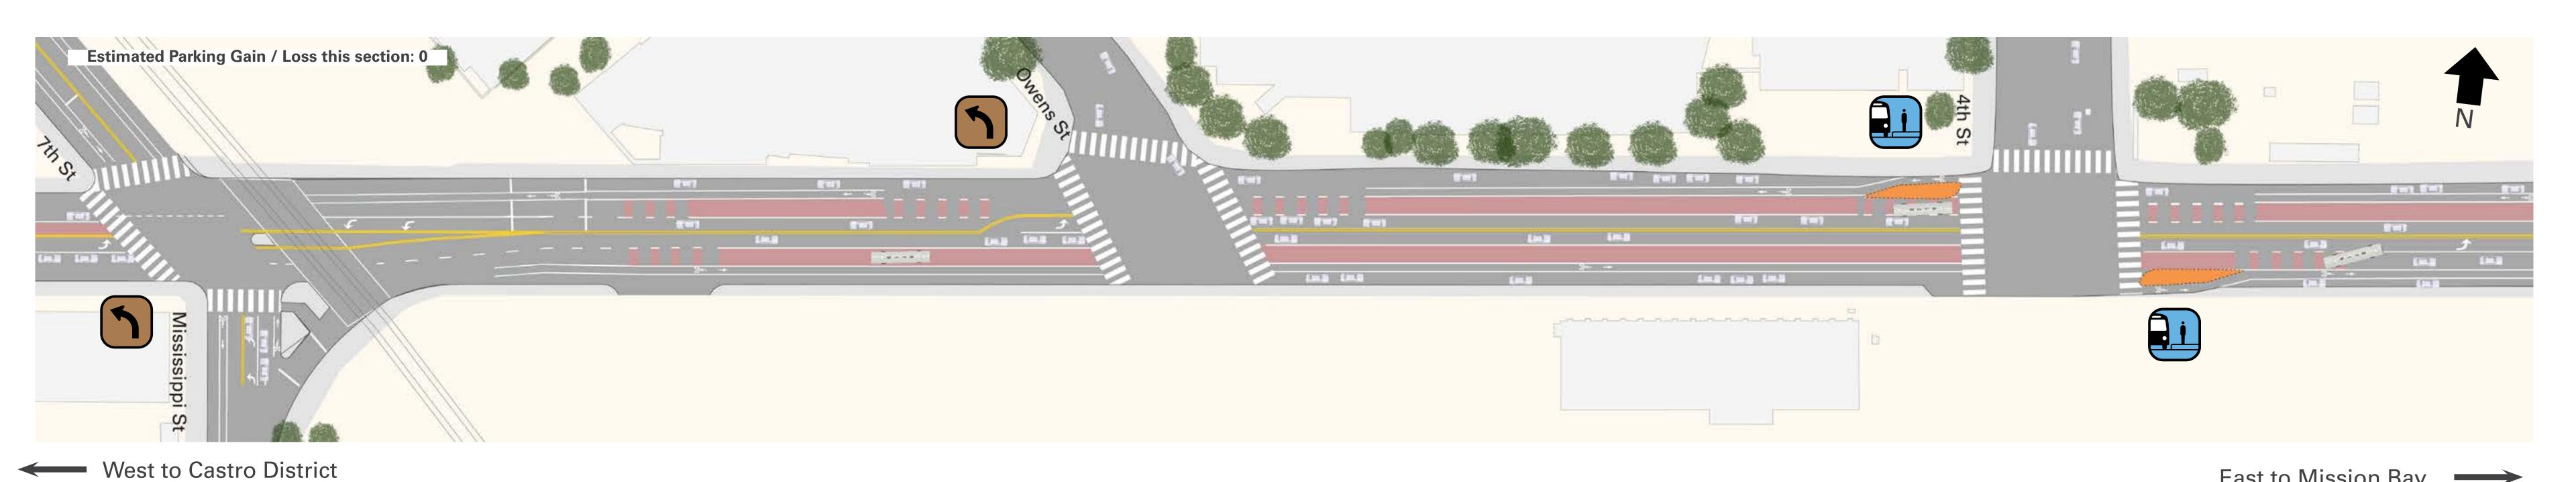

# Proposal Detail: 7th to 3rd

## MUNIFORWARD

**New Transit Lanes** on 16th St (both directions)

**New Left Turn Pocket** at 7th at Owens

East to Mission Bay