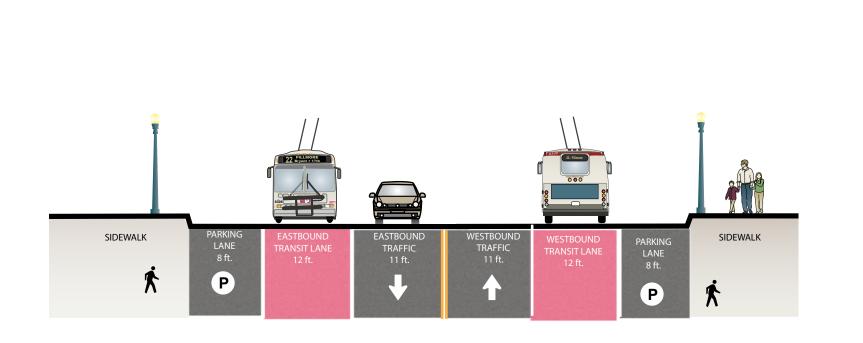

#### PROPOSED ALTERNATIVE 1

Center Running Transit-Only Lanes

East to Mission Bay

### **EXISTING**