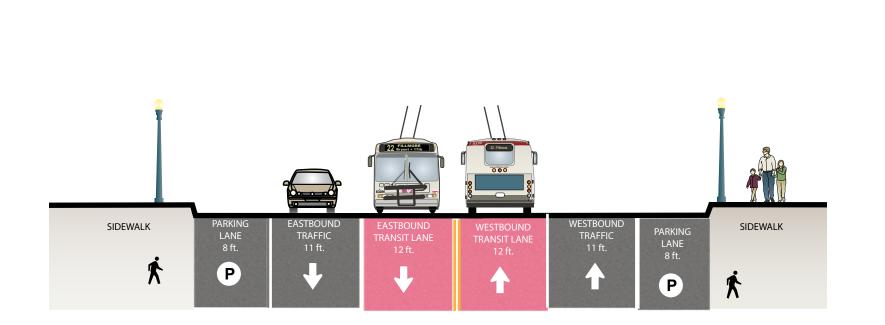

#### PROPOSED ALTERNATIVE 1

Center Running Transit-Only Lanes

East to Mission Bay

#### PROPOSED ALTERNATIVE 2

Side Running Transit-Only Lanes