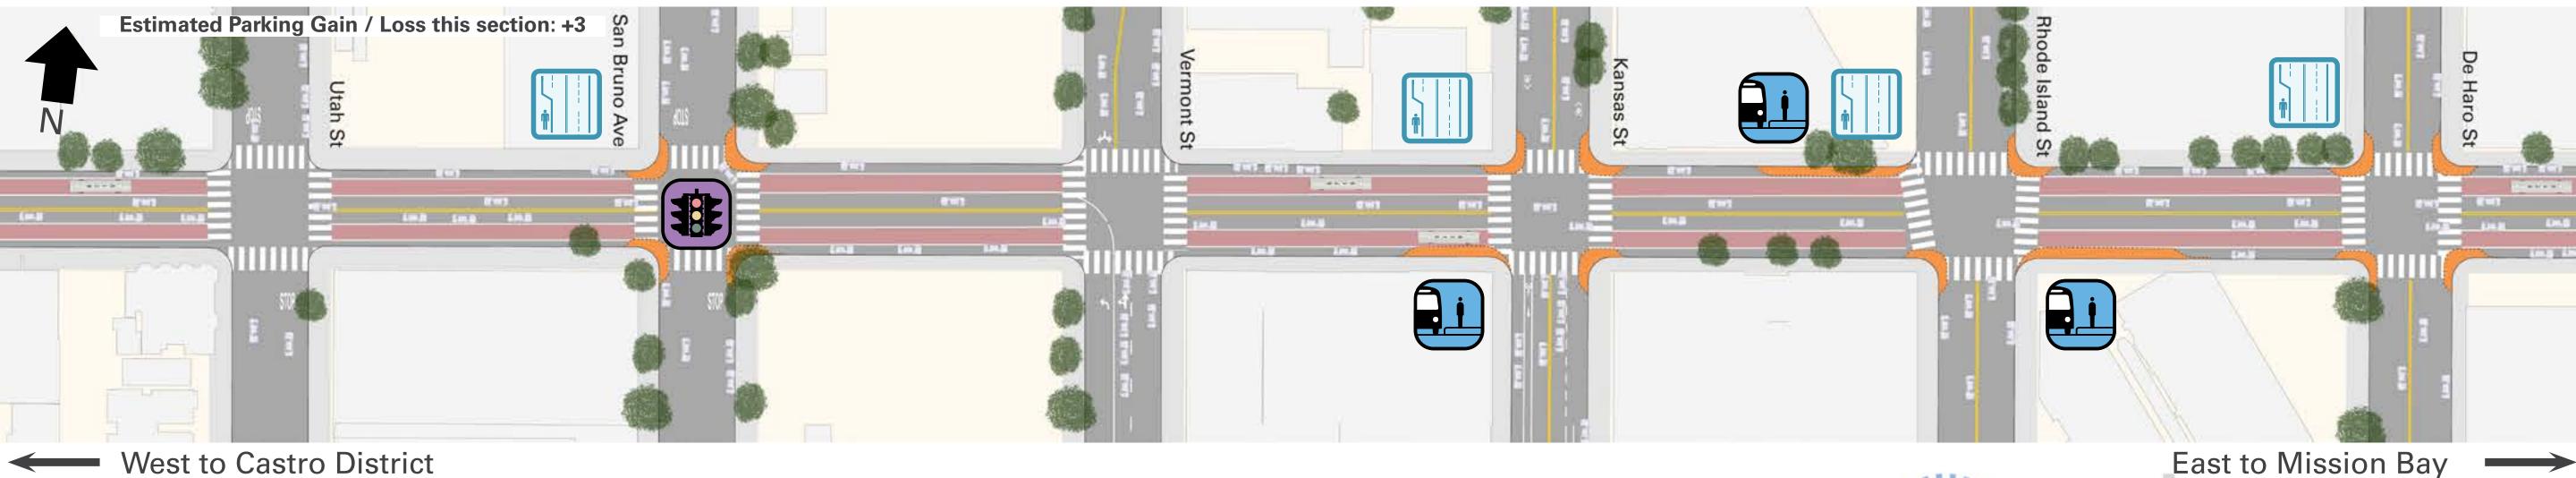

# Proposal Detail: Utah to De Haro

## MUNIFORWARD

New Transit Lanes on 16th St (both directions)

New Traffic
Signal
at San Bruno

West to Castro District

## New Transit Bulbs/Islands

at Kansas (eastbound) at Rhode Island (both directions)

### **Proposed Left-Turn Restrictions**

at Utah at San Bruno at De Haro at Kansas at Rhode Island