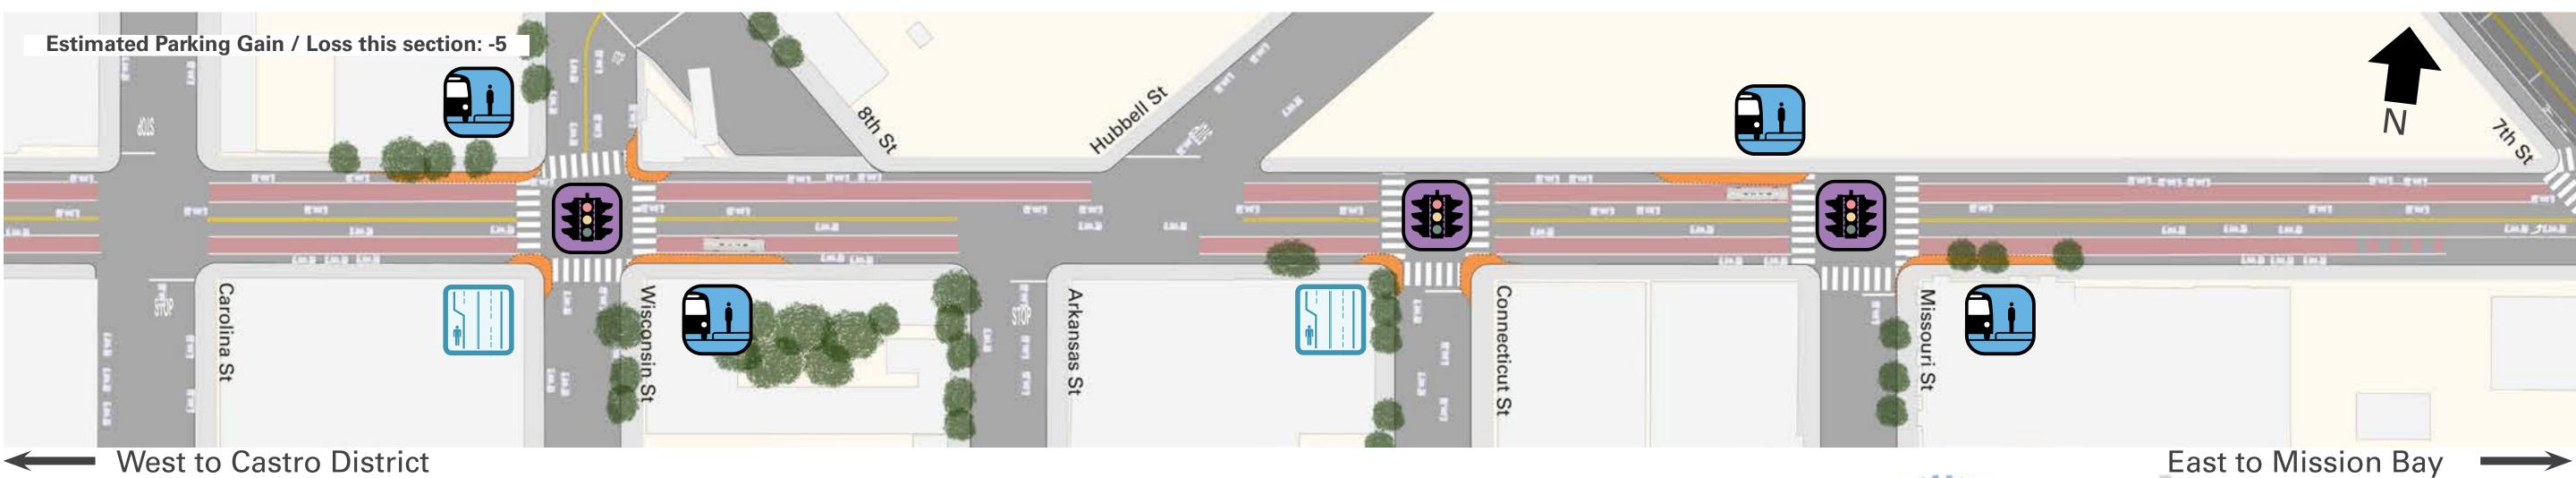

# Proposal Detail: Carolina to 7th

## MUNIFORWARD

New Transit Lanes on 16th St (both directions)

New Traffic
Signal
at Wisconsin

at Connecticut

at Missouri

New Transit Bulbs/Islands at Wisconsin (both directions) at Missouri (both directions)

Proposed Left-Turn Restrictions

at Carolina at Wisconsin

at Arkansas (westbound only) at Missouri (westbound only)