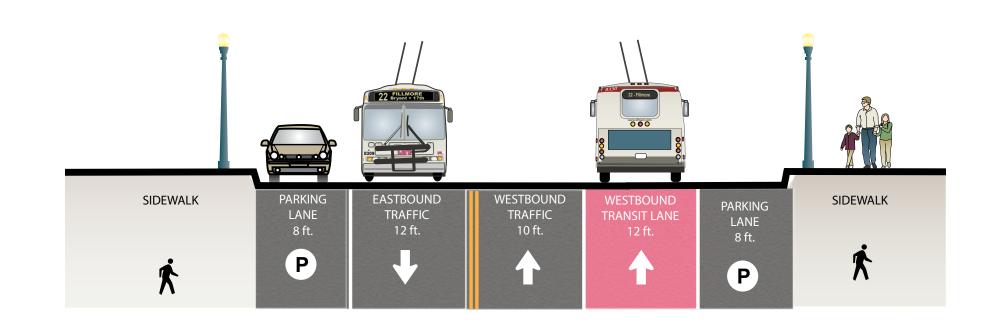

FORWARD



Proposed Left-Turn
Restrictions
at Dolores

at Guerrero



Remove Stops at Dolores (both directions)



Relocate Stops at Guerrero (both directions)



New Transit Bulbs at Church (westbound) at Guerrero (both directions)



New Transit Lane on 16th St (westbound)





West to Castro District

East to Mission Bay

#### **EXISTING**



### **PROPOSAL**

Westbound Side Running Transit-Only Lanes









# Proposal Detail: Albion to Capp



# Proposed Left-Turn Restrictions at Julian/Hoff at Albion (westbound)

at Julian/Hoff at Valencia

at Capp



# Remove Stops at Valencia (both directions)



### **New Transit Bulbs** at Mission (both directions)



**New Transit Lane** on 16th St (westbound)



#### **EXISTING**



### **PROPOSAL**

Westbound Side Running Transit-Only Lanes









# Proposal Detail: S Van Ness to Harrison



Vision Zero

New Transit Lane on 16th St (westbound)

Additional safety improvements

under investigation through



**Proposed Left-Turn** Restrictions

at S Van Ness at Shotwell

at Folsom at Harrison



location

Relocate Stops at Harrison (both directions)



**New Transit Bulbs** at Folsom/Shotwell at Harrison (both directions)





**EXISTING** 

West to Castro District



### **PROPOSAL**

Westbound Side Running Transit-Only Lanes









East to Mission Bay

# Proposal Detail: Alabama to Potrero



**New Transit Lanes** on 16th St (both directions)



**Proposed Left-Turn Restrictions** 

at Alabama at Florida

at Bryant at Potrero (westbound)



Relocate Stops at Bryant (both directions) at Potrero (both directions)



**New Tr