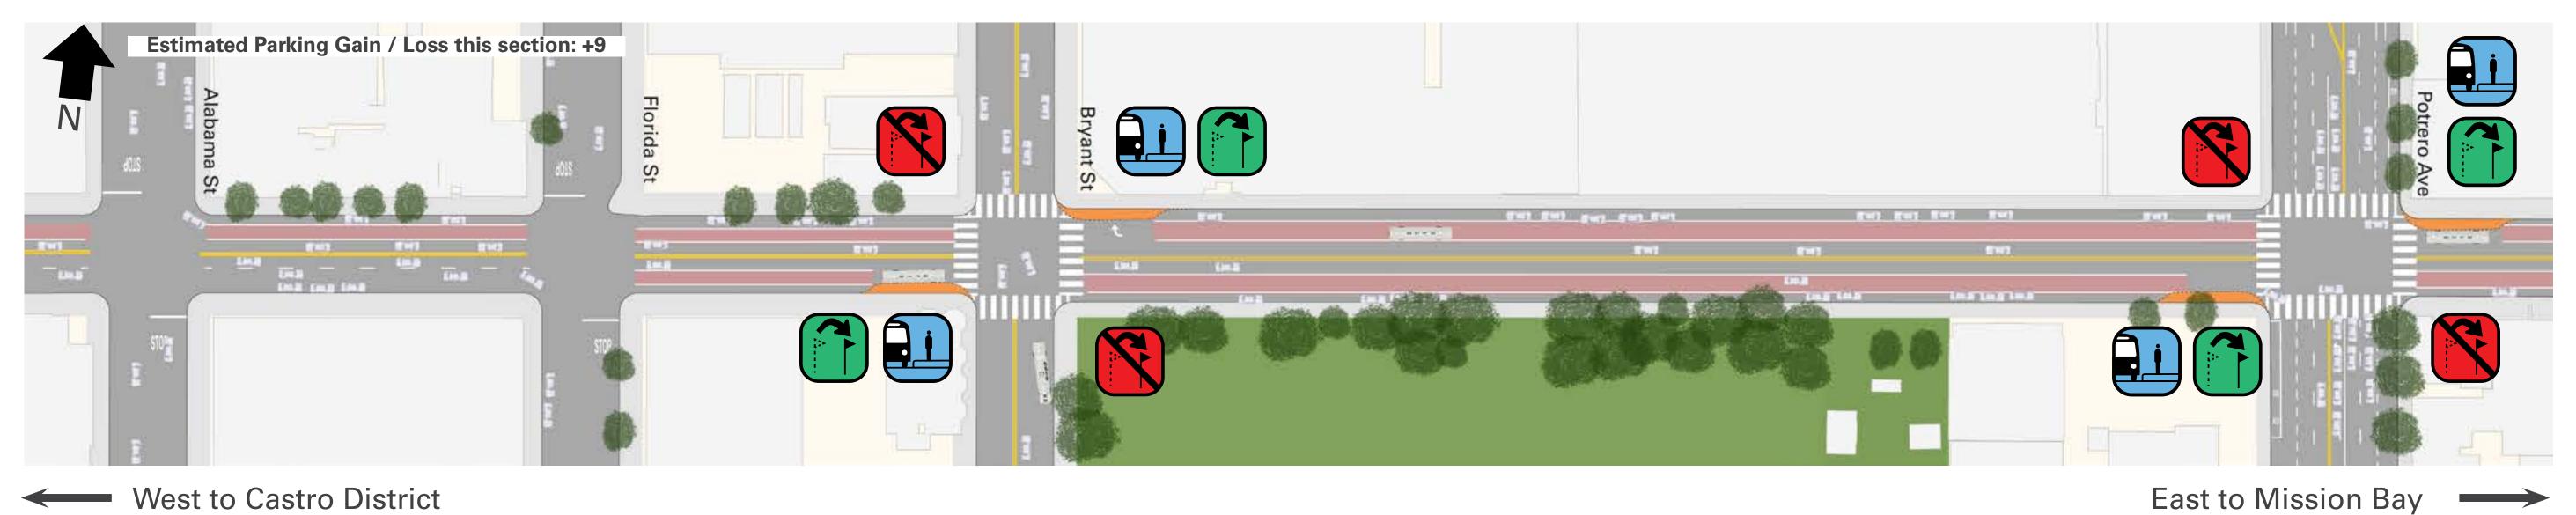

# Proposal Detail: Alabama to Potrero

**New Transit Lanes** on 16th St (both directions)

**Proposed Left-Turn Restrictions** 

at Alabama at Florida

at Bryant at Potrero (westbound)

Relocate Stops at Bryant (both directions) at Potrero (both directions)

**New Transit Bulbs/** Islands at Bryant

at Potrero