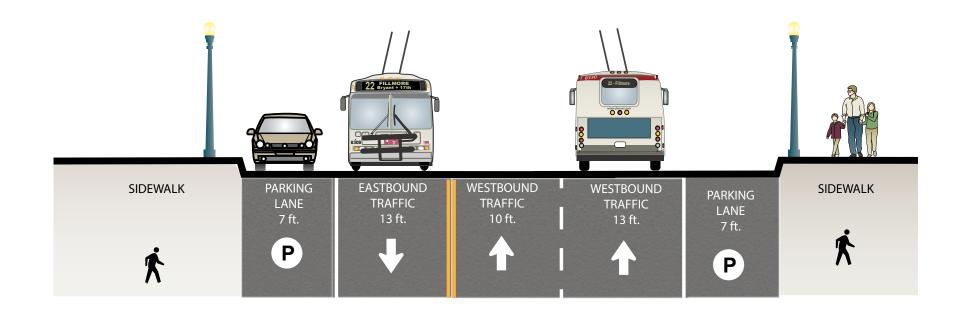

# Proposal Detail: Church to Guerrero

## MUNIFORWARD



Proposed Left-Turn
Restrictions
at Dolores

at Guerrero



Remove Stops at Dolores (both directions)



Relocate Stops at Guerrero (both directions)



New Transit Bulbs at Church (westbound) at Guerrero (both directions)



New Transit Lane on 16th St (westbound)





West to Castro District

East to Mission Bay

#### **EXISTING**



### **PROPOSAL**

Westbound Side Running Transit-Only Lanes









# Proposal Detail: Albion to Capp



# Proposed Left-Turn Restrictions at Julian/Hoff at Albion (westbound)

at Julian/Hoff at Valencia

at Capp



# Remove Stops at Valencia (both directions)



### **New Transit Bulbs** at Mission (both directions)



**New Transit Lane** on 16th St (westbound)



#### **EXISTING**



### **PROPOSAL**

Westbound Side Running Transit-Only Lanes









# Proposal Detail: S Van Ness to Harrison



Vision Zero

New Transit Lane on 16th St (westbound)

Additional safety improvements

under investigation through



**Proposed Left-Turn** Restrictions

at S Van Ness at Shotwell

at Folsom at Harrison



location

Relocate Stops at Harrison (both directions)



**New Transit Bulbs** at Fols