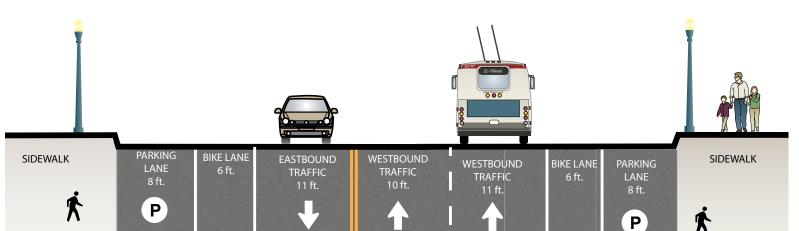

lsom at Harrison



location

Relocate Stops at Harrison (both directions)



**New Transit Bulbs** at Folsom/Shotwell at Harrison (both directions)





**EXISTING** 

West to Castro District



### **PROPOSAL**

Westbound Side Running Transit-Only Lanes









East to Mission Bay

# Proposal Detail: Alabama to Potrero



**New Transit Lanes** on 16th St (both directions)



**Proposed Left-Turn Restrictions** 

at Alabama at Florida

at Bryant at Potrero (westbound)



Relocate Stops at Bryant (both directions) at Potrero (both directions)



**New Transit Bulbs/** Islands at Bryant

at Potrero

## PROPOSED ALTERNATIVE 1

Center Running Transit-Only Lanes





West to Castro District

East to Mission Bay

#### PROPOSED ALTERNATIVE 2

Side Running Transit-Only Lanes





**EXISTING**