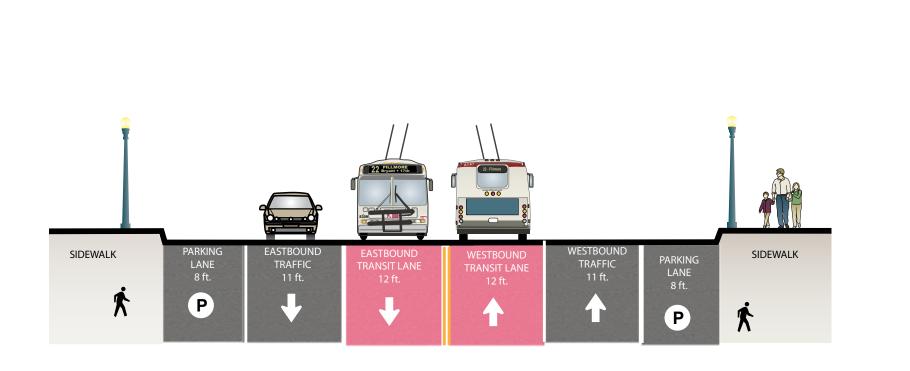

## PROPOSED ALTERNATIVE 1

Center Running Transit-Only Lanes

West to Castro District

East to Mission Bay