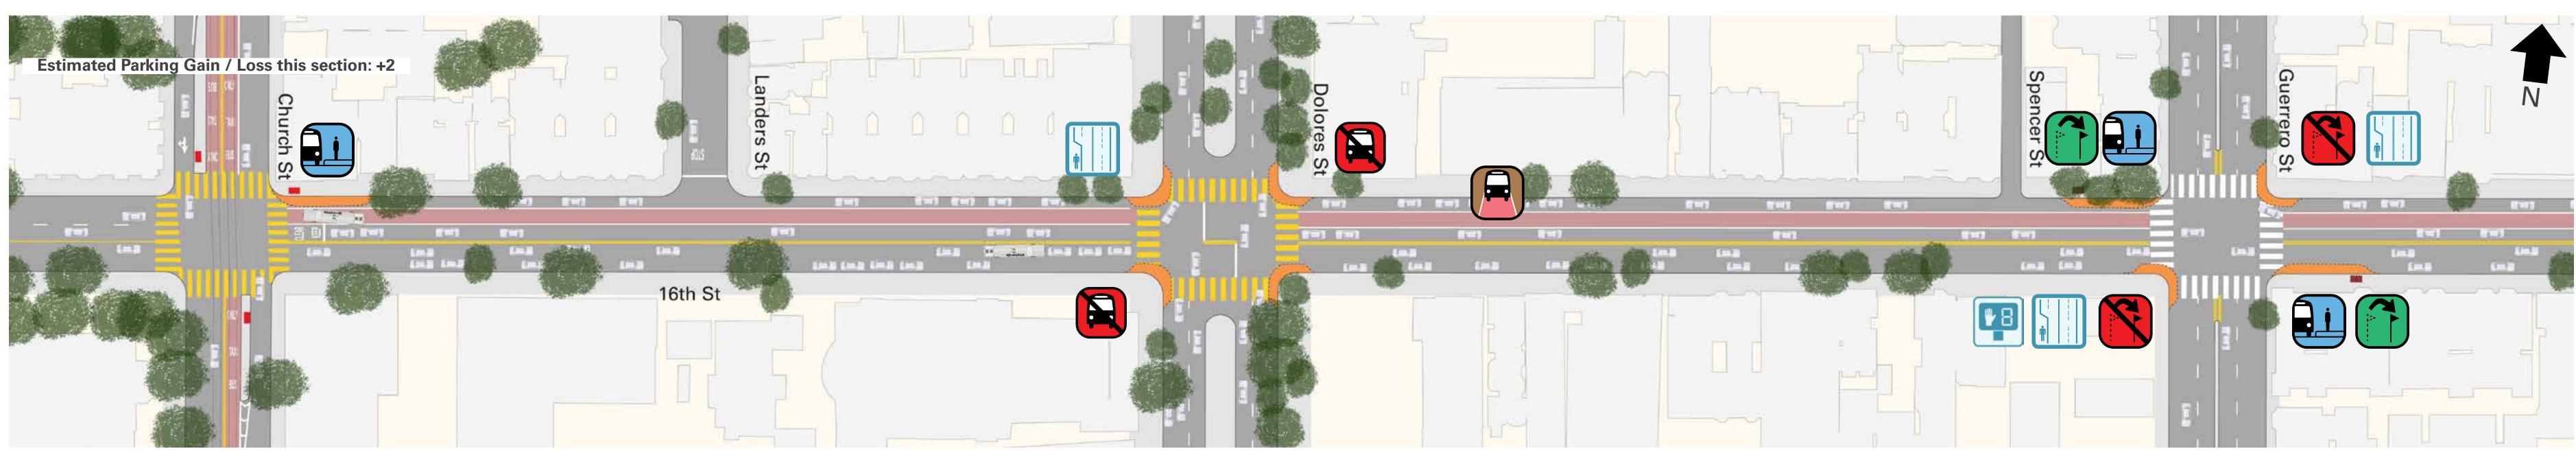

# Proposal Detail: Church to Guerrero

## MUNIFORWARD

Proposed Left-Turn
Restrictions
at Dolores

at Guerrero

Remove Stops at Dolores (both directions)

Relocate Stops at Guerrero (both directions)

New Transit Bulbs at Church (westbound) at Guerrero (both directions)

New Transit Lane on 16th St (westbound)

West to Castro District

East to Mission Bay