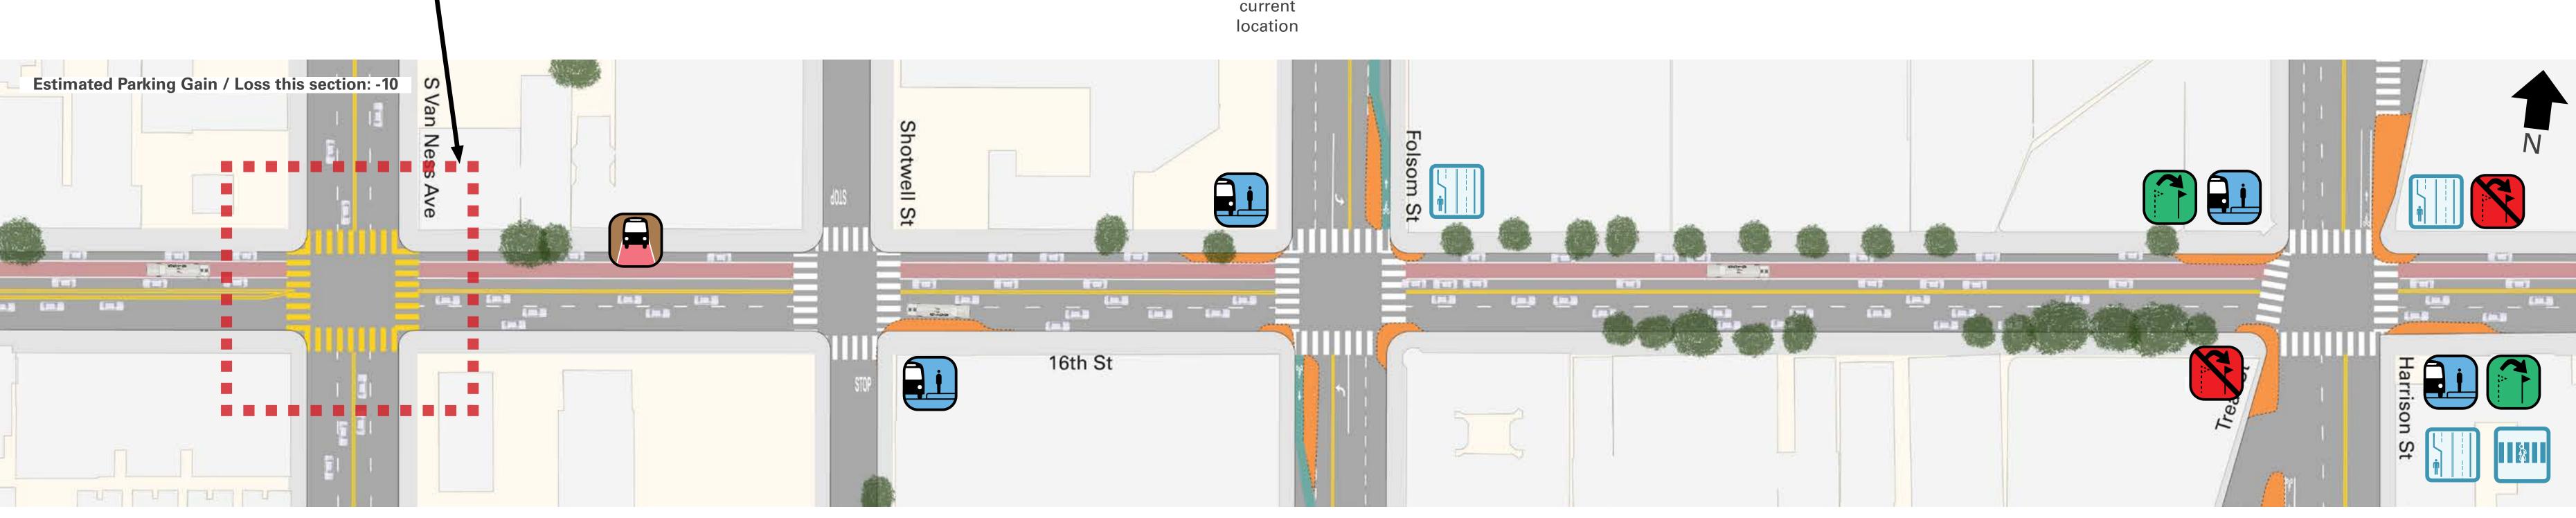

# Proposal Detail: S Van Ness to Harrison

Vision Zero

New Transit Lane on 16th St (westbound)

Additional safety improvements

under investigation through

**Proposed Left-Turn** Restrictions

at S Van Ness at Shotwell

at Folsom at Harrison

location

Relocate Stops at Harrison (both directions)

**New Transit Bulbs** at Folsom/Shotwell at Harrison (both directions)

**EXISTING** 

West to Castro District

### **PROPOSAL**

Westbound Side Running Transit-Only Lanes

East to Mission Bay