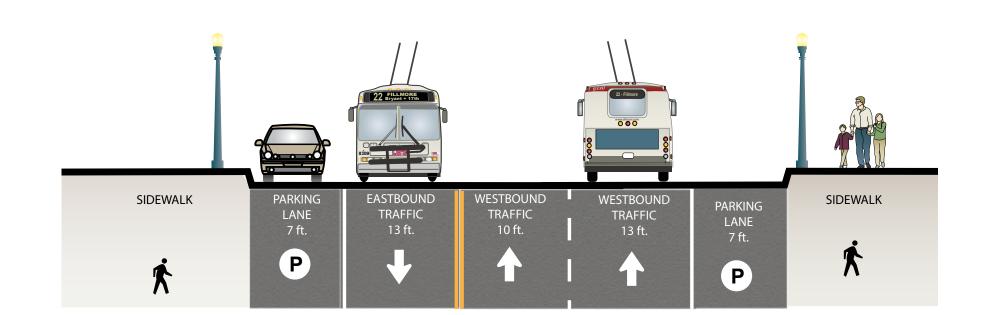

l: Albion to Capp



# Proposed Left-Turn Restrictions at Julian/Hoff at Albion (westbound)

at Julian/Hoff at Valencia

at Capp



# Remove Stops at Valencia (both directions)



### **New Transit Bulbs** at Mission (both directions)



**New Transit Lane** on 16th St (westbound)



#### **EXISTING**



### **PROPOSAL**

Westbound Side Running Transit-Only Lanes









# Proposal Detail: S Van Ness to Harrison



Vision Zero

New Transit Lane on 16th St (westbound)

Additional safety improvements

under investigation through



**Proposed Left-Turn** Restrictions

at S Van Ness at Shotwell

at Folsom at Harrison



location

Relocate Stops at Harrison (both directions)



**New Transit Bulbs** at Folsom/Shotwell at Harrison (both directions)





**EXISTING** 

West to Castro District



### **PROPOSAL**

Westbound Side Running Transit-Only Lanes









East to Mission Bay

# Proposal Detail: Alabama to Potrero



**New Transit Lanes** on 16th St (both directions)



**Proposed Left-Turn Restrictions** 

at Alabama at Florida

at Bryant at Potrero (westbound)



Relocate Stops at Bryant (both directions) at Potrero (both directions)



**New Transit Bulbs/** Islands at Bryant

at Potrero

## PROPOSED ALTERNATIVE 1

Center Running Transit-Only Lanes





West to Castro District

East to Mission Bay

#### PROPOSED ALTERNATIVE 2

Side Running Transit-Only Lanes





**EXISTING**