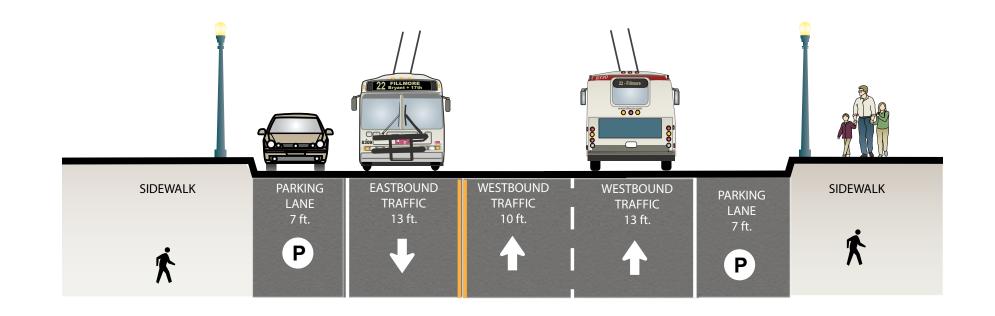

# Proposal Detail: Church to Guerrero

## MUNIFORWARD



Proposed Left-Turn
Restrictions
at Dolores

at Guerrero



Remove Stops at Dolores (both directions)



Relocate Stops at Guerrero (both directions)



New Transit Bulbs at Church (westbound) at Guerrero (both directions)



New Transit Lane on 16th St (westbound)





West to Castro District

East to Mission Bay

#### **EXISTING**



### **PROPOSAL**

Westbound Side Running Transit-Only Lanes









# Proposal Detail: Albion to Capp



# Proposed Left-Turn Restrictions at Julian/Hoff at Albion (westbound)

at Julian/Hoff at Valencia

at Capp



# Remove Stops at Valencia (both directions)



### **New Transit Bulbs** at Mission (both directions)



**New Transit Lane** on 16th St (westbound)



#### **EXISTING**



### **PROPOSAL**

Westbound Side Running Transit-Only Lanes









# Proposal Detail: S Van Ness to Harrison



Vision Zero

New Transit Lane on 16th St (westbound)

Additional safety improvements

under investigation through



**Proposed Left-Turn** Restrictions

at S Van Ness at Shotwell

at Folsom at Harrison



location

Relocate Stops at Harrison (both directions)



**New Transit Bulbs** at Folsom/Shotwell at Harrison (both directions)





**EXISTING** 

West to Castro District



### **PROPOSAL**

Westbound Side Running Transit-Only Lanes









East to Mission Bay

# Proposal Detail: Alabama to Potrero



**New Transit Lanes** on 16th St (both directions)



**Proposed Left-Turn Restrictions** 

at Alabama at Florida

at Bryant at Potrero (westbound)



Relocate Stops at Br