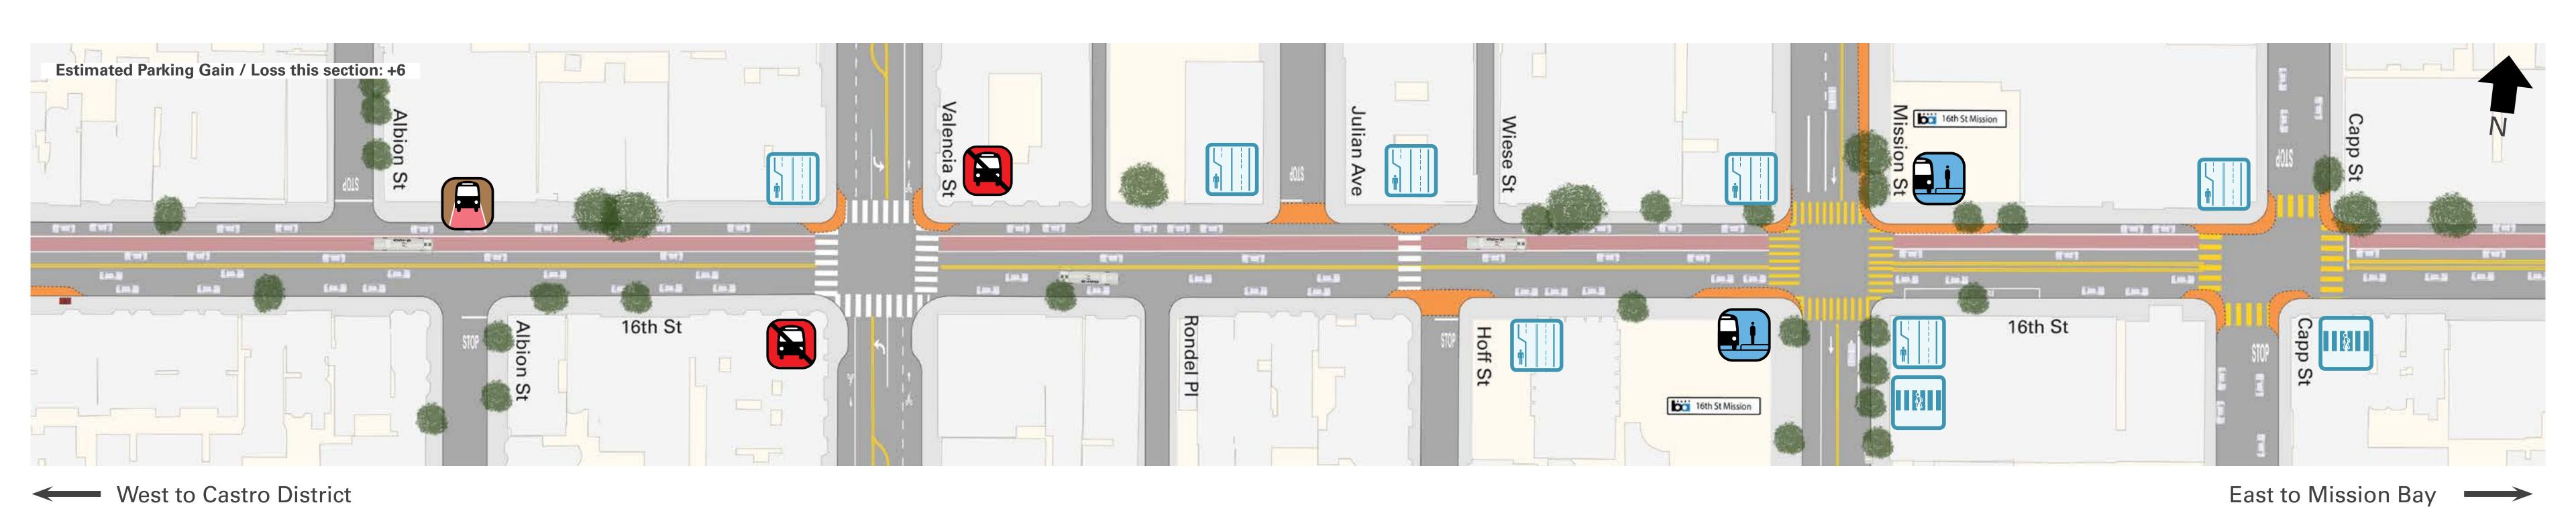

# Proposal Detail: Albion to Capp

# Proposed Left-Turn Restrictions at Julian/Hoff at Albion (westbound)

at Julian/Hoff at Valencia

at Capp

# Remove Stops at Valencia (both directions)

### **New Transit Bulbs** at Mission (both directions)

**New Transit Lane** on 16th St (westbound)