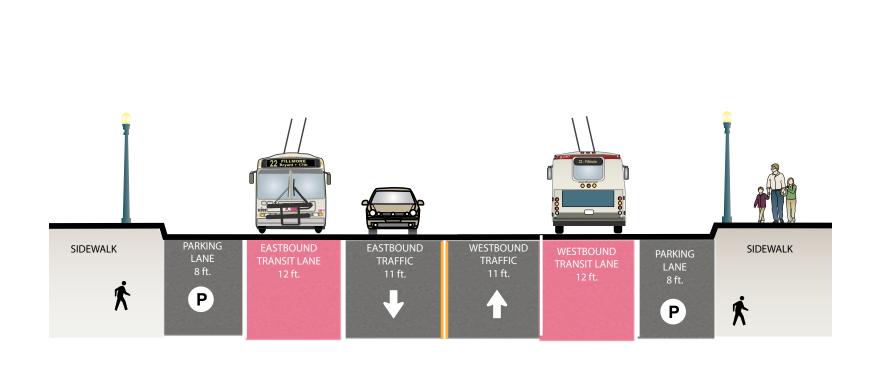

at Shotwell

at Folsom at Harrison



location

Relocate Stops at Harrison (both directions)



**New Transit Bulbs** at Folsom/Shotwell at Harrison (both directions)





**EXISTING** 

West to Castro District



### **PROPOSAL**

Westbound Side Running Transit-Only Lanes









East to Mission Bay

# Proposal Detail: Alabama to Potrero



**New Transit Lanes** on 16th St (both directions)



**Proposed Left-Turn Restrictions** 

at Alabama at Florida

at Bryant at Potrero (westbound)



Relocate Stops at Bryant (both directions) at Potrero (both directions)



**New Transit Bulbs/** Islands at Bryant

at Potrero

## PROPOSED ALTERNATIVE 1

Center Running Transit-Only Lanes





West to Castro District

East to Mission Bay

#### PROPOSED ALTERNATIVE 2

Side Running Transit-Only Lanes





**EXISTING**