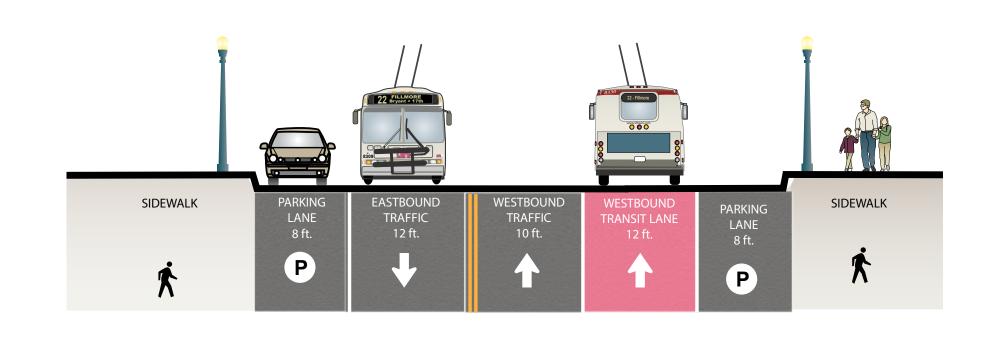

### **PROPOSAL**

Westbound Side Running Transit-Only Lanes

### **PROPOSAL**

Westbound Side Running Transit-Only Lanes

East to Mission Bay