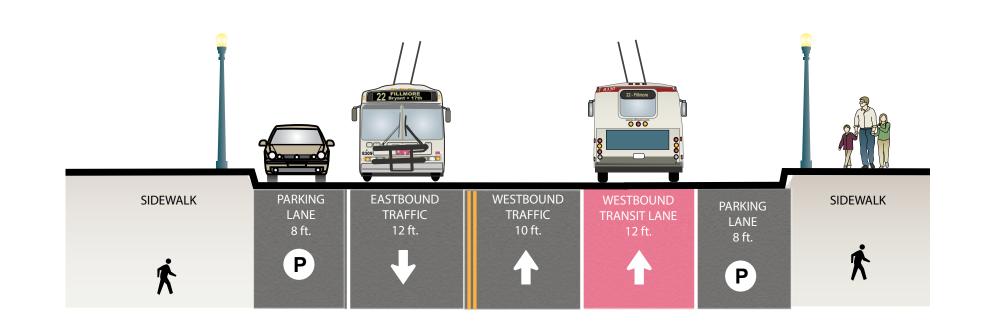

# Proposal Detail: Church to Guerrero

## MUNIFORWARD



Proposed Left-Turn
Restrictions
at Dolores

at Guerrero



Remove Stops at Dolores (both directions)



Relocate Stops at Guerrero (both directions)



New Transit Bulbs at Church (westbound) at Guerrero (both directions)



New Transit Lane on 16th St (westbound)





West to Castro District

East to Mission Bay

#### **EXISTING**



### **PROPOSAL**

Westbound Side Running Transit-Only Lanes









# Proposal Detail: Albion to Capp



# Proposed Left-Turn Restrictions at Julian/Hoff at Albion (westbound)

at Julian/Hoff at Valencia

at Capp



# Remove Stops at Valencia (both directions)



### **New Transit Bulbs** at Mission (both directions)



**New Transit Lane** on 16th St (westbound)



#### **EXISTING**



### **PROPOSAL**

Westbound Side Running Transit-Only Lanes









# Proposal Detail: S Van Ness to Harrison



Vision Zero

New Transit Lane on 16th St (westbound)

Additional safety improvements

under investigation through



**Proposed Left-Turn** Restrictions

at S Van Ness at Shotwell

at Folsom at Harrison



location

Relocate Stops at Harrison (both directions)



**New Transit Bulbs** at Folsom/Shotwell at Harrison (both directions)





**EXISTING** 

W