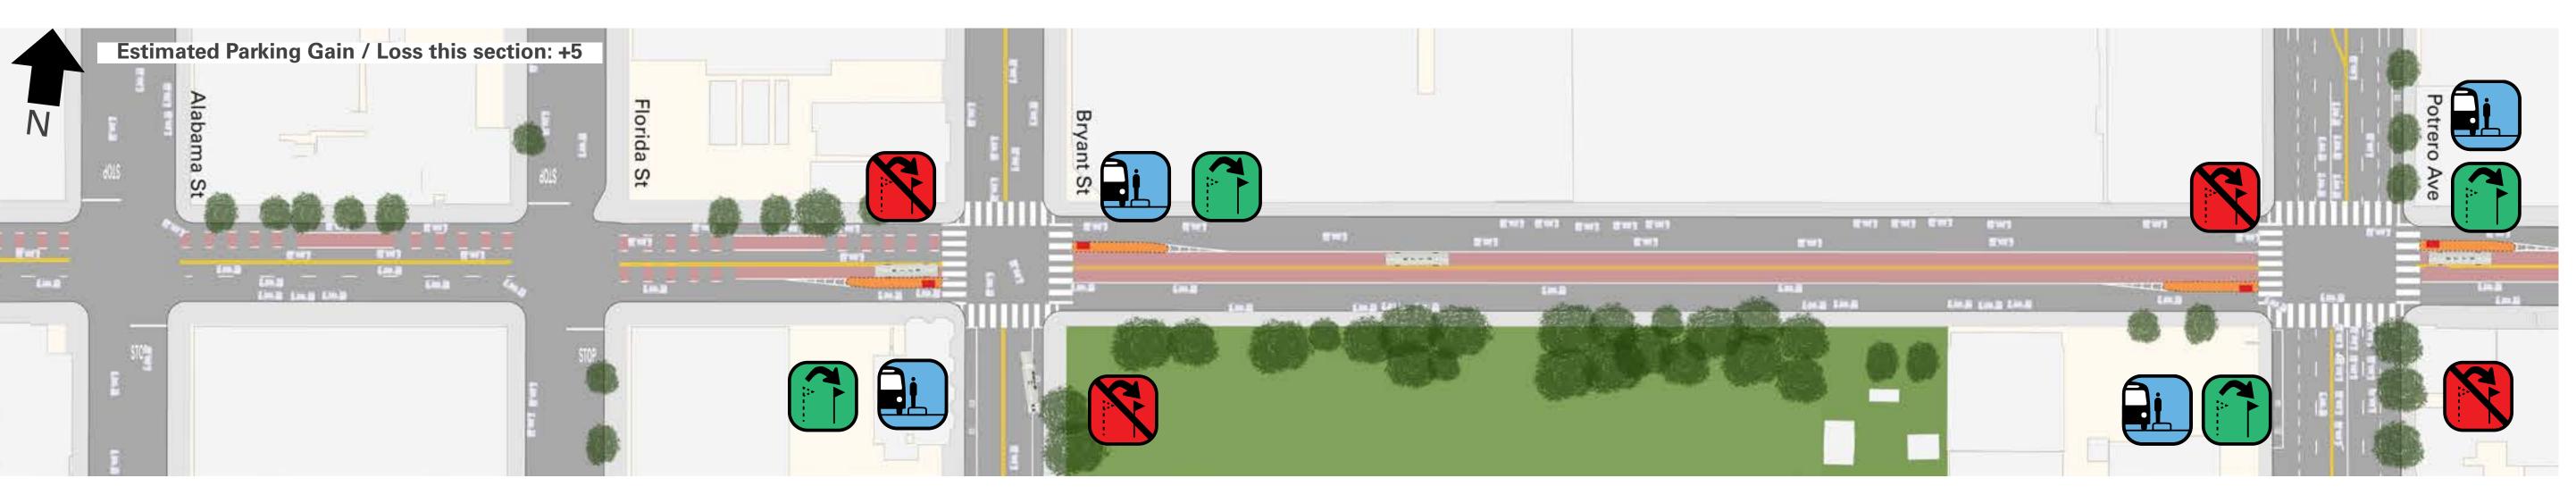

# Proposal Detail: Alabama to Potrero

**New Transit Lanes** on 16th St (both directions)

**Proposed Left-Turn Restrictions** 

at Alabama at Florida

at Bryant at Potrero (westbound)

Relocate Stops at Bryant (both directions) at Potrero (both directions)

**New Transit Bulbs/** Islands at Bryant

at Potrero