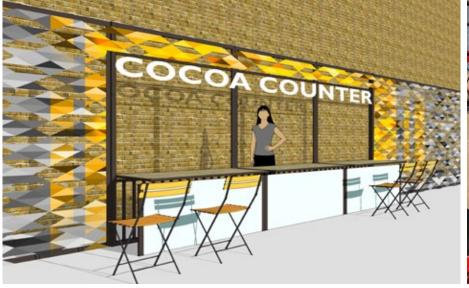

# PAVEMENT TO PARKS PROGRAM: TEMPORARY PLAZA

#### PROGRAM GOALS

- Budget for temporary \$100K
- Experiment and test ideas
- Stewardship
- Evaluate performance

#### **CRITERIA**

- Installation can be removed/ reversed in 24-48 hours
- No excavation
- Repurpose / DIY

FOSTER NEIGHBORHOOD INTERACTION

**ENCOURAGE PEDESTRIAN SAFETY & ACTIVITY** 

SUPPORT LOCAL BUSINESSES