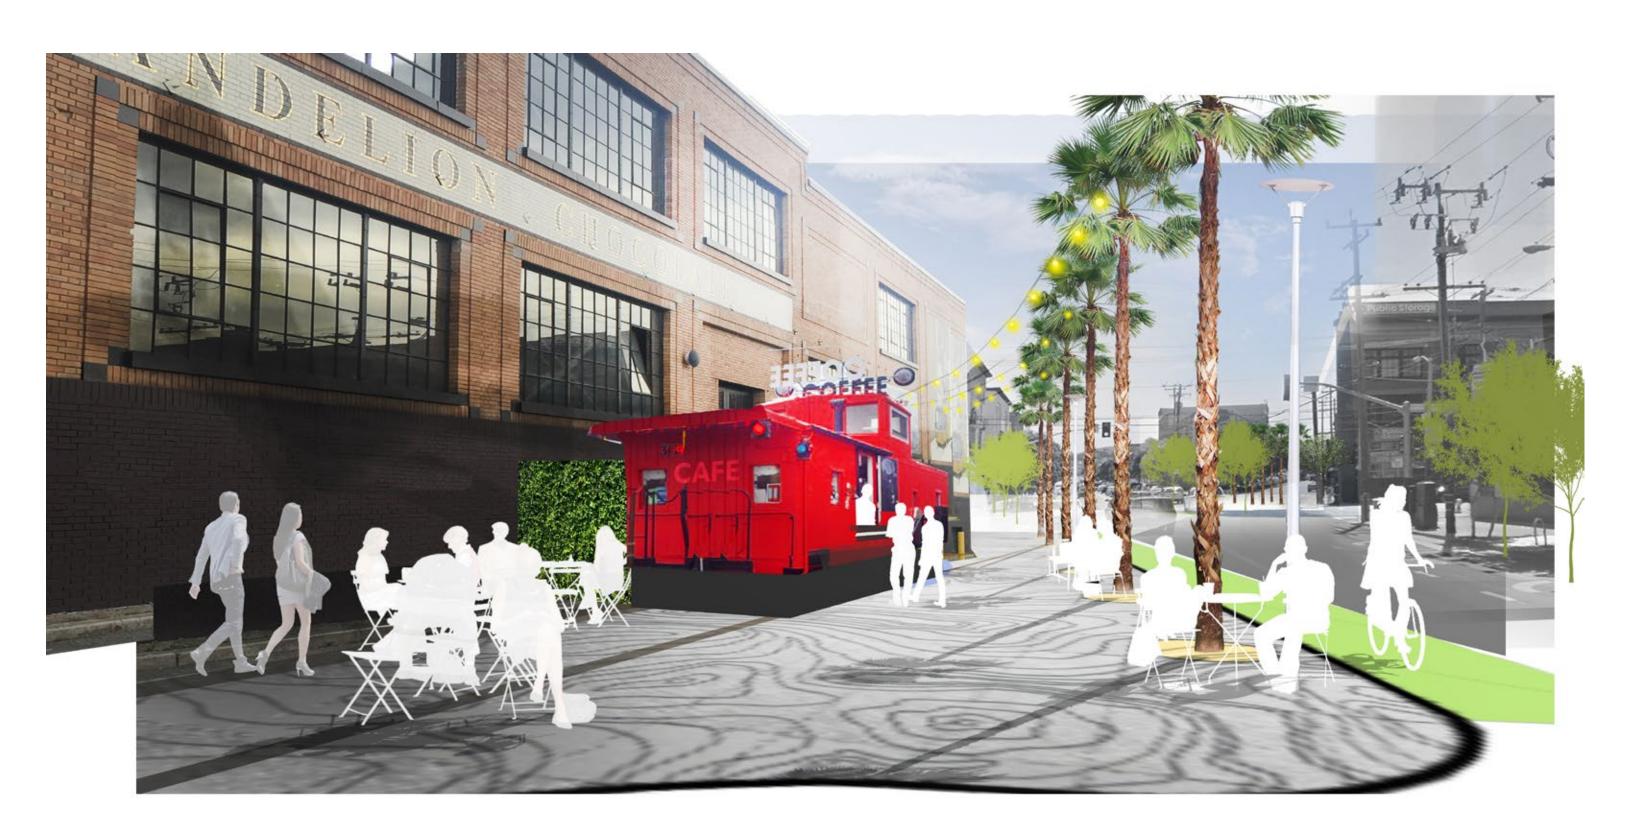

# PAVEMENT TO PARKS PROGRAM: TEMPORARY PLAZA

#### PROGRAM GOALS

- Budget for temporary \$100K
- Experiment and test ideas
- Stewardship
- Evaluate performance

#### **CRITERIA**

- Installation can be removed/ reversed in 24-48 hours
- No excavation
- Repurpose / DIY

FOSTER NEIGHBORHOOD INTERACTION

**ENCOURAGE PEDESTRIAN SAFETY & ACTIVITY** 

SUPPORT LOCAL BUSINESSES