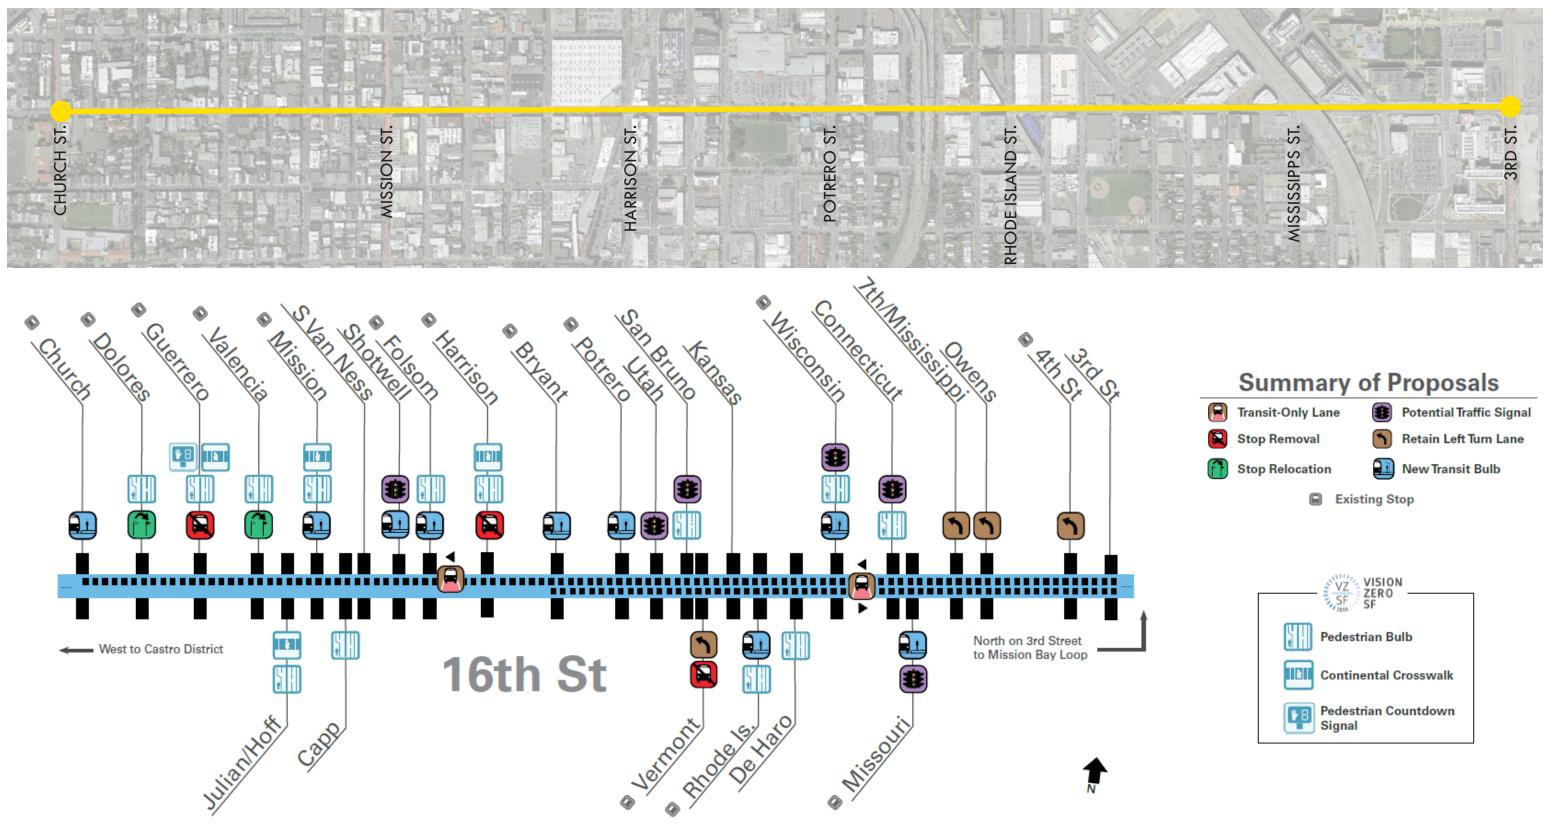

#### 22 FILLMORE MUNI FORWARD PROJECT

TREAT PLAZA
22 FILLMORE MUNI FORWARD

#### 22 FILLMORE MUNI FORWARD PROJECT

WAYFINDING

SPECIAL PAVING

**INFILL TREE PLANTING** 

LIGHTING

#### TREAT PLAZA OPPORTUNITY