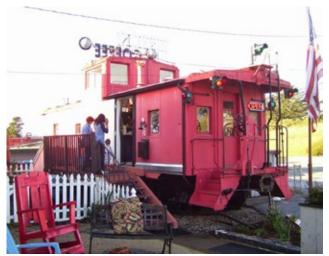

# PAVEMENT TO PARKS PROGRAM: TEMPORARY PLAZA

#### PROGRAM GOALS

- Budget for temporary \$100K
- Experiment and test ideas
- Stewardship
- Evaluate performance

#### **CRITERIA**

- Installation can be removed/ reversed in 24-48 hours
- No excavation
- Repurpose / DIY

FOSTER NEIGHBORHOOD INTERACTION

**ENCOURAGE PEDESTRIAN SAFETY & ACTIVITY** 

SUPPORT LOCAL BUSINESSES