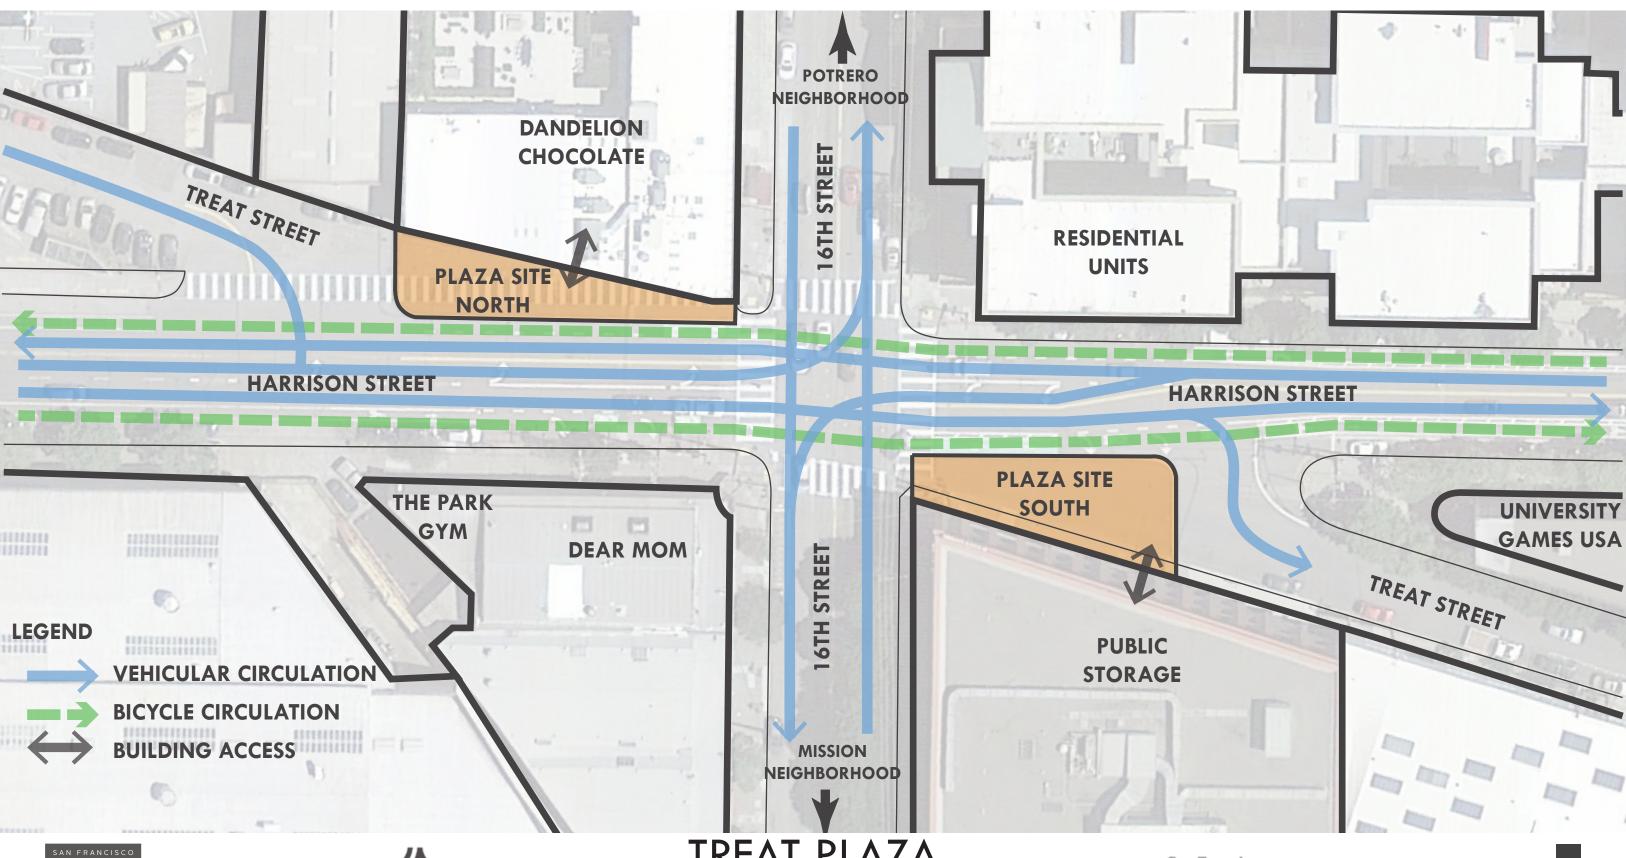

REE PLANTING** 



LIGHTING









#### TREAT PLAZA OPPORTUNITY











#### PROCESS AND STATUS



#### 22 FILLMORE MUNI FORWARD

JAN 2015 MAY 2016 TODAY **JAN 2018 JAN 2020** CONSTRUCTION PLANNING DESIGN PAVEMENT TO PARKS **PLANNING** DESIGN/CONST TEMP PLAZA MAY 2016 JAN 2017 JUL 2017 JAN 2018

#### TIMELINE:

- January 15, 2015: 22 Fillmore MUNI Forward Project Open House
- April 8, 2015: 22 Fillmore MUNI Forward Project Open House
- May 16, 2015: 22 Fillmore MUNI Forward Project Open House
- October 30, 2015: 22 Fillmore MUNI Forward Project Public Hearing
- January 19, 2016: 22 Fillmore MUNI Forward Project SFMTA Board of Director's
- May 11, 2016: Treat Plaza Workshop #1
- November 17, 2016: Treat Plaza Workshop #2









# SITE + CONTEXT + PROCESS









#### SITE ANALYSIS







# SUN/SHADE STUDIES

8:00 AM



12:00 PM



3:00 PM









#### SITE HISTORY









Mission Dolores, 1860





#### SITE ANALYSIS: NORTH PLAZA SITE













#### SITE ANALYSIS: SOUTH PLAZA SITE













#### NEIGHBORHOOD CONTEXT

























#### FEEDBACK TO DATE















## DESIGN CONCEPTS









#### DESIGN CONCEPT NORTH PLAZA: PALM OASIS



















#### DESIGN CONCEPT NORTH PLAZA: PALM OASIS











#### DESIGN CONCEPT SOUTH PLAZA: PALM OASIS



















#### DESIGN CONCEPT SOUTH PLAZA: PALM OASIS







#### DESIGN CONCEPT NORTH PLAZA: STREAMLINE



















#### DESIGN CONCEPT NORTH PLAZA: STREAMLINE











#### DESIGN CONCEPT SOUTH PLAZA: STREAMLINE





















#### DESIGN CONCEPT SOUTH PLAZA: STREAMLINE