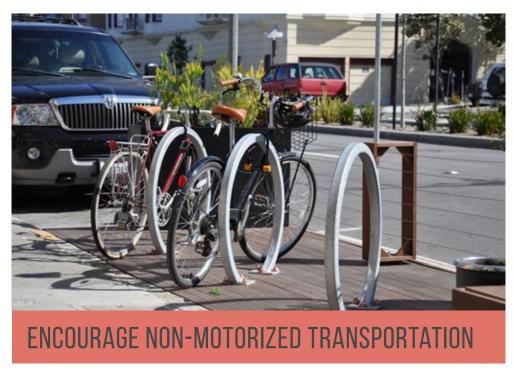

#### **CRITERIA**

- Installation can be removed/ reversed in 24-48 hours
- No excavation
- Repurpose / DIY

FOSTER NEIGHBORHOOD INTERACTION

**ENCOURAGE PEDESTRIAN SAFETY & ACTIVITY** 

SUPPORT LOCAL BUSINESSES