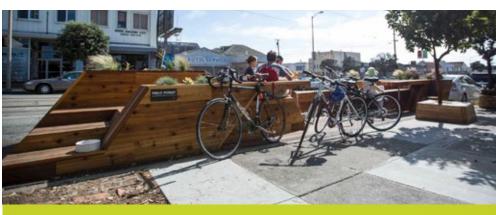

#### **CRITERIA**

- Installation can be removed/ reversed in 24-48 hours
- No excavation
- Repurpose / DIY

FOSTER NEIGHBORHOOD INTERACTION

**ENCOURAGE PEDESTRIAN SAFETY & ACTIVITY** 

SUPPORT LOCAL BUSINESSES