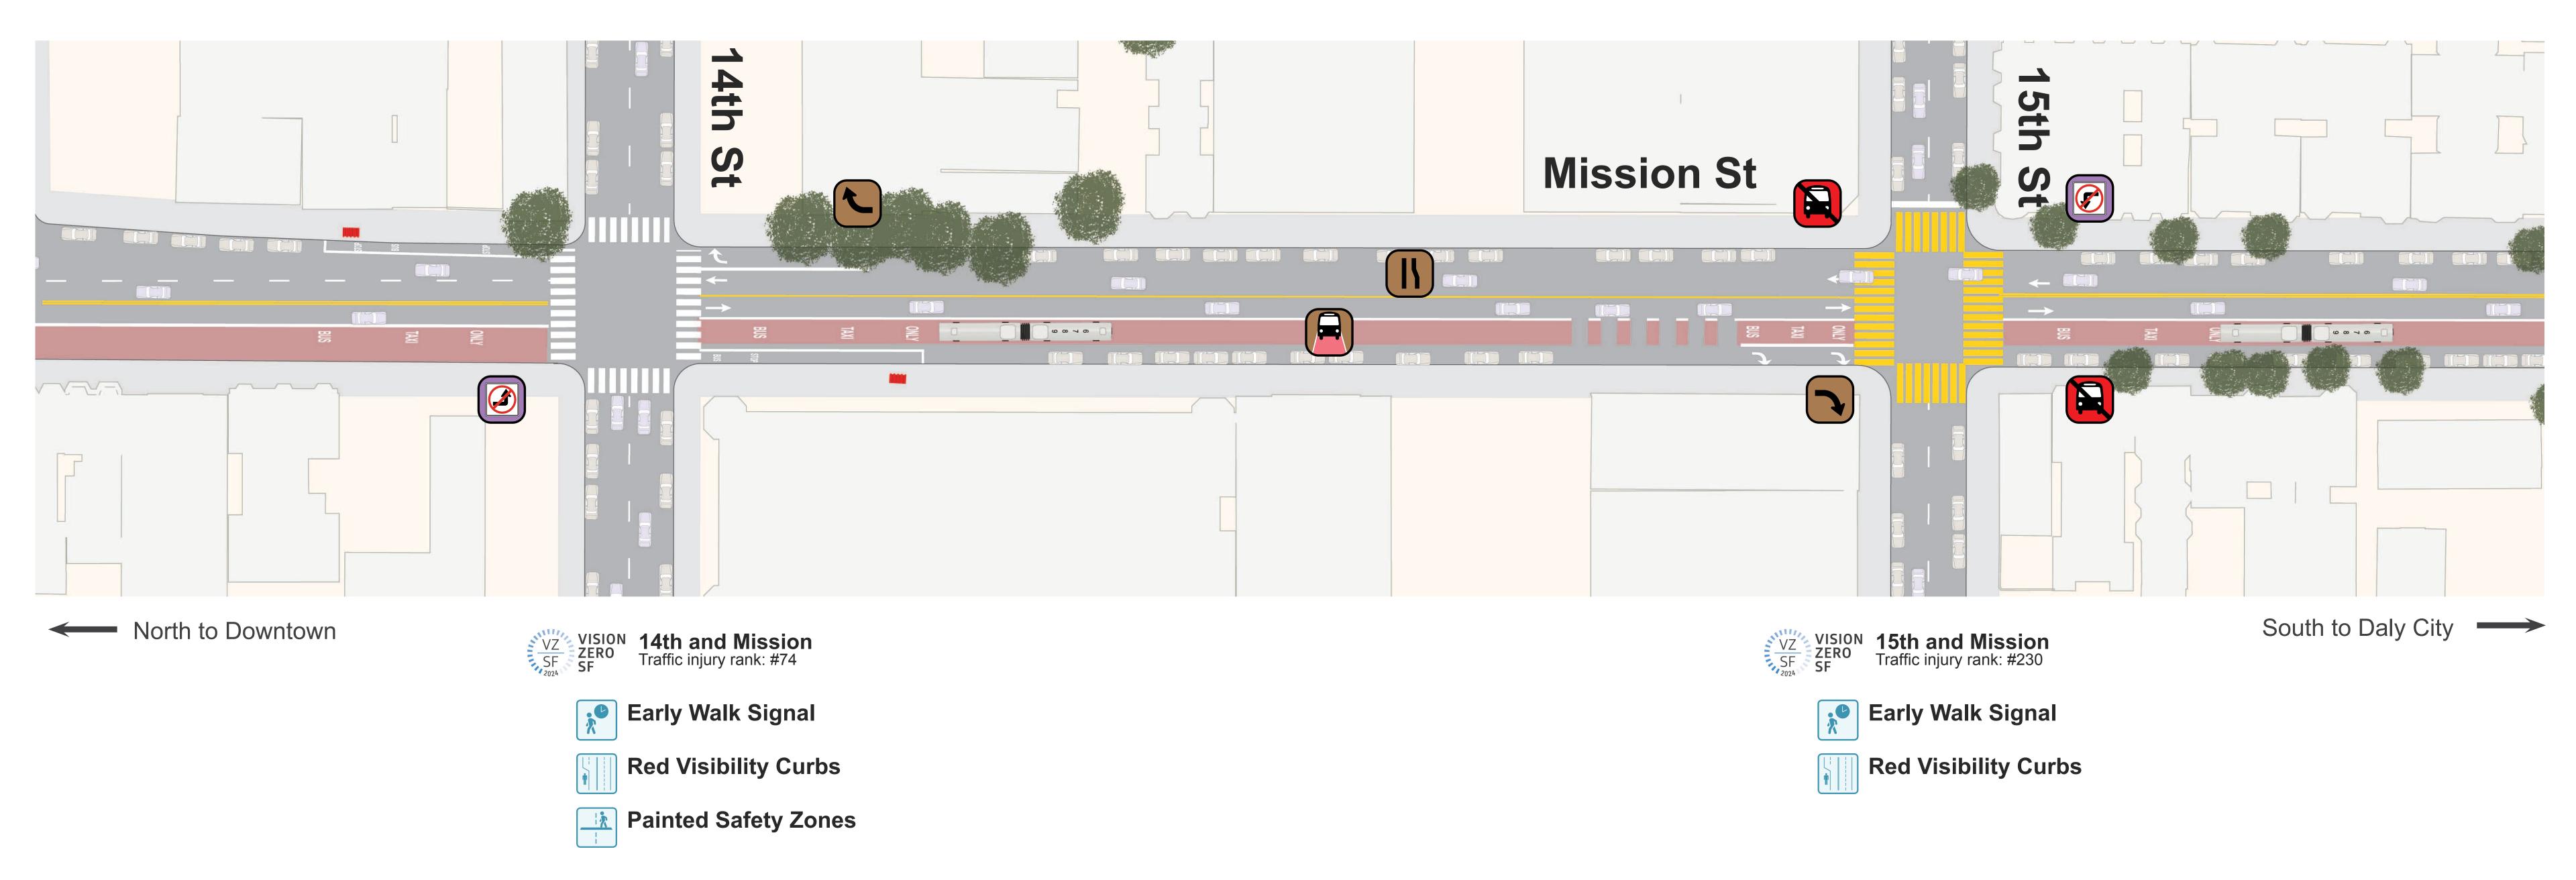

## MUNIFORWARD

New Transit Lanes on southbound Mission from 13th St to Randall St

Reconfigure Lanes from 13th St to César Chávez St

Remove Stops at 15th St

No Left Turn from Mission onto 14th St and from southbound Mission onto 15th St