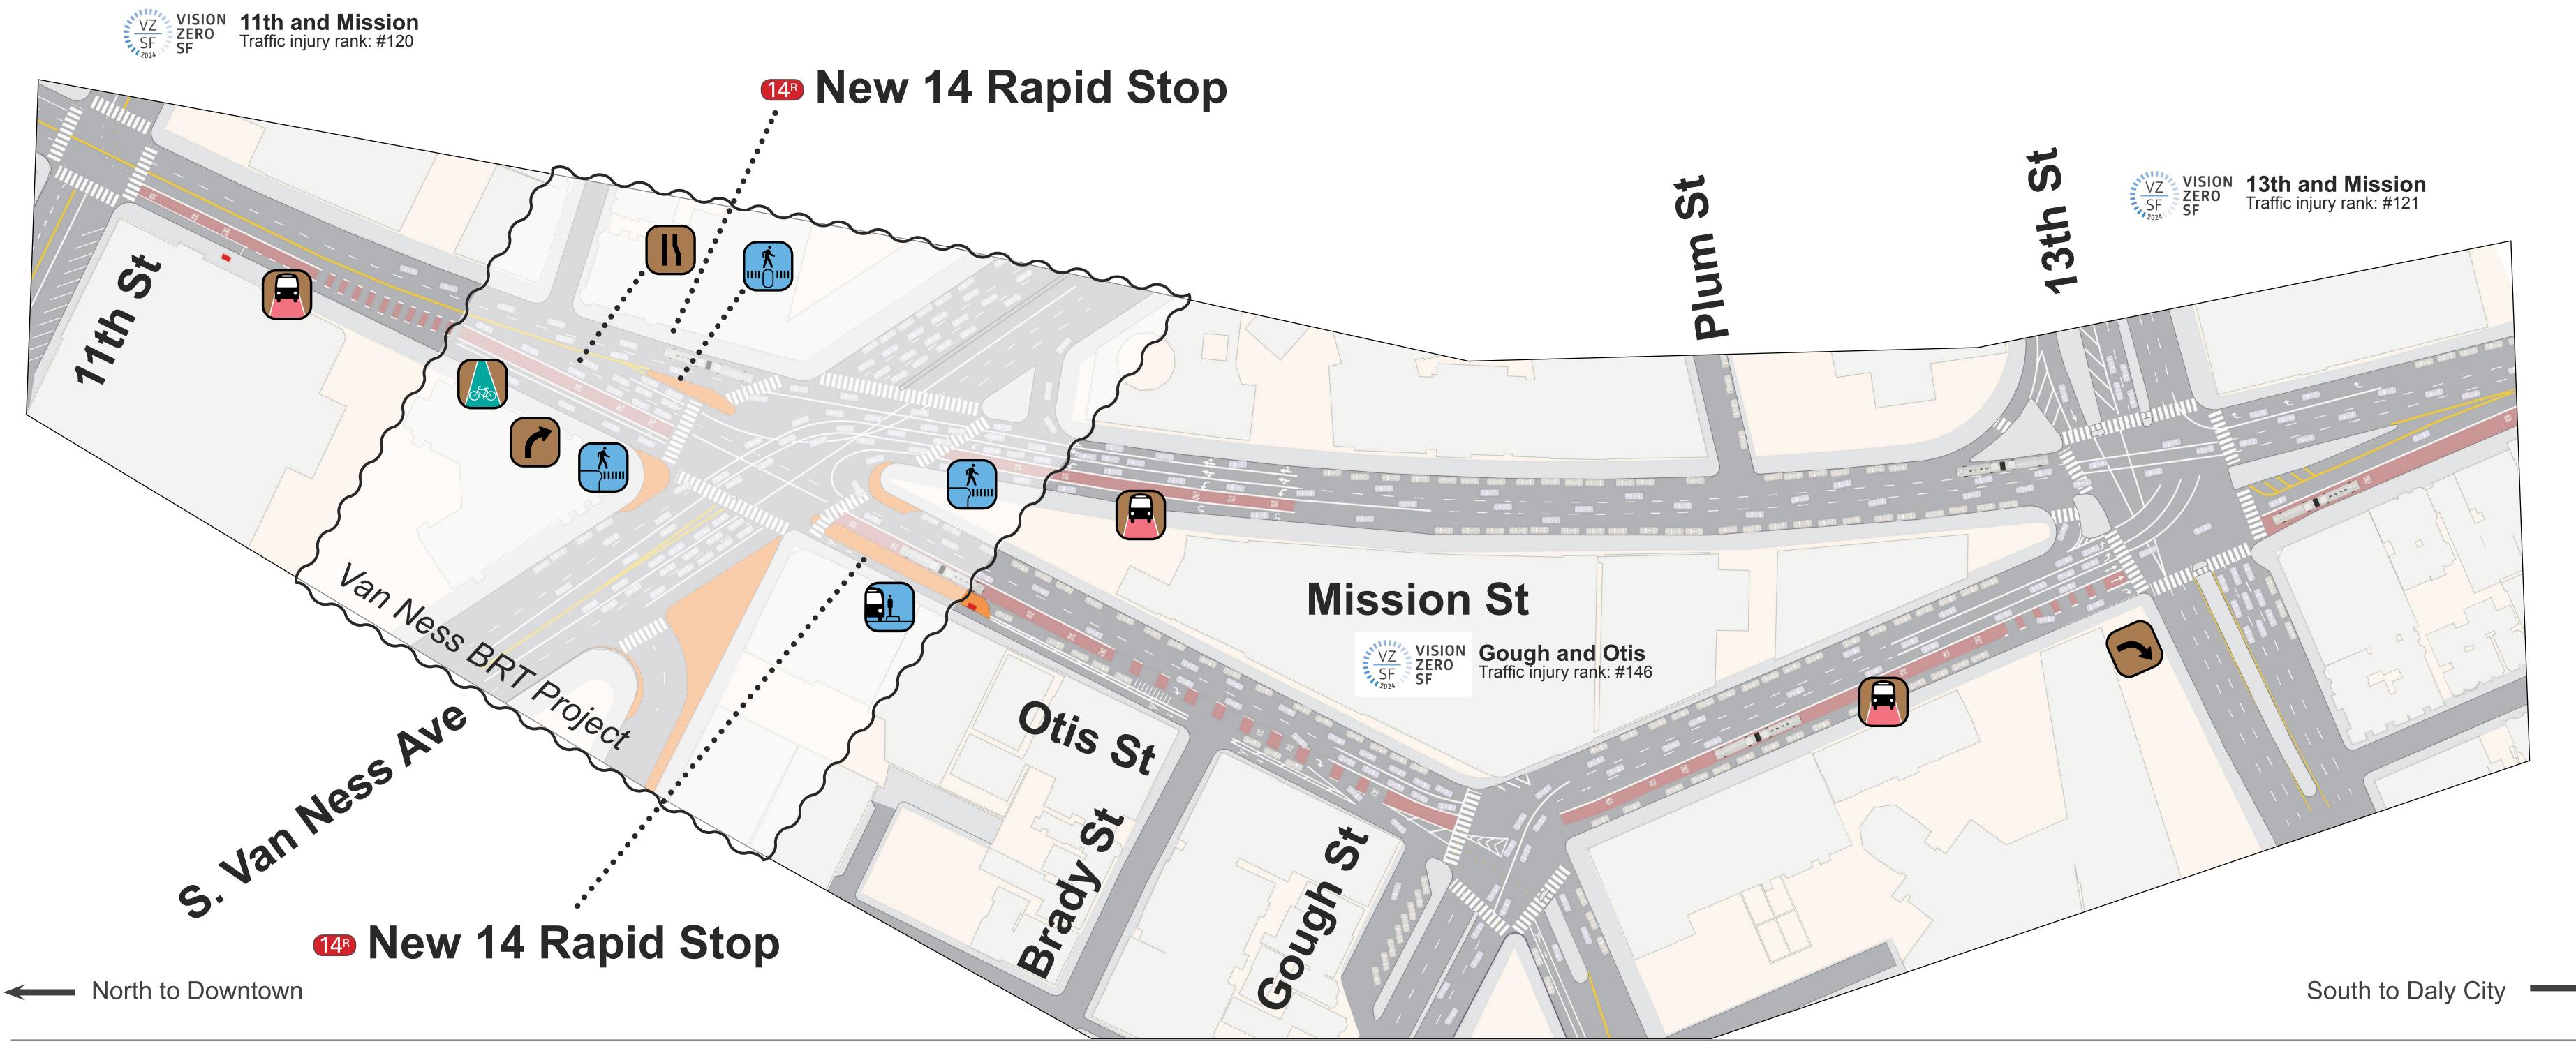

### MUNIFORWARD

New Pedestrian Islands at Mission and South Van Ness Ave

New Transit Island on southbound Mission at South Van Ness Ave

New Pedestrian Bulbs at Mission and South Van Ness Ave

New Right Turn Pocket on westbound Mission at South Van Ness Ave

New Bike Lane on westbound Mission at South Van Ness Ave

Remove Left Turn Lane on westbound Mission at South Van Ness Ave

@MuniForwardfacebook.com/muniforward