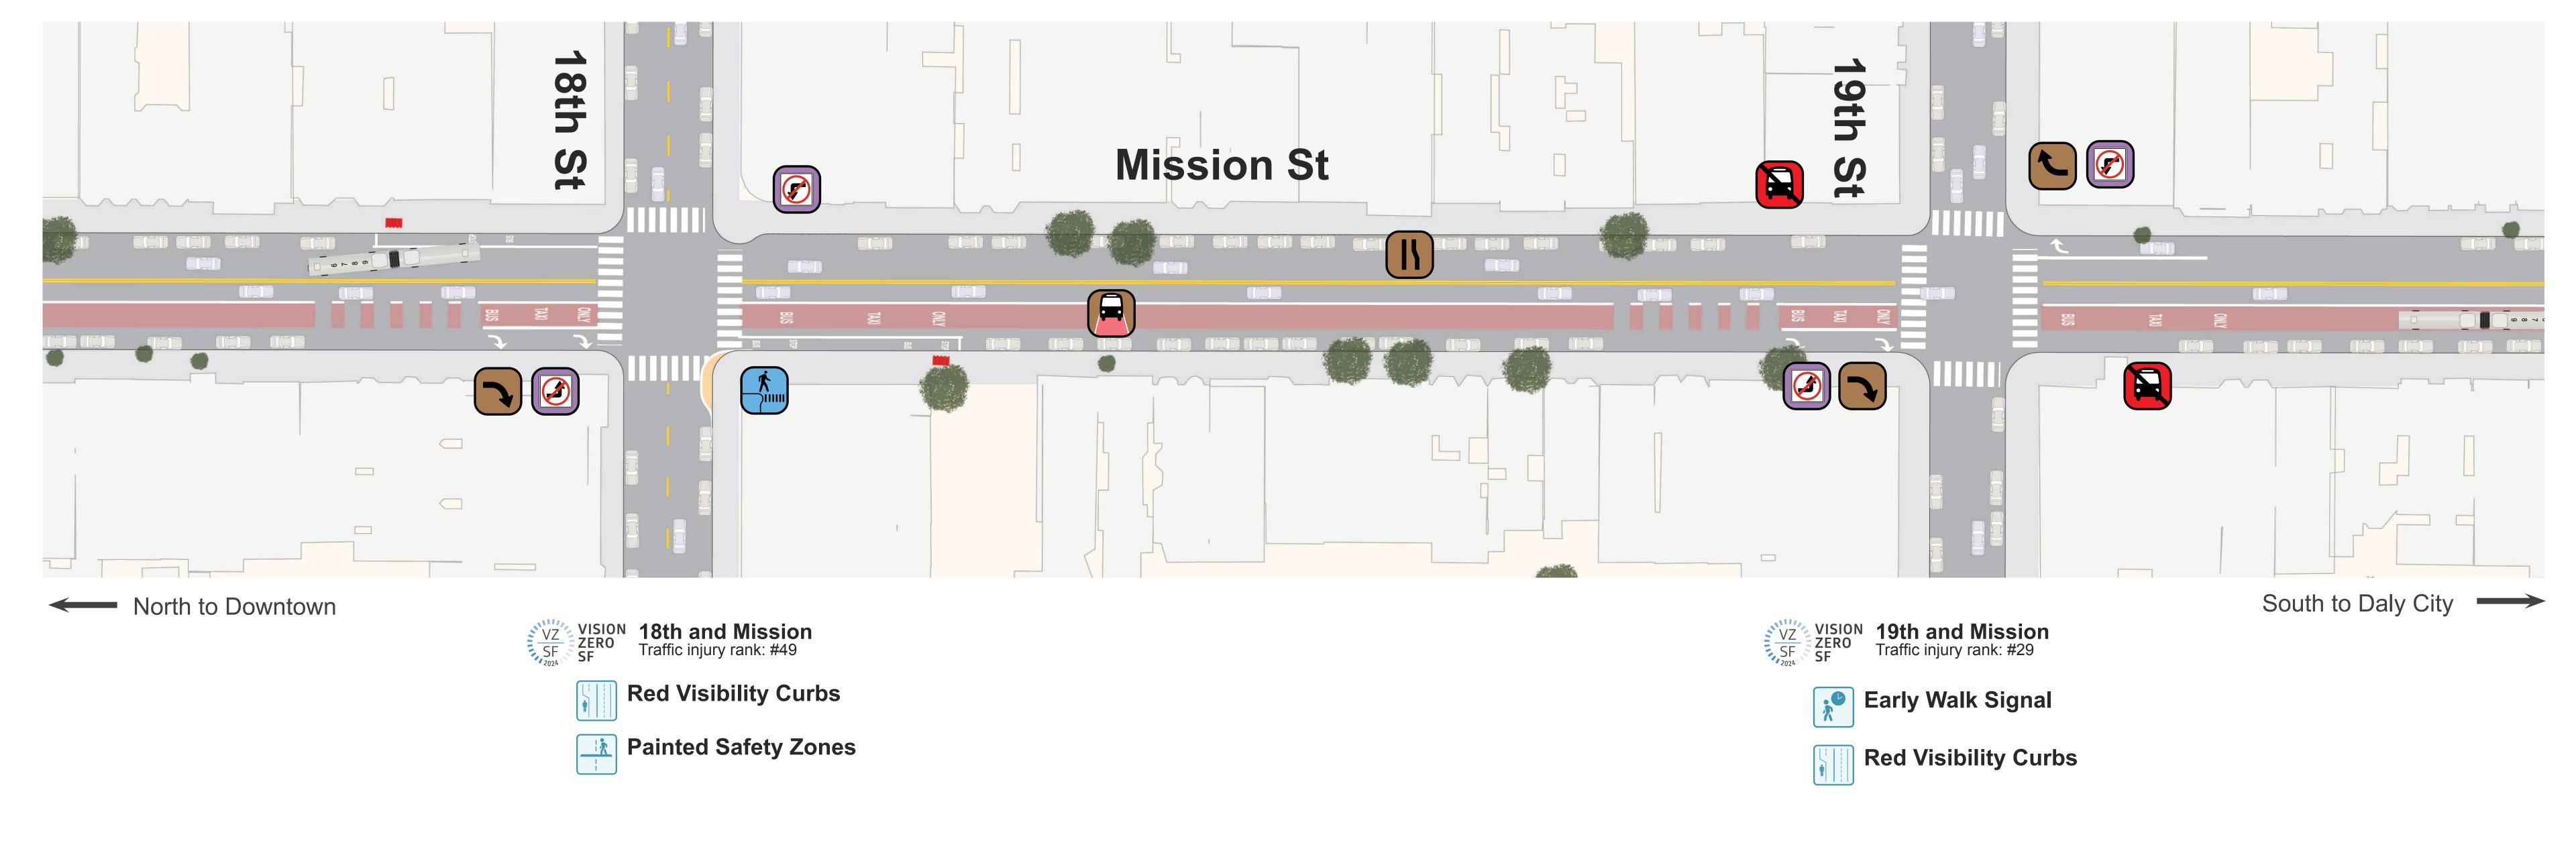

## Proposal Detail: 18th to 19th

# MUNIFORWARD

New Transit Lanes on southbound Mission from 13th St to Randall St

Reconfigure Lanes from 13th St to César Chávez St