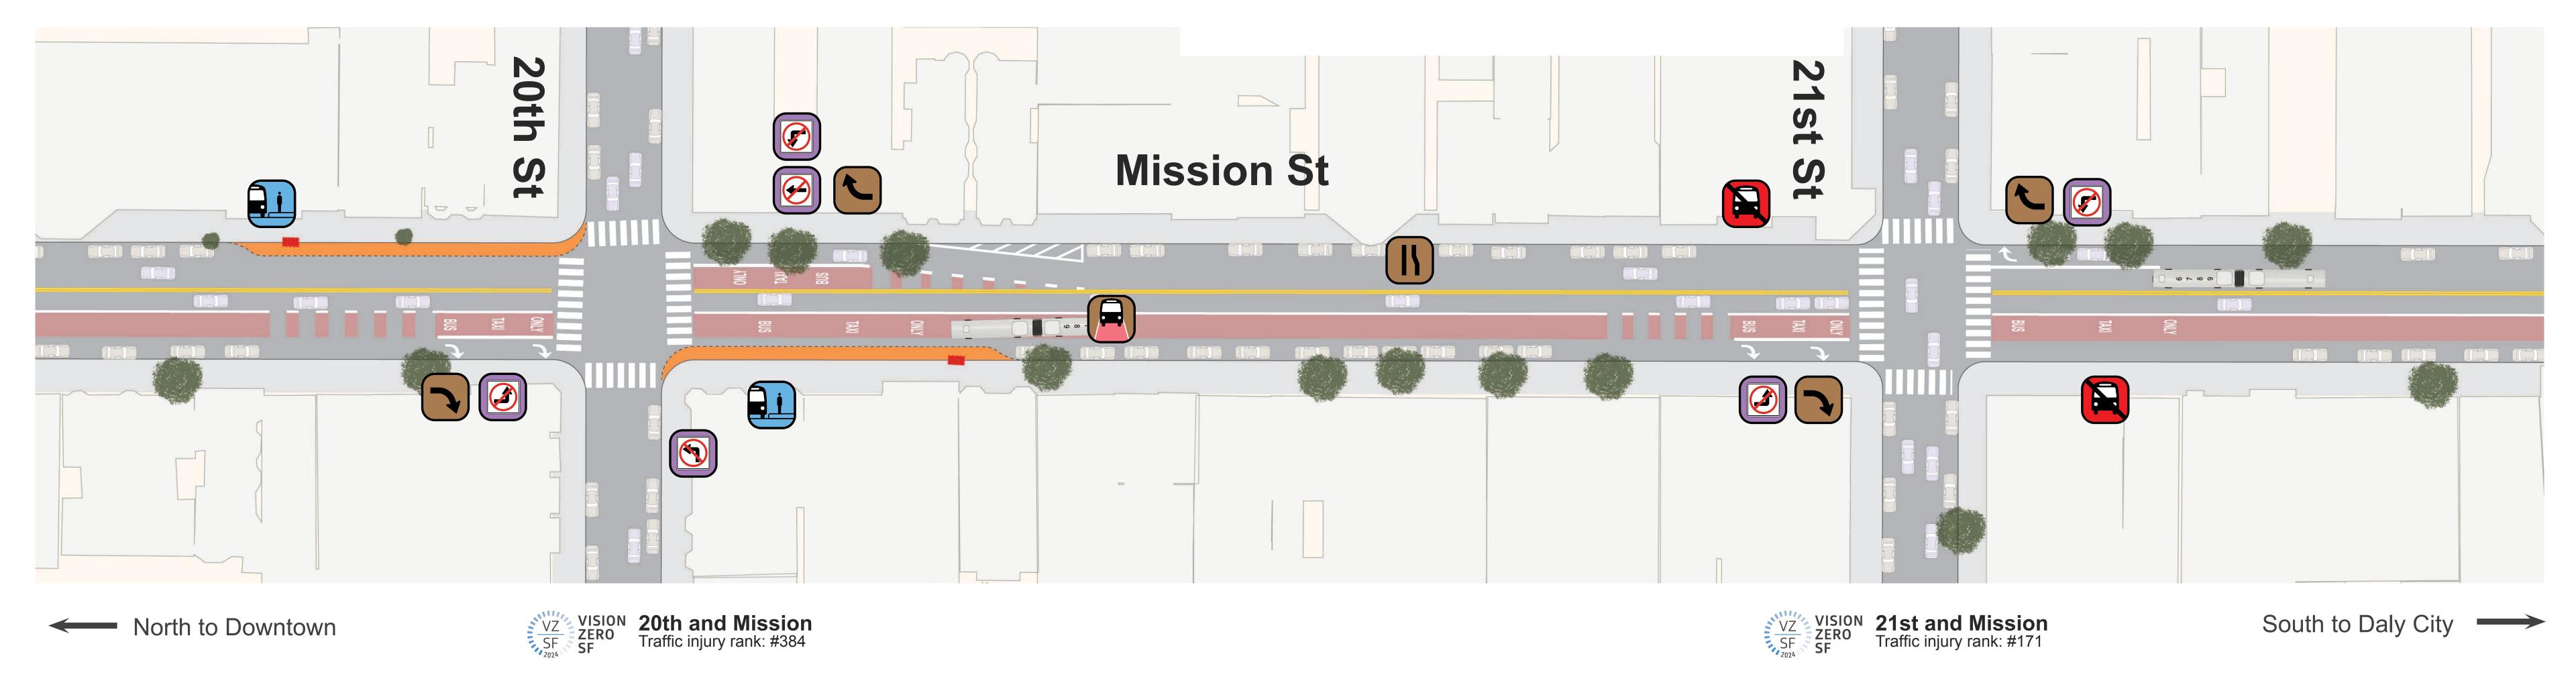

# Proposal Detail: 20th to 21st

### MUNIFORWARD

New Transit Lanes on southbound Mission from 13th St to Randall St

Reconfigure Lanes from 13th St to César Chávez St

Right Turn Only at northbound Mission and 20th St

New Right Turn Pockets on Mission at 20th St and at 21st St

New Transit Bulbs at 20th St

No Left Turn from Mission onto 20th St and from Mission onto 21st St

Remove Stops at 21st St