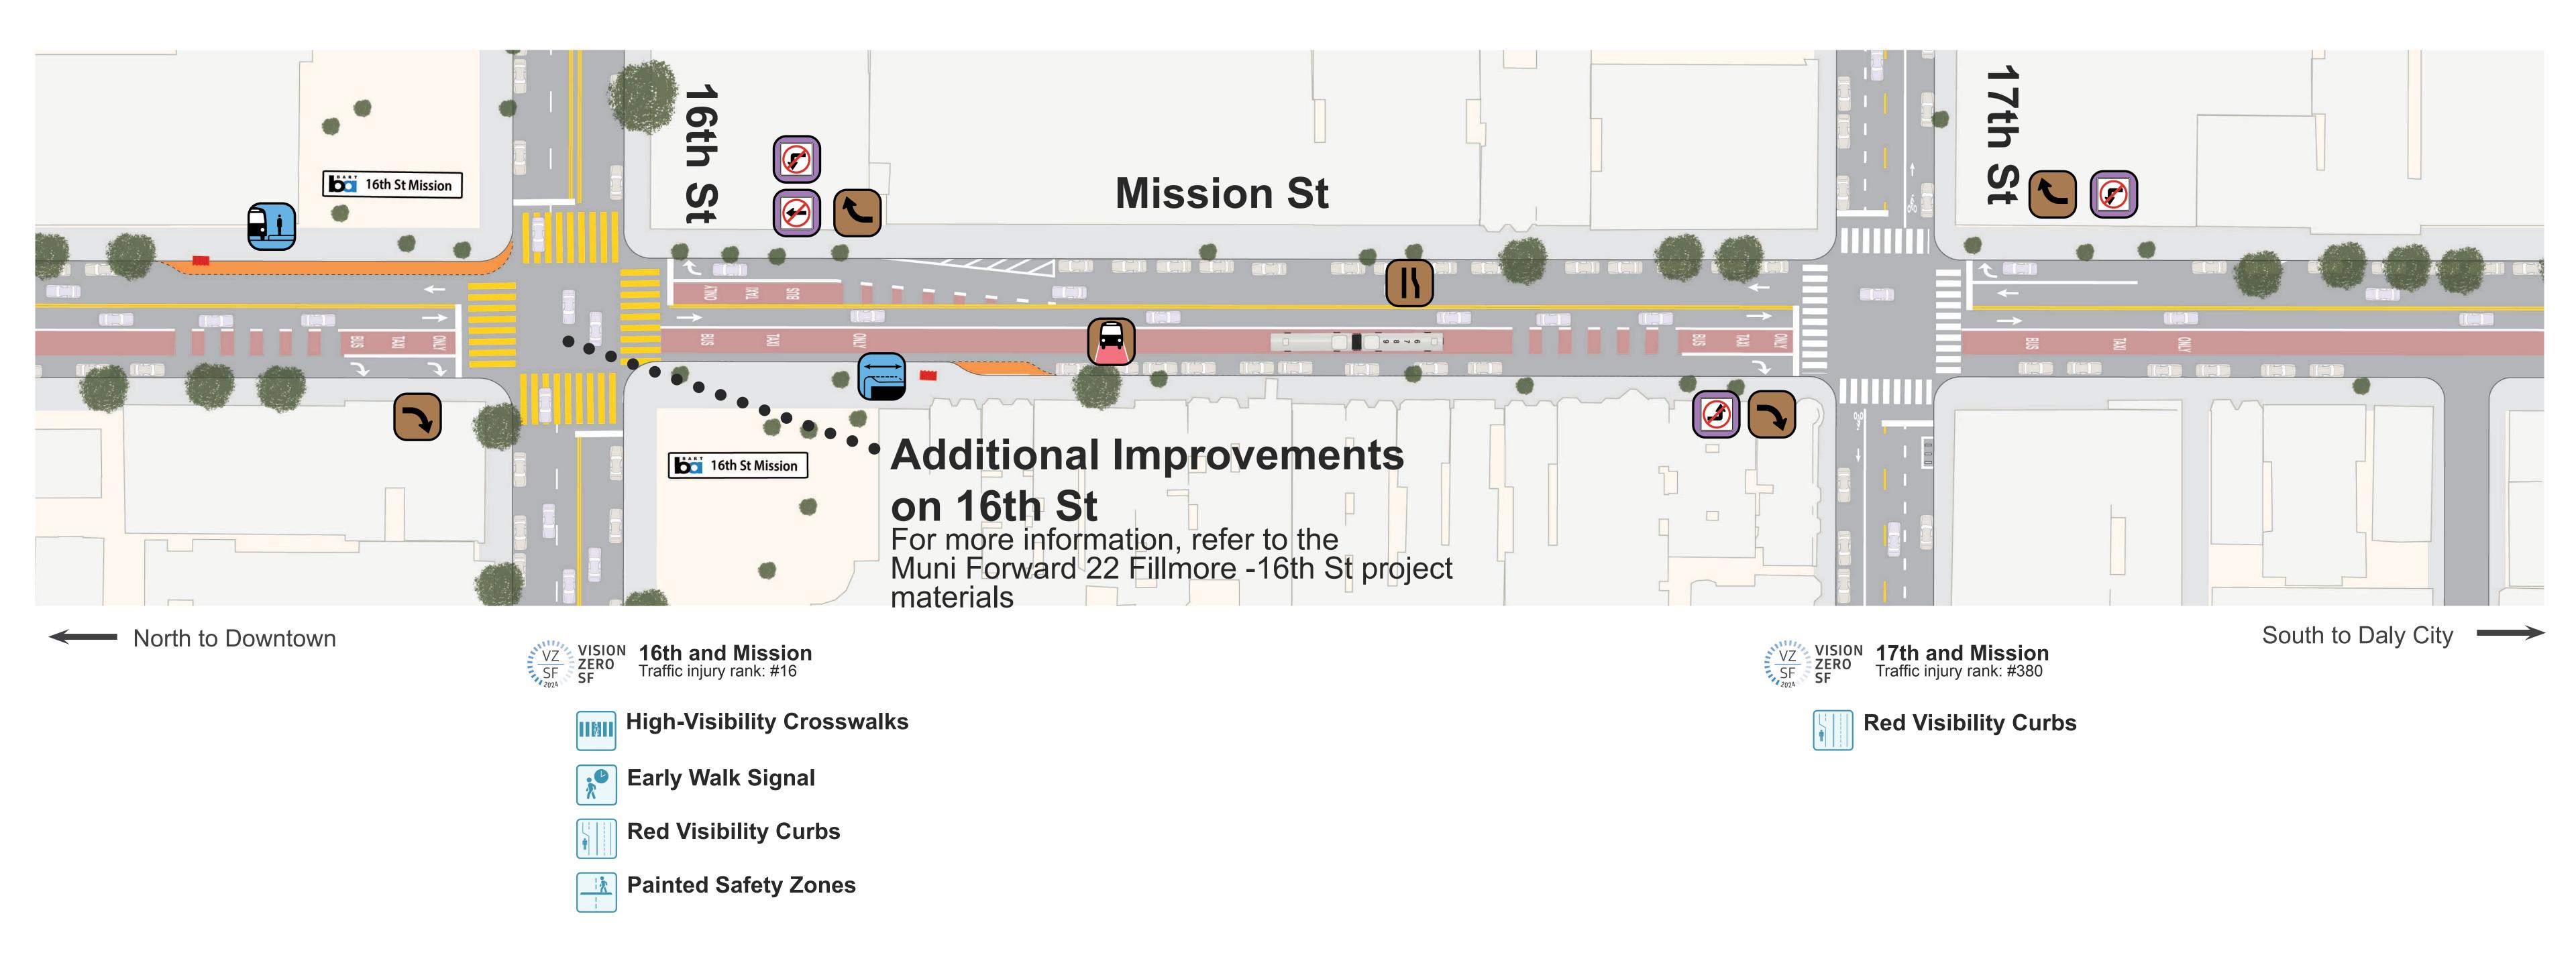

## Proposal Detail: 16th to 17th

#### MUNIFORWARD

New Transit Lanes on southbound Mission from 13th St to Randall St

Reconfigure Lanes from 13th St to César Chávez St

Right Turn Only at northbound Mission and 16th St

New Right Turn Pockets on Mission at 16th St and at 17th St

**Extend Transit Bulb** on southbound Mission at 16th St

No Left Turn from Mission onto 17th St and from northbound Mission onto 16th St

New Transit Bulb on northbound Mission at 16th St