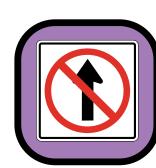

#### MUNIFORWARD

New Transit Lanes on southbound Mission from 13th St to Randall St

Reconfigure Lanes from 13th St to César Chávez St

Right Turn Only at northbound Mission and 16th St

New Right Turn Pockets on Mission at 16th St and at 17th St

### MUNIFORWARD

New Transit Lanes on southbound Mission from 13th St to Randall St

Reconfigure Lanes from 13th St to César Chávez St

Right Turn Only at northbound Mission and 20th St

New Right Turn Pockets on Mission at 20th St and at 21st St