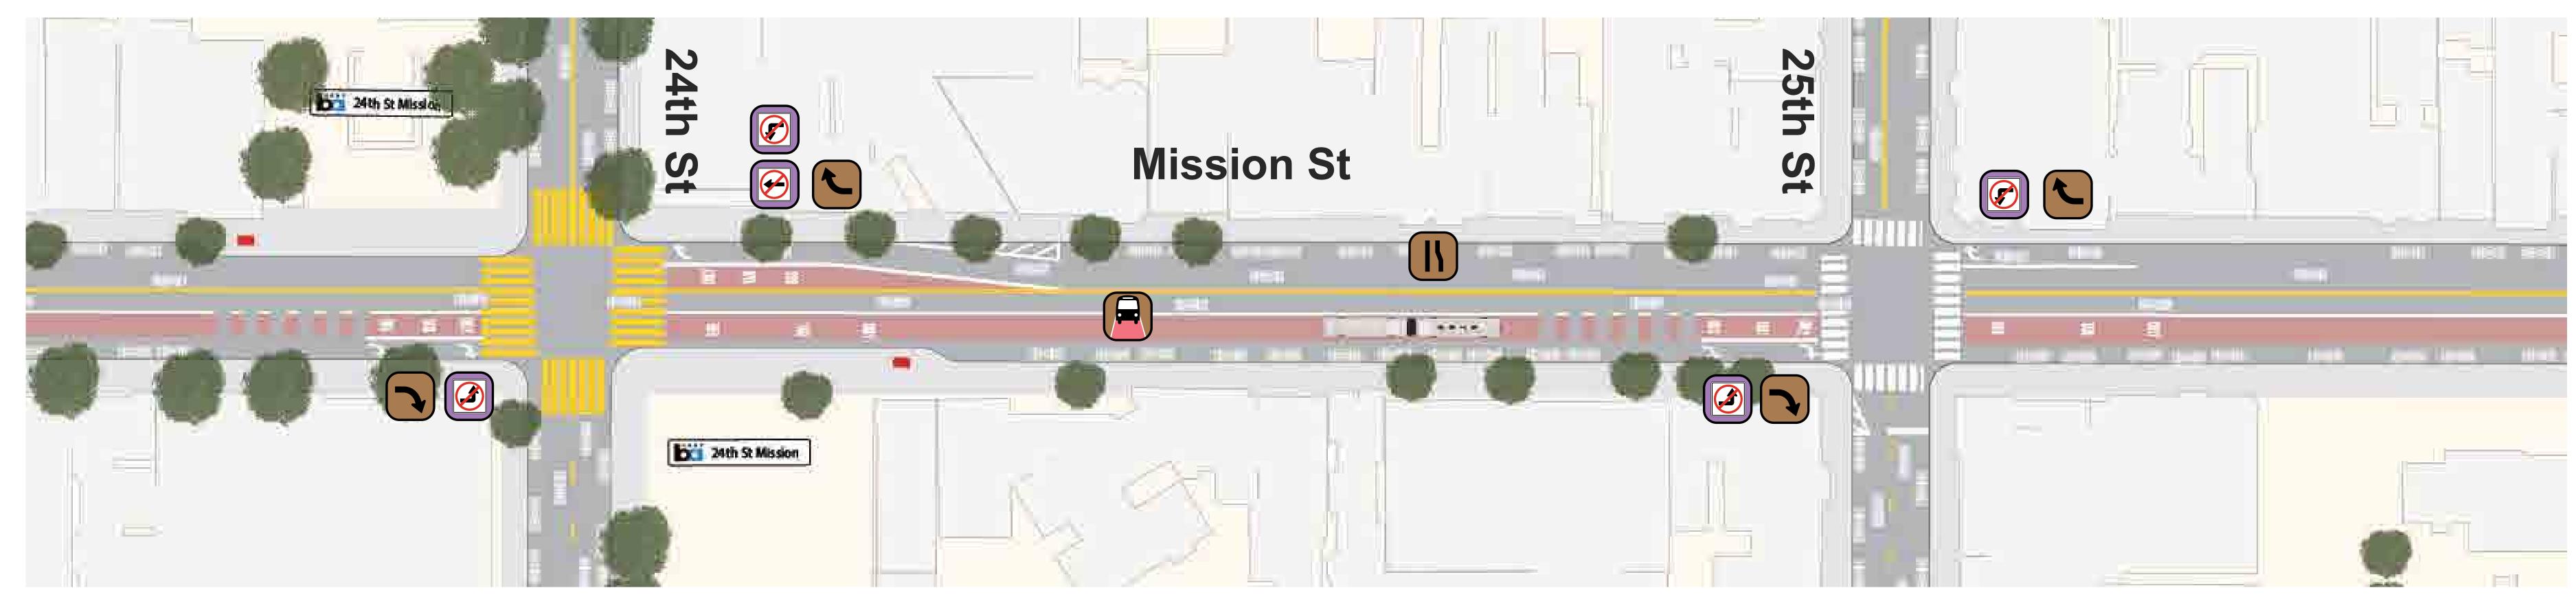

### Proposal Detail: 24th to 25th

## MUNIFORWARD

New Right Turn Pockets on Mission at 24th St and at 25th St

Right Turn Only at northbound Mission and 24th St

from Mission onto 24th St and from Mission onto 25th St

North to Downtown

VZ VISION 25th and Mission Traffic injury rank: #391