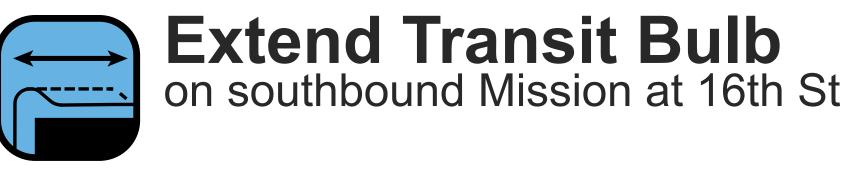

Painted Safety Zones

No Left Turn from Mission onto 17th St and from northbound Mission onto 16th St

New Transit Bulb on northbound Mission at 16th St