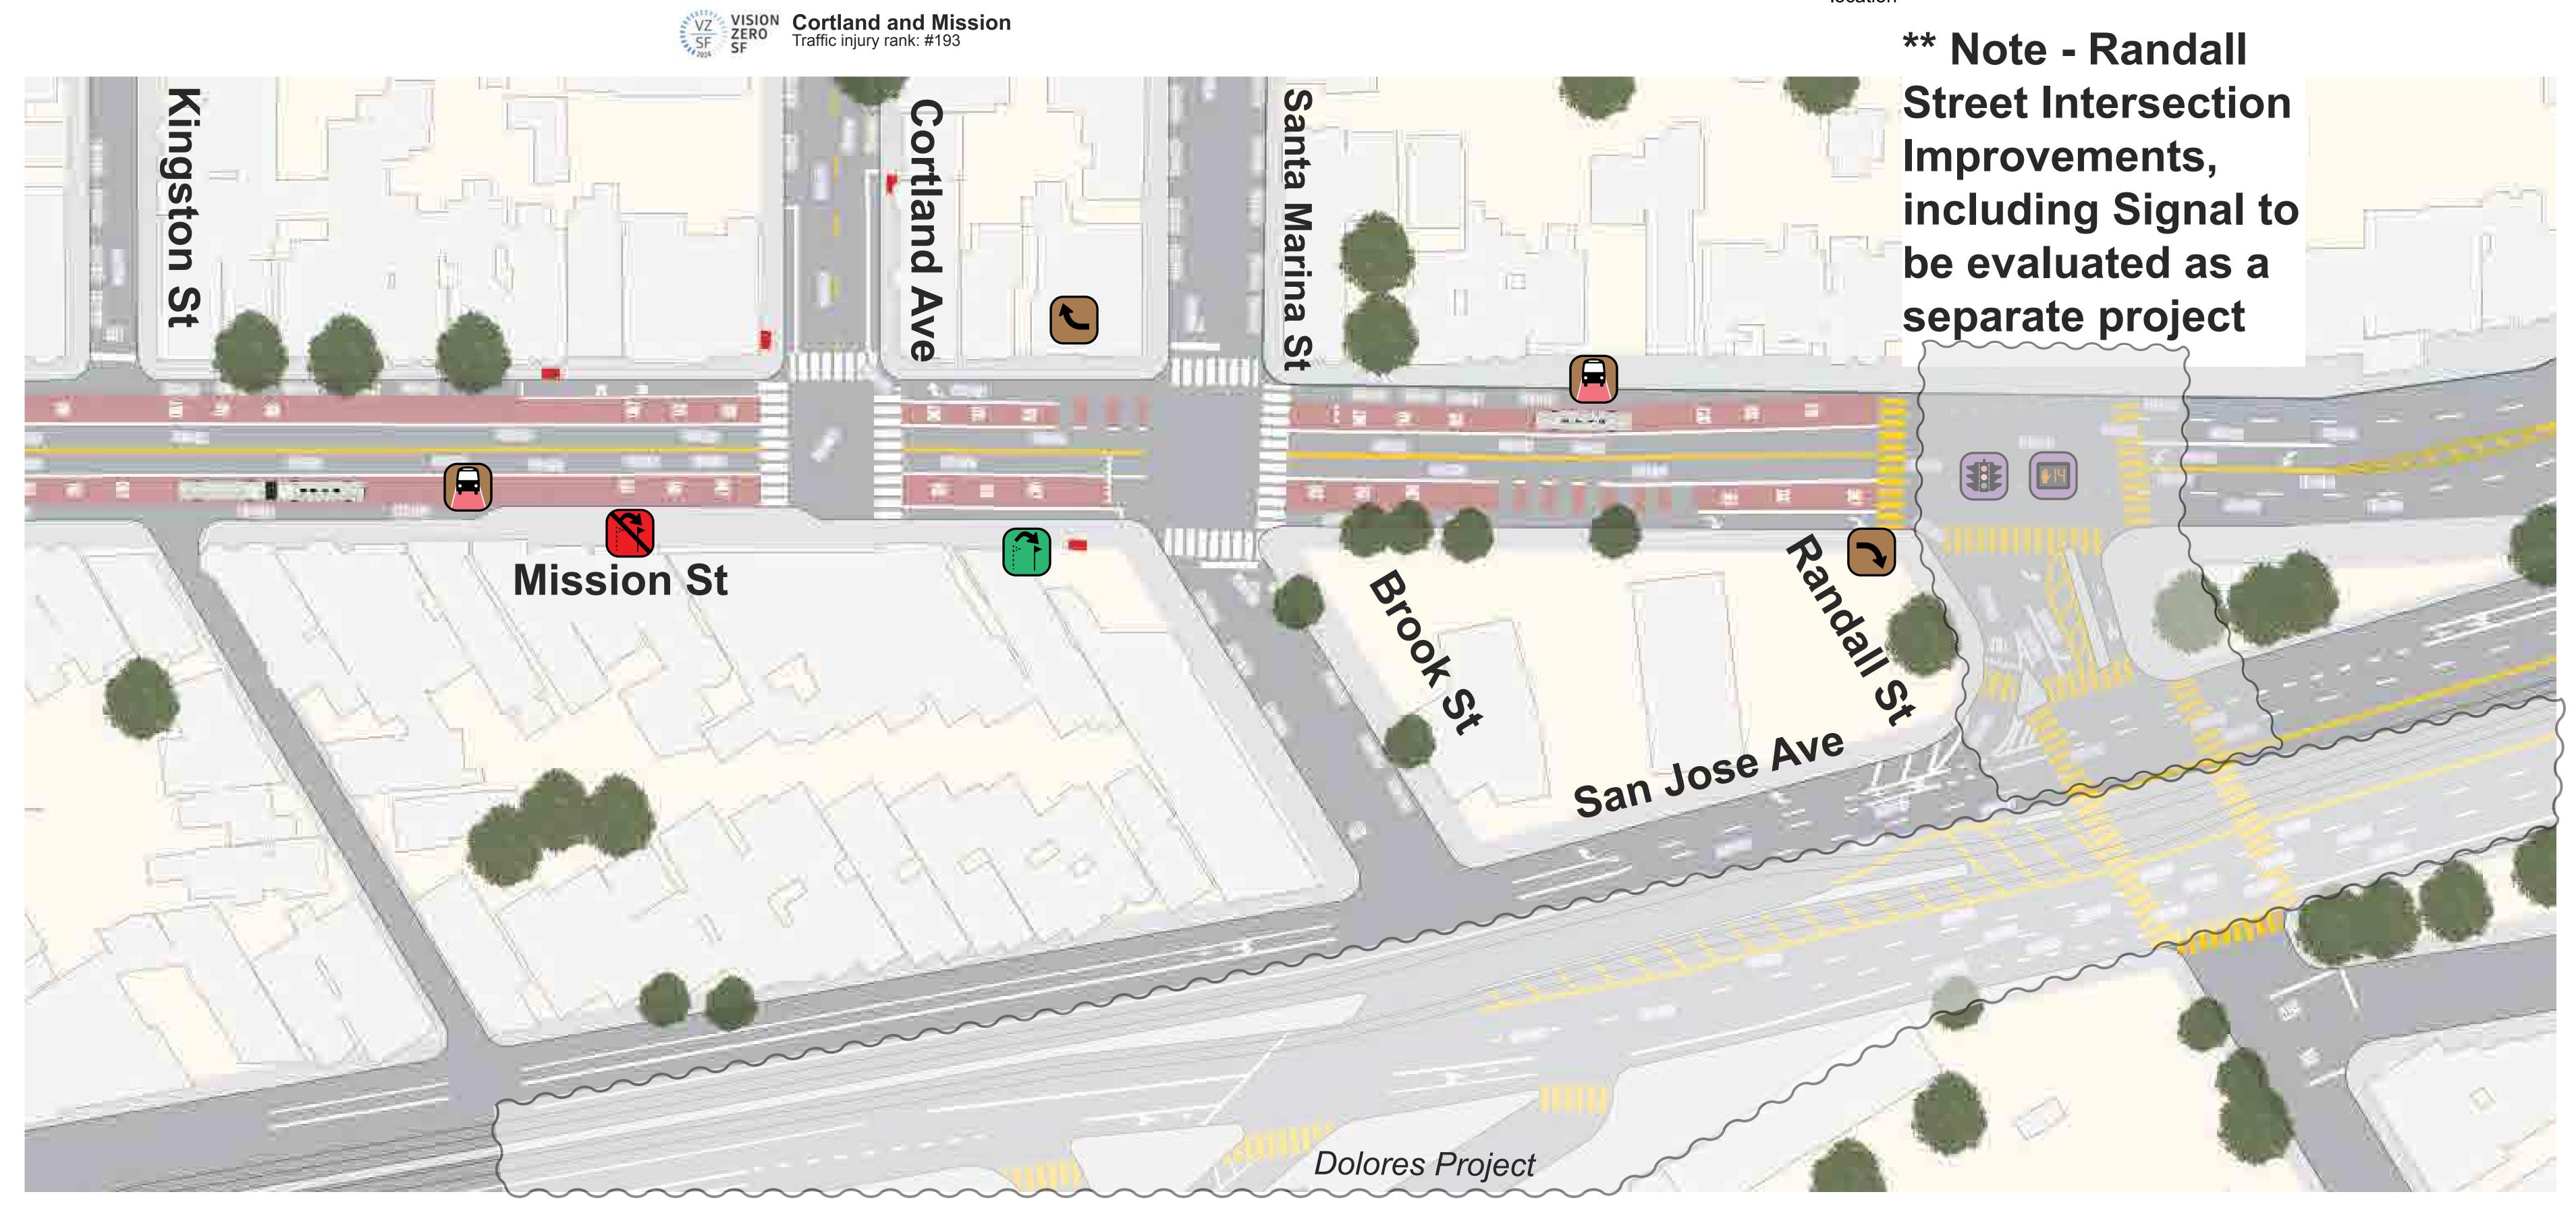

# Proposal Detail: Kingston to Randall

## MUNIFORWARD

New Transit Lanes on Mission from César Chávez St to Randall St

New Right Turn Pockets on southbound Mission at 29th St

Relocate Stop on southbound Mission at Cortland Ave

New Traffic Signal at Randall St

North to Downtown

South to Daly City