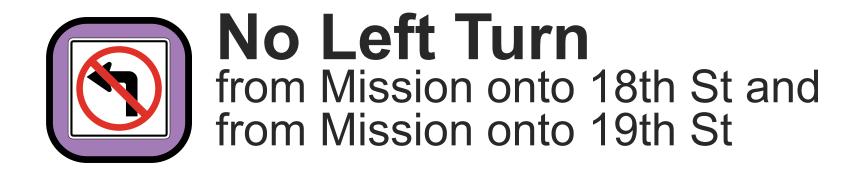

# MUNIFORWARD

New Transit Lanes on southbound Mission from 13th St to Randall St

Reconfigure Lanes from 13th St to César Chávez St

No Left Turn from Mission onto 14th St and from southbound Mission onto 15th St

Painted Safety Zones

No Left Turn from Mission onto 17th St and from northbound Mission onto 16th St

New Transit Bulb on northbound Mission at 16th St

**New Transit Bulbs** at 20th St

No Left Turn from Mission onto 20th St and from Mission onto 21st St

Remove Stops at 21st St

Early Walk Signal

No Left Turn from Mission onto 22nd St and from Mission onto 23rd St

Remove Stops at 23rd St

North to Downtown

**Red Visibility Curbs** 

Painted Safety Zones

Red Visibility Curbs