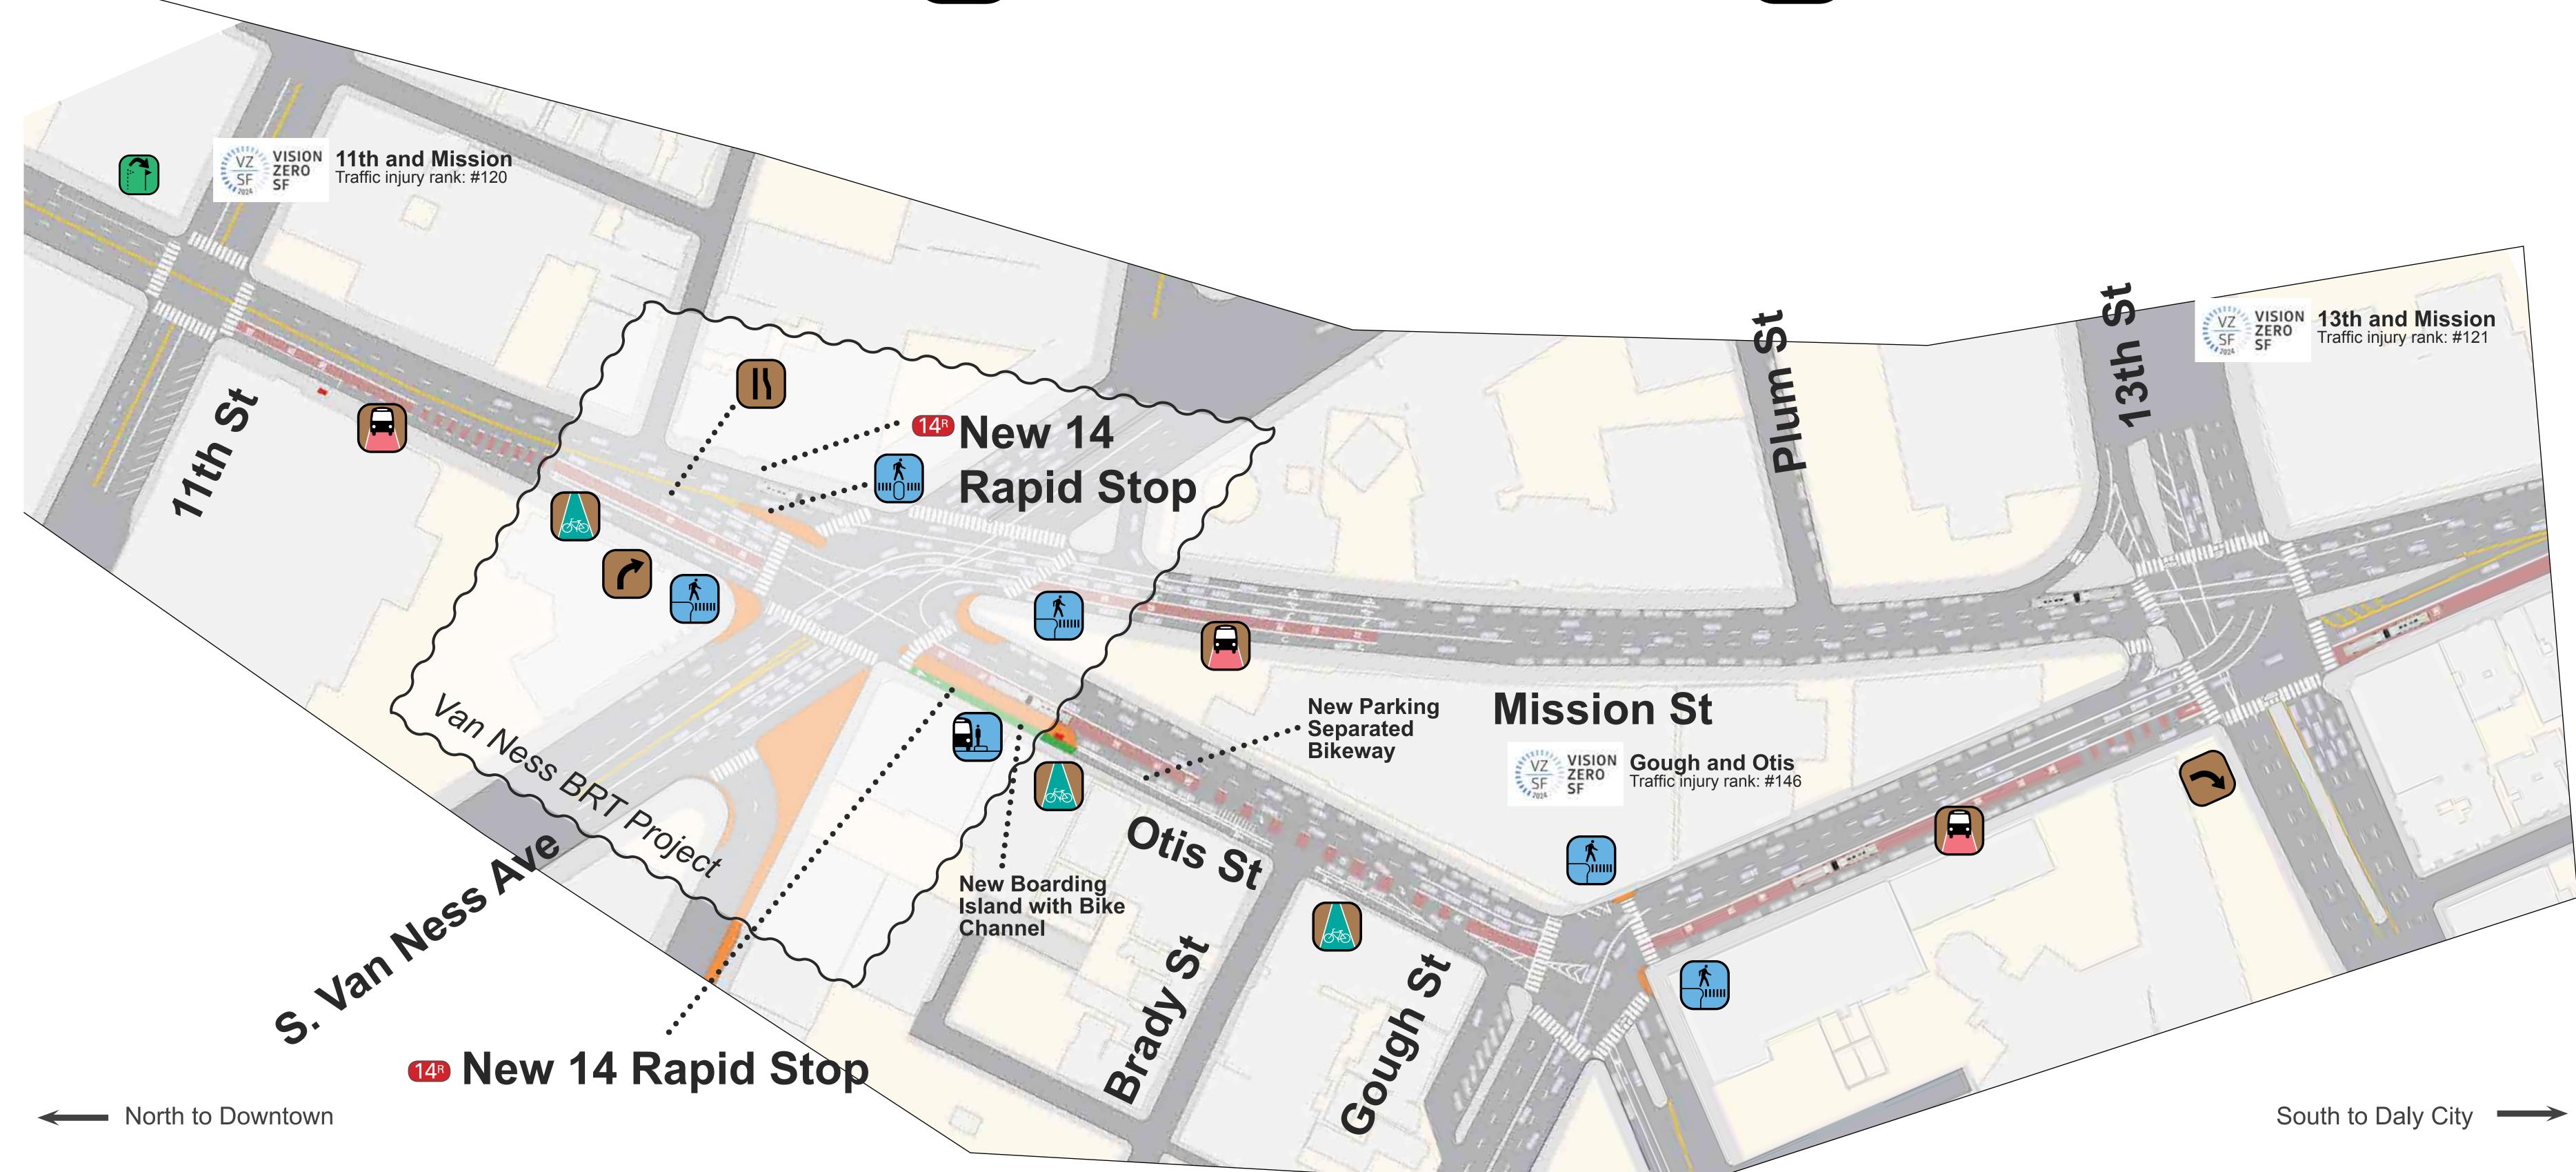

#### Proposal Detail: 11th to 13th

# MUNIFORWARD

New Transit Lanes on southbound Mission from 11th St to 13th St

Relocate Stop from the the west side of 11 St to the east side of 11th Street in the Downtown direction

New Pedestrian Islands at Mission and South Van Ness Ave

**New Transit Island** on southbound Mission at South Van Ness Ave

New Pedestrian Bulbs at Mission and South Van Ness Ave & Otis and MCCoppin/Gough

New Right Turn Pocket on westbound Mission at South Van Ness Ave

New Bike Lane on westbound Mission at South Van Ness Ave

Remove Left Turn Lane on westbound Mission at South Van Ness Ave