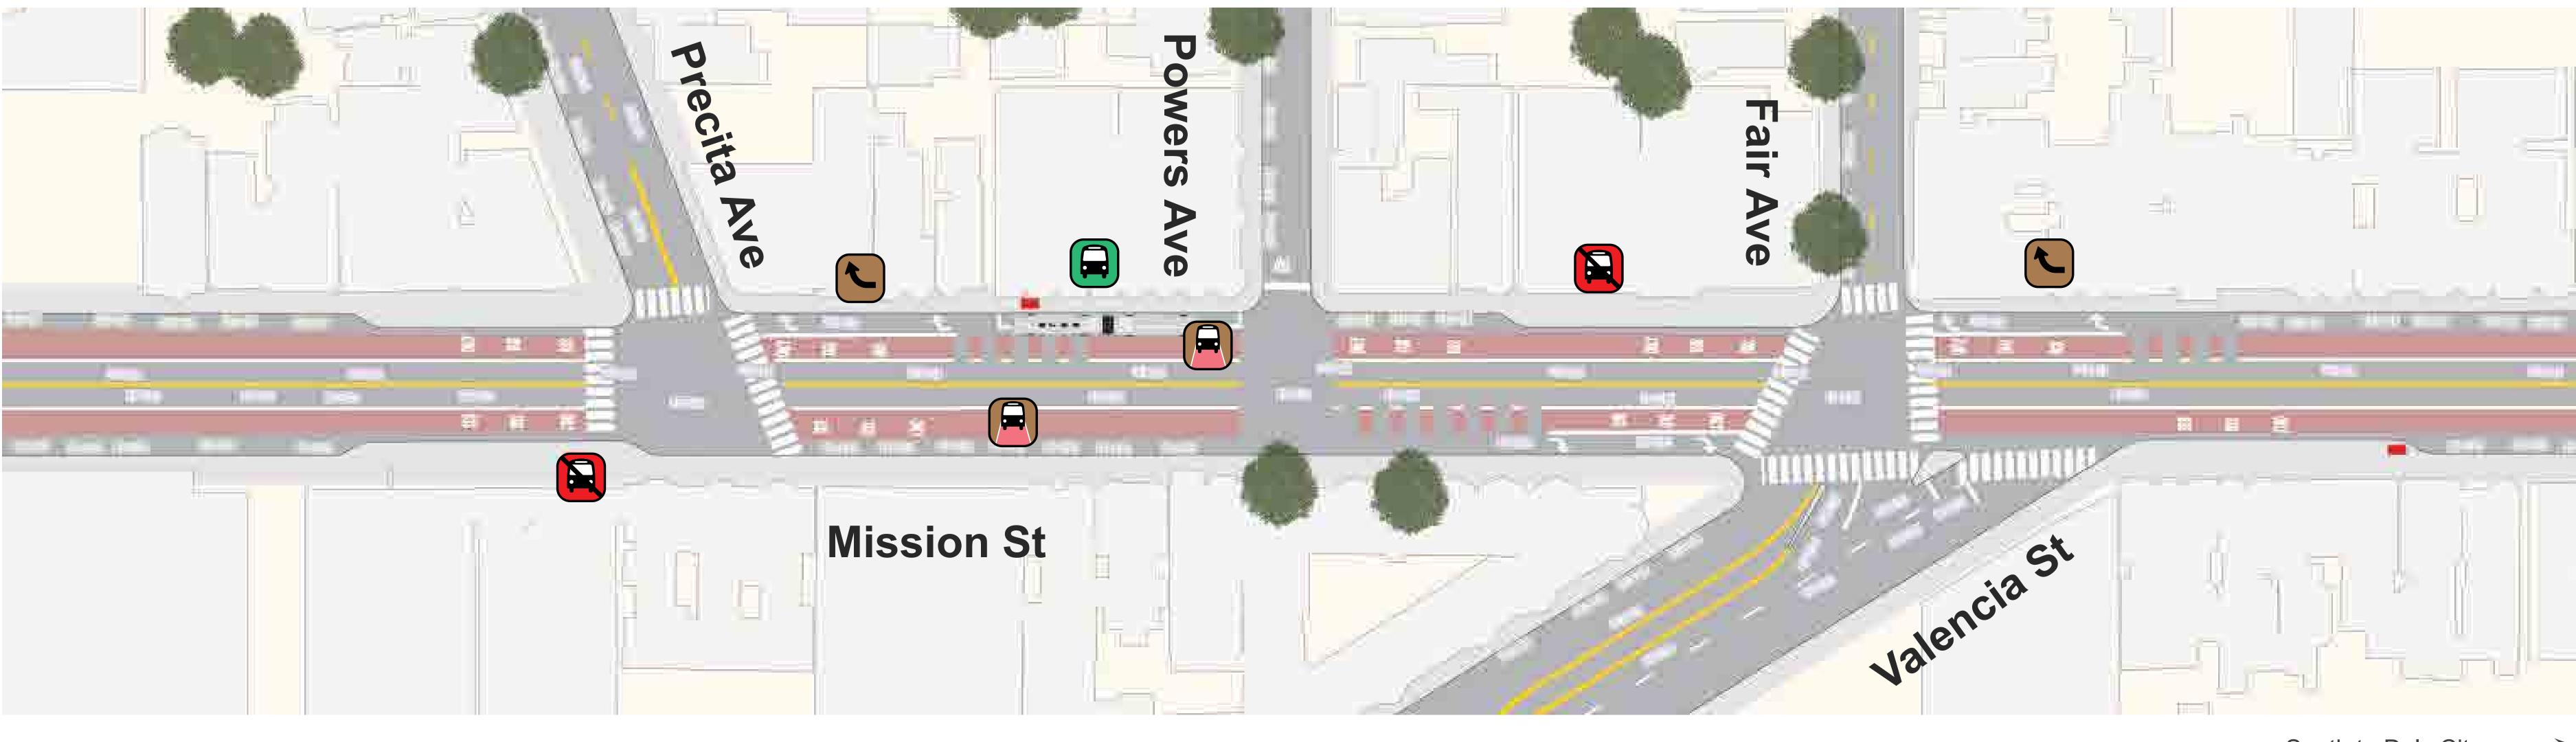

## Proposal Detail: Precita to Valencia

#### MUNIFORWARD

New Transit Lanes on Mission from César Chávez St to Randall St

New Right Turn Pockets on northbound Mission at Precita Ave and on Mission at Fair Ave / Valencia St

Consolidate Stops on northbound Mission to one stop at Powers Ave

North to Downtown