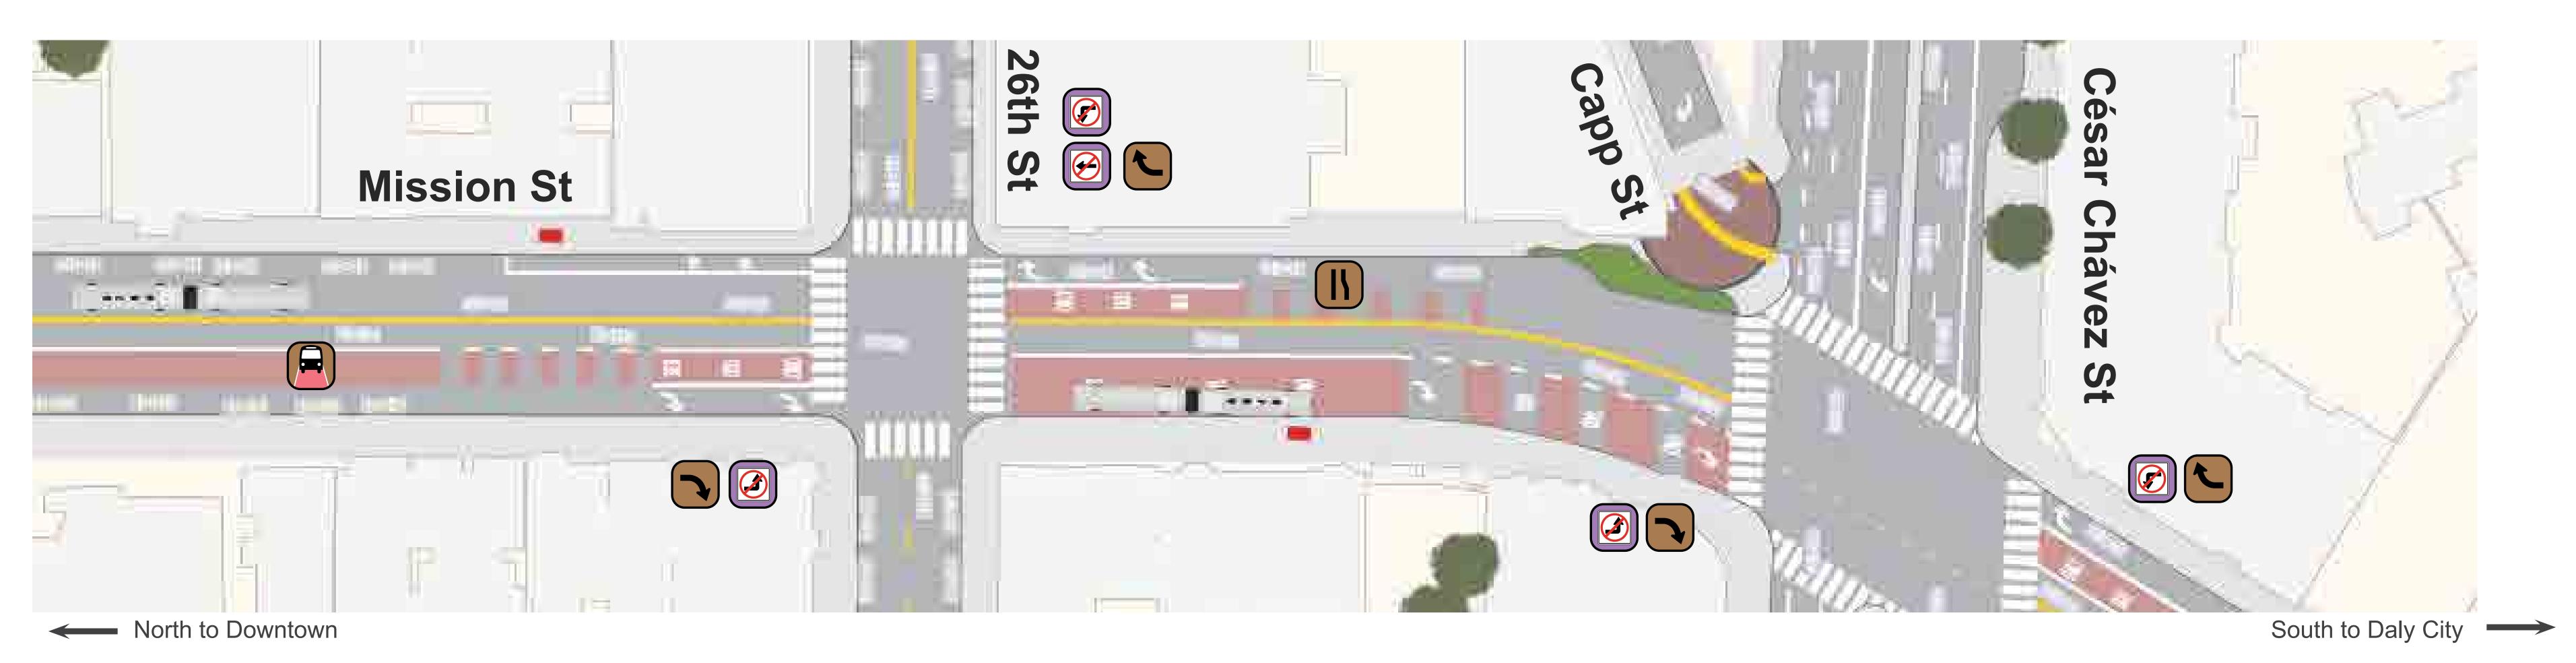

# Proposal Detail: 26th to César Chávez

## MUNIFORWARD

New Transit Lanes on southbound Mission from 13th St to César Chávez St

New Right Turn Pockets on Mission at 26th St and at César Chávez St

VZ VISION ZERO Traffic injury rank: #389