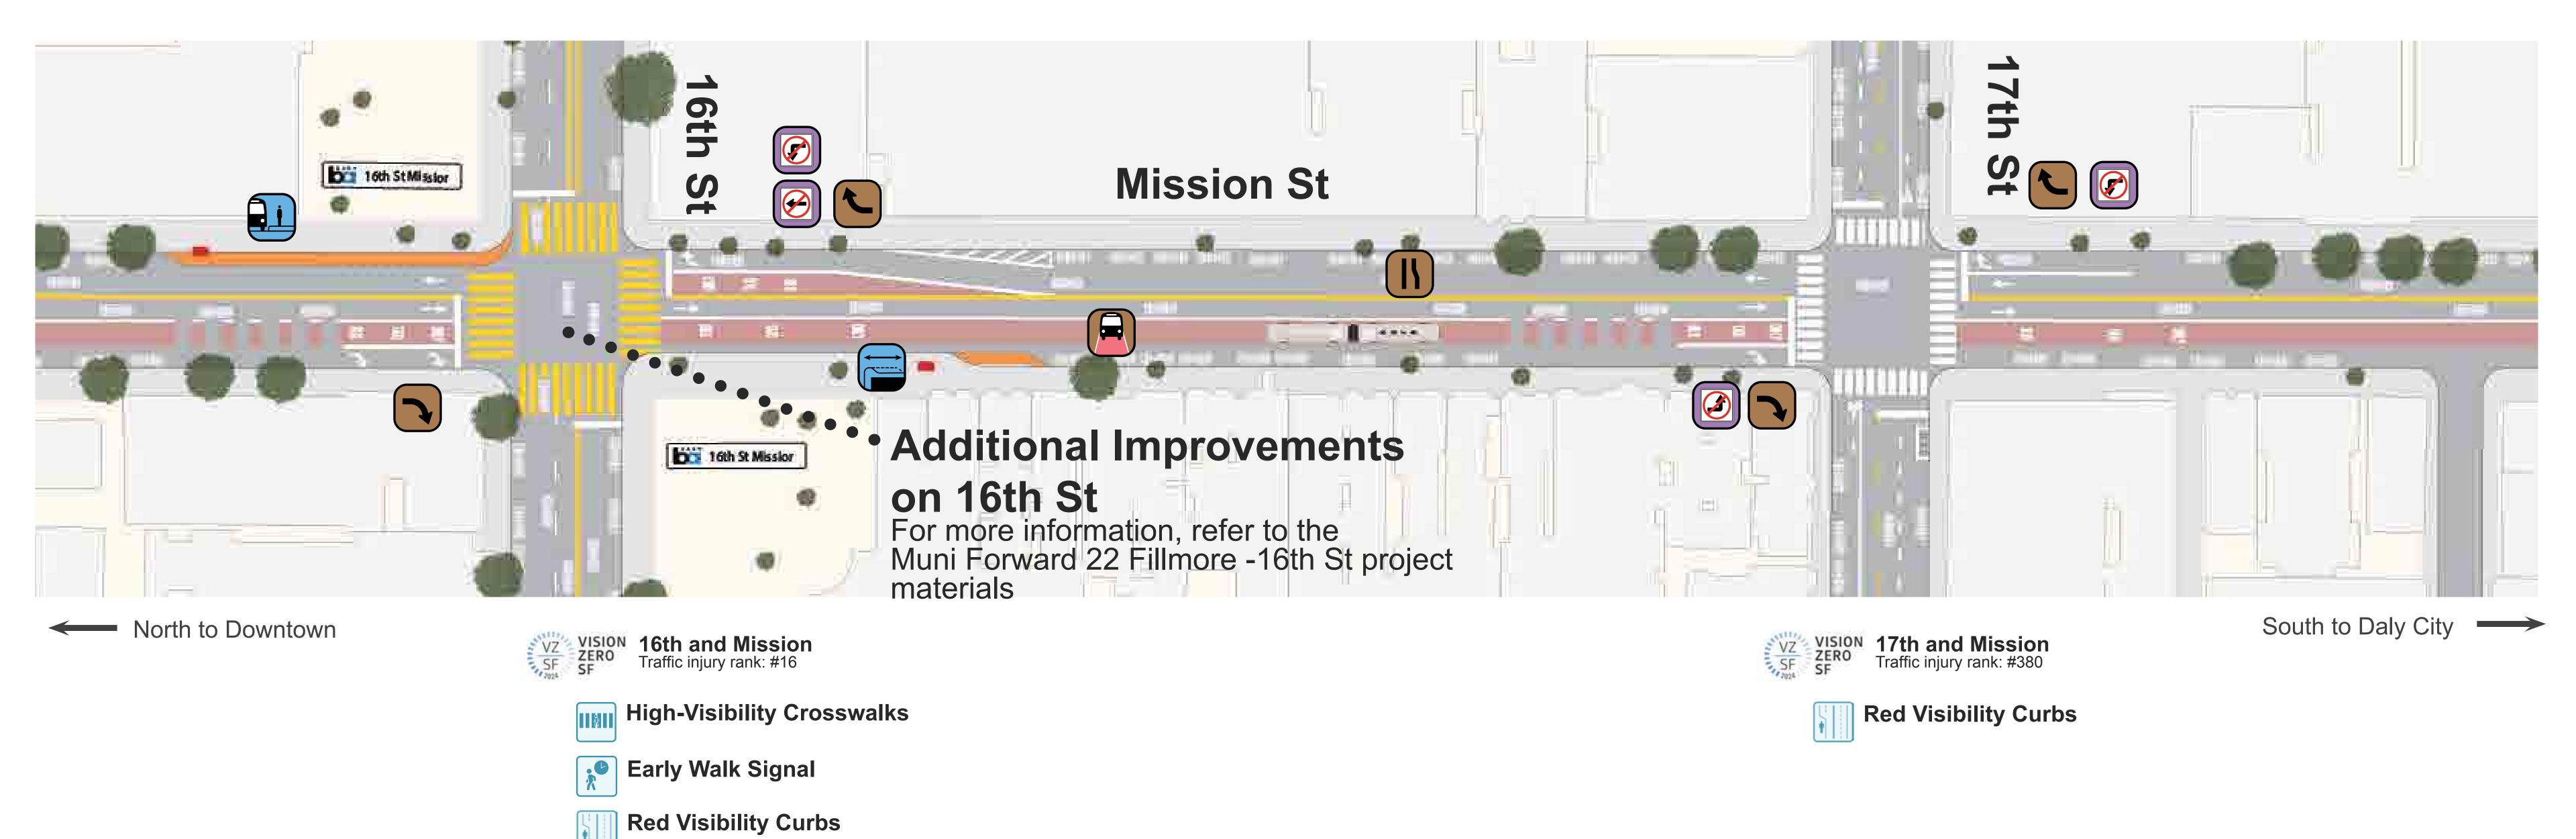

#### Proposal Detail: 16th to 17th

## MUNIFORWARD

New Transit Lanes on southbound Mission from 13th St to Randall St

Reconfigure Lanes from 13th St to César Chávez St

Right Turn Only at northbound Mission and 16th St

New Right Turn Pockets on Mission at 16th St and at 17th St

Painted Safety Zones

No Left Turn from Mission onto 17th St and from northbound Mission onto 16th St

New Transit Bulb on northbound Mission at 16th St