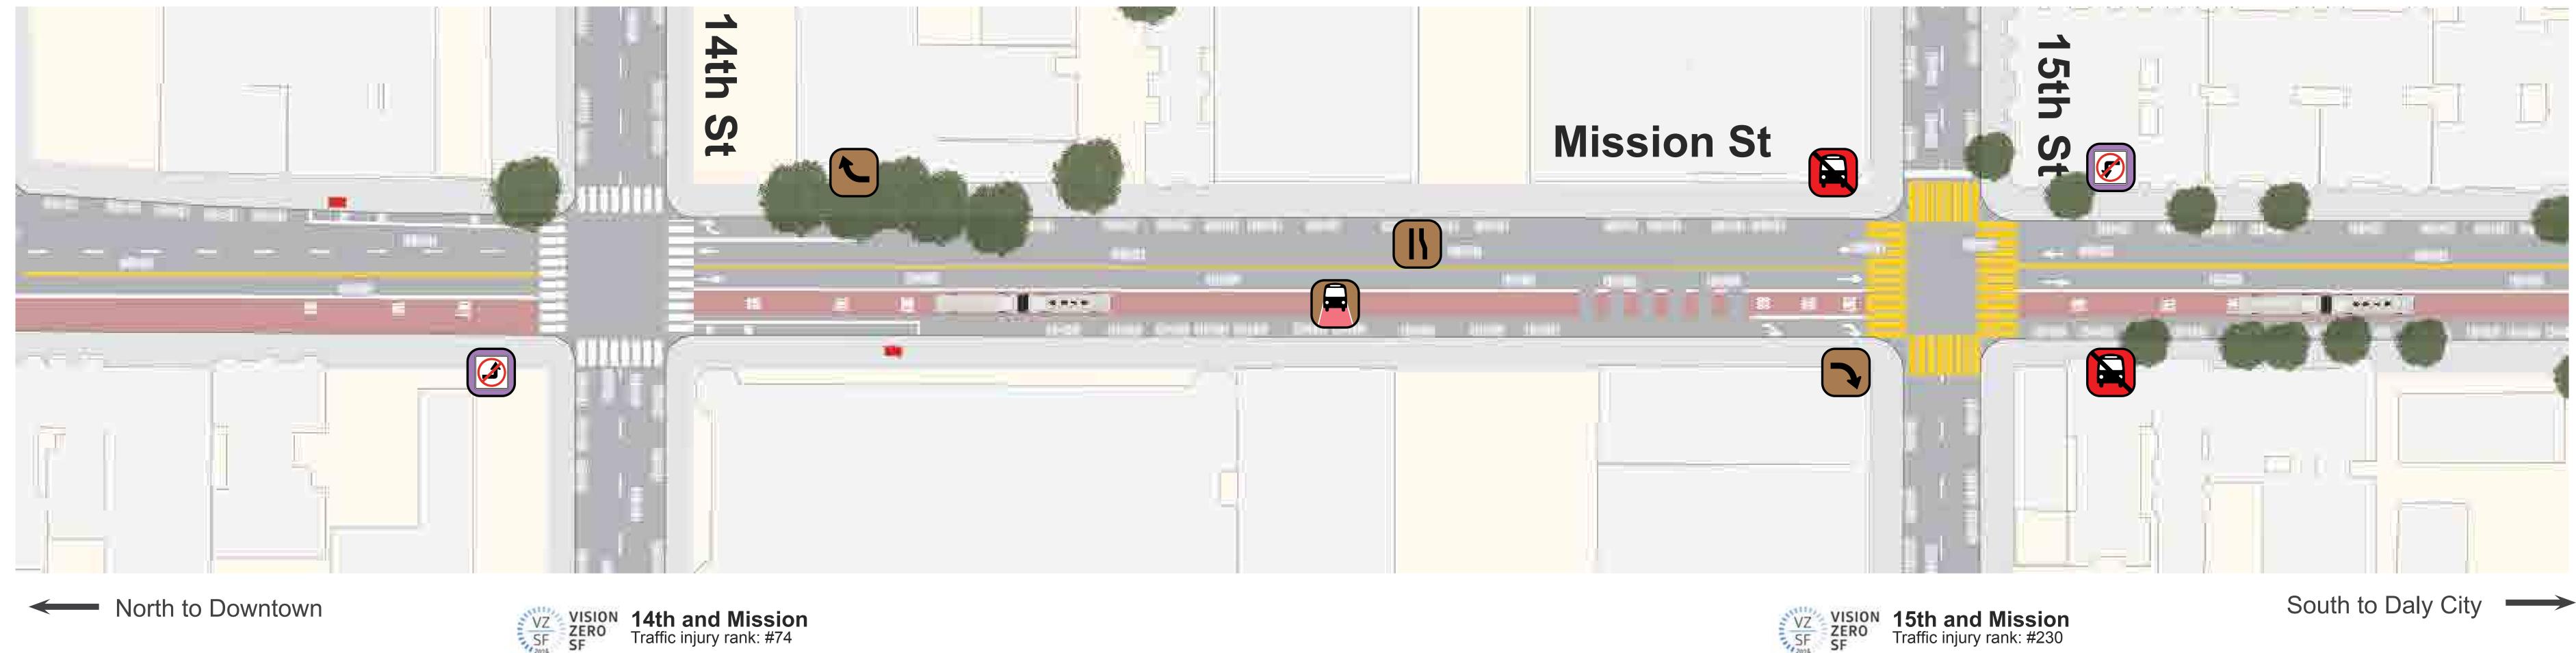

# MUNIFORWARD

New Transit Lanes on southbound Mission from 13th St to Randall St

Reconfigure Lanes from 13th St to César Chávez St

No Left Turn from Mission onto 14th St and from southbound Mission onto 15th St

New Right Turn Pockets on northbound Mission at 14th St and on southbound Mission at 15th St

Early Walk Signal

Red Visibility Curbs

**Painted Safety Zones** 