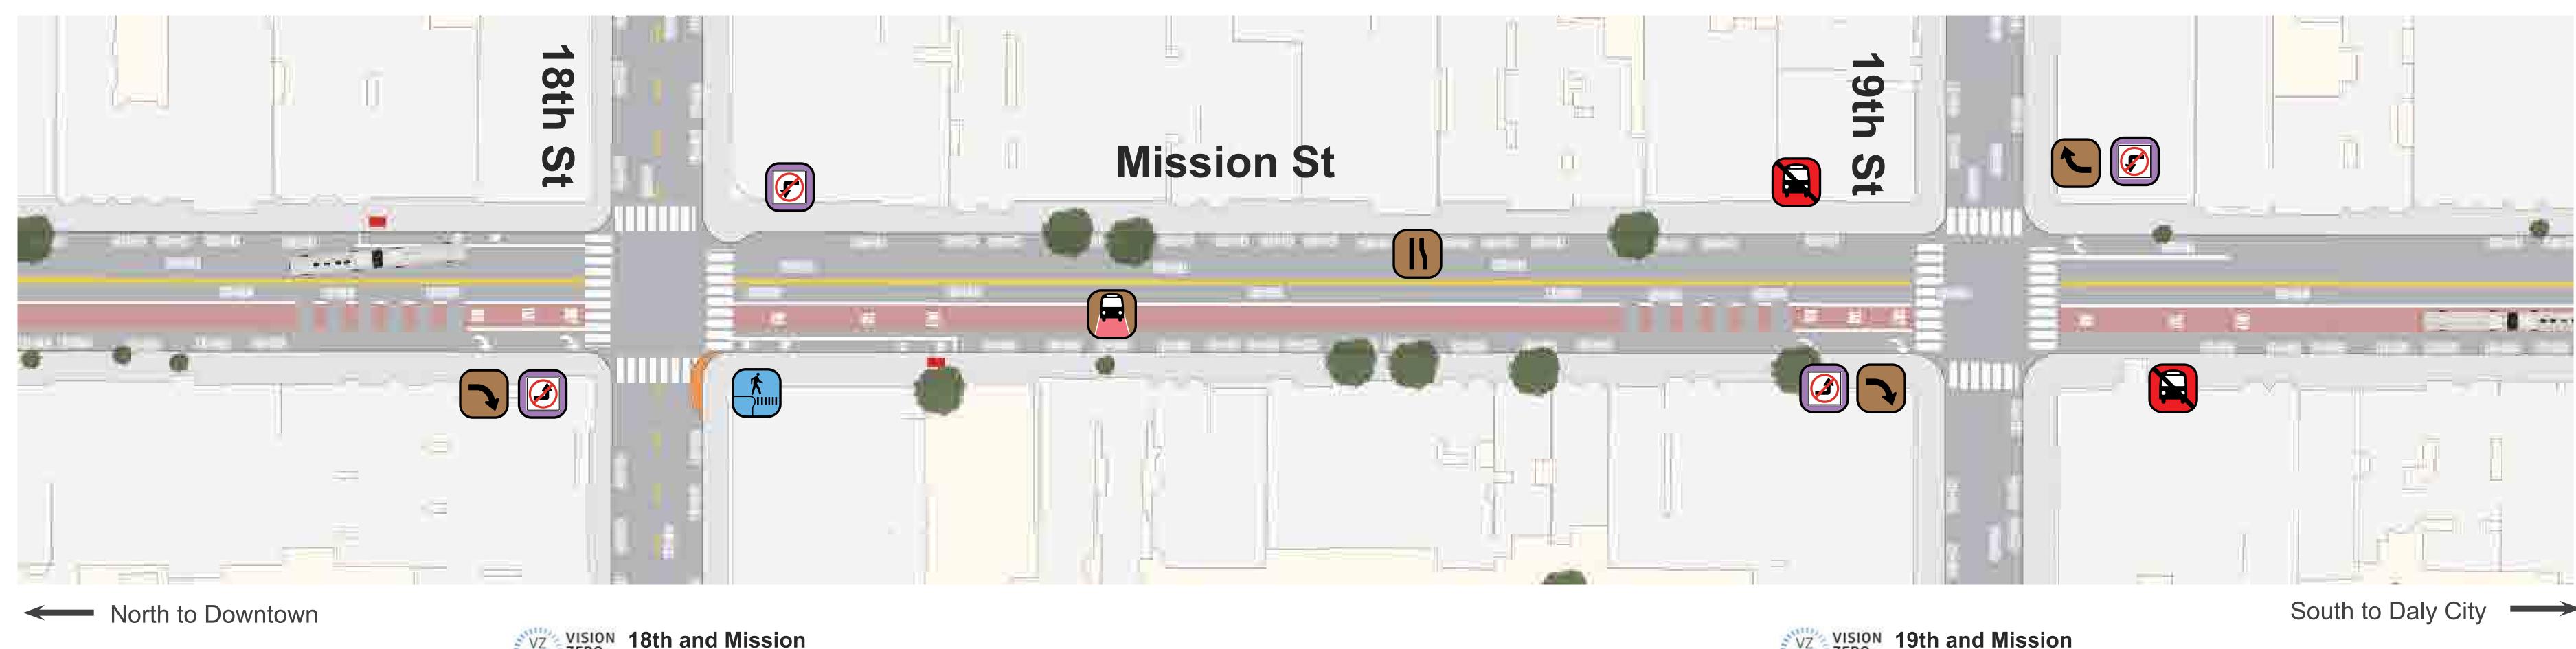

## Proposal Detail: 18th to 19th

# MUNIFORWARD

New Transit Lanes on southbound Mission from 13th St to Randall St

Reconfigure Lanes from 13th St to César Chávez St

Painted Safety Zone & Ped Bulb at 18th St

Remove Stops at 19th St