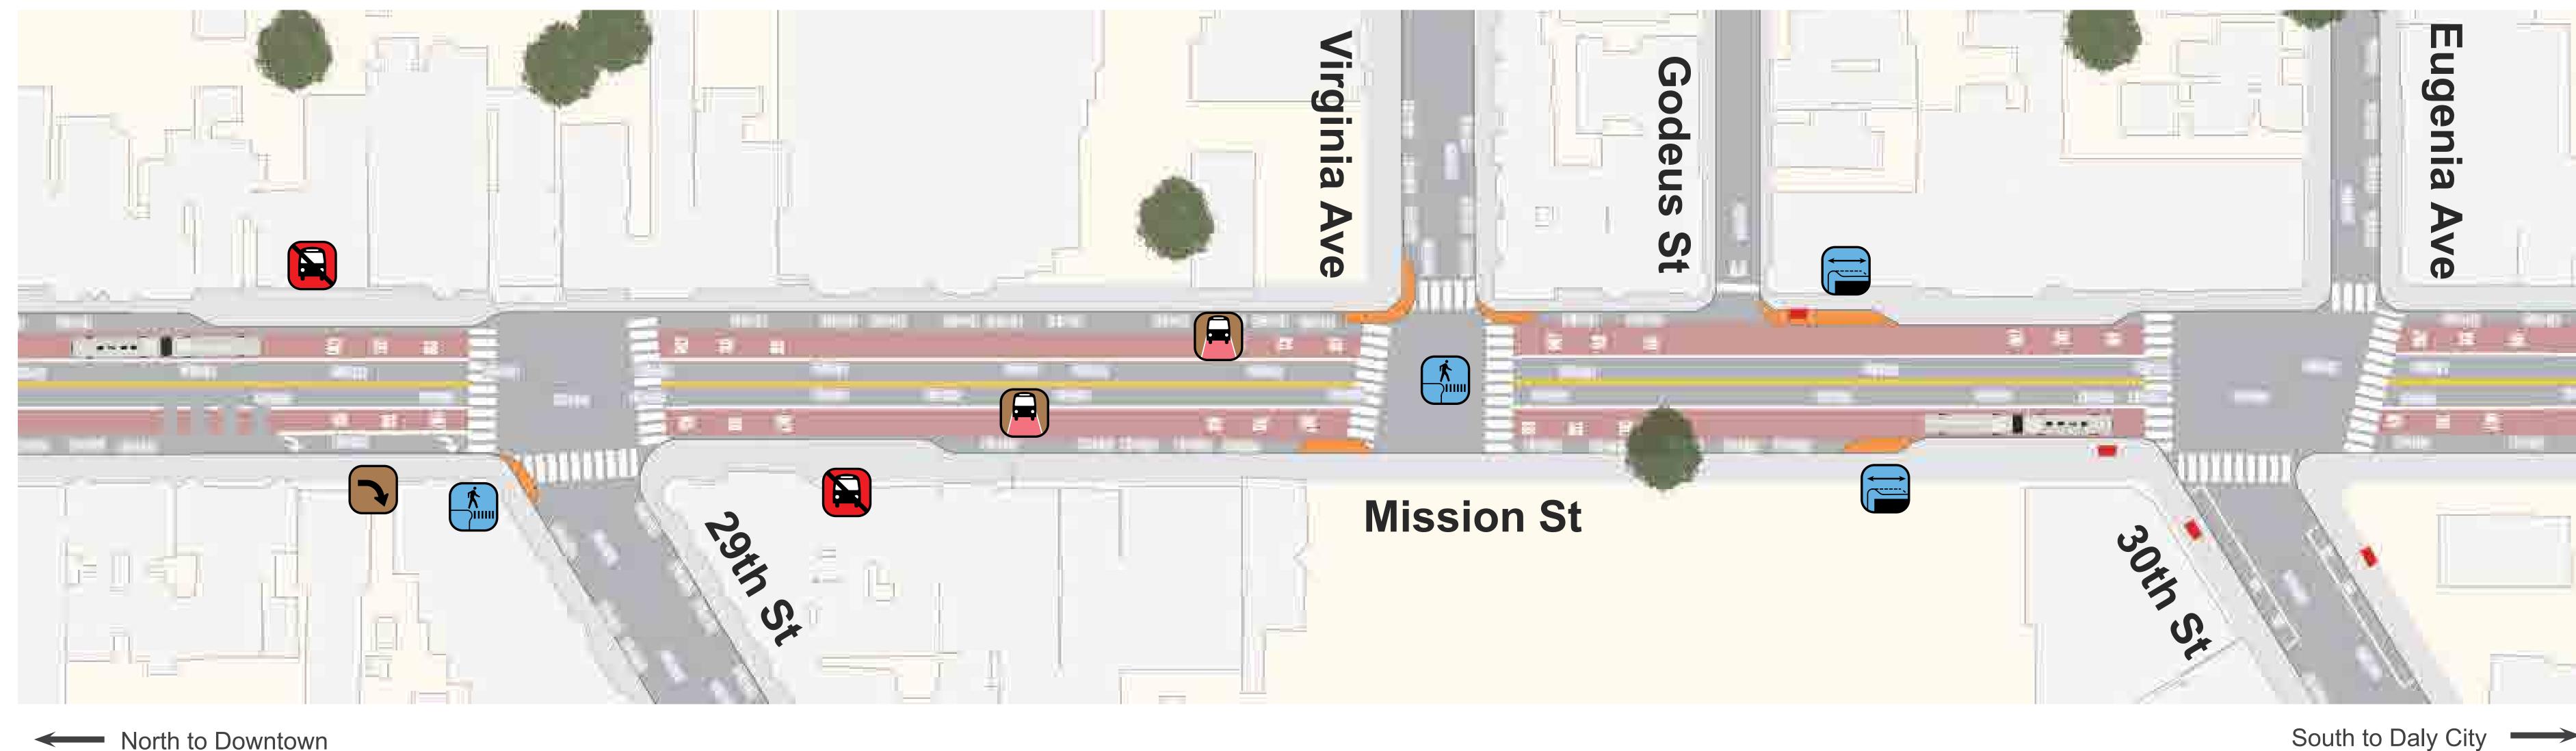

#### Proposal Detail: 29th to 30th

## MUNIFORWARD

New Transit Lanes on Mission from César Chávez St to Randall St

**Extend Transit Bulbs** on Mission at 30th St

Painted Safety Zone & Ped Bulb at Virginia Ave & 29th St

North to Downtown