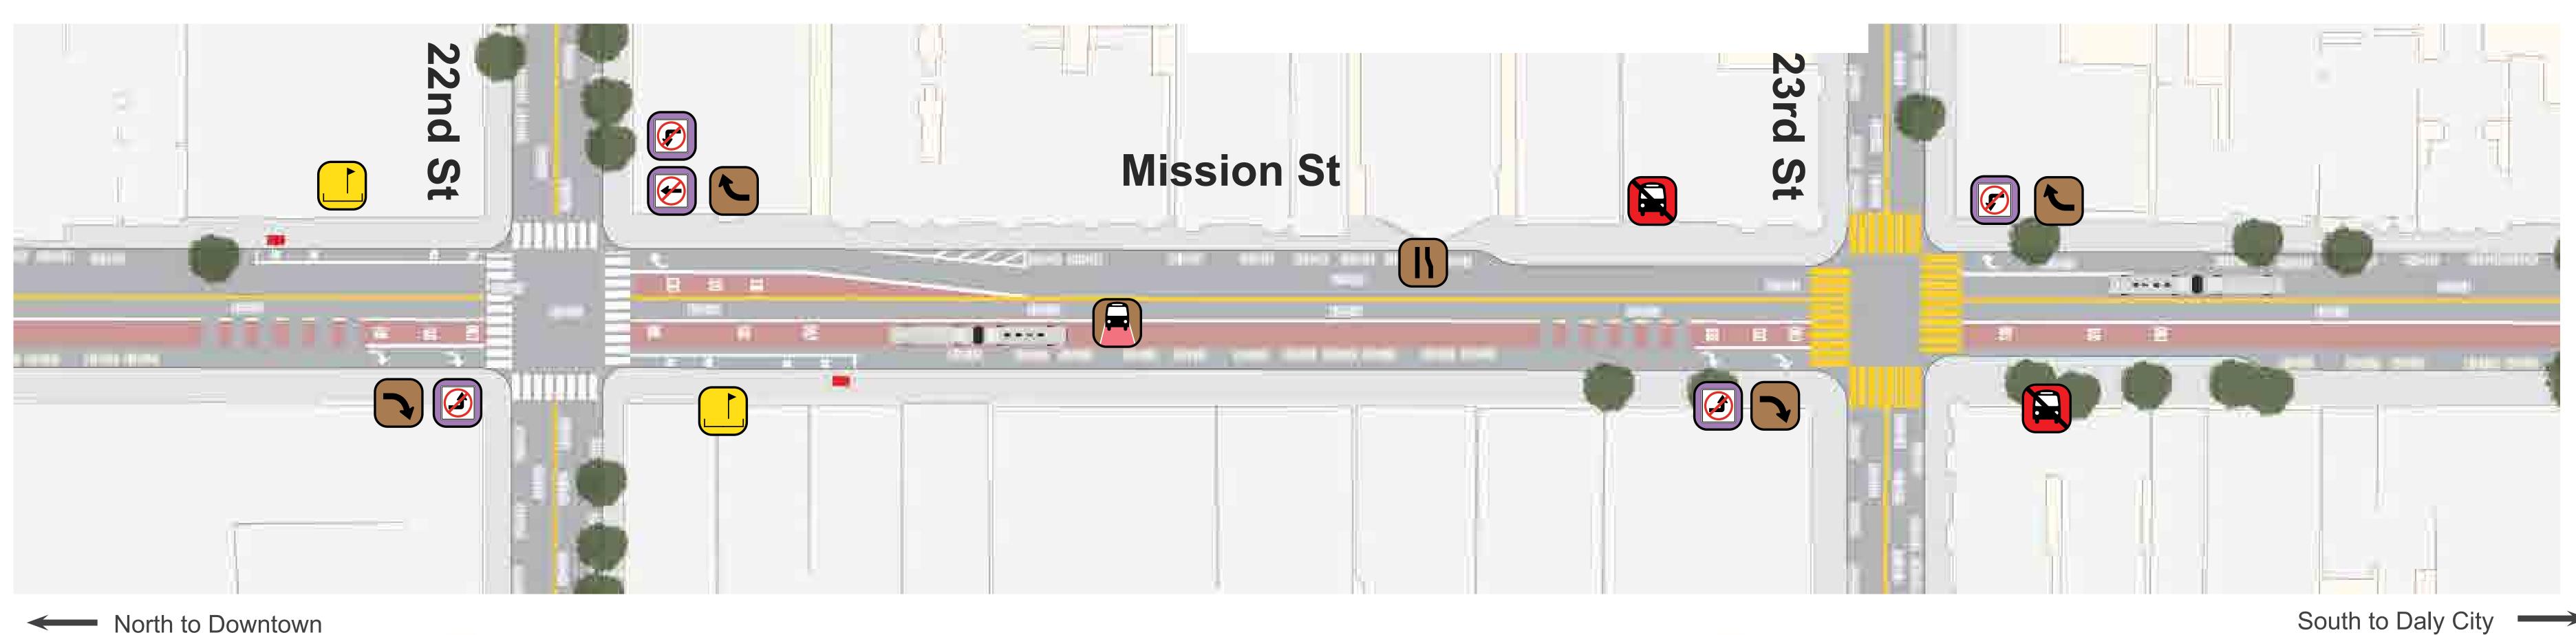

# Proposal Detail: 22nd to 23rd

# MUNIFORWARD

New Transit Lanes on southbound Mission from 13th St to Randall St

Reconfigure Lanes from 13th St to César Chávez St

Right Turn Only at northbound Mission and 22nd St

New Right Turn Pockets on Mission at 22nd St and at 23rd St

No Left Turn from Mission onto 22nd St and from Mission onto 23rd St

Remove Stops at 23rd St

North to Downtown

**Red Visibility Curbs** 

Painted Safety Zones

Red Visibility Curbs