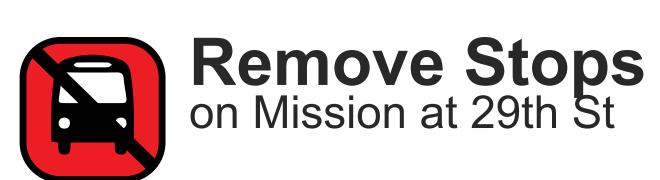

#### Proposal Detail: 29th to 30th

## MUNIFORWARD

New Transit Lanes on Mission from César Chávez St to Randall St

**Extend Transit Bulbs** on Mission at 30th St

Painted Safety Zone & Ped Bulb at Virginia Ave & 29th St

North to Downtown