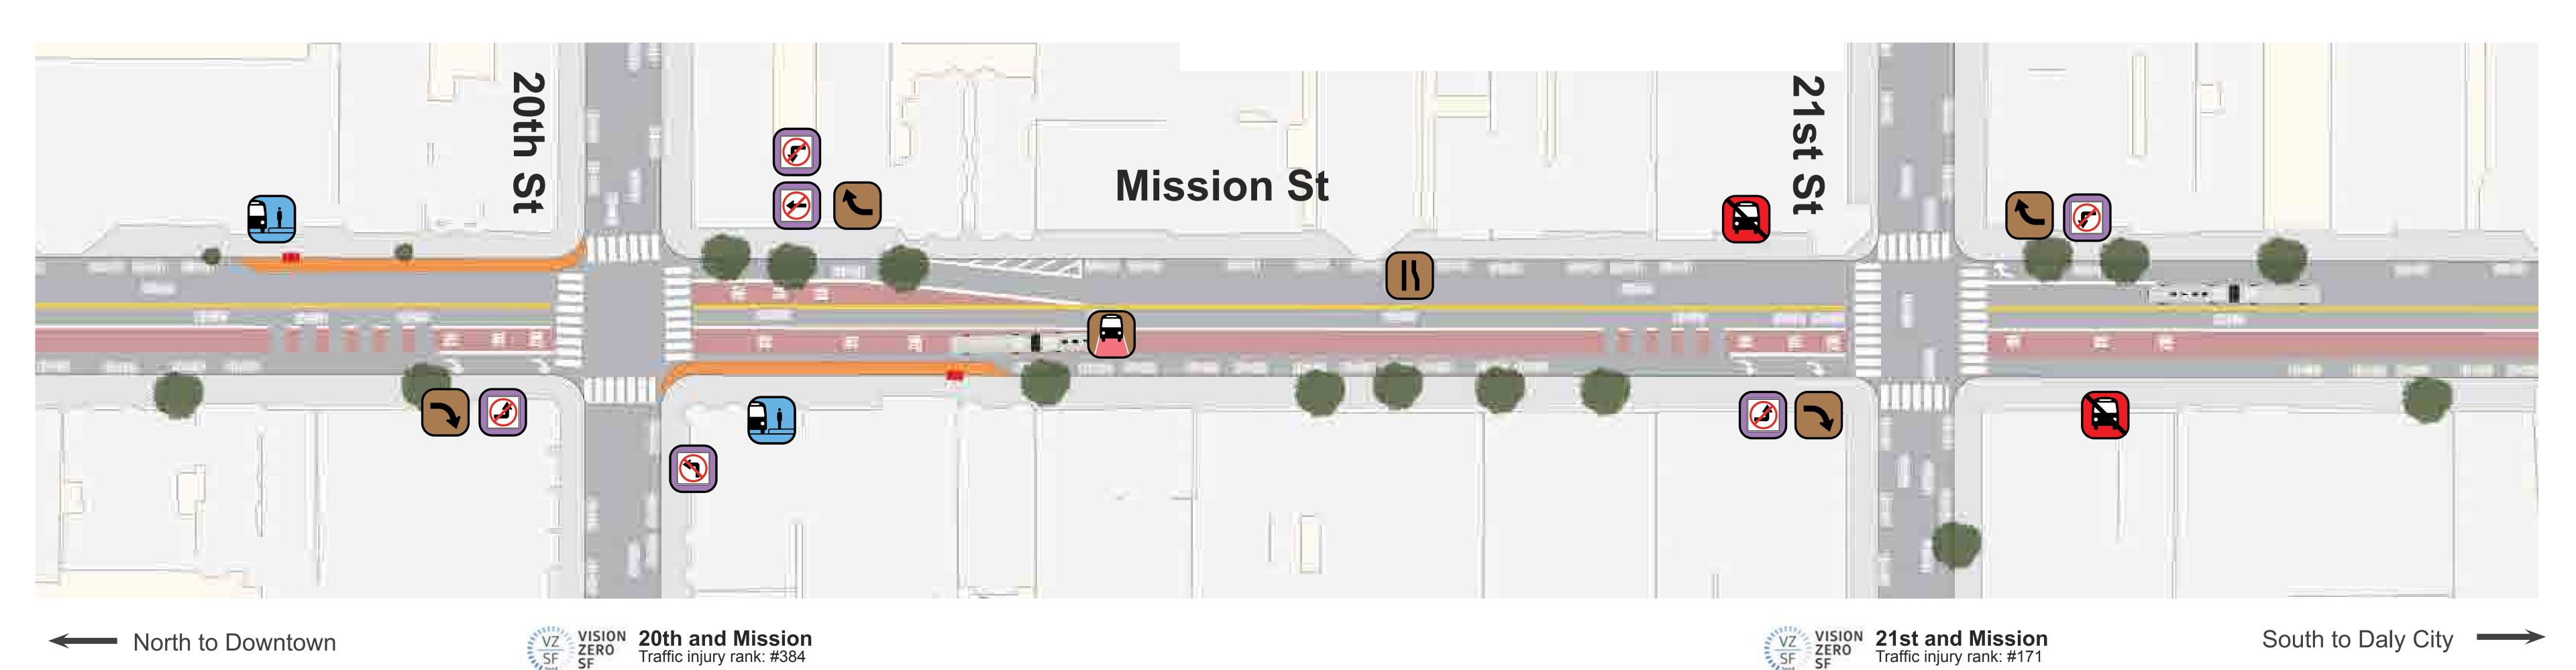

# Proposal Detail: 20th to 21st

## MUNIFORWARD

New Transit Lanes on southbound Mission from 13th St to Randall St

Reconfigure Lanes from 13th St to César Chávez St

Right Turn Only at northbound Mission and 20th St

New Right Turn Pockets on Mission at 20th St and at 21st St

**New Transit Bulbs** at 20th St

No Left Turn from Mission onto 20th St and from Mission onto 21st St

Remove Stops at 21st St

Early Walk Signal