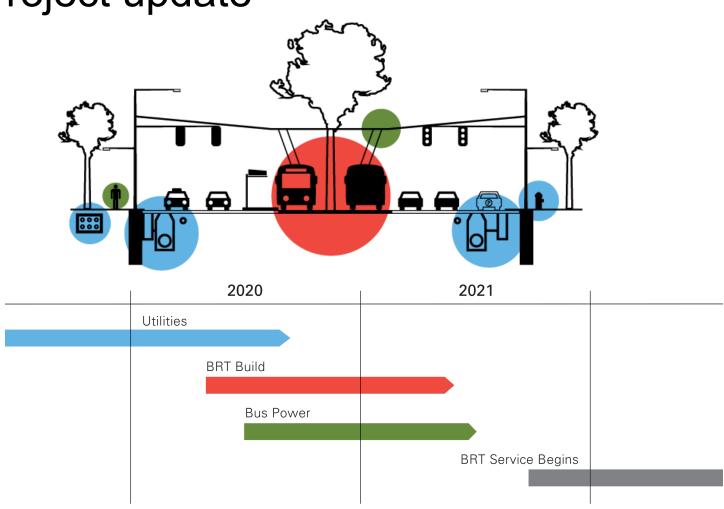

# Approval of Minutes

February 20.

Project update

### Construction update

- Wrapping up Utilities Phase
  - Joint trenching, utility conflicts, sidewalk replacement, street base repair and paving work, sewer and water installation
- Shifting to BRT Buildout Phase this summer
  - Construction in middle of the roadway
  - Construction of red transit-only lanes, median islands, landscaping, bus shelters, bulb-outs, pole setting installations