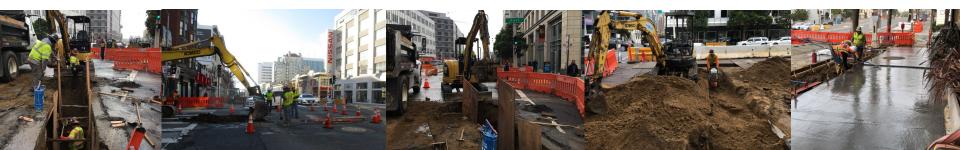

### Construction update

- Wrapping up Utilities Phase
  - Joint trenching, utility conflicts, sidewalk replacement, street base repair and paving work, sewer and water installation
- Shifting to BRT Buildout Phase this summer
  - Construction in middle of the roadway
  - Construction of red transit-only lanes, median islands, landscaping, bus shelters, bulb-outs, pole setting installations

# Project contract modification approved by MTA Board

- Tuesday, May 19
- Authorized an increase to the contact for additional sewer, water, power, sidewalk and scheduling services required by design changes for field adjustments.
- Covered by project's allocated allowances, does not increase project budget or duration
  - Increases the contract amount by \$2,170,132.83