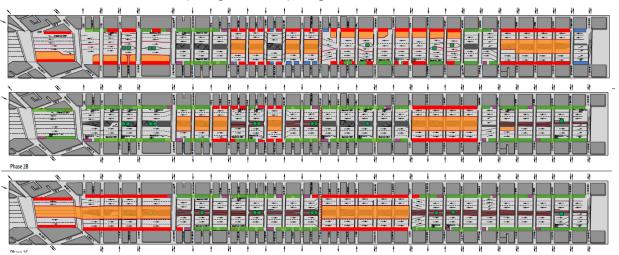

## Project Schedule

Phases 1A and 1B underway. Expected completion summer 2020

Phases 1C and 1D underway. Expected completion summer 2020

| \        | -         | t             | ₩ .    | łt       | ł       | H      | ŧ              | t       | H      | 1   |      | •    | ,     | 1 | ŧ   | t ·      | ł   | 1          | ł |          | 1 1      | t i     | łł    | Ħ        | H        | łł                                            | # #                                          | ł łł |        |
|----------|-----------|---------------|--------|----------|---------|--------|----------------|---------|--------|-----|------|------|-------|---|-----|----------|-----|------------|---|----------|----------|---------|-------|----------|----------|-----------------------------------------------|----------------------------------------------|------|--------|
| 1/20     | 11/202    | 7.            | ļ.     | ,        | :       | J. Lu  |                | ٦, ١, ١ |        |     |      |      |       |   |     | ,        |     | <b></b> ]. |   |          |          |         |       | le l     |          | ŀ                                             |                                              | į    |        |
|          |           |               |        |          |         |        |                |         |        |     |      |      |       |   |     |          |     | -          |   |          |          |         |       |          |          |                                               |                                              |      | $\Box$ |
| - V II-  | -         | =             | =      | <u> </u> |         |        |                |         | =      |     | =    | =    |       | = | =   |          | -   |            | = | -        | 1        | =       | 5     | =        |          | -                                             | <b></b>                                      |      |        |
|          | - Lateran | Mon           | =      | ==:      |         |        | 1 <del>7</del> | -       | T      | Ÿ   | 7    | Y    | Y     |   |     |          | -   |            | - | =        |          |         | #0515 |          | -        |                                               |                                              | 鯯    |        |
|          |           |               | - mark |          | 1       |        |                |         |        |     |      |      |       |   |     |          |     |            |   |          | 1        |         |       |          |          |                                               |                                              | i i  |        |
| 2        |           | 1631          |        | لائل     |         |        |                | ب ر     | الالال | سا  |      | الال |       |   |     |          |     | إ          |   |          |          |         |       | FIII III | <u> </u> | <u>,                                     </u> |                                              |      |        |
|          |           |               | _      | _        |         | 1      | <u>.</u>       |         |        |     |      | _    |       |   |     | _        |     | _          |   | _        | _        | <u></u> | _     | _        | _        | <u>"</u>                                      | <u>"                                    </u> | 1 1  | _      |
| 1/00     | Ja 11     |               |        |          |         | ][ "   | <u> </u>       |         |        |     |      | 2    |       |   |     |          |     |            |   |          | 5        |         |       |          |          |                                               |                                              | 4    |        |
| 7        |           |               | - Upon | -        |         | 1 =    |                |         |        | 会   | 声    | -    | 鹵     |   |     |          |     |            |   |          |          |         |       |          |          | 1                                             |                                              |      |        |
| → 1      | -         |               | -      | 00       | <u></u> | 1      | 1 =            |         |        |     | -    |      |       |   | =   | <b>(</b> | -   |            | = |          | <b></b>  | =       | -     | =        | 1        | -                                             | <u> </u>                                     |      |        |
|          | _         |               |        | Ÿ        | -       | 117    | ΗŦ             | -       | Y      | Ÿ   | 7    | Y    | Y     |   | -== | COT.     |     |            |   | bereite. | -        |         |       |          |          |                                               | 3                                            | 鋓    |        |
|          |           |               | 5      |          |         |        |                |         |        |     |      |      |       |   |     |          |     |            |   |          | 1        |         |       |          |          |                                               |                                              |      |        |
|          |           | John The Park |        | UU.      |         | _ا_ا_ا | i L            |         | لائل   |     | تالا | ĽĽ,  | الالا |   | UU  |          | !   | إلك        |   |          | <u> </u> |         |       |          |          |                                               |                                              | ال   |        |
|          | 1/4       |               | t t    | +        |         | Ħ      | •              | 1 1     | 1      | 1 1 | 1    |      | 1     |   |     | 1 1      | 1 1 |            | 1 |          |          | 1 1     | łt .  | řî .     | řř.      | #1                                            | er e                                         | t it |        |
| Phase 1D |           |               |        |          |         |        |                |         |        |     |      |      |       |   |     |          |     |            |   |          |          |         |       |          |          |                                               |                                              |      |        |

|    | Start           | Finish          |
|----|-----------------|-----------------|
| 1A | Fall 2016       | Summer<br>2020* |
| 1B | Summer<br>2018  | Summer<br>2020* |
| 1C | Summer<br>2019  | Summer<br>2020* |
| 1D | Fall 2019       | Fall 2020*      |
| 2  | Spring<br>2020* | Spring<br>2021* |
| 3  | Fall 2020*      | Summer<br>2021* |

\*Estimated