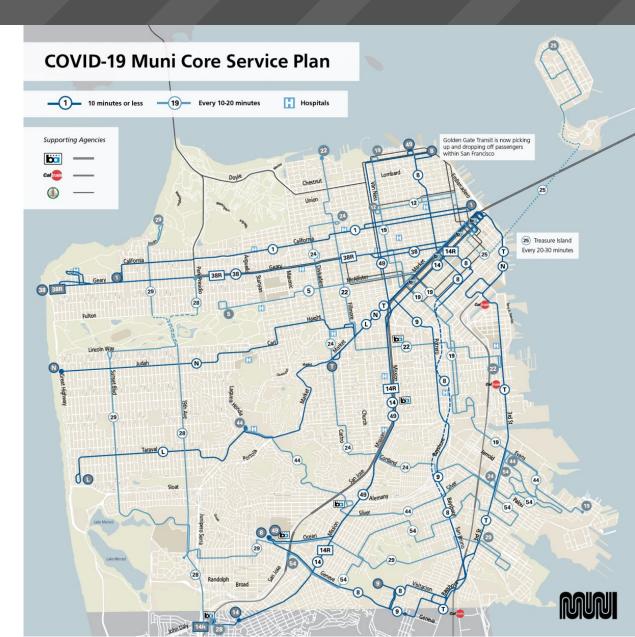

# Muni restoring some service April 25

- Increases coverage across the city
- Connects to additional essential services
  - 5 Fulton
  - 9 San Bruno
  - 12 Folsom/ Pacific
  - 28 19th Avenue
  - 38R Geary Rapid
  - 54 Felton
  - 714 BART Early Bird Shuttle
  - L Bus
  - N Bus