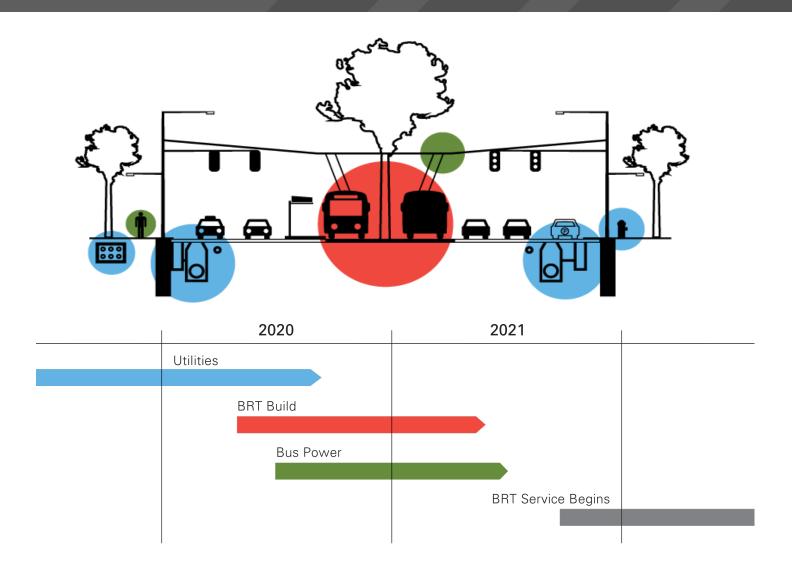

# Project Schedule

## Project Schedule

Phases 1A and 1B underway. Expected completion summer 2020

Phases 1C and 1D underway. Expected completion summer 2020

| \        | -         | t             | ₩ .    | łt       | ł       | H      | ŧ              | t       | H      | 1   |      | •    | ,     | 1 | ŧ   | t ·      | ł   | 1          | ł |          | 1 1      | t i     | łł    | Ħ        | H        | łł                                            | # #                                          | ł łł |        |
|----------|-----------|---------------|--------|----------|---------|--------|----------------|---------|--------|-----|------|------|-------|---|-----|----------|-----|------------|---|----------|----------|---------|-------|----------|----------|-----------------------------------------------|----------------------------------------------|------|--------|
| 1/20     | 11/202    | 7.            | ļ.     | ,        | :       | J. Lu  |                | ٦, ١, ١ |        |     |      |      |       |   |     | ,        |     | <b></b> ]. |   |          |          |         |       | le l     |          | ŀ                                             |                                              | į    |        |
|          |           |               |        |          |         |        |                |         |        |     |      |      |       |   |     |          |     | -          |   |          |          |         |       |          |          |                                               |                                              |      | $\Box$ |
| - V II-  | -         | =             | =      | <u> </u> |         |        |                |         | =      |     | =    | =    |       | = | =   |          | -   |            | = | -        | 1        | =       | 5     | =        |          | -                                             | <b></b>                                      |      |        |
|          | - Lateran | Mon           | =      | ==:      |         |        | 1 <del>7</del> | -       | T      | Ÿ   | 7    | Y    | Y     |   |     |          | -   |            | - | =        |          |         | #0515 |          | -        |                                               |                                              | 鯯    |        |
|          |           |               | - mark |          | 1       |        |                |         |        |     |      |      |       |   |     |          |     |            |   |          | 1        |         |       |          |          |                                               |                                              | i i  |        |
| 2        |           | 1631          |        | لائل     |         |        |                | ب ر     | الالال | سا  |      | الال |       |   |     |          |     | إ          |   |          |          |         |       | FIII III | <u> </u> | <u>,                                     </u> |                                              |      |        |
|          |           |               | _      | _        |         | 1      | <u>.</u>       |         |        |     |      | _    |       |   |     | _        |     | _          |   | _        | _        | <u></u> | _     | _        | _        | <u>"</u>                                      | <u>"                                    </u> | 1 1  | _      |
| 1/00     | Ja 11     |               |        |          |         | ][ "   | <u> </u>       |         |        |     |      | 2    |       |   |     |          |     |            |   |          | 5        |         |       |          |          |                                               |                                              | 4    |        |
| 7        |           |               | - Upon | -        |         | 1 =    |                |         |        | 会   | 声    | -    | 鹵     |   |     |          |     |            |   |          |          |         |       |          |          | 1                                             |                                              |      |        |
| → 1      | -         |               | -      | 00       | <u></u> | 1      | 1 =            |         |        |     | -    |      |       |   | =   | <b>(</b> | -   |            | = |          | <b></b>  | =       | -     | =        | 1        | -                                             | <u> </u>                                     |      |        |
|          | _         |               |        | Ÿ        | -       | 117    | ΗŦ             | -       | Y      | Ÿ   | 7    | Y    | Y     |   | -== | COT.     |     |            |   | bereite. | -        |         |       |          |          |                                               | 3                                            | 鋓    |        |
|          |           |               | 5      |          |         |        |                |         |        |     |      |      |       |   |     |          |     |            |   |          | 1        |         |       |          |          |                                               |                                              |      |        |
|          |           | John The Park |        | UU.      |         | _ا_ا_ا | i L            |         | لائل   |     | تالا | ĽĽ,  | الالا |   | UU  |          | !   | إلك        |   |          | <u> </u> |         |       |          |          |                                               |                                              | ال   |        |
|          | 1/4       |               | t t    | +        |         | Ħ      | •              | 1 1     | 1      | 1 1 | 1    |      | 1     |   |     | 1 1      | 1 1 |            | 1 |          |          | 1 1     | łt .  | řî .     | řř.      | #1                                            | er e                                         | t it |        |
| Phase 1D |           |               |        |          |         |        |                |         |        |     |      |      |       |   |     |          |     |            |   |          |          |         |       |          |          |                                               |                                              |      |        |

|    | Start           | Finish          |
|----|-----------------|-----------------|
| 1A | Fall 2016       | Summer<br>2020* |
| 1B | Summer<br>2018  | Summer<br>2020* |
| 1C | Summer<br>2019  | Summer<br>2020* |
| 1D | Fall 2019       | Fall 2020*      |
| 2  | Spring<br>2020* | Spring<br>2021* |
| 3  | Fall 2020*      | Summer<br>2021* |

\*Estimated