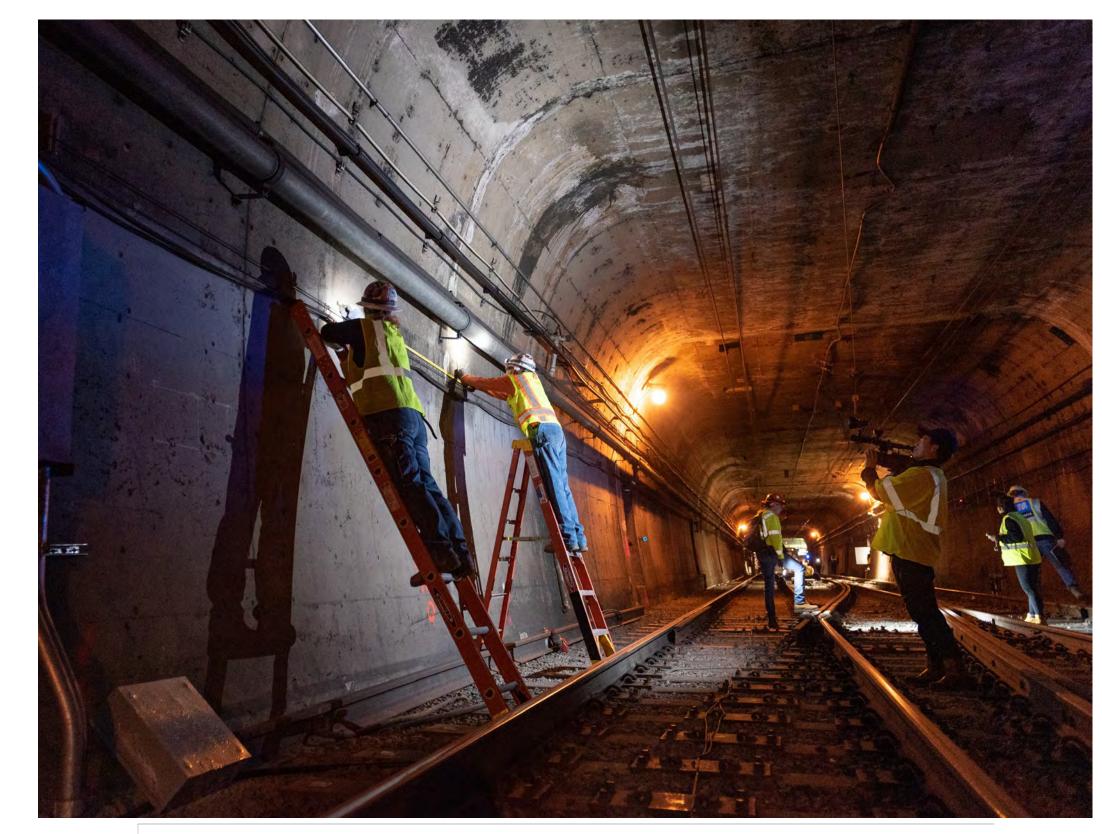

## State of Good Repair

- Subway Mechanical Systems SGR Program
- Potrero Yard Modernization Project
- Presidio Facility Reconstruction
- Fire Life Safety SGR Program
- Automatic Train Control System (ATCS)