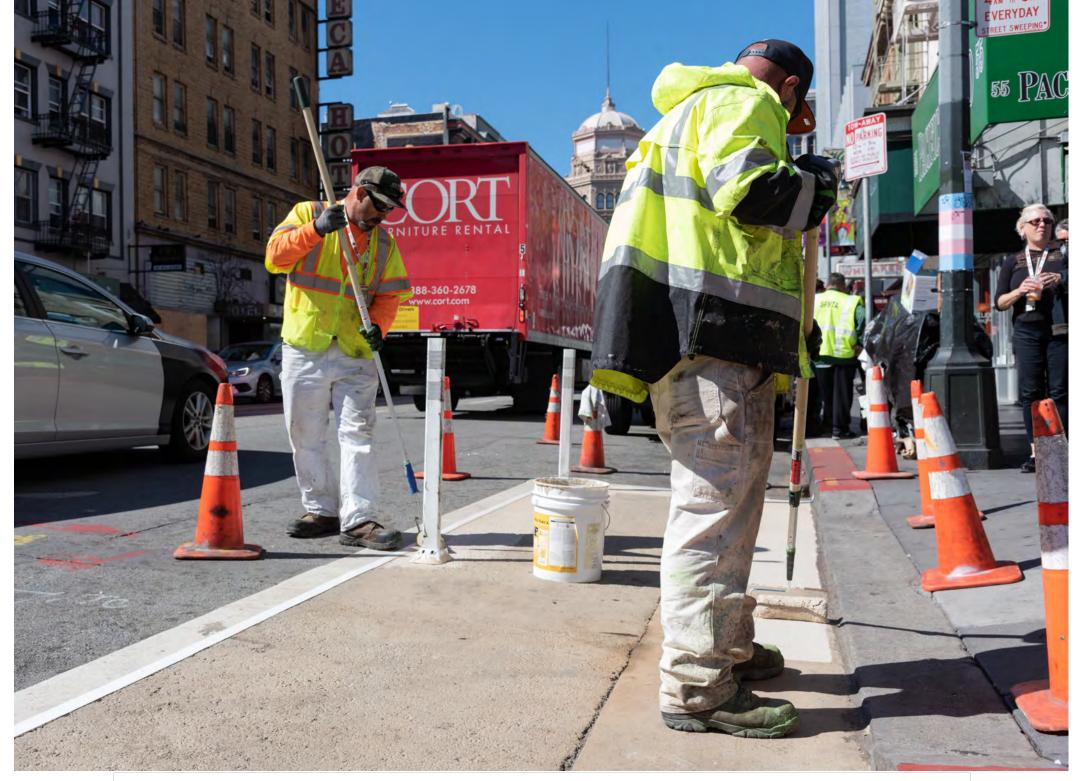

## Vision Zero and Major Streetscape Projects

- Quick Build Program
- Accessible Pedestrian Signals
- Folsom Howard Phase 1
- 6th Street
- Taylor Street
- Mission Street Excelsion
- Better Market Street
- Folsom Howard Bid 2