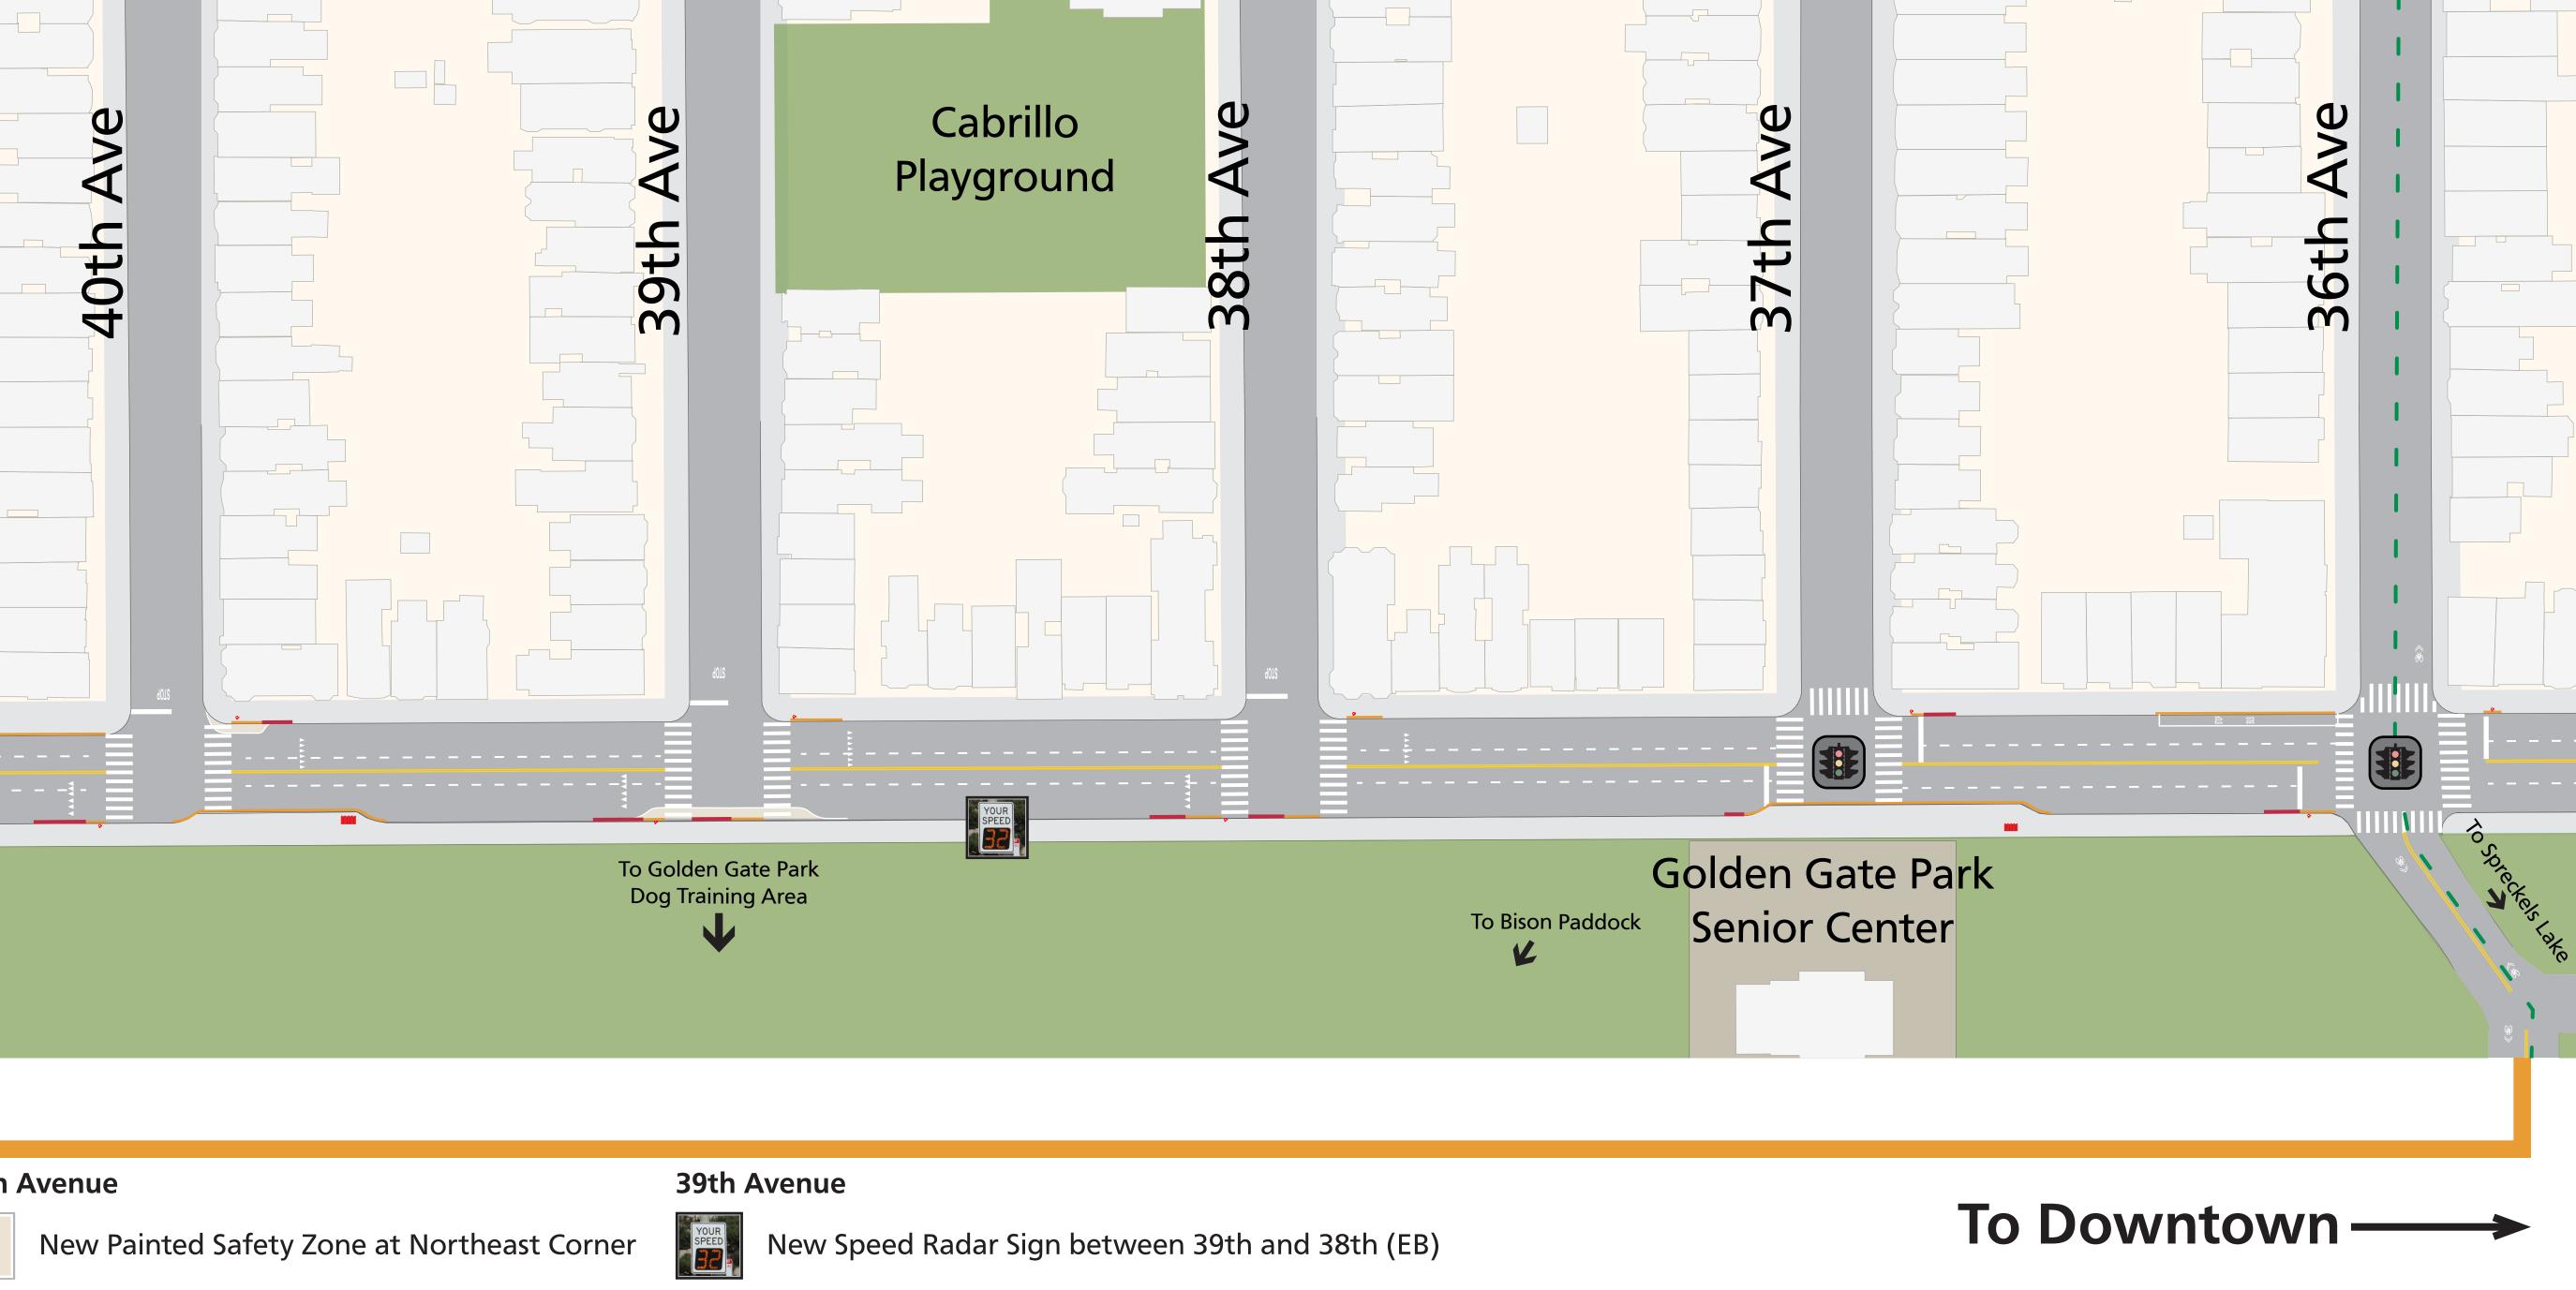

### Sunsy Avenue to 18th Avenue

## **23rd Avenue to 18th Avenue**

18th Avenue

New Painted Safety Zone at Northeast Corner

New Advanced Limit Lines

## **900 Avenue to 36th Avenue**