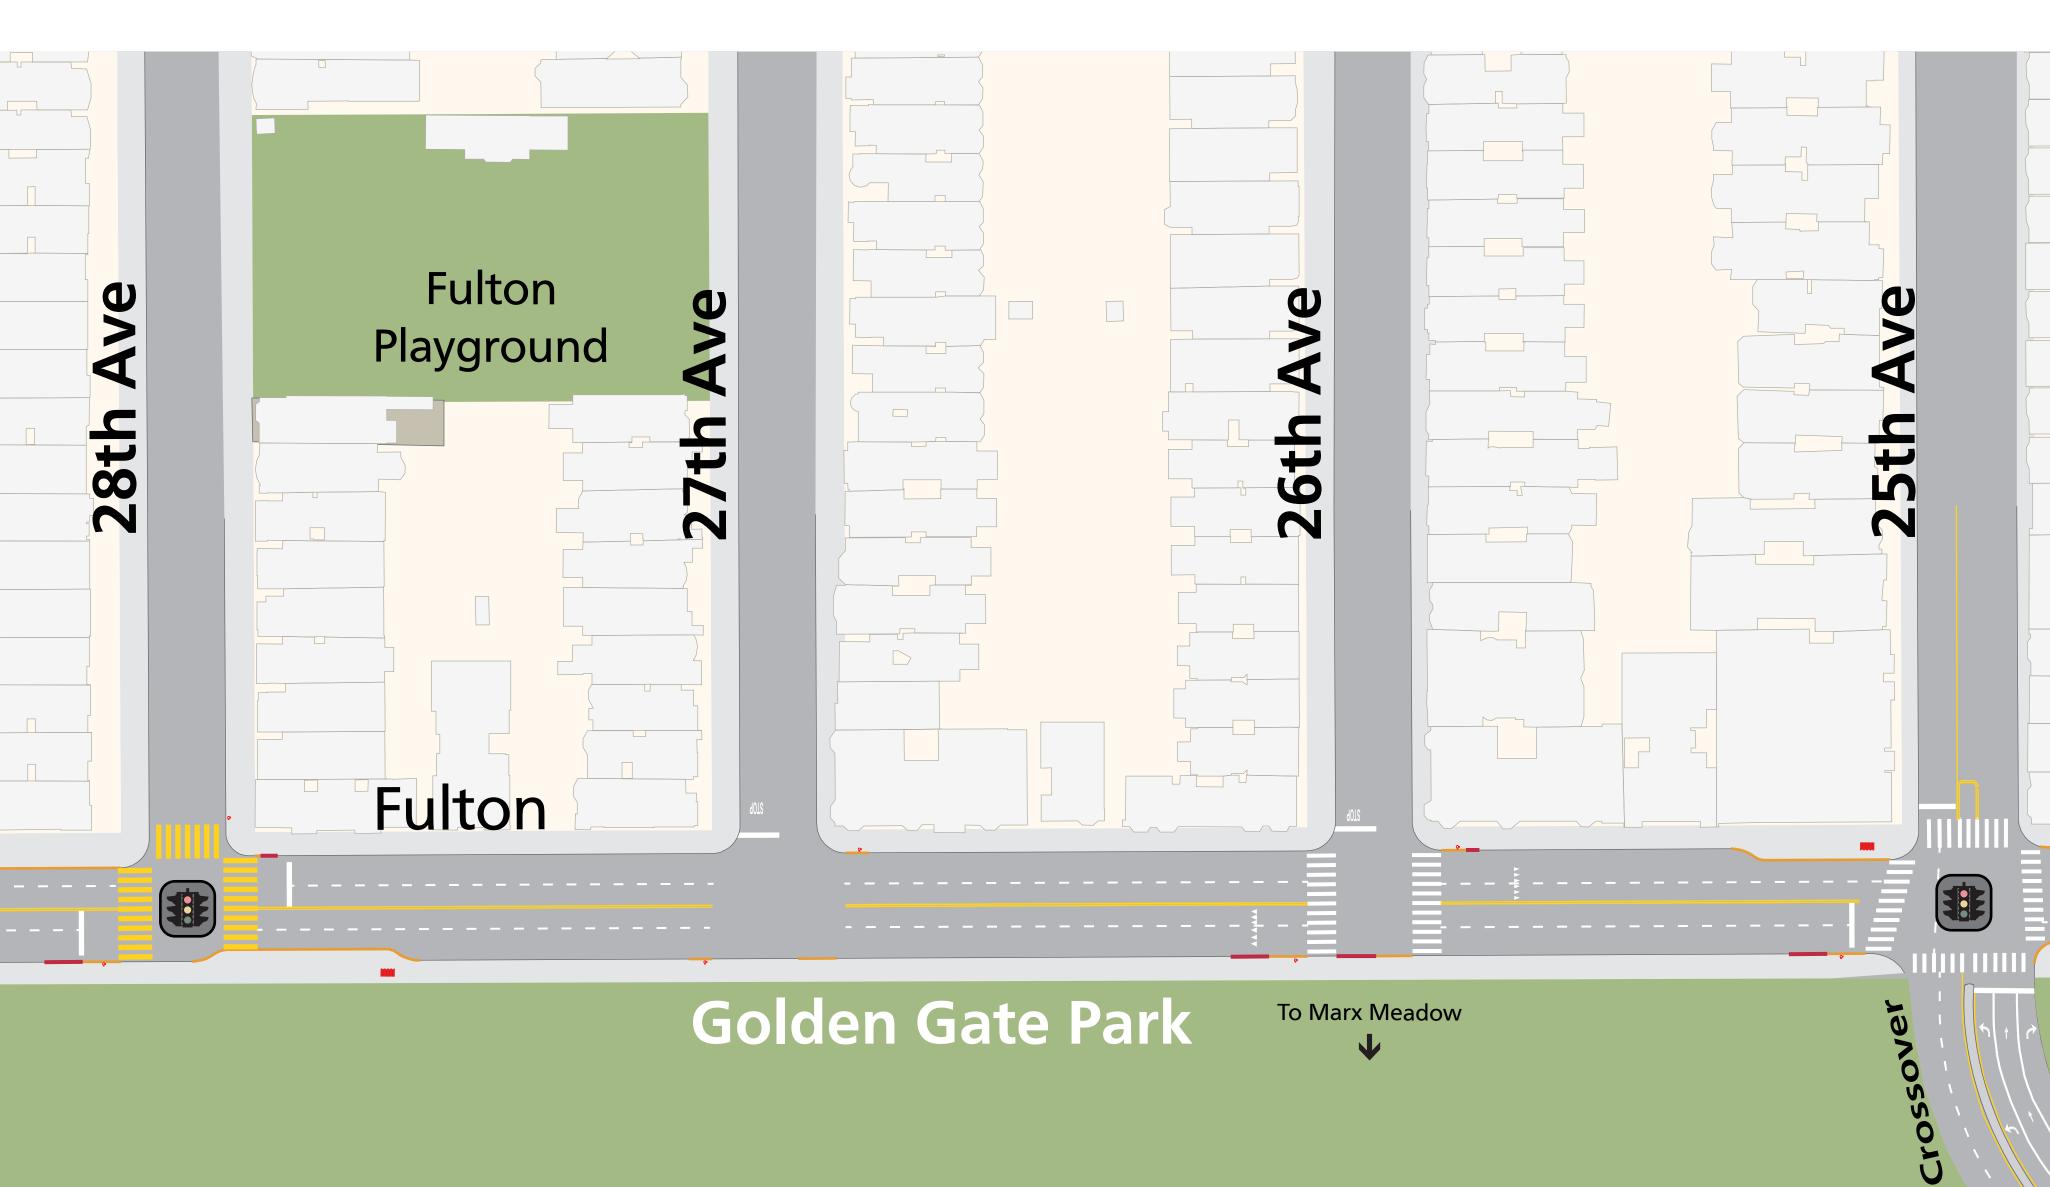

# Park Presidio to Arguello

New Advanced Limit Lines

22

Realign Bike Route from 23rd/Fulton to 22nd Avenue

Golden Gate Park

New Painted Safety Zone at Northeast Corner

sənil timil bəznevbA wəN

ənid timid bəənsvbA

## **23rd Avenue to 18th Avenue**

18th Avenue

New Painted Safety Zone at Northeast Corner

New Advanced Limit Lines