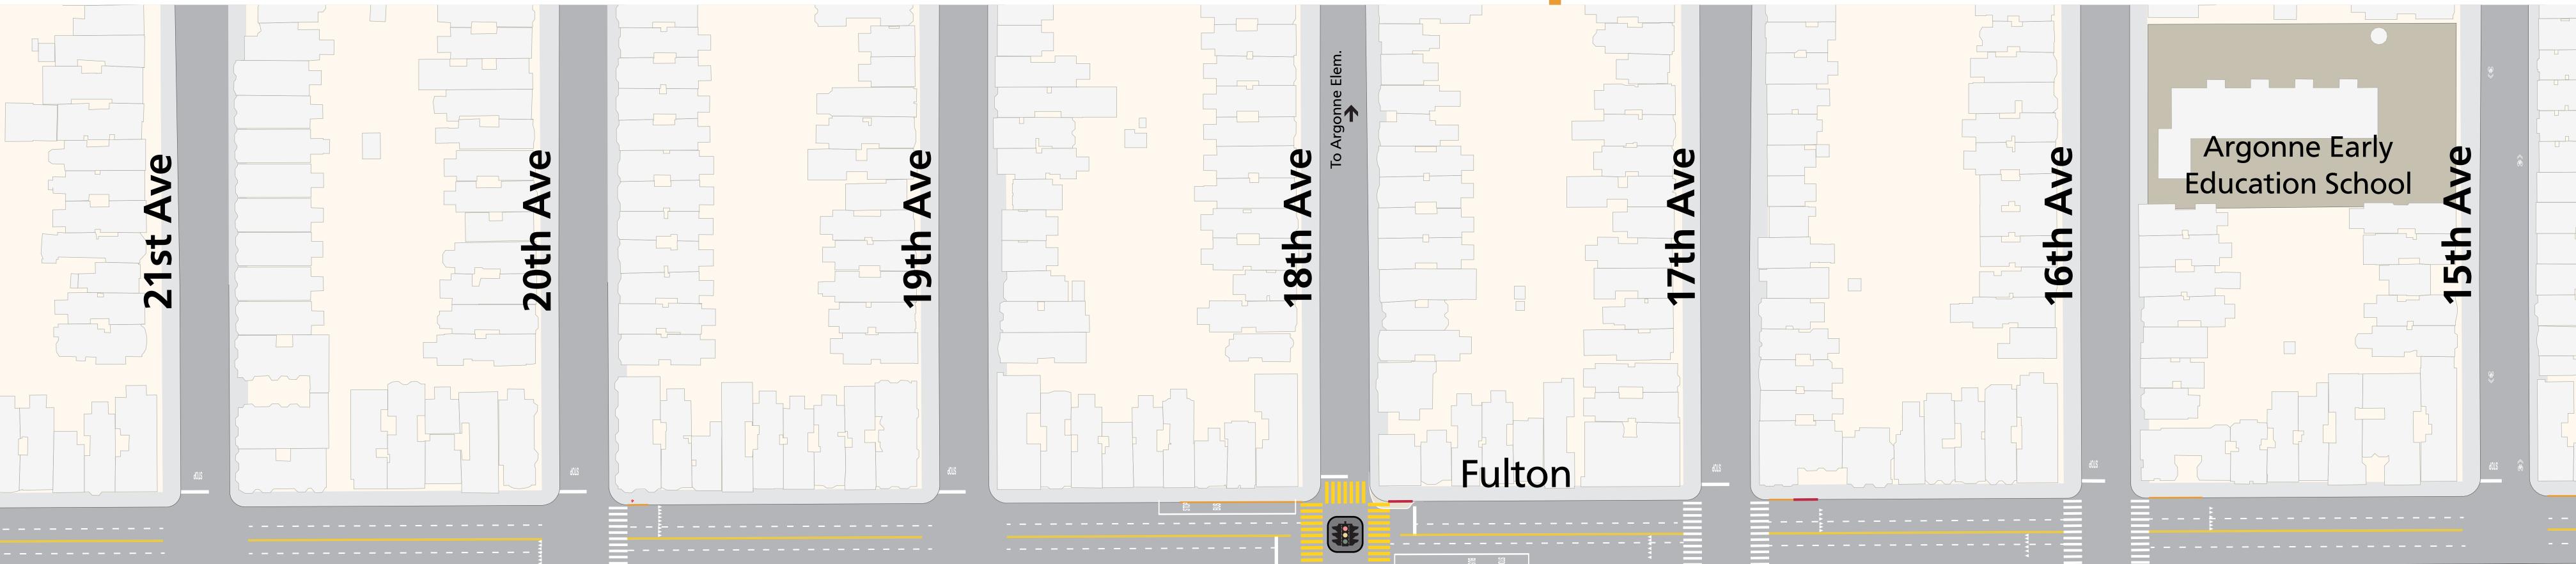

## **23rd Avenue to 18th Avenue**

18th Avenue

New Painted Safety Zone at Northeast Corner

New Advanced Limit Lines