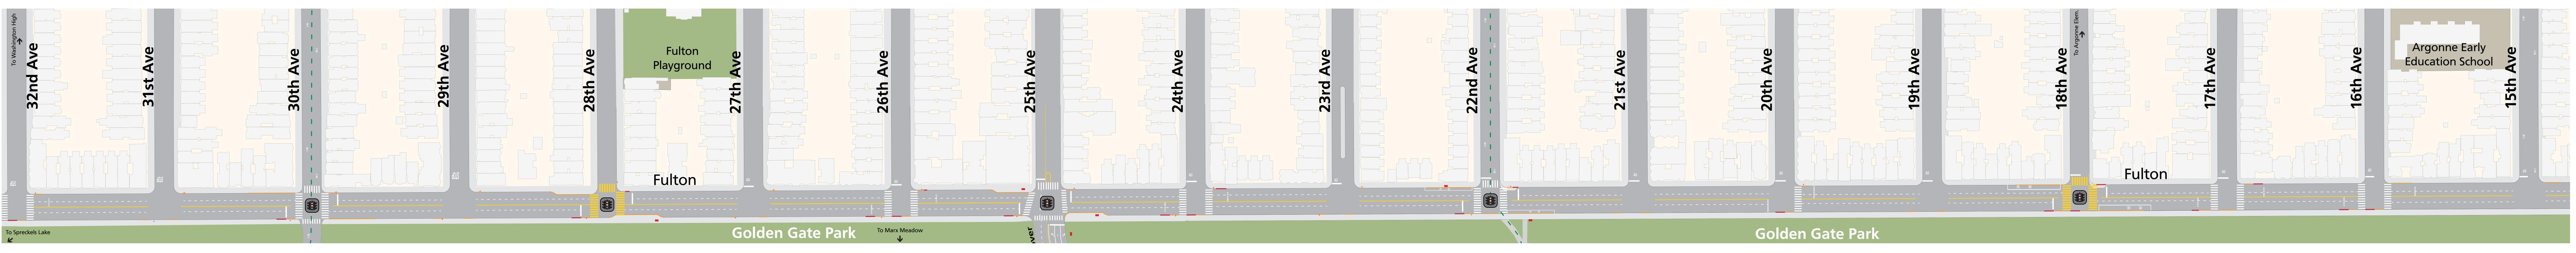

## **23rd Avenue to 18th Avenue**

18th Avenue

New Painted Safety Zone at Northeast Corner

New Advanced Limit Lines

## **900 Avenue to 36th Avenue**