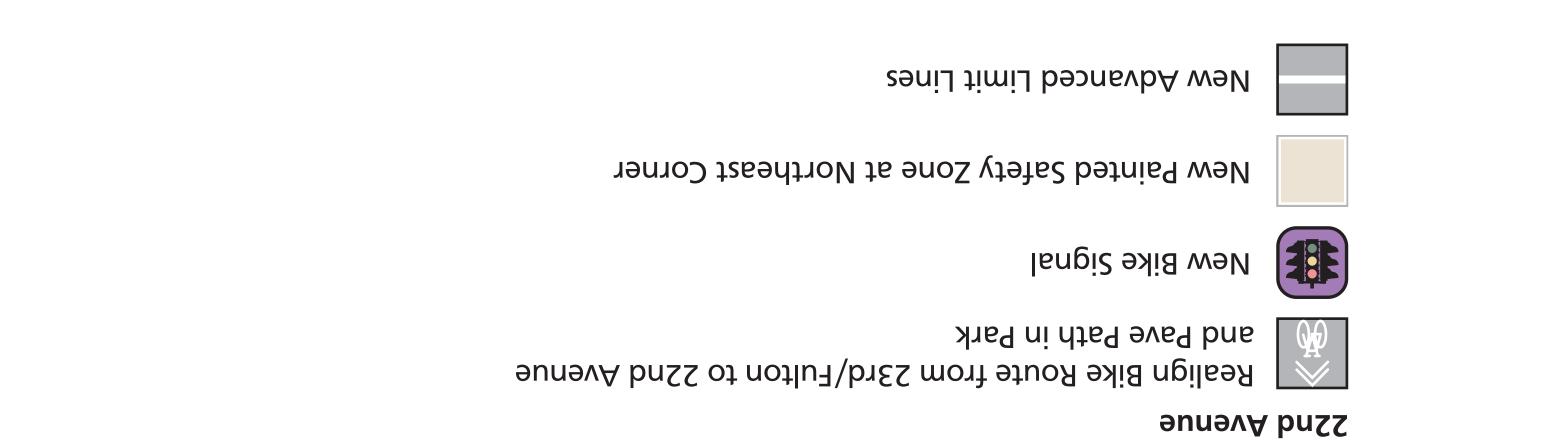

22

Realign Bike Route from 23rd/Fulton to 22nd Avenue

Golden Gate Park

New Painted Safety Zone at Northeast Corner

sənil timil bəznevbA wəN

ənid timid bəənsvbA

## **23rd Avenue to 18th Avenue**

18th Avenue

New Painted Safety Zone at Northeast Corner

New Advanced Limit Lines