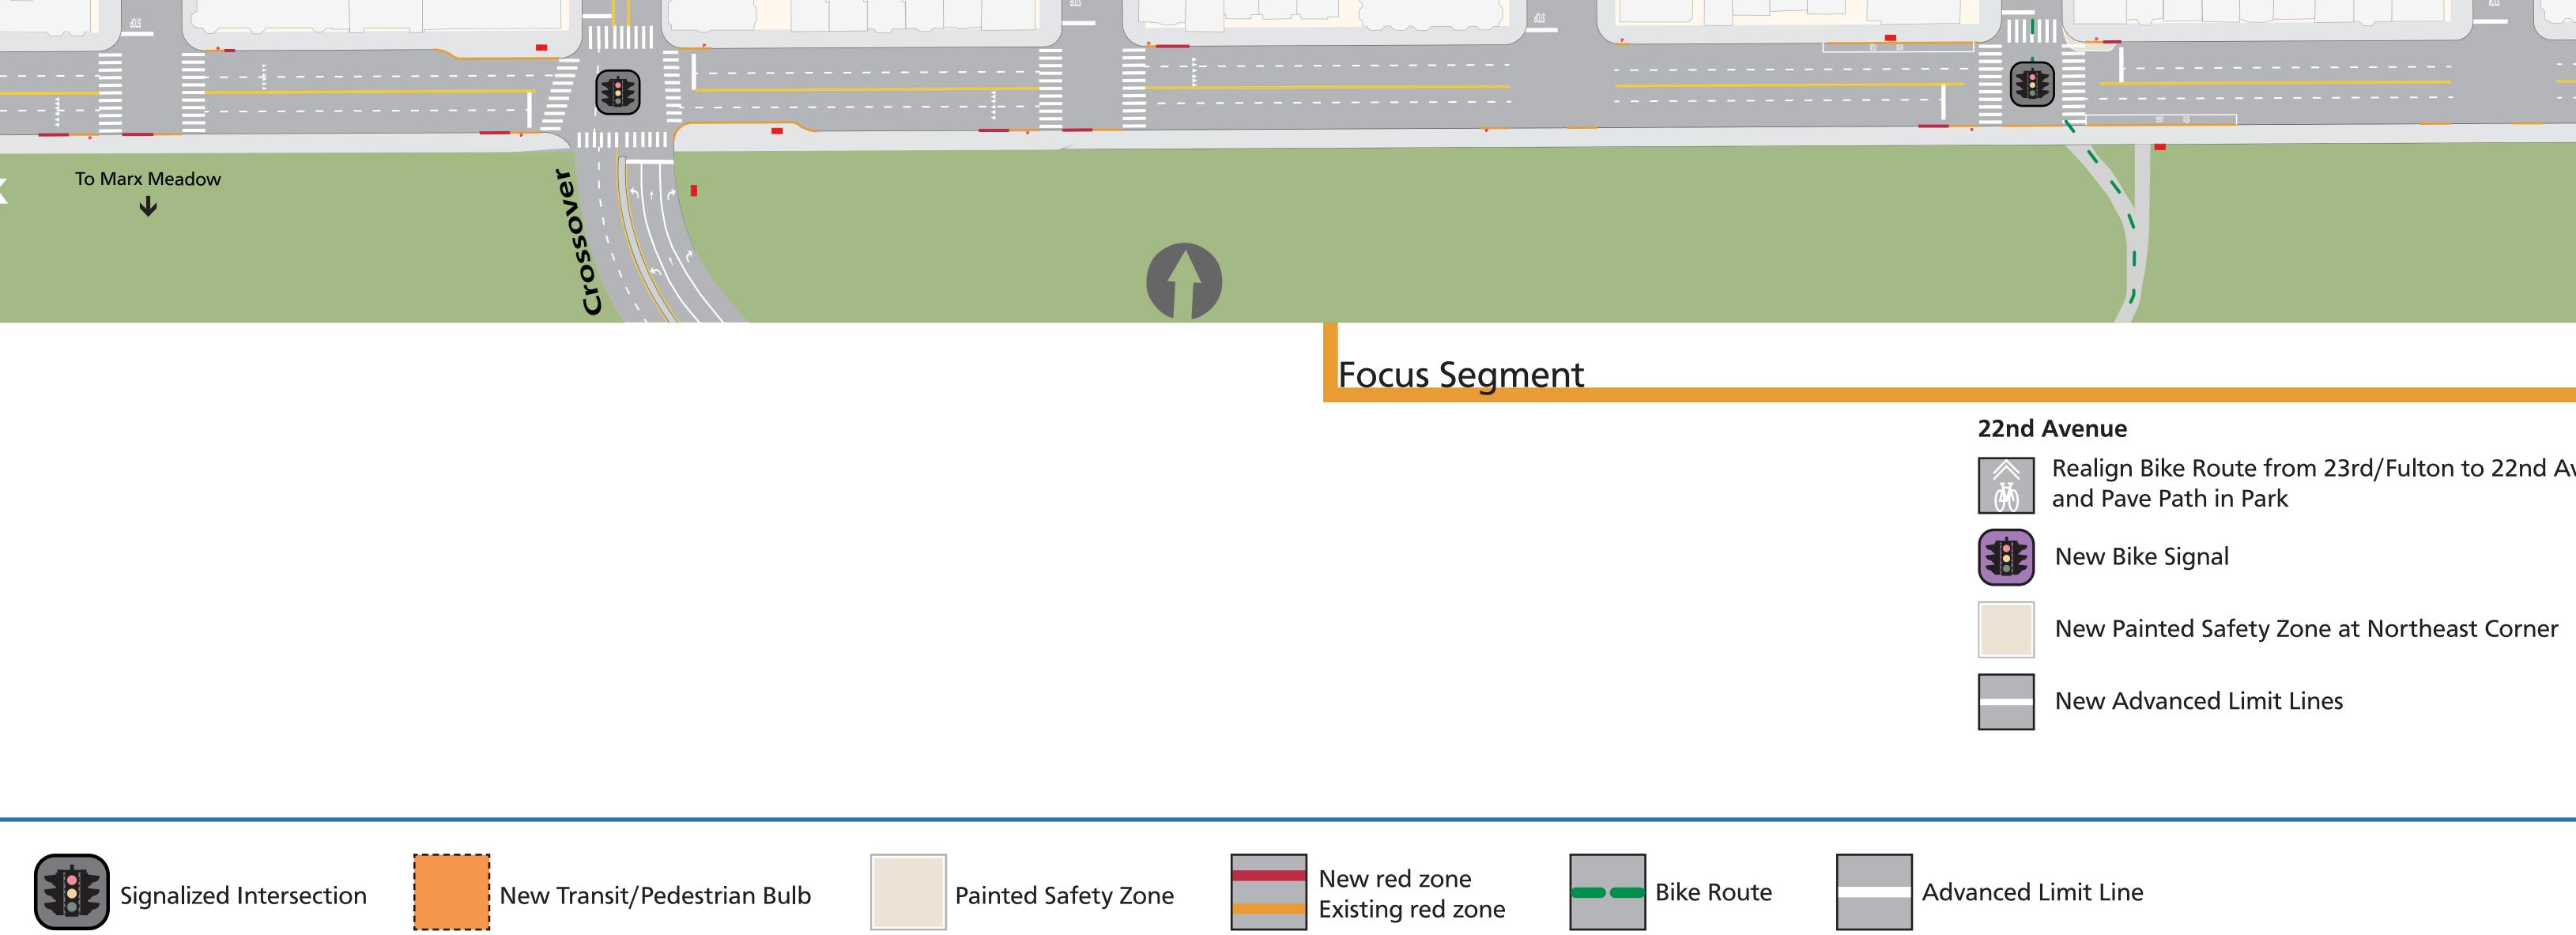

22

Realign Bike Route from 23rd/Fulton to 22nd Avenue

Golden Gate Park

New Painted Safety Zone at Northeast Corner

sənil timil bəznevbA wəN

ənid timid bəənsvbA