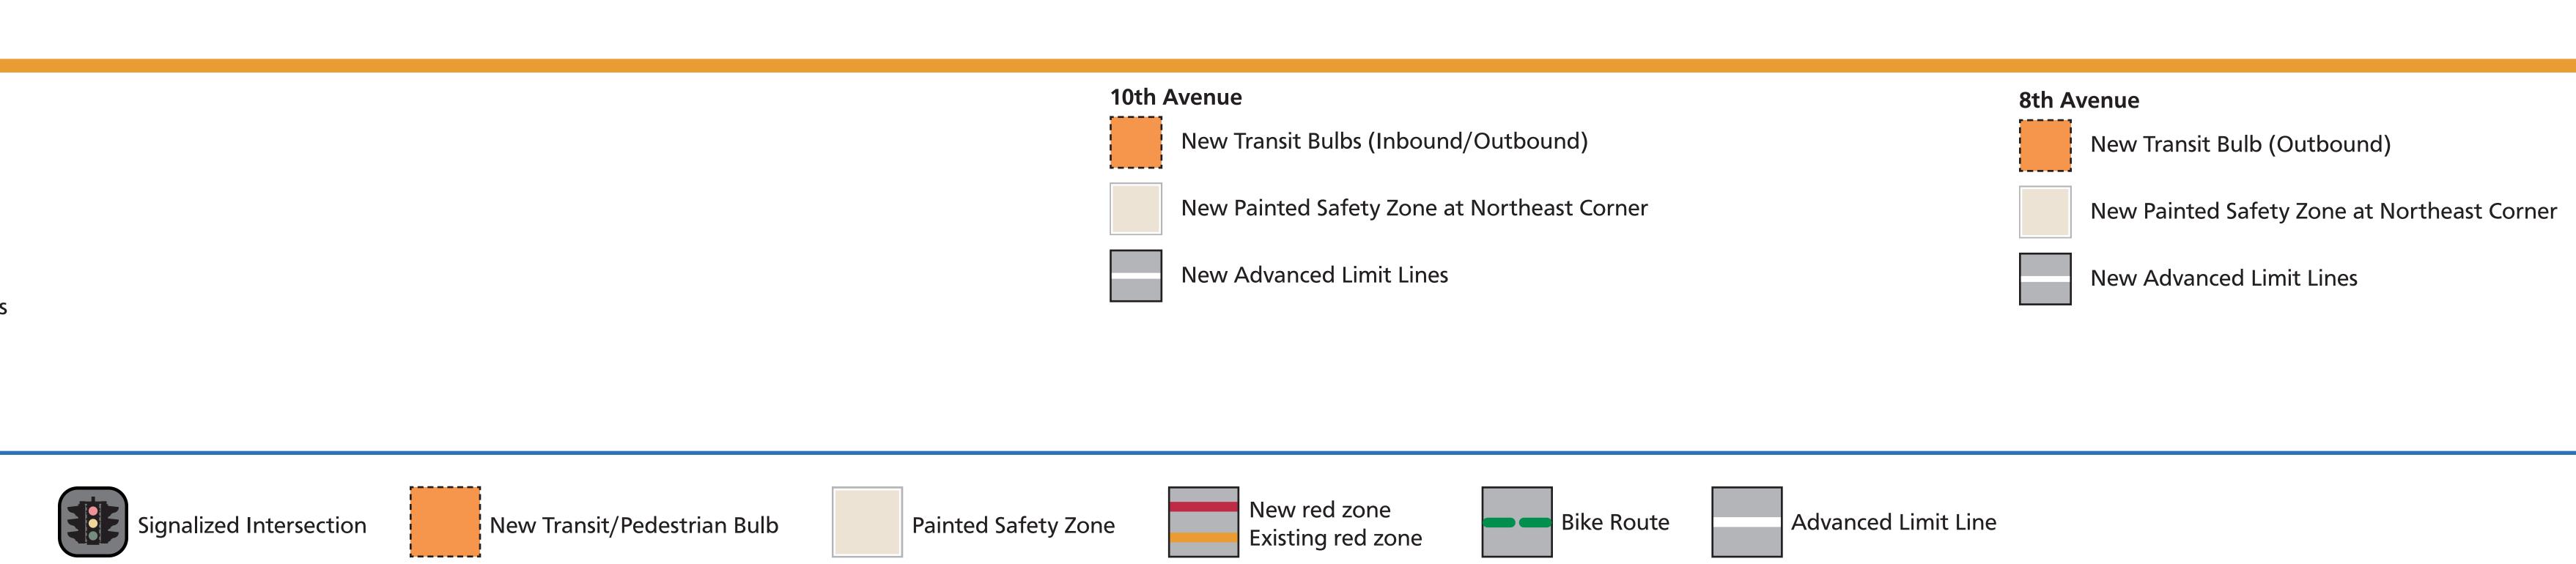

#### To Ocean Beach

Remove 4 Parking Spaces and Relocate 2 ADA Parking Spaces

Relocate Bus Stop

Park Presidio

Park Presidio

**P** Remove 4 Parking Spaces and Relocate 2 ADA Parking Spaces

olleupta of oibiserd Arguello

SFMTA.com/FultonSafety

(punoq1nO/punoqul) sdlu8 neirtsəb99\tiznerT w9N 📔

(Inbound/Outbound)

New Advanced Limit Lines

Remove 2 Parking Spaces and 3 Motorcycle Parking Spaces and Relocate 2 ADA Parking Spaces

sənid timid bəznevbA wəN

Remove 2 Parking Spaces and 3 Motorcycle Parking Spaces and 3 Motorcycle Parking Spaces

# Park Presidio to Arguello

New Advanced Limit Lines