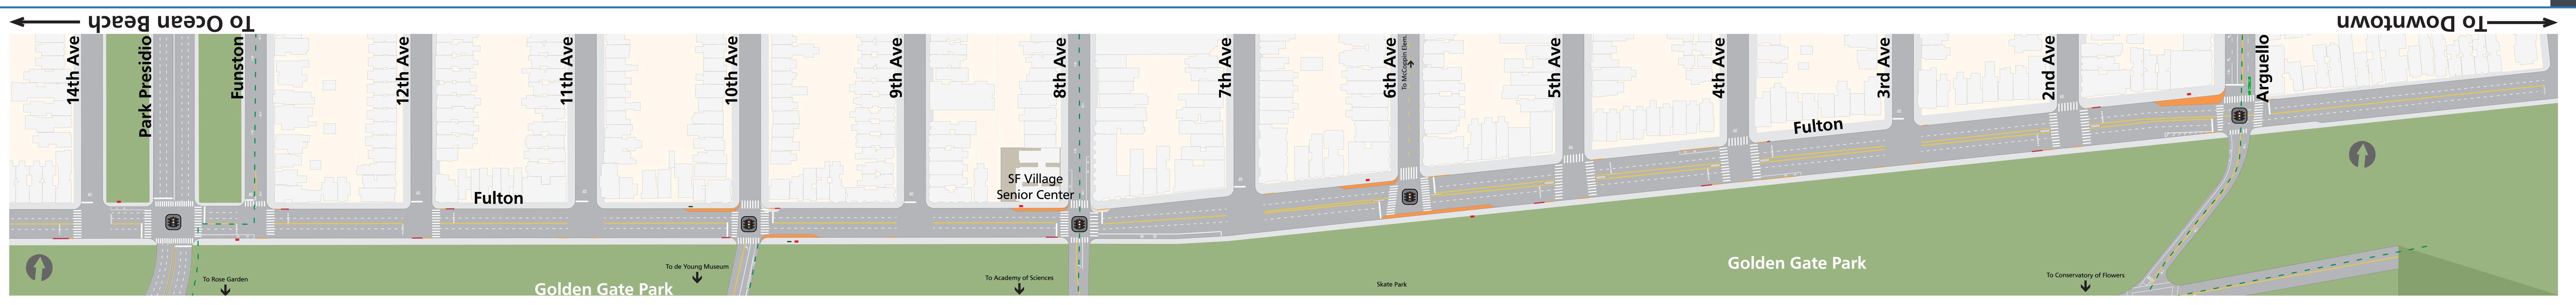

# Park Presidio to Arguello

New Advanced Limit Lines

#### nwofnwod oT---->

ojjanb.

(bnuodtuO) dlu8 tisnerT w9N

sənil timil bəznevbA wəN

ytəta2notlu7\mo2.ATM72

Signalized Intersection

Alua neit/Pedestrian Bulb Painted Safety Zone