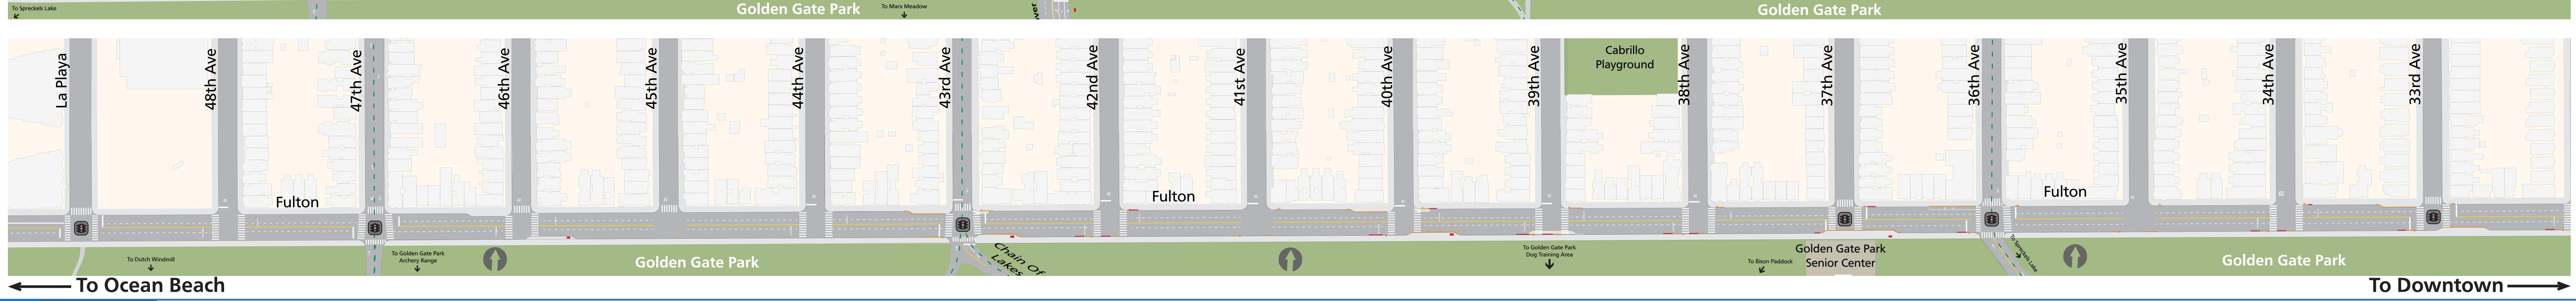

## **23rd Avenue to 18th Avenue**

18th Avenue

New Painted Safety Zone at Northeast Corner

New Advanced Limit Lines

## **900 Avenue to 36th Avenue**

43rd Avenue

New Painted Safety Zone at Northeast Corner

Existing red zone anoz bər wəN

ənnəvA dt04

New Painted Safety Zone at Northeast Corner

\_\_\_\_\_ 9th -<mark>t</mark> **G** 4  $-\mathbf{m}$ \_\_\_\_\_ \_\_\_\_\_ Fulton

40th Avenue

New Speed Radar Sign between 42nd and 43rd (WB)

New Painted Safety Zone at Northeast Corner

## **43rd Avenue to 36th Avenue**

ənnəvA d†eɛ

New Painted Safety Zone

ATMRS MO

nwofnwod oT----->

եօշսs Տegment

Signalized Intersection