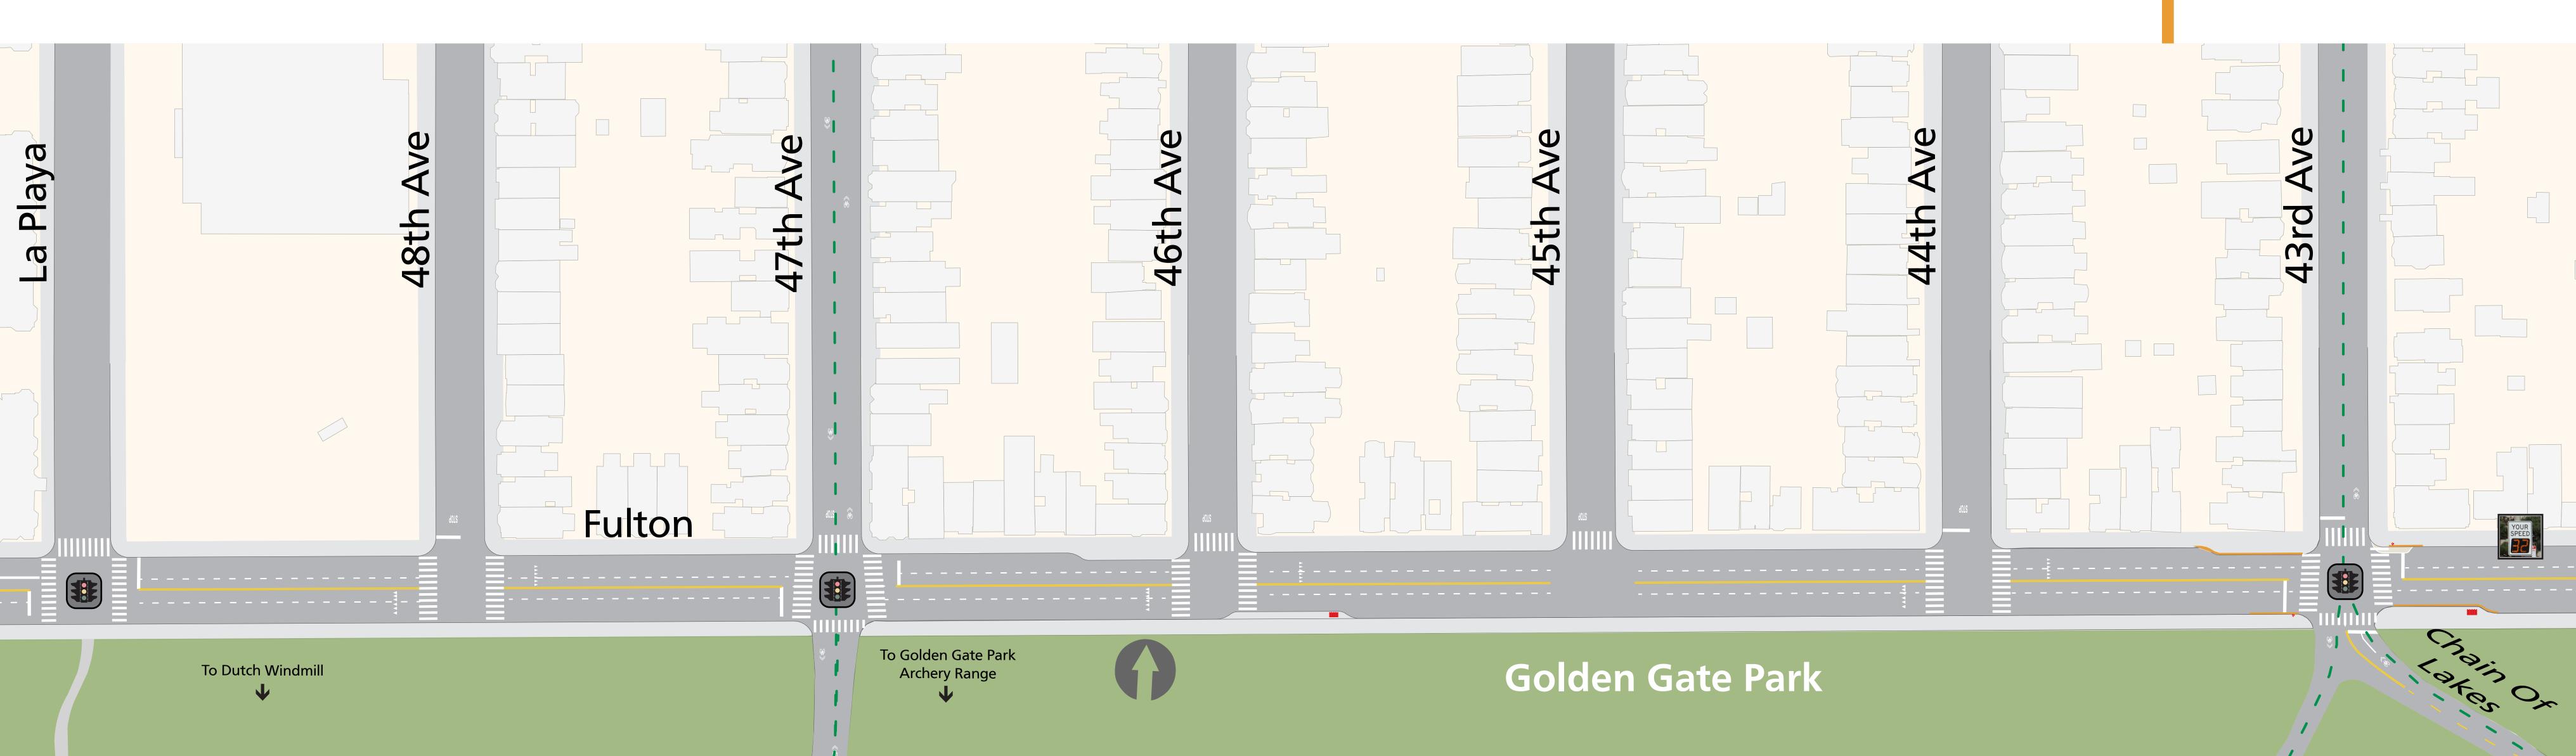

#### To Ocean Beach

Remove 4 Parking Spaces and Relocate 2 ADA Parking Spaces

Relocate Bus Stop

Park Presidio

Park Presidio

**P** Remove 4 Parking Spaces and Relocate 2 ADA Parking Spaces

olleupta of oibiserd Arguello

SFMTA.com/FultonSafety

(punoq1nO/punoqul) sdlu8 neirtsəb99\tiznerT w9N 📔

(Inbound/Outbound)

New Advanced Limit Lines

Remove 2 Parking Spaces and 3 Motorcycle Parking Spaces and Relocate 2 ADA Parking Spaces

sənid timid bəznevbA wəN

Remove 2 Parking Spaces and 3 Motorcycle Parking Spaces and 3 Motorcycle Parking Spaces

# Park Presidio to Arguello

New Advanced Limit Lines