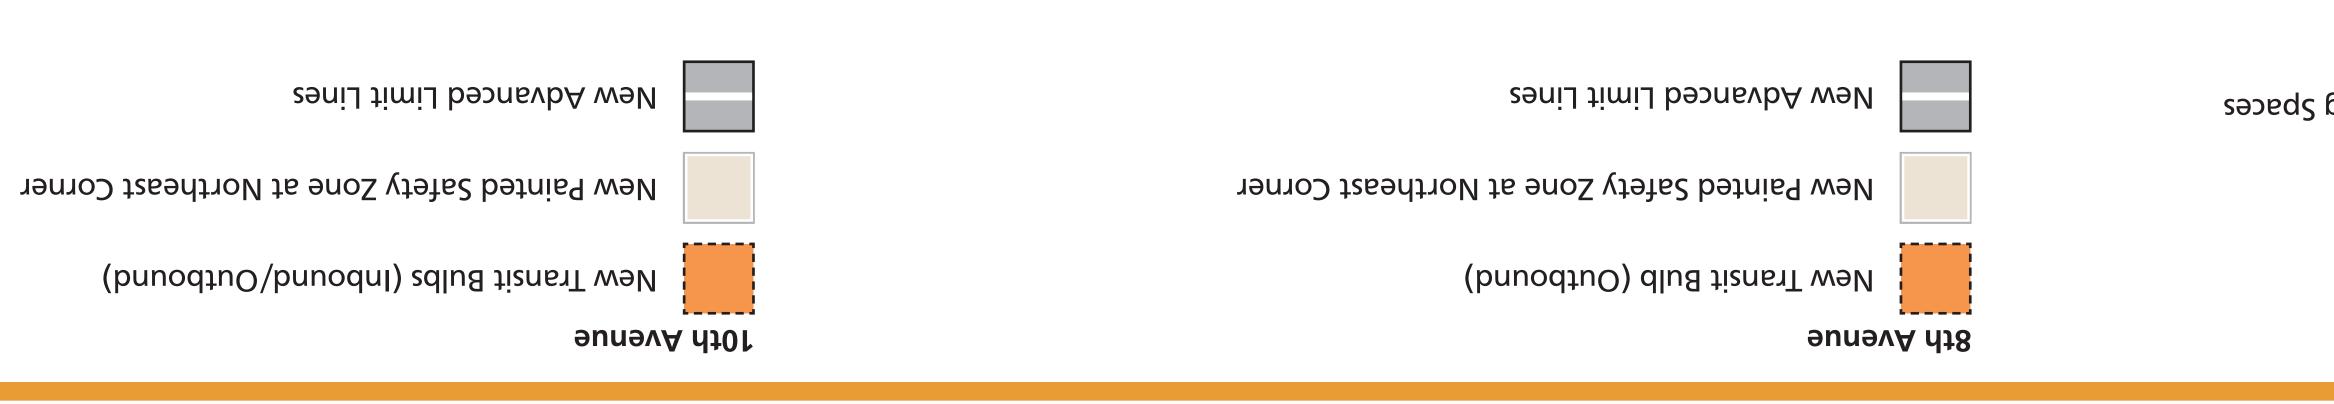

#### nwofnwod oT---->

ojjanb.

(bnuodtuO) dlu8 tisnerT w9N

sənil timil bəznevbA wəN

ytəta2notlu7\mo2.ATM72

Signalized Intersection

Alua neit/Pedestrian Bulb Painted Safety Zone